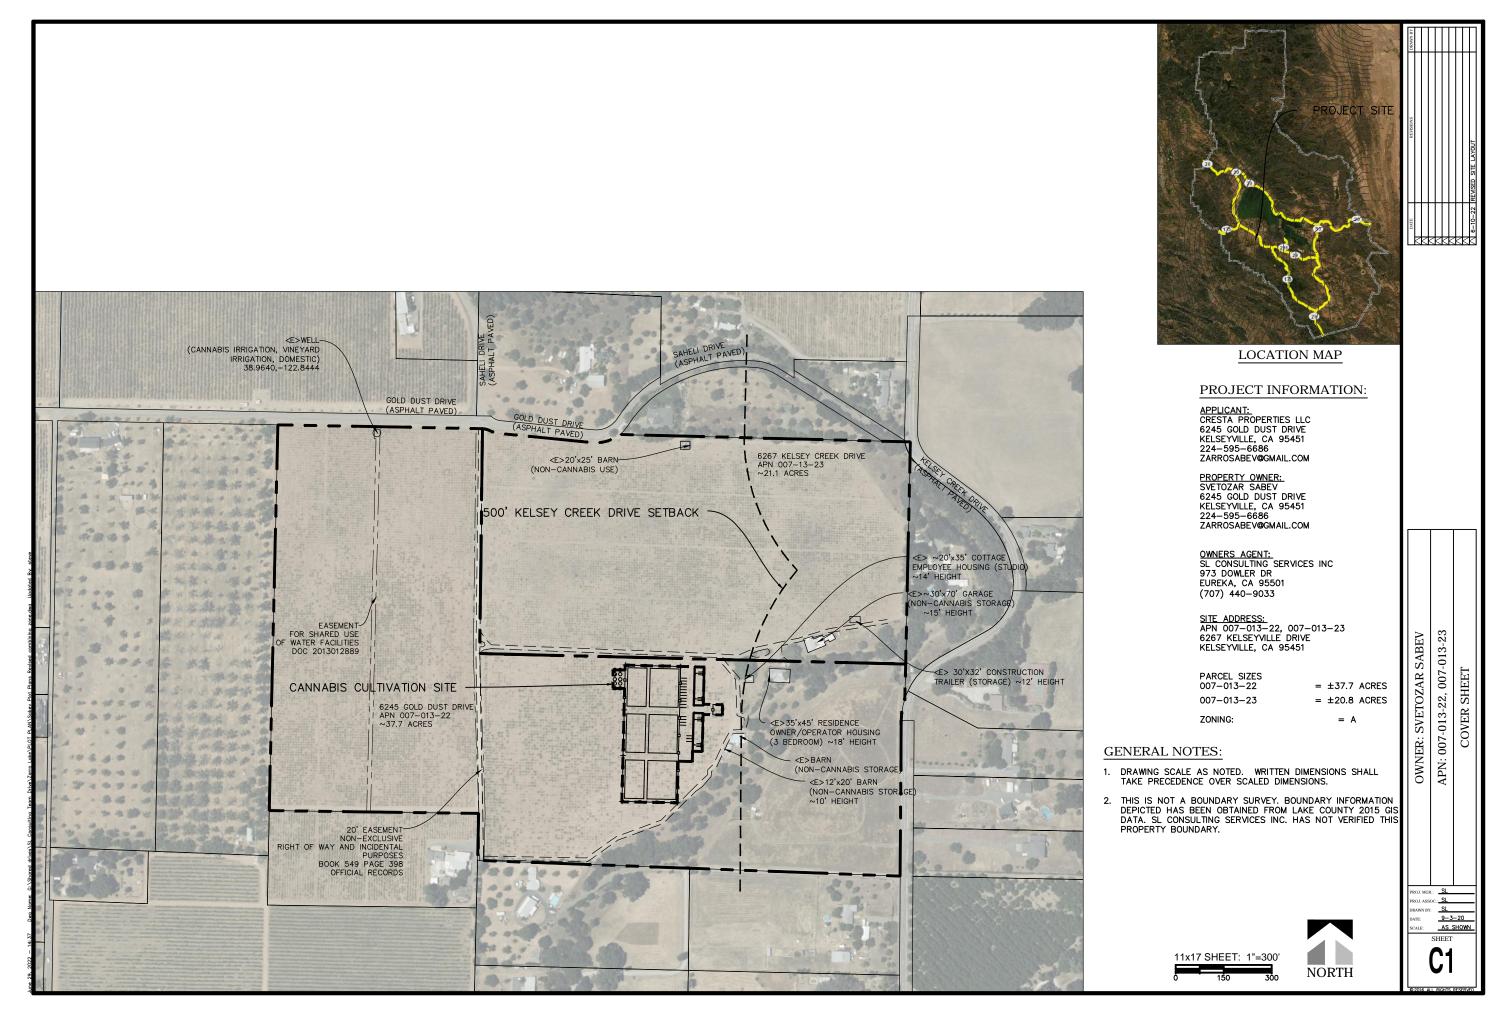

| ived for filing at OPR:                                                             | _        |    |      |  |

Authority cited: Sections 21083, Public Resources Code.
Reference Section 21000-21174, Public Resources Code.
Posted: 1/20/23 to 2/24/23

Revised 2011



Map Date: 06/30/2022



Figure 5 - Project Location with Proposed Features

Cresta Kelseyville Cannabis Project



Map Date: 06/30/2022



Figure 2 - Project Location with Existing Features

Cresta Kelseyville Cannabis Project









## LOCATION MAP

## SHEET C2 NOTES:

NO WATERCOURSES ARE PRESENT WITHIN THE BOUNDARIES OF THE PROJECT PARCELS

NO PUBLIC OR PRIVATE SCHOOLES, GRADES 1 THROUGH 12, DEVELOPED PARKS CONTAINING PLAYGROUND EQUIPMENT, DRUG OR ALCHOHOL REHABILITATION FACILITY, LICENSED CHILDCARE FACILITY OR NURSERY SCHOOL, OR CHURCH OR YOUTH-ORIENTED FACILITY CATERIN TO OR PROVIDING SERVICES PRIMARILY INTENDED FOR MINORS ARE LOCATED WITHIN 1,250 FEET OF THE PROPERTY

11x17 SHEET: 1"=500'

APN: 007-013-22, 007-013-23 SURROUNDING AREA AERIAL OWNER: SVETOZAR SABEV

> SL 9-3-20 AS SHOWN

SHEET

NORTH