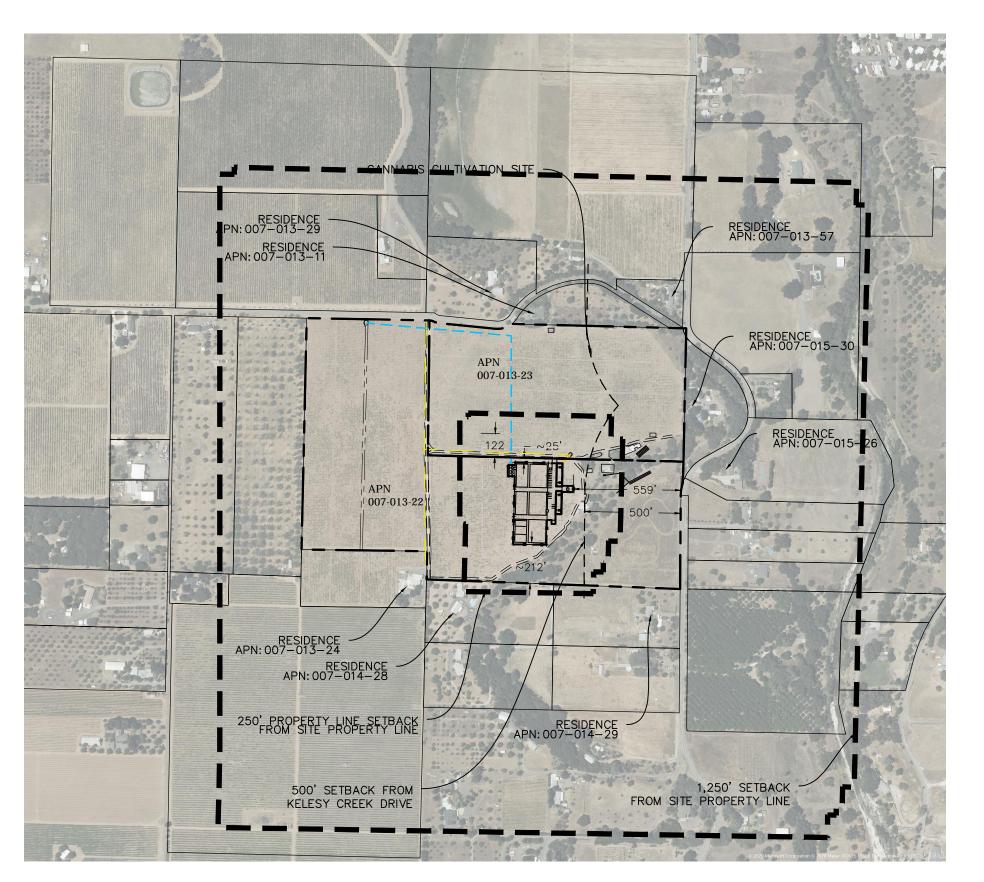

## SHEET C2 NOTES:

NO WATERCOURSES ARE PRESENT WITHIN THE BOUNDARIES OF THE PROJECT PARCELS

NO PUBLIC OR PRIVATE SCHOOLES, GRADES 1 THROUGH 12, DEVELOPED PARKS CONTAINING PLAYGROUND EQUIPMENT, DRUG OR ALCHOHOL REHABILITATION FACILITY, LICENSED CHILDCARE FACILITY OR NURSERY SCHOOL, OR CHURCH OR YOUTH-ORIENTED FACILITY CATERIN TO OR PROVIDING SERVICES PRIMARILY INTENDED FOR MINORS ARE LOCATED WITHIN 1,250 FEET OF THE PROPERTY

11x17 SHEET: 1"=500'

APN: 007-013-22, 007-013-23 SURROUNDING AREA AERIAL OWNER: SVETOZAR SABEV

> SL 9-3-20 AS SHOWN

SHEET

NORTH