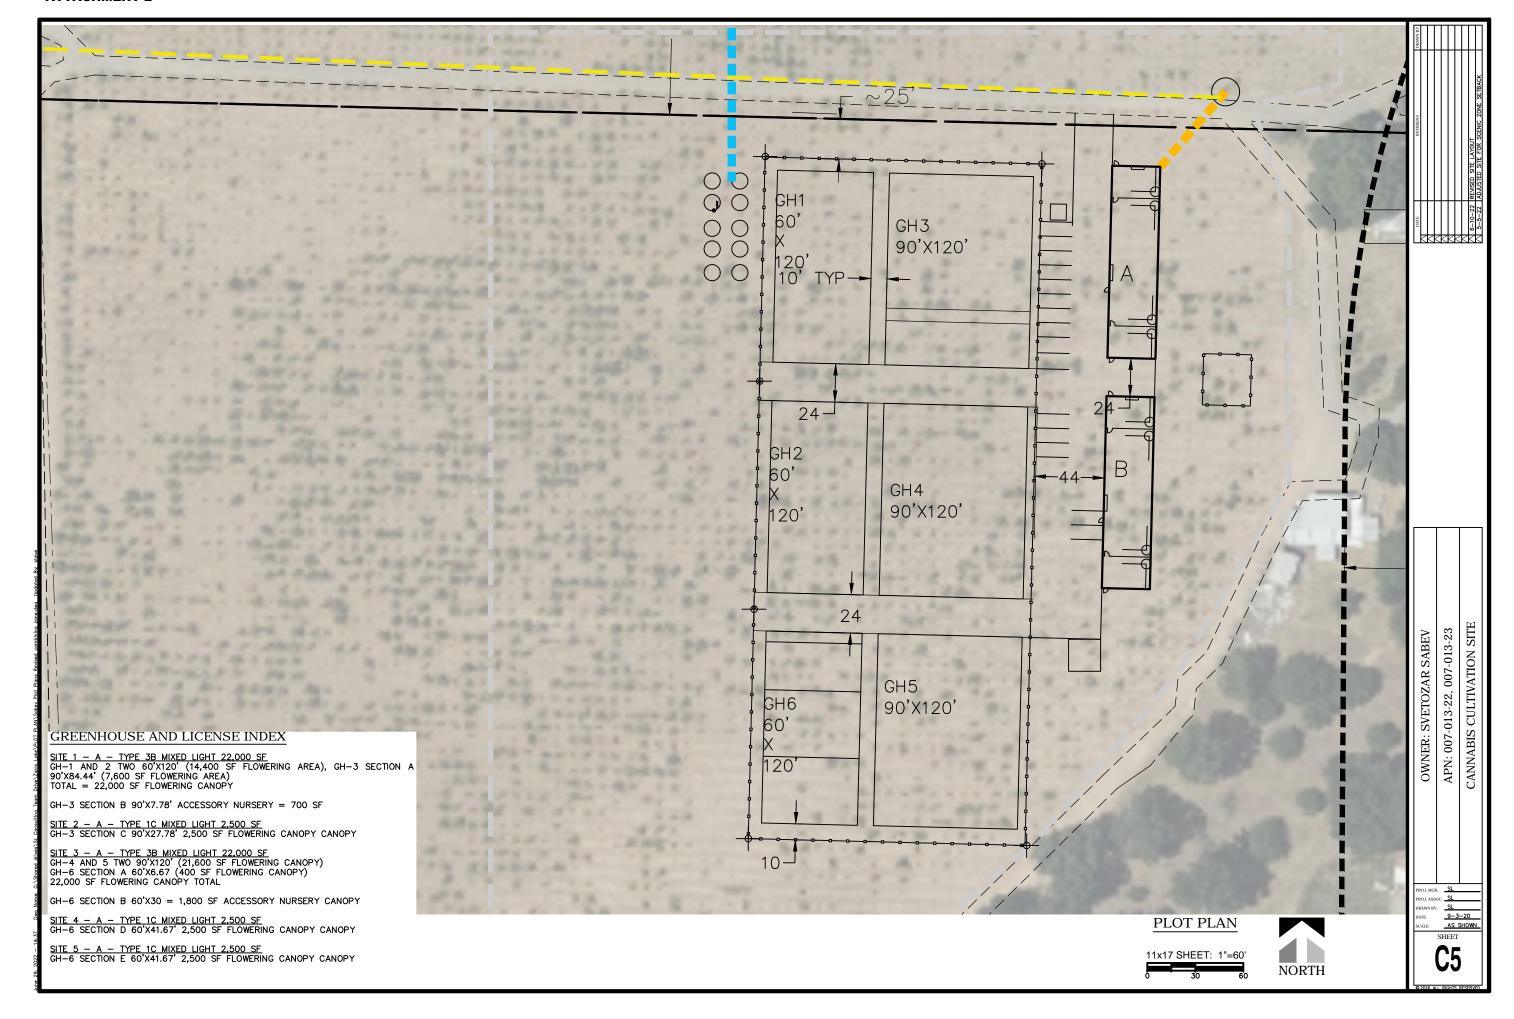

Authority cited: Sections 21083, Public Resources Code.
Reference Section 21000-21174, Public Resources Code.
Posted: 1/20/23 to 2/24/23

Revised 2011

Map Date: 06/30/2022

Figure 5 - Project Location with Proposed Features

Cresta Kelseyville Cannabis Project

Map Date: 06/30/2022

Figure 2 - Project Location with Existing Features

Cresta Kelseyville Cannabis Project