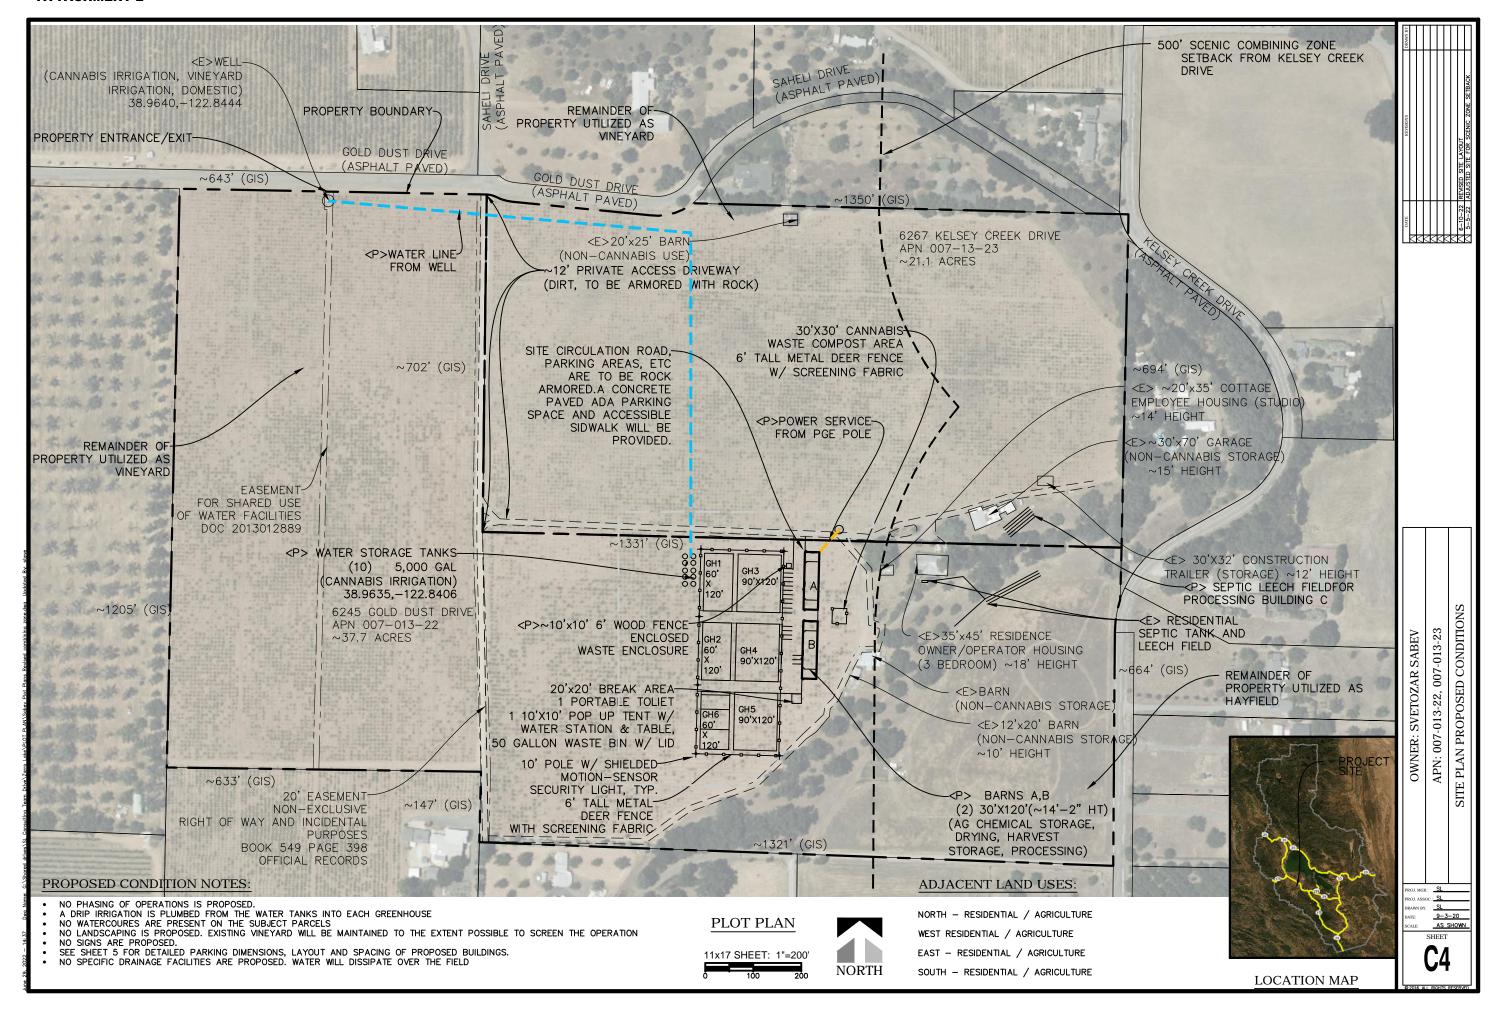

Authority cited: Sections 21083, Public Resources Code.
Reference Section 21000-21174, Public Resources Code.
Posted: 1/20/23 to 2/24/23

Revised 2011

Map Date: 06/30/2022

Figure 5 - Project Location with Proposed Features

Cresta Kelseyville Cannabis Project

Map Date: 06/30/2022

Figure 2 - Project Location with Existing Features

Cresta Kelseyville Cannabis Project