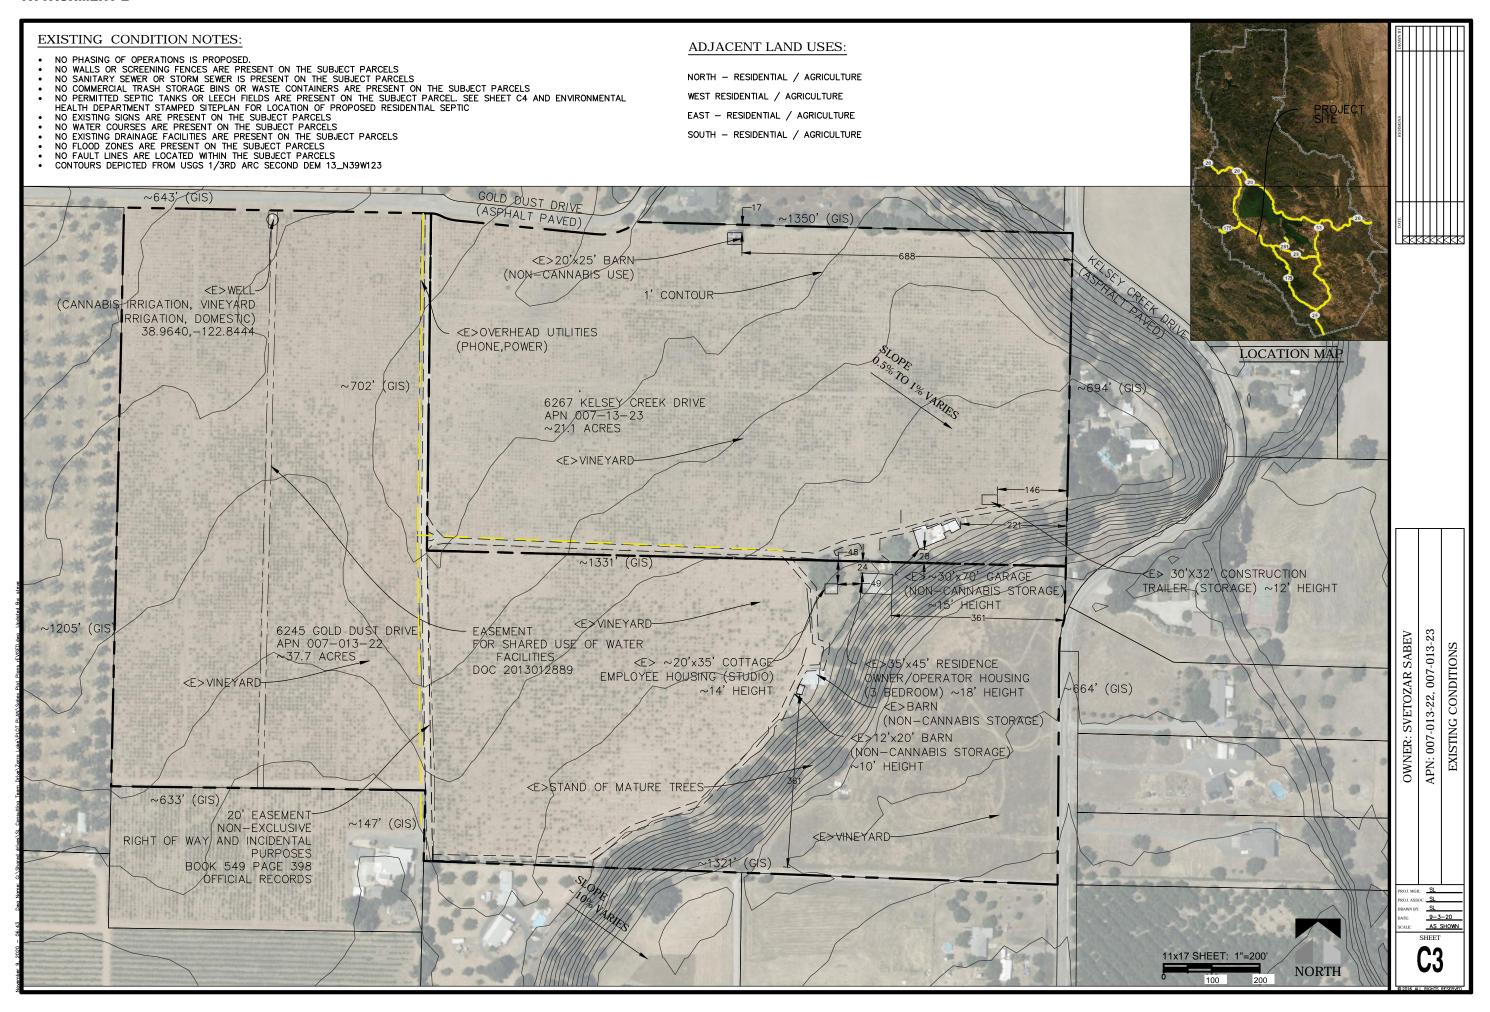

Cresta Kelseyville Cannabis Project

Map Date: 06/30/2022

Figure 2 - Project Location with Existing Features

Cresta Kelseyville Cannabis Project

## SHEET C2 NOTES:

NO WATERCOURSES ARE PRESENT WITHIN THE BOUNDARIES OF THE PROJECT PARCELS

NO PUBLIC OR PRIVATE SCHOOLES, GRADES 1 THROUGH 12, DEVELOPED PARKS CONTAINING PLAYGROUND EQUIPMENT, DRUG OR ALCHOHOL REHABILITATION FACILITY, LICENSED CHILDCARE FACILITY OR NURSERY SCHOOL, OR CHURCH OR YOUTH-ORIENTED FACILITY CATERIN TO OR PROVIDING SERVICES PRIMARILY INTENDED FOR MINORS ARE LOCATED WITHIN 1,250 FEET OF THE PROPERTY