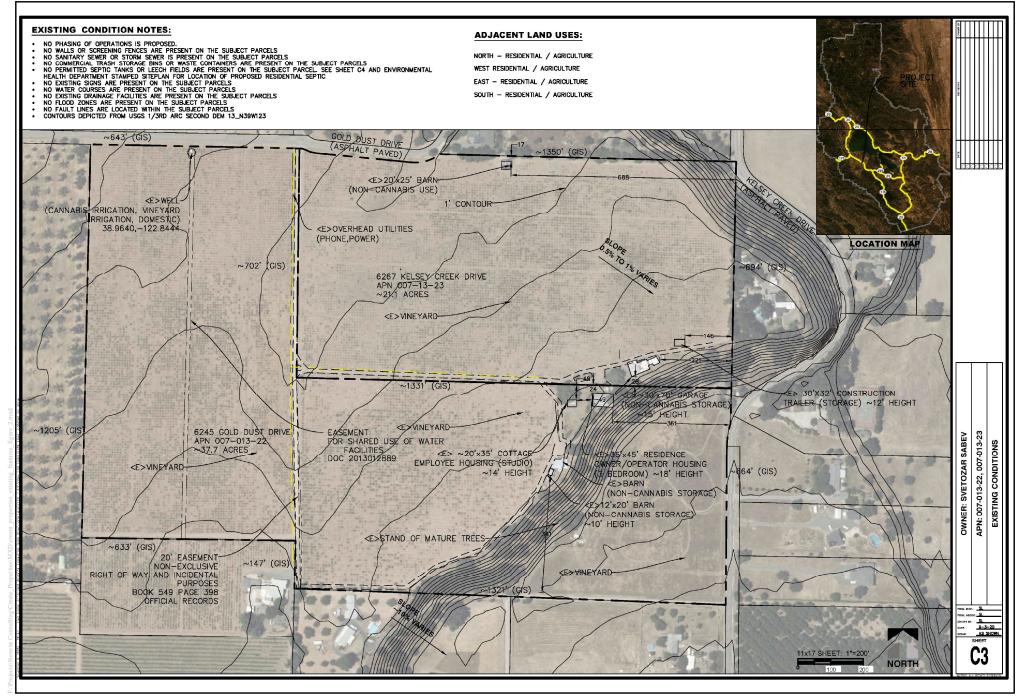

Cresta Kelseyville Cannabis Project

Map Date: 06/30/2022

Figure 2 - Project Location with Existing Features

Cresta Kelseyville Cannabis Project

## SHEET C2 NOTES:

NO WATERCOURSES ARE PRESENT WITHIN THE BOUNDARIES OF THE PROJECT PARCELS

NO PUBLIC OR PRIVATE SCHOOLES, GRADES 1 THROUGH 12, DEVELOPED PARKS CONTAINING PLAYGROUND EQUIPMENT, DRUG OR ALCHOHOL REHABILITATION FACILITY, LICENSED CHILDCARE FACILITY OR NURSERY SCHOOL, OR CHURCH OR YOUTH-ORIENTED FACILITY CATERIN TO OR PROVIDING SERVICES PRIMARILY INTENDED FOR MINORS ARE LOCATED WITHIN 1,250 FEET OF THE PROPERTY