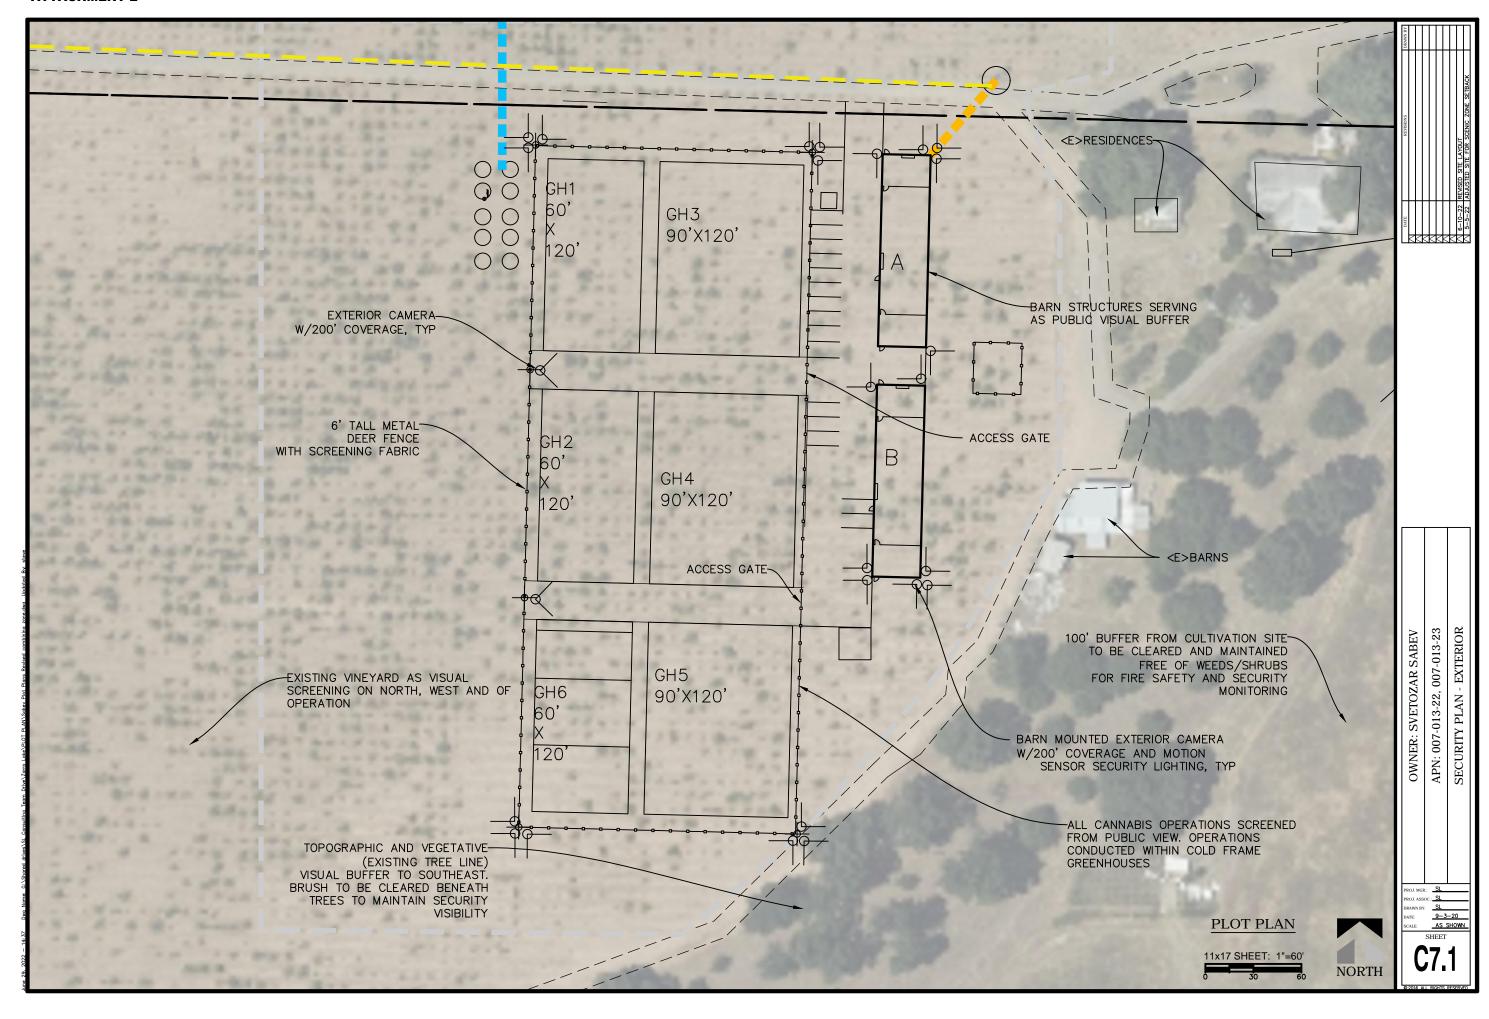

## SHEET C2 NOTES:

NO WATERCOURSES ARE PRESENT WITHIN THE BOUNDARIES OF THE PROJECT PARCELS

NO PUBLIC OR PRIVATE SCHOOLES, GRADES 1 THROUGH 12, DEVELOPED PARKS CONTAINING PLAYGROUND EQUIPMENT, DRUG OR ALCHOHOL REHABILITATION FACILITY, LICENSED CHILDCARE FACILITY OR NURSERY SCHOOL, OR CHURCH OR YOUTH-ORIENTED FACILITY CATERIN TO OR PROVIDING SERVICES PRIMARILY INTENDED FOR MINORS ARE LOCATED WITHIN 1,250 FEET OF THE PROPERTY

11x17 SHEET: 1"=500'

APN: 007-013-22, 007-013-23 SURROUNDING AREA AERIAL OWNER: SVETOZAR SABEV

> SL 9-3-20 AS SHOWN

SHEET

NORTH