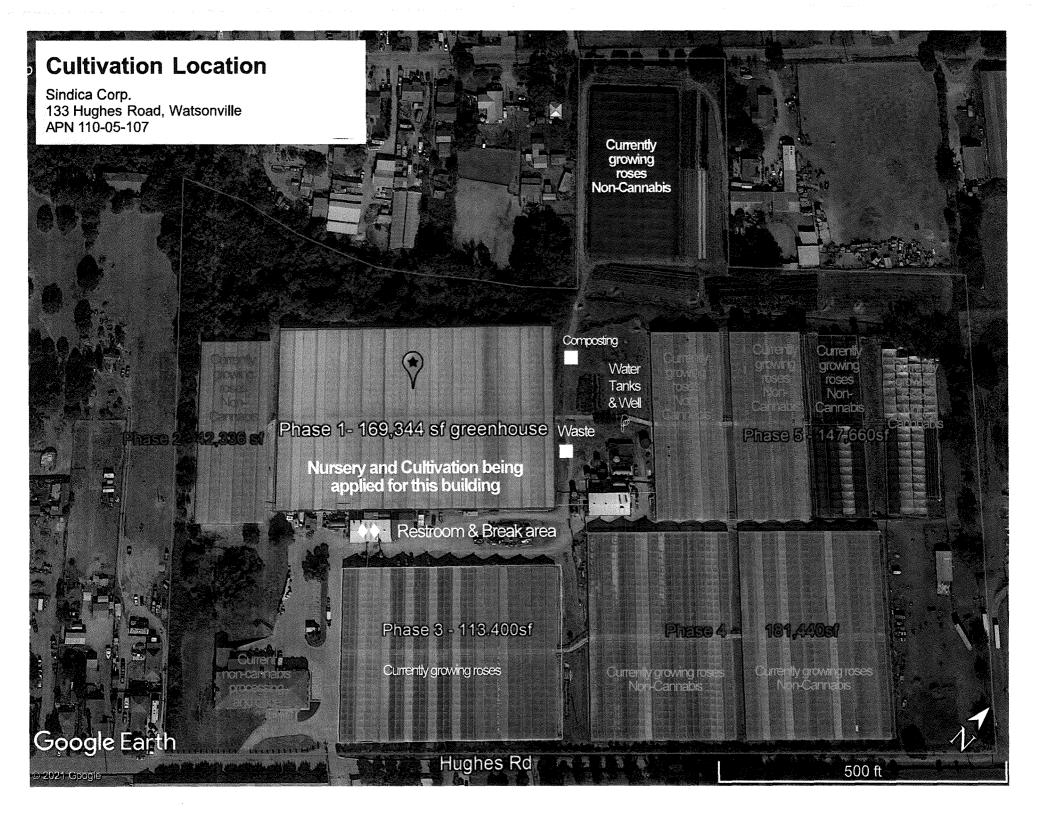

**Existing Land Uses/Zoning:** Commercial agriculture (CA) zoning for orchards, row crops, and berries. Cannabis cultivation is a principally-permitted use under the CA zoning regulations.

Existing Constructed Features (buildings, facilities, and other improvements): 8 greenhouses totaling 594,000 sf., a 12,000 sf. headquarters/agricultural processing building, and 4 agricultural support structures.

#### 4. Required Site Improvements and Construction Activities:

Site Improvements: No site improvements are proposed. The project consists of cannabis cultivation within 8 existing greenhouses (mature/flowering plants and nursery) and post-harvest self-distribution of cannabis material from the "Phase 1" greenhouse (see "Property\_Diagram"). Existing agricultural buildings will be used for employee support facilities, water purification, and pesticide/herbicide storage.