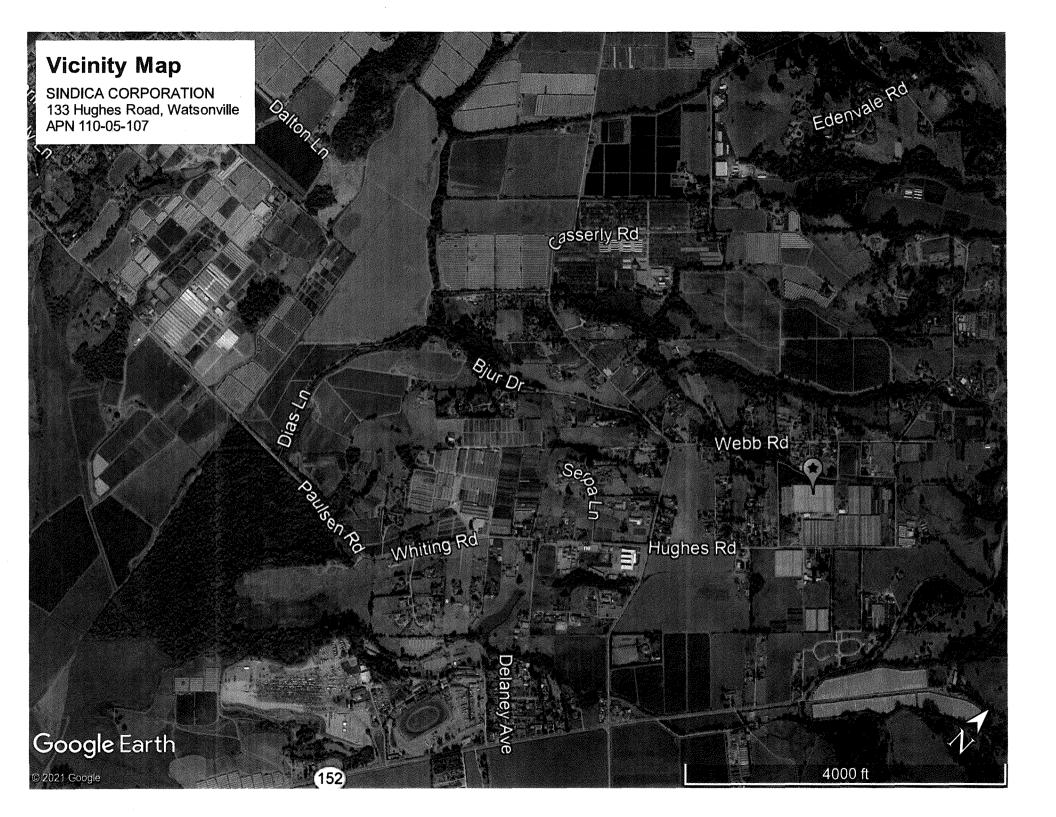

#### 2. Project Location:

Describe Project Location: 133 Hughes Rd., Watsonville CA. (Lat: 36 58 40.0835; Long: -122 1

21.2146

Maps Included: 12\_S6\_Vicinity Map, PropertyDiagram