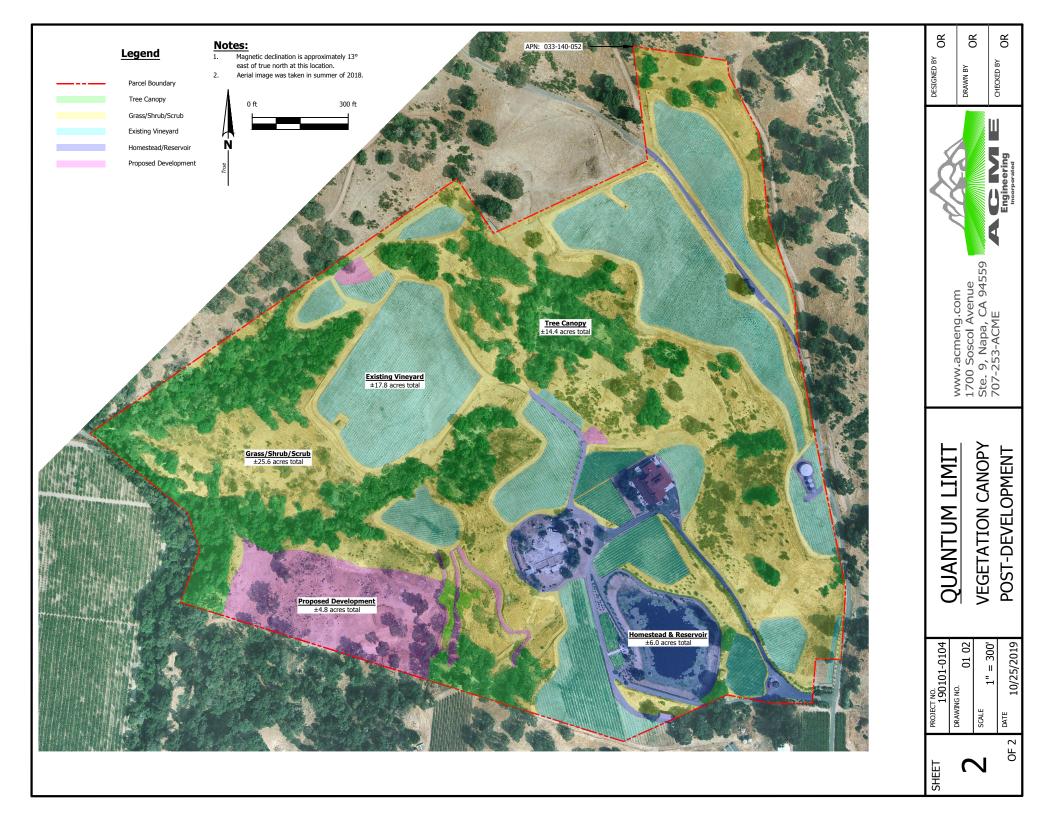

| Quantum Limit Vineyards<br>New Vineyard Development<br>Vegetation Retention Analysis |      |             |
|--------------------------------------------------------------------------------------|------|-------------|
| Predevelopment Conditions (2018 Aerial)                                              |      |             |
| Tree Canopy                                                                          | 15.1 | acres       |
| Vineyard                                                                             | 17.8 | acres       |
| Homestead/Reservoir                                                                  | 6.0  | acres       |
| Grass/Shrub/Scrub                                                                    | 29.7 | acres       |
|                                                                                      |      |             |
| Areas Disturbed during Development                                                   |      |             |
| Tree Canopy to be removed                                                            | 0.7  | acres       |
| Grass/Shrub/Scrub to be removed                                                      | 4.1  | acres       |
| Proposed Development Area                                                            | 4.8  | acres       |
|                                                                                      |      |             |
| Post-Development Conditions (2018 Aerial)                                            |      |             |
| Tree Canopy                                                                          | 14.4 | acres       |
| Vineyard                                                                             | 22.6 | acres       |
| Homestead/Reservoir                                                                  | 6.0  | acres       |
| Grass/Shrub/Scrub                                                                    | 25.6 | acres       |
|                                                                                      |      |             |
| Tree Canopy % Retained                                                               |      | <b>9</b> 5% |
| Grass/Shrub/Scrub % Retained                                                         |      | 86%         |