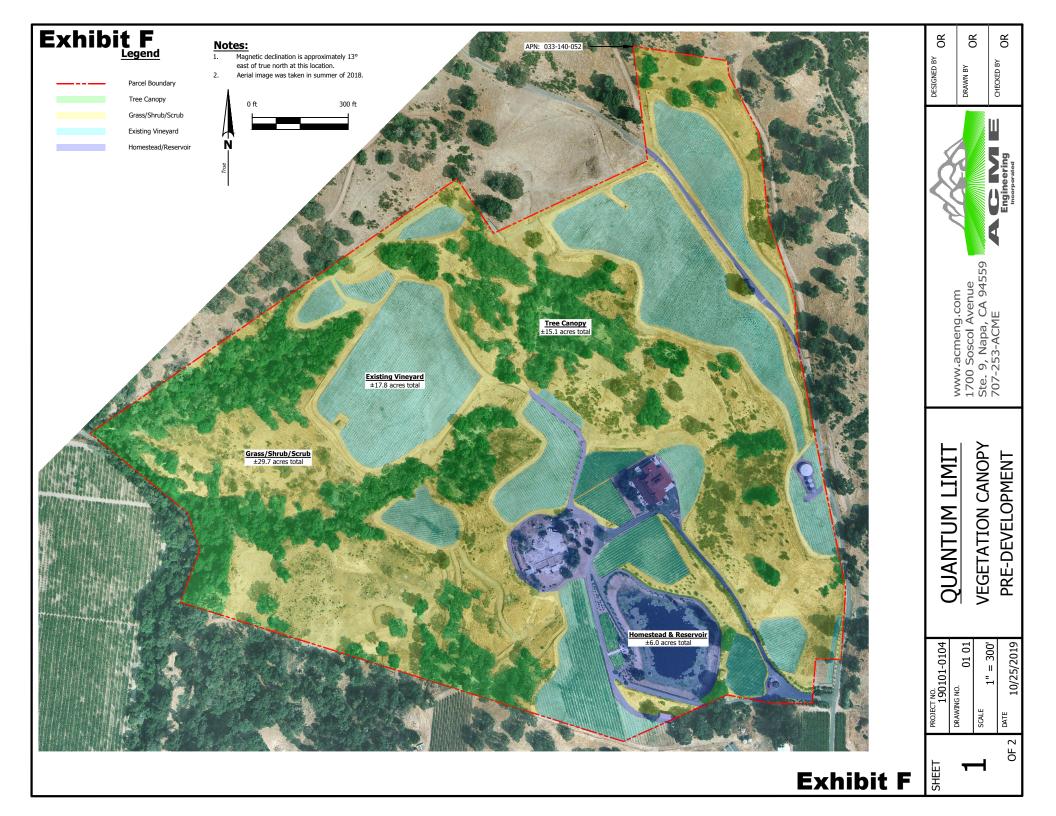

| Quantum Limit Vineyards<br>New Vineyard Development<br>Vegetation Retention Analysis |      |             |
|--------------------------------------------------------------------------------------|------|-------------|
| Predevelopment Conditions (2018 Aerial)                                              |      |             |
| Tree Canopy                                                                          | 15.1 | acres       |
| Vineyard                                                                             | 17.8 | acres       |
| Homestead/Reservoir                                                                  | 6.0  | acres       |
| Grass/Shrub/Scrub                                                                    | 29.7 | acres       |
|                                                                                      |      |             |
| Areas Disturbed during Development                                                   |      |             |
| Tree Canopy to be removed                                                            | 0.7  | acres       |
| Grass/Shrub/Scrub to be removed                                                      | 4.1  | acres       |
| Proposed Development Area                                                            | 4.8  | acres       |
|                                                                                      |      |             |
| Post-Development Conditions (2018 Aerial)                                            |      |             |
| Tree Canopy                                                                          | 14.4 | acres       |
| Vineyard                                                                             | 22.6 | acres       |
| Homestead/Reservoir                                                                  | 6.0  | acres       |
| Grass/Shrub/Scrub                                                                    | 25.6 | acres       |
|                                                                                      |      |             |
| Tree Canopy % Retained                                                               |      | <b>9</b> 5% |
| Grass/Shrub/Scrub % Retained                                                         |      | 86%         |