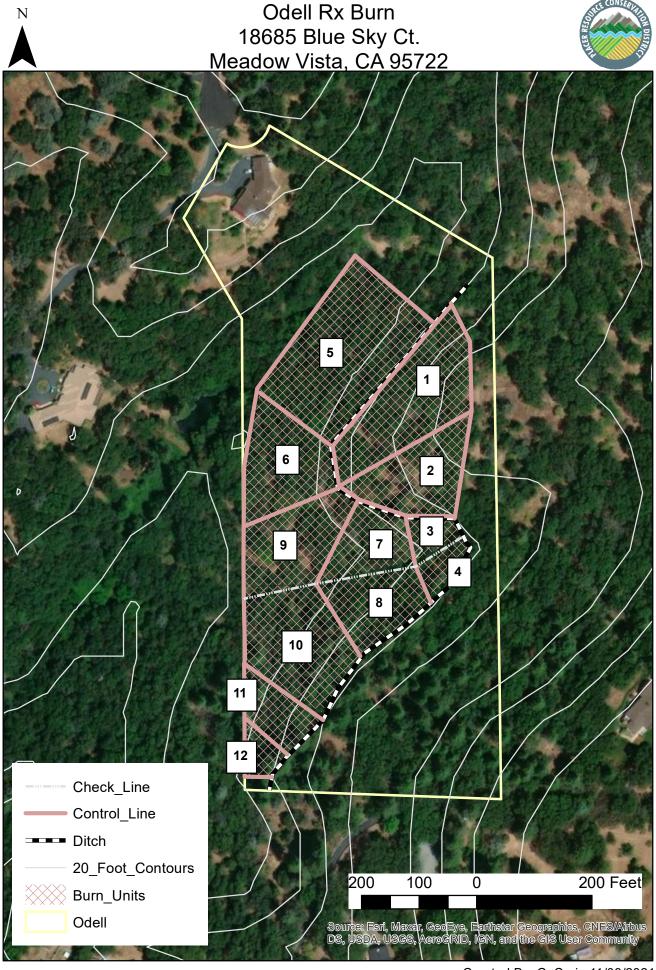

been filed by   | infinding. By the public agency approving the project? Yes No |
| ·                                                                                                              | _ Date: Title:                                                |
| Signed by Lead Agency Signe                                                                                    | ed by Applicant                                               |
| Authority cited: Sections 21083 and 21110, Public Reso                                                         | •                                                             |
| Reference: Sections 21108, 21152, and 21152.1, Public                                                          | Resources Code.                                               |