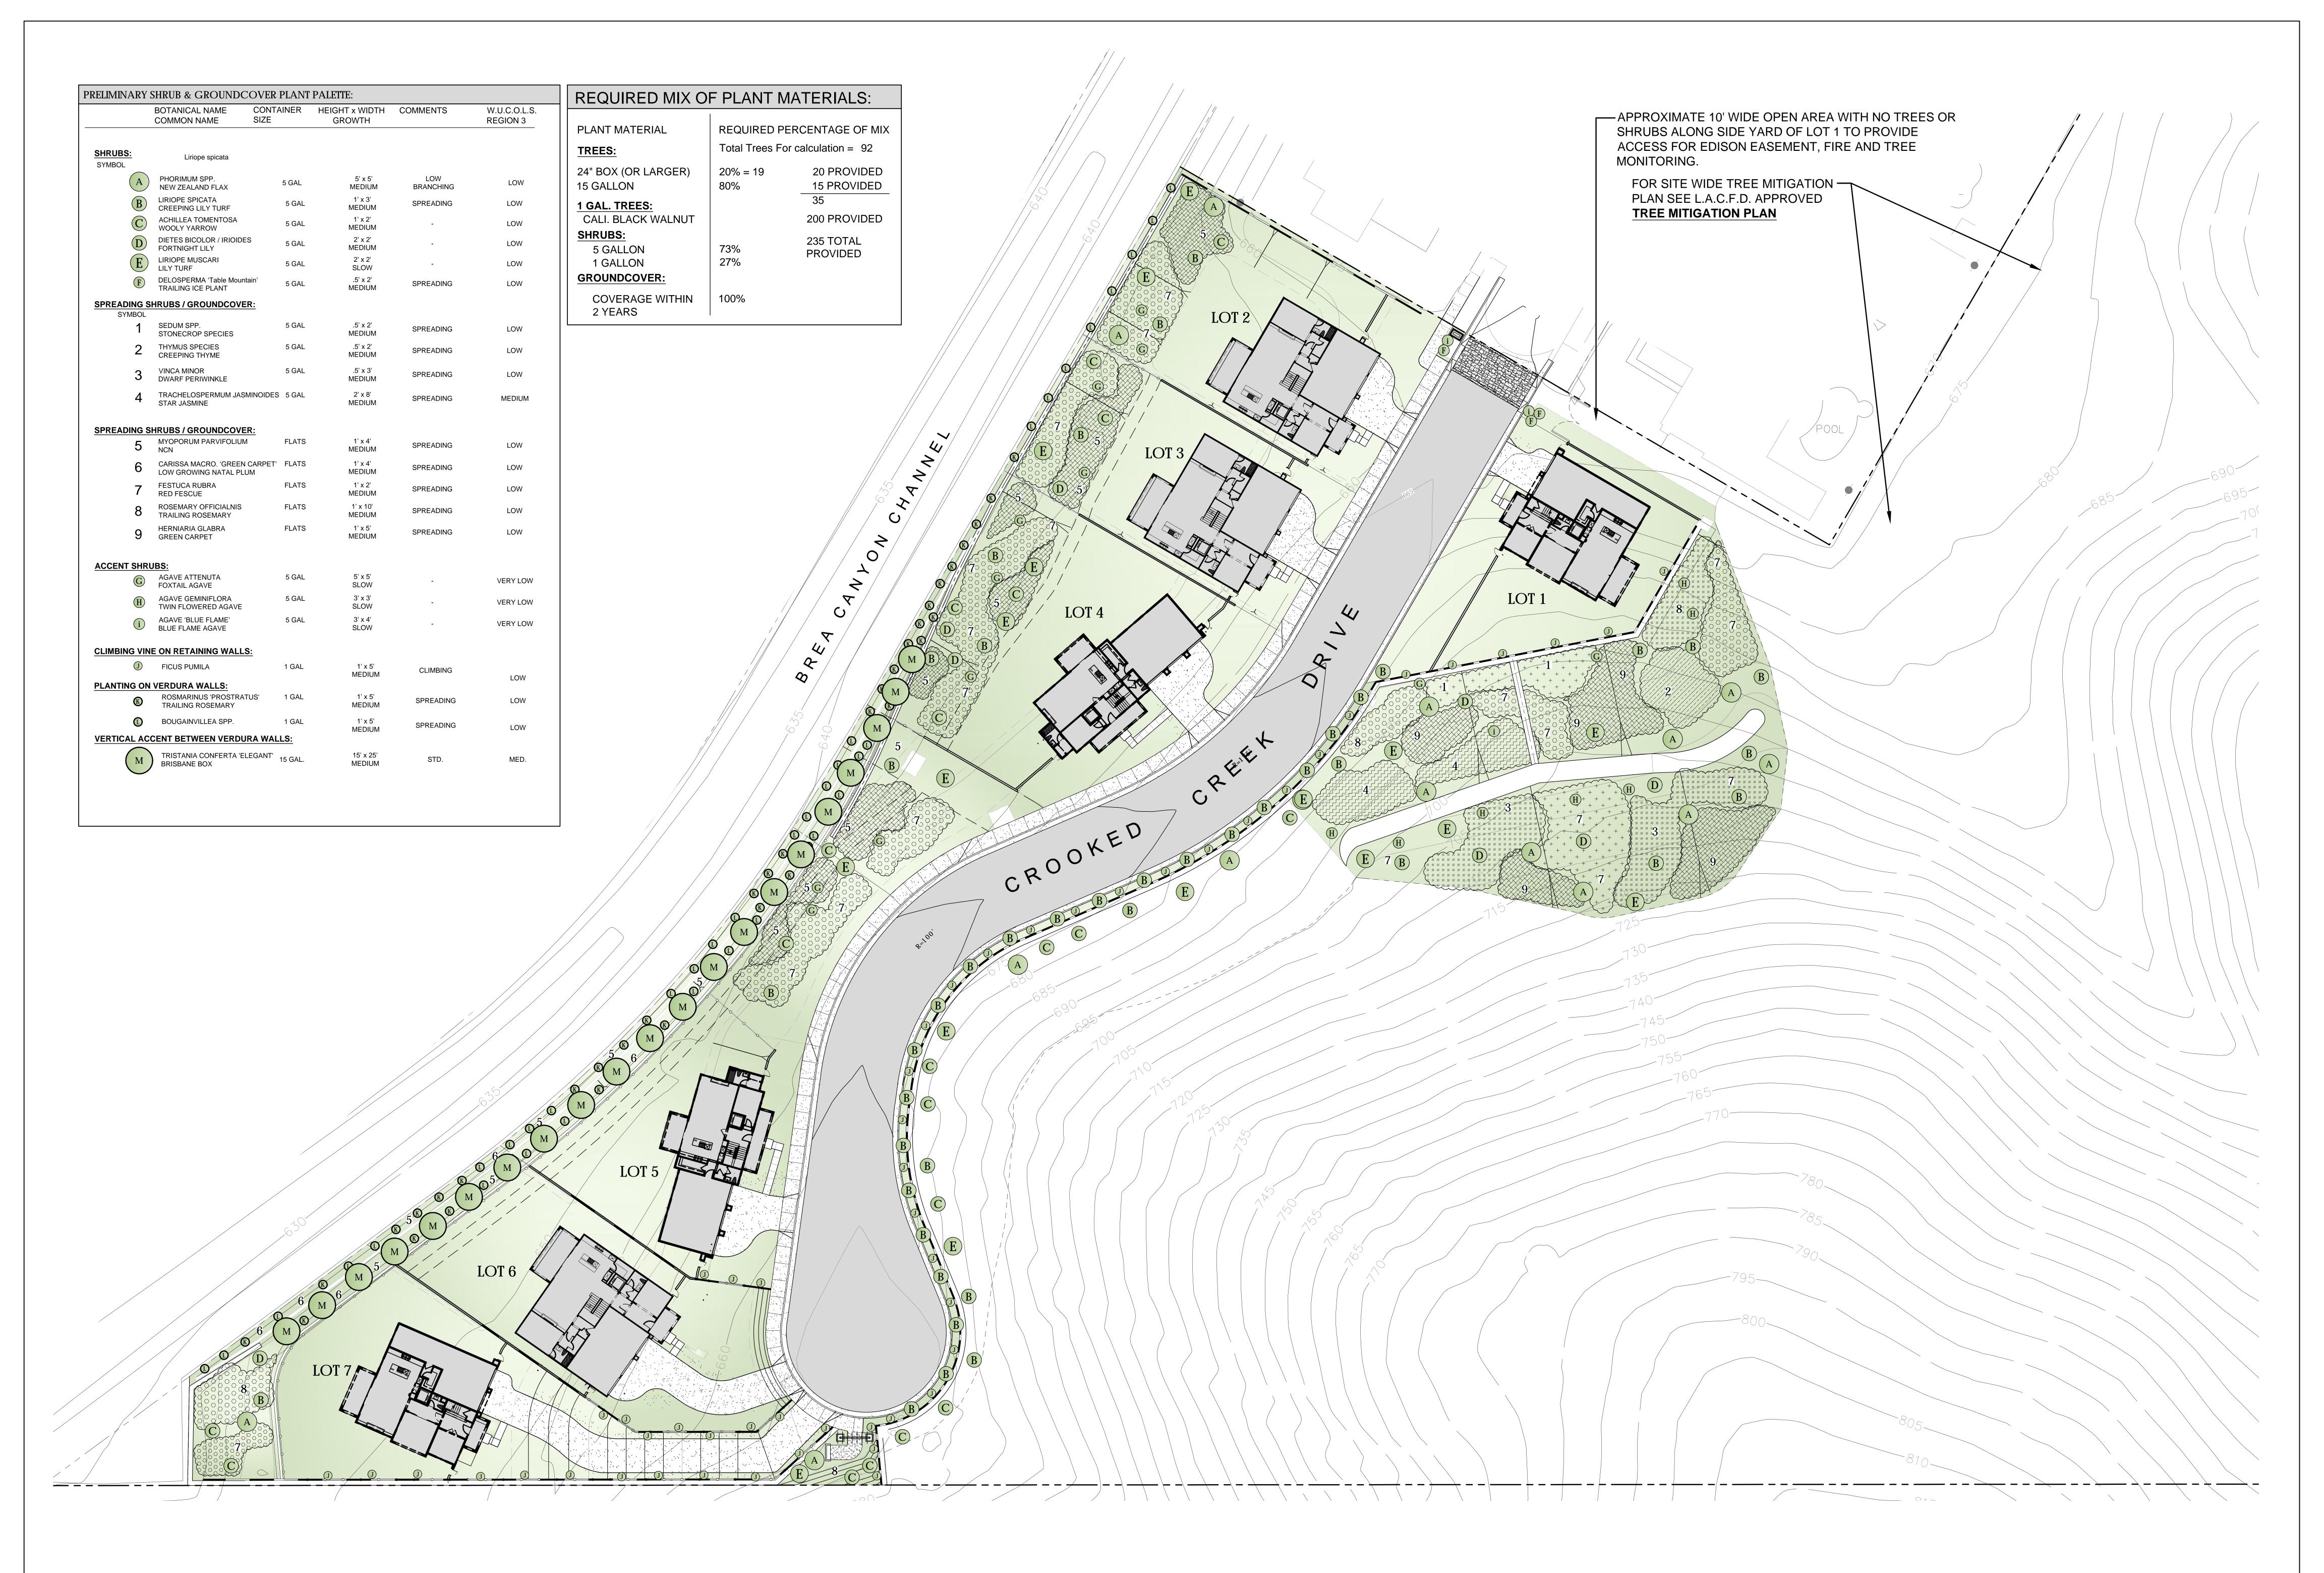

Very truly yours,

KEVIN T. JOHNSON, ASSISTANT CHIEF, FORESTRY DIVISION

PREVENTION SERVICES BUREAU

LP:bw

**Enclosures** 

CROOKED CREEK DRIVE

|                                                                                                                                                                                                                                                                                                                                                                                                                                                                                                                                                                                                                                                                                                                                                                                                                                                                                                                                                                                                                                                                                                                                                                                                                                                                                                                                                                                                                                                                                                                                                                                                                                                                                                                                                                                                                                                                                                                                                                                                                                                                                                                                |                                                     | ONTAINER<br>SIZE | HEIGHT x WIDTH<br>GROWTH | COMMENTS     | W.U.C.O.L.S.<br>REGION 3 |
|--------------------------------------------------------------------------------------------------------------------------------------------------------------------------------------------------------------------------------------------------------------------------------------------------------------------------------------------------------------------------------------------------------------------------------------------------------------------------------------------------------------------------------------------------------------------------------------------------------------------------------------------------------------------------------------------------------------------------------------------------------------------------------------------------------------------------------------------------------------------------------------------------------------------------------------------------------------------------------------------------------------------------------------------------------------------------------------------------------------------------------------------------------------------------------------------------------------------------------------------------------------------------------------------------------------------------------------------------------------------------------------------------------------------------------------------------------------------------------------------------------------------------------------------------------------------------------------------------------------------------------------------------------------------------------------------------------------------------------------------------------------------------------------------------------------------------------------------------------------------------------------------------------------------------------------------------------------------------------------------------------------------------------------------------------------------------------------------------------------------------------|-----------------------------------------------------|------------------|--------------------------|--------------|--------------------------|
| ONT YARD  MBOL                                                                                                                                                                                                                                                                                                                                                                                                                                                                                                                                                                                                                                                                                                                                                                                                                                                                                                                                                                                                                                                                                                                                                                                                                                                                                                                                                                                                                                                                                                                                                                                                                                                                                                                                                                                                                                                                                                                                                                                                                                                                                                                 | TREE:  TRISTANIA CONFERTA BRISBANE BOX              | 24" box          | 30' x 25'<br>MEDIUM      | STANDARD     | MED                      |
| Control of the contro | OUNCOVERS:                                          |                  |                          |              |                          |
| A                                                                                                                                                                                                                                                                                                                                                                                                                                                                                                                                                                                                                                                                                                                                                                                                                                                                                                                                                                                                                                                                                                                                                                                                                                                                                                                                                                                                                                                                                                                                                                                                                                                                                                                                                                                                                                                                                                                                                                                                                                                                                                                              | TRACHELOSPERMUM JASMINO<br>STAR JASMINE             | DIDES 1 GAL      | 2' x 3'<br>MEDIUM        | SHRUB        | LOW                      |
| B                                                                                                                                                                                                                                                                                                                                                                                                                                                                                                                                                                                                                                                                                                                                                                                                                                                                                                                                                                                                                                                                                                                                                                                                                                                                                                                                                                                                                                                                                                                                                                                                                                                                                                                                                                                                                                                                                                                                                                                                                                                                                                                              | LANTANA SPP.<br>LANTANA                             | 1 GAL            | 2' x 8'<br>MEDIUM        | SPREADING    | LOW                      |
| C                                                                                                                                                                                                                                                                                                                                                                                                                                                                                                                                                                                                                                                                                                                                                                                                                                                                                                                                                                                                                                                                                                                                                                                                                                                                                                                                                                                                                                                                                                                                                                                                                                                                                                                                                                                                                                                                                                                                                                                                                                                                                                                              | VIBURNUM SPECIES<br>(ZONE "A" 10' MIN. FROM BUILD   | 5 GAL<br>ING)    | 3' x 6'<br>MEDIUM        | SHRUB        | VERY LOW                 |
| D                                                                                                                                                                                                                                                                                                                                                                                                                                                                                                                                                                                                                                                                                                                                                                                                                                                                                                                                                                                                                                                                                                                                                                                                                                                                                                                                                                                                                                                                                                                                                                                                                                                                                                                                                                                                                                                                                                                                                                                                                                                                                                                              | DIETES BICOLOR / IRIOIDES<br>FORTNIGHT LILY         | 5 GAL            | 2' x 3'<br>MEDIUM        | SHRUB        | LOW                      |
| E                                                                                                                                                                                                                                                                                                                                                                                                                                                                                                                                                                                                                                                                                                                                                                                                                                                                                                                                                                                                                                                                                                                                                                                                                                                                                                                                                                                                                                                                                                                                                                                                                                                                                                                                                                                                                                                                                                                                                                                                                                                                                                                              | MYOPORUM PARVIFOLIUM<br>NCN                         | FLATS            | 1' x 5'<br>MEDIUM        | SPREADING    |                          |
| F                                                                                                                                                                                                                                                                                                                                                                                                                                                                                                                                                                                                                                                                                                                                                                                                                                                                                                                                                                                                                                                                                                                                                                                                                                                                                                                                                                                                                                                                                                                                                                                                                                                                                                                                                                                                                                                                                                                                                                                                                                                                                                                              | AGAVE ATTENUTA<br>FOXTAIL AGAVE                     | 5 GAL            | 5' x 5'<br>SLOW          | <del>-</del> | VERY LOW                 |
| G                                                                                                                                                                                                                                                                                                                                                                                                                                                                                                                                                                                                                                                                                                                                                                                                                                                                                                                                                                                                                                                                                                                                                                                                                                                                                                                                                                                                                                                                                                                                                                                                                                                                                                                                                                                                                                                                                                                                                                                                                                                                                                                              | CARISSA MACRO. 'GREEN CAR<br>LOW GROWING NATAL PLUM | PET' 5 GAL       | 1' x 4'<br>MEDIUM        | SPREADING    | LOW                      |
| H                                                                                                                                                                                                                                                                                                                                                                                                                                                                                                                                                                                                                                                                                                                                                                                                                                                                                                                                                                                                                                                                                                                                                                                                                                                                                                                                                                                                                                                                                                                                                                                                                                                                                                                                                                                                                                                                                                                                                                                                                                                                                                                              | ROSEMARY OFFICIALNIS<br>TRAILING ROSEMARY           | 1 GAL            | 1' x 10'<br>MEDIUM       | SPREADING    | LOW                      |
| RF AT FROI<br>SYMBOL                                                                                                                                                                                                                                                                                                                                                                                                                                                                                                                                                                                                                                                                                                                                                                                                                                                                                                                                                                                                                                                                                                                                                                                                                                                                                                                                                                                                                                                                                                                                                                                                                                                                                                                                                                                                                                                                                                                                                                                                                                                                                                           | NT YARDS:                                           |                  |                          |              |                          |
| i                                                                                                                                                                                                                                                                                                                                                                                                                                                                                                                                                                                                                                                                                                                                                                                                                                                                                                                                                                                                                                                                                                                                                                                                                                                                                                                                                                                                                                                                                                                                                                                                                                                                                                                                                                                                                                                                                                                                                                                                                                                                                                                              | LOW WATER USE TALL TYPE FESCUE TURF                 | SODDED           | 1' x 15'<br>MEDIUM       | SPREADING    | LOW                      |

PRELIMINARY LANDSCAPE - FRONT YARD TYPICAL PLANTING

SOURCE: Studio H Landscape Architecture, 2021

Crooked Creek Residential Subdivision Project