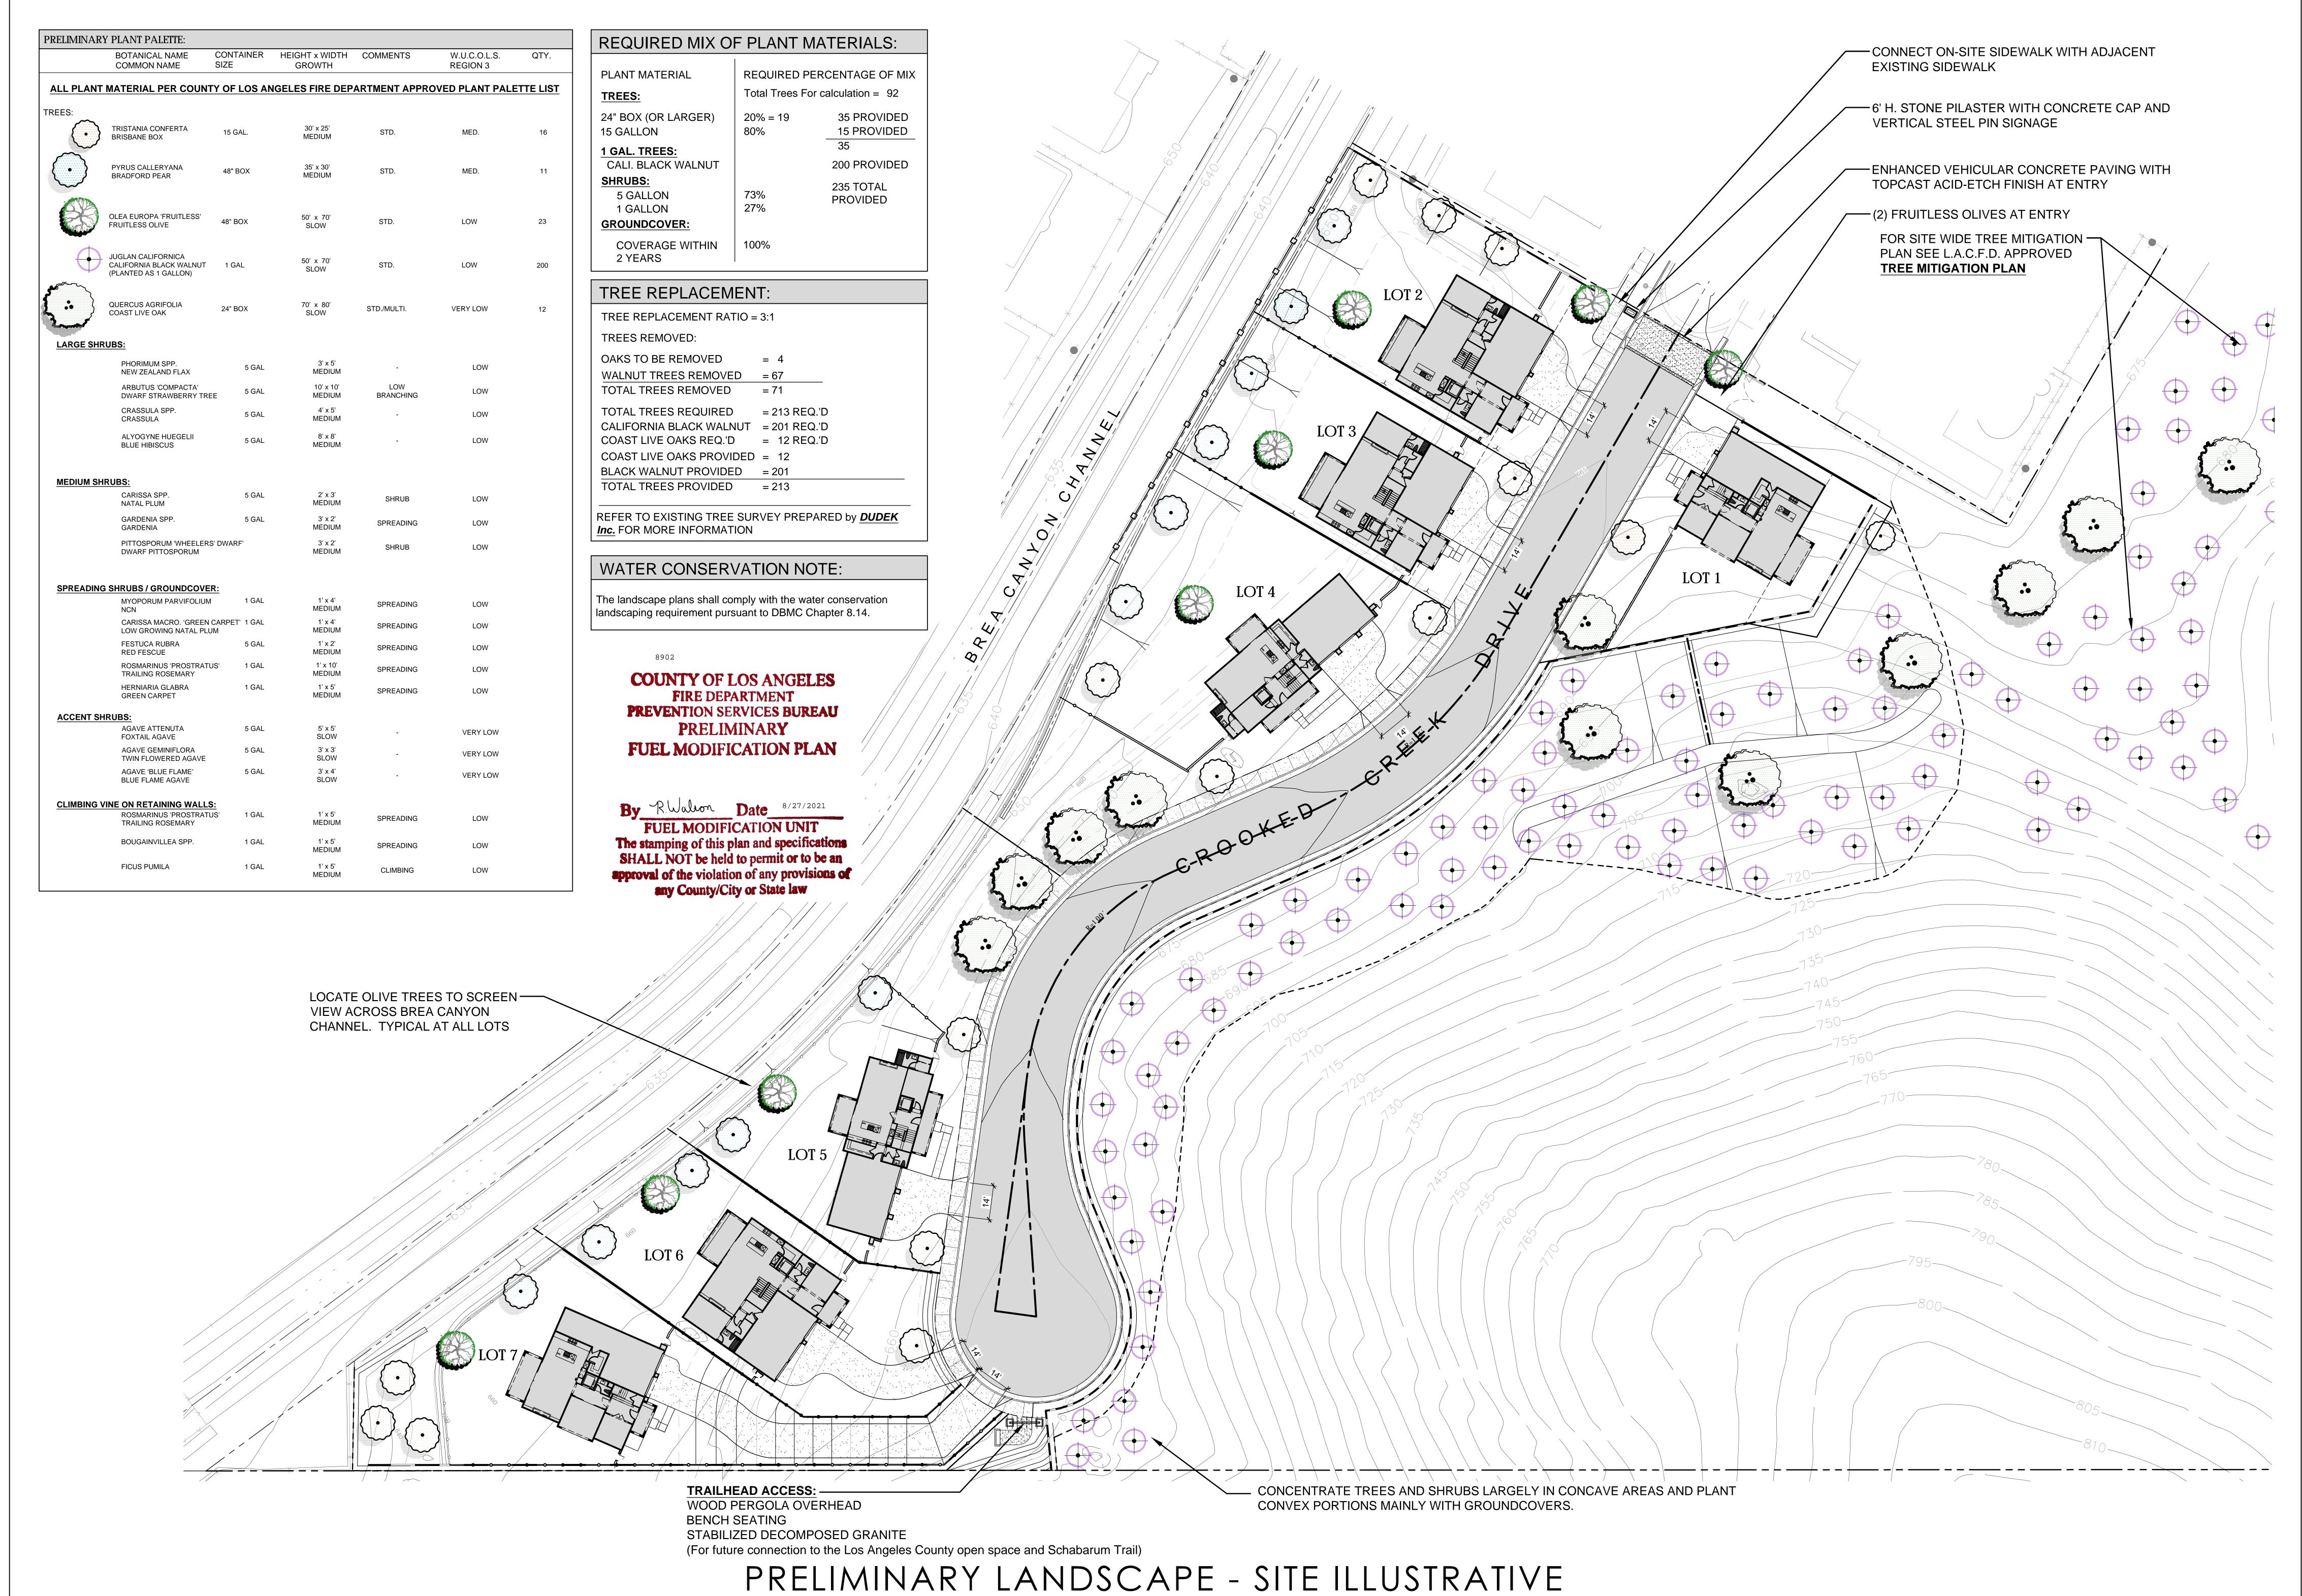

## FUEL MODIFICATION PLAN – CROOKED CREEK DRIVE S. TERMINUS, DIAMNOND BAR PARCEL # 8714-028-003 FM PROJECT # 8902 – FFFM # NA

The Preliminary Fuel Modification Plan has been reviewed. The project is approved in concept and needs to be resubmitted for final review and approval prior to granting building permits.

Very truly yours,

KEVIN T. JOHNSON, ASSISTANT CHIEF, FORESTRY DIVISION

PREVENTION SERVICES BUREAU

LP:bw

**Enclosures** 

CROOKED CREEK DRIVE

|                                                                                                                                                                                                                                                                                                                                                                                                                                                                                                                                                                                                                                                                                                                                                                                                                                                                                                                                                                                                                                                                                                                                                                                                                                                                                                                                                                                                                                                                                                                                                                                                                                                                                                                                                                                                                                                                                                                                                                                                                                                                                                                                |                                                     | ONTAINER<br>SIZE | HEIGHT x WIDTH<br>GROWTH | COMMENTS     | W.U.C.O.L.S.<br>REGION 3 |
|--------------------------------------------------------------------------------------------------------------------------------------------------------------------------------------------------------------------------------------------------------------------------------------------------------------------------------------------------------------------------------------------------------------------------------------------------------------------------------------------------------------------------------------------------------------------------------------------------------------------------------------------------------------------------------------------------------------------------------------------------------------------------------------------------------------------------------------------------------------------------------------------------------------------------------------------------------------------------------------------------------------------------------------------------------------------------------------------------------------------------------------------------------------------------------------------------------------------------------------------------------------------------------------------------------------------------------------------------------------------------------------------------------------------------------------------------------------------------------------------------------------------------------------------------------------------------------------------------------------------------------------------------------------------------------------------------------------------------------------------------------------------------------------------------------------------------------------------------------------------------------------------------------------------------------------------------------------------------------------------------------------------------------------------------------------------------------------------------------------------------------|-----------------------------------------------------|------------------|--------------------------|--------------|--------------------------|
| ONT YARD  MBOL                                                                                                                                                                                                                                                                                                                                                                                                                                                                                                                                                                                                                                                                                                                                                                                                                                                                                                                                                                                                                                                                                                                                                                                                                                                                                                                                                                                                                                                                                                                                                                                                                                                                                                                                                                                                                                                                                                                                                                                                                                                                                                                 | TREE:  TRISTANIA CONFERTA BRISBANE BOX              | 24" box          | 30' x 25'<br>MEDIUM      | STANDARD     | MED                      |
| Control of the contro | OUNCOVERS:                                          |                  |                          |              |                          |
| A                                                                                                                                                                                                                                                                                                                                                                                                                                                                                                                                                                                                                                                                                                                                                                                                                                                                                                                                                                                                                                                                                                                                                                                                                                                                                                                                                                                                                                                                                                                                                                                                                                                                                                                                                                                                                                                                                                                                                                                                                                                                                                                              | TRACHELOSPERMUM JASMINO<br>STAR JASMINE             | DIDES 1 GAL      | 2' x 3'<br>MEDIUM        | SHRUB        | LOW                      |
| B                                                                                                                                                                                                                                                                                                                                                                                                                                                                                                                                                                                                                                                                                                                                                                                                                                                                                                                                                                                                                                                                                                                                                                                                                                                                                                                                                                                                                                                                                                                                                                                                                                                                                                                                                                                                                                                                                                                                                                                                                                                                                                                              | LANTANA SPP.<br>LANTANA                             | 1 GAL            | 2' x 8'<br>MEDIUM        | SPREADING    | LOW                      |
| C                                                                                                                                                                                                                                                                                                                                                                                                                                                                                                                                                                                                                                                                                                                                                                                                                                                                                                                                                                                                                                                                                                                                                                                                                                                                                                                                                                                                                                                                                                                                                                                                                                                                                                                                                                                                                                                                                                                                                                                                                                                                                                                              | VIBURNUM SPECIES<br>(ZONE "A" 10' MIN. FROM BUILD   | 5 GAL<br>ING)    | 3' x 6'<br>MEDIUM        | SHRUB        | VERY LOW                 |
| D                                                                                                                                                                                                                                                                                                                                                                                                                                                                                                                                                                                                                                                                                                                                                                                                                                                                                                                                                                                                                                                                                                                                                                                                                                                                                                                                                                                                                                                                                                                                                                                                                                                                                                                                                                                                                                                                                                                                                                                                                                                                                                                              | DIETES BICOLOR / IRIOIDES<br>FORTNIGHT LILY         | 5 GAL            | 2' x 3'<br>MEDIUM        | SHRUB        | LOW                      |
| E                                                                                                                                                                                                                                                                                                                                                                                                                                                                                                                                                                                                                                                                                                                                                                                                                                                                                                                                                                                                                                                                                                                                                                                                                                                                                                                                                                                                                                                                                                                                                                                                                                                                                                                                                                                                                                                                                                                                                                                                                                                                                                                              | MYOPORUM PARVIFOLIUM<br>NCN                         | FLATS            | 1' x 5'<br>MEDIUM        | SPREADING    |                          |
| F                                                                                                                                                                                                                                                                                                                                                                                                                                                                                                                                                                                                                                                                                                                                                                                                                                                                                                                                                                                                                                                                                                                                                                                                                                                                                                                                                                                                                                                                                                                                                                                                                                                                                                                                                                                                                                                                                                                                                                                                                                                                                                                              | AGAVE ATTENUTA<br>FOXTAIL AGAVE                     | 5 GAL            | 5' x 5'<br>SLOW          | <del>-</del> | VERY LOW                 |
| G                                                                                                                                                                                                                                                                                                                                                                                                                                                                                                                                                                                                                                                                                                                                                                                                                                                                                                                                                                                                                                                                                                                                                                                                                                                                                                                                                                                                                                                                                                                                                                                                                                                                                                                                                                                                                                                                                                                                                                                                                                                                                                                              | CARISSA MACRO. 'GREEN CAR<br>LOW GROWING NATAL PLUM | PET' 5 GAL       | 1' x 4'<br>MEDIUM        | SPREADING    | LOW                      |
| H                                                                                                                                                                                                                                                                                                                                                                                                                                                                                                                                                                                                                                                                                                                                                                                                                                                                                                                                                                                                                                                                                                                                                                                                                                                                                                                                                                                                                                                                                                                                                                                                                                                                                                                                                                                                                                                                                                                                                                                                                                                                                                                              | ROSEMARY OFFICIALNIS<br>TRAILING ROSEMARY           | 1 GAL            | 1' x 10'<br>MEDIUM       | SPREADING    | LOW                      |
| RF AT FROI<br>SYMBOL                                                                                                                                                                                                                                                                                                                                                                                                                                                                                                                                                                                                                                                                                                                                                                                                                                                                                                                                                                                                                                                                                                                                                                                                                                                                                                                                                                                                                                                                                                                                                                                                                                                                                                                                                                                                                                                                                                                                                                                                                                                                                                           | NT YARDS:                                           |                  |                          |              |                          |
| i                                                                                                                                                                                                                                                                                                                                                                                                                                                                                                                                                                                                                                                                                                                                                                                                                                                                                                                                                                                                                                                                                                                                                                                                                                                                                                                                                                                                                                                                                                                                                                                                                                                                                                                                                                                                                                                                                                                                                                                                                                                                                                                              | LOW WATER USE TALL TYPE FESCUE TURF                 | SODDED           | 1' x 15'<br>MEDIUM       | SPREADING    | LOW                      |