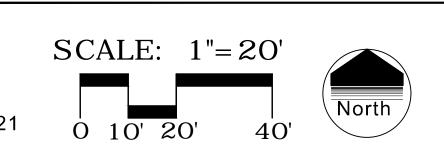

## FUEL MODIFICATION PLAN – CROOKED CREEK DRIVE S. TERMINUS, DIAMNOND BAR PARCEL # 8714-028-003 FM PROJECT # 8902 – FFFM # NA

The Preliminary Fuel Modification Plan has been reviewed. The project is approved in concept and needs to be resubmitted for final review and approval prior to granting building permits.

Very truly yours,

KEVIN T. JOHNSON, ASSISTANT CHIEF, FORESTRY DIVISION

PREVENTION SERVICES BUREAU

LP:bw

**Enclosures** 

CROOKED CREEK DRIVE

|                                                                                                                                                                                                                                                                                                                                                                                                                                                                                                                                                                                                                                                                                                                                                                                                                                                                                                                                                                                                                                                                                                                                                                                                                                                                                                                                                                                                                                                                                                                                                                                                                                                                                                                                                                                                                                                                                                                                                                                                                                                                                                                                |                                                     | ONTAINER<br>SIZE | HEIGHT x WIDTH<br>GROWTH | COMMENTS     | W.U.C.O.L.S.<br>REGION 3 |
|--------------------------------------------------------------------------------------------------------------------------------------------------------------------------------------------------------------------------------------------------------------------------------------------------------------------------------------------------------------------------------------------------------------------------------------------------------------------------------------------------------------------------------------------------------------------------------------------------------------------------------------------------------------------------------------------------------------------------------------------------------------------------------------------------------------------------------------------------------------------------------------------------------------------------------------------------------------------------------------------------------------------------------------------------------------------------------------------------------------------------------------------------------------------------------------------------------------------------------------------------------------------------------------------------------------------------------------------------------------------------------------------------------------------------------------------------------------------------------------------------------------------------------------------------------------------------------------------------------------------------------------------------------------------------------------------------------------------------------------------------------------------------------------------------------------------------------------------------------------------------------------------------------------------------------------------------------------------------------------------------------------------------------------------------------------------------------------------------------------------------------|-----------------------------------------------------|------------------|--------------------------|--------------|--------------------------|
| ONT YARD  MBOL                                                                                                                                                                                                                                                                                                                                                                                                                                                                                                                                                                                                                                                                                                                                                                                                                                                                                                                                                                                                                                                                                                                                                                                                                                                                                                                                                                                                                                                                                                                                                                                                                                                                                                                                                                                                                                                                                                                                                                                                                                                                                                                 | TREE:  TRISTANIA CONFERTA BRISBANE BOX              | 24" box          | 30' x 25'<br>MEDIUM      | STANDARD     | MED                      |
| Control of the contro | OUNCOVERS:                                          |                  |                          |              |                          |
| A                                                                                                                                                                                                                                                                                                                                                                                                                                                                                                                                                                                                                                                                                                                                                                                                                                                                                                                                                                                                                                                                                                                                                                                                                                                                                                                                                                                                                                                                                                                                                                                                                                                                                                                                                                                                                                                                                                                                                                                                                                                                                                                              | TRACHELOSPERMUM JASMINO<br>STAR JASMINE             | DIDES 1 GAL      | 2' x 3'<br>MEDIUM        | SHRUB        | LOW                      |
| B                                                                                                                                                                                                                                                                                                                                                                                                                                                                                                                                                                                                                                                                                                                                                                                                                                                                                                                                                                                                                                                                                                                                                                                                                                                                                                                                                                                                                                                                                                                                                                                                                                                                                                                                                                                                                                                                                                                                                                                                                                                                                                                              | LANTANA SPP.<br>LANTANA                             | 1 GAL            | 2' x 8'<br>MEDIUM        | SPREADING    | LOW                      |
| C                                                                                                                                                                                                                                                                                                                                                                                                                                                                                                                                                                                                                                                                                                                                                                                                                                                                                                                                                                                                                                                                                                                                                                                                                                                                                                                                                                                                                                                                                                                                                                                                                                                                                                                                                                                                                                                                                                                                                                                                                                                                                                                              | VIBURNUM SPECIES<br>(ZONE "A" 10' MIN. FROM BUILD   | 5 GAL<br>ING)    | 3' x 6'<br>MEDIUM        | SHRUB        | VERY LOW                 |
| D                                                                                                                                                                                                                                                                                                                                                                                                                                                                                                                                                                                                                                                                                                                                                                                                                                                                                                                                                                                                                                                                                                                                                                                                                                                                                                                                                                                                                                                                                                                                                                                                                                                                                                                                                                                                                                                                                                                                                                                                                                                                                                                              | DIETES BICOLOR / IRIOIDES<br>FORTNIGHT LILY         | 5 GAL            | 2' x 3'<br>MEDIUM        | SHRUB        | LOW                      |
| E                                                                                                                                                                                                                                                                                                                                                                                                                                                                                                                                                                                                                                                                                                                                                                                                                                                                                                                                                                                                                                                                                                                                                                                                                                                                                                                                                                                                                                                                                                                                                                                                                                                                                                                                                                                                                                                                                                                                                                                                                                                                                                                              | MYOPORUM PARVIFOLIUM<br>NCN                         | FLATS            | 1' x 5'<br>MEDIUM        | SPREADING    |                          |
| F                                                                                                                                                                                                                                                                                                                                                                                                                                                                                                                                                                                                                                                                                                                                                                                                                                                                                                                                                                                                                                                                                                                                                                                                                                                                                                                                                                                                                                                                                                                                                                                                                                                                                                                                                                                                                                                                                                                                                                                                                                                                                                                              | AGAVE ATTENUTA<br>FOXTAIL AGAVE                     | 5 GAL            | 5' x 5'<br>SLOW          | <del>-</del> | VERY LOW                 |
| G                                                                                                                                                                                                                                                                                                                                                                                                                                                                                                                                                                                                                                                                                                                                                                                                                                                                                                                                                                                                                                                                                                                                                                                                                                                                                                                                                                                                                                                                                                                                                                                                                                                                                                                                                                                                                                                                                                                                                                                                                                                                                                                              | CARISSA MACRO. 'GREEN CAR<br>LOW GROWING NATAL PLUM | PET' 5 GAL       | 1' x 4'<br>MEDIUM        | SPREADING    | LOW                      |
| H                                                                                                                                                                                                                                                                                                                                                                                                                                                                                                                                                                                                                                                                                                                                                                                                                                                                                                                                                                                                                                                                                                                                                                                                                                                                                                                                                                                                                                                                                                                                                                                                                                                                                                                                                                                                                                                                                                                                                                                                                                                                                                                              | ROSEMARY OFFICIALNIS<br>TRAILING ROSEMARY           | 1 GAL            | 1' x 10'<br>MEDIUM       | SPREADING    | LOW                      |
| RF AT FROI<br>SYMBOL                                                                                                                                                                                                                                                                                                                                                                                                                                                                                                                                                                                                                                                                                                                                                                                                                                                                                                                                                                                                                                                                                                                                                                                                                                                                                                                                                                                                                                                                                                                                                                                                                                                                                                                                                                                                                                                                                                                                                                                                                                                                                                           | NT YARDS:                                           |                  |                          |              |                          |
| i                                                                                                                                                                                                                                                                                                                                                                                                                                                                                                                                                                                                                                                                                                                                                                                                                                                                                                                                                                                                                                                                                                                                                                                                                                                                                                                                                                                                                                                                                                                                                                                                                                                                                                                                                                                                                                                                                                                                                                                                                                                                                                                              | LOW WATER USE TALL TYPE FESCUE TURF                 | SODDED           | 1' x 15'<br>MEDIUM       | SPREADING    | LOW                      |