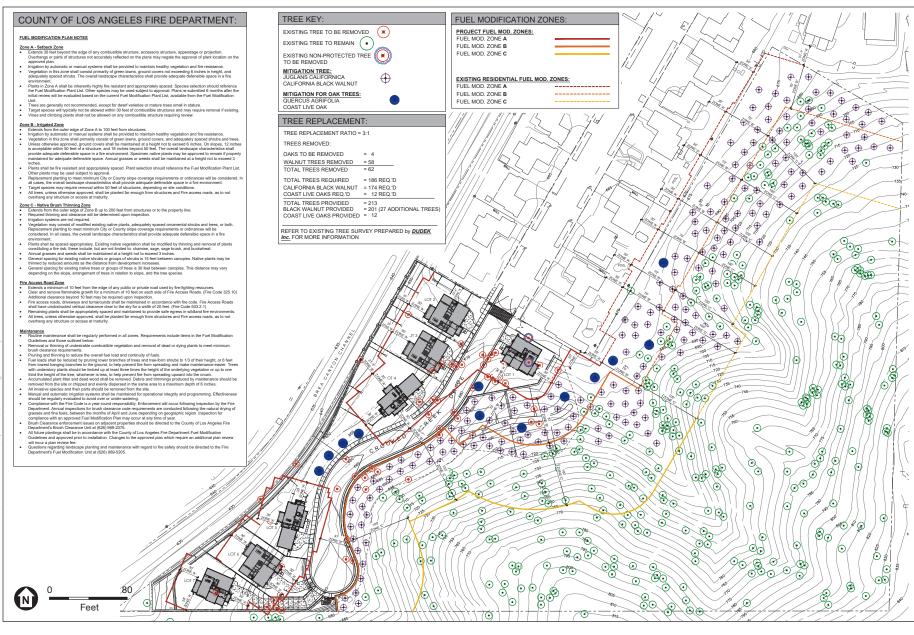

Very truly yours,

KEVIN T. JOHNSON, ASSISTANT CHIEF, FORESTRY DIVISION

PREVENTION SERVICES BUREAU

LP:bw

**Enclosures** 

CROOKED CREEK DRIVE

|                                                                                                                                                                                                                                                                                                                                                                                                                                                                                                                                                                                                                                                                                                                                                                                                                                                                                                                                                                                                                                                                                                                                                                                                                                                                                                                                                                                                                                                                                                                                                                                                                                                                                                                                                                                                                                                                                                                                                                                                                                                                                                                                |                                                     | ONTAINER<br>SIZE | HEIGHT x WIDTH<br>GROWTH | COMMENTS     | W.U.C.O.L.S.<br>REGION 3 |
|--------------------------------------------------------------------------------------------------------------------------------------------------------------------------------------------------------------------------------------------------------------------------------------------------------------------------------------------------------------------------------------------------------------------------------------------------------------------------------------------------------------------------------------------------------------------------------------------------------------------------------------------------------------------------------------------------------------------------------------------------------------------------------------------------------------------------------------------------------------------------------------------------------------------------------------------------------------------------------------------------------------------------------------------------------------------------------------------------------------------------------------------------------------------------------------------------------------------------------------------------------------------------------------------------------------------------------------------------------------------------------------------------------------------------------------------------------------------------------------------------------------------------------------------------------------------------------------------------------------------------------------------------------------------------------------------------------------------------------------------------------------------------------------------------------------------------------------------------------------------------------------------------------------------------------------------------------------------------------------------------------------------------------------------------------------------------------------------------------------------------------|-----------------------------------------------------|------------------|--------------------------|--------------|--------------------------|
| ONT YARD  MBOL                                                                                                                                                                                                                                                                                                                                                                                                                                                                                                                                                                                                                                                                                                                                                                                                                                                                                                                                                                                                                                                                                                                                                                                                                                                                                                                                                                                                                                                                                                                                                                                                                                                                                                                                                                                                                                                                                                                                                                                                                                                                                                                 | TREE:  TRISTANIA CONFERTA BRISBANE BOX              | 24" box          | 30' x 25'<br>MEDIUM      | STANDARD     | MED                      |
| Control of the contro | OUNCOVERS:                                          |                  |                          |              |                          |
| A                                                                                                                                                                                                                                                                                                                                                                                                                                                                                                                                                                                                                                                                                                                                                                                                                                                                                                                                                                                                                                                                                                                                                                                                                                                                                                                                                                                                                                                                                                                                                                                                                                                                                                                                                                                                                                                                                                                                                                                                                                                                                                                              | TRACHELOSPERMUM JASMINO<br>STAR JASMINE             | DIDES 1 GAL      | 2' x 3'<br>MEDIUM        | SHRUB        | LOW                      |
| B                                                                                                                                                                                                                                                                                                                                                                                                                                                                                                                                                                                                                                                                                                                                                                                                                                                                                                                                                                                                                                                                                                                                                                                                                                                                                                                                                                                                                                                                                                                                                                                                                                                                                                                                                                                                                                                                                                                                                                                                                                                                                                                              | LANTANA SPP.<br>LANTANA                             | 1 GAL            | 2' x 8'<br>MEDIUM        | SPREADING    | LOW                      |
| C                                                                                                                                                                                                                                                                                                                                                                                                                                                                                                                                                                                                                                                                                                                                                                                                                                                                                                                                                                                                                                                                                                                                                                                                                                                                                                                                                                                                                                                                                                                                                                                                                                                                                                                                                                                                                                                                                                                                                                                                                                                                                                                              | VIBURNUM SPECIES<br>(ZONE "A" 10' MIN. FROM BUILD   | 5 GAL<br>ING)    | 3' x 6'<br>MEDIUM        | SHRUB        | VERY LOW                 |
| D                                                                                                                                                                                                                                                                                                                                                                                                                                                                                                                                                                                                                                                                                                                                                                                                                                                                                                                                                                                                                                                                                                                                                                                                                                                                                                                                                                                                                                                                                                                                                                                                                                                                                                                                                                                                                                                                                                                                                                                                                                                                                                                              | DIETES BICOLOR / IRIOIDES<br>FORTNIGHT LILY         | 5 GAL            | 2' x 3'<br>MEDIUM        | SHRUB        | LOW                      |
| E                                                                                                                                                                                                                                                                                                                                                                                                                                                                                                                                                                                                                                                                                                                                                                                                                                                                                                                                                                                                                                                                                                                                                                                                                                                                                                                                                                                                                                                                                                                                                                                                                                                                                                                                                                                                                                                                                                                                                                                                                                                                                                                              | MYOPORUM PARVIFOLIUM<br>NCN                         | FLATS            | 1' x 5'<br>MEDIUM        | SPREADING    |                          |
| F                                                                                                                                                                                                                                                                                                                                                                                                                                                                                                                                                                                                                                                                                                                                                                                                                                                                                                                                                                                                                                                                                                                                                                                                                                                                                                                                                                                                                                                                                                                                                                                                                                                                                                                                                                                                                                                                                                                                                                                                                                                                                                                              | AGAVE ATTENUTA<br>FOXTAIL AGAVE                     | 5 GAL            | 5' x 5'<br>SLOW          | <del>-</del> | VERY LOW                 |
| G                                                                                                                                                                                                                                                                                                                                                                                                                                                                                                                                                                                                                                                                                                                                                                                                                                                                                                                                                                                                                                                                                                                                                                                                                                                                                                                                                                                                                                                                                                                                                                                                                                                                                                                                                                                                                                                                                                                                                                                                                                                                                                                              | CARISSA MACRO. 'GREEN CAR<br>LOW GROWING NATAL PLUM | PET' 5 GAL       | 1' x 4'<br>MEDIUM        | SPREADING    | LOW                      |
| H                                                                                                                                                                                                                                                                                                                                                                                                                                                                                                                                                                                                                                                                                                                                                                                                                                                                                                                                                                                                                                                                                                                                                                                                                                                                                                                                                                                                                                                                                                                                                                                                                                                                                                                                                                                                                                                                                                                                                                                                                                                                                                                              | ROSEMARY OFFICIALNIS<br>TRAILING ROSEMARY           | 1 GAL            | 1' x 10'<br>MEDIUM       | SPREADING    | LOW                      |
| RF AT FROI<br>SYMBOL                                                                                                                                                                                                                                                                                                                                                                                                                                                                                                                                                                                                                                                                                                                                                                                                                                                                                                                                                                                                                                                                                                                                                                                                                                                                                                                                                                                                                                                                                                                                                                                                                                                                                                                                                                                                                                                                                                                                                                                                                                                                                                           | NT YARDS:                                           |                  |                          |              |                          |
| i                                                                                                                                                                                                                                                                                                                                                                                                                                                                                                                                                                                                                                                                                                                                                                                                                                                                                                                                                                                                                                                                                                                                                                                                                                                                                                                                                                                                                                                                                                                                                                                                                                                                                                                                                                                                                                                                                                                                                                                                                                                                                                                              | LOW WATER USE TALL TYPE FESCUE TURF                 | SODDED           | 1' x 15'<br>MEDIUM       | SPREADING    | LOW                      |

PRELIMINARY LANDSCAPE - FRONT YARD TYPICAL PLANTING

SOURCE: Studio H Landscape Architecture, 2021

Crooked Creek Residential Subdivision Project