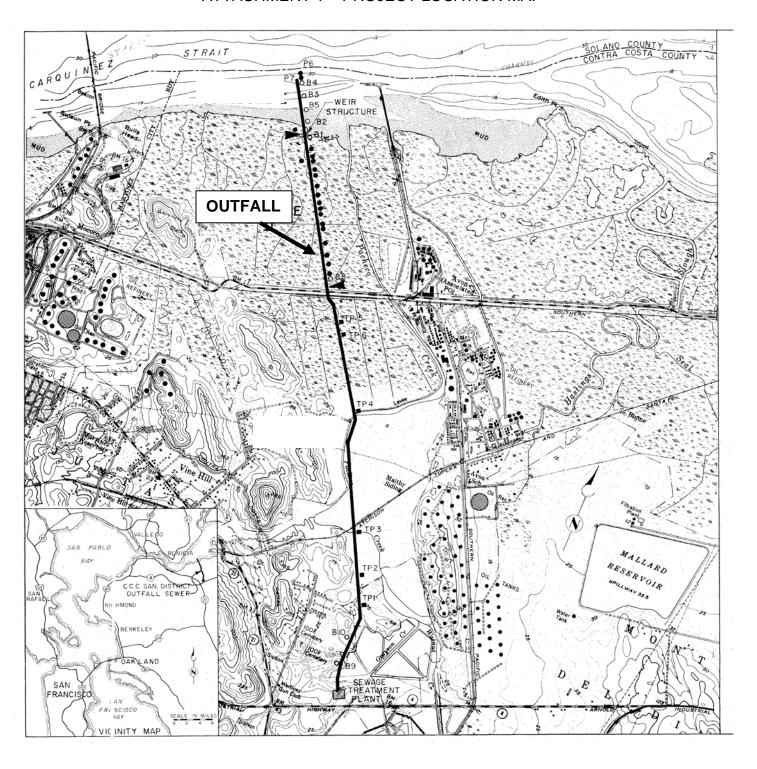

## **NOTICE OF EXEMPTION**

| TO:<br>FROM:                                                                                                                                                                                                                                                                                                                                                                                                                                                                                                                                                                                                                                                                                | County Clerk, County of Contra Costa<br>555 Escobar Street, Martinez, CA 94553<br>Central Contra Costa Sanitary District (Central San)<br>5019 Imhoff Place, Martinez, CA 94553 |
|---------------------------------------------------------------------------------------------------------------------------------------------------------------------------------------------------------------------------------------------------------------------------------------------------------------------------------------------------------------------------------------------------------------------------------------------------------------------------------------------------------------------------------------------------------------------------------------------------------------------------------------------------------------------------------------------|---------------------------------------------------------------------------------------------------------------------------------------------------------------------------------|
| PROJECT TITLE: Outfall Monitoring Improvements, District Project 100018                                                                                                                                                                                                                                                                                                                                                                                                                                                                                                                                                                                                                     |                                                                                                                                                                                 |
| <b>PROJECT LOCATION-SPECIFIC</b> : From the northern end of the Central San's wastewater treatment plant at 5019 Imhoff Place, Martinez, through the closed Acme Landfill, to a point approximately 1,700 feet into Suisun Bay (see Attachment 1).                                                                                                                                                                                                                                                                                                                                                                                                                                          |                                                                                                                                                                                 |
| PROJECT LOCATION-CITY AND COUNTY: Unincorporated Martinez, Contra Costa County                                                                                                                                                                                                                                                                                                                                                                                                                                                                                                                                                                                                              |                                                                                                                                                                                 |
| <b>PROJECT DESCRIPTION:</b> The project will construct replacement inclinometers and leveling monuments for an existing, treated wastewater pipeline that historically has experienced settlement in the soft soils through which it runs. The 3.5 mile, 72-inch reinforced concrete outfall pipeline, constructed in 1958, conveys treated wastewater from Central San's wastewater treatment plant to Suisun Bay. The outfall runs primarily underground for nearly 19,000 feet and a submarine section of about 1,700 feet in length. Above the shoreline portion of the outfall, an unvegetated, tidal mudflat extends approximately 1,000 feet from the shore and into the Suisun Bay. |                                                                                                                                                                                 |
| ENTITY OR PERSON UNDERTAKING PROJECT: Central San                                                                                                                                                                                                                                                                                                                                                                                                                                                                                                                                                                                                                                           |                                                                                                                                                                                 |
| PUBLIC AG                                                                                                                                                                                                                                                                                                                                                                                                                                                                                                                                                                                                                                                                                   | ENCY: Central San LEAD AGENCY: Central San                                                                                                                                      |
| <b>EXEMPT STATUS:</b> CEQA Guidelines Section 15301, Existing Facilities                                                                                                                                                                                                                                                                                                                                                                                                                                                                                                                                                                                                                    |                                                                                                                                                                                 |
| <b>REASONS WHY PROJECT IS EXEMPT:</b> At its October 21, 2021 meeting, the Central San Board of Directors independently found that this project is exempt from the California Quality Act (CEQA) under Central San's CEQA Guidelines Section 15301, since it involves inor alterations to an existing sewage facility with no increase in capacity.                                                                                                                                                                                                                                                                                                                                         |                                                                                                                                                                                 |
| LEAD AGENCY CONTACT PERSON: Russell B. Leavitt, (925) 768-3430                                                                                                                                                                                                                                                                                                                                                                                                                                                                                                                                                                                                                              |                                                                                                                                                                                 |
| SIGNATURI                                                                                                                                                                                                                                                                                                                                                                                                                                                                                                                                                                                                                                                                                   | E: DATE: October 21, 2021 Environmental Coordinator                                                                                                                             |

## ATTACHMENT 1 - PROJECT LOCATION MAP