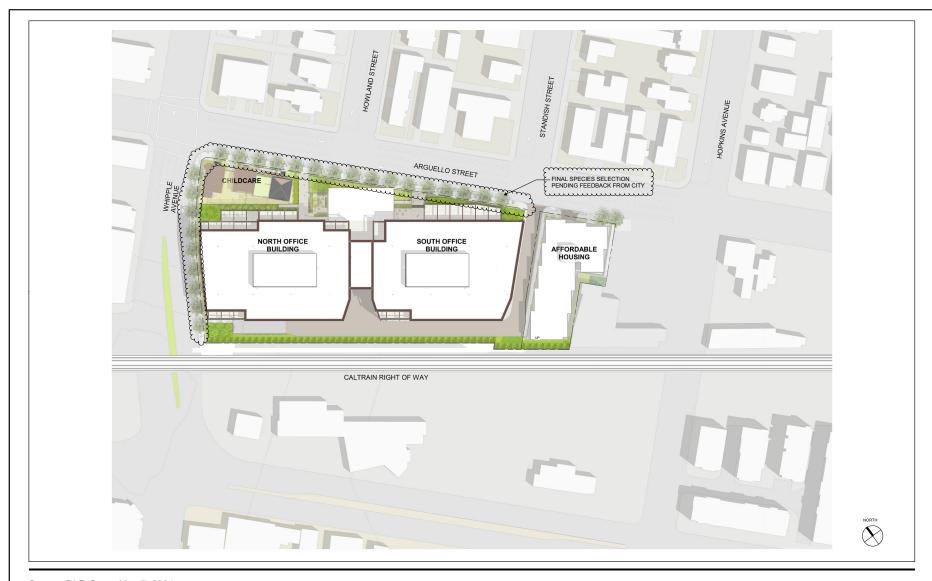

Project Location

Redwood City, California

Client/Project
City of Redwood City
1125 Arguello Street Mixed Use Development Project

Figure No.

2-4

**Preliminary Project Site Plan** 

Project Location Redwood City, California