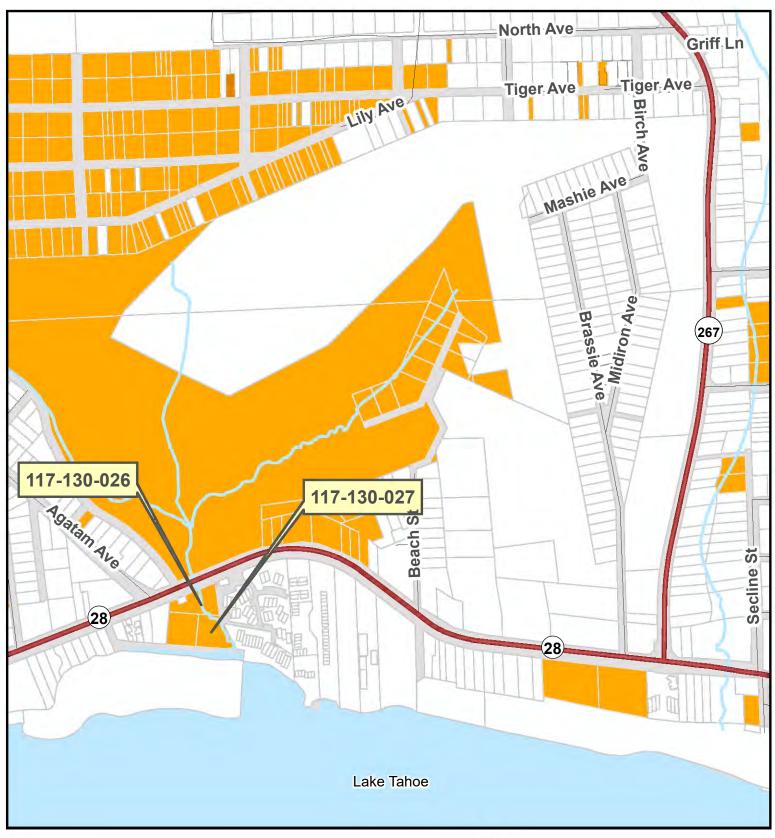

## **NOTICE OF EXEMPTION**

| <b>To:</b> Office of Planning and Research 1400 10th Street, Room 121 Sacramento, CA 95814                                                                                                                                                                                                                                                                                                                                                      | From: California Tahoe Conservancy 1061 Third Street South Lake Tahoe, CA 96150                       |
|-------------------------------------------------------------------------------------------------------------------------------------------------------------------------------------------------------------------------------------------------------------------------------------------------------------------------------------------------------------------------------------------------------------------------------------------------|-------------------------------------------------------------------------------------------------------|
| Project Title: 2021 Snow Creek Beaver Deceiver Reconstruction                                                                                                                                                                                                                                                                                                                                                                                   |                                                                                                       |
| <b>Project Location – Specific:</b> This project is located on Placer County Assessment Numbers 117-130-026 and 117-130-027, which are adjacent to State Highway 28 in Tahoe Vista (Exhibit A).                                                                                                                                                                                                                                                 |                                                                                                       |
| Project Location - City: Tahoe Vista                                                                                                                                                                                                                                                                                                                                                                                                            |                                                                                                       |
| Project Location - County: Placer County                                                                                                                                                                                                                                                                                                                                                                                                        |                                                                                                       |
| Description of Nature, Purpose, and Beneficiaries of Project: This project consists of reconstructing an existing small-flow diversion device on Conservancy land to alleviate the backwater effect of an existing beaver dam. All work will be completed by hand and during the dry season. This project aims to protect and prevent flooding of a Caltrans culvert across State Highway 28 and enhance natural resources on Conservancy land. |                                                                                                       |
| Name of Public Agency Approving Project: California Tahoe Conservancy                                                                                                                                                                                                                                                                                                                                                                           |                                                                                                       |
| Name of Person or Agency Carrying Out Project: California Tahoe Conservancy                                                                                                                                                                                                                                                                                                                                                                     |                                                                                                       |
| Exempt Status:  ☐ Ministerial (§ 15268)  ☐ Declared Emergency (§ 15269(a))  ☐ Emergency Project (§ 15269(b)(c))  ☐ Categorical Exemption Class 2, § 15302. (See                                                                                                                                                                                                                                                                                 | also Cal. Code Regs., tit. 14, § 12102.2)                                                             |
| Reasons Why Project is Exempt: This project is exempt because it involves the recediversion device, that will be located on the same and capacity as the existing structure.                                                                                                                                                                                                                                                                    | onstruction of an existing structure, a small-flow site and will serve substantially the same purpose |
| Contact Person: Kelsey Lemming<br>Telephone Number: (530) 543-6046                                                                                                                                                                                                                                                                                                                                                                              |                                                                                                       |
| Date Received for Filing:                                                                                                                                                                                                                                                                                                                                                                                                                       |                                                                                                       |
| Kevin Prior                                                                                                                                                                                                                                                                                                                                                                                                                                     |                                                                                                       |
| Kevin Prior                                                                                                                                                                                                                                                                                                                                                                                                                                     |                                                                                                       |

Director of the Land Division

**EXHIBIT A 2021 Snow Creek Beaver Deceiver Reconstruction** 

All Other Parcels

California Tahoe Conservancy Parcels