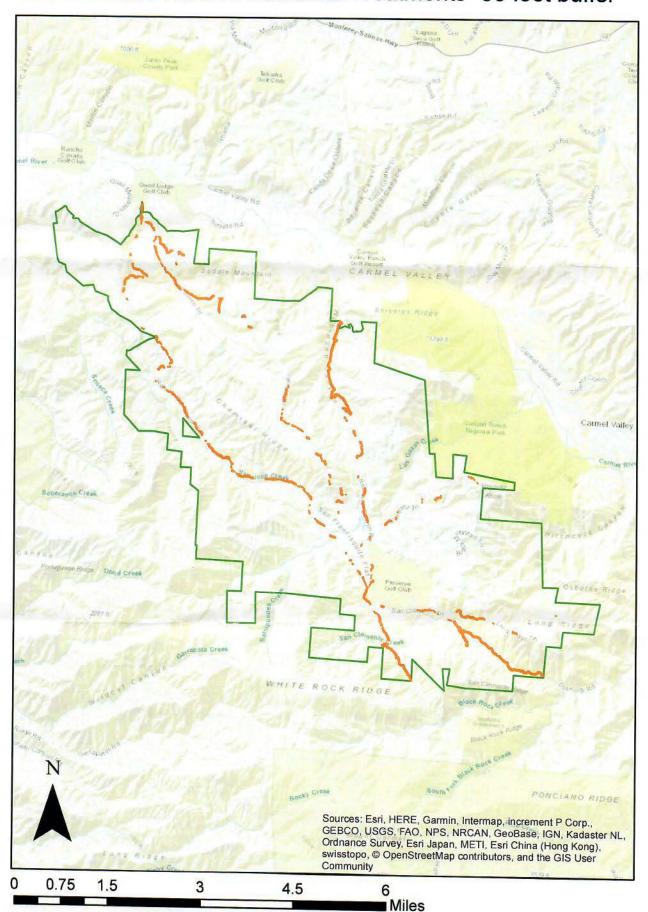

## **Notice of Exemption**

Appendix E

| P.O. Box 3044, Room 113                                                                                                                                                                                                                                                                                                                                                                                                                                                                                                                                                                                                                                                                                                                                                                                                                                                                                                                                                                                                                                                                                                                                                                                                                                                                                                                                                                                                                                                                                                                                                                                                                                                                                                                                                                                                                                                                                                                                                                                                                                                                                                        | 774-A LaGuardia Street                                                                                                                                                                                                                    | EILED                         |
|--------------------------------------------------------------------------------------------------------------------------------------------------------------------------------------------------------------------------------------------------------------------------------------------------------------------------------------------------------------------------------------------------------------------------------------------------------------------------------------------------------------------------------------------------------------------------------------------------------------------------------------------------------------------------------------------------------------------------------------------------------------------------------------------------------------------------------------------------------------------------------------------------------------------------------------------------------------------------------------------------------------------------------------------------------------------------------------------------------------------------------------------------------------------------------------------------------------------------------------------------------------------------------------------------------------------------------------------------------------------------------------------------------------------------------------------------------------------------------------------------------------------------------------------------------------------------------------------------------------------------------------------------------------------------------------------------------------------------------------------------------------------------------------------------------------------------------------------------------------------------------------------------------------------------------------------------------------------------------------------------------------------------------------------------------------------------------------------------------------------------------|-------------------------------------------------------------------------------------------------------------------------------------------------------------------------------------------------------------------------------------------|-------------------------------|
| Sacramento, CA 95812-3044                                                                                                                                                                                                                                                                                                                                                                                                                                                                                                                                                                                                                                                                                                                                                                                                                                                                                                                                                                                                                                                                                                                                                                                                                                                                                                                                                                                                                                                                                                                                                                                                                                                                                                                                                                                                                                                                                                                                                                                                                                                                                                      | Salinas, CA 93905                                                                                                                                                                                                                         |                               |
| County Clerk                                                                                                                                                                                                                                                                                                                                                                                                                                                                                                                                                                                                                                                                                                                                                                                                                                                                                                                                                                                                                                                                                                                                                                                                                                                                                                                                                                                                                                                                                                                                                                                                                                                                                                                                                                                                                                                                                                                                                                                                                                                                                                                   | (Address)                                                                                                                                                                                                                                 | 0.0 2021                      |
| County of: Monterey  168 West Alisal Street, 1st Floor                                                                                                                                                                                                                                                                                                                                                                                                                                                                                                                                                                                                                                                                                                                                                                                                                                                                                                                                                                                                                                                                                                                                                                                                                                                                                                                                                                                                                                                                                                                                                                                                                                                                                                                                                                                                                                                                                                                                                                                                                                                                         | (Address)                                                                                                                                                                                                                                 | JUL 2 2 2021                  |
| Salinas, CA 93901                                                                                                                                                                                                                                                                                                                                                                                                                                                                                                                                                                                                                                                                                                                                                                                                                                                                                                                                                                                                                                                                                                                                                                                                                                                                                                                                                                                                                                                                                                                                                                                                                                                                                                                                                                                                                                                                                                                                                                                                                                                                                                              |                                                                                                                                                                                                                                           | STEPHEN L. VAGNINI            |
| Common to the co |                                                                                                                                                                                                                                           | MONTEREY COUNTY CLERK         |
| Los Padres Strategic Community Fue                                                                                                                                                                                                                                                                                                                                                                                                                                                                                                                                                                                                                                                                                                                                                                                                                                                                                                                                                                                                                                                                                                                                                                                                                                                                                                                                                                                                                                                                                                                                                                                                                                                                                                                                                                                                                                                                                                                                                                                                                                                                                             | Ibreak Collaborative Project, Santa Lucia Concentrace: F                                                                                                                                                                                  | DEPUT                         |
| Project Title:                                                                                                                                                                                                                                                                                                                                                                                                                                                                                                                                                                                                                                                                                                                                                                                                                                                                                                                                                                                                                                                                                                                                                                                                                                                                                                                                                                                                                                                                                                                                                                                                                                                                                                                                                                                                                                                                                                                                                                                                                                                                                                                 | Ibreak Collaborative Project- Santa Lucia Conservancy F                                                                                                                                                                                   | Roadside Treatment 202) -0091 |
| Project Applicant: Resource Conservation                                                                                                                                                                                                                                                                                                                                                                                                                                                                                                                                                                                                                                                                                                                                                                                                                                                                                                                                                                                                                                                                                                                                                                                                                                                                                                                                                                                                                                                                                                                                                                                                                                                                                                                                                                                                                                                                                                                                                                                                                                                                                       | District of Monterey County                                                                                                                                                                                                               |                               |
| Project Location - Specific:                                                                                                                                                                                                                                                                                                                                                                                                                                                                                                                                                                                                                                                                                                                                                                                                                                                                                                                                                                                                                                                                                                                                                                                                                                                                                                                                                                                                                                                                                                                                                                                                                                                                                                                                                                                                                                                                                                                                                                                                                                                                                                   |                                                                                                                                                                                                                                           |                               |
| Robinson Canyon Road, Rancho Sa                                                                                                                                                                                                                                                                                                                                                                                                                                                                                                                                                                                                                                                                                                                                                                                                                                                                                                                                                                                                                                                                                                                                                                                                                                                                                                                                                                                                                                                                                                                                                                                                                                                                                                                                                                                                                                                                                                                                                                                                                                                                                                | an Carlos Road, Goodrich Trail, Long                                                                                                                                                                                                      | Ridge Trail,                  |
| Project Location - City: Carmel Valley                                                                                                                                                                                                                                                                                                                                                                                                                                                                                                                                                                                                                                                                                                                                                                                                                                                                                                                                                                                                                                                                                                                                                                                                                                                                                                                                                                                                                                                                                                                                                                                                                                                                                                                                                                                                                                                                                                                                                                                                                                                                                         | Project Location - County: Montere                                                                                                                                                                                                        | у                             |
| Description of Nature, Purpose and Beneficiar                                                                                                                                                                                                                                                                                                                                                                                                                                                                                                                                                                                                                                                                                                                                                                                                                                                                                                                                                                                                                                                                                                                                                                                                                                                                                                                                                                                                                                                                                                                                                                                                                                                                                                                                                                                                                                                                                                                                                                                                                                                                                  | ies of Project:                                                                                                                                                                                                                           |                               |
| residents and visitors to the Preserve in case of emerge                                                                                                                                                                                                                                                                                                                                                                                                                                                                                                                                                                                                                                                                                                                                                                                                                                                                                                                                                                                                                                                                                                                                                                                                                                                                                                                                                                                                                                                                                                                                                                                                                                                                                                                                                                                                                                                                                                                                                                                                                                                                       | ing treated 50 feet on either side of the road to reduce the<br>ncy egress. These roads are maintained as fuelbreaks an<br>ntenance of vegetation along these roads also provides en<br>m wildfire.                                       | d as primary routes           |
| Name of Public Agency Approving Project: Re                                                                                                                                                                                                                                                                                                                                                                                                                                                                                                                                                                                                                                                                                                                                                                                                                                                                                                                                                                                                                                                                                                                                                                                                                                                                                                                                                                                                                                                                                                                                                                                                                                                                                                                                                                                                                                                                                                                                                                                                                                                                                    | esource Conservation District of Monterey (                                                                                                                                                                                               | County                        |
| Name of Person or Agency Carrying Out Proje                                                                                                                                                                                                                                                                                                                                                                                                                                                                                                                                                                                                                                                                                                                                                                                                                                                                                                                                                                                                                                                                                                                                                                                                                                                                                                                                                                                                                                                                                                                                                                                                                                                                                                                                                                                                                                                                                                                                                                                                                                                                                    | ect: Santa Lucia Conservancy                                                                                                                                                                                                              |                               |
| Exempt Status: (check one):                                                                                                                                                                                                                                                                                                                                                                                                                                                                                                                                                                                                                                                                                                                                                                                                                                                                                                                                                                                                                                                                                                                                                                                                                                                                                                                                                                                                                                                                                                                                                                                                                                                                                                                                                                                                                                                                                                                                                                                                                                                                                                    |                                                                                                                                                                                                                                           | *                             |
| ☐ Ministerial (Sec. 21080(b)(1); 15268);                                                                                                                                                                                                                                                                                                                                                                                                                                                                                                                                                                                                                                                                                                                                                                                                                                                                                                                                                                                                                                                                                                                                                                                                                                                                                                                                                                                                                                                                                                                                                                                                                                                                                                                                                                                                                                                                                                                                                                                                                                                                                       |                                                                                                                                                                                                                                           |                               |
| ☐ Declared Emergency (Sec. 21080(b))                                                                                                                                                                                                                                                                                                                                                                                                                                                                                                                                                                                                                                                                                                                                                                                                                                                                                                                                                                                                                                                                                                                                                                                                                                                                                                                                                                                                                                                                                                                                                                                                                                                                                                                                                                                                                                                                                                                                                                                                                                                                                           |                                                                                                                                                                                                                                           |                               |
| ☐ Emergency Project (Sec. 21080(b)(4)                                                                                                                                                                                                                                                                                                                                                                                                                                                                                                                                                                                                                                                                                                                                                                                                                                                                                                                                                                                                                                                                                                                                                                                                                                                                                                                                                                                                                                                                                                                                                                                                                                                                                                                                                                                                                                                                                                                                                                                                                                                                                          |                                                                                                                                                                                                                                           |                               |
| □ Categorical Exemption. State type an                                                                                                                                                                                                                                                                                                                                                                                                                                                                                                                                                                                                                                                                                                                                                                                                                                                                                                                                                                                                                                                                                                                                                                                                                                                                                                                                                                                                                                                                                                                                                                                                                                                                                                                                                                                                                                                                                                                                                                                                                                                                                         | d section number: Class 4: Minor Alterations To                                                                                                                                                                                           | Land, Section (i)             |
| ☐ Statutory Exemptions. State code nu                                                                                                                                                                                                                                                                                                                                                                                                                                                                                                                                                                                                                                                                                                                                                                                                                                                                                                                                                                                                                                                                                                                                                                                                                                                                                                                                                                                                                                                                                                                                                                                                                                                                                                                                                                                                                                                                                                                                                                                                                                                                                          |                                                                                                                                                                                                                                           |                               |
| Reasons why project is exempt:                                                                                                                                                                                                                                                                                                                                                                                                                                                                                                                                                                                                                                                                                                                                                                                                                                                                                                                                                                                                                                                                                                                                                                                                                                                                                                                                                                                                                                                                                                                                                                                                                                                                                                                                                                                                                                                                                                                                                                                                                                                                                                 |                                                                                                                                                                                                                                           |                               |
| the state of the s | on to 50 feet on either side of select roadways in the Santa Lucia Preserve to                                                                                                                                                            | o reduce the fire hazard to   |
|                                                                                                                                                                                                                                                                                                                                                                                                                                                                                                                                                                                                                                                                                                                                                                                                                                                                                                                                                                                                                                                                                                                                                                                                                                                                                                                                                                                                                                                                                                                                                                                                                                                                                                                                                                                                                                                                                                                                                                                                                                                                                                                                | me of flammable vegetation, provided that the activities will not result in the tation of surface waters. This exemption shall apply to fuel management active has determined that 100 feet of fuel clearance is required due to extra he |                               |
| Lead Agency Contact Person: Jamie Tuitele-Lewis                                                                                                                                                                                                                                                                                                                                                                                                                                                                                                                                                                                                                                                                                                                                                                                                                                                                                                                                                                                                                                                                                                                                                                                                                                                                                                                                                                                                                                                                                                                                                                                                                                                                                                                                                                                                                                                                                                                                                                                                                                                                                | Area Code/Telephone/Extension: _5                                                                                                                                                                                                         | 59-593-9235                   |
| Signature:                                                                                                                                                                                                                                                                                                                                                                                                                                                                                                                                                                                                                                                                                                                                                                                                                                                                                                                                                                                                                                                                                                                                                                                                                                                                                                                                                                                                                                                                                                                                                                                                                                                                                                                                                                                                                                                                                                                                                                                                                                                                                                                     | y the public agency approving the project?  Date: 7/22/2001 Title: Paul 12  Executive                                                                                                                                                     | yes No<br>shing<br>Director   |
| ALLOW MAY BY AN AREA TO SEE THE SECOND OF TH | d by Applicant                                                                                                                                                                                                                            |                               |
| Authority cited: Sections 21083 and 21110, Public Reso<br>Reference: Sections 21108, 21152, and 21152.1, Public                                                                                                                                                                                                                                                                                                                                                                                                                                                                                                                                                                                                                                                                                                                                                                                                                                                                                                                                                                                                                                                                                                                                                                                                                                                                                                                                                                                                                                                                                                                                                                                                                                                                                                                                                                                                                                                                                                                                                                                                                | urces Code. Date Received for filing at OPR Resources Code.                                                                                                                                                                               | :                             |

June 14, 2021

Re: Notice of Exemption for Santa Lucia Conservancy

To Whom It May Concern:

The Monterey County Regional Fire District has determined that vegetation treatments out to 100 feet from structures, particularly roads for vehicular traffic, can be implemented on the Santa Lucia Preserve as long as they do not result in the take or any impact to endangered, threatened or rare plant or animal species potentially found in these areas, or cause significant erosion and sedimentation of surface waters. This determination has been made due to the extremely dry conditions in the Central Coast region of California that will increase the risk of hazardous wildfire conditions this season.