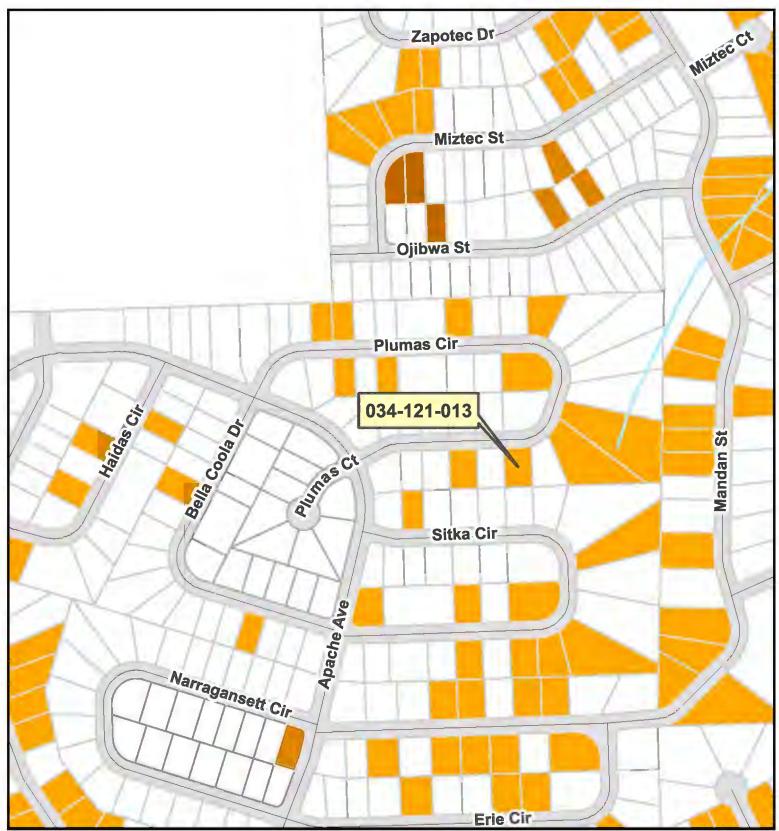

### **Project Location – Specific:**

This project is located on El Dorado County Assessment Number 034-121-013, which is adjacent to 1554 Plumas Circle (Exhibit A).

Project Location – City: South Lake Tahoe Project Location – County: El Dorado County

# Legend

All Other Parcels

California Tahoe Conservancy Parcels

California Tahoe Conservancy

0.06

July 2021 \*Map for reference purposes only.