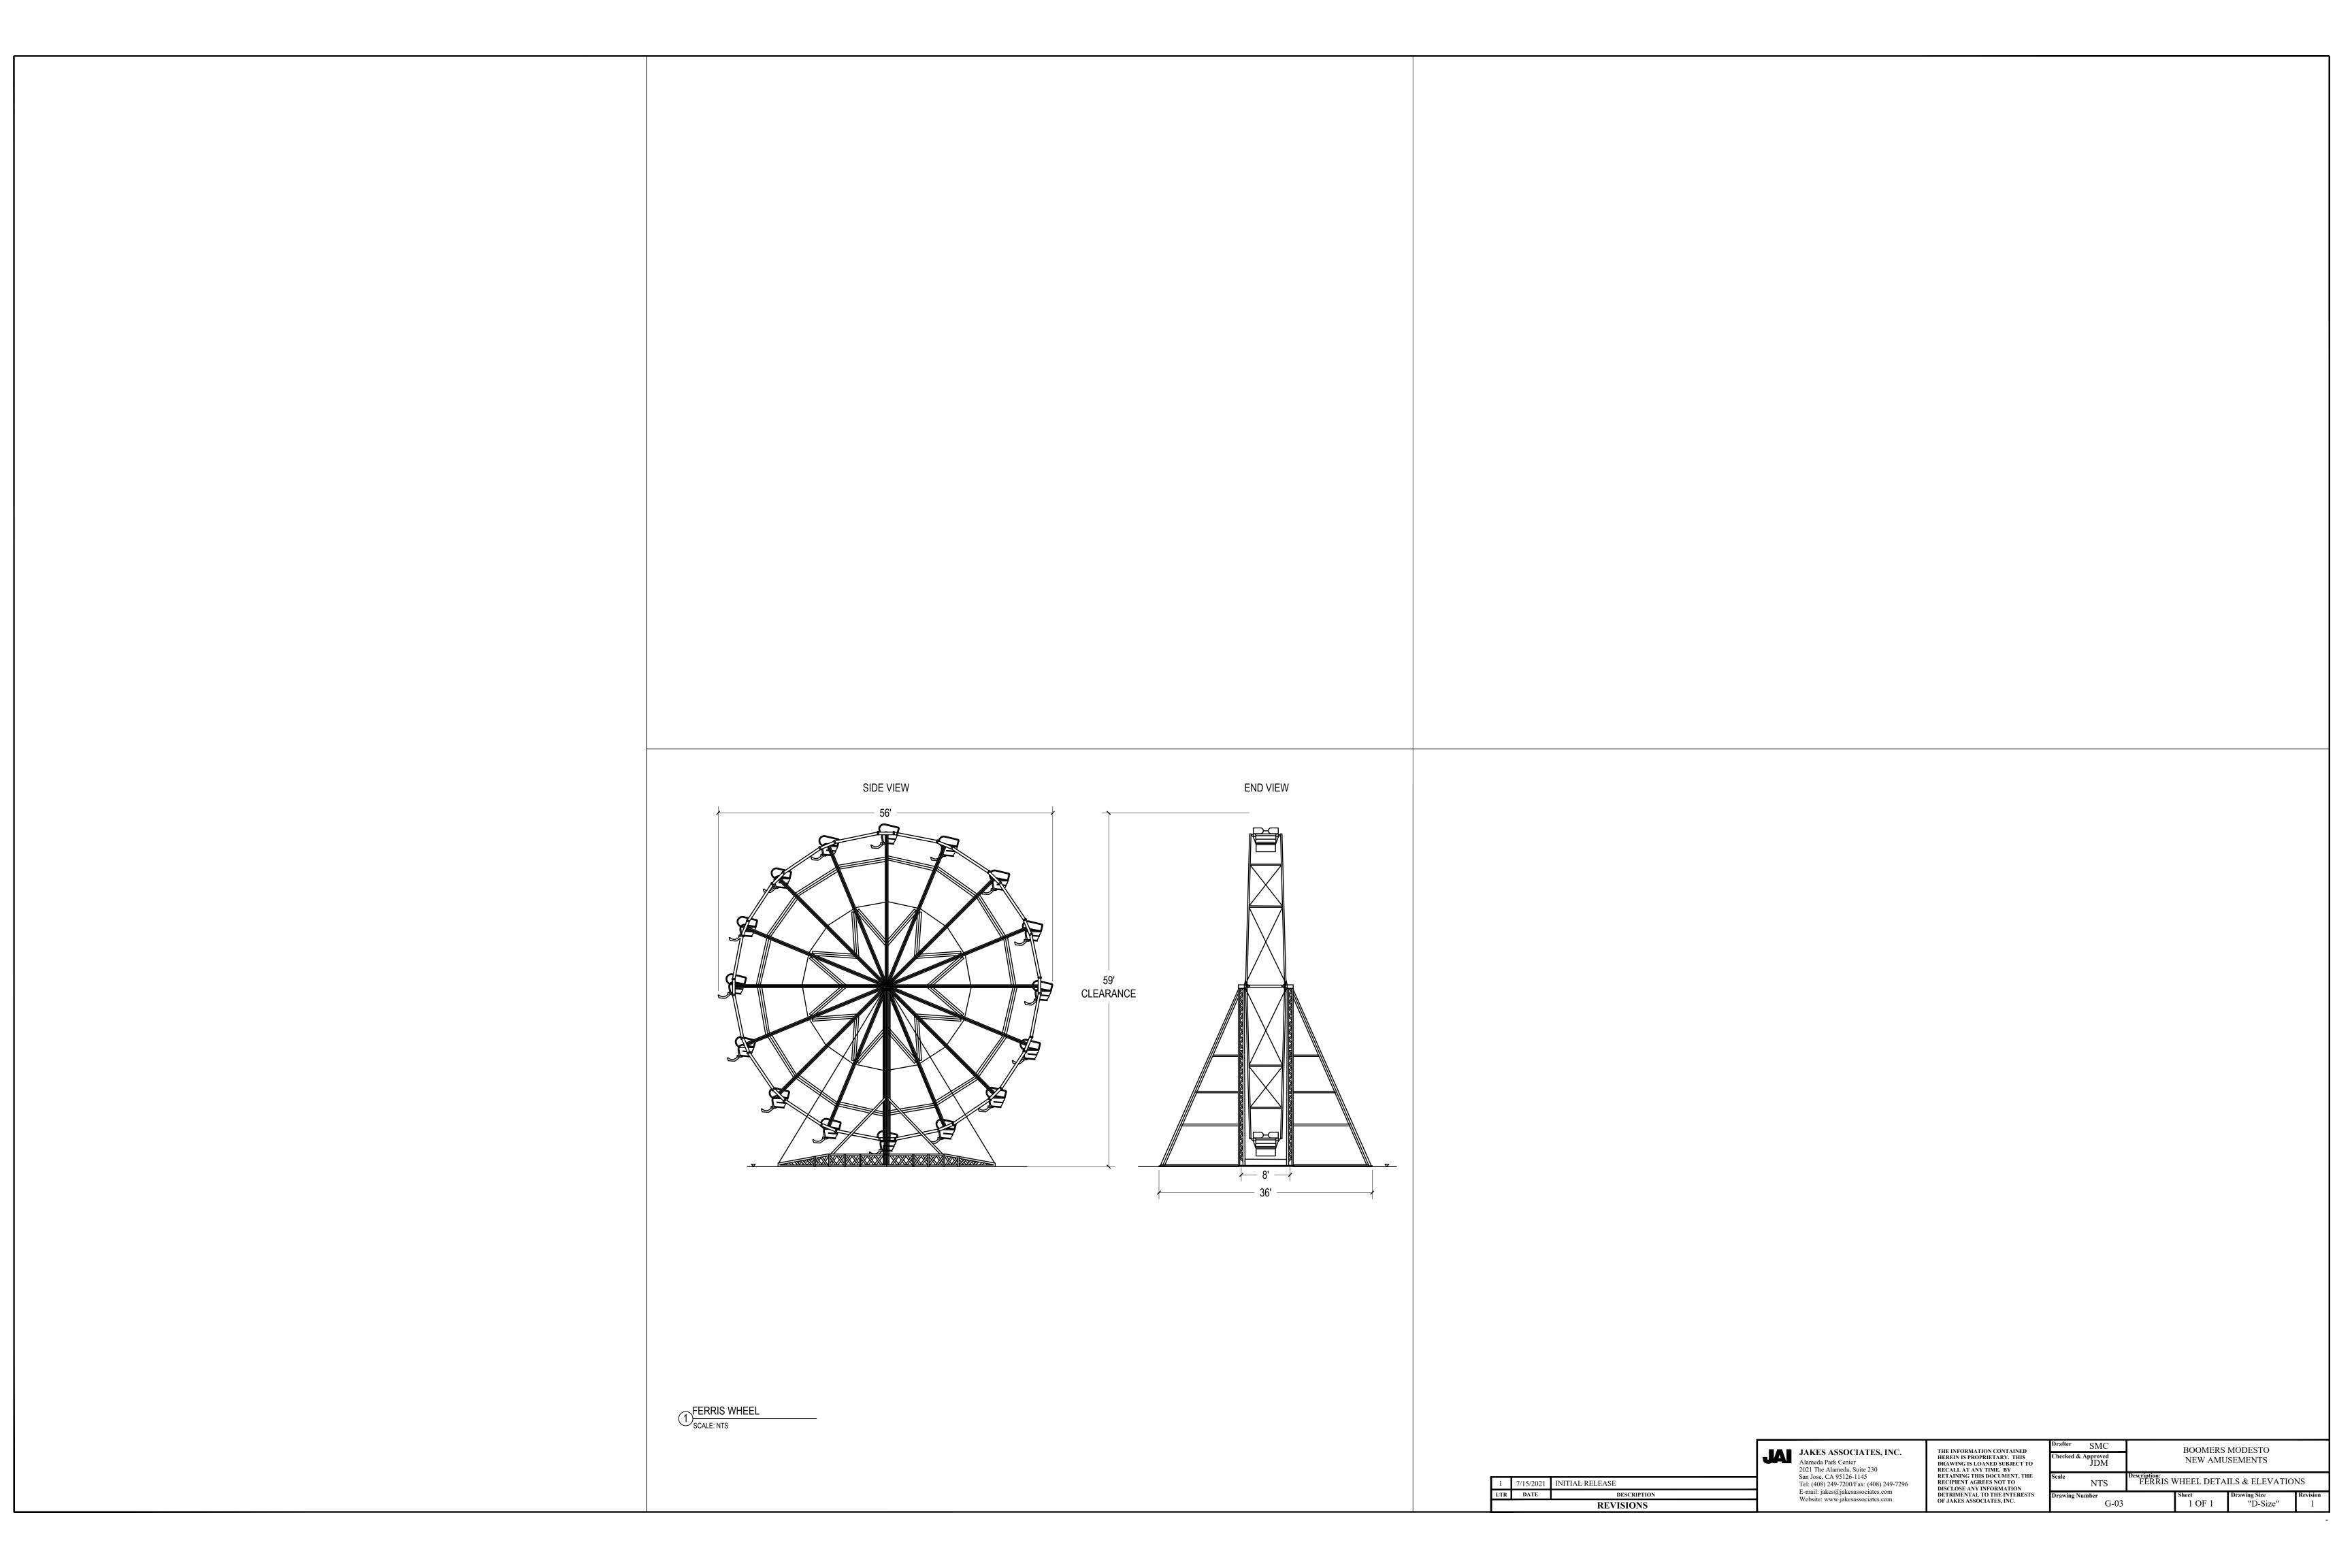

Route 99, in the community of Salida

APN: 135-042-026

Williamson Act

Contract: N/A

General Plan: Planned Industrial

Current Zoning: Planned Development (P-D) (203)

Project Description: Request to install a 59-foot tall Ferris wheel at an existing amusement park, on a 6.37± acre parcel in the Planned Development (P-D) (203) zoning district. As part of this request, the applicant proposes to remove and replace the existing Go Kart track attraction from the project site to install the Ferris wheel. The existing amusement park was approved by the Board of Supervisors on February 9, 1993 under Rezone No. 92-09 – Camelot Park Family Entertainment Centers, Inc. Development Standards for P-D 203 specify a height limit of 35-feet tall. The proposed Ferris wheel does not conform to the development standards for the zoning district and, as such, a use permit is required to permit the Ferris wheel as proposed. The project site is currently developed with a 12,069± square-foot family entertainment building, a 4.34± acre area for attractions and rides, and 1.75± acre parking lot consisting of 183 parking stalls. Current hours of operation will remain unchanged from Monday-Thursday 12:00 p.m. to 8:00 p.m., Friday 12:00 p.m. to 10:00 p.m., Saturday 10:00 a.m. to 10:00 p.m. and Sunday 10:00 a.m. to 9:00 p.m. The applicant anticipates