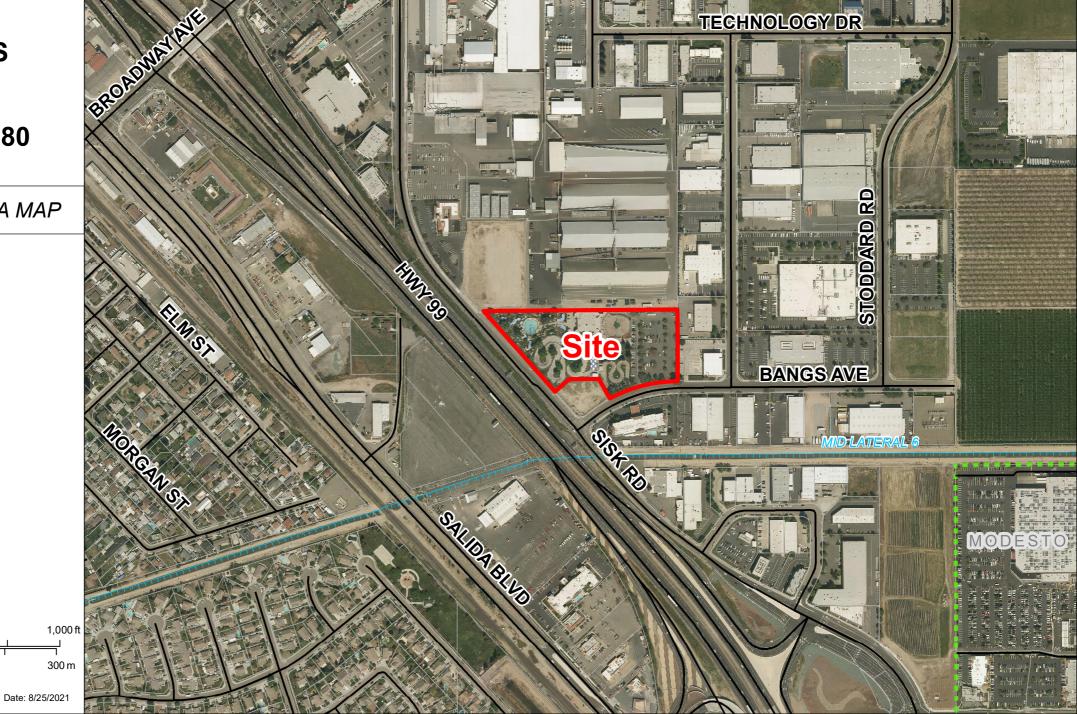

### **BOOMERS**

# UP PLN2021-0080

2017 AERIAL SITE MAP

<u>LEGEND</u>

Project Site

Road

N 0 200 ft
0 50 m

Source: Planning Department GIS

Date: 8/25/2021

Route 99, in the community of Salida

APN: 135-042-026

Williamson Act

Contract: N/A

General Plan: Planned Industrial

Current Zoning: Planned Development (P-D) (203)

Project Description: Request to install a 59-foot tall Ferris wheel at an existing amusement park, on a 6.37± acre parcel in the Planned Development (P-D) (203) zoning district. As part of this request, the applicant proposes to remove and replace the existing Go Kart track attraction from the project site to install the Ferris wheel. The existing amusement park was approved by the Board of Supervisors on February 9, 1993 under Rezone No. 92-09 – Camelot Park Family Entertainment Centers, Inc. Development Standards for P-D 203 specify a height limit of 35-feet tall. The proposed Ferris wheel does not conform to the development standards for the zoning district and, as such, a use permit is required to permit the Ferris wheel as proposed. The project site is currently developed with a 12,069± square-foot family entertainment building, a 4.34± acre area for attractions and rides, and 1.75± acre parking lot consisting of 183 parking stalls. Current hours of operation will remain unchanged from Monday-Thursday 12:00 p.m. to 8:00 p.m., Friday 12:00 p.m. to 10:00 p.m., Saturday 10:00 a.m. to 10:00 p.m. and Sunday 10:00 a.m. to 9:00 p.m. The applicant anticipates