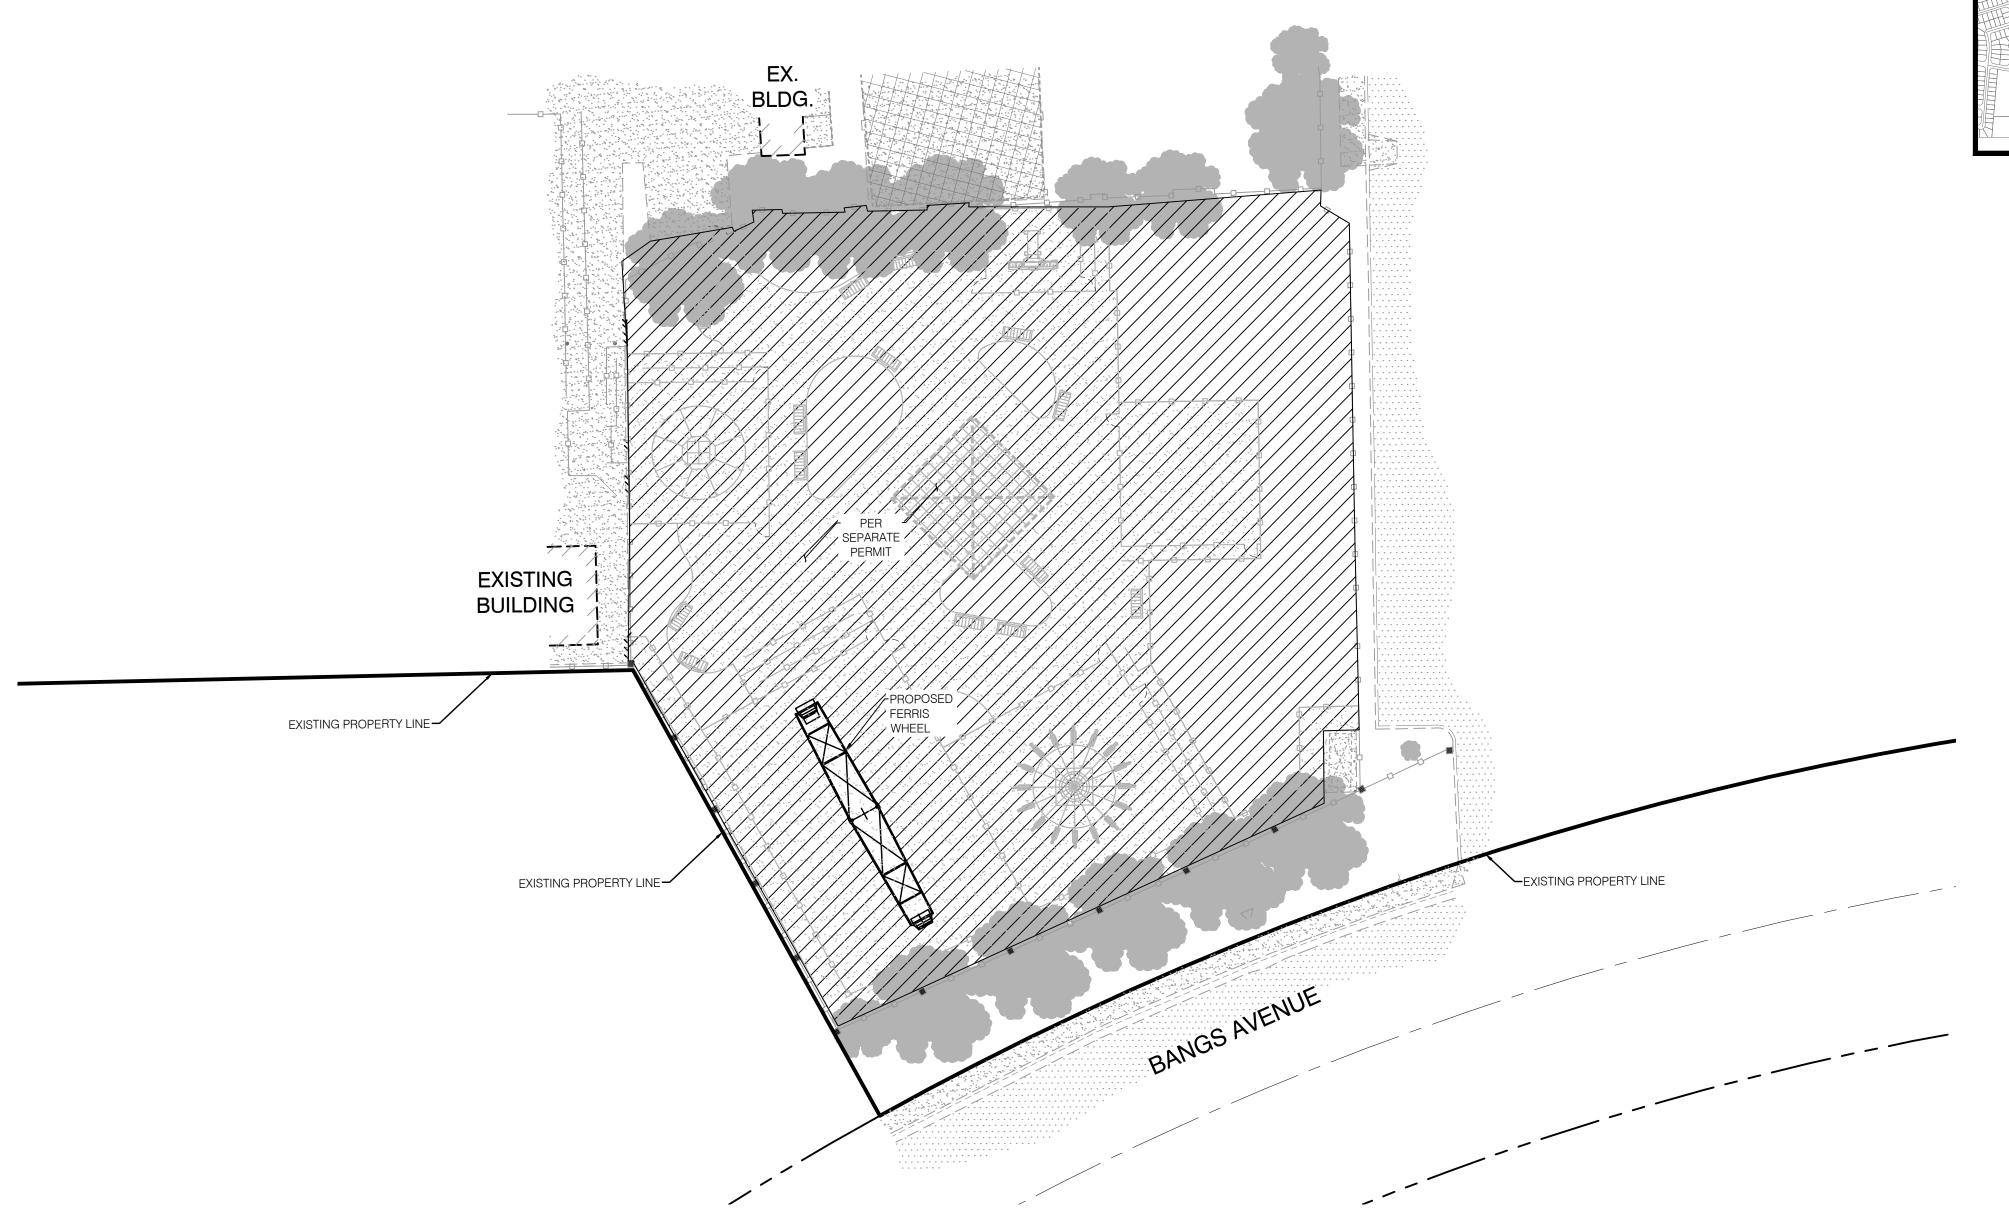

Route 99, in the community of Salida

APN: 135-042-026

Williamson Act

Contract: N/A

General Plan: Planned Industrial

Current Zoning: Planned Development (P-D) (203)

Project Description: Request to install a 59-foot tall Ferris wheel at an existing amusement park, on a 6.37± acre parcel in the Planned Development (P-D) (203) zoning district. As part of this request, the applicant proposes to remove and replace the existing Go Kart track attraction from the project site to install the Ferris wheel. The existing amusement park was approved by the Board of Supervisors on February 9, 1993 under Rezone No. 92-09 – Camelot Park Family Entertainment Centers, Inc. Development Standards for P-D 203 specify a height limit of 35-feet tall. The proposed Ferris wheel does not conform to the development standards for the zoning district and, as such, a use permit is required to permit the Ferris wheel as proposed. The project site is currently developed with a 12,069± square-foot family entertainment building, a 4.34± acre area for attractions and rides, and 1.75± acre parking lot consisting of 183 parking stalls. Current hours of operation will remain unchanged from Monday-Thursday 12:00 p.m. to 8:00 p.m., Friday 12:00 p.m. to 10:00 p.m., Saturday 10:00 a.m. to 10:00 p.m. and Sunday 10:00 a.m. to 9:00 p.m. The applicant anticipates

25 employees on a maximum shift, and 300 customers per day; no increases to employees or customers are anticipated as a result of this request. No increases to the four daily truck trips are anticipated either. No expansion of the park boundaries is associated with this request. A Staff Approval Application (SAA No. PLN2021-0067 – Boomers Modesto) to permit three additional rides to be developed within the existing park area is being processed separately from this request. The project site has access to County-maintained Bangs Avenue, and is served with public water and sewer services by City of Modesto.