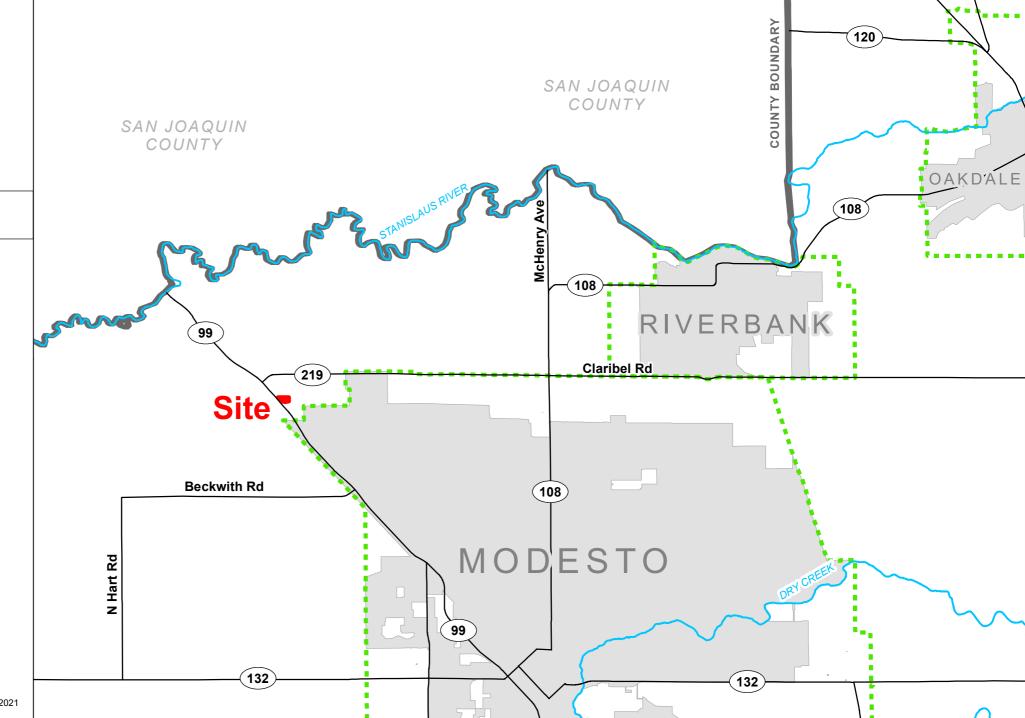

#### **BOOMERS**

## UP PLN2021-0080

Route 99, in the community of Salida

APN: 135-042-026

Williamson Act

Contract: N/A

General Plan: Planned Industrial

Current Zoning: Planned Development (P-D) (203)

Project Description: Request to install a 59-foot tall Ferris wheel at an existing amusement park, on a 6.37± acre parcel in the Planned Development (P-D) (203) zoning district. As part of this request, the applicant proposes to remove and replace the existing Go Kart track attraction from the project site to install the Ferris wheel. The existing amusement park was approved by the Board of Supervisors on February 9, 1993 under Rezone No. 92-09 – Camelot Park Family Entertainment Centers, Inc. Development Standards for P-D 203 specify a height limit of 35-feet tall. The proposed Ferris wheel does not conform to the development standards for the zoning district and, as such, a use permit is required to permit the Ferris wheel as proposed. The project site is currently developed with a 12,069± square-foot family entertainment building, a 4.34± acre area for attractions and rides, and 1.75± acre parking lot consisting of 183 parking stalls. Current hours of operation will remain unchanged from Monday-Thursday 12:00 p.m. to 8:00 p.m., Friday 12:00 p.m. to 10:00 p.m., Saturday 10:00 a.m. to 10:00 p.m. and Sunday 10:00 a.m. to 9:00 p.m. The applicant anticipates