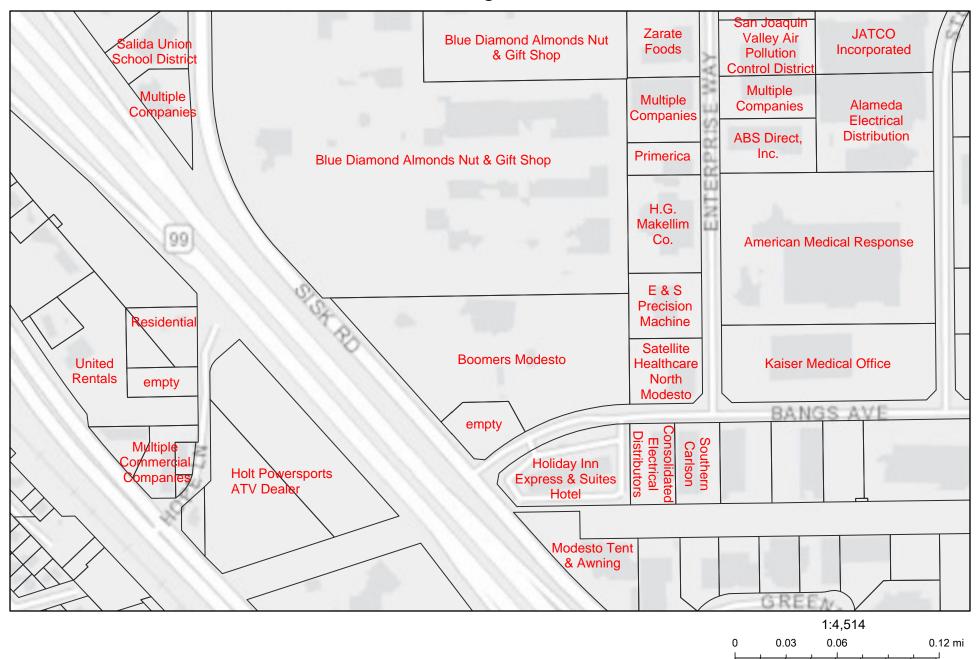

Route 99, in the community of Salida

APN: 135-042-026

Williamson Act

Contract: N/A

General Plan: Planned Industrial

Current Zoning: Planned Development (P-D) (203)

Project Description: Request to install a 59-foot tall Ferris wheel at an existing amusement park, on a 6.37± acre parcel in the Planned Development (P-D) (203) zoning district. As part of this request, the applicant proposes to remove and replace the existing Go Kart track attraction from the project site to install the Ferris wheel. The existing amusement park was approved by the Board of Supervisors on February 9, 1993 under Rezone No. 92-09 – Camelot Park Family Entertainment Centers, Inc. Development Standards for P-D 203 specify a height limit of 35-feet tall. The proposed Ferris wheel does not conform to the development standards for the zoning district and, as such, a use permit is required to permit the Ferris wheel as proposed. The project site is currently developed with a 12,069± square-foot family entertainment building, a 4.34± acre area for attractions and rides, and 1.75± acre parking lot consisting of 183 parking stalls. Current hours of operation will remain unchanged from Monday-Thursday 12:00 p.m. to 8:00 p.m., Friday 12:00 p.m. to 10:00 p.m., Saturday 10:00 a.m. to 10:00 p.m. and Sunday 10:00 a.m. to 9:00 p.m. The applicant anticipates

25 employees on a maximum shift, and 300 customers per day; no increases to employees or customers are anticipated as a result of this request. No increases to the four daily truck trips are anticipated either. No expansion of the park boundaries is associated with this request. A Staff Approval Application (SAA No. PLN2021-0067 – Boomers Modesto) to permit three additional rides to be developed within the existing park area is being processed separately from this request. The project site has access to County-maintained Bangs Avenue, and is served with public water and sewer services by City of Modesto.