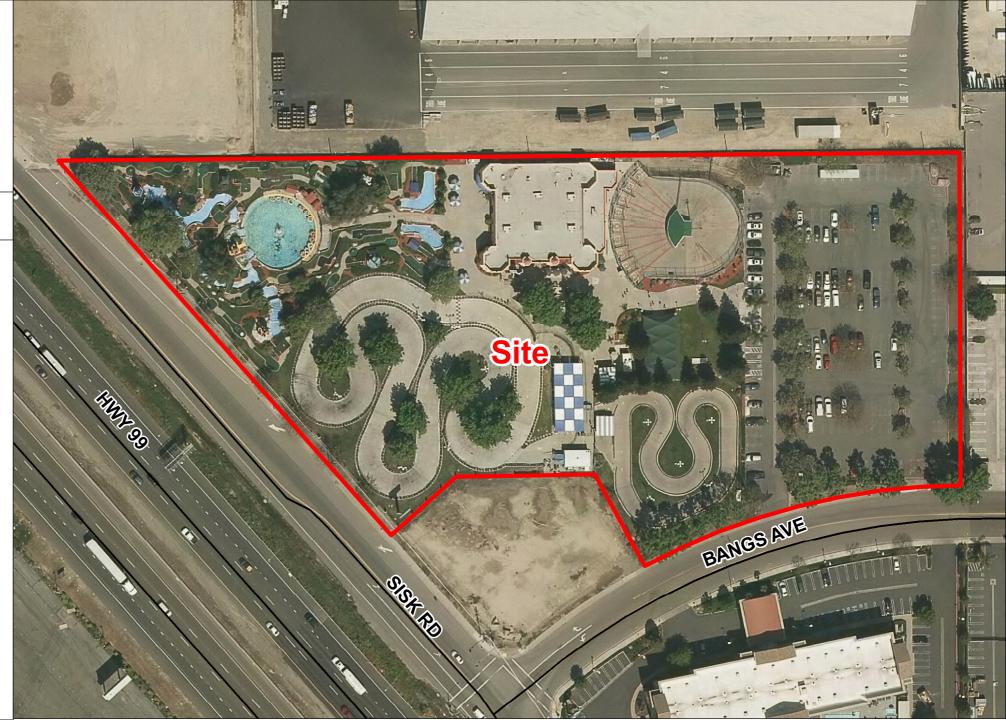

Route 99, in the community of Salida

APN: 135-042-026

Williamson Act

Contract: N/A

General Plan: Planned Industrial

Current Zoning: Planned Development (P-D) (203)

Project Description: Request to install a 59-foot tall Ferris wheel at an existing amusement park, on a 6.37± acre parcel in the Planned Development (P-D) (203) zoning district. As part of this request, the applicant proposes to remove and replace the existing Go Kart track attraction from the project site to install the Ferris wheel. The existing amusement park was approved by the Board of Supervisors on February 9, 1993 under Rezone No. 92-09 – Camelot Park Family Entertainment Centers, Inc. Development Standards for P-D 203 specify a height limit of 35-feet tall. The proposed Ferris wheel does not conform to the development standards for the zoning district and, as such, a use permit is required to permit the Ferris wheel as proposed. The project site is currently developed with a 12,069± square-foot family entertainment building, a 4.34± acre area for attractions and rides, and 1.75± acre parking lot consisting of 183 parking stalls. Current hours of operation will remain unchanged from Monday-Thursday 12:00 p.m. to 8:00 p.m., Friday 12:00 p.m. to 10:00 p.m., Saturday 10:00 a.m. to 10:00 p.m. and Sunday 10:00 a.m. to 9:00 p.m. The applicant anticipates

25 employees on a maximum shift, and 300 customers per day; no increases to employees or customers are anticipated as a result of this request. No increases to the four daily truck trips are anticipated either. No expansion of the park boundaries is associated with this request. A Staff Approval Application (SAA No. PLN2021-0067 – Boomers Modesto) to permit three additional rides to be developed within the existing park area is being processed separately from this request. The project site has access to County-maintained Bangs Avenue, and is served with public water and sewer services by City of Modesto.