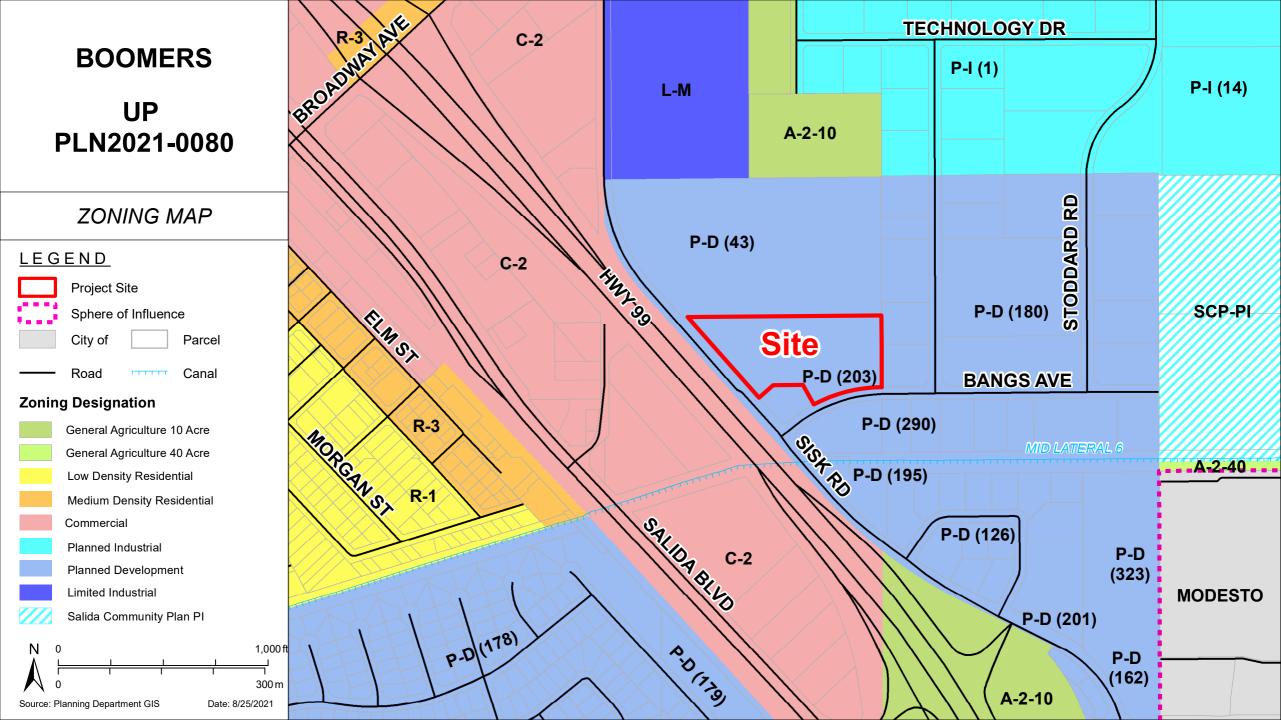

#### **BOOMERS**

## UP PLN2021-0080

2017 AERIAL AREA MAP

LEGEND

Sphere of Influence

Road

Canal

Source: Planning Department GIS

Route 99, in the community of Salida

APN: 135-042-026

Williamson Act

Contract: N/A

General Plan: Planned Industrial

Current Zoning: Planned Development (P-D) (203)

Project Description: Request to install a 59-foot tall Ferris wheel at an existing amusement park, on a 6.37± acre parcel in the Planned Development (P-D) (203) zoning district. As part of this request, the applicant proposes to remove and replace the existing Go Kart track attraction from the project site to install the Ferris wheel. The existing amusement park was approved by the Board of Supervisors on February 9, 1993 under Rezone No. 92-09 – Camelot Park Family Entertainment Centers, Inc. Development Standards for P-D 203 specify a height limit of 35-feet tall. The proposed Ferris wheel does not conform to the development standards for the zoning district and, as such, a use permit is required to permit the Ferris wheel as proposed. The project site is currently developed with a 12,069± square-foot family entertainment building, a 4.34± acre area for attractions and rides, and 1.75± acre parking lot consisting of 183 parking stalls. Current hours of operation will remain unchanged from Monday-Thursday 12:00 p.m. to 8:00 p.m., Friday 12:00 p.m. to 10:00 p.m., Saturday 10:00 a.m. to 10:00 p.m. and Sunday 10:00 a.m. to 9:00 p.m. The applicant anticipates