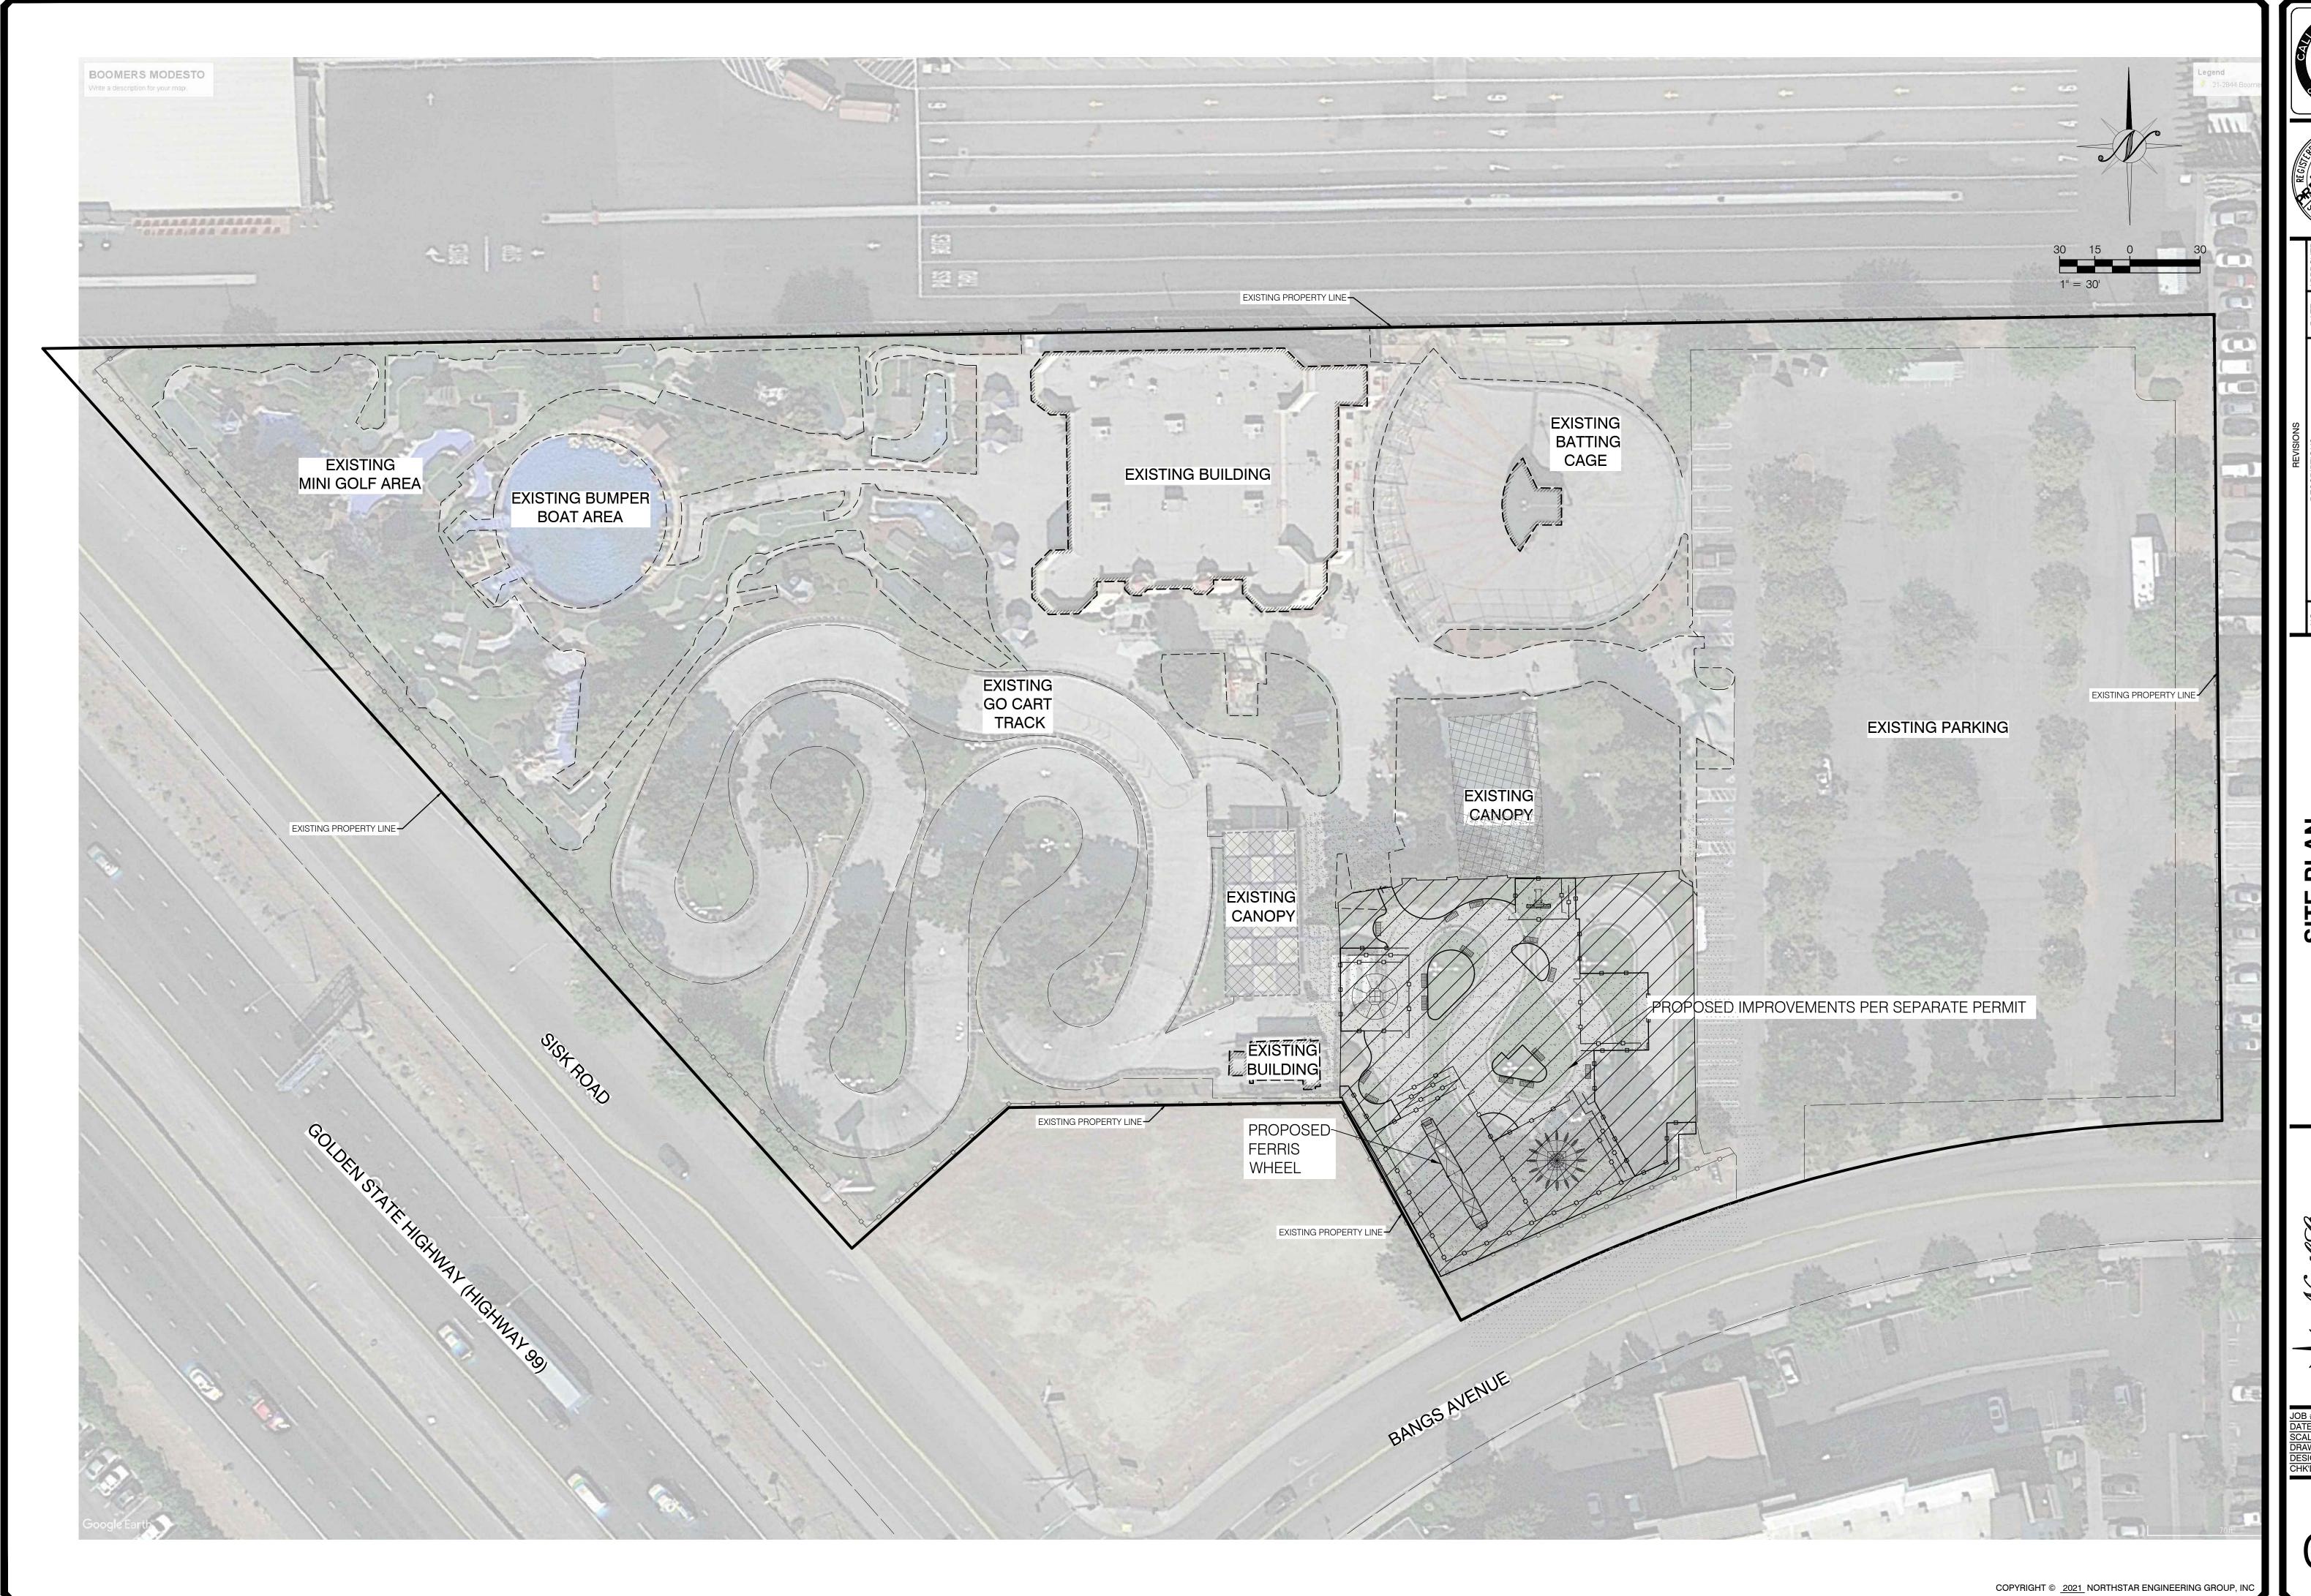

Route 99, in the community of Salida

APN: 135-042-026

Williamson Act

Contract: N/A

General Plan: Planned Industrial

Current Zoning: Planned Development (P-D) (203)

Project Description: Request to install a 59-foot tall Ferris wheel at an existing amusement park, on a 6.37± acre parcel in the Planned Development (P-D) (203) zoning district. As part of this request, the applicant proposes to remove and replace the existing Go Kart track attraction from the project site to install the Ferris wheel. The existing amusement park was approved by the Board of Supervisors on February 9, 1993 under Rezone No. 92-09 – Camelot Park Family Entertainment Centers, Inc. Development Standards for P-D 203 specify a height limit of 35-feet tall. The proposed Ferris wheel does not conform to the development standards for the zoning district and, as such, a use permit is required to permit the Ferris wheel as proposed. The project site is currently developed with a 12,069± square-foot family entertainment building, a 4.34± acre area for attractions and rides, and 1.75± acre parking lot consisting of 183 parking stalls. Current hours of operation will remain unchanged from Monday-Thursday 12:00 p.m. to 8:00 p.m., Friday 12:00 p.m. to 10:00 p.m., Saturday 10:00 a.m. to 10:00 p.m. and Sunday 10:00 a.m. to 9:00 p.m. The applicant anticipates

25 employees on a maximum shift, and 300 customers per day; no increases to employees or customers are anticipated as a result of this request. No increases to the four daily truck trips are anticipated either. No expansion of the park boundaries is associated with this request. A Staff Approval Application (SAA No. PLN2021-0067 – Boomers Modesto) to permit three additional rides to be developed within the existing park area is being processed separately from this request. The project site has access to County-maintained Bangs Avenue, and is served with public water and sewer services by City of Modesto.