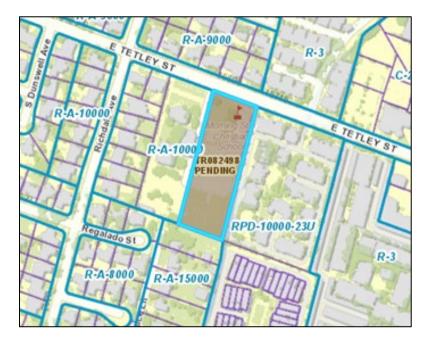

**Project Location:** 15716 Tetley Street, Hacienda Heights within the Hacienda Heights Zoned District

CEQA Public Review Period: November 15, 2021 to December 15, 2021

**Project Description:** A subdivision of land to create 33 new townhome condominium units on 1.97 acres. The project includes a plan amendment, zone change, and CUP to facilitate the proposed development pursuant to chapter(s) 21.38, 22.198, 22.158, and 22.180 of the Los Angeles County Code.