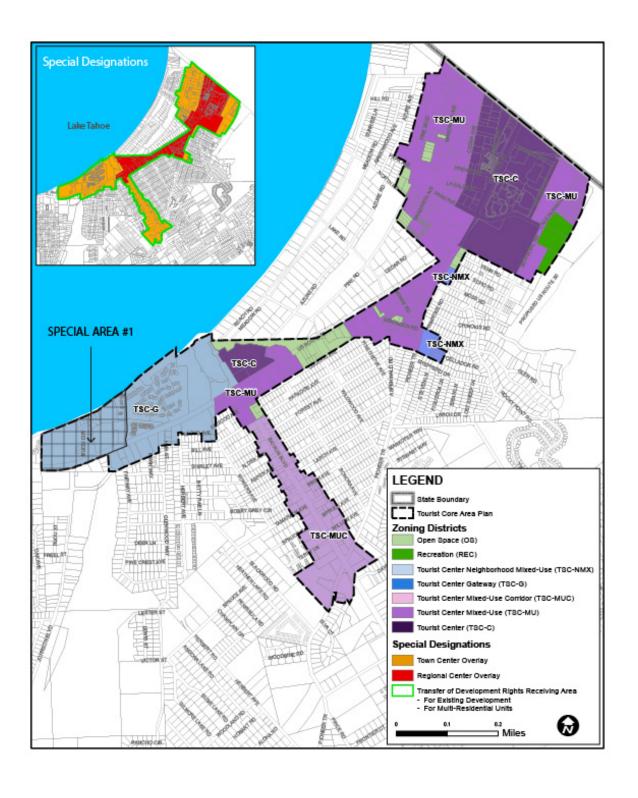

nance and land use standards. Findings that such use would be essential or desirable to the public convenience or welfare, and will not impair the integrity and character of the zoned district or be detrimental to the public health, safety, morals or welfare are required. A special use is in contrast to an allowed use. An allowed use does not require a Special Use Permit and is an allowable use subject to zoning and development standard compliance. An allowed use is one that can be established as the primary use of a building.

As defined in the footnotes to Table 1 (see footnote number 12) the new special uses would only be allowed in connection with a retail commercial use where they will enhance the visitor experience and shall be limited in size to 30% of the associated retail space.