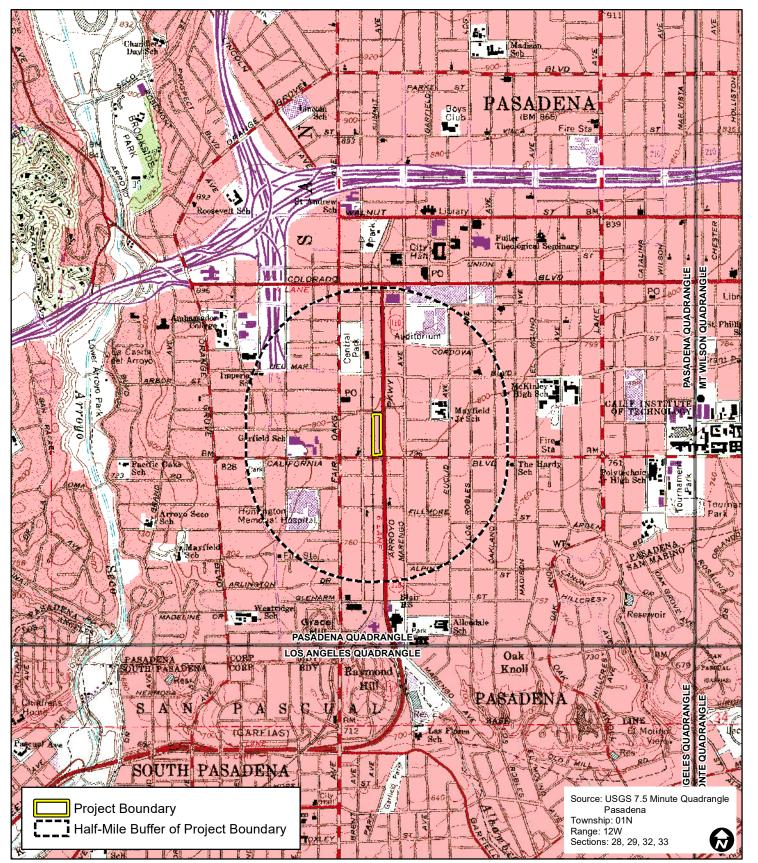

Primary # HRI # Trinomial

Page 1 of 1 \*Resource Name or #:

\*Map Name: Pasadena \*Scale: 1:24,000 \*Date of Map: Digital 2014