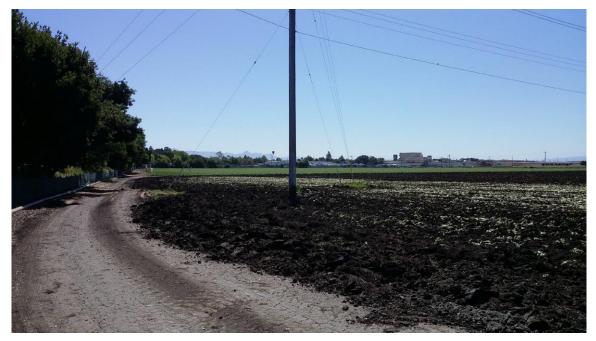

# 3.1 Location and Legal Description

The property is located at 1445 Pacheco Pass Highway in Gilroy, Santa Clara County, California 95020. The Site Vicinity Map is located in Appendix A. The Site Plan is located in Appendix B. Site Photographs are provided in Appendix C. According to information obtained from the Santa Clara County Assessor's Website, the property is identified as Assessor's Parcel Number (APN) 841-018-082. The property is located at Latitude 37°0'18" N and Longitude 121°32'45" W. The property is currently zoned as General Industrial with the far western section zoned as Shopping Center Commercial.

# 3.3 Current Use of the Property

The property is comprised of agricultural land with row crops totaling approximately 59.87 acres. ATC interviewed Mr. John Machado, with Colliers International property owner, and Mr. Tim Gillio, with San Filipe Farms, the tenant, regarding the property use and history. Mr. Machado stated that the property had been owned by his family for over fifty years and has been used for row crop farming. Mr. Gillio stated that the property had grown vegetables such as lettuce, peppers, garlic, broccoli, and celery. At the time of the site reconnaissance, lettuce was observed planted on the eastern side of the property. In addition, ATC observed a fenced enclosure containing irrigation equipment in the western portion, and high voltage power lines and a metal irrigation pipe in a ditch running centrally through the property. Additional metal irrigation piping was observed adjacent to the fenced enclosure.