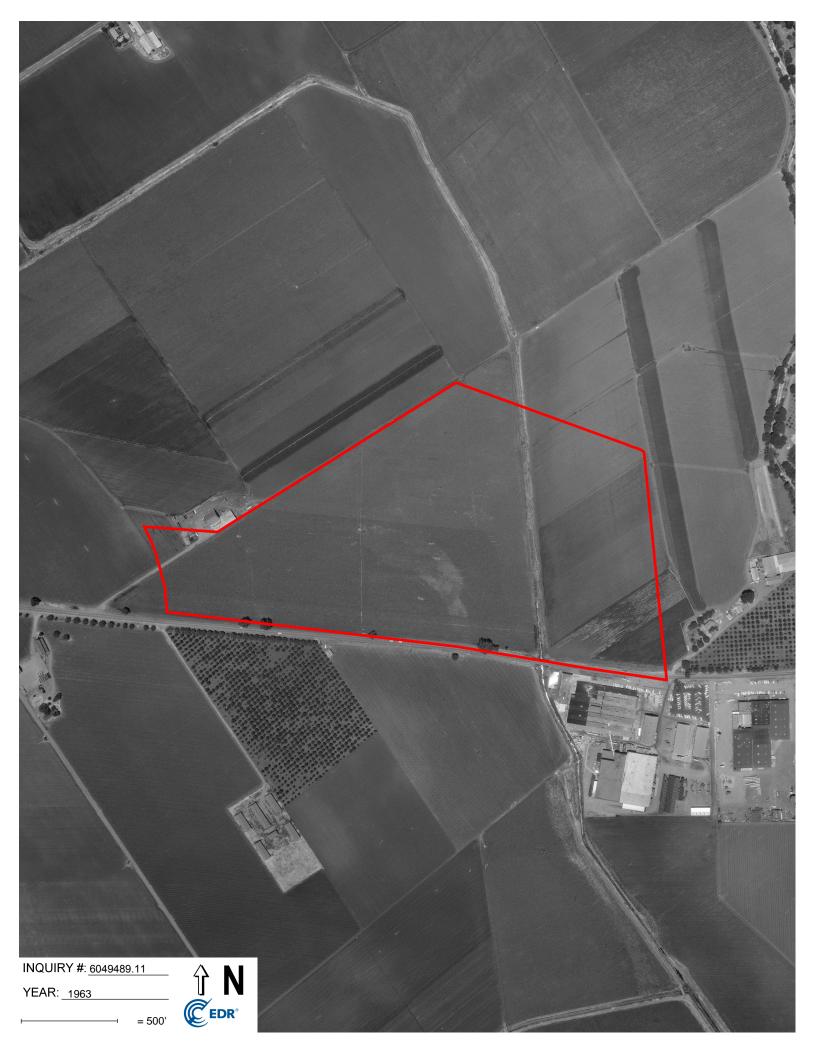

# 5.3 Historical Records Sources

The following table summarizes the findings of the research presented below pertaining to historical property and surrounding area uses.

| HISTORICAL USE SUMMARY |                             |                                            |                                                                                                                                  |                                                                                                                                                                                                                                                                                                                                   |  |  |
|------------------------|-----------------------------|--------------------------------------------|----------------------------------------------------------------------------------------------------------------------------------|-----------------------------------------------------------------------------------------------------------------------------------------------------------------------------------------------------------------------------------------------------------------------------------------------------------------------------------|--|--|
| Period                 |                             | Identified Historical Uses Source(s)       |                                                                                                                                  | Intervals/Comments                                                                                                                                                                                                                                                                                                                |  |  |
|                        | Property                    | Surrounding Area                           |                                                                                                                                  |                                                                                                                                                                                                                                                                                                                                   |  |  |
| Prior to 1940          | Undeveloped<br>Agricultural | Undeveloped<br>Agricultural<br>Residential | Aerial Photographs,<br>Topographic Maps                                                                                          | Earliest record identified was a<br>topographic map dated 1917<br>depicting the property as<br>undeveloped. Interval gaps of<br>greater than five years identified<br>(1918 - 1938). Property land use<br>did not change across identified<br>gaps; therefore, the identified<br>interval gaps are not considered<br>significant. |  |  |
| 1940 - 1960            | Agricultural                | Agricultural<br>Residential<br>Industrial  | Aerial Photographs,<br>Topographic Maps                                                                                          | Interval gaps of greater than five<br>years identified (1941 - 1946 and<br>1948 - 1954). Property land use<br>did not change across identified<br>gaps; therefore, the identified<br>interval gaps are not considered<br>significant.                                                                                             |  |  |
| 1961 - 1980            | Agricultural                | Agricultural<br>Residential<br>Industrial  | Aerial Photographs,<br>Topographic Maps,<br>City Directories                                                                     | Interval gaps of greater than five<br>years identified (1957 - 1962).<br>Property land use did not change<br>across identified gaps; therefore,<br>the identified interval gaps are not<br>considered significant.                                                                                                                |  |  |
| 1981 - 2000            | Agricultural                | Agricultural<br>Residential<br>Industrial  | Aerial Photographs,<br>Topographic Maps,<br>City Directories                                                                     | No interval gaps noted.                                                                                                                                                                                                                                                                                                           |  |  |
| 2001 - present         | Agricultural                | Agricultural<br>Industrial<br>Commercial   | Aerial Photographs,<br>Topographic Maps,<br>City Directories,<br>Building<br>Department,<br>Planning<br>Department, Tax<br>Files | No interval gaps noted.                                                                                                                                                                                                                                                                                                           |  |  |

The review of historical sources identified the historical property use as agricultural between circa 1939 to the present. In addition, Miller Slough is depicted as crossing the property on topographic maps dated from 1917 to 1973. On the 1993 map, Llagas Creek is immediately north of the property. A small cluster of buildings interpreted to be part of a rural residence, were depicted on the northwest boundary of the property shown on the aerial photographs of 1939 through 1993. Given the historical use of the property

for agricultural purposes, potential concern is noted regarding the use of pesticides, herbicides, and fertilizers. ATC interviewed Mr. John Machado, with Colliers International property owner, and Mr. Tim Gillio, with San Filipe Farms, the tenant, concerning the property. Mr. Machado stated that the property had been owned by his family for over fifty years and has been used for row crop farming. Mr. Gillio stated that the property had grown vegetables such as lettuce, peppers, garlic, broccoli, and celery. Records provided to ATC indicate that fungicides, insecticides, and fertilizer enhancers have been applied to the property on a monthly basis and in accordance with local regulatory standards and the manufacturer's application guidelines. Large-scale use or storage of these products on the property was not observed or reported. No petroleum storage was currently reported with the exception of the diesel fuel associated with the onsite irrigation water supply well. No structures were reported. Based on the type of crops (i.e. lettuce, peppers, garlic, broccoli, and celery) and small-scale use of reported fungicides, insecticides, and fertilizer enhancers have been applied to the property.

# 5.3.1 Aerial Photographs

ATC reviewed available aerial photographs of the property and surrounding areas provided by EDR, dated 1939 to 2016. The following are descriptions and interpretations from the aerial photograph review.