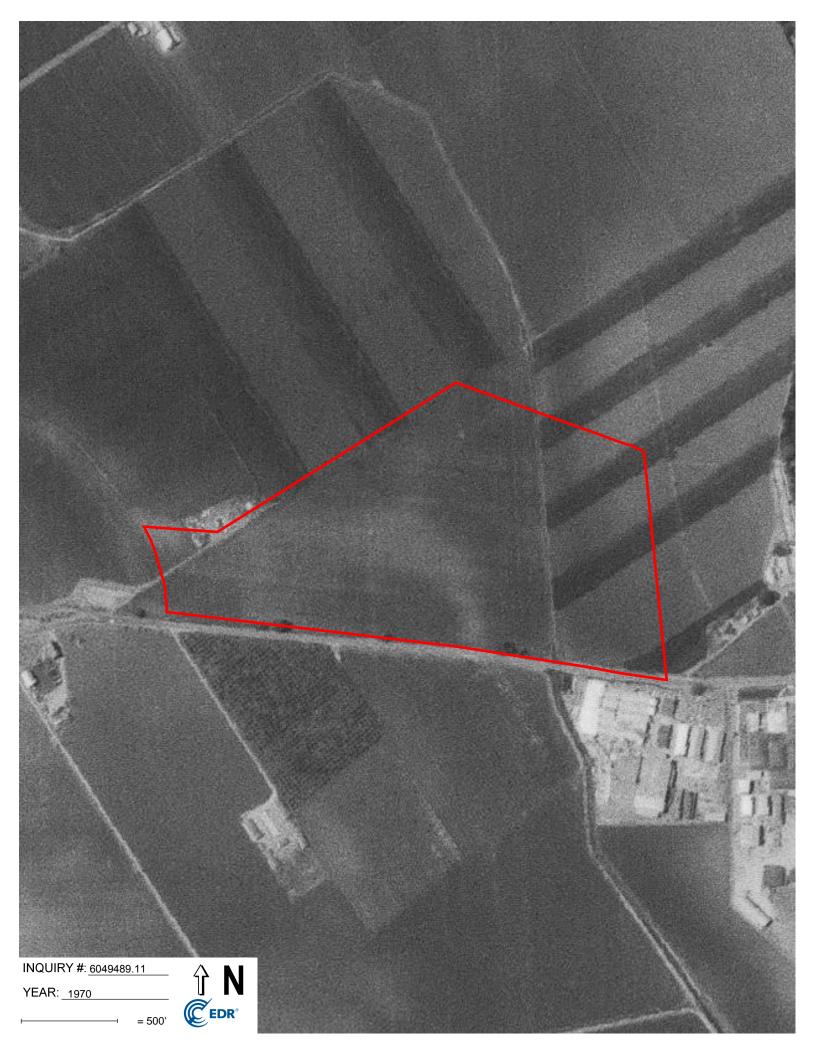

# 5.3 Historical Records Sources

The following table summarizes the findings of the research presented below pertaining to historical property and surrounding area uses.

| HISTORICAL USE SUMMARY |                             |                                            |                                                                                                                                  |                                                                                                                                                                                                                                                                                                                                   |  |  |
|------------------------|-----------------------------|--------------------------------------------|----------------------------------------------------------------------------------------------------------------------------------|-----------------------------------------------------------------------------------------------------------------------------------------------------------------------------------------------------------------------------------------------------------------------------------------------------------------------------------|--|--|
| Period                 |                             | Identified Historical Uses Source(s)       |                                                                                                                                  | Intervals/Comments                                                                                                                                                                                                                                                                                                                |  |  |
|                        | Property                    | Surrounding Area                           |                                                                                                                                  |                                                                                                                                                                                                                                                                                                                                   |  |  |
| Prior to 1940          | Undeveloped<br>Agricultural | Undeveloped<br>Agricultural<br>Residential | Aerial Photographs,<br>Topographic Maps                                                                                          | Earliest record identified was a<br>topographic map dated 1917<br>depicting the property as<br>undeveloped. Interval gaps of<br>greater than five years identified<br>(1918 - 1938). Property land use<br>did not change across identified<br>gaps; therefore, the identified<br>interval gaps are not considered<br>significant. |  |  |
| 1940 - 1960            | Agricultural                | Agricultural<br>Residential<br>Industrial  | Aerial Photographs,<br>Topographic Maps                                                                                          | Interval gaps of greater than five<br>years identified (1941 - 1946 and<br>1948 - 1954). Property land use<br>did not change across identified<br>gaps; therefore, the identified<br>interval gaps are not considered<br>significant.                                                                                             |  |  |
| 1961 - 1980            | Agricultural                | Agricultural<br>Residential<br>Industrial  | Aerial Photographs,<br>Topographic Maps,<br>City Directories                                                                     | Interval gaps of greater than five<br>years identified (1957 - 1962).<br>Property land use did not change<br>across identified gaps; therefore,<br>the identified interval gaps are not<br>considered significant.                                                                                                                |  |  |
| 1981 - 2000            | Agricultural                | Agricultural<br>Residential<br>Industrial  | Aerial Photographs,<br>Topographic Maps,<br>City Directories                                                                     | No interval gaps noted.                                                                                                                                                                                                                                                                                                           |  |  |
| 2001 - present         | Agricultural                | Agricultural<br>Industrial<br>Commercial   | Aerial Photographs,<br>Topographic Maps,<br>City Directories,<br>Building<br>Department,<br>Planning<br>Department, Tax<br>Files | No interval gaps noted.                                                                                                                                                                                                                                                                                                           |  |  |

The review of historical sources identified the historical property use as agricultural between circa 1939 to the present. In addition, Miller Slough is depicted as crossing the property on topographic maps dated from 1917 to 1973. On the 1993 map, Llagas Creek is immediately north of the property. A small cluster of buildings interpreted to be part of a rural residence, were depicted on the northwest boundary of the property shown on the aerial photographs of 1939 through 1993. Given the historical use of the property

for agricultural purposes, potential concern is noted regarding the use of pesticides, herbicides, and fertilizers. ATC interviewed Mr. John Machado, with Colliers International property owner, and Mr. Tim Gillio, with San Filipe Farms, the tenant, concerning the property. Mr. Machado stated that the property had been owned by his family for over fifty years and has been used for row crop farming. Mr. Gillio stated that the property had grown vegetables such as lettuce, peppers, garlic, broccoli, and celery. Records provided to ATC indicate that fungicides, insecticides, and fertilizer enhancers have been applied to the property on a monthly basis and in accordance with local regulatory standards and the manufacturer's application guidelines. Large-scale use or storage of these products on the property was not observed or reported. No petroleum storage was currently reported with the exception of the diesel fuel associated with the onsite irrigation water supply well. No structures were reported. Based on the type of crops (i.e. lettuce, peppers, garlic, broccoli, and celery) and small-scale use of reported fungicides, insecticides, and fertilizer enhancers have been applied to the property.

# 5.3.1 Aerial Photographs

ATC reviewed available aerial photographs of the property and surrounding areas provided by EDR, dated 1939 to 2016. The following are descriptions and interpretations from the aerial photograph review.