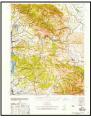

#### 5.2.1 Topography

According to the United States Geological Survey (USGS) 7.5-Minute Series Topographic Map of the *Gilroy, California* Quadrangle, the elevation of the property is approximately 180 feet above mean sea level. The surficial topography in the area of the property appears to be flat with a slight slope generally to the southeast. A copy of the topographic map is included in Appendix A.

# 3.1 Location and Legal Description

The property is located at 1445 Pacheco Pass Highway in Gilroy, Santa Clara County, California 95020. The Site Vicinity Map is located in Appendix A. The Site Plan is located in Appendix B. Site Photographs are provided in Appendix C. According to information obtained from the Santa Clara County Assessor's Website, the property is identified as Assessor's Parcel Number (APN) 841-018-082. The property is located at Latitude 37°0'18" N and Longitude 121°32'45" W. The property is currently zoned as General Industrial with the far western section zoned as Shopping Center Commercial.