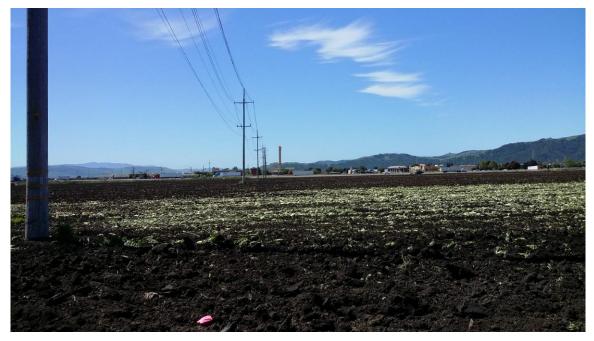

# 3.1 Location and Legal Description

The property is located at 1445 Pacheco Pass Highway in Gilroy, Santa Clara County, California 95020. The Site Vicinity Map is located in Appendix A. The Site Plan is located in Appendix B. Site Photographs are provided in Appendix C. According to information obtained from the Santa Clara County Assessor's Website, the property is identified as Assessor's Parcel Number (APN) 841-018-082. The property is located at Latitude 37°0'18" N and Longitude 121°32'45" W. The property is currently zoned as General Industrial with the far western section zoned as Shopping Center Commercial.

# 3.3 Current Use of the Property

The property is comprised of agricultural land with row crops totaling approximately 59.87 acres. ATC interviewed Mr. John Machado, with Colliers International property owner, and Mr. Tim Gillio, with San Filipe Farms, the tenant, regarding the property use and history. Mr. Machado stated that the property had been owned by his family for over fifty years and has been used for row crop farming. Mr. Gillio stated that the property had grown vegetables such as lettuce, peppers, garlic, broccoli, and celery. At the time of the site reconnaissance, lettuce was observed planted on the eastern side of the property. In addition, ATC observed a fenced enclosure containing irrigation equipment in the western portion, and high voltage power lines and a metal irrigation pipe in a ditch running centrally through the property. Additional metal irrigation piping was observed adjacent to the fenced enclosure.