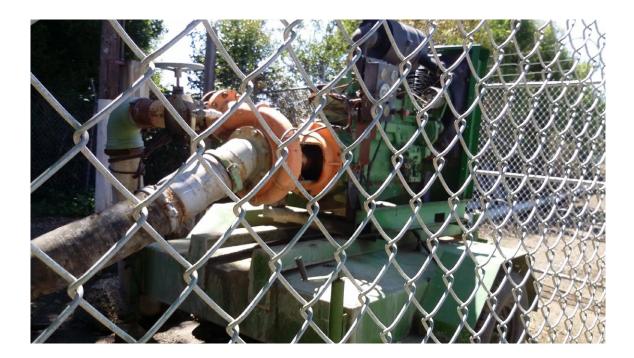

The review of historical sources identified the historical property use as agricultural between circa 1939 to the present. Given the historical use of the property for agricultural purposes, potential concern is noted regarding the use of pesticides, herbicides, and fertilizers. ATC interviewed Mr. John Machado, with Colliers International property owner, and Mr. Tim Gillio, with San Filipe Farms, the tenant, regarding the property use and history. Mr. Machado stated that the property had been owned by his family for over fifty years and has been used for row crop farming. Mr. Gillio stated that the property had grown vegetables such as lettuce, peppers, garlic, broccoli, and celery. At the time of the site reconnaissance, lettuce was observed planted on the eastern side of the property. Records provided to ATC indicate that fungicides, insecticides, and fertilizer have been applied to the property on a monthly basis and in accordance with local regulatory standards and the manufacturer's application guidelines. Large-scale use or storage of these products on the property was not observed or reported. One irrigation supply well equipped with a diesel-fueled pump was observed in the northeast corner of the property. No evidence of a release was observed in the vicinity of the supply well or the pump. No structures were reported. Based on the type of crops (i.e. lettuce, peppers, garlic, broccoli, and celery) and small-scale use of reported fungicides, insecticides, and fertilizer enhancers, the long-term agricultural use of the property represents a de minimis condition to the property.

# 3.3 Current Use of the Property

The property is comprised of agricultural land with row crops totaling approximately 59.87 acres. ATC interviewed Mr. John Machado, with Colliers International property owner, and Mr. Tim Gillio, with San Filipe Farms, the tenant, regarding the property use and history. Mr. Machado stated that the property had been owned by his family for over fifty years and has been used for row crop farming. Mr. Gillio stated that the property had grown vegetables such as lettuce, peppers, garlic, broccoli, and celery. At the time of the site reconnaissance, lettuce was observed planted on the eastern side of the property. In addition, ATC observed a fenced enclosure containing irrigation equipment in the western portion, and high voltage power lines and a metal irrigation pipe in a ditch running centrally through the property. Additional metal irrigation piping was observed adjacent to the fenced enclosure.