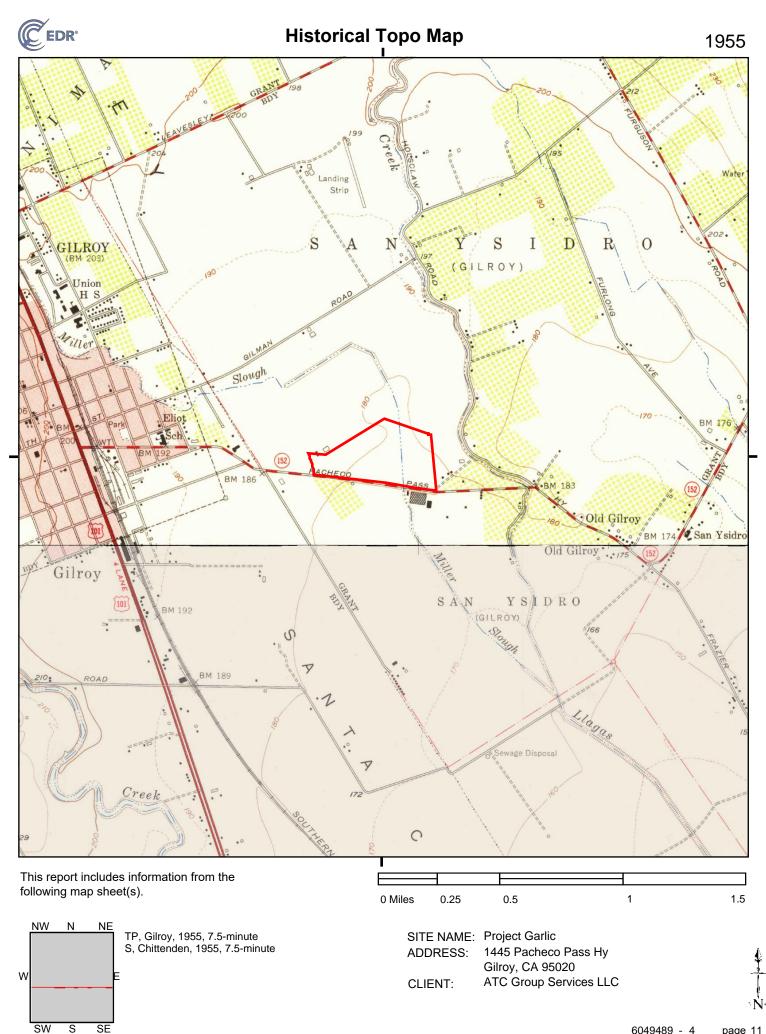

Groundwater was encountered at 66 feet bgs during the installation of the current irrigation water supply well at the property in 1955 and at 22 feet bgs at the east-adjoining property.

# 5.3 Historical Records Sources

The following table summarizes the findings of the research presented below pertaining to historical property and surrounding area uses.

| HISTORICAL USE SUMMARY |                             |                                            |                                                                                                                                  |                                                                                                                                                                                                                                                                                                                                   |  |  |
|------------------------|-----------------------------|--------------------------------------------|----------------------------------------------------------------------------------------------------------------------------------|-----------------------------------------------------------------------------------------------------------------------------------------------------------------------------------------------------------------------------------------------------------------------------------------------------------------------------------|--|--|
| Period                 |                             | Identified Historical Uses Source(s)       |                                                                                                                                  | Intervals/Comments                                                                                                                                                                                                                                                                                                                |  |  |
|                        | Property                    | Surrounding Area                           |                                                                                                                                  |                                                                                                                                                                                                                                                                                                                                   |  |  |
| Prior to 1940          | Undeveloped<br>Agricultural | Undeveloped<br>Agricultural<br>Residential | Aerial Photographs,<br>Topographic Maps                                                                                          | Earliest record identified was a<br>topographic map dated 1917<br>depicting the property as<br>undeveloped. Interval gaps of<br>greater than five years identified<br>(1918 - 1938). Property land use<br>did not change across identified<br>gaps; therefore, the identified<br>interval gaps are not considered<br>significant. |  |  |
| 1940 - 1960            | Agricultural                | Agricultural<br>Residential<br>Industrial  | Aerial Photographs,<br>Topographic Maps                                                                                          | Interval gaps of greater than five<br>years identified (1941 - 1946 and<br>1948 - 1954). Property land use<br>did not change across identified<br>gaps; therefore, the identified<br>interval gaps are not considered<br>significant.                                                                                             |  |  |
| 1961 - 1980            | Agricultural                | Agricultural<br>Residential<br>Industrial  | Aerial Photographs,<br>Topographic Maps,<br>City Directories                                                                     | Interval gaps of greater than five<br>years identified (1957 - 1962).<br>Property land use did not change<br>across identified gaps; therefore,<br>the identified interval gaps are not<br>considered significant.                                                                                                                |  |  |
| 1981 - 2000            | Agricultural                | Agricultural<br>Residential<br>Industrial  | Aerial Photographs,<br>Topographic Maps,<br>City Directories                                                                     | No interval gaps noted.                                                                                                                                                                                                                                                                                                           |  |  |
| 2001 - present         | Agricultural                | Agricultural<br>Industrial<br>Commercial   | Aerial Photographs,<br>Topographic Maps,<br>City Directories,<br>Building<br>Department,<br>Planning<br>Department, Tax<br>Files | No interval gaps noted.                                                                                                                                                                                                                                                                                                           |  |  |

The review of historical sources identified the historical property use as agricultural between circa 1939 to the present. In addition, Miller Slough is depicted as crossing the property on topographic maps dated from 1917 to 1973. On the 1993 map, Llagas Creek is immediately north of the property. A small cluster of buildings interpreted to be part of a rural residence, were depicted on the northwest boundary of the property shown on the aerial photographs of 1939 through 1993. Given the historical use of the property