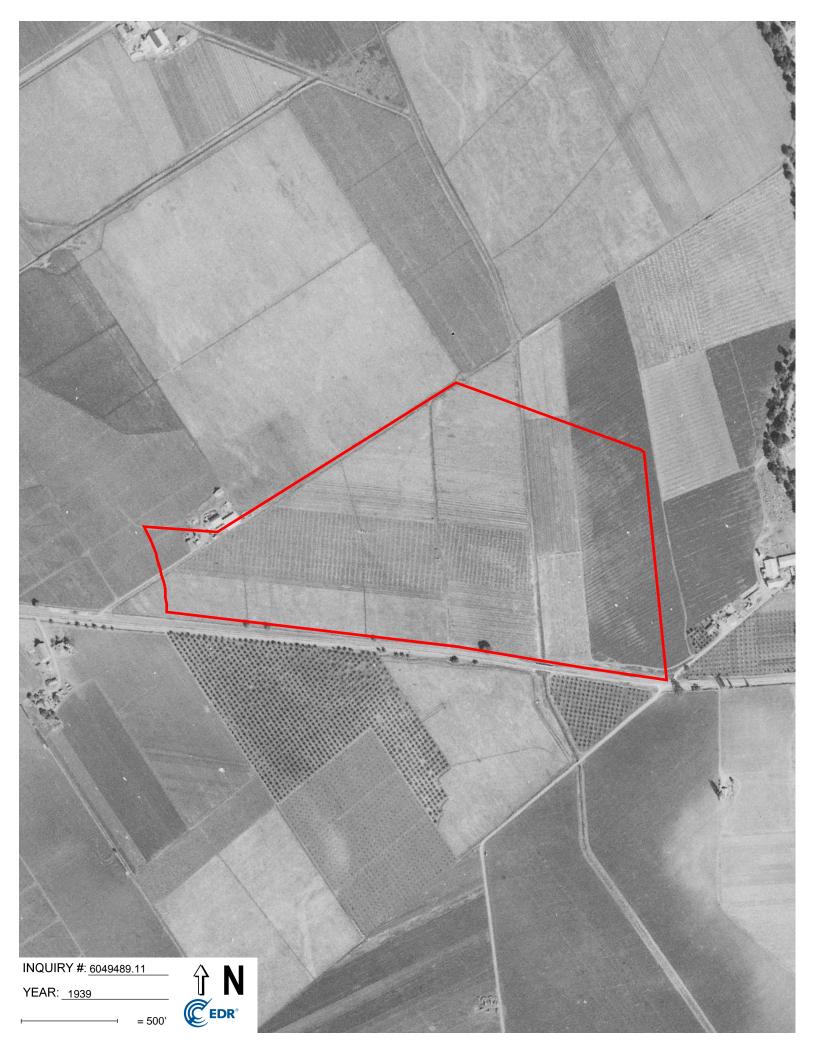

The review of historical sources identified the historical property use as agricultural between circa 1939 to the present. In addition, Miller Slough is depicted as crossing the property on topographic maps dated from 1917 to 1973. On the 1993 map, Llagas Creek is immediately north of the property. A small cluster of buildings interpreted to be part of a rural residence, were depicted on the northwest boundary of the property shown on the aerial photographs of 1939 through 1993. Given the historical use of the property

# 5.3.1 Aerial Photographs

ATC reviewed available aerial photographs of the property and surrounding areas provided by EDR, dated 1939 to 2016. The following are descriptions and interpretations from the aerial photograph review.