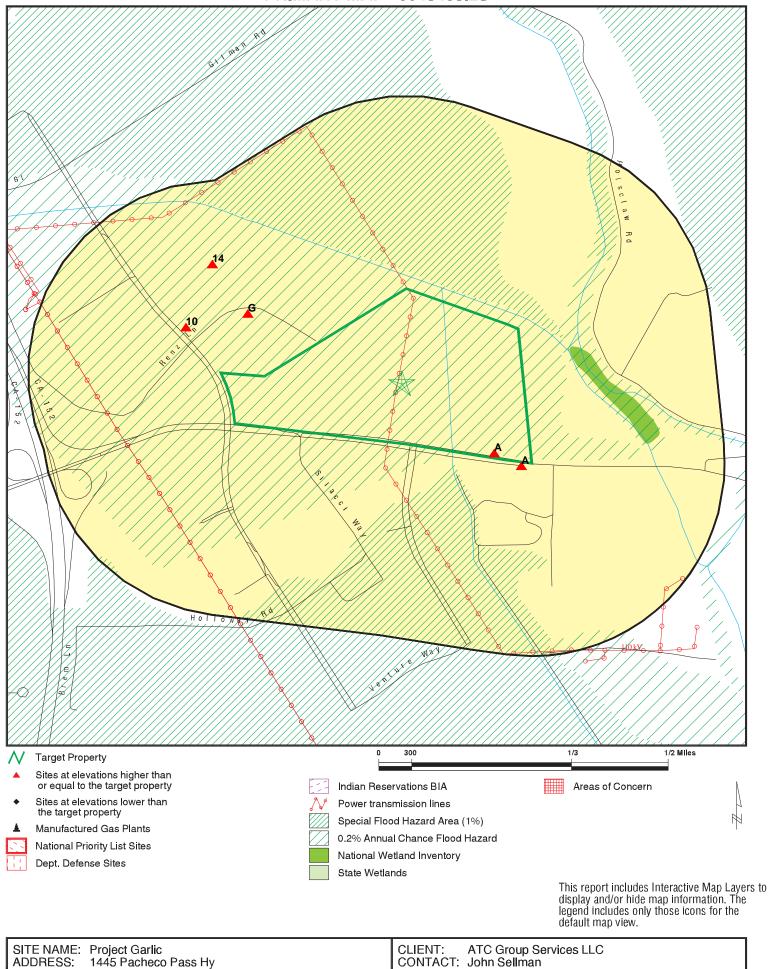

# 3.1 Location and Legal Description

The property is located at 1445 Pacheco Pass Highway in Gilroy, Santa Clara County, California 95020. The Site Vicinity Map is located in Appendix A. The Site Plan is located in Appendix B. Site Photographs are provided in Appendix C. According to information obtained from the Santa Clara County Assessor's Website, the property is identified as Assessor's Parcel Number (APN) 841-018-082. The property is located at Latitude 37°0'18" N and Longitude 121°32'45" W. The property is currently zoned as General Industrial with the far western section zoned as Shopping Center Commercial.

See Section 5.1 for further discussion of the adjacent property listings in the regulatory databases. A Site Plan illustrating the locations of the aforementioned adjacent properties is included in Appendix B.

| SUMMARY OF FEDERAL, STATE AND TRIBAL DATABASE FINDINGS                                                                                                                                                                            |                                    |                     |                   |  |
|-----------------------------------------------------------------------------------------------------------------------------------------------------------------------------------------------------------------------------------|------------------------------------|---------------------|-------------------|--|
| Regulatory Database                                                                                                                                                                                                               | Approx. Minimum<br>Search Distance | Property<br>Listed? | # Sites<br>Listed |  |
| Federal National Priority (NPL)                                                                                                                                                                                                   | 1 mile                             | No                  | 0                 |  |
| Federal Delisted NPL (Delisted NPL)                                                                                                                                                                                               | ½ mile                             | No                  | 0                 |  |
| Federal Standardized Emergency Management<br>System (SEMS) list                                                                                                                                                                   | ½ mile                             | No                  | 0                 |  |
| Federal CERCLIS No Further Remedial Action<br>Planned (SEMS-ARCHIVE)                                                                                                                                                              | ½ mile                             | No                  | 1                 |  |
| Federal Resource Conservation and Recovery Act (RCRA), Corrective Action facilities (CORRACTS)                                                                                                                                    | 1 mile                             | No                  | 1                 |  |
| Federal RCRIS non- CORRACTS Treatment, Storage, and Disposal Facilities (TSDF)                                                                                                                                                    | ½ mile                             | No                  | 1                 |  |
| Federal Resource Conservation and Recovery Act –<br>Non Generators/No Longer Regulated (RCRA<br>NonGen/NLR)                                                                                                                       | 1⁄4 mile                           | No                  | 18                |  |
| Federal RCRA Generators                                                                                                                                                                                                           | ¼ mile                             | No                  | 6                 |  |
| Federal Institutional Control/Engineering Control<br>Registries (LUCIS, US ENG CONTROLS, US INST<br>CONTROL)                                                                                                                      | ½ mile                             | No                  | 0                 |  |
| Federal Emergency Response Notification System<br>(ERNS) list                                                                                                                                                                     | Property                           | No                  | 0                 |  |
| State and Tribal NPL (CA RESPONSE), State and<br>Tribal equivalent CERCLIS (CA ENVIROSTOR),<br>Voluntary Clean-Up Sites (CA-VCP, INDIAN VCP),<br>and Brownfields (CA ENVIROSTOR) and Bond<br>Expenditure Plan (CA BOND EXP. PLAN) | 1 mile                             | No                  | 4                 |  |
| State and Tribal Landfill or Solid Waste Disposal Sites (SWF/LF)                                                                                                                                                                  | ½ mile                             | No                  | 0                 |  |
| State and Tribal Leaking Underground Storage Tanks (LUST, INDIAN LUST)                                                                                                                                                            | ½ mile                             | No                  | 7                 |  |
| California Spills, Leaks, Investigations, and Clean-Up<br>(CA CPS-SLIC) database                                                                                                                                                  | ½ mile                             | No                  | 0                 |  |

The following is a summary of the findings of the database review.

| SUMMARY OF FEDERAL, STATE                                                                               | AND TRIBAL DATABASE                | FINDINGS            |                   |
|---------------------------------------------------------------------------------------------------------|------------------------------------|---------------------|-------------------|
| Regulatory Database                                                                                     | Approx. Minimum<br>Search Distance | Property<br>Listed? | # Sites<br>Listed |
| State and Tribal Registered Underground Storage<br>Tank Lists (CA UST, CA AST, Indian UST, FEMA<br>UST) | ¼ mile                             | No                  | 13                |
| Historic Cal-Sites (CA HIST Cal-Sites)                                                                  | 1 mile                             | No                  | 1                 |
| Local Lists of registered Storage Tanks (SWEEPS UST, HIST UST, CA FID, CERS TANKS)                      | 1⁄4 mile                           | No                  | 22                |
| Deed Restriction Listing (CA DEED)                                                                      | ½ mile                             | No                  | 0                 |
| Facility and Manifest Data (HAZNET)                                                                     | Property                           | No                  | 0                 |
| Hazardous Waste & Substance Site List (HIST CORTESE)                                                    | ½ mile                             | No                  | 2                 |
| EnviroStor Permitted Facilities Listing (HWP)                                                           | 1 mile                             | No                  | 1                 |
| NPDES Permit Listings (CA NPDES)                                                                        | Property                           | No                  | 0                 |
| Proposition 65 Records (Notify 65)                                                                      | 1 mile                             | No                  | 0                 |
| EDR Proprietary Manufactured Gas Plant Sites (EDR MGP)                                                  | 1 mile                             | No                  | 1                 |
| EDR Exclusive Historical Gas Stations (EDR Hist Auto)                                                   | 1/8 mile                           | No                  | 1                 |
| EDR Exclusive Historical Dry Cleaners (EDR Hist<br>Cleaner)                                             | 1/8 mile                           | No                  | 0                 |

# 5.1.1 Federal Agency Database Findings

The property was not identified in the federal agency database listings.

The following listings with a known or significant potential for release and impact in, on, or at the property were identified in the federal agency databases searched. Listings with both federal and state or local listings are discussed together below and a discussion of state databases is not repeated in Section 5.1.2.

Recology South Valley; Westside Transport

1351 Pacheco Pass Highway Gilrov. California 95021

**Databases**: RCRA NonGen/NLR, LUST, California Regulated Site Portal Data (CERS), CERS TANKS, HIST LUST, UST

Olam West Coast Inc., Olam West Coast Inc, Gilroy Foods-Miller Slough; Gilroy Enegry Company, Con Agra Foods

1350 Pacheco Pass Highway

Gilroy, California 95020

**Databases**: RCRA - Large Quantity Generator (LQG), LUST, HIST LUST, Statewide Environmental Evaluation and Planning System (SWEEPS) UST, Historical Hazardous Waste & Substances Sites List (HIST CORTESE), CERS, CERS TANKS, HIST UST, CA Facility Inventory Database (FID) UST

Gilroy Foods Inc. 1350 Pacheco Pass Highway Gilroy, California 95020 Databases: RCRA - Small Quantity Generator (SQG) Approximate Distance from the Site: Adjacent to the south, beyond Pacheco Pass Highway Assumed Groundwater Gradient: Down-gradient Regulatory Summary: The facility was classified as a SGQ in 2006 and as a LQG between 1990 and 1999. This facility received notices of violation in October 1992, which were listed as "general", and compliance was achieved the same day in 1992. In October 2000, the facility received notices of violation, listed in regards with "used oil - generators" with compliance achieved in November 2000.

Pacheco Pass Chevron 6901 Cameron Boulevard Gilroy, California 95202 Databases: RCRA NonGen/NLR, UST, CERS, CERS TANKS Approximate Distance from the Site: Adjacent to the south, beyond Pacheco Pass Highway Assumed Groundwater Gradient: Down-gradient **Regulatory Summary**: The facility was classified as a non-generator in 2019 with no violations reported. The CERS TANKS database lists Pacheco Pass Chevron as having underground petroleum storage. The CERS database lists Pacheco Pass Chevron as having chemical storage facilities with no reported violations.

Tractor Supply Co.

6881 Cameron Boulevard

Gilroy, California 95202

Databases: RCRA NonGen/NLR

Approximate Distance from the Site: Adjacent to the south beyond Pacheco Pass Highway Assumed Groundwater Gradient: Down-gradient

Equilon Enterprises, TV Food Mart, Shell Station, Gilroy Shell, Vieira Services Co. Inc.

850 Pacheco Pass Highway

Gilroy, California 95020

**Databases**: RCRA – NonGen/NLR, RECR – LQG, LUST, HIST LUST, SWEEPS UST, HIST CORTESE, CERS, CERS TANKS, HIST UST, CA FID UST

HomeGoods 0354, Ulta-Beauty, and Old Navy 950-70 Renz Lane Gilroy, California 95029 Databases: RCRA NonGen/NLR Approximate Distance from the Site: Adjacent to the west Assumed Groundwater Gradient: Up-gradient Regulatory Summary: According to the EDR database report, the west-adjacent facility includes multiple retail tenants within it retail center and HomeGoods 0354, Ulta-Beauty, and Old Navy were each classified as non-generators of hazardous waste in between 2013 and 2019. No violations were reported.