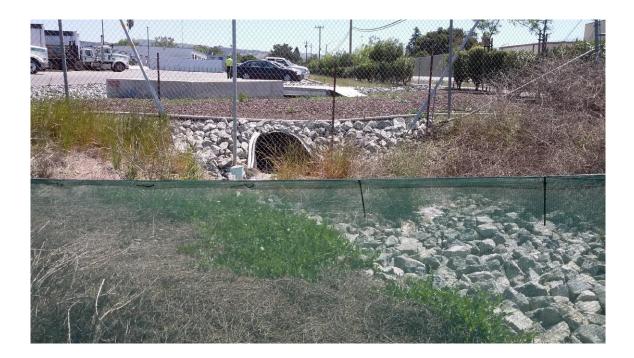

# 3.1 Location and Legal Description

The property is located at 1445 Pacheco Pass Highway in Gilroy, Santa Clara County, California 95020. The Site Vicinity Map is located in Appendix A. The Site Plan is located in Appendix B. Site Photographs are provided in Appendix C. According to information obtained from the Santa Clara County Assessor's Website, the property is identified as Assessor's Parcel Number (APN) 841-018-082. The property is located at Latitude 37°0'18" N and Longitude 121°32'45" W. The property is currently zoned as General Industrial with the far western section zoned as Shopping Center Commercial.

# 3.3 Current Use of the Property

The property is comprised of agricultural land with row crops totaling approximately 59.87 acres. ATC interviewed Mr. John Machado, with Colliers International property owner, and Mr. Tim Gillio, with San Filipe Farms, the tenant, regarding the property use and history. Mr. Machado stated that the property had been owned by his family for over fifty years and has been used for row crop farming. Mr. Gillio stated that the property had grown vegetables such as lettuce, peppers, garlic, broccoli, and celery. At the time of the site reconnaissance, lettuce was observed planted on the eastern side of the property. In addition, ATC observed a fenced enclosure containing irrigation equipment in the western portion, and high voltage power lines and a metal irrigation pipe in a ditch running centrally through the property. Additional metal irrigation piping was observed adjacent to the fenced enclosure.