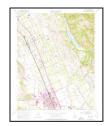

# 3.1 Location and Legal Description

The property is located at 1445 Pacheco Pass Highway in Gilroy, Santa Clara County, California 95020. The Site Vicinity Map is located in Appendix A. The Site Plan is located in Appendix B. Site Photographs are provided in Appendix C. According to information obtained from the Santa Clara County Assessor's Website, the property is identified as Assessor's Parcel Number (APN) 841-018-082. The property is located at Latitude 37°0'18" N and Longitude 121°32'45" W. The property is currently zoned as General Industrial with the far western section zoned as Shopping Center Commercial.

#### 5.2.1 Topography

According to the United States Geological Survey (USGS) 7.5-Minute Series Topographic Map of the *Gilroy, California* Quadrangle, the elevation of the property is approximately 180 feet above mean sea level. The surficial topography in the area of the property appears to be flat with a slight slope generally to the southeast. A copy of the topographic map is included in Appendix A.