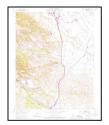

#### 5.2.1 Topography

According to the United States Geological Survey (USGS) 7.5-Minute Series Topographic Map of the *Gilroy, California* Quadrangle, the elevation of the property is approximately 180 feet above mean sea level. The surficial topography in the area of the property appears to be flat with a slight slope generally to the southeast. A copy of the topographic map is included in Appendix A.

#### 5.2.4 Hydrology

Considering the surface topography for the property area, as interpreted from the *Gilroy, California* Quadrangle map, local groundwater would be expected to flow toward the southeast. Therefore, in assessing potential off-site environmental impacts, facilities located directly northwest of the property are