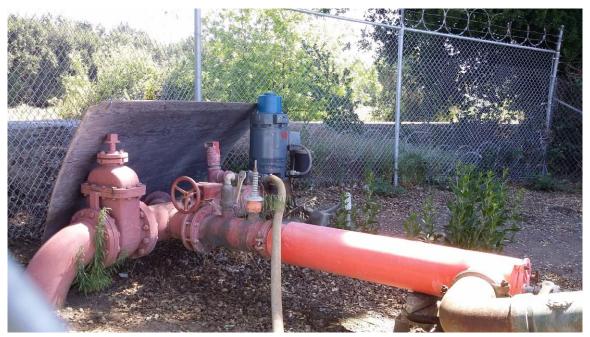

The review of historical sources identified the historical property use as agricultural between circa 1939 to the present. Given the historical use of the property for agricultural purposes, potential concern is noted regarding the use of pesticides, herbicides, and fertilizers. ATC interviewed Mr. John Machado, with Colliers International property owner, and Mr. Tim Gillio, with San Filipe Farms, the tenant, regarding the property use and history. Mr. Machado stated that the property had been owned by his family for over fifty years and has been used for row crop farming. Mr. Gillio stated that the property had grown vegetables such as lettuce, peppers, garlic, broccoli, and celery. At the time of the site reconnaissance, lettuce was observed planted on the eastern side of the property. Records provided to ATC indicate that fungicides, insecticides, and fertilizer have been applied to the property on a monthly basis and in accordance with local regulatory standards and the manufacturer's application guidelines. Large-scale use or storage of these products on the property was not observed or reported. One irrigation supply well equipped with a diesel-fueled pump was observed in the northeast corner of the property. No evidence of a release was observed in the vicinity of the supply well or the pump. No structures were reported. Based on the type of crops (i.e. lettuce, peppers, garlic, broccoli, and celery) and small-scale use of reported fungicides, insecticides, and fertilizer enhancers, the long-term agricultural use of the property represents a de minimis condition to the property.

Groundwater was encountered at 66 feet bgs during the installation of the current irrigation water supply well at the property in 1955 and at 22 feet bgs at the east-adjoining property.