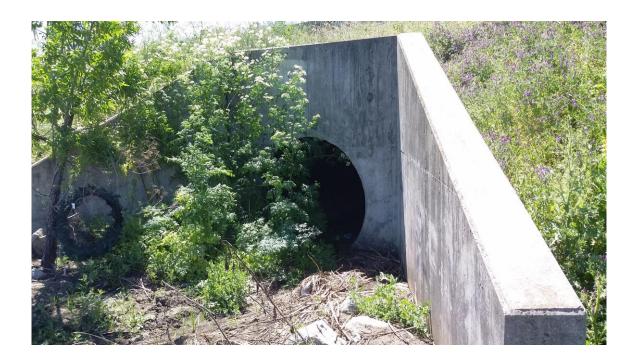

# 3.3 Current Use of the Property

The property is comprised of agricultural land with row crops totaling approximately 59.87 acres. ATC interviewed Mr. John Machado, with Colliers International property owner, and Mr. Tim Gillio, with San Filipe Farms, the tenant, regarding the property use and history. Mr. Machado stated that the property had been owned by his family for over fifty years and has been used for row crop farming. Mr. Gillio stated that the property had grown vegetables such as lettuce, peppers, garlic, broccoli, and celery. At the time of the site reconnaissance, lettuce was observed planted on the eastern side of the property. In addition, ATC observed a fenced enclosure containing irrigation equipment in the western portion, and high voltage power lines and a metal irrigation pipe in a ditch running centrally through the property. Additional metal irrigation piping was observed adjacent to the fenced enclosure.