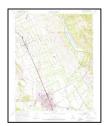

# 3.1 Location and Legal Description

The property is located at 1445 Pacheco Pass Highway in Gilroy, Santa Clara County, California 95020. The Site Vicinity Map is located in Appendix A. The Site Plan is located in Appendix B. Site Photographs are provided in Appendix C. According to information obtained from the Santa Clara County Assessor's Website, the property is identified as Assessor's Parcel Number (APN) 841-018-082. The property is located at Latitude 37°0'18" N and Longitude 121°32'45" W. The property is currently zoned as General Industrial with the far western section zoned as Shopping Center Commercial.

#### 5.2.1 Topography

According to the United States Geological Survey (USGS) 7.5-Minute Series Topographic Map of the *Gilroy, California* Quadrangle, the elevation of the property is approximately 180 feet above mean sea level. The surficial topography in the area of the property appears to be flat with a slight slope generally to the southeast. A copy of the topographic map is included in Appendix A.