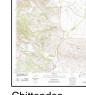

# 3.1 Location and Legal Description

The property is located at 1445 Pacheco Pass Highway in Gilroy, Santa Clara County, California 95020. The Site Vicinity Map is located in Appendix A. The Site Plan is located in Appendix B. Site Photographs are provided in Appendix C. According to information obtained from the Santa Clara County Assessor's Website, the property is identified as Assessor's Parcel Number (APN) 841-018-082. The property is located at Latitude 37°0'18" N and Longitude 121°32'45" W. The property is currently zoned as General Industrial with the far western section zoned as Shopping Center Commercial.

#### 5.2.1 Topography

According to the United States Geological Survey (USGS) 7.5-Minute Series Topographic Map of the *Gilroy, California* Quadrangle, the elevation of the property is approximately 180 feet above mean sea level. The surficial topography in the area of the property appears to be flat with a slight slope generally to the southeast. A copy of the topographic map is included in Appendix A.