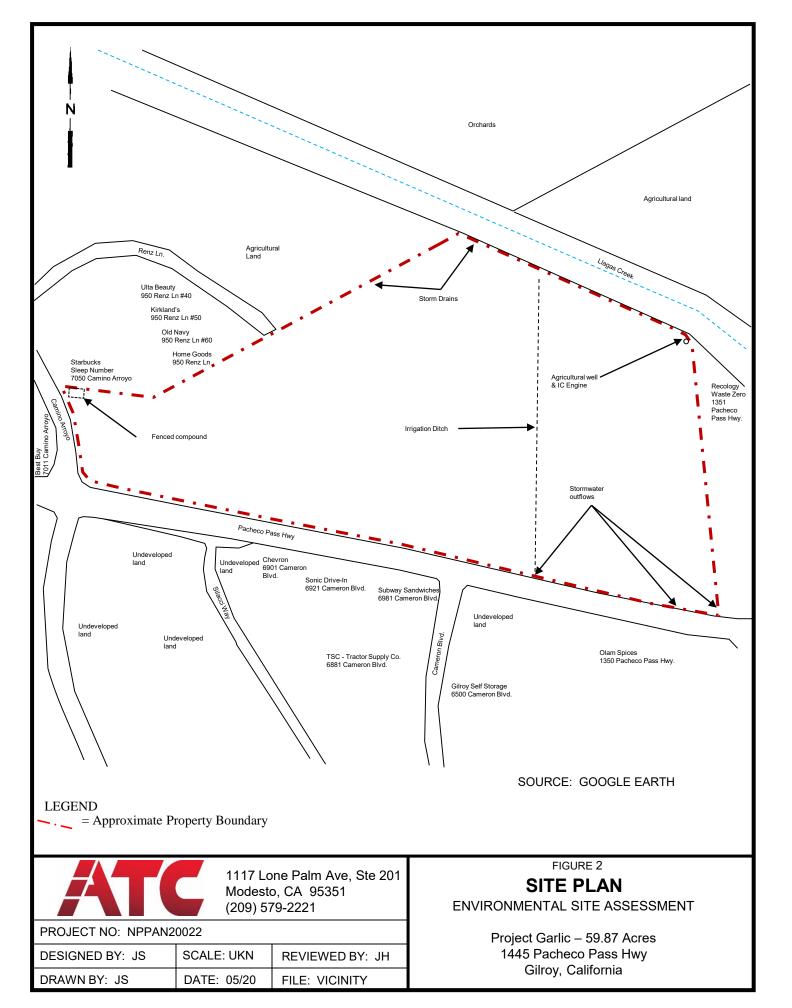

# 3.3 Current Use of the Property

The property is comprised of agricultural land with row crops totaling approximately 59.87 acres. ATC interviewed Mr. John Machado, with Colliers International property owner, and Mr. Tim Gillio, with San Filipe Farms, the tenant, regarding the property use and history. Mr. Machado stated that the property had been owned by his family for over fifty years and has been used for row crop farming. Mr. Gillio stated that the property had grown vegetables such as lettuce, peppers, garlic, broccoli, and celery. At the time of the site reconnaissance, lettuce was observed planted on the eastern side of the property. In addition, ATC observed a fenced enclosure containing irrigation equipment in the western portion, and high voltage power lines and a metal irrigation pipe in a ditch running centrally through the property. Additional metal irrigation piping was observed adjacent to the fenced enclosure.

See Section 5.1 for further discussion of the adjacent property listings in the regulatory databases. A Site Plan illustrating the locations of the aforementioned adjacent properties is included in Appendix B.