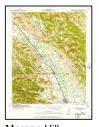

#### 5.2.1 Topography

According to the United States Geological Survey (USGS) 7.5-Minute Series Topographic Map of the *Gilroy, California* Quadrangle, the elevation of the property is approximately 180 feet above mean sea level. The surficial topography in the area of the property appears to be flat with a slight slope generally to the southeast. A copy of the topographic map is included in Appendix A.