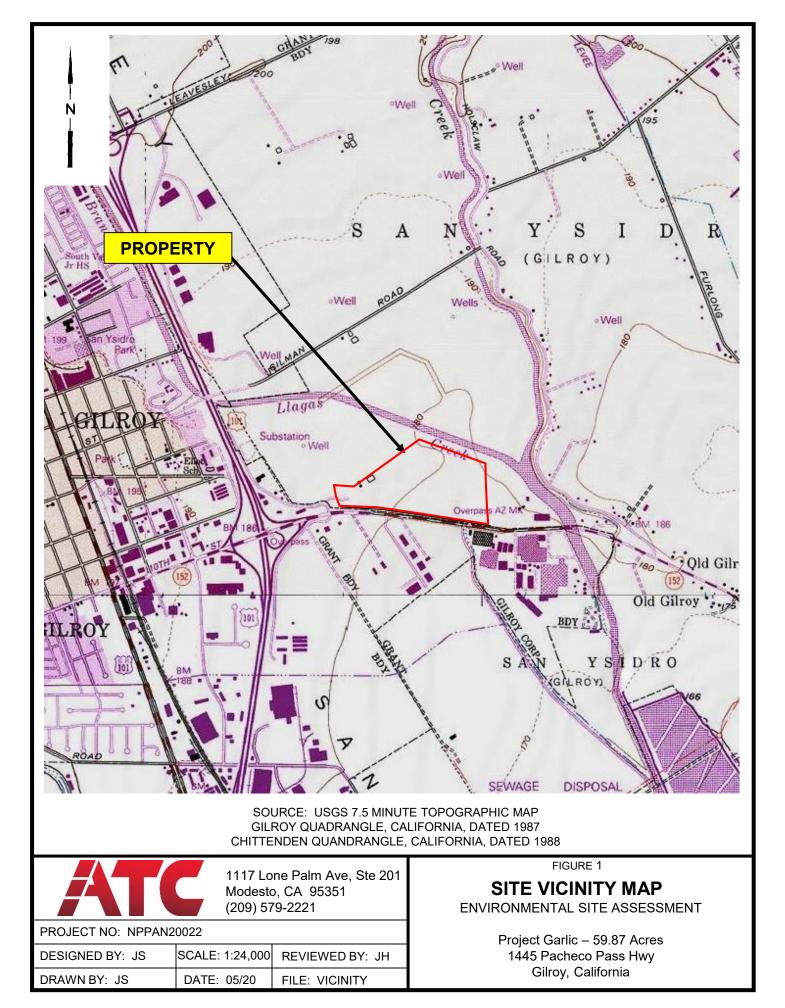

# 3.1 Location and Legal Description

The property is located at 1445 Pacheco Pass Highway in Gilroy, Santa Clara County, California 95020. The Site Vicinity Map is located in Appendix A. The Site Plan is located in Appendix B. Site Photographs are provided in Appendix C. According to information obtained from the Santa Clara County Assessor's Website, the property is identified as Assessor's Parcel Number (APN) 841-018-082. The property is located at Latitude 37°0'18" N and Longitude 121°32'45" W. The property is currently zoned as General Industrial with the far western section zoned as Shopping Center Commercial.