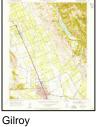

#### 5.2.1 Topography

According to the United States Geological Survey (USGS) 7.5-Minute Series Topographic Map of the *Gilroy, California* Quadrangle, the elevation of the property is approximately 180 feet above mean sea level. The surficial topography in the area of the property appears to be flat with a slight slope generally to the southeast. A copy of the topographic map is included in Appendix A.

# 3.1 Location and Legal Description

The property is located at 1445 Pacheco Pass Highway in Gilroy, Santa Clara County, California 95020. The Site Vicinity Map is located in Appendix A. The Site Plan is located in Appendix B. Site Photographs are provided in Appendix C. According to information obtained from the Santa Clara County Assessor's Website, the property is identified as Assessor's Parcel Number (APN) 841-018-082. The property is located at Latitude 37°0'18" N and Longitude 121°32'45" W. The property is currently zoned as General Industrial with the far western section zoned as Shopping Center Commercial.