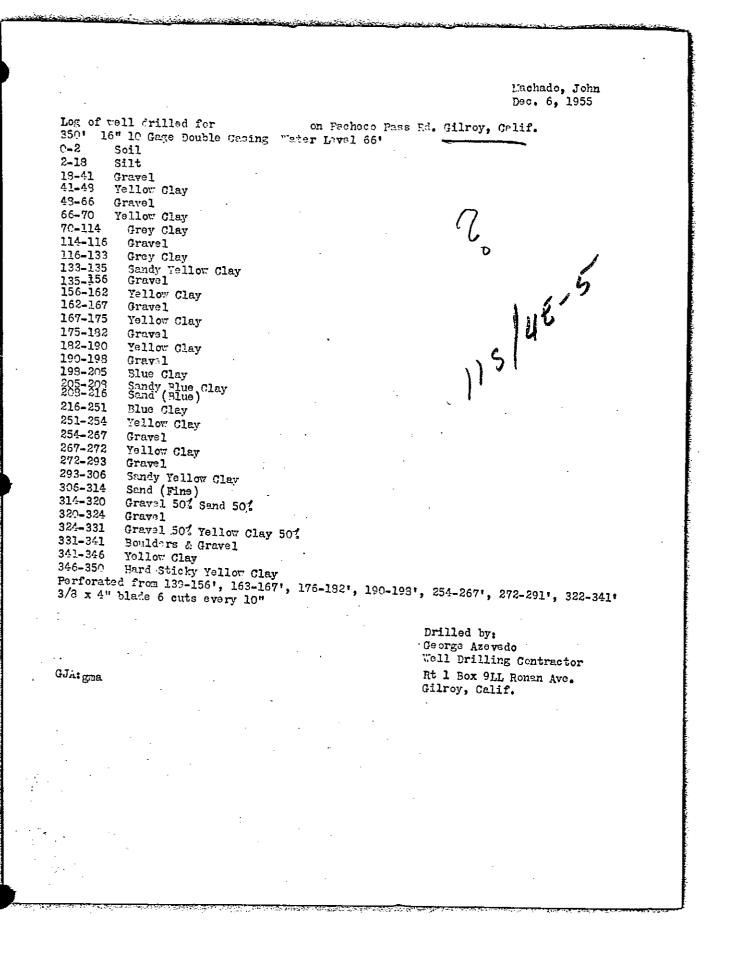

Groundwater was encountered at 66 feet bgs during the installation of the current irrigation water supply well at the property in 1955 and at 22 feet bgs at the east-adjoining property.