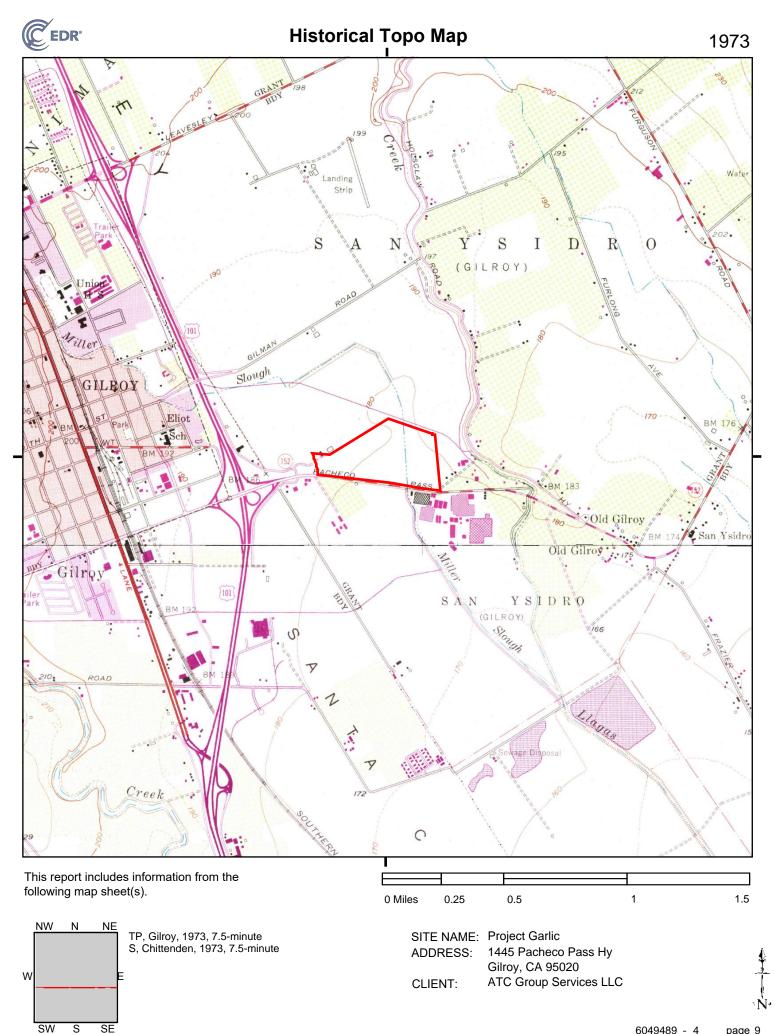

# 5.3 Historical Records Sources

The following table summarizes the findings of the research presented below pertaining to historical property and surrounding area uses.

| HISTORICAL USE SUMMARY |                             |                                            |                                                                                                                                  |                                                                                                                                                                                                                                                                                                                                   |  |  |
|------------------------|-----------------------------|--------------------------------------------|----------------------------------------------------------------------------------------------------------------------------------|-----------------------------------------------------------------------------------------------------------------------------------------------------------------------------------------------------------------------------------------------------------------------------------------------------------------------------------|--|--|
| Period                 |                             | Identified Historical Uses Source(s)       |                                                                                                                                  | Intervals/Comments                                                                                                                                                                                                                                                                                                                |  |  |
|                        | Property                    | Surrounding Area                           |                                                                                                                                  |                                                                                                                                                                                                                                                                                                                                   |  |  |
| Prior to 1940          | Undeveloped<br>Agricultural | Undeveloped<br>Agricultural<br>Residential | Aerial Photographs,<br>Topographic Maps                                                                                          | Earliest record identified was a<br>topographic map dated 1917<br>depicting the property as<br>undeveloped. Interval gaps of<br>greater than five years identified<br>(1918 - 1938). Property land use<br>did not change across identified<br>gaps; therefore, the identified<br>interval gaps are not considered<br>significant. |  |  |
| 1940 - 1960            | Agricultural                | Agricultural<br>Residential<br>Industrial  | Aerial Photographs,<br>Topographic Maps                                                                                          | Interval gaps of greater than five<br>years identified (1941 - 1946 and<br>1948 - 1954). Property land use<br>did not change across identified<br>gaps; therefore, the identified<br>interval gaps are not considered<br>significant.                                                                                             |  |  |
| 1961 - 1980            | Agricultural                | Agricultural<br>Residential<br>Industrial  | Aerial Photographs,<br>Topographic Maps,<br>City Directories                                                                     | Interval gaps of greater than five<br>years identified (1957 - 1962).<br>Property land use did not change<br>across identified gaps; therefore,<br>the identified interval gaps are not<br>considered significant.                                                                                                                |  |  |
| 1981 - 2000            | Agricultural                | Agricultural<br>Residential<br>Industrial  | Aerial Photographs,<br>Topographic Maps,<br>City Directories                                                                     | No interval gaps noted.                                                                                                                                                                                                                                                                                                           |  |  |
| 2001 - present         | Agricultural                | Agricultural<br>Industrial<br>Commercial   | Aerial Photographs,<br>Topographic Maps,<br>City Directories,<br>Building<br>Department,<br>Planning<br>Department, Tax<br>Files | No interval gaps noted.                                                                                                                                                                                                                                                                                                           |  |  |

The review of historical sources identified the historical property use as agricultural between circa 1939 to the present. In addition, Miller Slough is depicted as crossing the property on topographic maps dated from 1917 to 1973. On the 1993 map, Llagas Creek is immediately north of the property. A small cluster of buildings interpreted to be part of a rural residence, were depicted on the northwest boundary of the property shown on the aerial photographs of 1939 through 1993. Given the historical use of the property