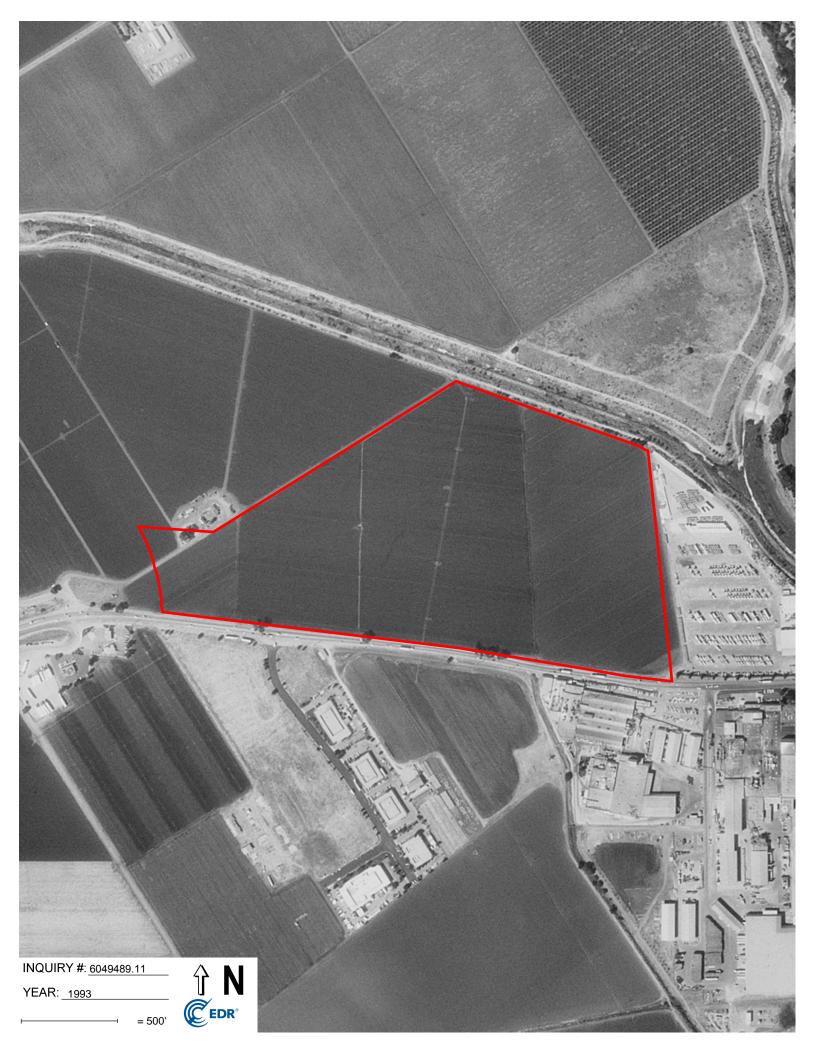

# 5.3 Historical Records Sources

The following table summarizes the findings of the research presented below pertaining to historical property and surrounding area uses.

| HISTORICAL USE SUMMARY |                             |                                            |                                                                                                                                  |                                                                                                                                                                                                                                                                                                                                   |  |  |
|------------------------|-----------------------------|--------------------------------------------|----------------------------------------------------------------------------------------------------------------------------------|-----------------------------------------------------------------------------------------------------------------------------------------------------------------------------------------------------------------------------------------------------------------------------------------------------------------------------------|--|--|
| Period                 |                             | Identified Historical Uses Source(s)       |                                                                                                                                  | Intervals/Comments                                                                                                                                                                                                                                                                                                                |  |  |
|                        | Property                    | Surrounding Area                           |                                                                                                                                  |                                                                                                                                                                                                                                                                                                                                   |  |  |
| Prior to 1940          | Undeveloped<br>Agricultural | Undeveloped<br>Agricultural<br>Residential | Aerial Photographs,<br>Topographic Maps                                                                                          | Earliest record identified was a<br>topographic map dated 1917<br>depicting the property as<br>undeveloped. Interval gaps of<br>greater than five years identified<br>(1918 - 1938). Property land use<br>did not change across identified<br>gaps; therefore, the identified<br>interval gaps are not considered<br>significant. |  |  |
| 1940 - 1960            | Agricultural                | Agricultural<br>Residential<br>Industrial  | Aerial Photographs,<br>Topographic Maps                                                                                          | Interval gaps of greater than five<br>years identified (1941 - 1946 and<br>1948 - 1954). Property land use<br>did not change across identified<br>gaps; therefore, the identified<br>interval gaps are not considered<br>significant.                                                                                             |  |  |
| 1961 - 1980            | Agricultural                | Agricultural<br>Residential<br>Industrial  | Aerial Photographs,<br>Topographic Maps,<br>City Directories                                                                     | Interval gaps of greater than five<br>years identified (1957 - 1962).<br>Property land use did not change<br>across identified gaps; therefore,<br>the identified interval gaps are not<br>considered significant.                                                                                                                |  |  |
| 1981 - 2000            | Agricultural                | Agricultural<br>Residential<br>Industrial  | Aerial Photographs,<br>Topographic Maps,<br>City Directories                                                                     | No interval gaps noted.                                                                                                                                                                                                                                                                                                           |  |  |
| 2001 - present         | Agricultural                | Agricultural<br>Industrial<br>Commercial   | Aerial Photographs,<br>Topographic Maps,<br>City Directories,<br>Building<br>Department,<br>Planning<br>Department, Tax<br>Files | No interval gaps noted.                                                                                                                                                                                                                                                                                                           |  |  |

The review of historical sources identified the historical property use as agricultural between circa 1939 to the present. In addition, Miller Slough is depicted as crossing the property on topographic maps dated from 1917 to 1973. On the 1993 map, Llagas Creek is immediately north of the property. A small cluster of buildings interpreted to be part of a rural residence, were depicted on the northwest boundary of the property shown on the aerial photographs of 1939 through 1993. Given the historical use of the property