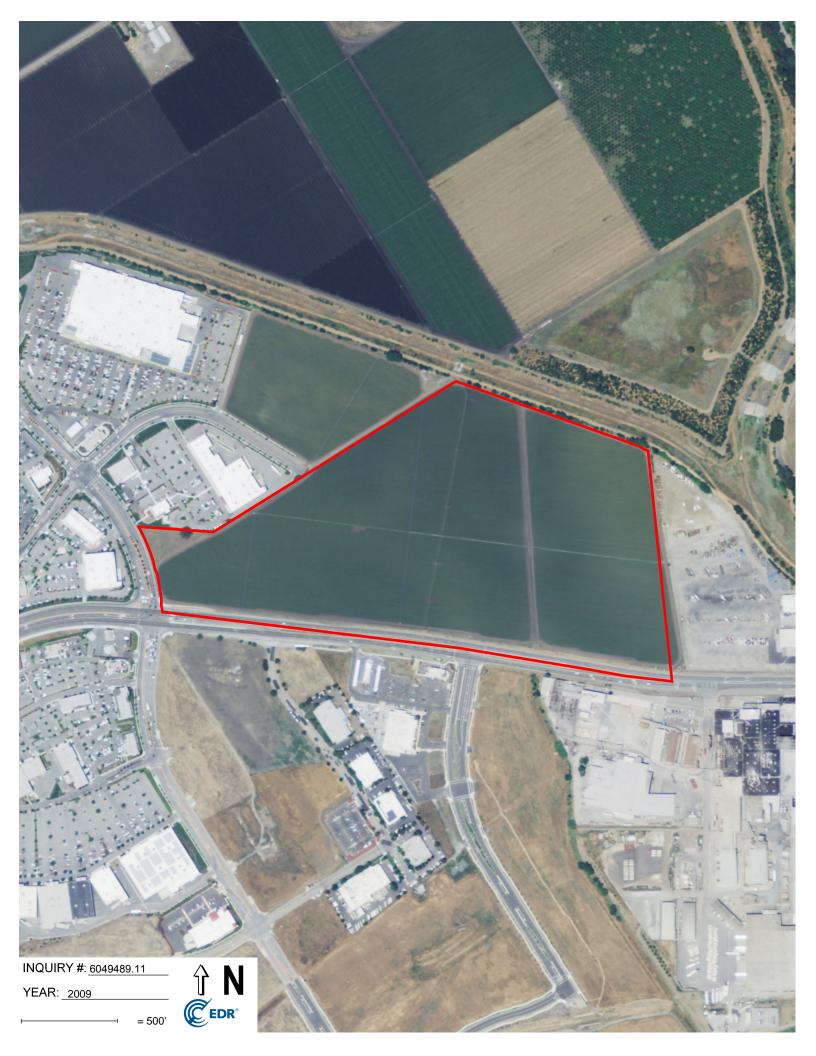

# 5.3 Historical Records Sources

The following table summarizes the findings of the research presented below pertaining to historical property and surrounding area uses.

| HISTORICAL USE SUMMARY |                             |                                            |                                                                                                                                  |                                                                                                                                                                                                                                                                                                                                   |  |  |
|------------------------|-----------------------------|--------------------------------------------|----------------------------------------------------------------------------------------------------------------------------------|-----------------------------------------------------------------------------------------------------------------------------------------------------------------------------------------------------------------------------------------------------------------------------------------------------------------------------------|--|--|
| Period                 |                             | Identified Historical Uses Source(s)       |                                                                                                                                  | Intervals/Comments                                                                                                                                                                                                                                                                                                                |  |  |
|                        | Property                    | Surrounding Area                           |                                                                                                                                  |                                                                                                                                                                                                                                                                                                                                   |  |  |
| Prior to 1940          | Undeveloped<br>Agricultural | Undeveloped<br>Agricultural<br>Residential | Aerial Photographs,<br>Topographic Maps                                                                                          | Earliest record identified was a<br>topographic map dated 1917<br>depicting the property as<br>undeveloped. Interval gaps of<br>greater than five years identified<br>(1918 - 1938). Property land use<br>did not change across identified<br>gaps; therefore, the identified<br>interval gaps are not considered<br>significant. |  |  |
| 1940 - 1960            | Agricultural                | Agricultural<br>Residential<br>Industrial  | Aerial Photographs,<br>Topographic Maps                                                                                          | Interval gaps of greater than five<br>years identified (1941 - 1946 and<br>1948 - 1954). Property land use<br>did not change across identified<br>gaps; therefore, the identified<br>interval gaps are not considered<br>significant.                                                                                             |  |  |
| 1961 - 1980            | Agricultural                | Agricultural<br>Residential<br>Industrial  | Aerial Photographs,<br>Topographic Maps,<br>City Directories                                                                     | Interval gaps of greater than five<br>years identified (1957 - 1962).<br>Property land use did not change<br>across identified gaps; therefore,<br>the identified interval gaps are not<br>considered significant.                                                                                                                |  |  |
| 1981 - 2000            | Agricultural                | Agricultural<br>Residential<br>Industrial  | Aerial Photographs,<br>Topographic Maps,<br>City Directories                                                                     | No interval gaps noted.                                                                                                                                                                                                                                                                                                           |  |  |
| 2001 - present         | Agricultural                | Agricultural<br>Industrial<br>Commercial   | Aerial Photographs,<br>Topographic Maps,<br>City Directories,<br>Building<br>Department,<br>Planning<br>Department, Tax<br>Files | No interval gaps noted.                                                                                                                                                                                                                                                                                                           |  |  |

The review of historical sources identified the historical property use as agricultural between circa 1939 to the present. In addition, Miller Slough is depicted as crossing the property on topographic maps dated from 1917 to 1973. On the 1993 map, Llagas Creek is immediately north of the property. A small cluster of buildings interpreted to be part of a rural residence, were depicted on the northwest boundary of the property shown on the aerial photographs of 1939 through 1993. Given the historical use of the property