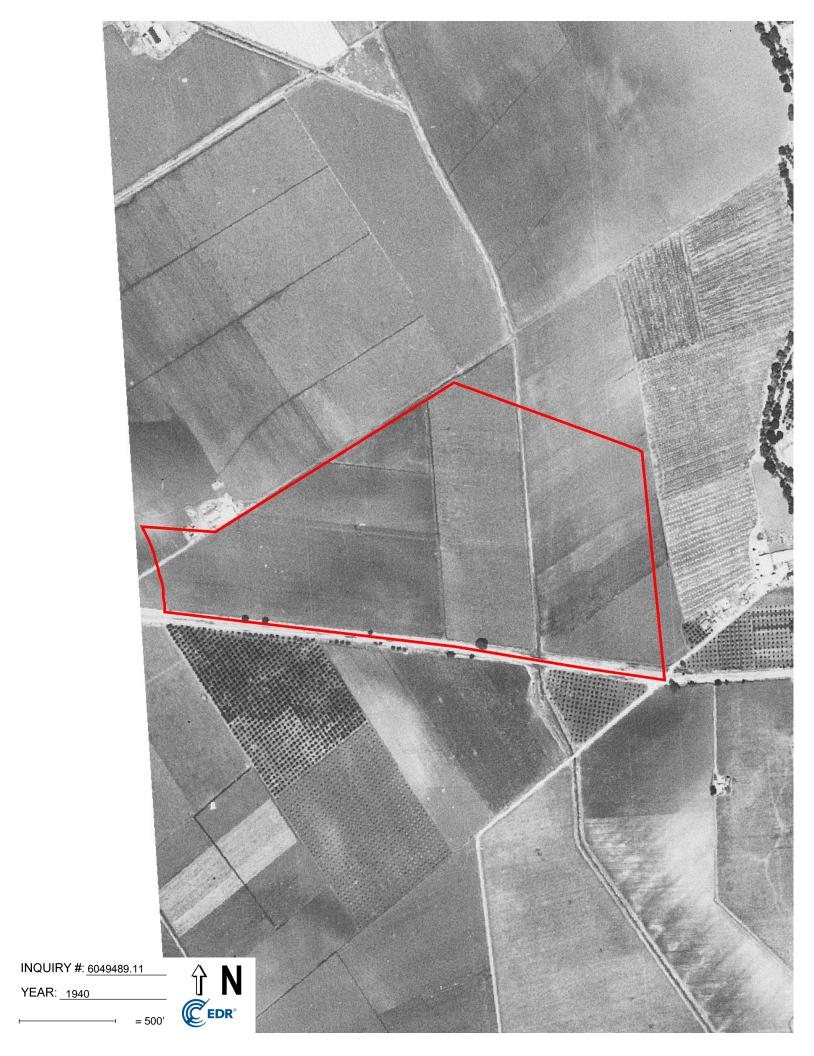

# 5.3.1 Aerial Photographs

ATC reviewed available aerial photographs of the property and surrounding areas provided by EDR, dated 1939 to 2016. The following are descriptions and interpretations from the aerial photograph review.