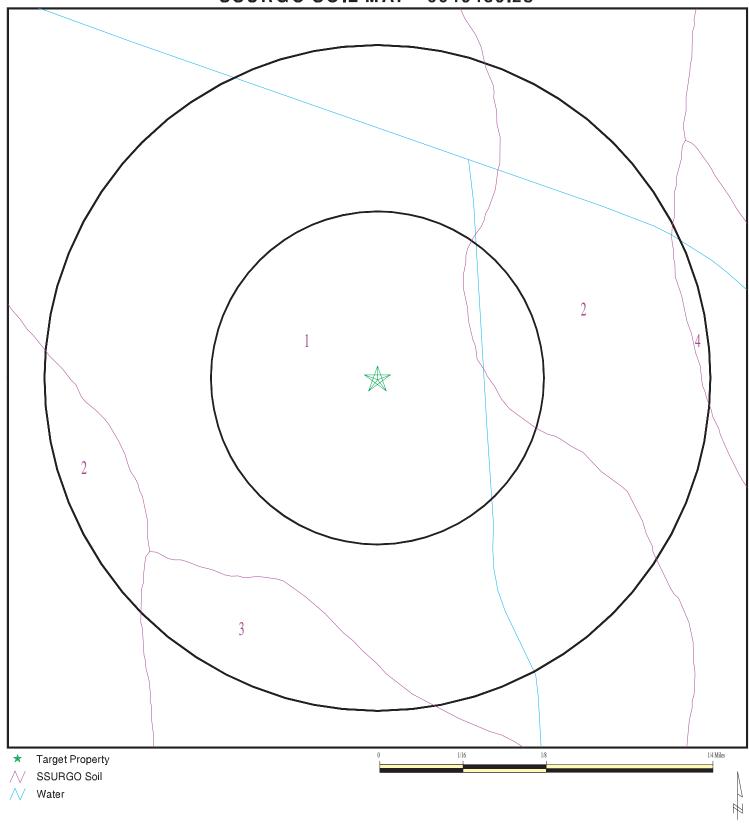

#### 5.2.3 Soils

The United States Department of Agriculture (USDA) Soil Conservation Service *Soil Survey of Eastern Santa Clara Area, California*, dated September 2019; the property is primarily underlain by the Campbell silty clay, muck substratum and Clear Lake clay, 0 to 2 percent slopes. Campbell is considered somewhat poorly drained alluvial fans derived from alluvium with very high water storage availability, with 1 to 2 percent slopes, and more than 80 inches to depth to restrictive feature and water table.

Clear Lake clay is considered somewhat poorly drained alluvial fans derived from alluvium with very high water storage availability, with 1 to 2 percent slopes, and more than 80 inches to depth to restrictive feature and water table. A copy of the United States Department of Agriculture Soil Map is included in Appendix L.