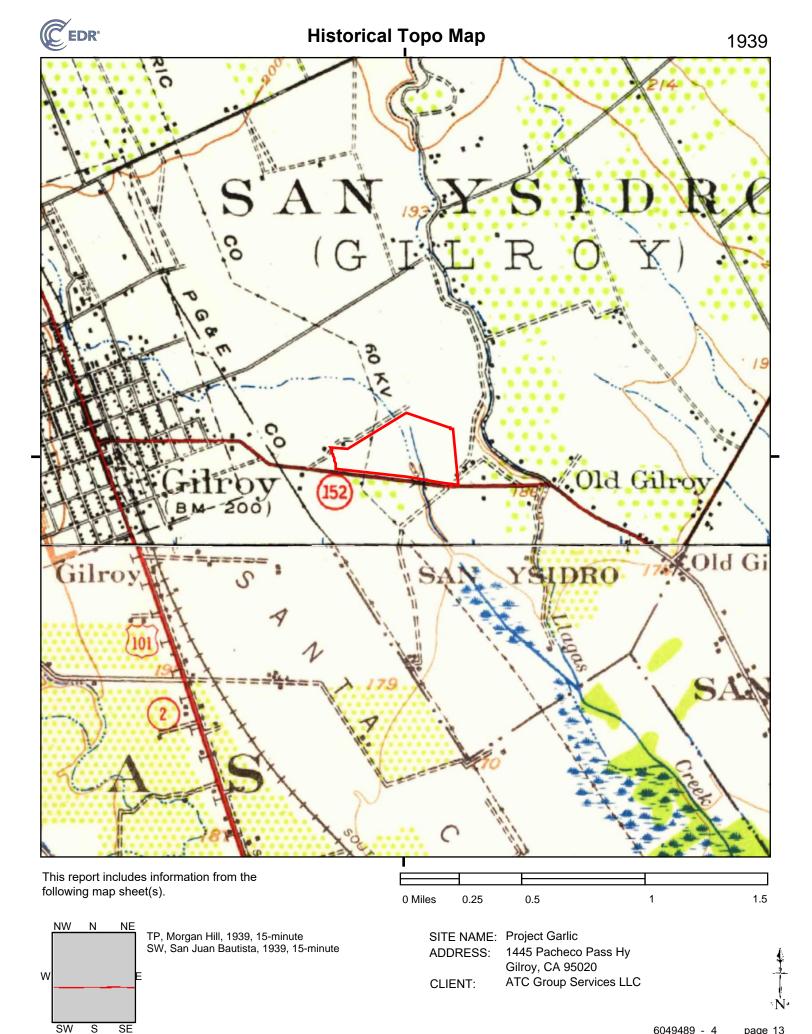

# 5.3 Historical Records Sources

The following table summarizes the findings of the research presented below pertaining to historical property and surrounding area uses.

| HISTORICAL USE SUMMARY |                             |                                            |                                                                                                                                  |                                                                                                                                                                                                                                                                                                                                   |  |  |
|------------------------|-----------------------------|--------------------------------------------|----------------------------------------------------------------------------------------------------------------------------------|-----------------------------------------------------------------------------------------------------------------------------------------------------------------------------------------------------------------------------------------------------------------------------------------------------------------------------------|--|--|
| Period                 |                             | Identified Historical Uses Source(s)       |                                                                                                                                  | Intervals/Comments                                                                                                                                                                                                                                                                                                                |  |  |
|                        | Property                    | Surrounding Area                           |                                                                                                                                  |                                                                                                                                                                                                                                                                                                                                   |  |  |
| Prior to 1940          | Undeveloped<br>Agricultural | Undeveloped<br>Agricultural<br>Residential | Aerial Photographs,<br>Topographic Maps                                                                                          | Earliest record identified was a<br>topographic map dated 1917<br>depicting the property as<br>undeveloped. Interval gaps of<br>greater than five years identified<br>(1918 - 1938). Property land use<br>did not change across identified<br>gaps; therefore, the identified<br>interval gaps are not considered<br>significant. |  |  |
| 1940 - 1960            | Agricultural                | Agricultural<br>Residential<br>Industrial  | Aerial Photographs,<br>Topographic Maps                                                                                          | Interval gaps of greater than five<br>years identified (1941 - 1946 and<br>1948 - 1954). Property land use<br>did not change across identified<br>gaps; therefore, the identified<br>interval gaps are not considered<br>significant.                                                                                             |  |  |
| 1961 - 1980            | Agricultural                | Agricultural<br>Residential<br>Industrial  | Aerial Photographs,<br>Topographic Maps,<br>City Directories                                                                     | Interval gaps of greater than five<br>years identified (1957 - 1962).<br>Property land use did not change<br>across identified gaps; therefore,<br>the identified interval gaps are not<br>considered significant.                                                                                                                |  |  |
| 1981 - 2000            | Agricultural                | Agricultural<br>Residential<br>Industrial  | Aerial Photographs,<br>Topographic Maps,<br>City Directories                                                                     | No interval gaps noted.                                                                                                                                                                                                                                                                                                           |  |  |
| 2001 - present         | Agricultural                | Agricultural<br>Industrial<br>Commercial   | Aerial Photographs,<br>Topographic Maps,<br>City Directories,<br>Building<br>Department,<br>Planning<br>Department, Tax<br>Files | No interval gaps noted.                                                                                                                                                                                                                                                                                                           |  |  |

The review of historical sources identified the historical property use as agricultural between circa 1939 to the present. In addition, Miller Slough is depicted as crossing the property on topographic maps dated from 1917 to 1973. On the 1993 map, Llagas Creek is immediately north of the property. A small cluster of buildings interpreted to be part of a rural residence, were depicted on the northwest boundary of the property shown on the aerial photographs of 1939 through 1993. Given the historical use of the property