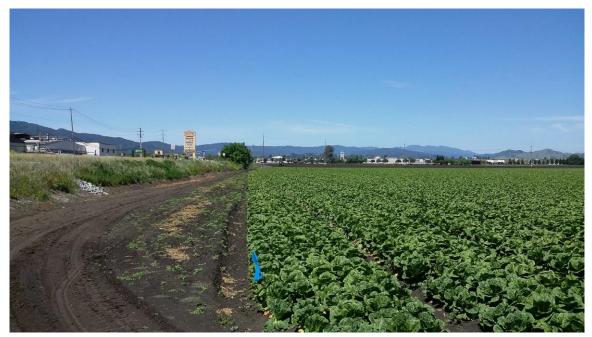

The property is comprised of agricultural land with row crops totaling approximately 59.87 acres. According to information obtained from the Santa Clara County Assessor's Website, the property is identified as Assessor's Parcel Number (APN) 841-018-082.

# 3.3 Current Use of the Property

The property is comprised of agricultural land with row crops totaling approximately 59.87 acres. ATC interviewed Mr. John Machado, with Colliers International property owner, and Mr. Tim Gillio, with San Filipe Farms, the tenant, regarding the property use and history. Mr. Machado stated that the property had been owned by his family for over fifty years and has been used for row crop farming. Mr. Gillio stated that the property had grown vegetables such as lettuce, peppers, garlic, broccoli, and celery. At the time of the site reconnaissance, lettuce was observed planted on the eastern side of the property. In addition, ATC observed a fenced enclosure containing irrigation equipment in the western portion, and high voltage power lines and a metal irrigation pipe in a ditch running centrally through the property. Additional metal irrigation piping was observed adjacent to the fenced enclosure.