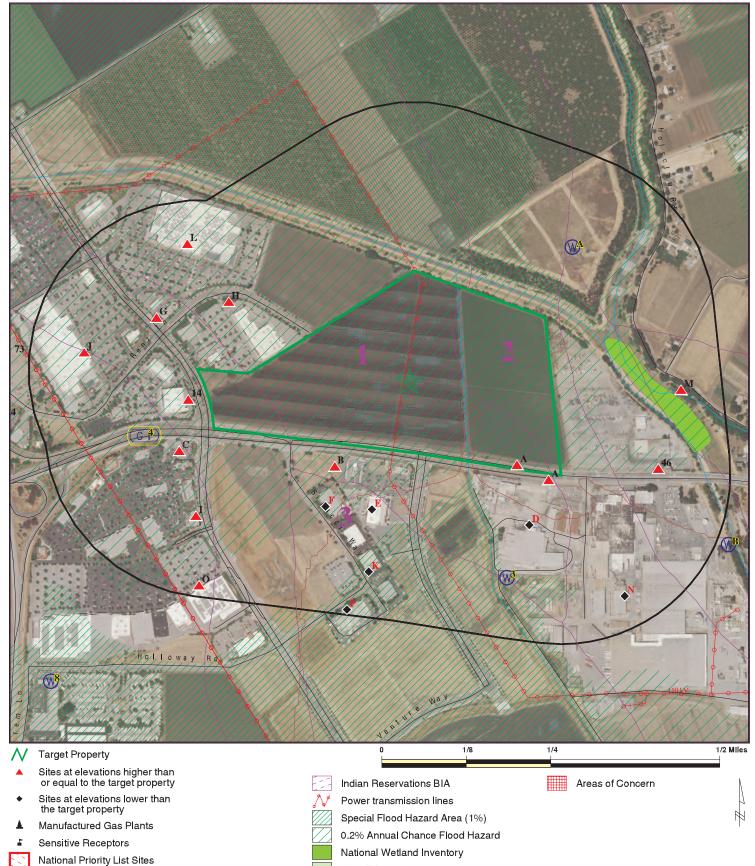

# 3.5 Current Uses of Adjoining Properties

Current uses of the adjoining properties were observed to be as follows:

| Direction from<br>Property    | Address                      | Occupant(s) Name                    | Current Use       | Potential<br>Environmental<br>Conditions                                       |
|-------------------------------|------------------------------|-------------------------------------|-------------------|--------------------------------------------------------------------------------|
|                               | 950 Renz Lane #70            | Home Goods                          | Commercial-Retail | Identified in<br>federal state<br>agency<br>databases. See<br>Section 5.1.     |
|                               | 950 Renz Lane #60            | Old Navy                            | Commercial-Retail | Identified in<br>federal state<br>agency<br>databases. See<br>Section 5.1.     |
| N                             | 950 Renz Lane #50            | Kirkland's                          | Commercial-Retail | None                                                                           |
| Northwest                     | 950 Renz Lane #40            | Ulta Beauty<br>Max Muscle Nutrition | Commercial-Retail | Identified in<br>federal state<br>agency<br>databases. See<br>Section 5.1.     |
|                               | No address                   | Agricultural land                   | Agricultural      | None                                                                           |
|                               | 7050 Camino<br>Arroyo #100   | Starbucks                           | Commercial-Retail | None                                                                           |
|                               | 7050 Camino<br>Arroyo #101   | Sleep Number                        | Commercial-Retail | None                                                                           |
| West, beyond<br>Camino Arroyo | 7011 Camino<br>Arroyo        | Best Buy                            | Commercial-Retail | None                                                                           |
|                               | No address                   | Vacant                              | Undeveloped       | None                                                                           |
| South, beyond<br>Pacheco Pass | 6901 Cameron<br>Boulevard    | Pacheco Pass Chevron                | Commercial-Retail | Identified in<br>federal and<br>state agency<br>databases. See<br>Section 5.1. |
| Highway                       | 6921 Cameron<br>Boulevard    | Sonic Drive In                      | Commercial        | None                                                                           |
|                               | 6981 Cameron<br>Boulevard    | Subway Sandwiches                   | Commercial        | None                                                                           |
|                               | No address                   | Vacant                              | Undeveloped       | None                                                                           |
|                               | 1350 Pacheco<br>Pass Highway | Olam Spices                         | Industrial        | Identified in<br>federal state<br>agency<br>databases. See<br>Section 5.1.     |

| Direction from<br>Property                                                               | Address                      | Occupant(s) Name                              | Current Use                       | Potential<br>Environmental<br>Conditions                                   |
|------------------------------------------------------------------------------------------|------------------------------|-----------------------------------------------|-----------------------------------|----------------------------------------------------------------------------|
|                                                                                          | 1351 Pacheco<br>Pass Highway | Recology Waste Zero                           | Commercial                        | Identified in<br>federal state<br>agency<br>databases. See<br>Section 5.1. |
| Southwest, beyond<br>the intersection of<br>Pacheco Pass<br>Highway and<br>Camino Arroyo | 850 Pacheco Pass<br>Highway  | Shell Service Station                         | Gasoline service<br>station       | Identified in<br>federal state<br>agency<br>databases. See<br>Section 5.1. |
| North and<br>Northeast                                                                   | No address                   | Llagas Creek followed by<br>agricultural land | Agricultural land                 | None                                                                       |
| East                                                                                     | 1351 Pacheco<br>Pass Highway | Recology Waste Zero                           | Solid waste<br>recycling facility | Identified in<br>federal state<br>agency<br>databases. See<br>Section 5.1. |

See Section 5.1 for further discussion of the adjacent property listings in the regulatory databases. A Site Plan illustrating the locations of the aforementioned adjacent properties is included in Appendix B.