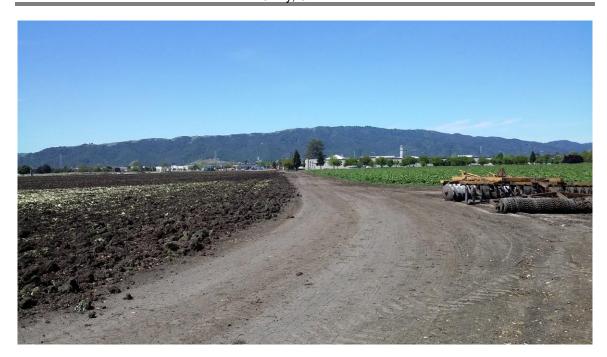

# 3.1 Location and Legal Description

The property is located at 1445 Pacheco Pass Highway in Gilroy, Santa Clara County, California 95020. The Site Vicinity Map is located in Appendix A. The Site Plan is located in Appendix B. Site Photographs are provided in Appendix C. According to information obtained from the Santa Clara County Assessor's Website, the property is identified as Assessor's Parcel Number (APN) 841-018-082. The property is located at Latitude 37°0'18" N and Longitude 121°32'45" W. The property is currently zoned as General Industrial with the far western section zoned as Shopping Center Commercial.

# 3.3 Current Use of the Property

The property is comprised of agricultural land with row crops totaling approximately 59.87 acres. ATC interviewed Mr. John Machado, with Colliers International property owner, and Mr. Tim Gillio, with San Filipe Farms, the tenant, regarding the property use and history. Mr. Machado stated that the property had been owned by his family for over fifty years and has been used for row crop farming. Mr. Gillio stated that the property had grown vegetables such as lettuce, peppers, garlic, broccoli, and celery. At the time of the site reconnaissance, lettuce was observed planted on the eastern side of the property. In addition, ATC observed a fenced enclosure containing irrigation equipment in the western portion, and high voltage power lines and a metal irrigation pipe in a ditch running centrally through the property. Additional metal irrigation piping was observed adjacent to the fenced enclosure.