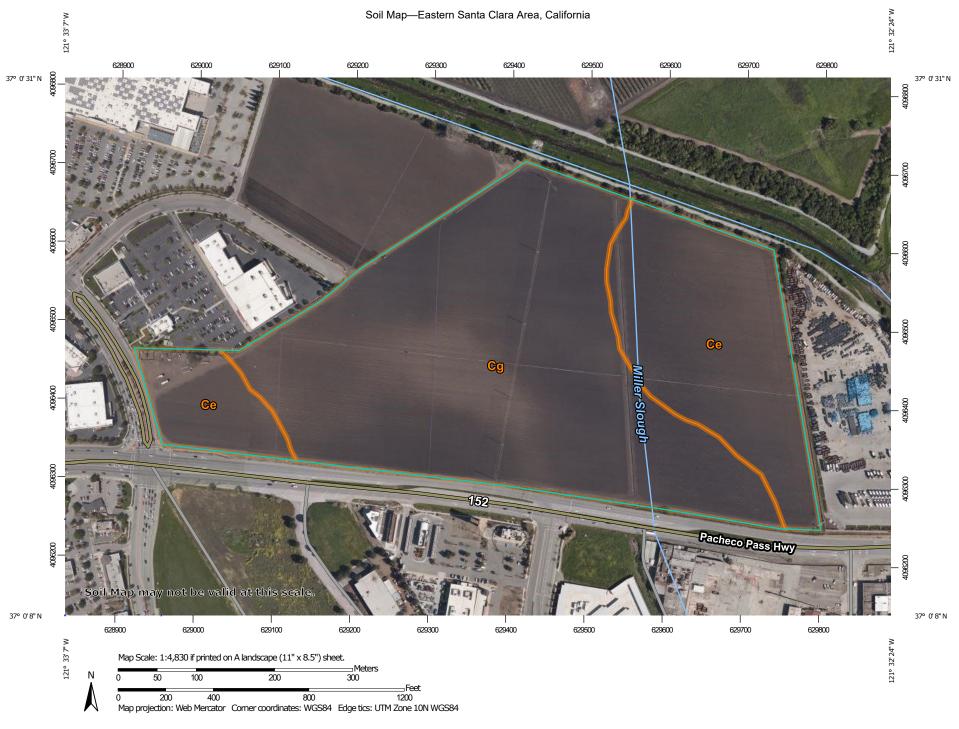

#### 5.2.3 Soils

The United States Department of Agriculture (USDA) Soil Conservation Service *Soil Survey of Eastern Santa Clara Area, California*, dated September 2019; the property is primarily underlain by the Campbell silty clay, muck substratum and Clear Lake clay, 0 to 2 percent slopes. Campbell is considered somewhat poorly drained alluvial fans derived from alluvium with very high water storage availability, with 1 to 2 percent slopes, and more than 80 inches to depth to restrictive feature and water table.

Clear Lake clay is considered somewhat poorly drained alluvial fans derived from alluvium with very high water storage availability, with 1 to 2 percent slopes, and more than 80 inches to depth to restrictive feature and water table. A copy of the United States Department of Agriculture Soil Map is included in Appendix L.