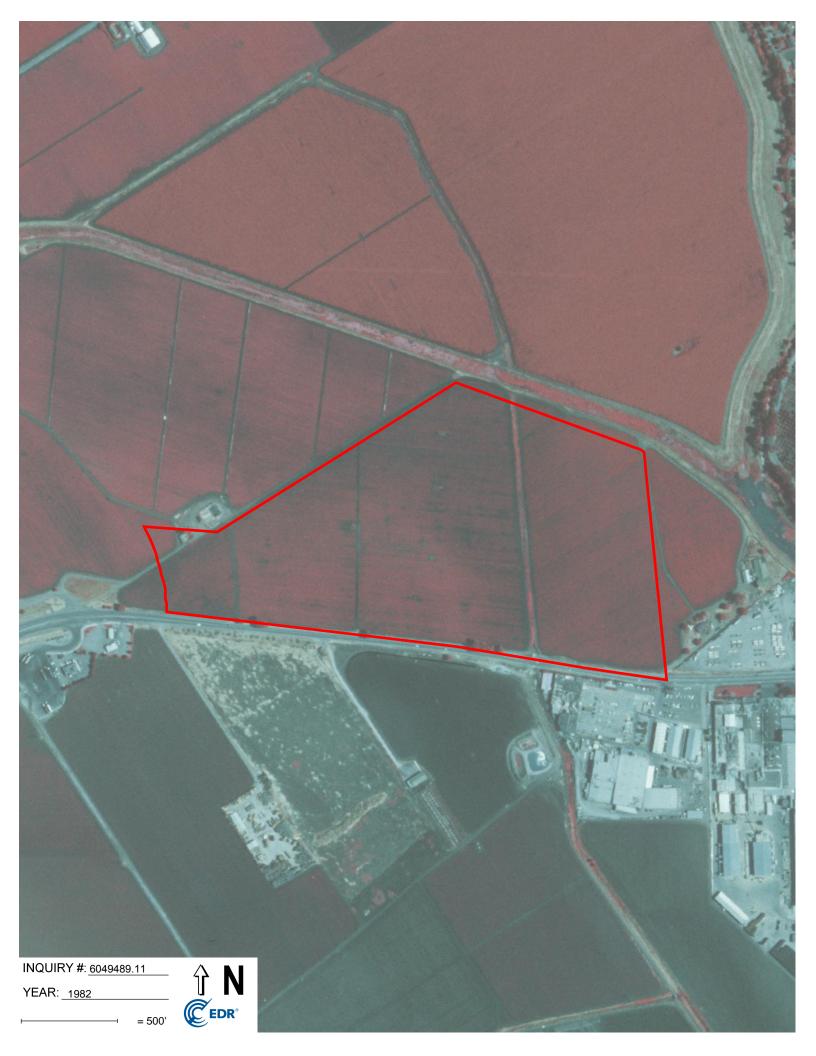

# 5.3 Historical Records Sources

The following table summarizes the findings of the research presented below pertaining to historical property and surrounding area uses.

| HISTORICAL USE SUMMARY |                             |                                            |                                                                                                                                  |                                                                                                                                                                                                                                                                                                                                   |  |  |
|------------------------|-----------------------------|--------------------------------------------|----------------------------------------------------------------------------------------------------------------------------------|-----------------------------------------------------------------------------------------------------------------------------------------------------------------------------------------------------------------------------------------------------------------------------------------------------------------------------------|--|--|
| Period                 |                             | Identified Historical Uses Source(s)       |                                                                                                                                  | Intervals/Comments                                                                                                                                                                                                                                                                                                                |  |  |
|                        | Property                    | Surrounding Area                           |                                                                                                                                  |                                                                                                                                                                                                                                                                                                                                   |  |  |
| Prior to 1940          | Undeveloped<br>Agricultural | Undeveloped<br>Agricultural<br>Residential | Aerial Photographs,<br>Topographic Maps                                                                                          | Earliest record identified was a<br>topographic map dated 1917<br>depicting the property as<br>undeveloped. Interval gaps of<br>greater than five years identified<br>(1918 - 1938). Property land use<br>did not change across identified<br>gaps; therefore, the identified<br>interval gaps are not considered<br>significant. |  |  |
| 1940 - 1960            | Agricultural                | Agricultural<br>Residential<br>Industrial  | Aerial Photographs,<br>Topographic Maps                                                                                          | Interval gaps of greater than five<br>years identified (1941 - 1946 and<br>1948 - 1954). Property land use<br>did not change across identified<br>gaps; therefore, the identified<br>interval gaps are not considered<br>significant.                                                                                             |  |  |
| 1961 - 1980            | Agricultural                | Agricultural<br>Residential<br>Industrial  | Aerial Photographs,<br>Topographic Maps,<br>City Directories                                                                     | Interval gaps of greater than five<br>years identified (1957 - 1962).<br>Property land use did not change<br>across identified gaps; therefore,<br>the identified interval gaps are not<br>considered significant.                                                                                                                |  |  |
| 1981 - 2000            | Agricultural                | Agricultural<br>Residential<br>Industrial  | Aerial Photographs,<br>Topographic Maps,<br>City Directories                                                                     | No interval gaps noted.                                                                                                                                                                                                                                                                                                           |  |  |
| 2001 - present         | Agricultural                | Agricultural<br>Industrial<br>Commercial   | Aerial Photographs,<br>Topographic Maps,<br>City Directories,<br>Building<br>Department,<br>Planning<br>Department, Tax<br>Files | No interval gaps noted.                                                                                                                                                                                                                                                                                                           |  |  |

The review of historical sources identified the historical property use as agricultural between circa 1939 to the present. In addition, Miller Slough is depicted as crossing the property on topographic maps dated from 1917 to 1973. On the 1993 map, Llagas Creek is immediately north of the property. A small cluster of buildings interpreted to be part of a rural residence, were depicted on the northwest boundary of the property shown on the aerial photographs of 1939 through 1993. Given the historical use of the property