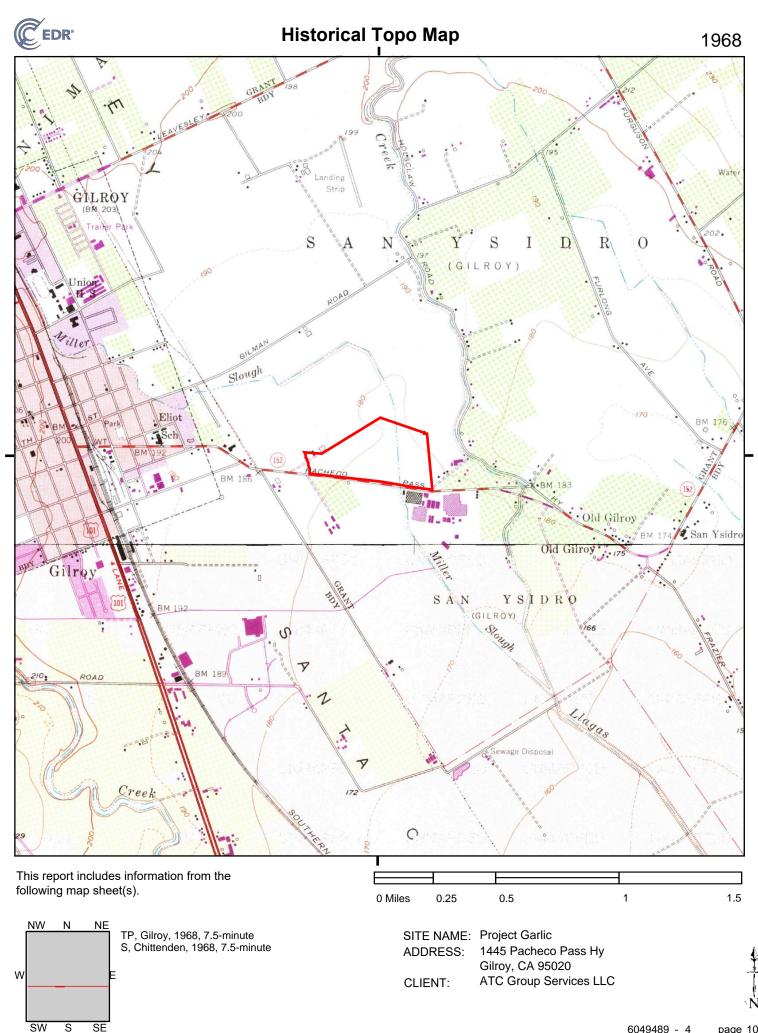

# 5.3 Historical Records Sources

The following table summarizes the findings of the research presented below pertaining to historical property and surrounding area uses.

| HISTORICAL USE SUMMARY |                             |                                            |                                                                                                                                  |                                                                                                                                                                                                                                                                                                                                   |  |  |
|------------------------|-----------------------------|--------------------------------------------|----------------------------------------------------------------------------------------------------------------------------------|-----------------------------------------------------------------------------------------------------------------------------------------------------------------------------------------------------------------------------------------------------------------------------------------------------------------------------------|--|--|
| Period                 |                             | Identified Historical Uses Source(s)       |                                                                                                                                  | Intervals/Comments                                                                                                                                                                                                                                                                                                                |  |  |
|                        | Property                    | Surrounding Area                           |                                                                                                                                  |                                                                                                                                                                                                                                                                                                                                   |  |  |
| Prior to 1940          | Undeveloped<br>Agricultural | Undeveloped<br>Agricultural<br>Residential | Aerial Photographs,<br>Topographic Maps                                                                                          | Earliest record identified was a<br>topographic map dated 1917<br>depicting the property as<br>undeveloped. Interval gaps of<br>greater than five years identified<br>(1918 - 1938). Property land use<br>did not change across identified<br>gaps; therefore, the identified<br>interval gaps are not considered<br>significant. |  |  |
| 1940 - 1960            | Agricultural                | Agricultural<br>Residential<br>Industrial  | Aerial Photographs,<br>Topographic Maps                                                                                          | Interval gaps of greater than five<br>years identified (1941 - 1946 and<br>1948 - 1954). Property land use<br>did not change across identified<br>gaps; therefore, the identified<br>interval gaps are not considered<br>significant.                                                                                             |  |  |
| 1961 - 1980            | Agricultural                | Agricultural<br>Residential<br>Industrial  | Aerial Photographs,<br>Topographic Maps,<br>City Directories                                                                     | Interval gaps of greater than five<br>years identified (1957 - 1962).<br>Property land use did not change<br>across identified gaps; therefore,<br>the identified interval gaps are not<br>considered significant.                                                                                                                |  |  |
| 1981 - 2000            | Agricultural                | Agricultural<br>Residential<br>Industrial  | Aerial Photographs,<br>Topographic Maps,<br>City Directories                                                                     | No interval gaps noted.                                                                                                                                                                                                                                                                                                           |  |  |
| 2001 - present         | Agricultural                | Agricultural<br>Industrial<br>Commercial   | Aerial Photographs,<br>Topographic Maps,<br>City Directories,<br>Building<br>Department,<br>Planning<br>Department, Tax<br>Files | No interval gaps noted.                                                                                                                                                                                                                                                                                                           |  |  |

The review of historical sources identified the historical property use as agricultural between circa 1939 to the present. In addition, Miller Slough is depicted as crossing the property on topographic maps dated from 1917 to 1973. On the 1993 map, Llagas Creek is immediately north of the property. A small cluster of buildings interpreted to be part of a rural residence, were depicted on the northwest boundary of the property shown on the aerial photographs of 1939 through 1993. Given the historical use of the property