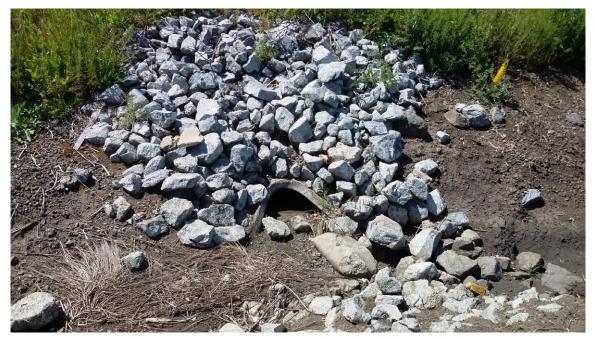

# 3.3 Current Use of the Property

The property is comprised of agricultural land with row crops totaling approximately 59.87 acres. ATC interviewed Mr. John Machado, with Colliers International property owner, and Mr. Tim Gillio, with San Filipe Farms, the tenant, regarding the property use and history. Mr. Machado stated that the property had been owned by his family for over fifty years and has been used for row crop farming. Mr. Gillio stated that the property had grown vegetables such as lettuce, peppers, garlic, broccoli, and celery. At the time of the site reconnaissance, lettuce was observed planted on the eastern side of the property. In addition, ATC observed a fenced enclosure containing irrigation equipment in the western portion, and high voltage power lines and a metal irrigation pipe in a ditch running centrally through the property. Additional metal irrigation piping was observed adjacent to the fenced enclosure.