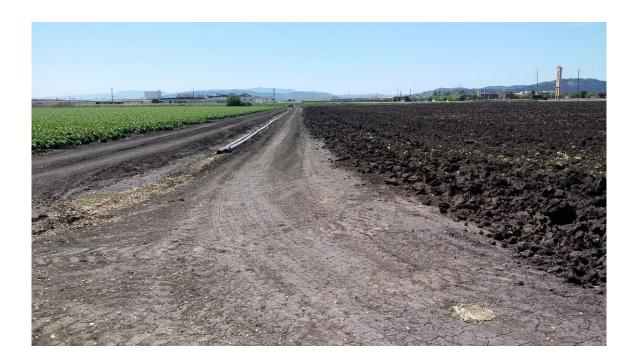

# 3.3 Current Use of the Property

The property is comprised of agricultural land with row crops totaling approximately 59.87 acres. ATC interviewed Mr. John Machado, with Colliers International property owner, and Mr. Tim Gillio, with San Filipe Farms, the tenant, regarding the property use and history. Mr. Machado stated that the property had been owned by his family for over fifty years and has been used for row crop farming. Mr. Gillio stated that the property had grown vegetables such as lettuce, peppers, garlic, broccoli, and celery. At the time of the site reconnaissance, lettuce was observed planted on the eastern side of the property. In addition, ATC observed a fenced enclosure containing irrigation equipment in the western portion, and high voltage power lines and a metal irrigation pipe in a ditch running centrally through the property. Additional metal irrigation piping was observed adjacent to the fenced enclosure.