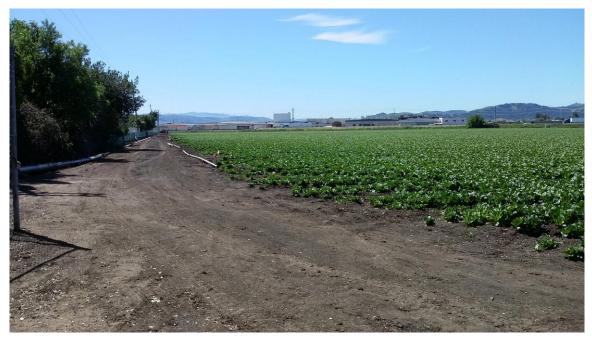

# 3.3 Current Use of the Property

The property is comprised of agricultural land with row crops totaling approximately 59.87 acres. ATC interviewed Mr. John Machado, with Colliers International property owner, and Mr. Tim Gillio, with San Filipe Farms, the tenant, regarding the property use and history. Mr. Machado stated that the property had been owned by his family for over fifty years and has been used for row crop farming. Mr. Gillio stated that the property had grown vegetables such as lettuce, peppers, garlic, broccoli, and celery. At the time of the site reconnaissance, lettuce was observed planted on the eastern side of the property. In addition, ATC observed a fenced enclosure containing irrigation equipment in the western portion, and high voltage power lines and a metal irrigation pipe in a ditch running centrally through the property. Additional metal irrigation piping was observed adjacent to the fenced enclosure.