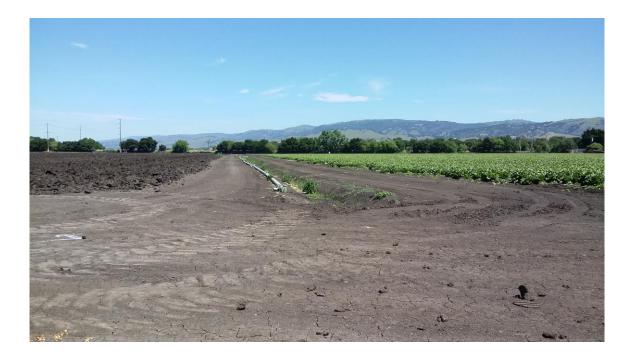

The property is comprised of agricultural land with row crops totaling approximately 59.87 acres. According to information obtained from the Santa Clara County Assessor's Website, the property is identified as Assessor's Parcel Number (APN) 841-018-082.

# 3.3 Current Use of the Property

The property is comprised of agricultural land with row crops totaling approximately 59.87 acres. ATC interviewed Mr. John Machado, with Colliers International property owner, and Mr. Tim Gillio, with San Filipe Farms, the tenant, regarding the property use and history. Mr. Machado stated that the property had been owned by his family for over fifty years and has been used for row crop farming. Mr. Gillio stated that the property had grown vegetables such as lettuce, peppers, garlic, broccoli, and celery. At the time of the site reconnaissance, lettuce was observed planted on the eastern side of the property. In addition, ATC observed a fenced enclosure containing irrigation equipment in the western portion, and high voltage power lines and a metal irrigation pipe in a ditch running centrally through the property. Additional metal irrigation piping was observed adjacent to the fenced enclosure.