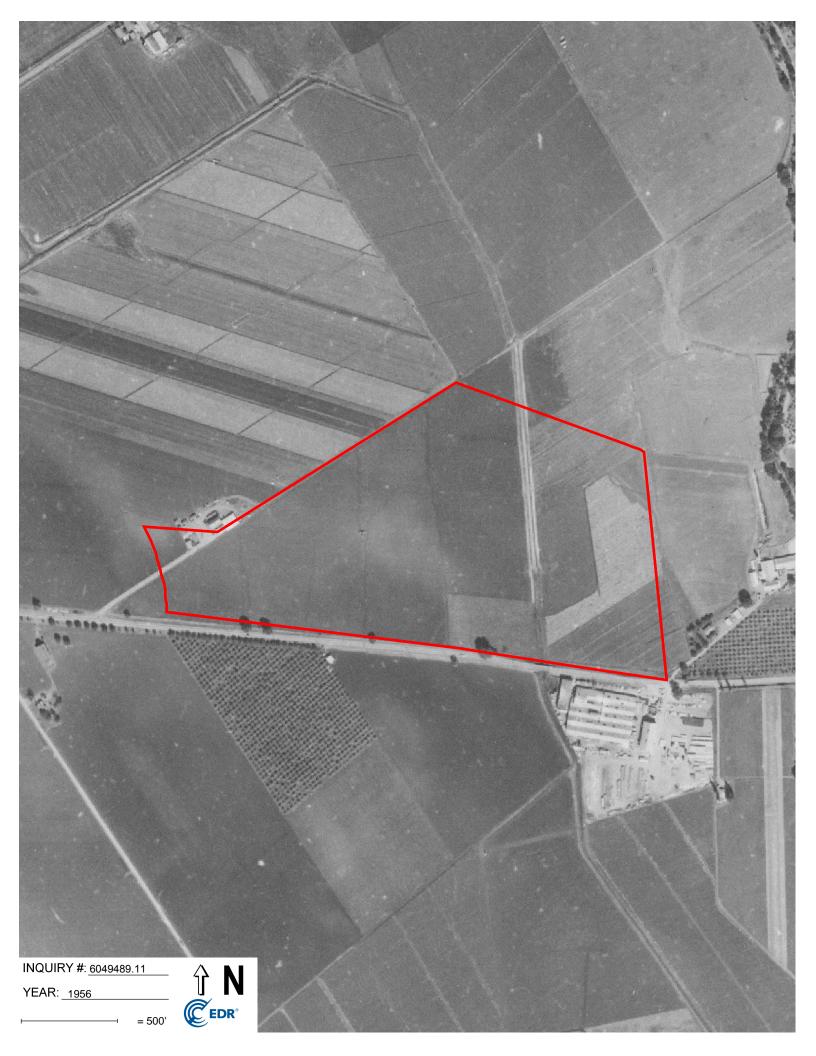

# 5.3.1 Aerial Photographs

ATC reviewed available aerial photographs of the property and surrounding areas provided by EDR, dated 1939 to 2016. The following are descriptions and interpretations from the aerial photograph review.