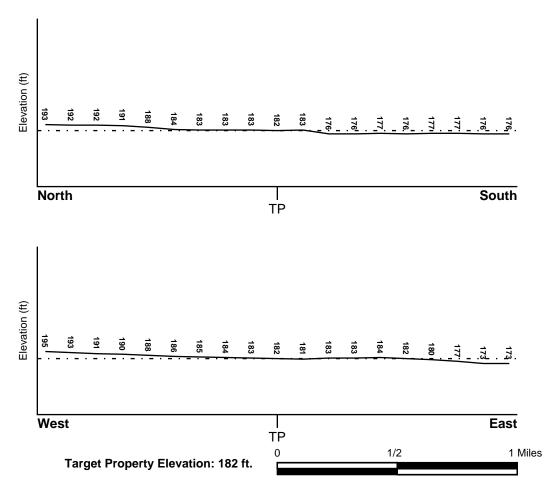

#### 5.2.1 Topography

According to the United States Geological Survey (USGS) 7.5-Minute Series Topographic Map of the *Gilroy, California* Quadrangle, the elevation of the property is approximately 180 feet above mean sea level. The surficial topography in the area of the property appears to be flat with a slight slope generally to the southeast. A copy of the topographic map is included in Appendix A.

#### 5.2.4 Hydrology

Considering the surface topography for the property area, as interpreted from the *Gilroy, California* Quadrangle map, local groundwater would be expected to flow toward the southeast. Therefore, in assessing potential off-site environmental impacts, facilities located directly northwest of the property are

of primary concern. However, actual groundwater flow direction is often locally influenced by factors such as underground structures, seasonal fluctuations, soil and bedrock geology, production wells, and other factors beyond the scope of this study. The actual groundwater flow direction under the property can be accurately determined only by installing groundwater monitoring wells, which was beyond the scope of this project.