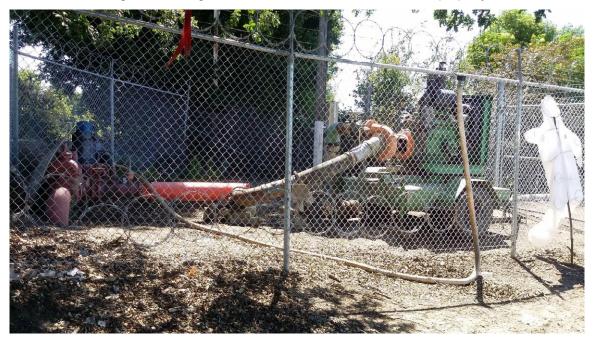

The review of historical sources identified the historical property use as agricultural between circa 1939 to the present. Given the historical use of the property for agricultural purposes, potential concern is noted regarding the use of pesticides, herbicides, and fertilizers. ATC interviewed Mr. John Machado, with Colliers International property owner, and Mr. Tim Gillio, with San Filipe Farms, the tenant, regarding the property use and history. Mr. Machado stated that the property had been owned by his family for over fifty years and has been used for row crop farming. Mr. Gillio stated that the property had grown vegetables such as lettuce, peppers, garlic, broccoli, and celery. At the time of the site reconnaissance, lettuce was observed planted on the eastern side of the property. Records provided to ATC indicate that fungicides, insecticides, and fertilizer have been applied to the property on a monthly basis and in accordance with local regulatory standards and the manufacturer's application guidelines. Large-scale use or storage of these products on the property was not observed or reported. One irrigation supply well equipped with a diesel-fueled pump was observed in the northeast corner of the property. No evidence of a release was observed in the vicinity of the supply well or the pump. No structures were reported. Based on the type of crops (i.e. lettuce, peppers, garlic, broccoli, and celery) and small-scale use of reported fungicides, insecticides, and fertilizer enhancers, the long-term agricultural use of the property represents a de minimis condition to the property.

# 3.3 Current Use of the Property

The property is comprised of agricultural land with row crops totaling approximately 59.87 acres. ATC interviewed Mr. John Machado, with Colliers International property owner, and Mr. Tim Gillio, with San Filipe Farms, the tenant, regarding the property use and history. Mr. Machado stated that the property had been owned by his family for over fifty years and has been used for row crop farming. Mr. Gillio stated that the property had grown vegetables such as lettuce, peppers, garlic, broccoli, and celery. At the time of the site reconnaissance, lettuce was observed planted on the eastern side of the property. In addition, ATC observed a fenced enclosure containing irrigation equipment in the western portion, and high voltage power lines and a metal irrigation pipe in a ditch running centrally through the property. Additional metal irrigation piping was observed adjacent to the fenced enclosure.