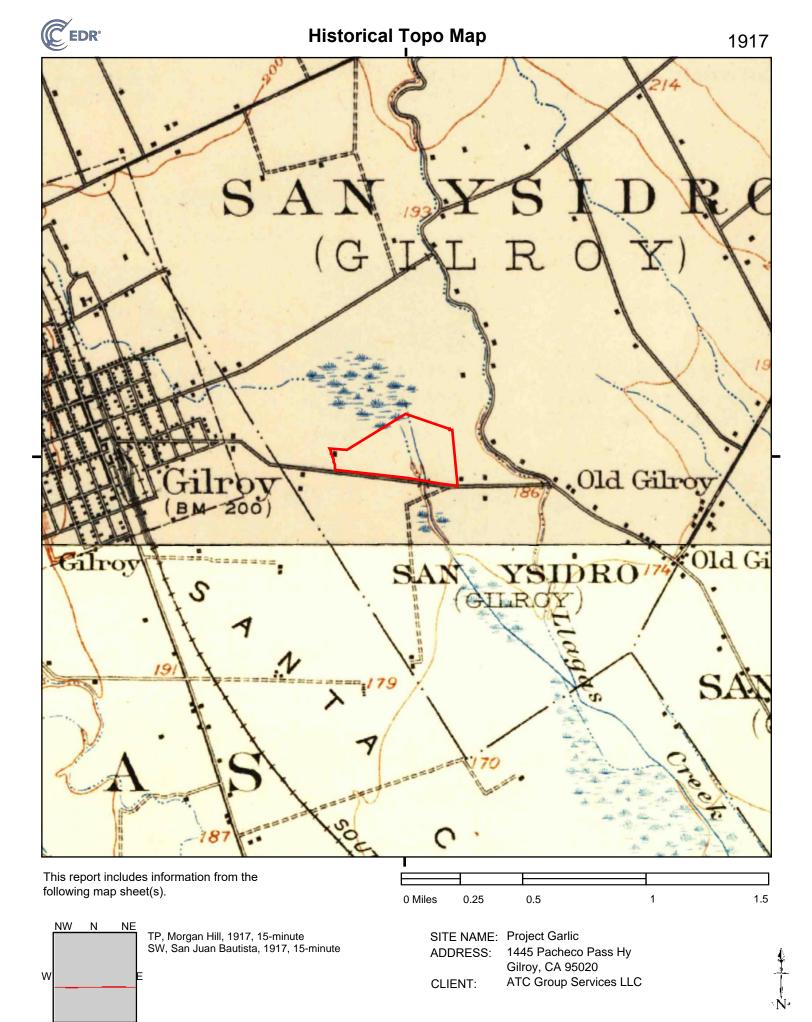

# 5.3 Historical Records Sources

The following table summarizes the findings of the research presented below pertaining to historical property and surrounding area uses.

| HISTORICAL USE SUMMARY |                             |                                            |                                                                                                                                  |                                                                                                                                                                                                                                                                                                                                   |  |  |
|------------------------|-----------------------------|--------------------------------------------|----------------------------------------------------------------------------------------------------------------------------------|-----------------------------------------------------------------------------------------------------------------------------------------------------------------------------------------------------------------------------------------------------------------------------------------------------------------------------------|--|--|
| Period                 |                             | Identified Historical Uses Source(s)       |                                                                                                                                  | Intervals/Comments                                                                                                                                                                                                                                                                                                                |  |  |
|                        | Property                    | Surrounding Area                           |                                                                                                                                  |                                                                                                                                                                                                                                                                                                                                   |  |  |
| Prior to 1940          | Undeveloped<br>Agricultural | Undeveloped<br>Agricultural<br>Residential | Aerial Photographs,<br>Topographic Maps                                                                                          | Earliest record identified was a<br>topographic map dated 1917<br>depicting the property as<br>undeveloped. Interval gaps of<br>greater than five years identified<br>(1918 - 1938). Property land use<br>did not change across identified<br>gaps; therefore, the identified<br>interval gaps are not considered<br>significant. |  |  |
| 1940 - 1960            | Agricultural                | Agricultural<br>Residential<br>Industrial  | Aerial Photographs,<br>Topographic Maps                                                                                          | Interval gaps of greater than five<br>years identified (1941 - 1946 and<br>1948 - 1954). Property land use<br>did not change across identified<br>gaps; therefore, the identified<br>interval gaps are not considered<br>significant.                                                                                             |  |  |
| 1961 - 1980            | Agricultural                | Agricultural<br>Residential<br>Industrial  | Aerial Photographs,<br>Topographic Maps,<br>City Directories                                                                     | Interval gaps of greater than five<br>years identified (1957 - 1962).<br>Property land use did not change<br>across identified gaps; therefore,<br>the identified interval gaps are not<br>considered significant.                                                                                                                |  |  |
| 1981 - 2000            | Agricultural                | Agricultural<br>Residential<br>Industrial  | Aerial Photographs,<br>Topographic Maps,<br>City Directories                                                                     | No interval gaps noted.                                                                                                                                                                                                                                                                                                           |  |  |
| 2001 - present         | Agricultural                | Agricultural<br>Industrial<br>Commercial   | Aerial Photographs,<br>Topographic Maps,<br>City Directories,<br>Building<br>Department,<br>Planning<br>Department, Tax<br>Files | No interval gaps noted.                                                                                                                                                                                                                                                                                                           |  |  |

The review of historical sources identified the historical property use as agricultural between circa 1939 to the present. In addition, Miller Slough is depicted as crossing the property on topographic maps dated from 1917 to 1973. On the 1993 map, Llagas Creek is immediately north of the property. A small cluster of buildings interpreted to be part of a rural residence, were depicted on the northwest boundary of the property shown on the aerial photographs of 1939 through 1993. Given the historical use of the property