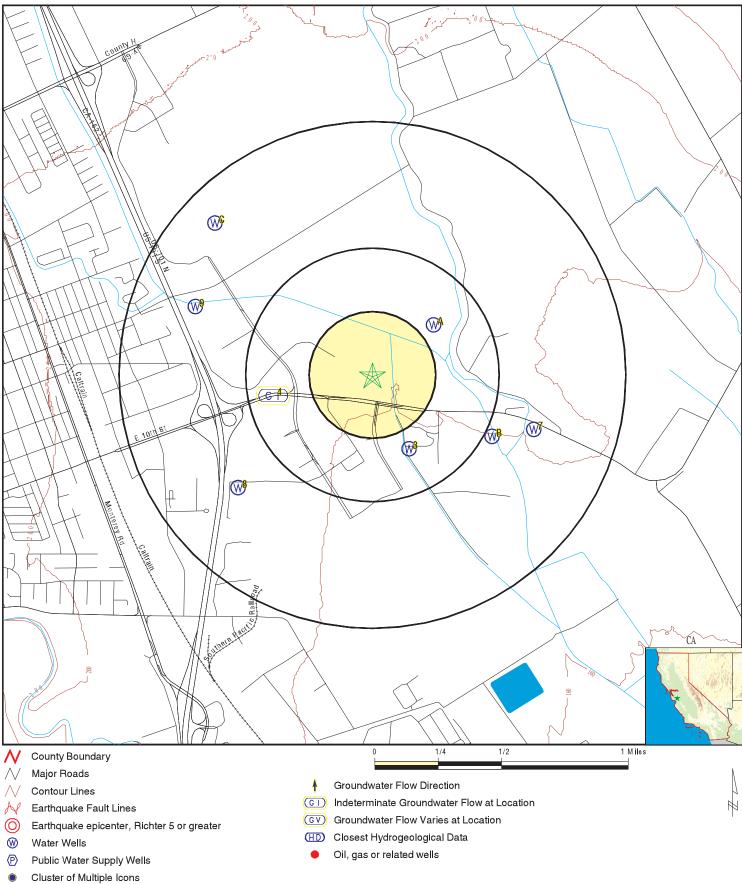

#### 5.2.4 Hydrology

Considering the surface topography for the property area, as interpreted from the *Gilroy, California* Quadrangle map, local groundwater would be expected to flow toward the southeast. Therefore, in assessing potential off-site environmental impacts, facilities located directly northwest of the property are

of primary concern. However, actual groundwater flow direction is often locally influenced by factors such as underground structures, seasonal fluctuations, soil and bedrock geology, production wells, and other factors beyond the scope of this study. The actual groundwater flow direction under the property can be accurately determined only by installing groundwater monitoring wells, which was beyond the scope of this project.

Groundwater was encountered at 66 feet bgs during the installation of the current irrigation water supply well at the property in 1955 and at 22 feet bgs at the east-adjoining property.