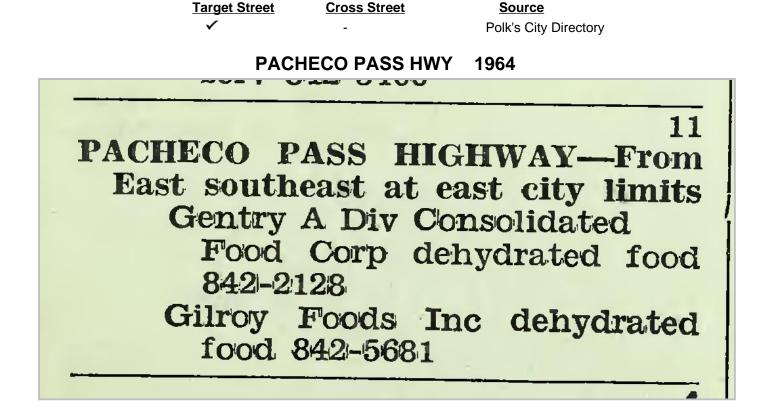

Olam West Coast Inc., Olam West Coast Inc, Gilroy Foods-Miller Slough; Gilroy Enegry Company, Con Agra Foods

1350 Pacheco Pass Highway

Gilroy, California 95020

**Databases**: RCRA - Large Quantity Generator (LQG), LUST, HIST LUST, Statewide Environmental Evaluation and Planning System (SWEEPS) UST, Historical Hazardous Waste & Substances Sites List (HIST CORTESE), CERS, CERS TANKS, HIST UST, CA Facility Inventory Database (FID) UST

Gilroy Foods Inc. 1350 Pacheco Pass Highway Gilroy, California 95020 Databases: RCRA - Small Quantity Generator (SQG) Approximate Distance from the Site: Adjacent to the south, beyond Pacheco Pass Highway Assumed Groundwater Gradient: Down-gradient Regulatory Summary: The facility was classified as a SGQ in 2006 and as a LQG between 1990 and 1999. This facility received notices of violation in October 1992, which were listed as "general", and compliance was achieved the same day in 1992. In October 2000, the facility received notices of violation, listed in regards with "used oil - generators" with compliance achieved in November 2000.