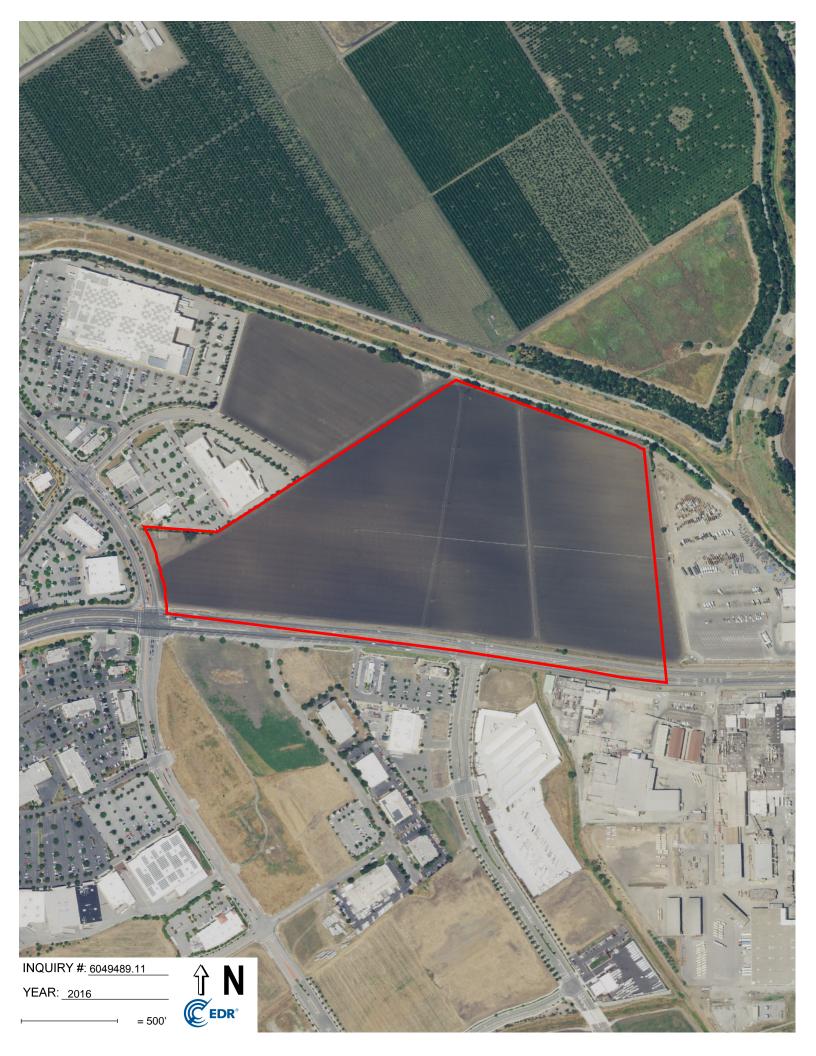

# 3.1 Location and Legal Description

The property is located at 1445 Pacheco Pass Highway in Gilroy, Santa Clara County, California 95020. The Site Vicinity Map is located in Appendix A. The Site Plan is located in Appendix B. Site Photographs are provided in Appendix C. According to information obtained from the Santa Clara County Assessor's Website, the property is identified as Assessor's Parcel Number (APN) 841-018-082. The property is located at Latitude 37°0'18" N and Longitude 121°32'45" W. The property is currently zoned as General Industrial with the far western section zoned as Shopping Center Commercial.

# 3.3 Current Use of the Property

The property is comprised of agricultural land with row crops totaling approximately 59.87 acres. ATC interviewed Mr. John Machado, with Colliers International property owner, and Mr. Tim Gillio, with San Filipe Farms, the tenant, regarding the property use and history. Mr. Machado stated that the property had been owned by his family for over fifty years and has been used for row crop farming. Mr. Gillio stated that the property had grown vegetables such as lettuce, peppers, garlic, broccoli, and celery. At the time of the site reconnaissance, lettuce was observed planted on the eastern side of the property. In addition, ATC observed a fenced enclosure containing irrigation equipment in the western portion, and high voltage power lines and a metal irrigation pipe in a ditch running centrally through the property. Additional metal irrigation piping was observed adjacent to the fenced enclosure.