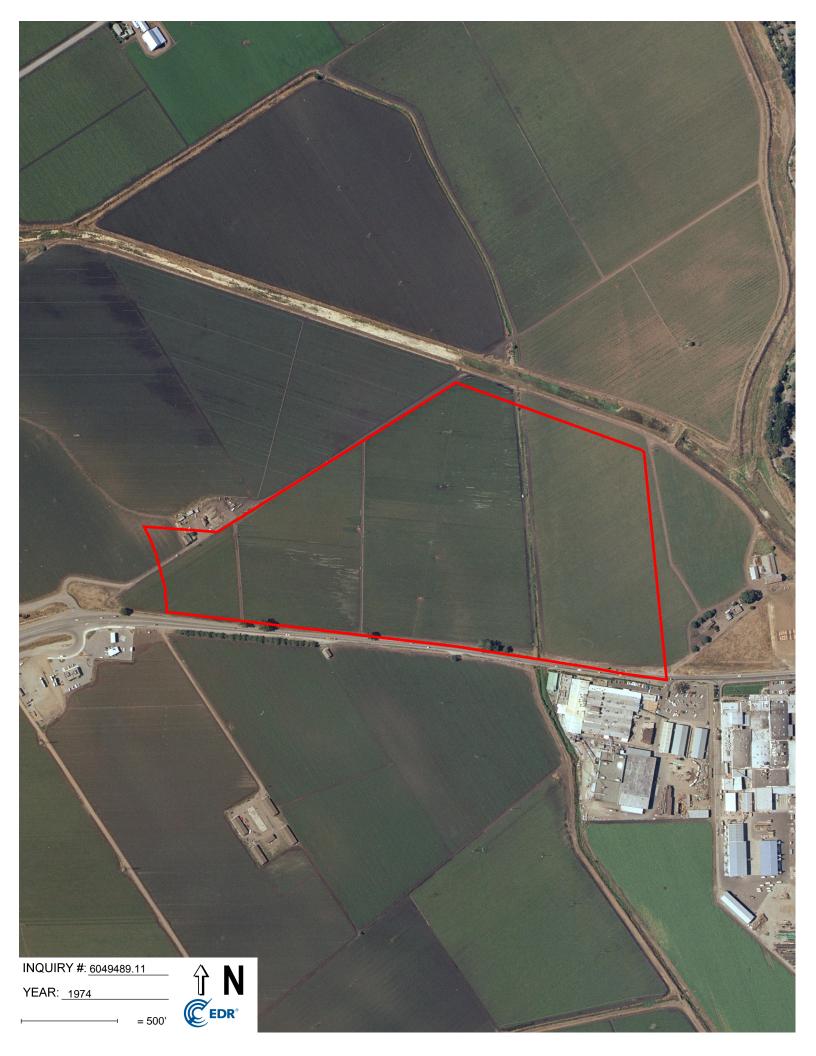

# 5.3 Historical Records Sources

The following table summarizes the findings of the research presented below pertaining to historical property and surrounding area uses.

| HISTORICAL USE SUMMARY |                             |                                            |                                                                                                                                  |                                                                                                                                                                                                                                                                                                                                   |  |  |
|------------------------|-----------------------------|--------------------------------------------|----------------------------------------------------------------------------------------------------------------------------------|-----------------------------------------------------------------------------------------------------------------------------------------------------------------------------------------------------------------------------------------------------------------------------------------------------------------------------------|--|--|
| Period                 |                             | Identified Historical Uses Source(s)       |                                                                                                                                  | Intervals/Comments                                                                                                                                                                                                                                                                                                                |  |  |
|                        | Property                    | Surrounding Area                           |                                                                                                                                  |                                                                                                                                                                                                                                                                                                                                   |  |  |
| Prior to 1940          | Undeveloped<br>Agricultural | Undeveloped<br>Agricultural<br>Residential | Aerial Photographs,<br>Topographic Maps                                                                                          | Earliest record identified was a<br>topographic map dated 1917<br>depicting the property as<br>undeveloped. Interval gaps of<br>greater than five years identified<br>(1918 - 1938). Property land use<br>did not change across identified<br>gaps; therefore, the identified<br>interval gaps are not considered<br>significant. |  |  |
| 1940 - 1960            | Agricultural                | Agricultural<br>Residential<br>Industrial  | Aerial Photographs,<br>Topographic Maps                                                                                          | Interval gaps of greater than five<br>years identified (1941 - 1946 and<br>1948 - 1954). Property land use<br>did not change across identified<br>gaps; therefore, the identified<br>interval gaps are not considered<br>significant.                                                                                             |  |  |
| 1961 - 1980            | Agricultural                | Agricultural<br>Residential<br>Industrial  | Aerial Photographs,<br>Topographic Maps,<br>City Directories                                                                     | Interval gaps of greater than five<br>years identified (1957 - 1962).<br>Property land use did not change<br>across identified gaps; therefore,<br>the identified interval gaps are not<br>considered significant.                                                                                                                |  |  |
| 1981 - 2000            | Agricultural                | Agricultural<br>Residential<br>Industrial  | Aerial Photographs,<br>Topographic Maps,<br>City Directories                                                                     | No interval gaps noted.                                                                                                                                                                                                                                                                                                           |  |  |
| 2001 - present         | Agricultural                | Agricultural<br>Industrial<br>Commercial   | Aerial Photographs,<br>Topographic Maps,<br>City Directories,<br>Building<br>Department,<br>Planning<br>Department, Tax<br>Files | No interval gaps noted.                                                                                                                                                                                                                                                                                                           |  |  |

The review of historical sources identified the historical property use as agricultural between circa 1939 to the present. In addition, Miller Slough is depicted as crossing the property on topographic maps dated from 1917 to 1973. On the 1993 map, Llagas Creek is immediately north of the property. A small cluster of buildings interpreted to be part of a rural residence, were depicted on the northwest boundary of the property shown on the aerial photographs of 1939 through 1993. Given the historical use of the property

for agricultural purposes, potential concern is noted regarding the use of pesticides, herbicides, and fertilizers. ATC interviewed Mr. John Machado, with Colliers International property owner, and Mr. Tim Gillio, with San Filipe Farms, the tenant, concerning the property. Mr. Machado stated that the property had been owned by his family for over fifty years and has been used for row crop farming. Mr. Gillio stated that the property had grown vegetables such as lettuce, peppers, garlic, broccoli, and celery. Records provided to ATC indicate that fungicides, insecticides, and fertilizer enhancers have been applied to the property on a monthly basis and in accordance with local regulatory standards and the manufacturer's application guidelines. Large-scale use or storage of these products on the property was not observed or reported. No petroleum storage was currently reported with the exception of the diesel fuel associated with the onsite irrigation water supply well. No structures were reported. Based on the type of crops (i.e. lettuce, peppers, garlic, broccoli, and celery) and small-scale use of reported fungicides, insecticides, and fertilizer enhancers have been applied to the property.

# 5.3.1 Aerial Photographs

ATC reviewed available aerial photographs of the property and surrounding areas provided by EDR, dated 1939 to 2016. The following are descriptions and interpretations from the aerial photograph review.