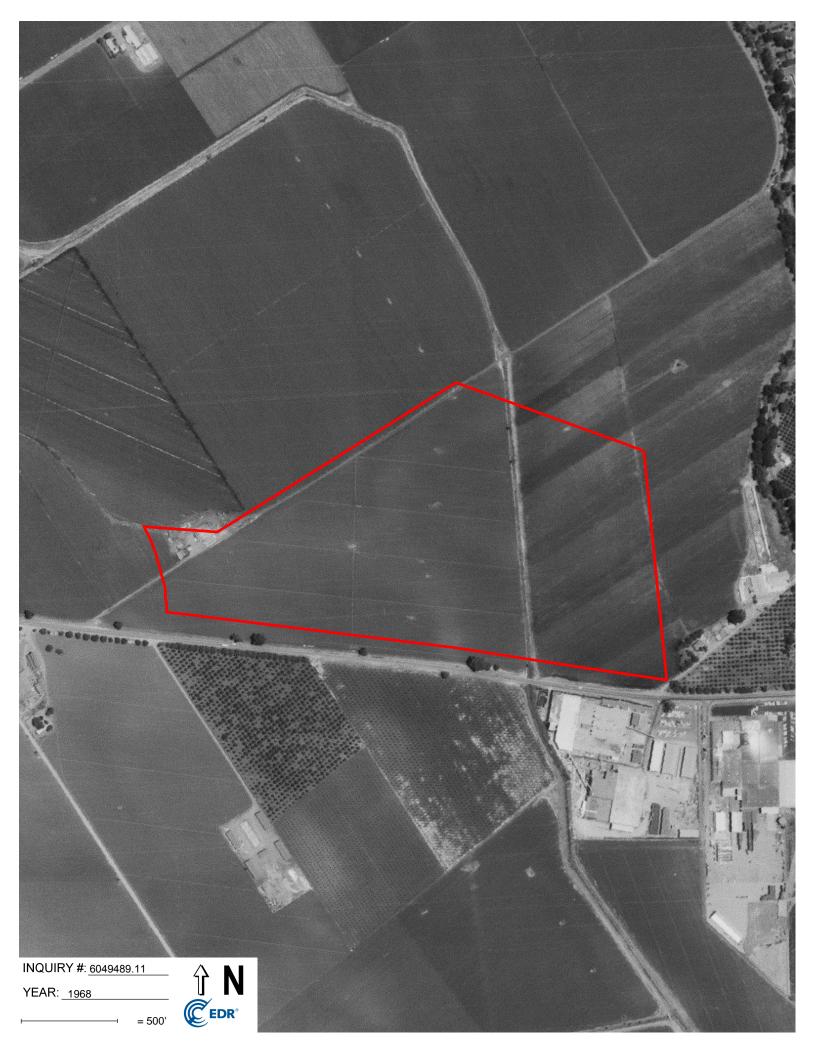

# 5.3 Historical Records Sources

The following table summarizes the findings of the research presented below pertaining to historical property and surrounding area uses.

| HISTORICAL USE SUMMARY |                             |                                            |                                                                                                                                  |                                                                                                                                                                                                                                                                                                                                   |  |  |
|------------------------|-----------------------------|--------------------------------------------|----------------------------------------------------------------------------------------------------------------------------------|-----------------------------------------------------------------------------------------------------------------------------------------------------------------------------------------------------------------------------------------------------------------------------------------------------------------------------------|--|--|
| Period                 |                             | Identified Historical Uses Source(s)       |                                                                                                                                  | Intervals/Comments                                                                                                                                                                                                                                                                                                                |  |  |
|                        | Property                    | Surrounding Area                           |                                                                                                                                  |                                                                                                                                                                                                                                                                                                                                   |  |  |
| Prior to 1940          | Undeveloped<br>Agricultural | Undeveloped<br>Agricultural<br>Residential | Aerial Photographs,<br>Topographic Maps                                                                                          | Earliest record identified was a<br>topographic map dated 1917<br>depicting the property as<br>undeveloped. Interval gaps of<br>greater than five years identified<br>(1918 - 1938). Property land use<br>did not change across identified<br>gaps; therefore, the identified<br>interval gaps are not considered<br>significant. |  |  |
| 1940 - 1960            | Agricultural                | Agricultural<br>Residential<br>Industrial  | Aerial Photographs,<br>Topographic Maps                                                                                          | Interval gaps of greater than five<br>years identified (1941 - 1946 and<br>1948 - 1954). Property land use<br>did not change across identified<br>gaps; therefore, the identified<br>interval gaps are not considered<br>significant.                                                                                             |  |  |
| 1961 - 1980            | Agricultural                | Agricultural<br>Residential<br>Industrial  | Aerial Photographs,<br>Topographic Maps,<br>City Directories                                                                     | Interval gaps of greater than five<br>years identified (1957 - 1962).<br>Property land use did not change<br>across identified gaps; therefore,<br>the identified interval gaps are not<br>considered significant.                                                                                                                |  |  |
| 1981 - 2000            | Agricultural                | Agricultural<br>Residential<br>Industrial  | Aerial Photographs,<br>Topographic Maps,<br>City Directories                                                                     | No interval gaps noted.                                                                                                                                                                                                                                                                                                           |  |  |
| 2001 - present         | Agricultural                | Agricultural<br>Industrial<br>Commercial   | Aerial Photographs,<br>Topographic Maps,<br>City Directories,<br>Building<br>Department,<br>Planning<br>Department, Tax<br>Files | No interval gaps noted.                                                                                                                                                                                                                                                                                                           |  |  |

The review of historical sources identified the historical property use as agricultural between circa 1939 to the present. In addition, Miller Slough is depicted as crossing the property on topographic maps dated from 1917 to 1973. On the 1993 map, Llagas Creek is immediately north of the property. A small cluster of buildings interpreted to be part of a rural residence, were depicted on the northwest boundary of the property shown on the aerial photographs of 1939 through 1993. Given the historical use of the property

for agricultural purposes, potential concern is noted regarding the use of pesticides, herbicides, and fertilizers. ATC interviewed Mr. John Machado, with Colliers International property owner, and Mr. Tim Gillio, with San Filipe Farms, the tenant, concerning the property. Mr. Machado stated that the property had been owned by his family for over fifty years and has been used for row crop farming. Mr. Gillio stated that the property had grown vegetables such as lettuce, peppers, garlic, broccoli, and celery. Records provided to ATC indicate that fungicides, insecticides, and fertilizer enhancers have been applied to the property on a monthly basis and in accordance with local regulatory standards and the manufacturer's application guidelines. Large-scale use or storage of these products on the property was not observed or reported. No petroleum storage was currently reported with the exception of the diesel fuel associated with the onsite irrigation water supply well. No structures were reported. Based on the type of crops (i.e. lettuce, peppers, garlic, broccoli, and celery) and small-scale use of reported fungicides, insecticides, and fertilizer enhancers have been applied to the property.

# 5.3.1 Aerial Photographs

ATC reviewed available aerial photographs of the property and surrounding areas provided by EDR, dated 1939 to 2016. The following are descriptions and interpretations from the aerial photograph review.