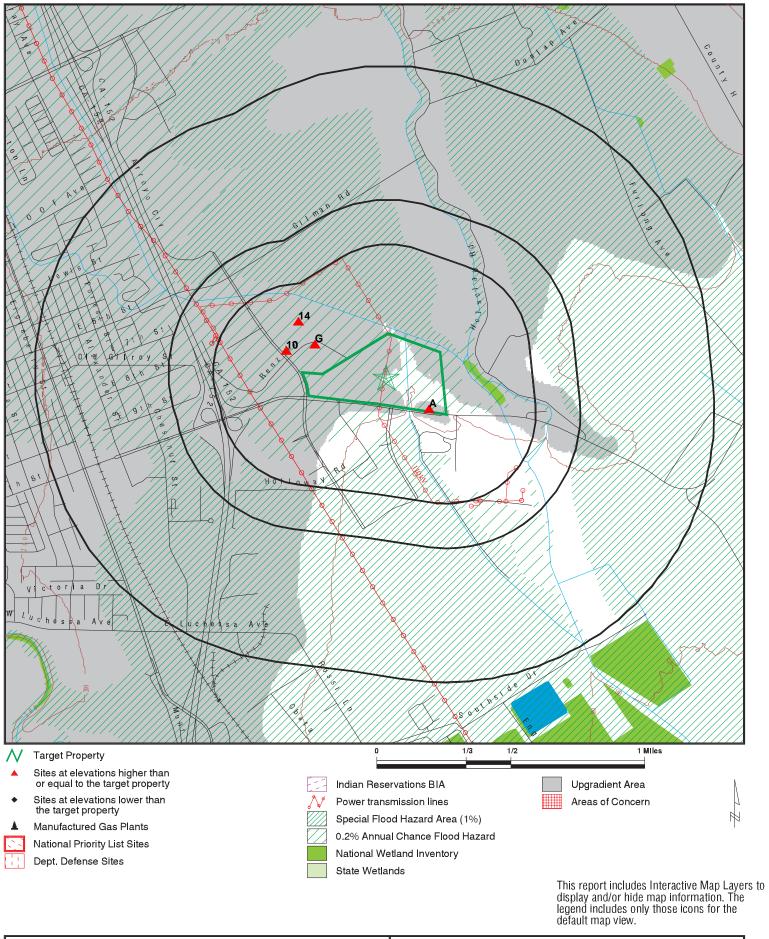

#### 5.2.4 Hydrology

Considering the surface topography for the property area, as interpreted from the *Gilroy, California* Quadrangle map, local groundwater would be expected to flow toward the southeast. Therefore, in assessing potential off-site environmental impacts, facilities located directly northwest of the property are

of primary concern. However, actual groundwater flow direction is often locally influenced by factors such as underground structures, seasonal fluctuations, soil and bedrock geology, production wells, and other factors beyond the scope of this study. The actual groundwater flow direction under the property can be accurately determined only by installing groundwater monitoring wells, which was beyond the scope of this project.

Groundwater was encountered at 66 feet bgs during the installation of the current irrigation water supply well at the property in 1955 and at 22 feet bgs at the east-adjoining property.