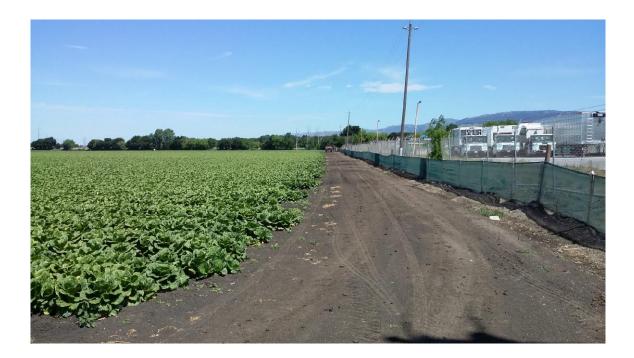

The property is comprised of agricultural land with row crops totaling approximately 59.87 acres. According to information obtained from the Santa Clara County Assessor's Website, the property is identified as Assessor's Parcel Number (APN) 841-018-082.

# 3.3 Current Use of the Property

The property is comprised of agricultural land with row crops totaling approximately 59.87 acres. ATC interviewed Mr. John Machado, with Colliers International property owner, and Mr. Tim Gillio, with San Filipe Farms, the tenant, regarding the property use and history. Mr. Machado stated that the property had been owned by his family for over fifty years and has been used for row crop farming. Mr. Gillio stated that the property had grown vegetables such as lettuce, peppers, garlic, broccoli, and celery. At the time of the site reconnaissance, lettuce was observed planted on the eastern side of the property. In addition, ATC observed a fenced enclosure containing irrigation equipment in the western portion, and high voltage power lines and a metal irrigation pipe in a ditch running centrally through the property. Additional metal irrigation piping was observed adjacent to the fenced enclosure.