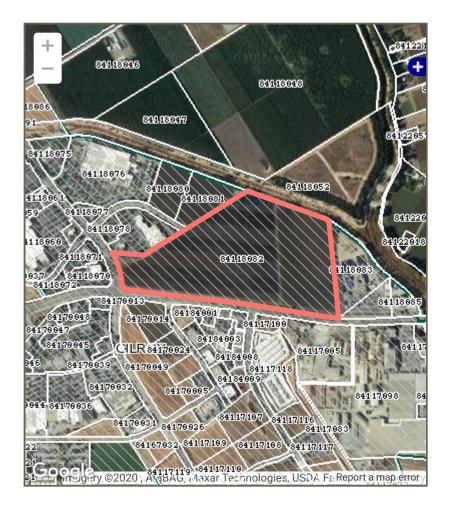

# 3.1 Location and Legal Description

The property is located at 1445 Pacheco Pass Highway in Gilroy, Santa Clara County, California 95020. The Site Vicinity Map is located in Appendix A. The Site Plan is located in Appendix B. Site Photographs are provided in Appendix C. According to information obtained from the Santa Clara County Assessor's Website, the property is identified as Assessor's Parcel Number (APN) 841-018-082. The property is located at Latitude 37°0'18" N and Longitude 121°32'45" W. The property is currently zoned as General Industrial with the far western section zoned as Shopping Center Commercial.

See Section 5.1 for further discussion of the adjacent property listings in the regulatory databases. A Site Plan illustrating the locations of the aforementioned adjacent properties is included in Appendix B.