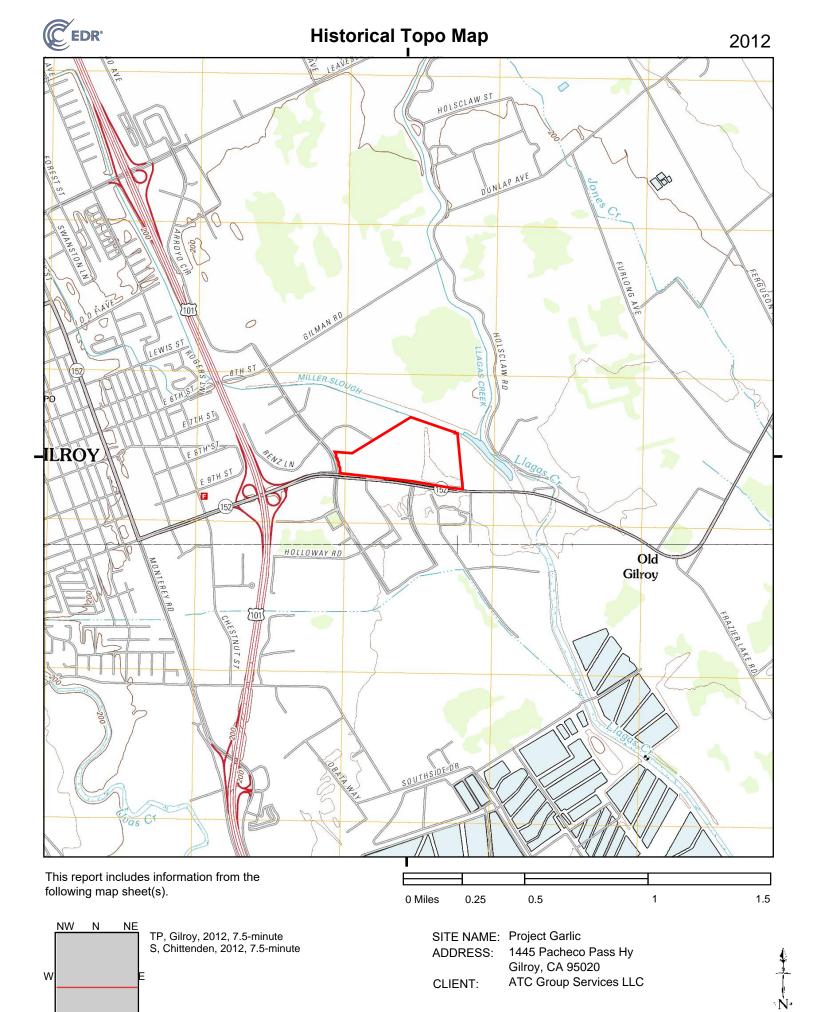

The review of historical sources identified the historical property use as agricultural between circa 1939 to the present. In addition, Miller Slough is depicted as crossing the property on topographic maps dated from 1917 to 1973. On the 1993 map, Llagas Creek is immediately north of the property. A small cluster of buildings interpreted to be part of a rural residence, were depicted on the northwest boundary of the property shown on the aerial photographs of 1939 through 1993. Given the historical use of the property