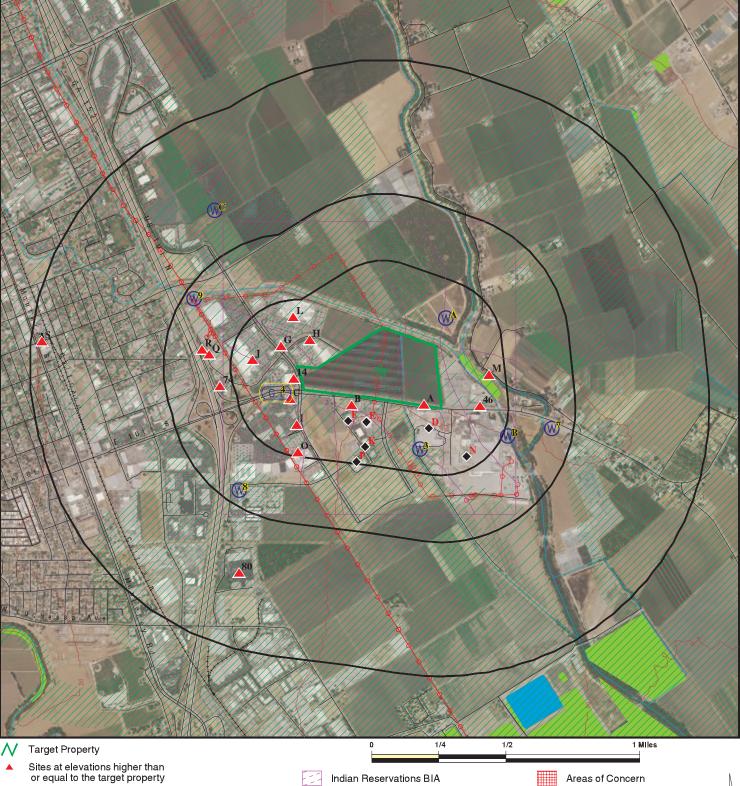

# 5.1 Standard Environmental Records

The regulatory agency database report discussed in this section, provided by EDR was reviewed for information regarding reported use or release of hazardous substances and petroleum products on or near the property. Unless otherwise noted, the information provided by the regulatory agency database report and other sources referenced in this report, were considered sufficient for *recognized environmental condition (REC), controlled recognized environmental condition (CREC), historical recognized environmental condition (HREC)* or *de minimis condition* determinations without conducting supplemental agency file reviews. ATC also reviewed the "unmappable" (also referred to as "orphan") listings within the database report, cross-referencing available address information and facility names. Unmappable sites are listings that could not be plotted with confidence, but are potentially in the general area of the property, based on the partial street address, city, or zip code. Any unmappable site that was identified by ATC as being within the approximate minimum search distance from the property, based on the site reconnaissance and/or cross-referencing to mapped listings is included in the discussion within this section. The complete regulatory agency database report may be found in Appendix E.

Based on distance, topography, assumed groundwater gradient, current regulatory status, and/or the absence of reported releases, the other sites listed in the federal agency databases searched are not considered to represent a likely past, present or material threat of release in, on, or at the property. Given the physical setting characteristics of the property and surrounding area, supplemental agency file reviews were not warranted to verify the database report information.

Based on distance, topography, assumed groundwater gradient, current regulatory status, and/or the absence of reported releases, the sites listed in the state and tribal agency databases searched are not considered to represent a likely past, present or material threat of release in, on, or at the property. Given the physical setting characteristics of the property and surrounding area, supplemental agency file reviews were not warranted to verify the database report information.