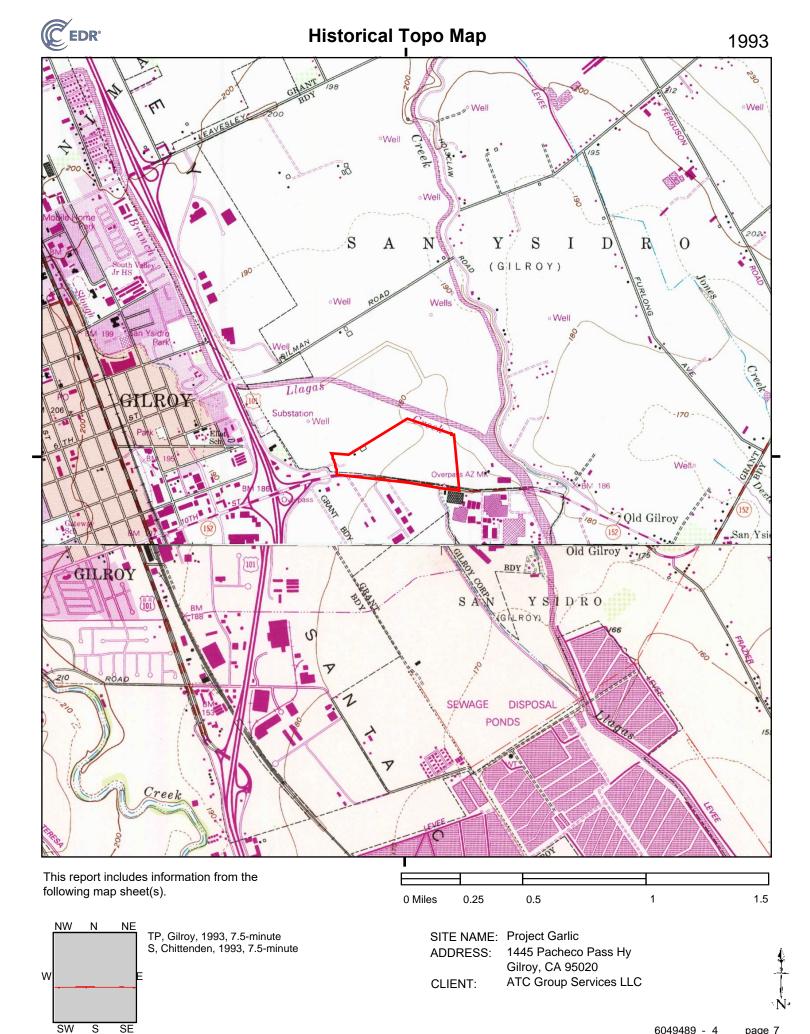

The review of historical sources identified the historical property use as agricultural between circa 1939 to the present. In addition, Miller Slough is depicted as crossing the property on topographic maps dated from 1917 to 1973. On the 1993 map, Llagas Creek is immediately north of the property. A small cluster of buildings interpreted to be part of a rural residence, were depicted on the northwest boundary of the property shown on the aerial photographs of 1939 through 1993. Given the historical use of the property