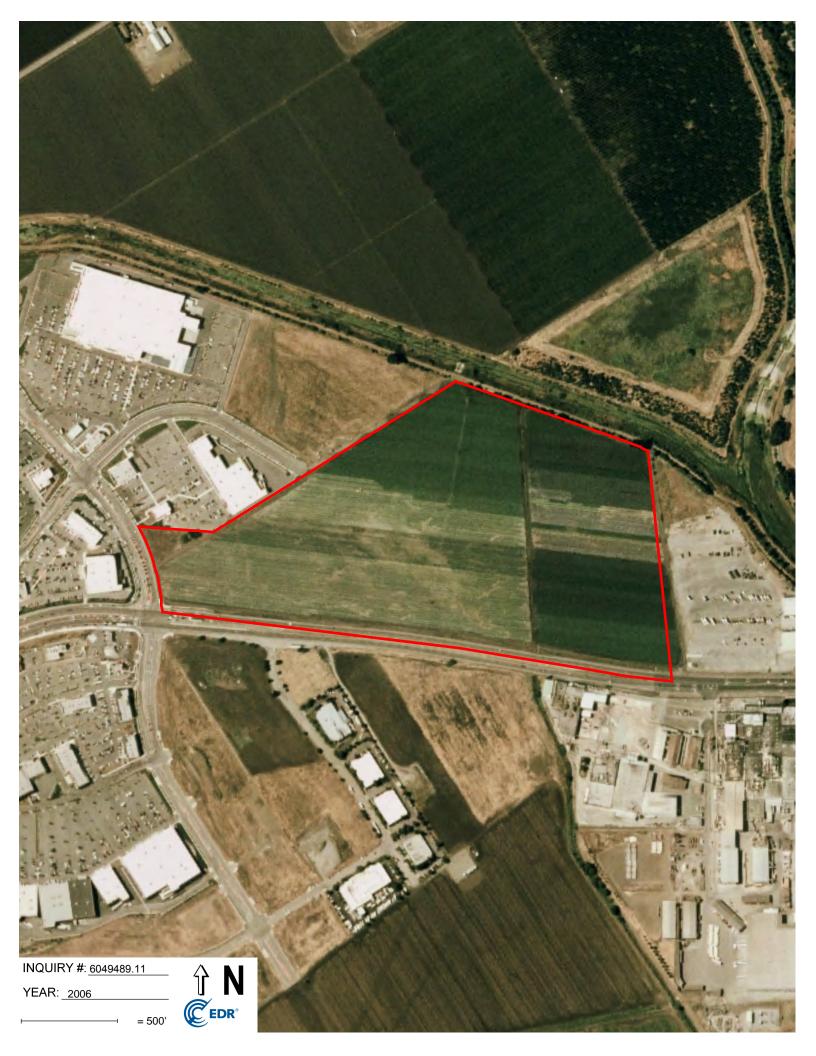

# 5.3 Historical Records Sources

The following table summarizes the findings of the research presented below pertaining to historical property and surrounding area uses.

| HISTORICAL USE SUMMARY |                             |                                            |                                                                                                                                  |                                                                                                                                                                                                                                                                                                                                   |  |  |
|------------------------|-----------------------------|--------------------------------------------|----------------------------------------------------------------------------------------------------------------------------------|-----------------------------------------------------------------------------------------------------------------------------------------------------------------------------------------------------------------------------------------------------------------------------------------------------------------------------------|--|--|
| Period                 |                             | Identified Historical Uses Source(s)       |                                                                                                                                  | Intervals/Comments                                                                                                                                                                                                                                                                                                                |  |  |
|                        | Property                    | Surrounding Area                           |                                                                                                                                  |                                                                                                                                                                                                                                                                                                                                   |  |  |
| Prior to 1940          | Undeveloped<br>Agricultural | Undeveloped<br>Agricultural<br>Residential | Aerial Photographs,<br>Topographic Maps                                                                                          | Earliest record identified was a<br>topographic map dated 1917<br>depicting the property as<br>undeveloped. Interval gaps of<br>greater than five years identified<br>(1918 - 1938). Property land use<br>did not change across identified<br>gaps; therefore, the identified<br>interval gaps are not considered<br>significant. |  |  |
| 1940 - 1960            | Agricultural                | Agricultural<br>Residential<br>Industrial  | Aerial Photographs,<br>Topographic Maps                                                                                          | Interval gaps of greater than five<br>years identified (1941 - 1946 and<br>1948 - 1954). Property land use<br>did not change across identified<br>gaps; therefore, the identified<br>interval gaps are not considered<br>significant.                                                                                             |  |  |
| 1961 - 1980            | Agricultural                | Agricultural<br>Residential<br>Industrial  | Aerial Photographs,<br>Topographic Maps,<br>City Directories                                                                     | Interval gaps of greater than five<br>years identified (1957 - 1962).<br>Property land use did not change<br>across identified gaps; therefore,<br>the identified interval gaps are not<br>considered significant.                                                                                                                |  |  |
| 1981 - 2000            | Agricultural                | Agricultural<br>Residential<br>Industrial  | Aerial Photographs,<br>Topographic Maps,<br>City Directories                                                                     | No interval gaps noted.                                                                                                                                                                                                                                                                                                           |  |  |
| 2001 - present         | Agricultural                | Agricultural<br>Industrial<br>Commercial   | Aerial Photographs,<br>Topographic Maps,<br>City Directories,<br>Building<br>Department,<br>Planning<br>Department, Tax<br>Files | No interval gaps noted.                                                                                                                                                                                                                                                                                                           |  |  |

The review of historical sources identified the historical property use as agricultural between circa 1939 to the present. In addition, Miller Slough is depicted as crossing the property on topographic maps dated from 1917 to 1973. On the 1993 map, Llagas Creek is immediately north of the property. A small cluster of buildings interpreted to be part of a rural residence, were depicted on the northwest boundary of the property shown on the aerial photographs of 1939 through 1993. Given the historical use of the property