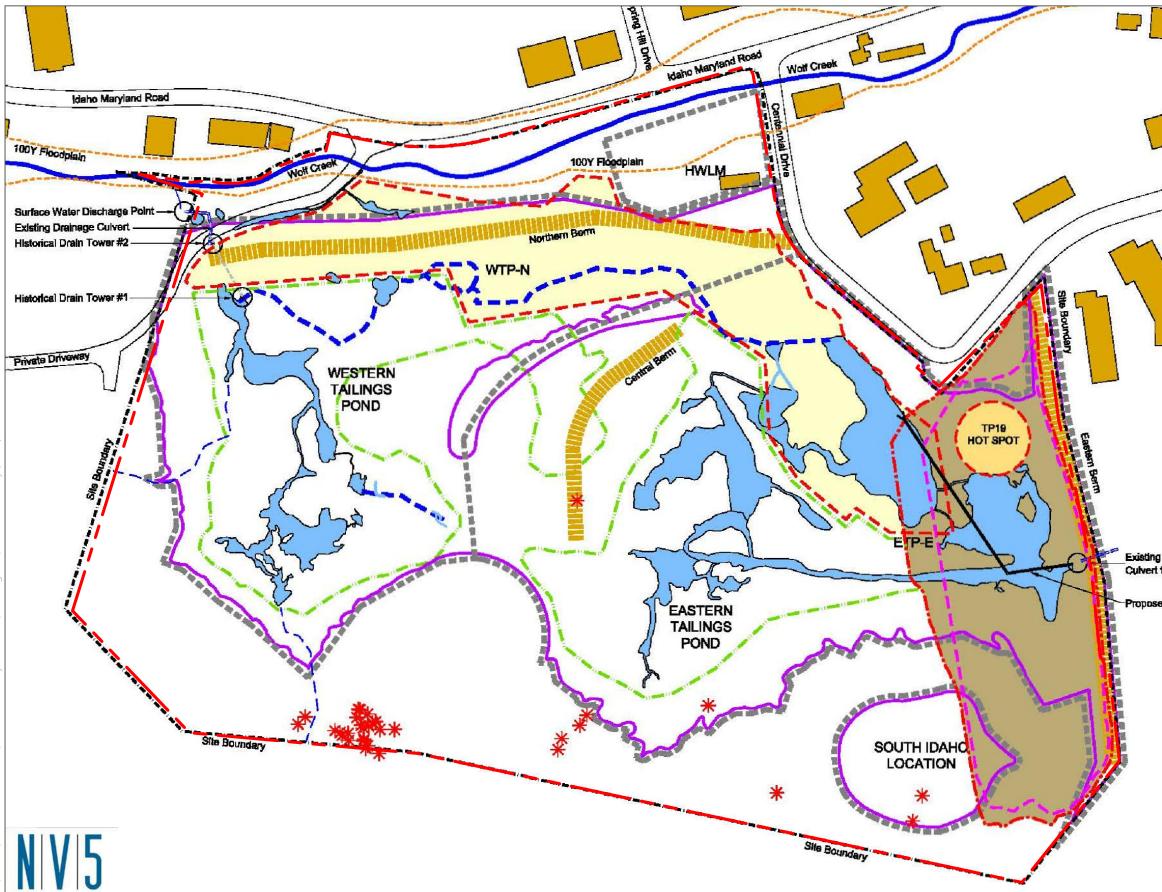

SOURCE: Overview of Proposed Remedial Action-originally provided by NV5; Basemap-originally provided by RISE Grass Valley, Inc., compiled by Benchmark Resources in 2020

|                       | NOTES           |                                                               |
|-----------------------|-----------------|---------------------------------------------------------------|
|                       | FEATURE         | AND BOUNDARY LOCATIONS ARE<br>MATE AND WERE NOT DETERMINED BY |
| Whispering Pines Road |                 | ò                                                             |
| Whispering .          |                 | SITE BOUNDARY                                                 |
|                       |                 | ASSESSMENT AREA BOUNDARY                                      |
|                       |                 | WETLANDS AND STREAMS                                          |
|                       |                 | STRUCTURE                                                     |
|                       |                 | MINE TAILINGS BOUNDARY                                        |
|                       |                 | HISTORICAL BERM                                               |
|                       | []]             | EXCAVATION BOUNDARY                                           |
|                       | []]]]           | MINE WASTE CONSOLIDATION AREA                                 |
|                       | 223             | ENCAPSULATED MINE WASTE                                       |
|                       | []]             | TP19 HOT SPOT                                                 |
|                       |                 | BORROW AREA BOUNDARY                                          |
|                       |                 | CREEK - PERENNIAL                                             |
|                       |                 | CREEK - INTERMITTENT                                          |
|                       | 20 No. 1 No. 10 | CREEK - EPHEMERAL                                             |
| " Concrete Box        |                 | BOUNDARY OF 100-YEAR FLOODPLAIN                               |
| from Log Pond         | *               | PINE HILL FLANNELBUSH                                         |
| d Culvert Extension   | ETP-E           | EASTERN TAILINGS POND, EAST PORTION                           |
|                       | WTP-N           | WESTERN TAILINGS POND, WEST PORTION                           |
|                       | HWLM            | HAP WARNKE LUMBER MILL                                        |