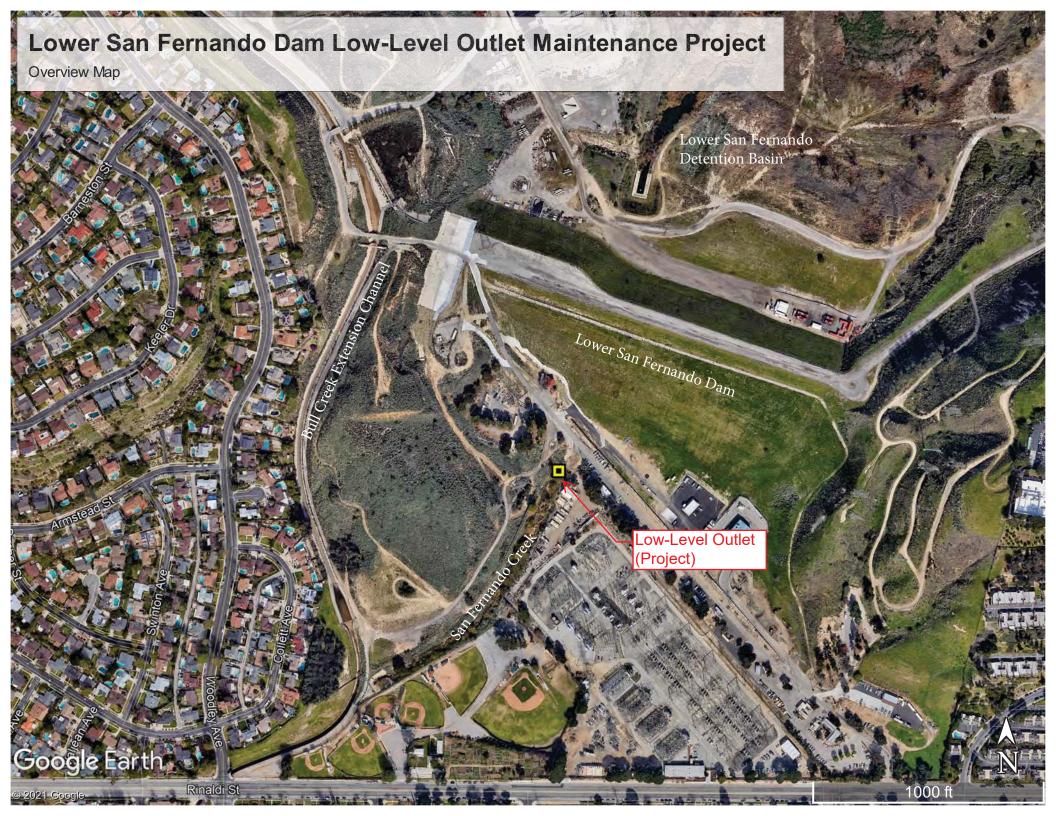

## LOS ANGELES DEPARTMENT OF WATER AND POWER 111 N. HOPE STREET, ROOM 1044 LOS ANGELES, CALIFORNIA 90012

CITY CLERK'S USE

CALIFORNIA ENVIRONMENTAL QUALITY ACT

## **NOTICE OF EXEMPTION**

(City CEQA Guidelines)

Submission of this form is optional. The form shall be filed with the County Clerk, 12400 Imperial Highway, Norwalk, CA 90650, pursuant to Public Resources Code Section 21152(b). Pursuant to Public Resources Code Section 21168(d), the filing of this notice starts a 35-day statute of limitations on Court challenges to the approval of the project. Failure to file the notice results in the statute of limitations being extended to 180 days.