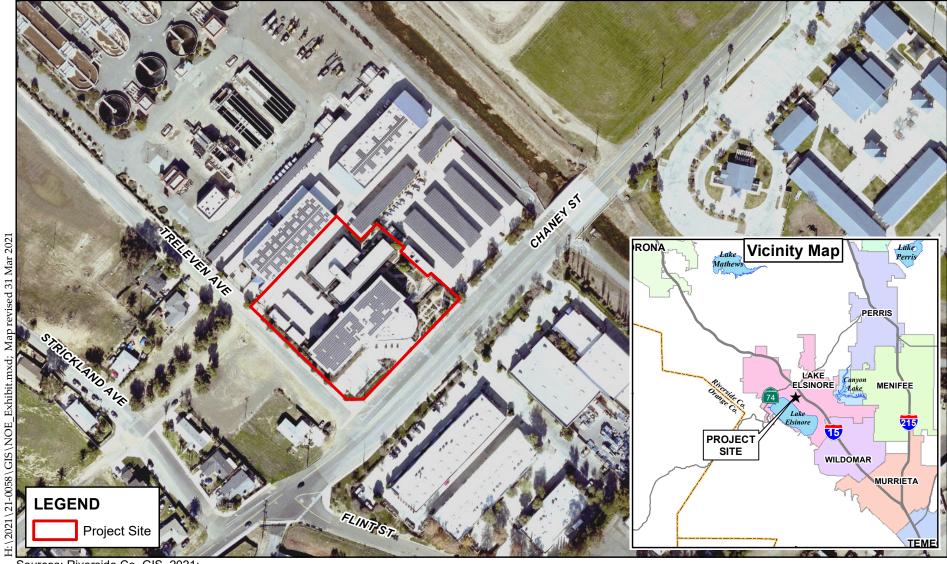

| 1.  | Project Title:                           | EVMWD Building Improvements (Project)                                                                                                                                                                                                                                                                                                                                                                                                                                                                                                                                                                                                                                                                                                                                                                                                                            |  |
|-----|------------------------------------------|------------------------------------------------------------------------------------------------------------------------------------------------------------------------------------------------------------------------------------------------------------------------------------------------------------------------------------------------------------------------------------------------------------------------------------------------------------------------------------------------------------------------------------------------------------------------------------------------------------------------------------------------------------------------------------------------------------------------------------------------------------------------------------------------------------------------------------------------------------------|--|
| 2.  | Project Applicant:                       | Elsinore Valley Municipal Water District (District)                                                                                                                                                                                                                                                                                                                                                                                                                                                                                                                                                                                                                                                                                                                                                                                                              |  |
| 3.  | Project Location:                        | 31315 Chaney Street<br>Lake Elsinore, CA 92530<br>(See Exhibit A)                                                                                                                                                                                                                                                                                                                                                                                                                                                                                                                                                                                                                                                                                                                                                                                                |  |
| 4.  | (a) Project Location – City:             | City of Lake Elsinore                                                                                                                                                                                                                                                                                                                                                                                                                                                                                                                                                                                                                                                                                                                                                                                                                                            |  |
|     | (b) Project Location – County:           | Riverside                                                                                                                                                                                                                                                                                                                                                                                                                                                                                                                                                                                                                                                                                                                                                                                                                                                        |  |
| 5.  | Description of the Project:              | The proposed Elsinore Valley Municipal Water District (EVMWD) Building Improvements Project (Project) site is located at the northeast comer of Chaney Street and Treleven Avenue in the City of Lake Elsinore. Specifically, the Project site includes EVMWD's Administration, and two Operations buildings located at 31315 Chaney Street in Lake Elsinore, in the County of Riverside as shown in Figure 1.  The EVMWD Administration and Operations Facility which                                                                                                                                                                                                                                                                                                                                                                                           |  |
|     |                                          | was built in 1989 is comprised of three buildings; the Administration Building which is the main building visible form Chaney Street and two Operations Buildings (north and south) that are behind the main Administration Building. The Project includes improvements to the Administration and Operations Facility's surrounding hardscape and landscaping areas to allow for drainage from the Administration and Operations Facility's roof to be directed away from the buildings during rain events. Work will include new drainage piping and catch basin improvements, landscaping improvements, civil/grading improvements including concrete and pervious pavers in the walkways. The architectural improvements on the Administration and Operations Facility's roof are meant to minimize ponding and improve drainage to be directed off the roof. |  |
|     |                                          | Work will be limited to the perimeter of the landscaping areas surrounding the buildings within the Project site.                                                                                                                                                                                                                                                                                                                                                                                                                                                                                                                                                                                                                                                                                                                                                |  |
| 6.  | Name of Public Agency approving project: | Elsinore Valley Municipal Water District                                                                                                                                                                                                                                                                                                                                                                                                                                                                                                                                                                                                                                                                                                                                                                                                                         |  |
| 7.  | Name of Agency undertaking the project:  | Elsinore Valley Municipal Water District                                                                                                                                                                                                                                                                                                                                                                                                                                                                                                                                                                                                                                                                                                                                                                                                                         |  |
| 8.  | Exempt status: (check one)               |                                                                                                                                                                                                                                                                                                                                                                                                                                                                                                                                                                                                                                                                                                                                                                                                                                                                  |  |
|     | (a) Ministerial project.                 |                                                                                                                                                                                                                                                                                                                                                                                                                                                                                                                                                                                                                                                                                                                                                                                                                                                                  |  |
| 100 | (b) Not a project.                       |                                                                                                                                                                                                                                                                                                                                                                                                                                                                                                                                                                                                                                                                                                                                                                                                                                                                  |  |

Sources: Riverside Co. GIS, 2021; Riveside Co. TLMA, 2019.

## Exhibit A

**EVMWD** Building Improvements