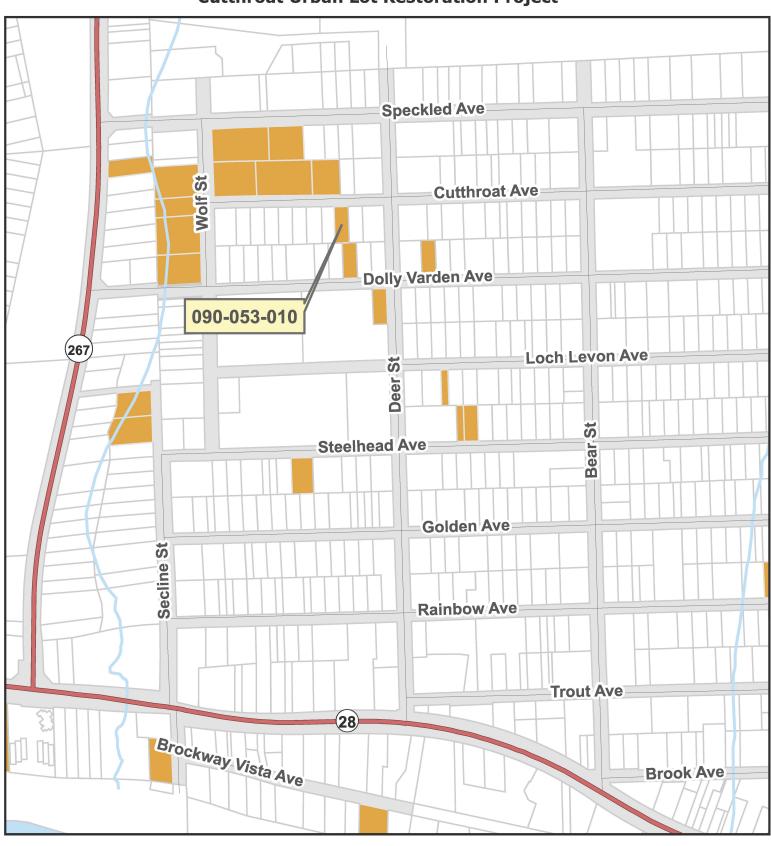

## NOTICE OF EXEMPTION

| NOTICE OF EXEIGIPTION                                                                                                                                                                                                                                                                                                                                |                                                                                 |
|------------------------------------------------------------------------------------------------------------------------------------------------------------------------------------------------------------------------------------------------------------------------------------------------------------------------------------------------------|---------------------------------------------------------------------------------|
| <b>To:</b> Office of Planning and Research 1400 10th Street, Room 121 Sacramento, CA 95814                                                                                                                                                                                                                                                           | From: California Tahoe Conservancy 1061 Third Street South Lake Tahoe, CA 96150 |
| Project Title: Cutthroat Urban Lot Restoration Project                                                                                                                                                                                                                                                                                               |                                                                                 |
| Project Location – Specific: This project is located on Placer County Assessme Cutthroat Avenue (Exhibit A).                                                                                                                                                                                                                                         | nt Number 090-053-010, which is adjacent to 8238                                |
| Project Location - City: Kings Beach Project Location - County: Placer County                                                                                                                                                                                                                                                                        |                                                                                 |
| <b>Description of Nature, Purpose, and Beneficiaries of Project:</b> This project consists of the replacement of an existing damaged timber fence to delineate property boundary lines. The timber fence replacement is intended to prevent unauthorized access. This project aims to protect and restore the natural resources on Conservancy land. |                                                                                 |
| Name of Public Agency Approving Project: California Tahoe Conservancy                                                                                                                                                                                                                                                                                |                                                                                 |
| Name of Person or Agency Carrying Out Project: California Tahoe Conservancy                                                                                                                                                                                                                                                                          |                                                                                 |
| Exempt Status:  ☐ Ministerial (§ 15268)  ☐ Declared Emergency (§ 15269(a))  ☐ Emergency Project (§ 15269(b)(c))  ☒ Categorical Exemption Class 2, § 15302 (See als                                                                                                                                                                                   | so Cal. Code Regs., tit. 14, § 12102.2.)                                        |
| Reasons Why Project is Exempt: This project is exempt because it involves the replacement replacing an existing structure on the same site as the same purpose and capacity of the structure rep                                                                                                                                                     | the structure replaced and will have substantially                              |
| Contact Person: Erica Uhor<br>Telephone Number: (530) 543-6018                                                                                                                                                                                                                                                                                       |                                                                                 |
| Date Received for Filing:                                                                                                                                                                                                                                                                                                                            |                                                                                 |
|                                                                                                                                                                                                                                                                                                                                                      |                                                                                 |
| Kevin Prior                                                                                                                                                                                                                                                                                                                                          |                                                                                 |

## Legend

All Other Parcels

California Tahoe Conservancy Parcels

\*Map for reference purposes only.