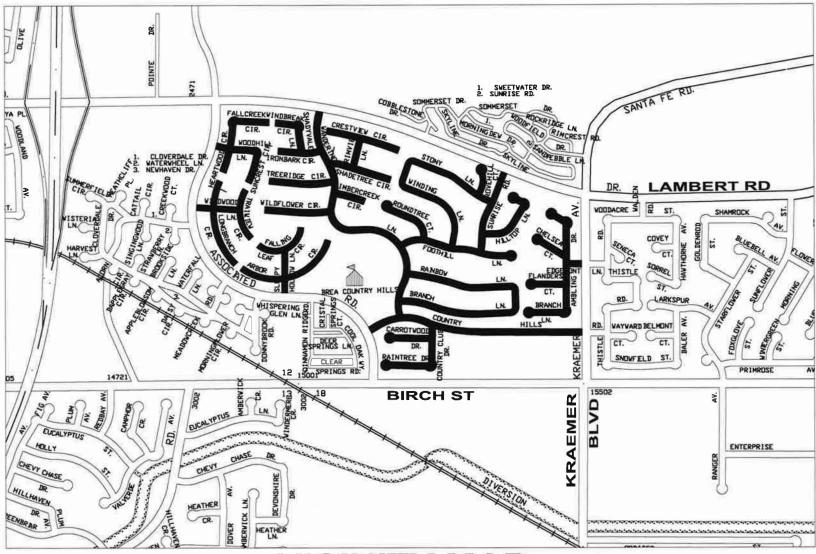

## **PROJECT 7322**

## STREET IMPROVEMENTS COUNTRY HILLS SUBDIVISION PAVEMENT & WATER CONNECTION REHABILITATION

VICINITY MAP

**NOT TO SCALE**