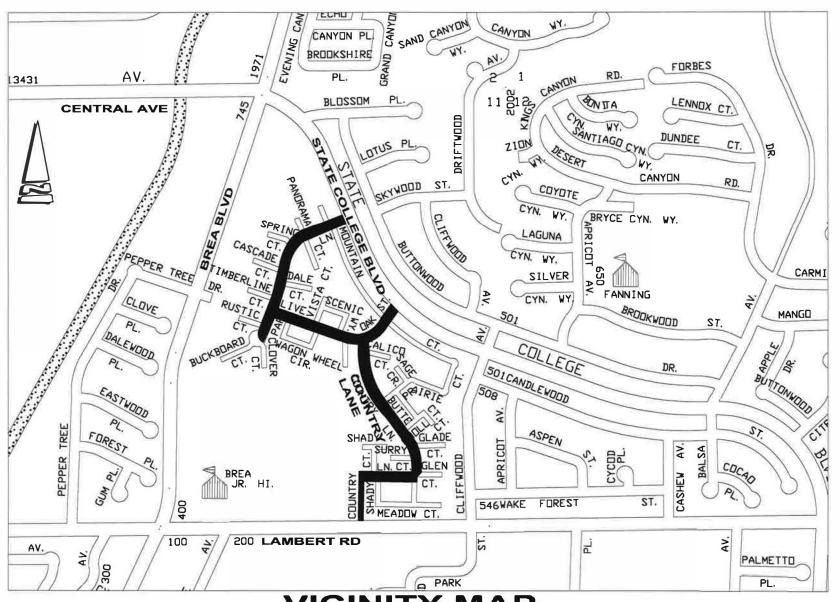

## **PROJECT 7323**

## **COUNTRY LANE STREET REHABILITATION**

**VICINITY MAP** 

**NOT TO SCALE**