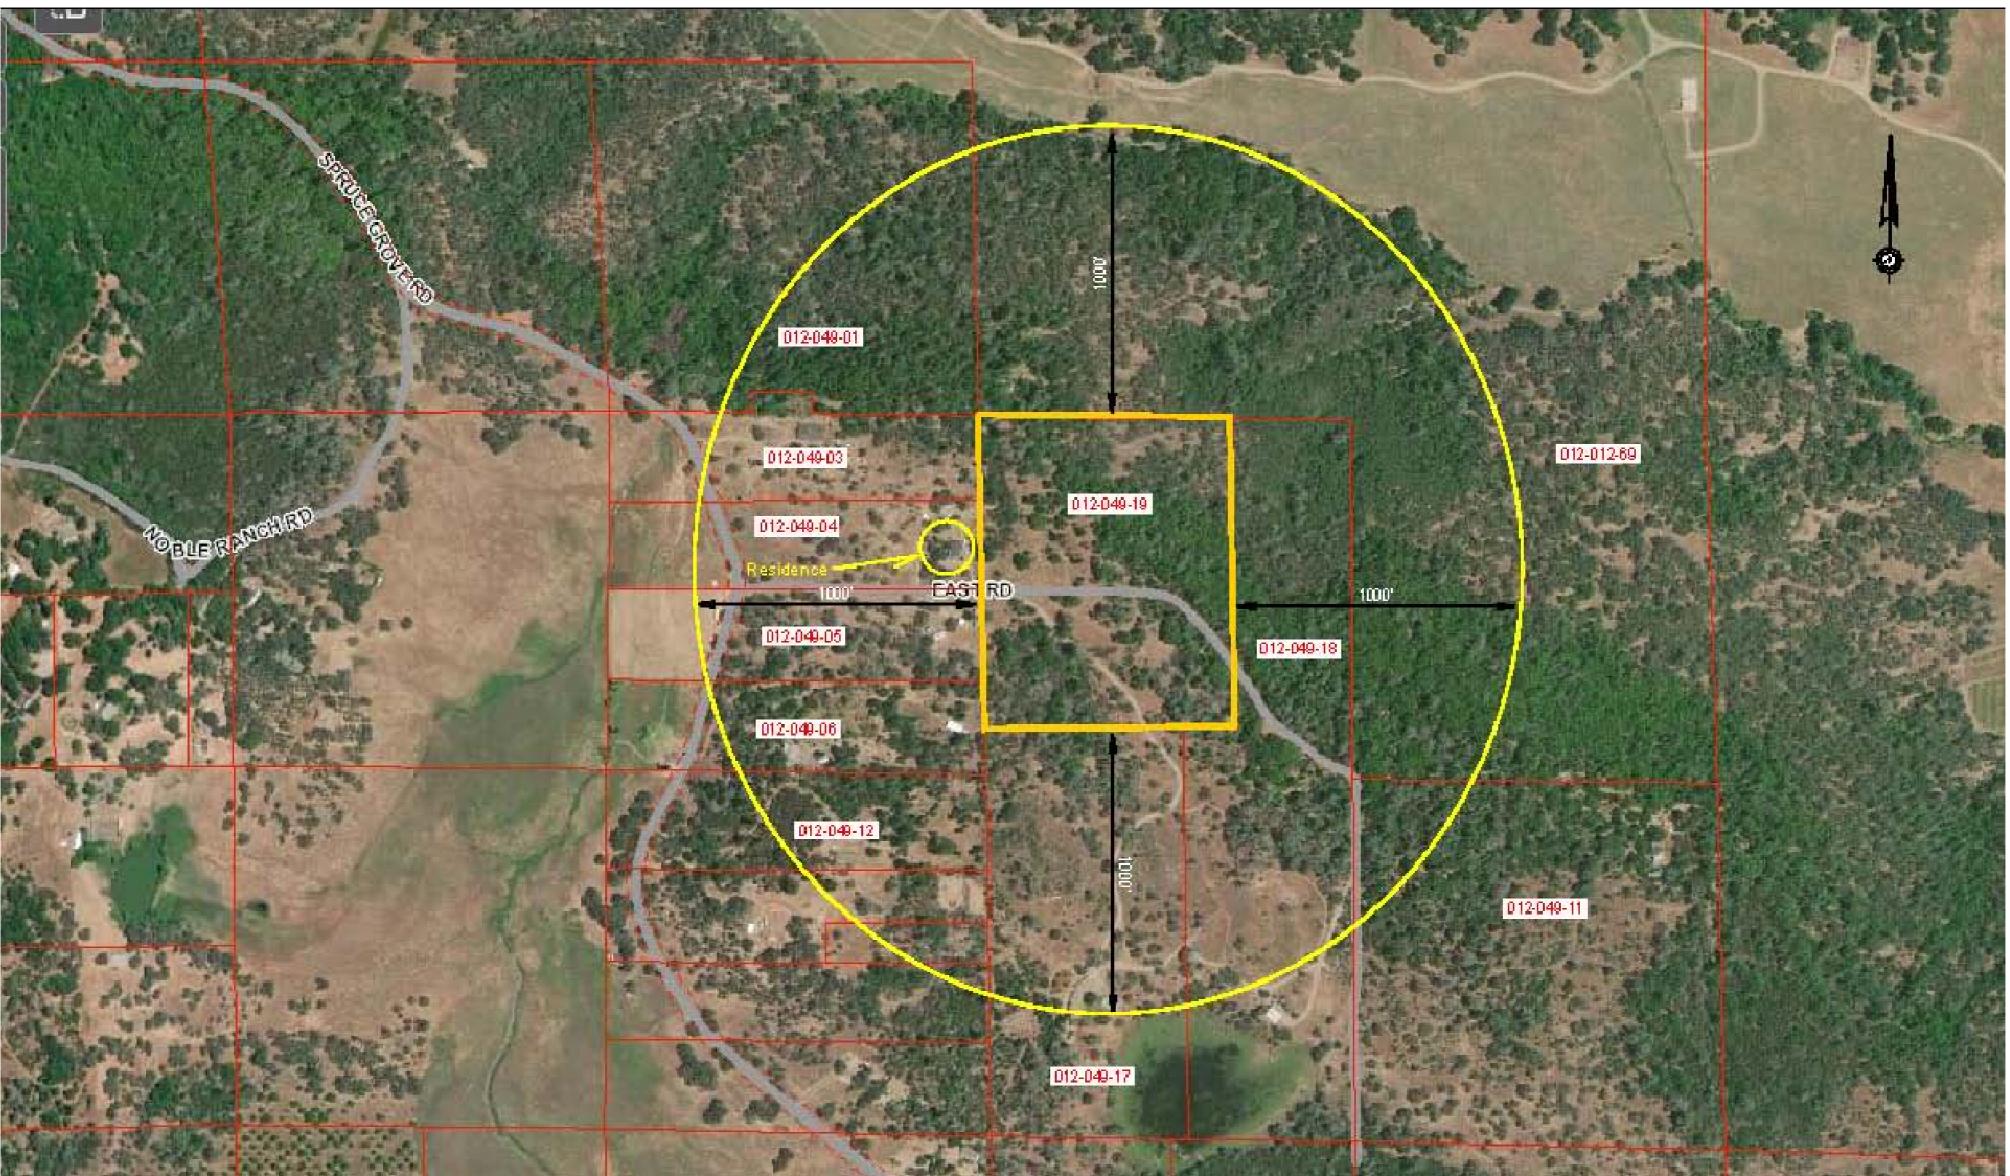

SHEET TITLE: COVER SHEET

PROPOSED CANNABIS

CULTIVATION AREA

60,000 SQ. FT. WILL HOUSE 1 ACRE OF

MATURE CANNABIS

SCALE: DWG: 20-001 JOB NO: 20-001 XREF:

THERE ARE NO PUBLIC OR PRIVATE SCHOOLS, DEVELOPED PARKS, DRUG OR ALCOHOL REHABILITION FACILITIES, LICENSED CHILD CARE FACILITIES, OR CHURCH OR YOUTH—ORIENTED FACILITIES CATERING TO OR PROVIDING SERVICES PRIMARILY INTENDED FOR MINORS WITHIN 1,250 FEET OF THE EAST ROAD FARMS PROPERTY. NOTE 1:

NO DEFINED WATER COURSES EXIST WITHIN 1,000 FEET OF THE EAST ROAD FARMS PROPERTY.

SURROUNDING AREA AERIAL EAST ROAD FARMS COMMERCIAL CANNABIS CULTIVATION APPLICATION JANUARY 2020

\_*BW*\_ DESIGNED BY: <u>NRF</u> DRAFTED BY:

CHECKED BY:

\_*BW*\_

NOTE 2:

WEST & ASSOCIATES ENGINEERING, INC.

Vacaville, Ca, Phone (707) 761-2307

| PROJECT:  COMMERCIAL CANNABIS CULTIVATION APPLICATION  JANUARY 2020 |                         |                |       |  |  |
|---------------------------------------------------------------------|-------------------------|----------------|-------|--|--|
| SHEET TITLE:                                                        | SURROUNDING AREA AERIAL |                |       |  |  |
| SCALE:                                                              | DWG: 20-001             | JOB NO: 20-001 | XREF: |  |  |