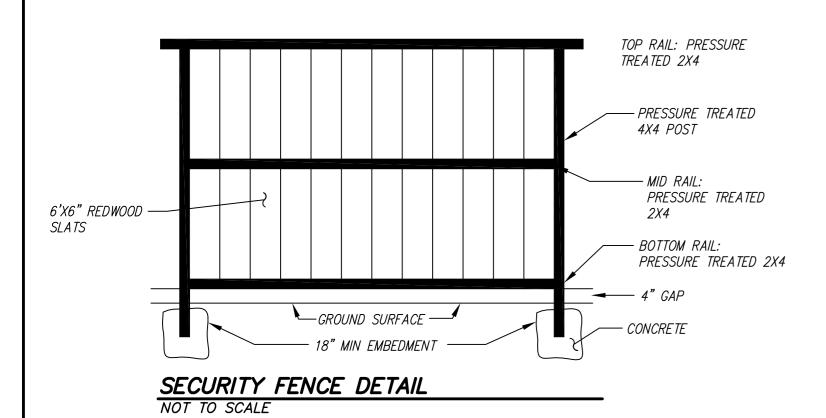

# DRIVE AND PARKING SECTION NOT TO SCALE

# WATER STORAGE TANK DETAIL NOT TO SCALE

DESIGNED BY: BW

DRAFTED BY: NRF

CHECKED BY: BW

WEST & ASSOCIATES ENGINEERING, INC.

Vacaville, Ca, Phone (707) 761-2307

| PROJECT:  EAST ROAD FARMS  COMMERCIAL CANNABIS CULTIVATION APPLICATION  JANUARY 2020 |                |             |                  | SHEET |              |
|--------------------------------------------------------------------------------------|----------------|-------------|------------------|-------|--------------|
| S                                                                                    | HEET TITLE:    | IMPF        | ROVEMENT DETAILS | S     |              |
| S                                                                                    | CALE: AS NOTED | DWG: 20-001 | JOB NO: 20-001   | XREF: | <i>OF _7</i> |