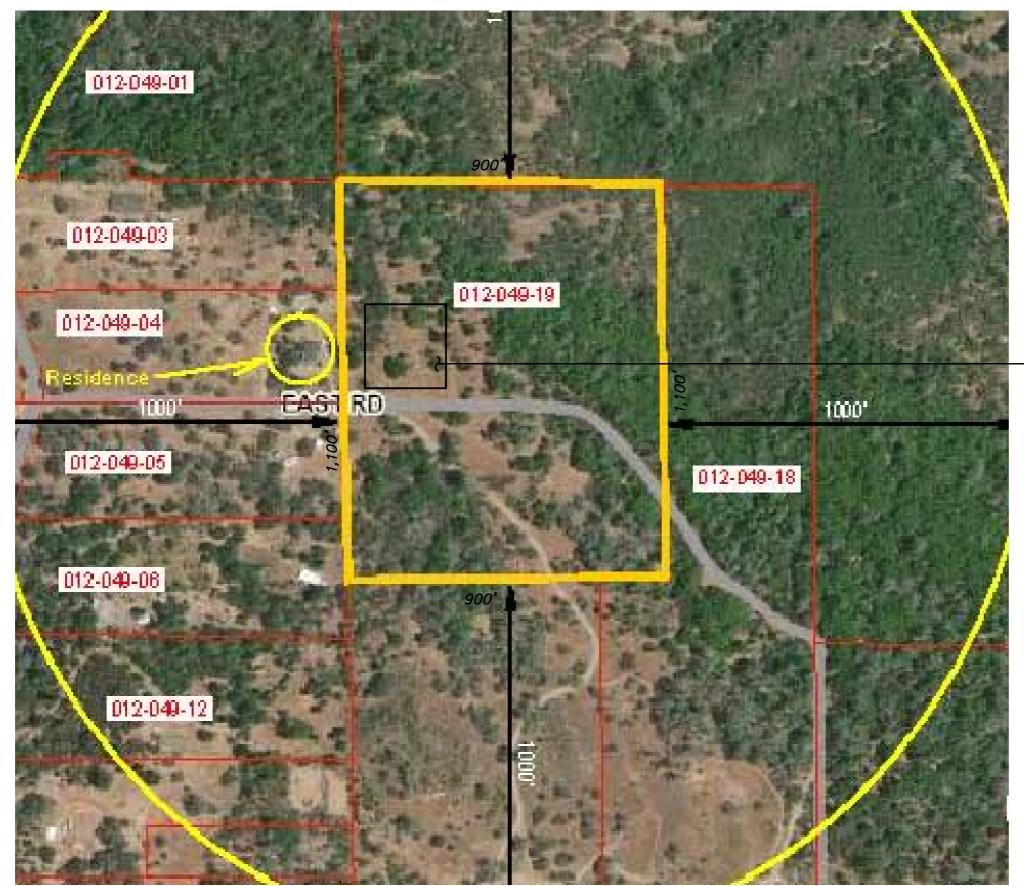

SHEET TITLE: COVER SHEET

PROPOSED CANNABIS

CULTIVATION AREA

60,000 SQ. FT. WILL HOUSE 1 ACRE OF

MATURE CANNABIS

SCALE: DWG: 20-001 JOB NO: 20-001 XREF:

THERE ARE NO PUBLIC OR PRIVATE SCHOOLS, DEVELOPED PARKS, DRUG OR ALCOHOL REHABILITION FACILITIES, LICENSED CHILD CARE FACILITIES, OR CHURCH OR YOUTH—ORIENTED FACILITIES CATERING TO OR PROVIDING SERVICES PRIMARILY INTENDED FOR MINORS WITHIN 1,250 FEET OF THE EAST ROAD FARMS PROPERTY. NOTE 1:

NO DEFINED WATER COURSES EXIST WITHIN 1,000 FEET OF THE EAST ROAD FARMS PROPERTY.

SURROUNDING AREA AERIAL EAST ROAD FARMS COMMERCIAL CANNABIS CULTIVATION APPLICATION JANUARY 2020

\_*BW*\_ DESIGNED BY: <u>NRF</u> DRAFTED BY: