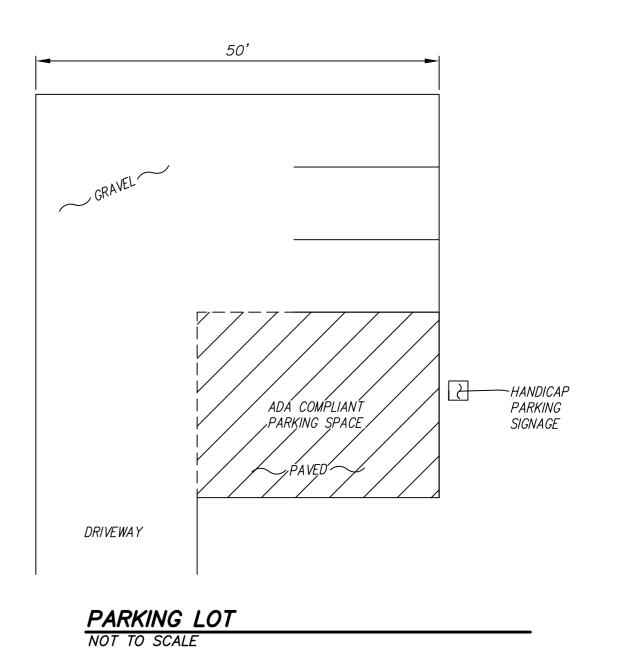

# DRIVE AND PARKING SECTION NOT TO SCALE

# WATER STORAGE TANK DETAIL NOT TO SCALE

DESIGNED BY: BW

DRAFTED BY: NRF

CHECKED BY: BW

WEST & ASSOCIATES ENGINEERING, INC.

Vacaville, Ca, Phone (707) 761-2307

| PROJECT:  EAST ROAD FARMS  COMMERCIAL CANNABIS CULTIVATION APPLICATION  JANUARY 2020 |                |             |                  | SHEET |              |
|--------------------------------------------------------------------------------------|----------------|-------------|------------------|-------|--------------|
| S                                                                                    | HEET TITLE:    | IMPF        | ROVEMENT DETAILS | S     |              |
| S                                                                                    | CALE: AS NOTED | DWG: 20-001 | JOB NO: 20-001   | XREF: | <i>OF _7</i> |