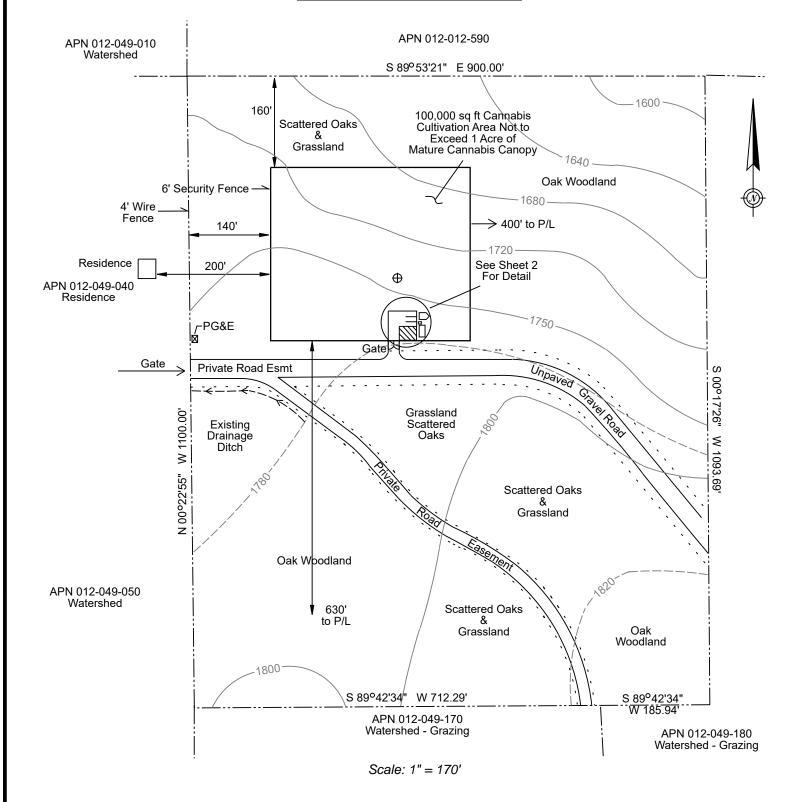

SHEET

THERE ARE NO FLOOD ZONES OR KNOWN EARTHQUAKE FAULTS WITHIN OR ADJACENT TO THE EAST ROAD FARMS PROPERTY. DRAINAGE IS BY OVERLAND FLOW - THERE ARE NO DEFINED RUNOFF CHANNELS. APN 012-012-690 APN 012-049-010 **WATERSHED** EAST RD S 89°53'21" E 900.00' -SCATTERED OAKS-GRASSLAND APN 012-049-030 **WATERSHED** STIENHART LAKES 4 F00T-**FENCE** BLACK BASS RD APN 012-049-040 -GRASSLAND-RESIDENTIAL VICINITY MAP **SCATTERED** NOT TO SCALE ~PG&E 19658 EAST ROAD LOWER LAKE, CALIFORNIA (UNINCORPORATED LAKE COUNTY) APN 012-049-190 PARCEL 3-42 PM 47 SIZE: 22.64 ACRES GATE-PRIVATE ROAD ESMT APN 012-049-050 -GRASSLAND-SCATTERED OAKS **AGRICULTURE** SCATTERED OAKS GRASSLAND **LEGEND** PROPERTY LINE OAK WOODLAND-RECORDED EASEMENT APN 012-049-060 20' ELEVATION CONTOUR 1820 **WATERSHED** SCATTERED OAKS 40' ELEVATION CONTOUR 1800 & GRASSLAND OAK WATER SUPPLY WELL: 38° 51'04.29"N WOODLAND 122°32'51.63"W EXISTING PG&E SERVICE S89°42'34"W S 89°42'34" W 712.29' GRAPHIC SCALE 185.94 WATERSHED - GRAZING WATERSHED - GRAZING APN 012-049-180 APN 012-049-170 ( IN FEET ) 1 inch = 100 ft. EAST ROAD FARMS SHEET PROJECT: \_*BW*\_ DESIGNED BY: COMMERCIAL CANNABIS CULTIVATION APPLICATION WEST & ASSOCIATES ENGINEERING, INC. <u>NRF</u> DRAFTED BY: JANUARY 2020 No. 32319 Vacaville, Ca, Phone (707) 761-2307 \_\_*BW*\_ CHECKED BY: EXISTING SITE PLAN SHEET TITLE: *OF* <u>7</u> JOB NO: 20-001 SCALE: 1"=100' DWG: 20-001 XREF: