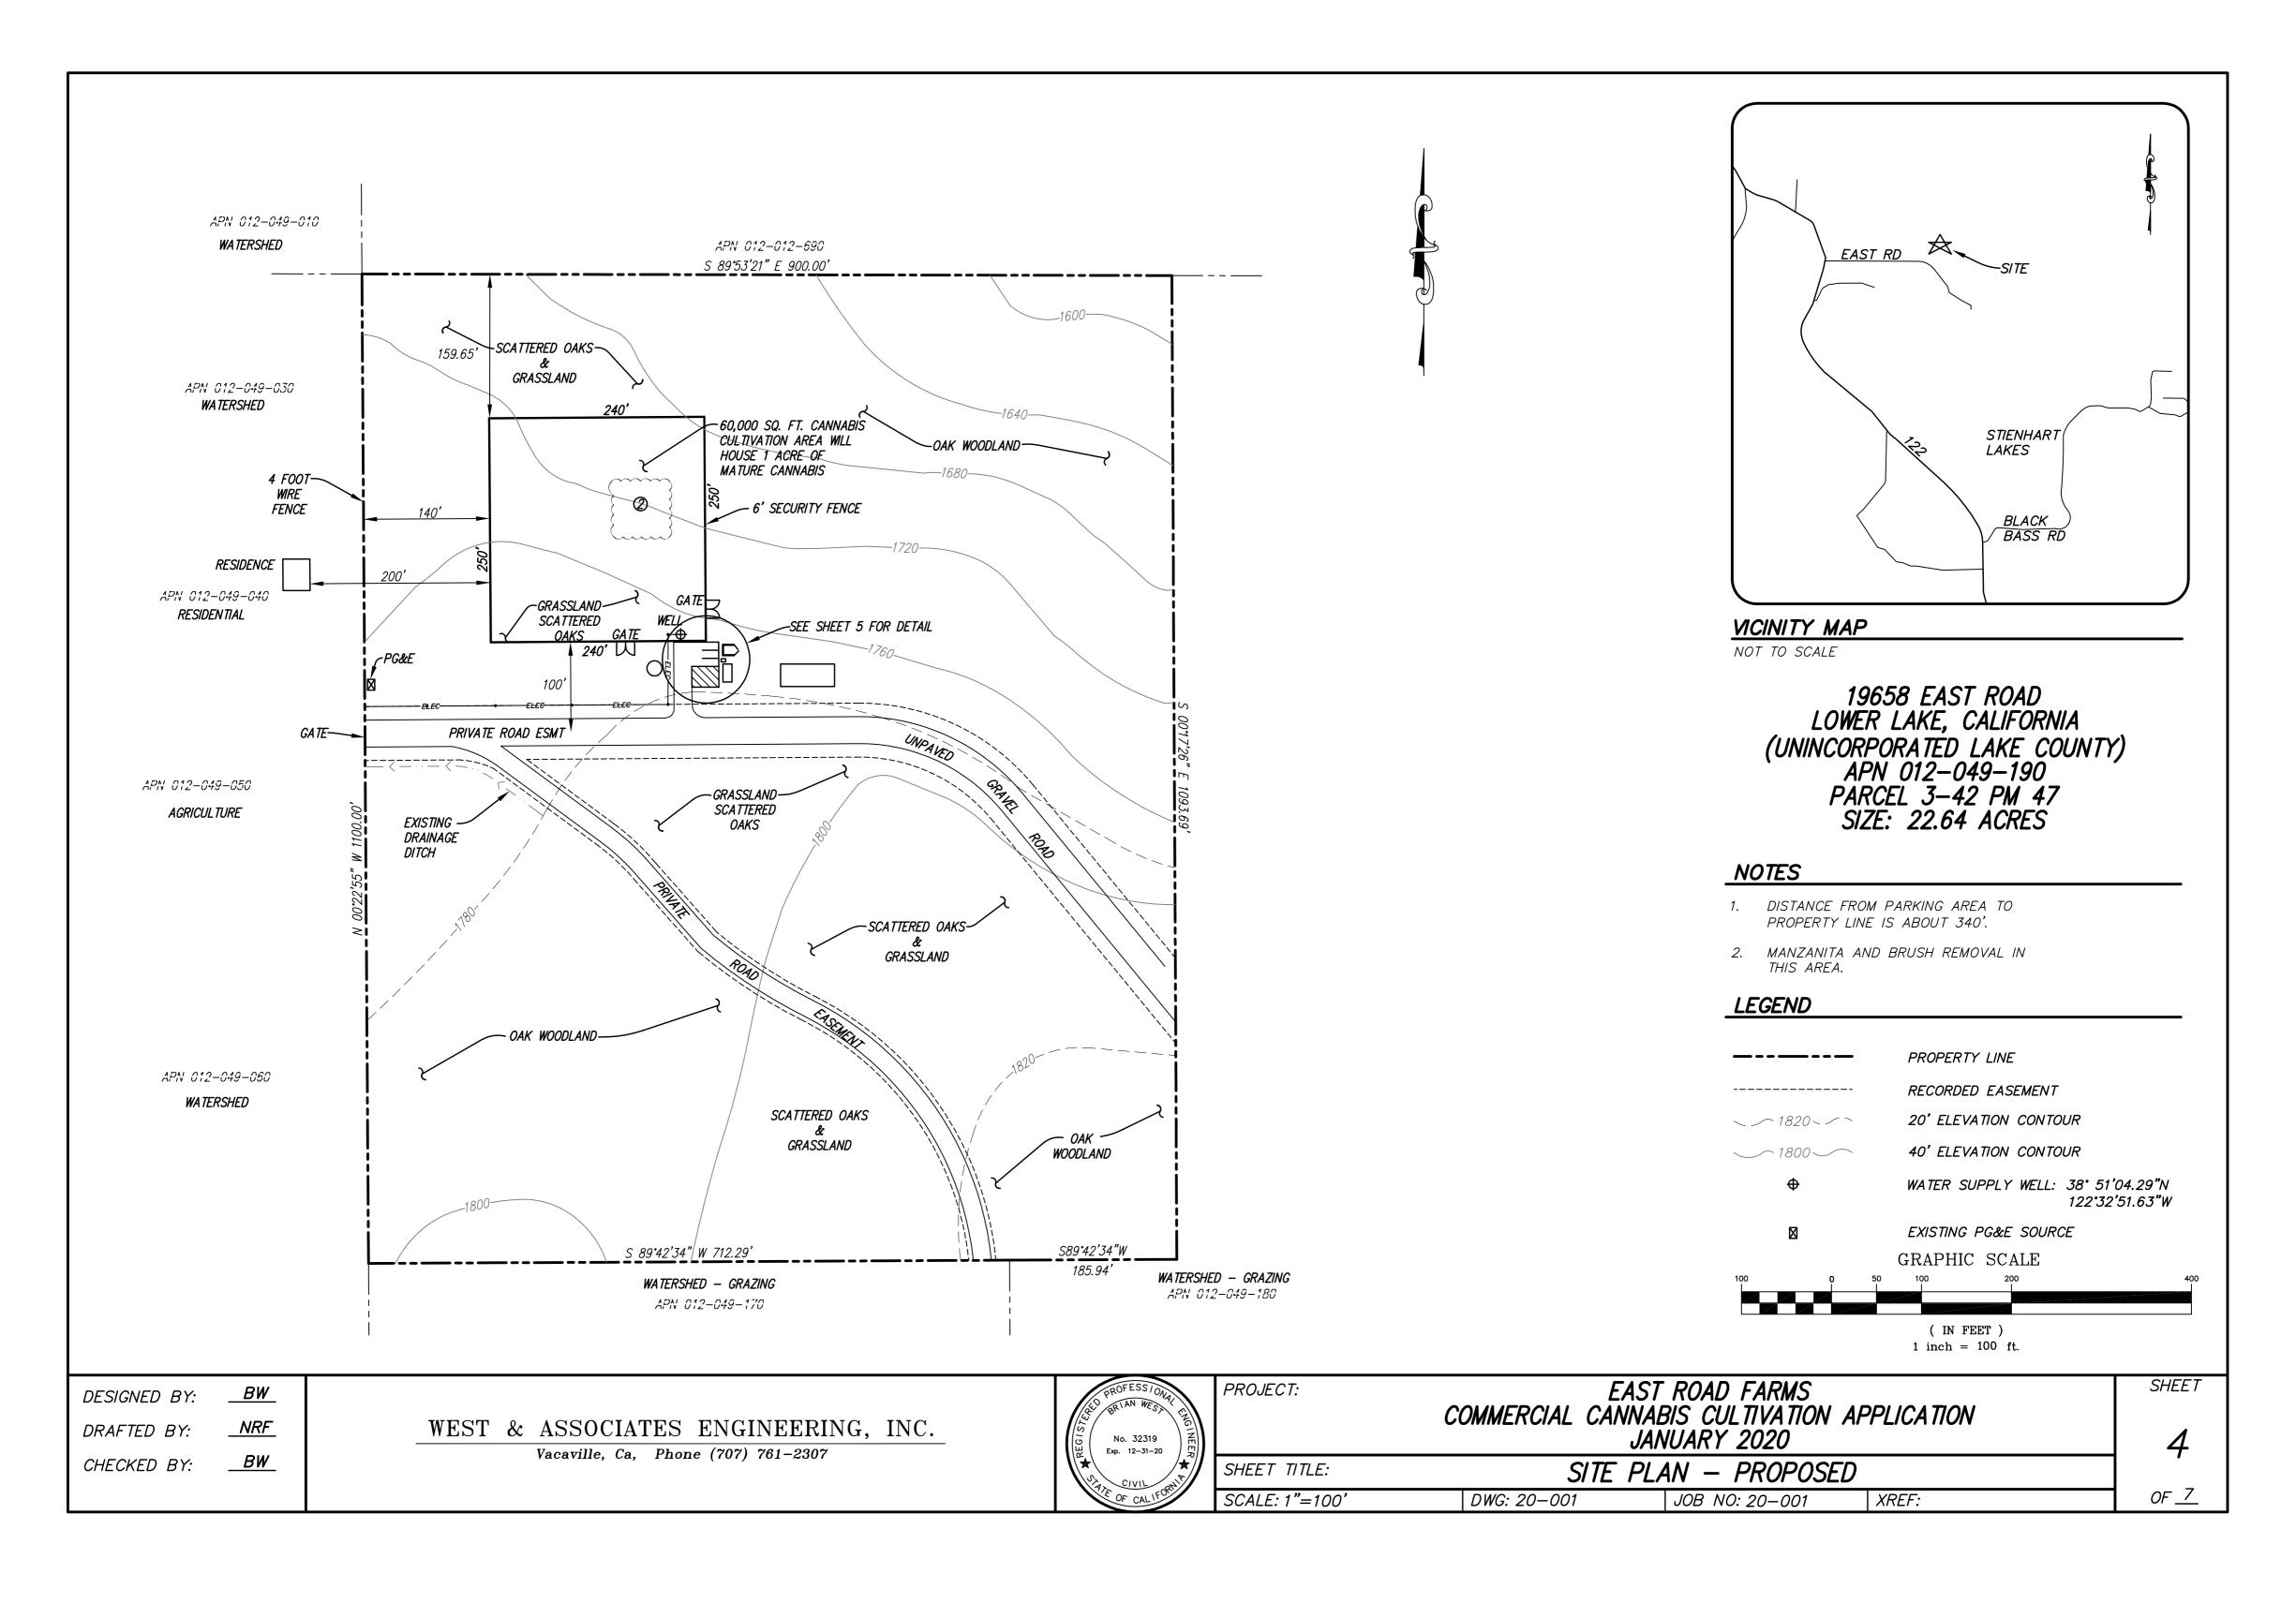

SHEET

THERE ARE NO FLOOD ZONES OR KNOWN EARTHQUAKE FAULTS WITHIN OR ADJACENT TO THE EAST ROAD FARMS PROPERTY. DRAINAGE IS BY OVERLAND FLOW - THERE ARE NO DEFINED RUNOFF CHANNELS. APN 012-012-690 APN 012-049-010 **WATERSHED** EAST RD S 89°53'21" E 900.00' -SCATTERED OAKS-GRASSLAND APN 012-049-030 **WATERSHED** STIENHART LAKES 4 F00T-**FENCE** BLACK BASS RD APN 012-049-040 -GRASSLAND-RESIDENTIAL VICINITY MAP **SCATTERED** NOT TO SCALE ~PG&E 19658 EAST ROAD LOWER LAKE, CALIFORNIA (UNINCORPORATED LAKE COUNTY) APN 012-049-190 PARCEL 3-42 PM 47 SIZE: 22.64 ACRES GATE-PRIVATE ROAD ESMT APN 012-049-050 -GRASSLAND-SCATTERED OAKS **AGRICULTURE** SCATTERED OAKS GRASSLAND **LEGEND** PROPERTY LINE OAK WOODLAND-RECORDED EASEMENT APN 012-049-060 20' ELEVATION CONTOUR 1820 **WATERSHED** SCATTERED OAKS 40' ELEVATION CONTOUR 1800 & GRASSLAND OAK WATER SUPPLY WELL: 38° 51'04.29"N WOODLAND 122°32'51.63"W EXISTING PG&E SERVICE S89°42'34"W S 89°42'34" W 712.29' GRAPHIC SCALE 185.94 WATERSHED - GRAZING WATERSHED - GRAZING APN 012-049-180 APN 012-049-170 ( IN FEET ) 1 inch = 100 ft. EAST ROAD FARMS SHEET PROJECT: \_*BW*\_ DESIGNED BY: COMMERCIAL CANNABIS CULTIVATION APPLICATION WEST & ASSOCIATES ENGINEERING, INC. <u>NRF</u> DRAFTED BY: JANUARY 2020 No. 32319 Vacaville, Ca, Phone (707) 761-2307 \_\_*BW*\_ CHECKED BY: EXISTING SITE PLAN SHEET TITLE: *OF* <u>7</u> JOB NO: 20-001 SCALE: 1"=100' DWG: 20-001 XREF: