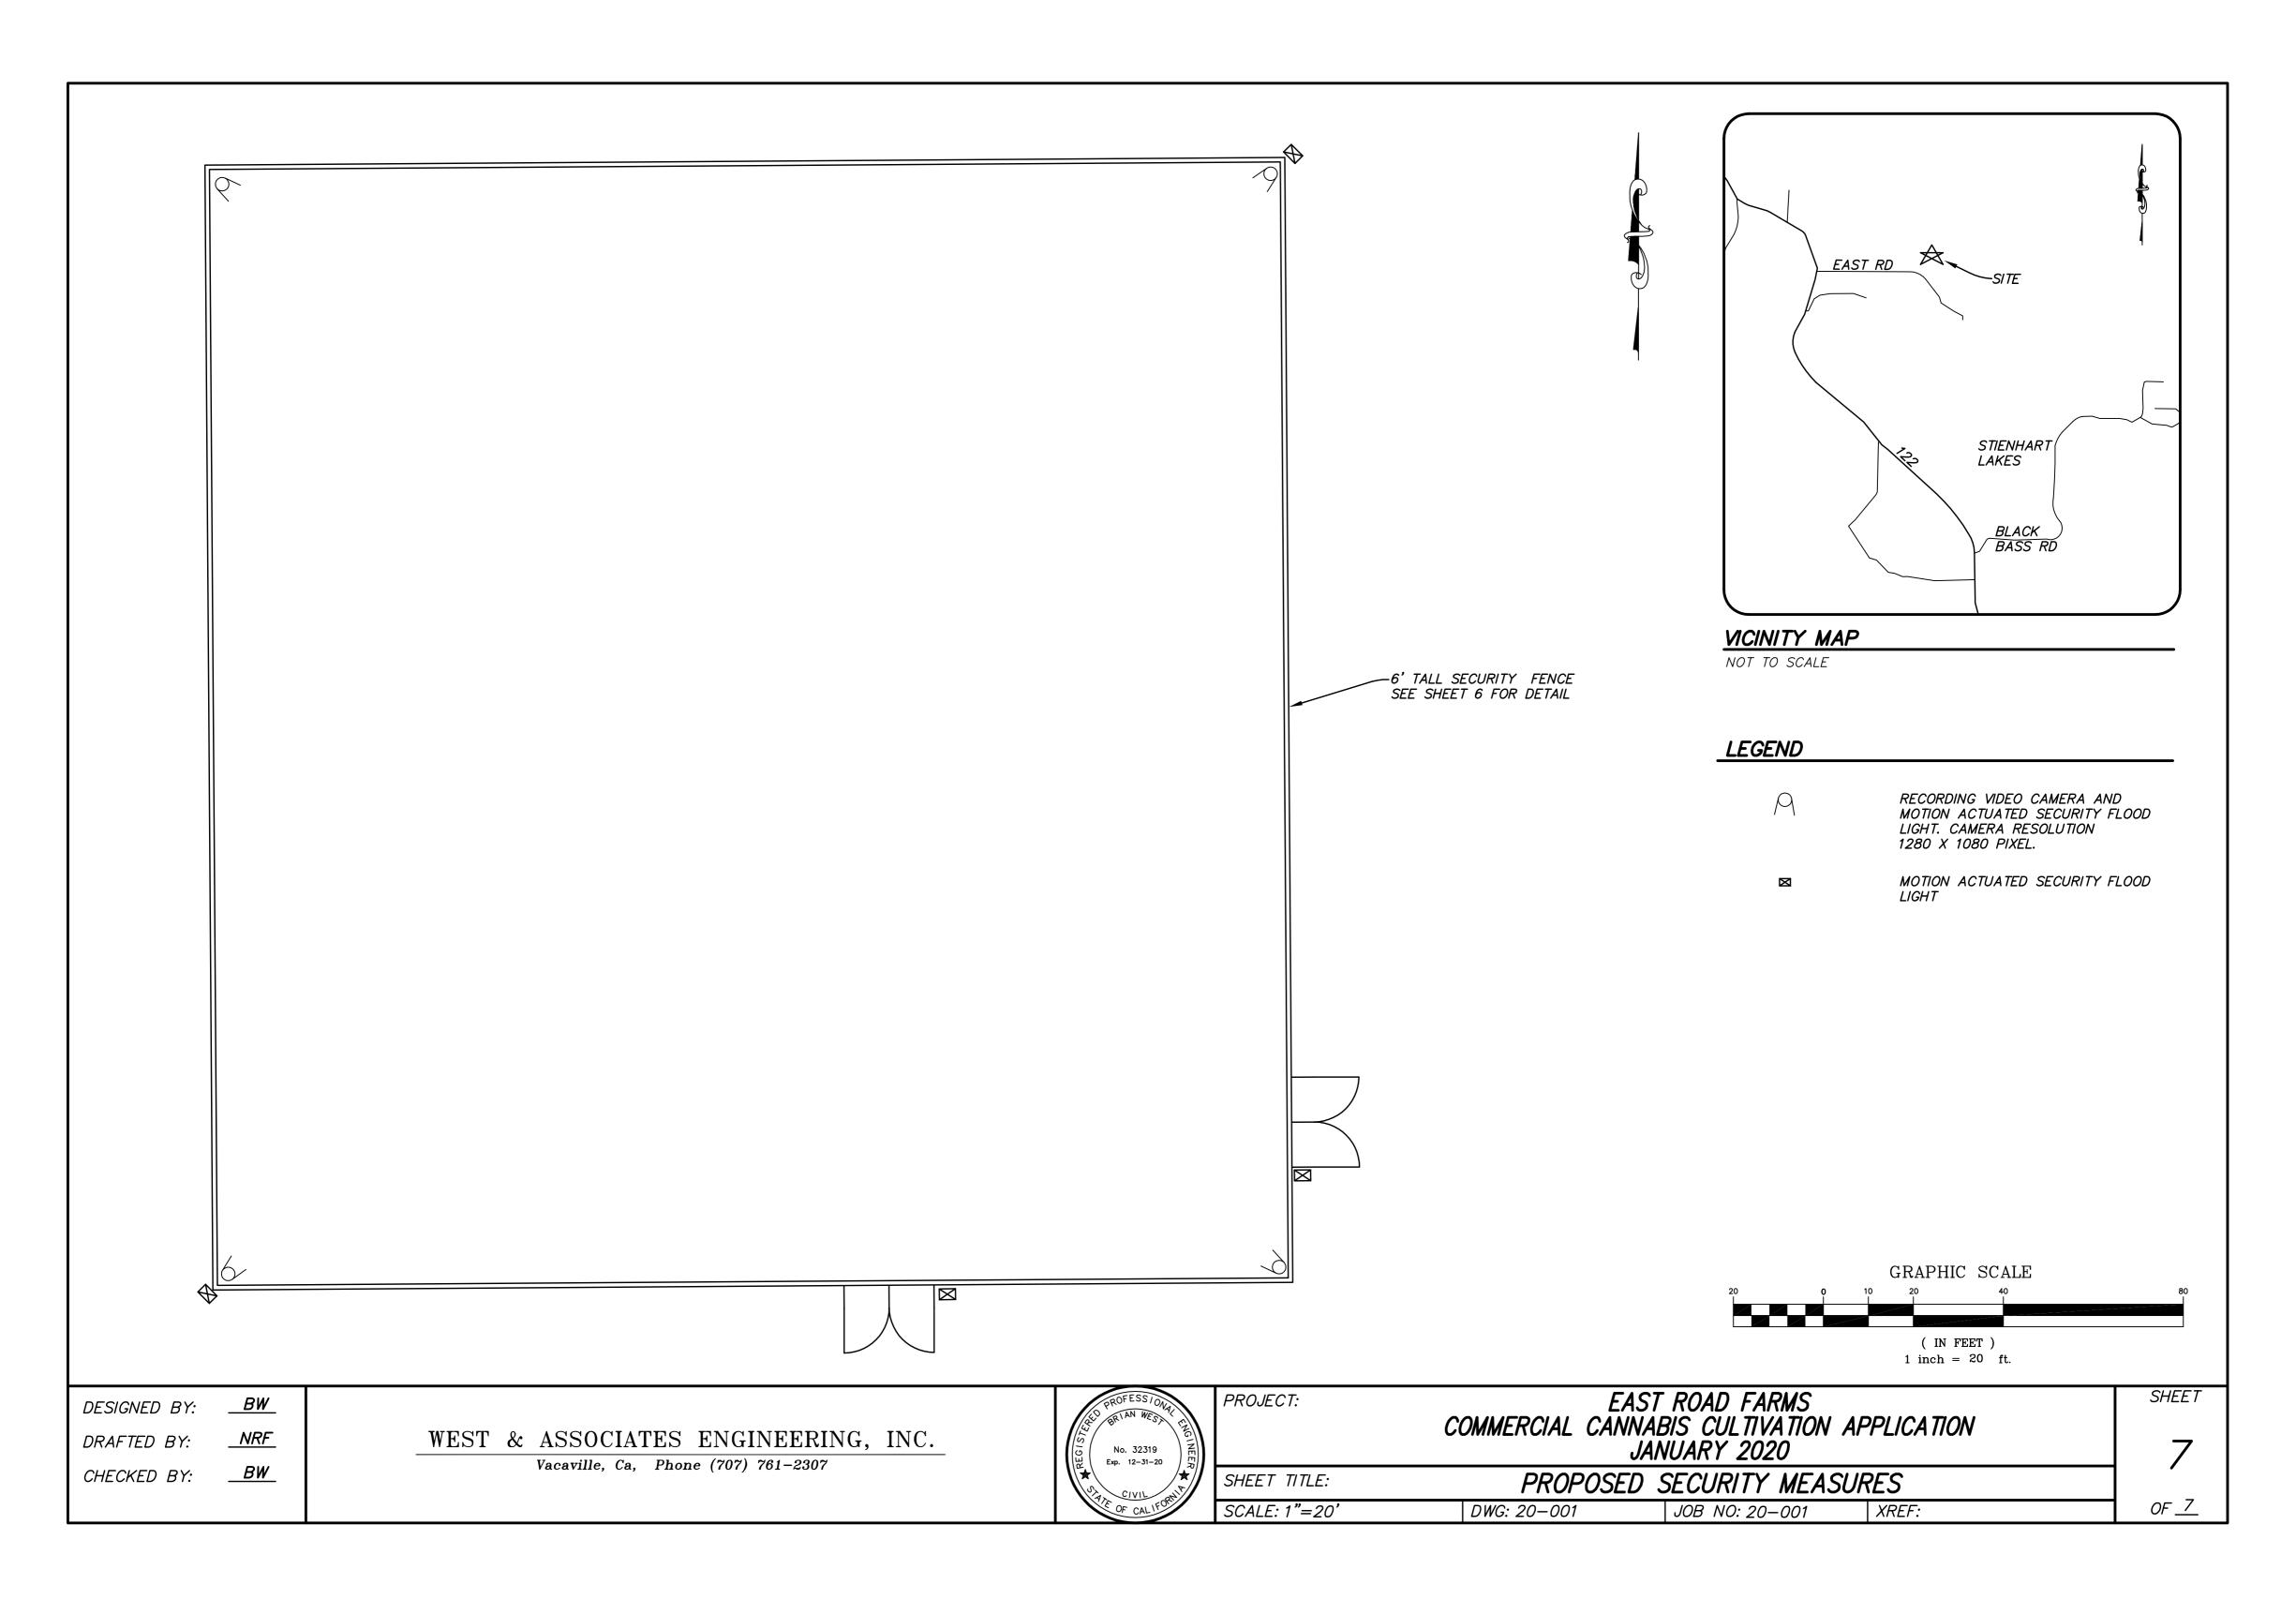

# VICINITY MAP

NOT TO SCALE

### SHEET INDEX

- COVER SHEET
- SURROUNDING AREA AERIAL
- EXISTING SITE PLAN SITE PLAN PROPOSED
- PROPOSED CANNABIS CULTIVATION SITE IMPROVEMENT DETAILS
- PROPOSED SECURITY MEASURES

### PROPERTY AREA

SHEET

*OF* <u>7</u>

22.64 ACRES

BW DESIGNED BY: DRAFTED BY: <u>\_\_BW</u>\_ CHECKED BY:

WEST & ASSOCIATES ENGINEERING, INC.

Vacaville, Ca, Phone (707) 761-2307

|          | JANUARY 2020                                |
|----------|---------------------------------------------|
|          | COMMERCIAL CANNABIS CULTIVATION APPLICATION |
| PROJECT: | EAST ROAD FARMS                             |

SHEET TITLE: COVER SHEET

PROPOSED CANNABIS

CULTIVATION AREA

60,000 SQ. FT. WILL HOUSE 1 ACRE OF

MATURE CANNABIS

SCALE: DWG: 20-001 JOB NO: 20-001 XREF:

THERE ARE NO PUBLIC OR PRIVATE SCHOOLS, DEVELOPED PARKS, DRUG OR ALCOHOL REHABILITION FACILITIES, LICENSED CHILD CARE FACILITIES, OR CHURCH OR YOUTH—ORIENTED FACILITIES CATERING TO OR PROVIDING SERVICES PRIMARILY INTENDED FOR MINORS WITHIN 1,250 FEET OF THE EAST ROAD FARMS PROPERTY. NOTE 1: