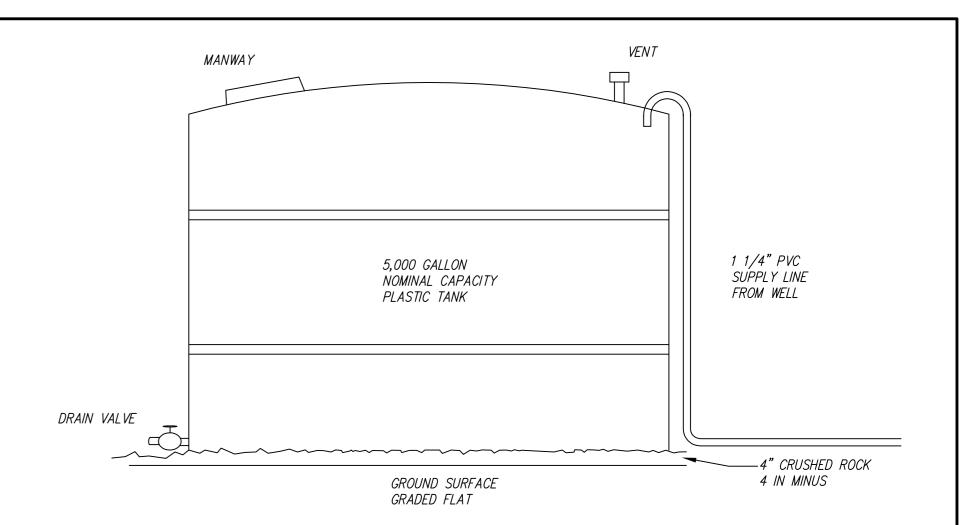

# DRIVE AND PARKING SECTION NOT TO SCALE

# WATER STORAGE TANK DETAIL NOT TO SCALE

DESIGNED BY: BW

DRAFTED BY: NRF

CHECKED BY: BW

WEST & ASSOCIATES ENGINEERING, INC.

Vacaville, Ca, Phone (707) 761-2307

| PROJECT:  EAST ROAD FARMS  COMMERCIAL CANNABIS CULTIVATION APPLICATION  JANUARY 2020 |                |             |                  | SHEET |              |
|--------------------------------------------------------------------------------------|----------------|-------------|------------------|-------|--------------|
| S                                                                                    | HEET TITLE:    | IMPF        | ROVEMENT DETAILS | S     |              |
| S                                                                                    | CALE: AS NOTED | DWG: 20-001 | JOB NO: 20-001   | XREF: | <i>OF _7</i> |