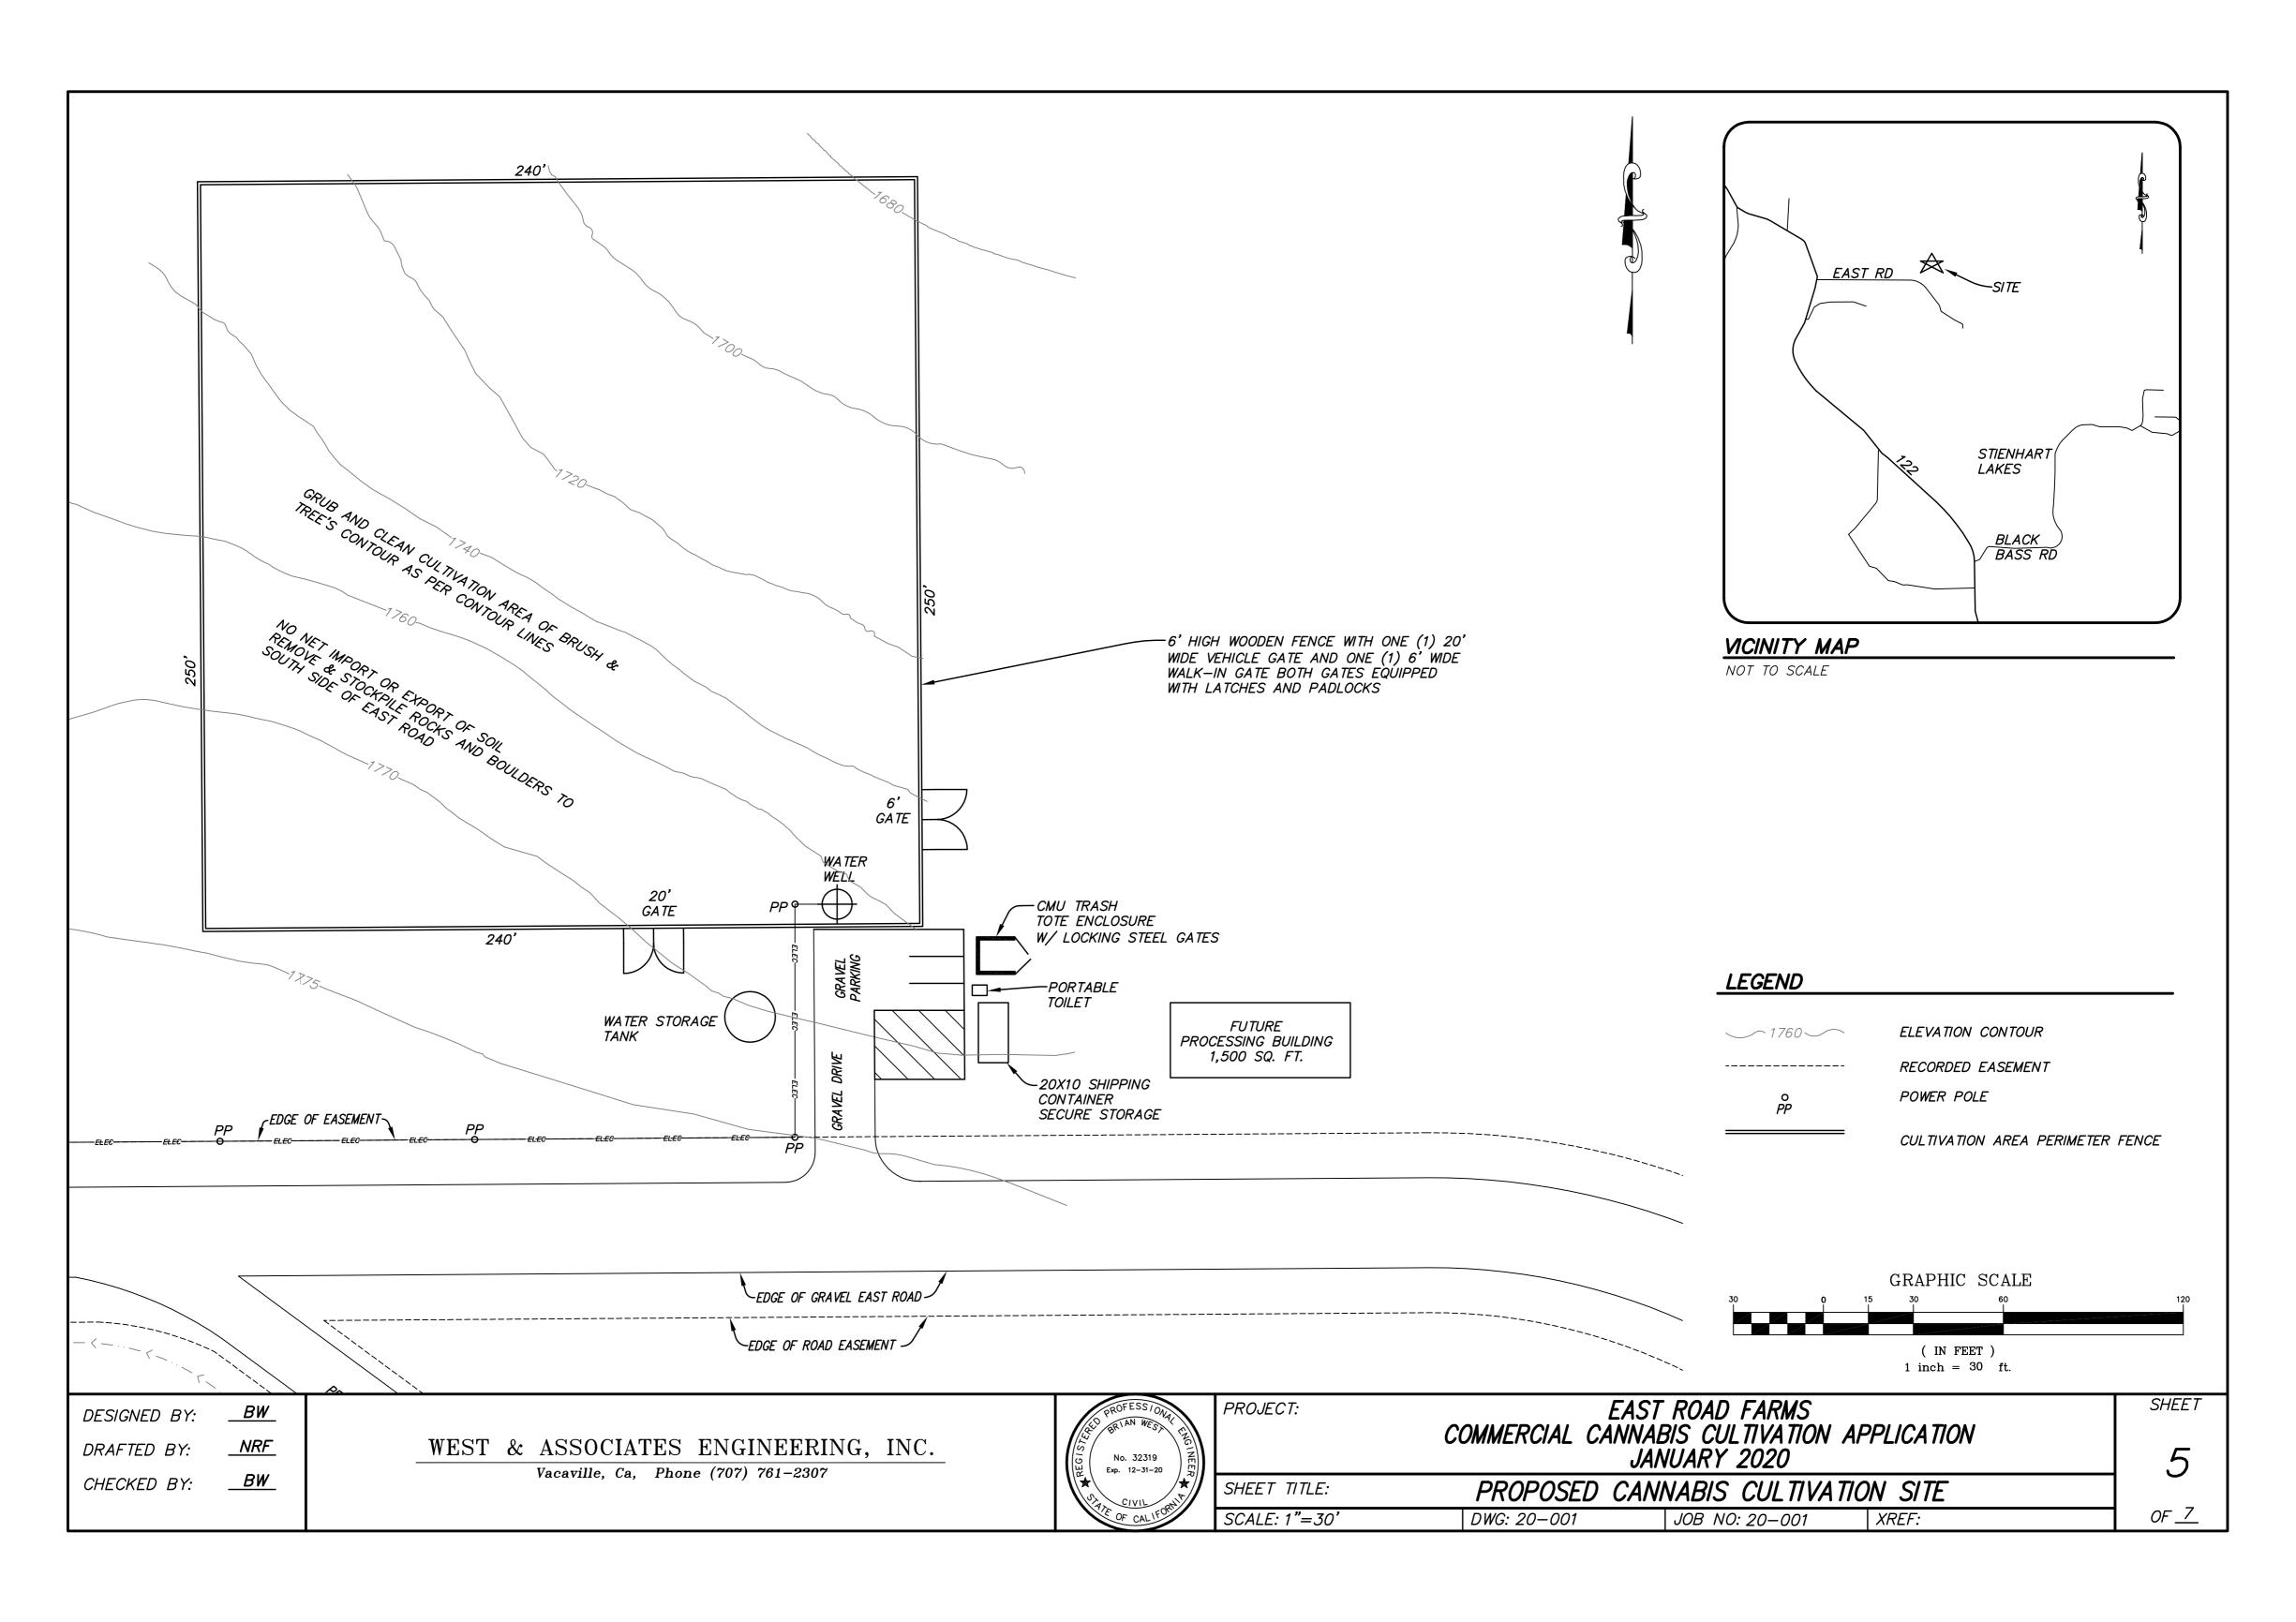

# DRIVE AND PARKING SECTION NOT TO SCALE

# WATER STORAGE TANK DETAIL NOT TO SCALE

DESIGNED BY: BW

DRAFTED BY: NRF

CHECKED BY: BW

WEST & ASSOCIATES ENGINEERING, INC.

Vacaville, Ca, Phone (707) 761-2307

| PROJECT:  EAST ROAD FARMS  COMMERCIAL CANNABIS CULTIVATION APPLICATION  JANUARY 2020 |                |             |                  | SHEET |              |
|--------------------------------------------------------------------------------------|----------------|-------------|------------------|-------|--------------|
| S                                                                                    | HEET TITLE:    | IMPF        | ROVEMENT DETAILS | S     |              |
| S                                                                                    | CALE: AS NOTED | DWG: 20-001 | JOB NO: 20-001   | XREF: | <i>OF _7</i> |