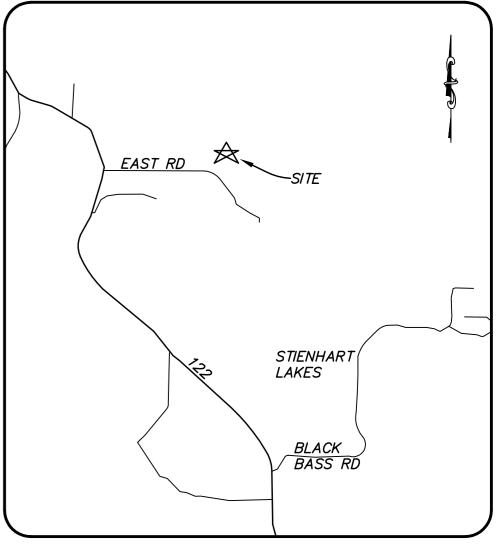

# EAST ROAD FARMS SITE PLAN SET COMMERCIAL CANNABIS CULTIVATION APPLICATION

JANUARY 2020





# VICINITY MAP

NOT TO SCALE

### SHEET INDEX

- COVER SHEET
- SURROUNDING AREA AERIAL
- EXISTING SITE PLAN SITE PLAN PROPOSED
- PROPOSED CANNABIS CULTIVATION SITE IMPROVEMENT DETAILS
- PROPOSED SECURITY MEASURES

### **OWNER**

ROGELIA & SERGIO OCHOA 1521 KEATS PLACE ROHNERT PARK, CALIFORNIA 94928 (707) 508-5656

# **APPLICANT**

NICHOLAS PAUL ROSALES 7807 FOPPIANO WAY WINDSOR, CA 95492 (707) 318-1758 nickrose217@gmail.com

## SITE ADDRESS

19658 EAST ROAD LOWER LAKE, CA 95457 APN 012-049-190

### PROPERTY AREA

SHEET

*OF* <u>7</u>

22.64 ACRES

BW DESIGNED BY: DRAFTED BY: <u>\_\_BW</u>\_ CHECKED BY:

WEST & ASSOCIATES ENGINEERING, INC.

Vacaville, Ca, Phone (707) 761-2307



|          | JANUARY 2020                                |
|----------|----------------------------------------