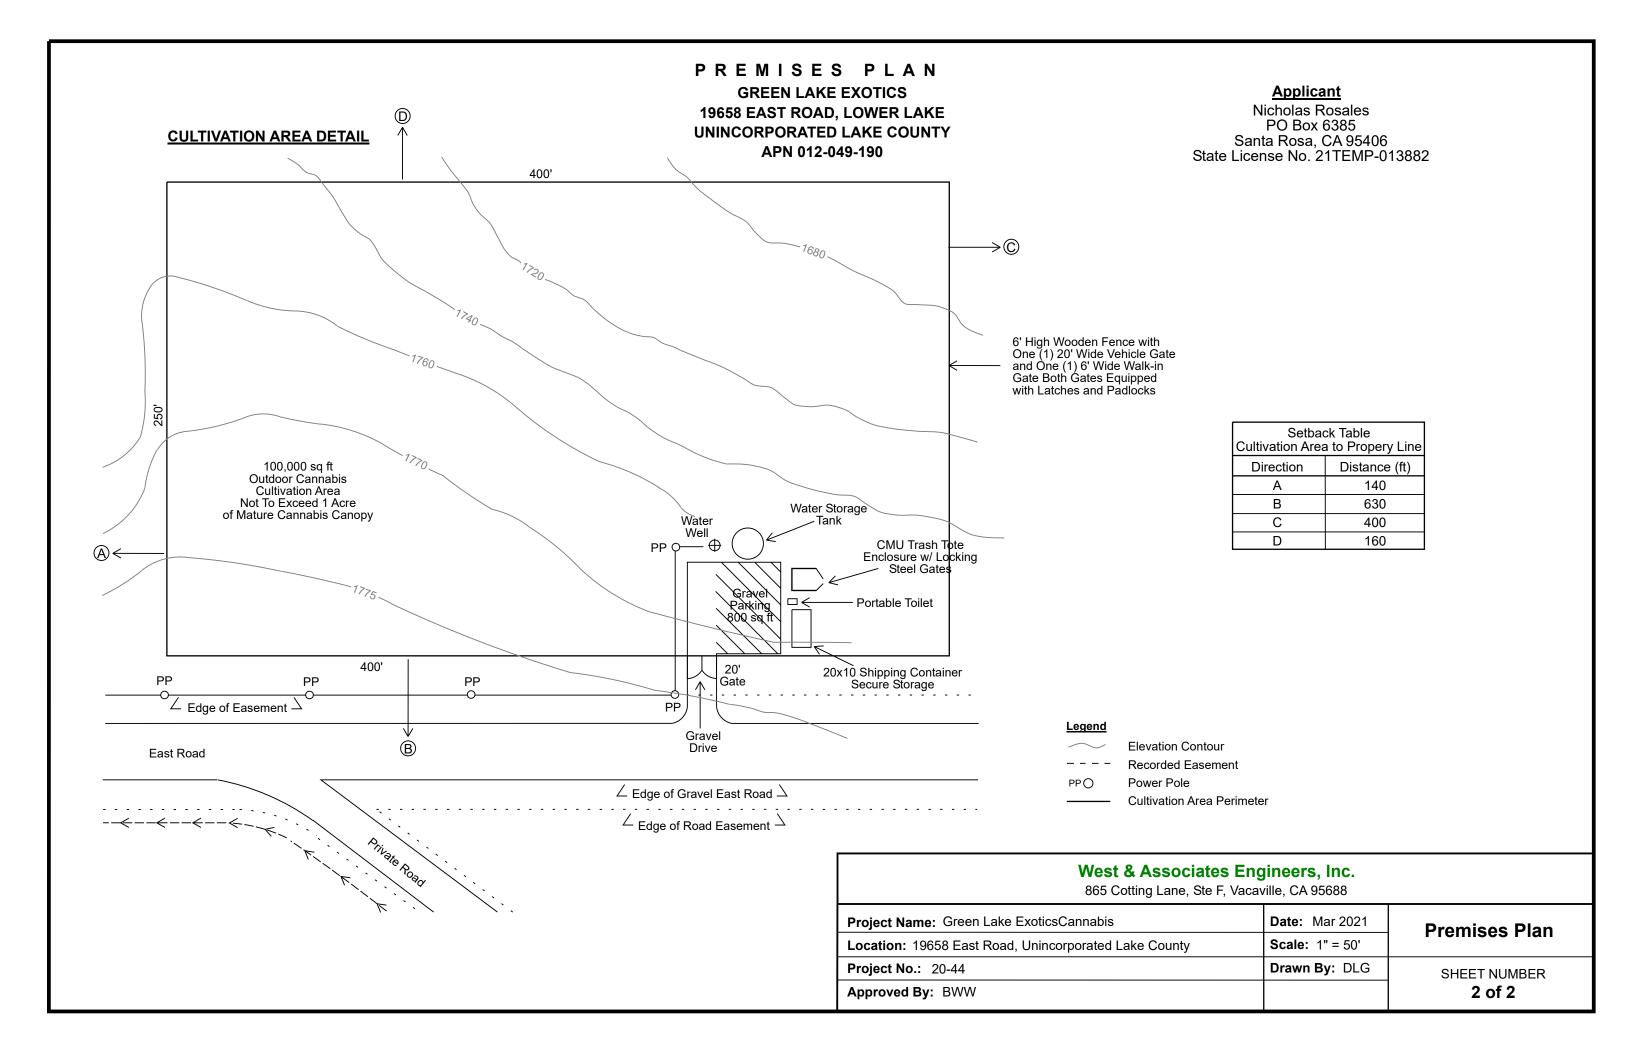

### PROPERTY DIAGRAM

**GREEN LAKE EXOTICS** 19658 EAST ROAD, LOWER LAKE **UNINCORPORATED LAKE COUNTY** APN 012-049-190

### **Applicant**

Nicholas Rosales PO Box 6385 Santa Rosa, CA 95406 State License No. 21TEMP-013882

#### **GREEN LAKE EXOTICS PROPERTY**

#### <u>Legend</u>

Property Line Recorded Easement 20' Elevation Contour 40' Elevation Contour Existing PG&E Source Water Supply Well: 38°51'0.425"N 122°32'51.63W

### West & Associates Engineers, Inc.

865 Cotting Lane, Ste F, Vacaville, CA 95688

| Project Name: Green Lake Exotics Cannabis             | <b>Date</b> : Mar 2021 | Property     |  |  |
|-------------------------------------------------------|------------------------|--------------|--|--|
| Location: 19658 East Road, Unincorporated Lake County | Scale: As Noted        | Diagram      |  |  |
| Project No.: 20-44                                    | Drawn By: DLG          | SHEET NUMBER |  |  |
| Approved By: BWW                                      |                        | 1 of 2       |  |  |