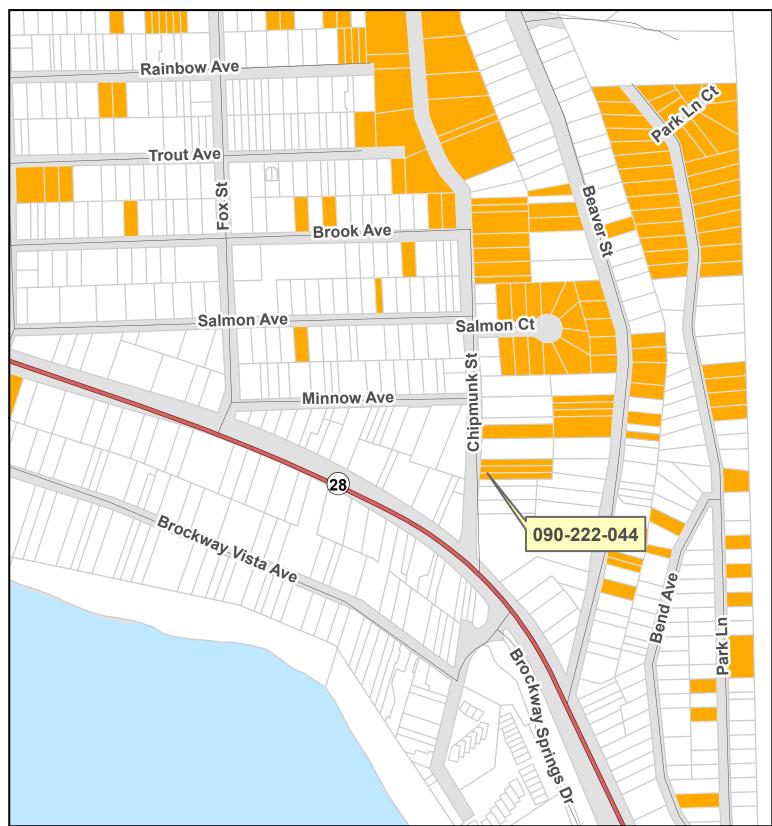

### **Project Location – Specific:**

This project is located on Placer County Assessment Number 090-222-044, which is adjacent to 212 Chipmunk Street (Exhibit A).

**Project Location – City:** Kings Beach **Project Location – County:** Placer County

**Contact Person:** Erica Uhor **Telephone Number:** (530) 543-6018

**Date Received for Filing:** 

Kevin Prior

Kevin Prior Director of the Land Division

DocuSign Envelope ID: 299AE951-BA69-44BA-A1FE-E541358C1276 THBIT A Chipmunk Urban Lot Restoration Project

# Legend

All Other Parcels

California Tahoe Conservancy Parcels

#### California Tahoe Conservancy

\*Map for reference purposes only.