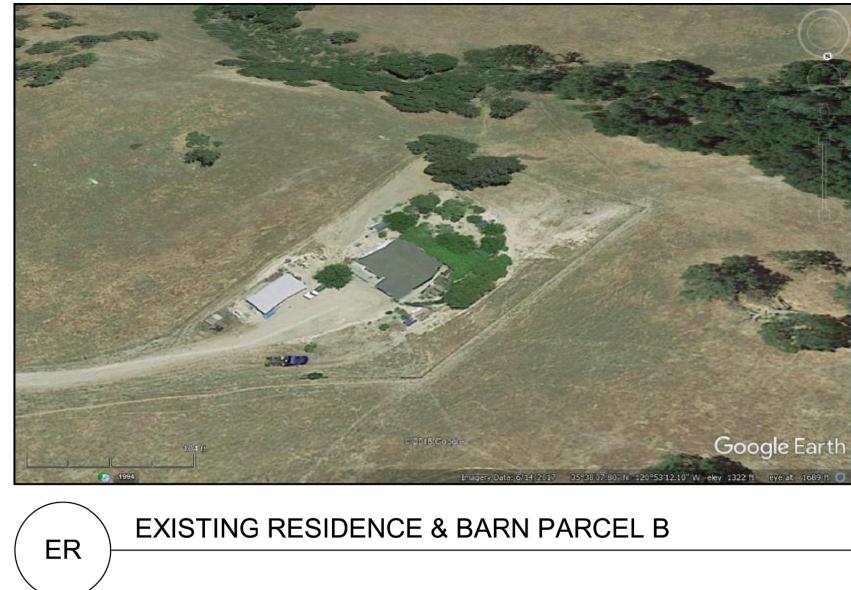

## EXISTING PROPERTY LINE 100' AND 300' PROPERTY LINE SETBACK 50' INTERMITTENT DRAINAGE SETBACK DRAINAGE CENTER LINE ADJUSTMENT PROPERTY LINE FOR NEW 149.75 ACRE PARCEL EXISTING RESIDENTIAL BUILDING SITE & SHOP (NOT A PART) 3.75 ACRES HOOP HOUSES (3 ACRE CANOPY) COMPOST (3,150 SQ. FT.) WATER TANKS FIRE HYDRANT PARKING (815 SQ. FT.) LOADING/TRANSPORT (2,000 SQ. FT.) WASTE/RECYCLE (500 SQ. FT.) FERTILIZER & PESTICIDE STORAGE (1,280 SQ. FT.) GREENHOUSE (27,5000 SF TOTAL, 22,000 CANOPY TOTAL) NURSERY (2,700 S.F.) OVERFLOW PARKING (4,400 S.F.)

AERIAL VIEW OF PARCEL B TO THE EAST

AE

VIEW TO SOUTH ALONG KLAU MINE ROAD

AN

AO

AERIAL VIEW PARCEL B TO THE NORTH

AS

AERIAL VIEW PARCEL B TO THE SOUTH