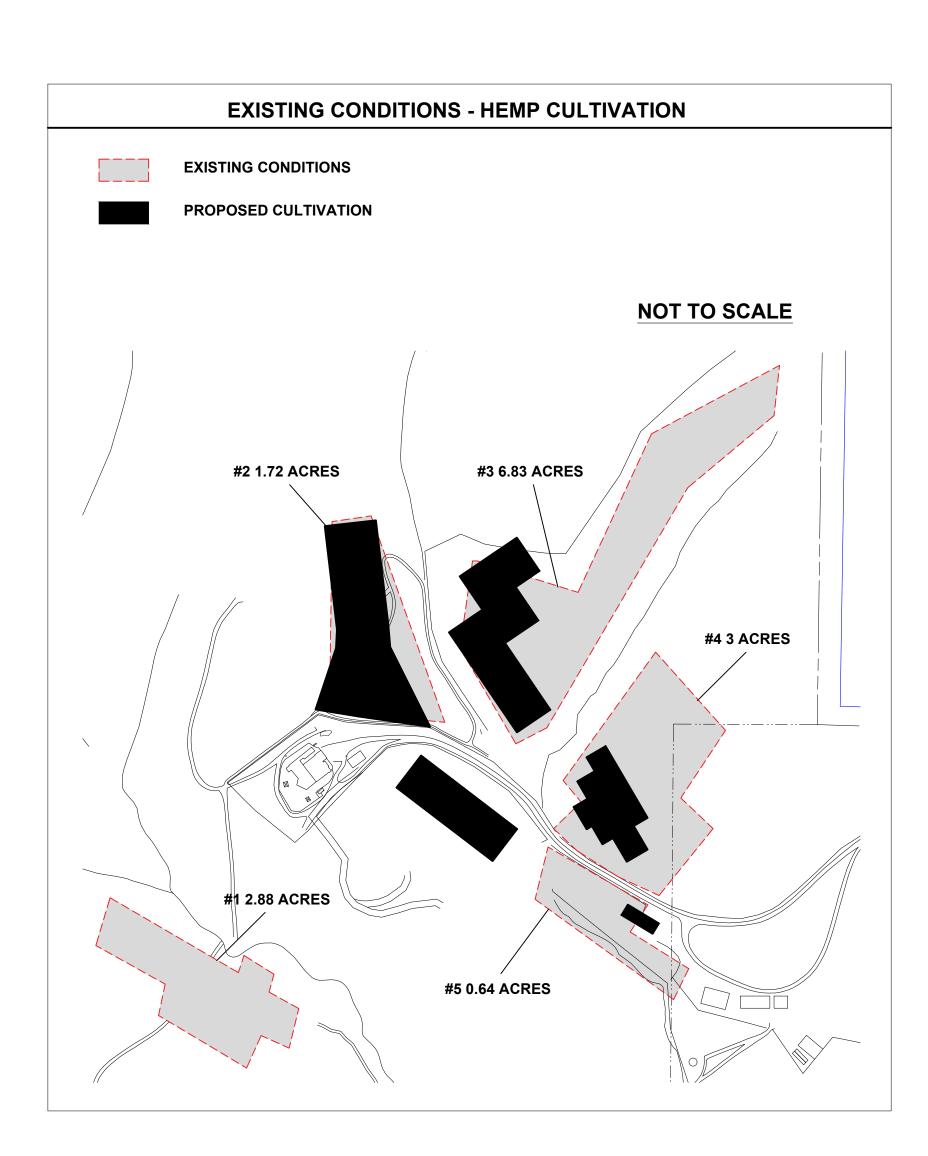

SCOPE OF WORK MINOR USE PERMIT FOR 3 ACRES

OUTDOOR CANNABIS CULTIVATION AND ANCILLARY TRANSPORT

THIS PROJECT WILL USE ACCESS COMPOST WASTE LOADING ON ADJACENT PARCEL B - SEPARATE PERMIT