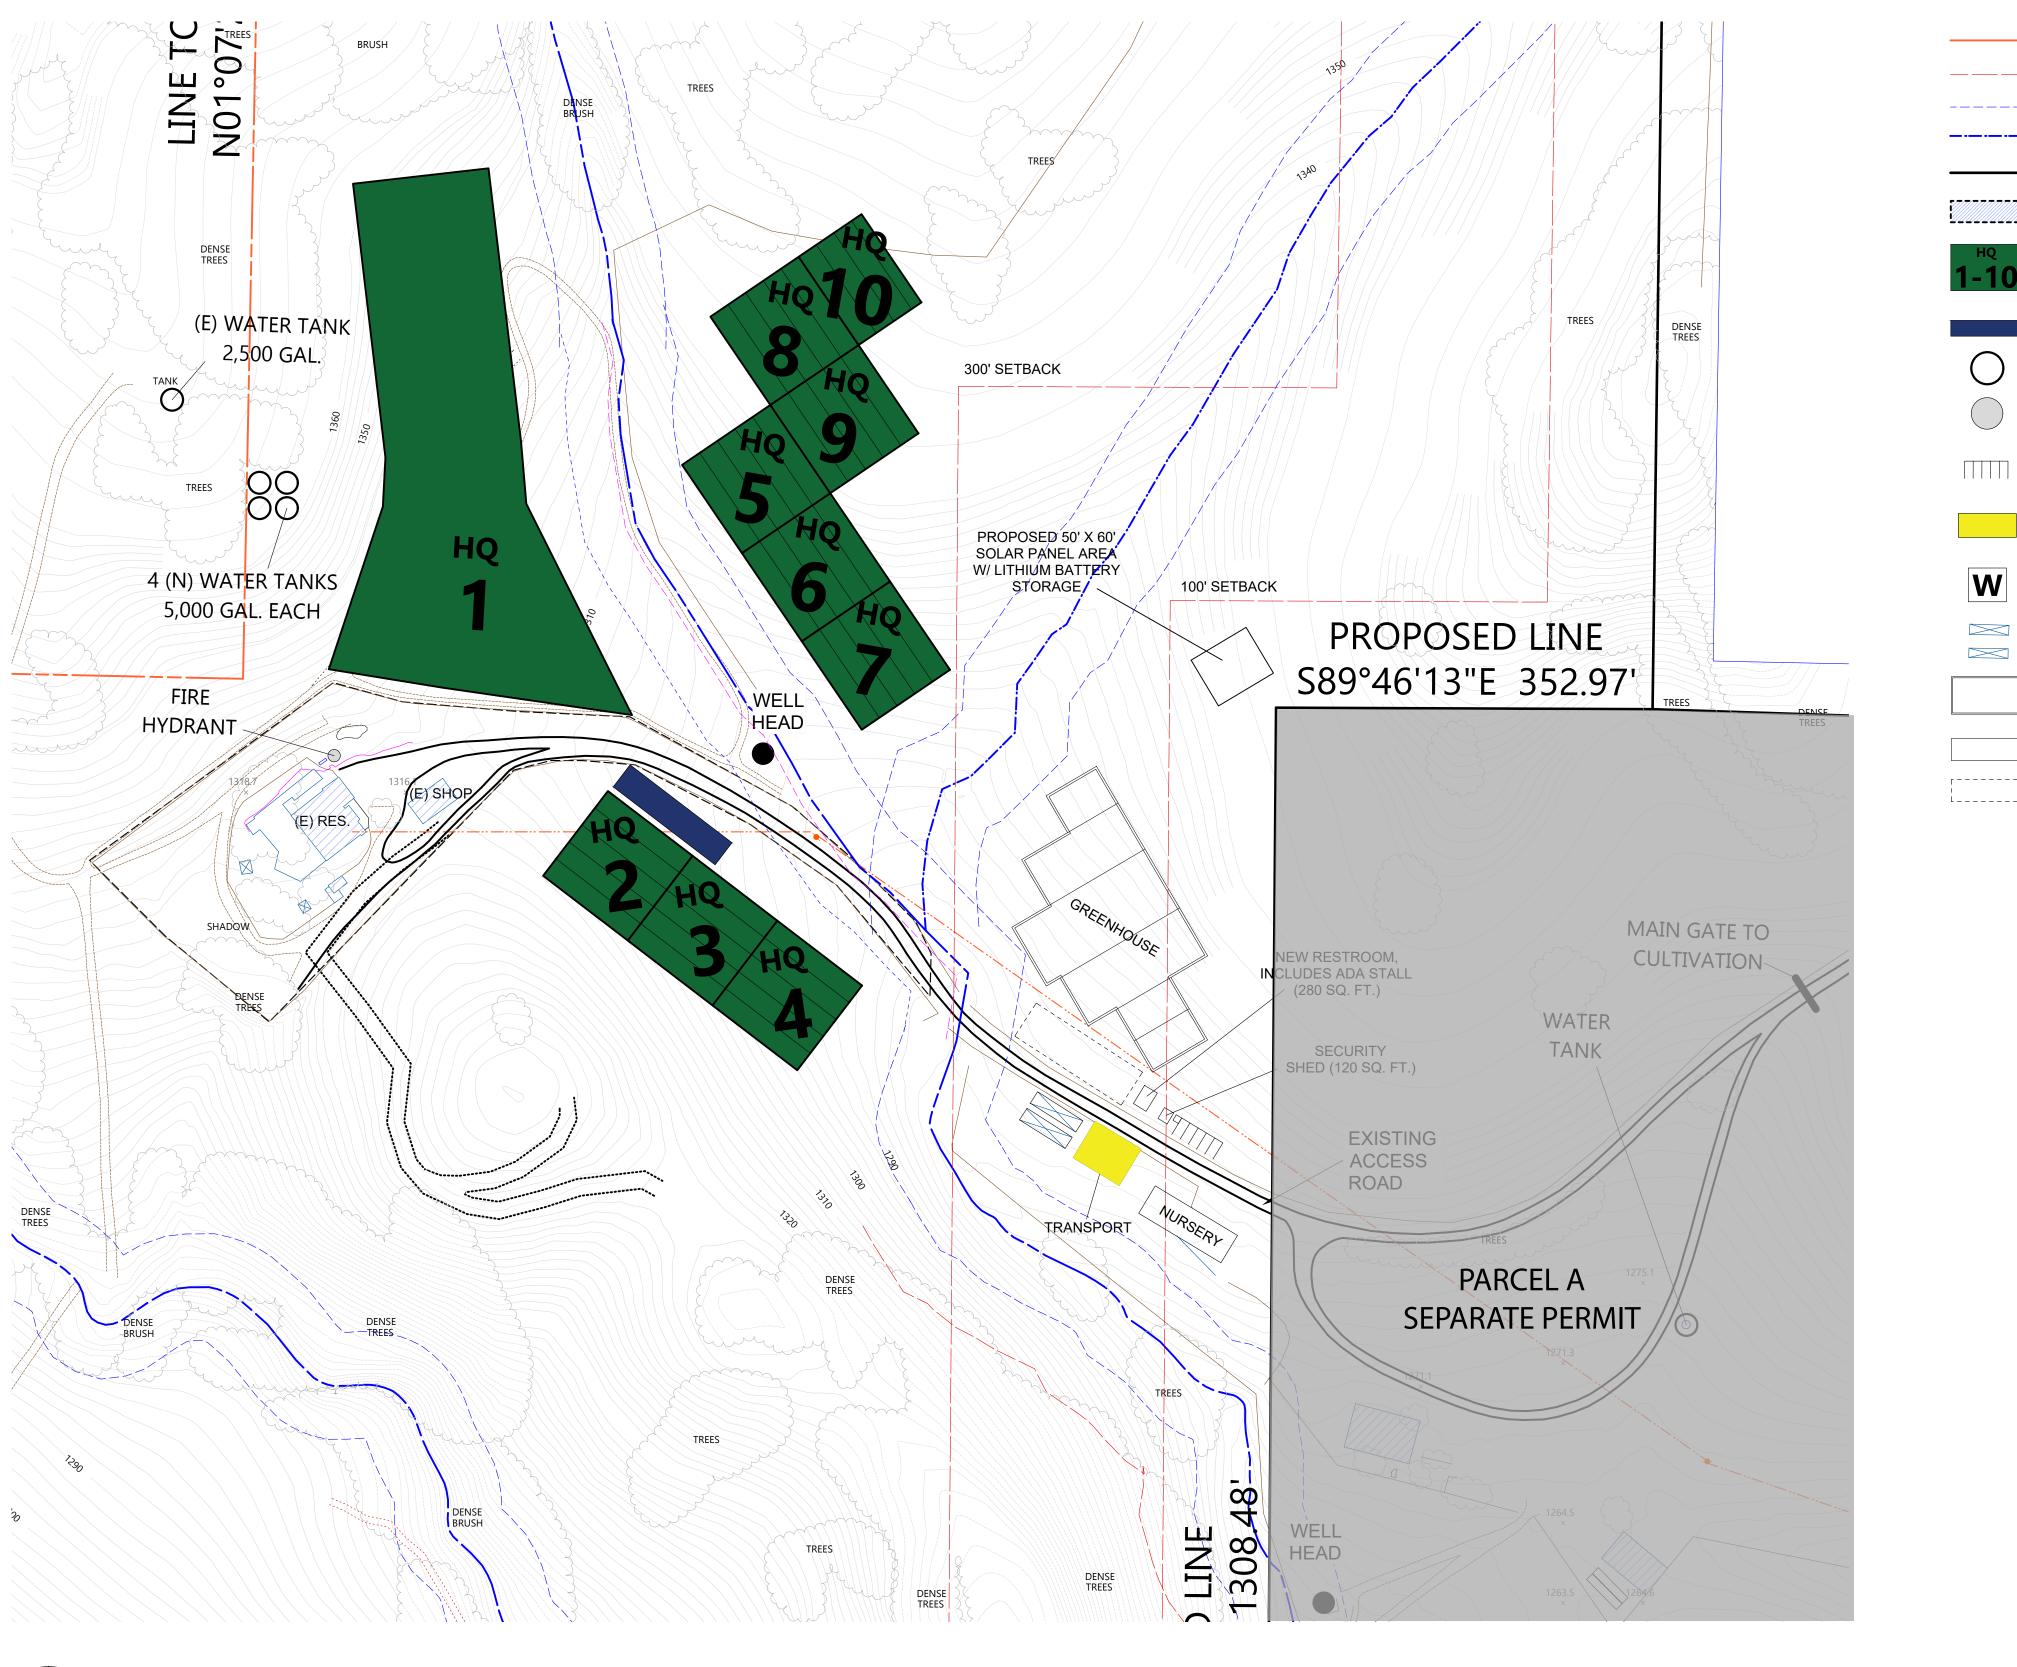

Ν 0'25'75' 150' 250' 450' **GRAPHIC SCALE** TADNOTA JUST

DENSE TREES

1199.2

ENLARGED SITE PLAN - PARCEL B

SCALE: 1" = 90'-0"

## EXISTING PROPERTY LINE 100' AND 300' PROPERTY LINE SETBACK 50' INTERMITTENT DRAINAGE SETBACK DRAINAGE CENTER LINE ADJUSTMENT PROPERTY LINE FOR NEW 149.75 ACRE PARCEL EXISTING RESIDENTIAL BUILDING SITE & SHOP (NOT A PART) 3.75 ACRES HOOP HOUSES (3 ACRE CANOPY) COMPOST (3,150 SQ. FT.) WATER TANKS FIRE HYDRANT PARKING (815 SQ. FT.) LOADING/TRANSPORT (2,000 SQ. FT.) WASTE/RECYCLE (500 SQ. FT.) FERTILIZER & PESTICIDE STORAGE (1,280 SQ. FT.) GREENHOUSE (27,5000 SF TOTAL, 22,000 CANOPY TOTAL) NURSERY (2,700 S.F.) OVERFLOW PARKING (4,400 S.F.)

# **KEY MAP**

|                                                                                                    | L A N D U S E E<br>805) 459-5334   angle.planning@gmail.com                                                                                                                                             |
|----------------------------------------------------------------------------------------------------|---------------------------------------------------------------------------------------------------------------------------------------------------------------------------------------------------------|
| OF ANGLE LAND<br>USED SOLELY FI<br>ON THIS SITE. A<br>UPON WHICH IT<br>CONSENT OF A<br>PROHIBITED. | GS ARE THE EXCLUSIVE PROPERTY<br>D USE ENTITLEMENT AND SHALL BE<br>OR THE PURPOSE OF THIS PROJECT<br>INY USE OTHER THAN THE PROJECT<br>IS INTENDED FOR WITHOUT WRITTEN<br>ANGLE LAND USE ENTITLEMENT IS |
| C                                                                                                  | P. OUTDOOR<br>ANNABIS<br>LTIVATION                                                                                                                                                                      |
|                                                                                                    | KLAU MINE ROAD<br>ROBLES, CA 93466                                                                                                                                                                      |
| DR.<br>1375                                                                                        | . KIRK AZEVEDO<br>KLAU MINE ROAD<br>ROBLES, CA 93466                                                                                                                                                    |
| PROJECT NO                                                                                         | D. SS                                                                                                                                                                                                   |
| DATE                                                                                               | 3/22/21                                                                                                                                                                                                 |
| STAMP:                                                                                             | Γ:                                                                                                                                                                                                      |
|                                                                                                    | OT FOR<br>STRUCTION                                                                                                                                                                                     |
| SITE<br>PARC                                                                                       | RGED<br>PLAN<br>CEL B                                                                                                                                                                                   |
| SHEET NUMB                                                                                         | A2.2                                                                                                                                                                                                    |