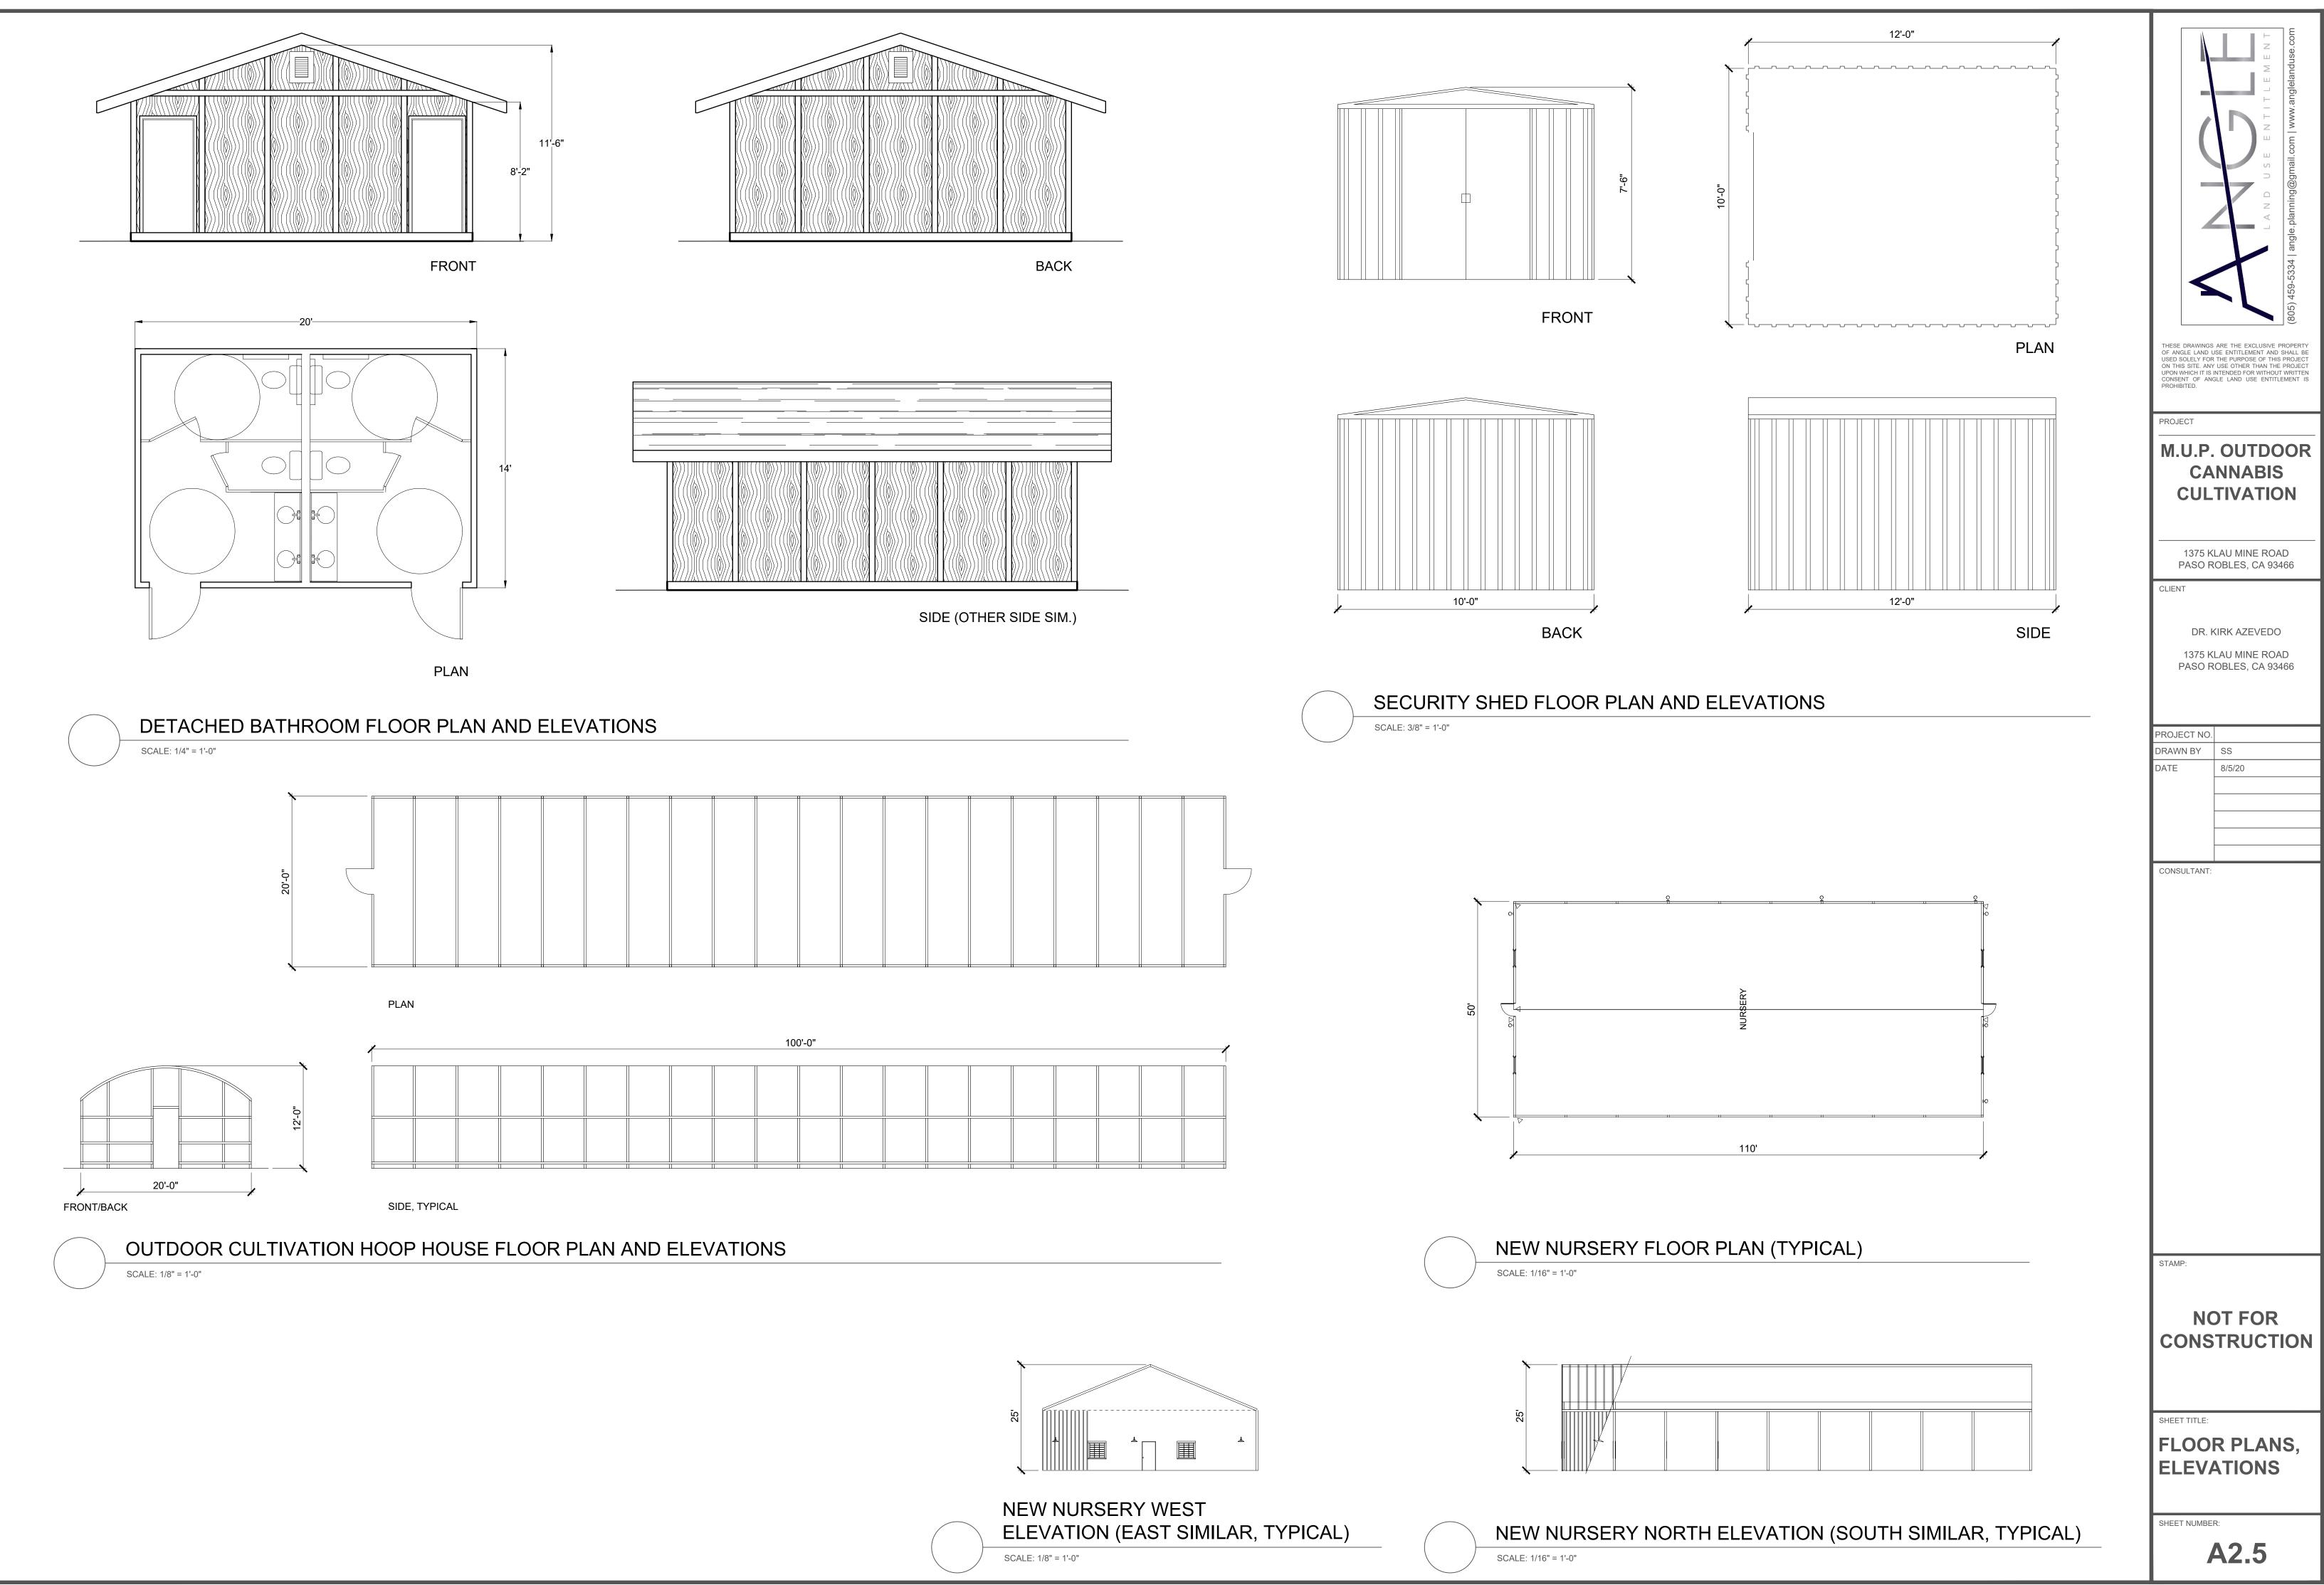

## EXISTING PROPERTY LINE 100' AND 300' PROPERTY LINE SETBACK 50' INTERMITTENT DRAINAGE SETBACK DRAINAGE CENTER LINE ADJUSTMENT PROPERTY LINE FOR NEW 149.75 ACRE PARCEL EXISTING RESIDENTIAL BUILDING SITE & SHOP (NOT A PART) 3.75 ACRES HOOP HOUSES (3 ACRE CANOPY) COMPOST (3,150 SQ. FT.) WATER TANKS FIRE HYDRANT PARKING (815 SQ. FT.) LOADING/TRANSPORT (2,000 SQ. FT.) WASTE/RECYCLE (500 SQ. FT.) FERTILIZER & PESTICIDE STORAGE (1,280 SQ. FT.) GREENHOUSE (27,5000 SF TOTAL, 22,000 CANOPY TOTAL) NURSERY (2,700 S.F.) OVERFLOW PARKING (4,400 S.F.)