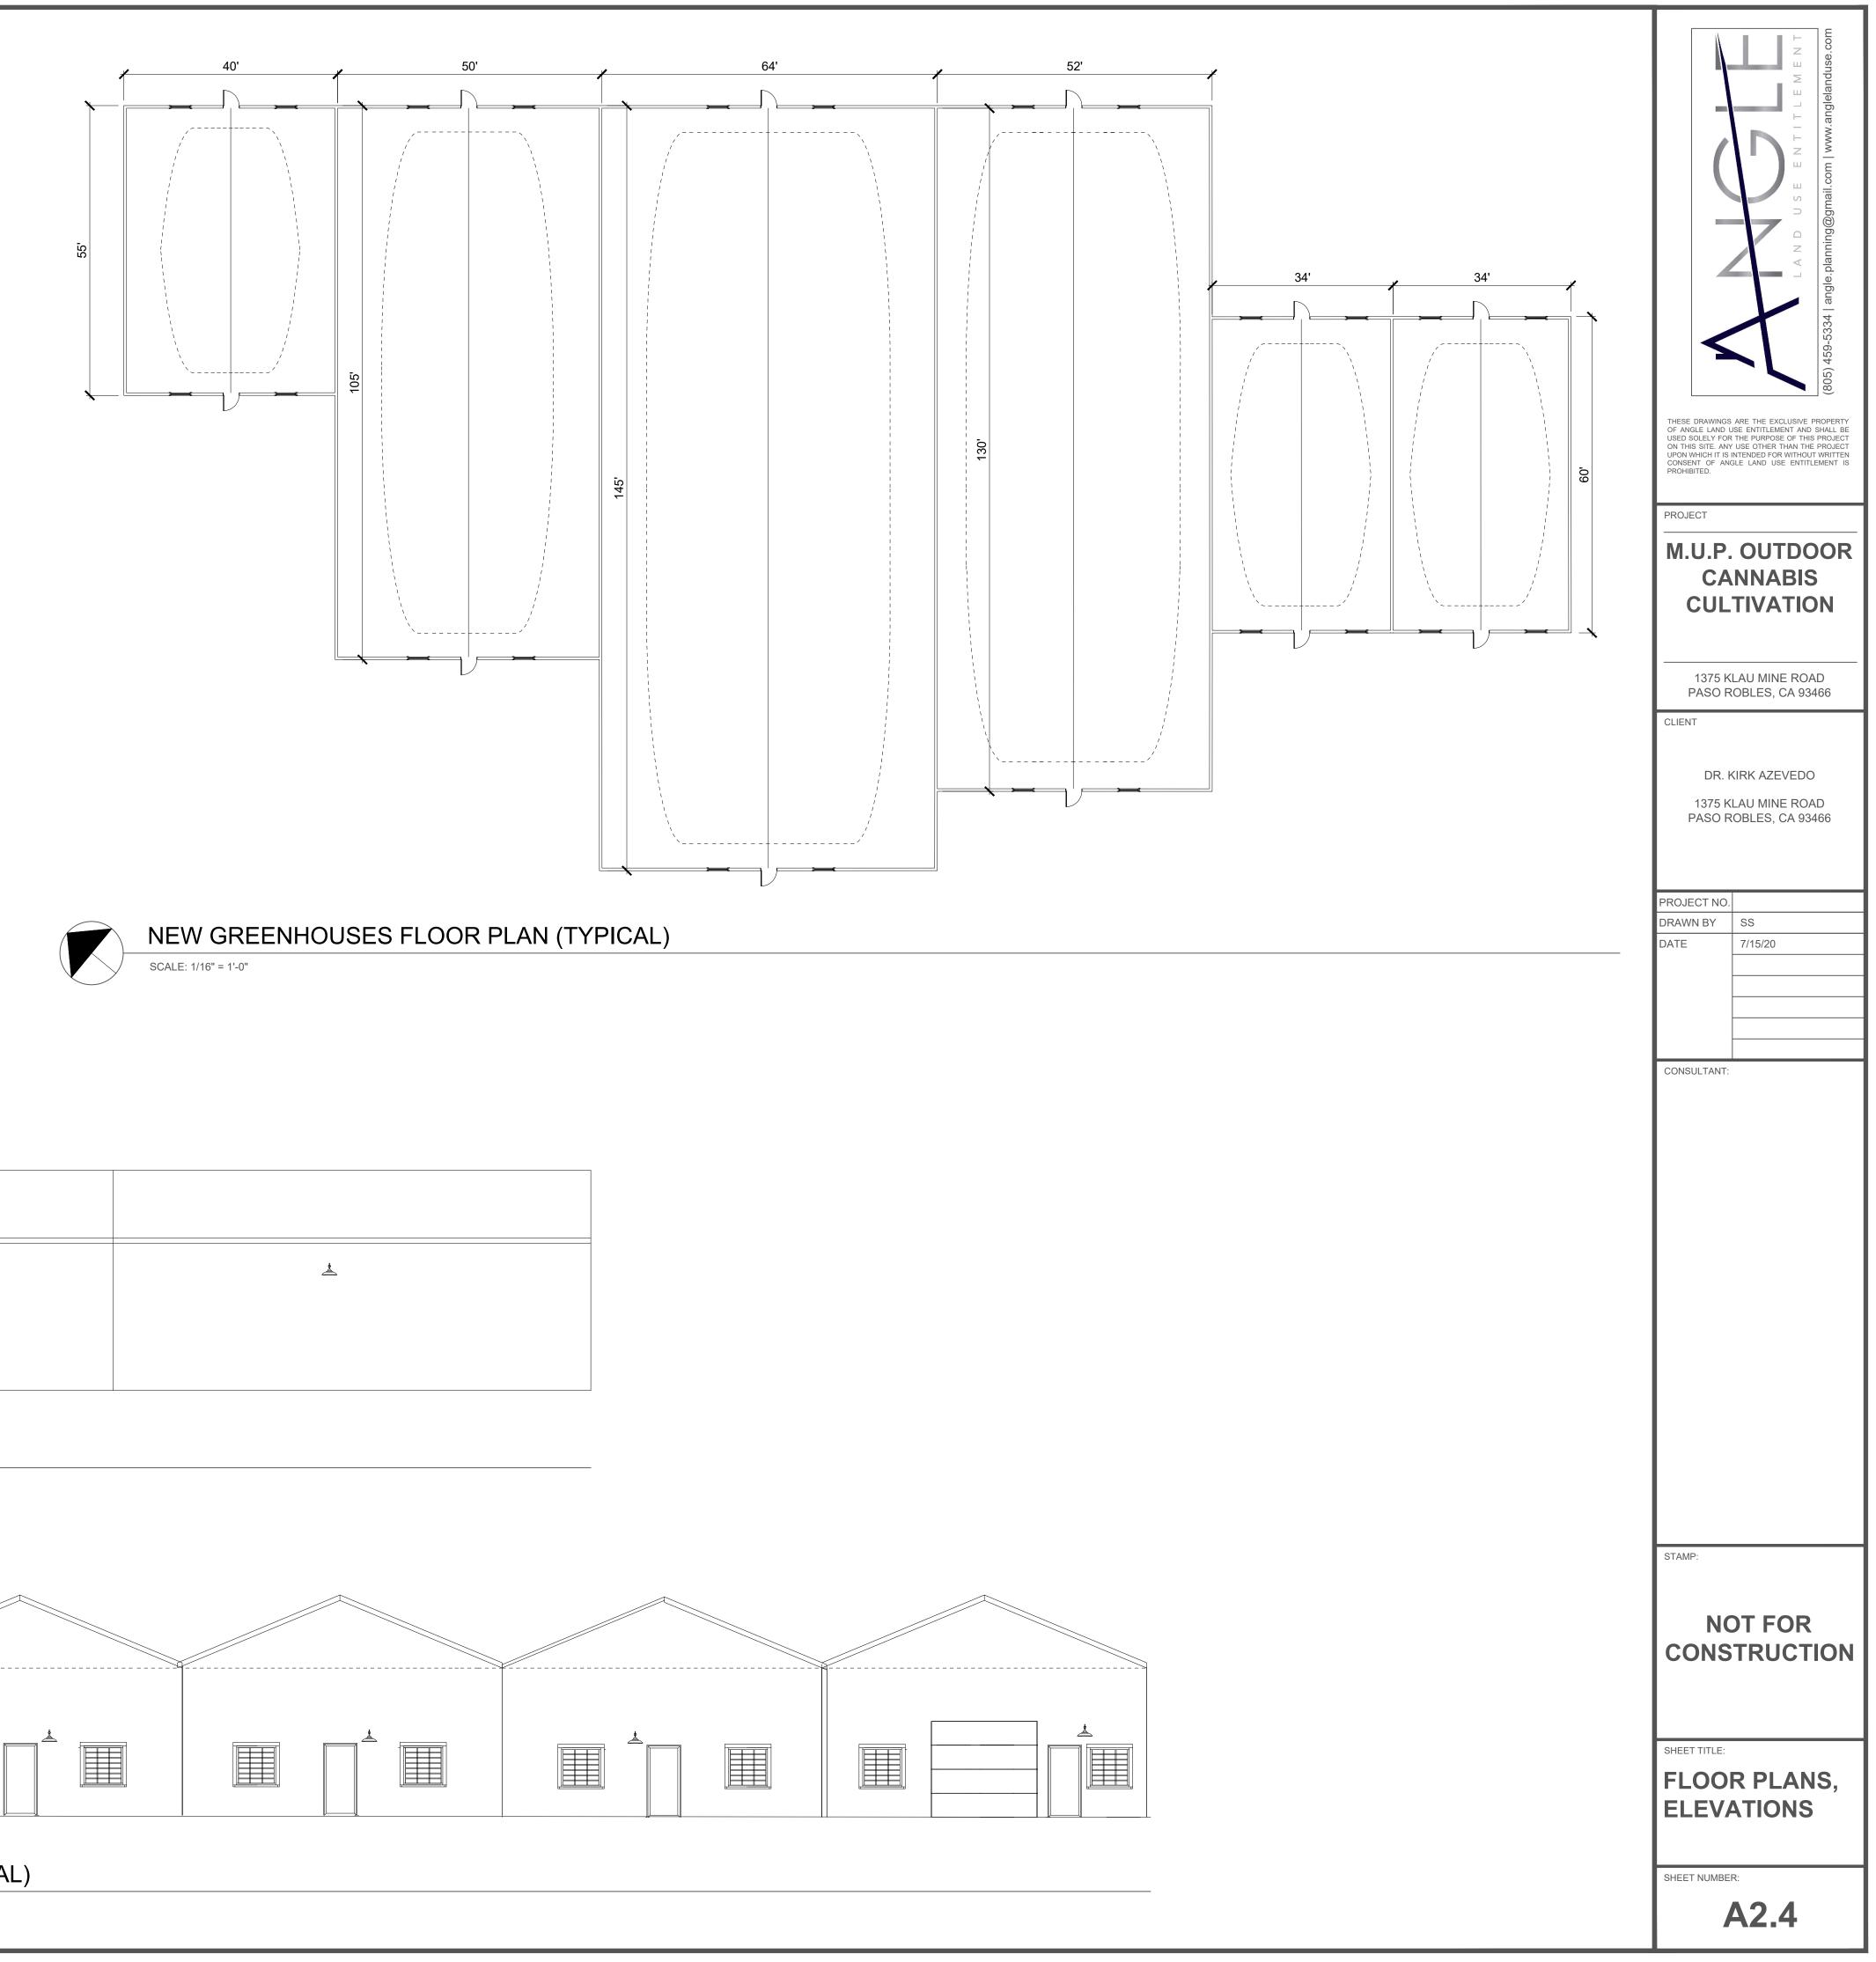

## EXISTING PROPERTY LINE 100' AND 300' PROPERTY LINE SETBACK 50' INTERMITTENT DRAINAGE SETBACK DRAINAGE CENTER LINE ADJUSTMENT PROPERTY LINE FOR NEW 149.75 ACRE PARCEL EXISTING RESIDENTIAL BUILDING SITE & SHOP (NOT A PART) 3.75 ACRES HOOP HOUSES (3 ACRE CANOPY) COMPOST (3,150 SQ. FT.) WATER TANKS FIRE HYDRANT PARKING (815 SQ. FT.) LOADING/TRANSPORT (2,000 SQ. FT.) WASTE/RECYCLE (500 SQ. FT.) FERTILIZER & PESTICIDE STORAGE (1,280 SQ. FT.) GREENHOUSE (27,5000 SF TOTAL, 22,000 CANOPY TOTAL) NURSERY (2,700 S.F.) OVERFLOW PARKING (4,400 S.F.)