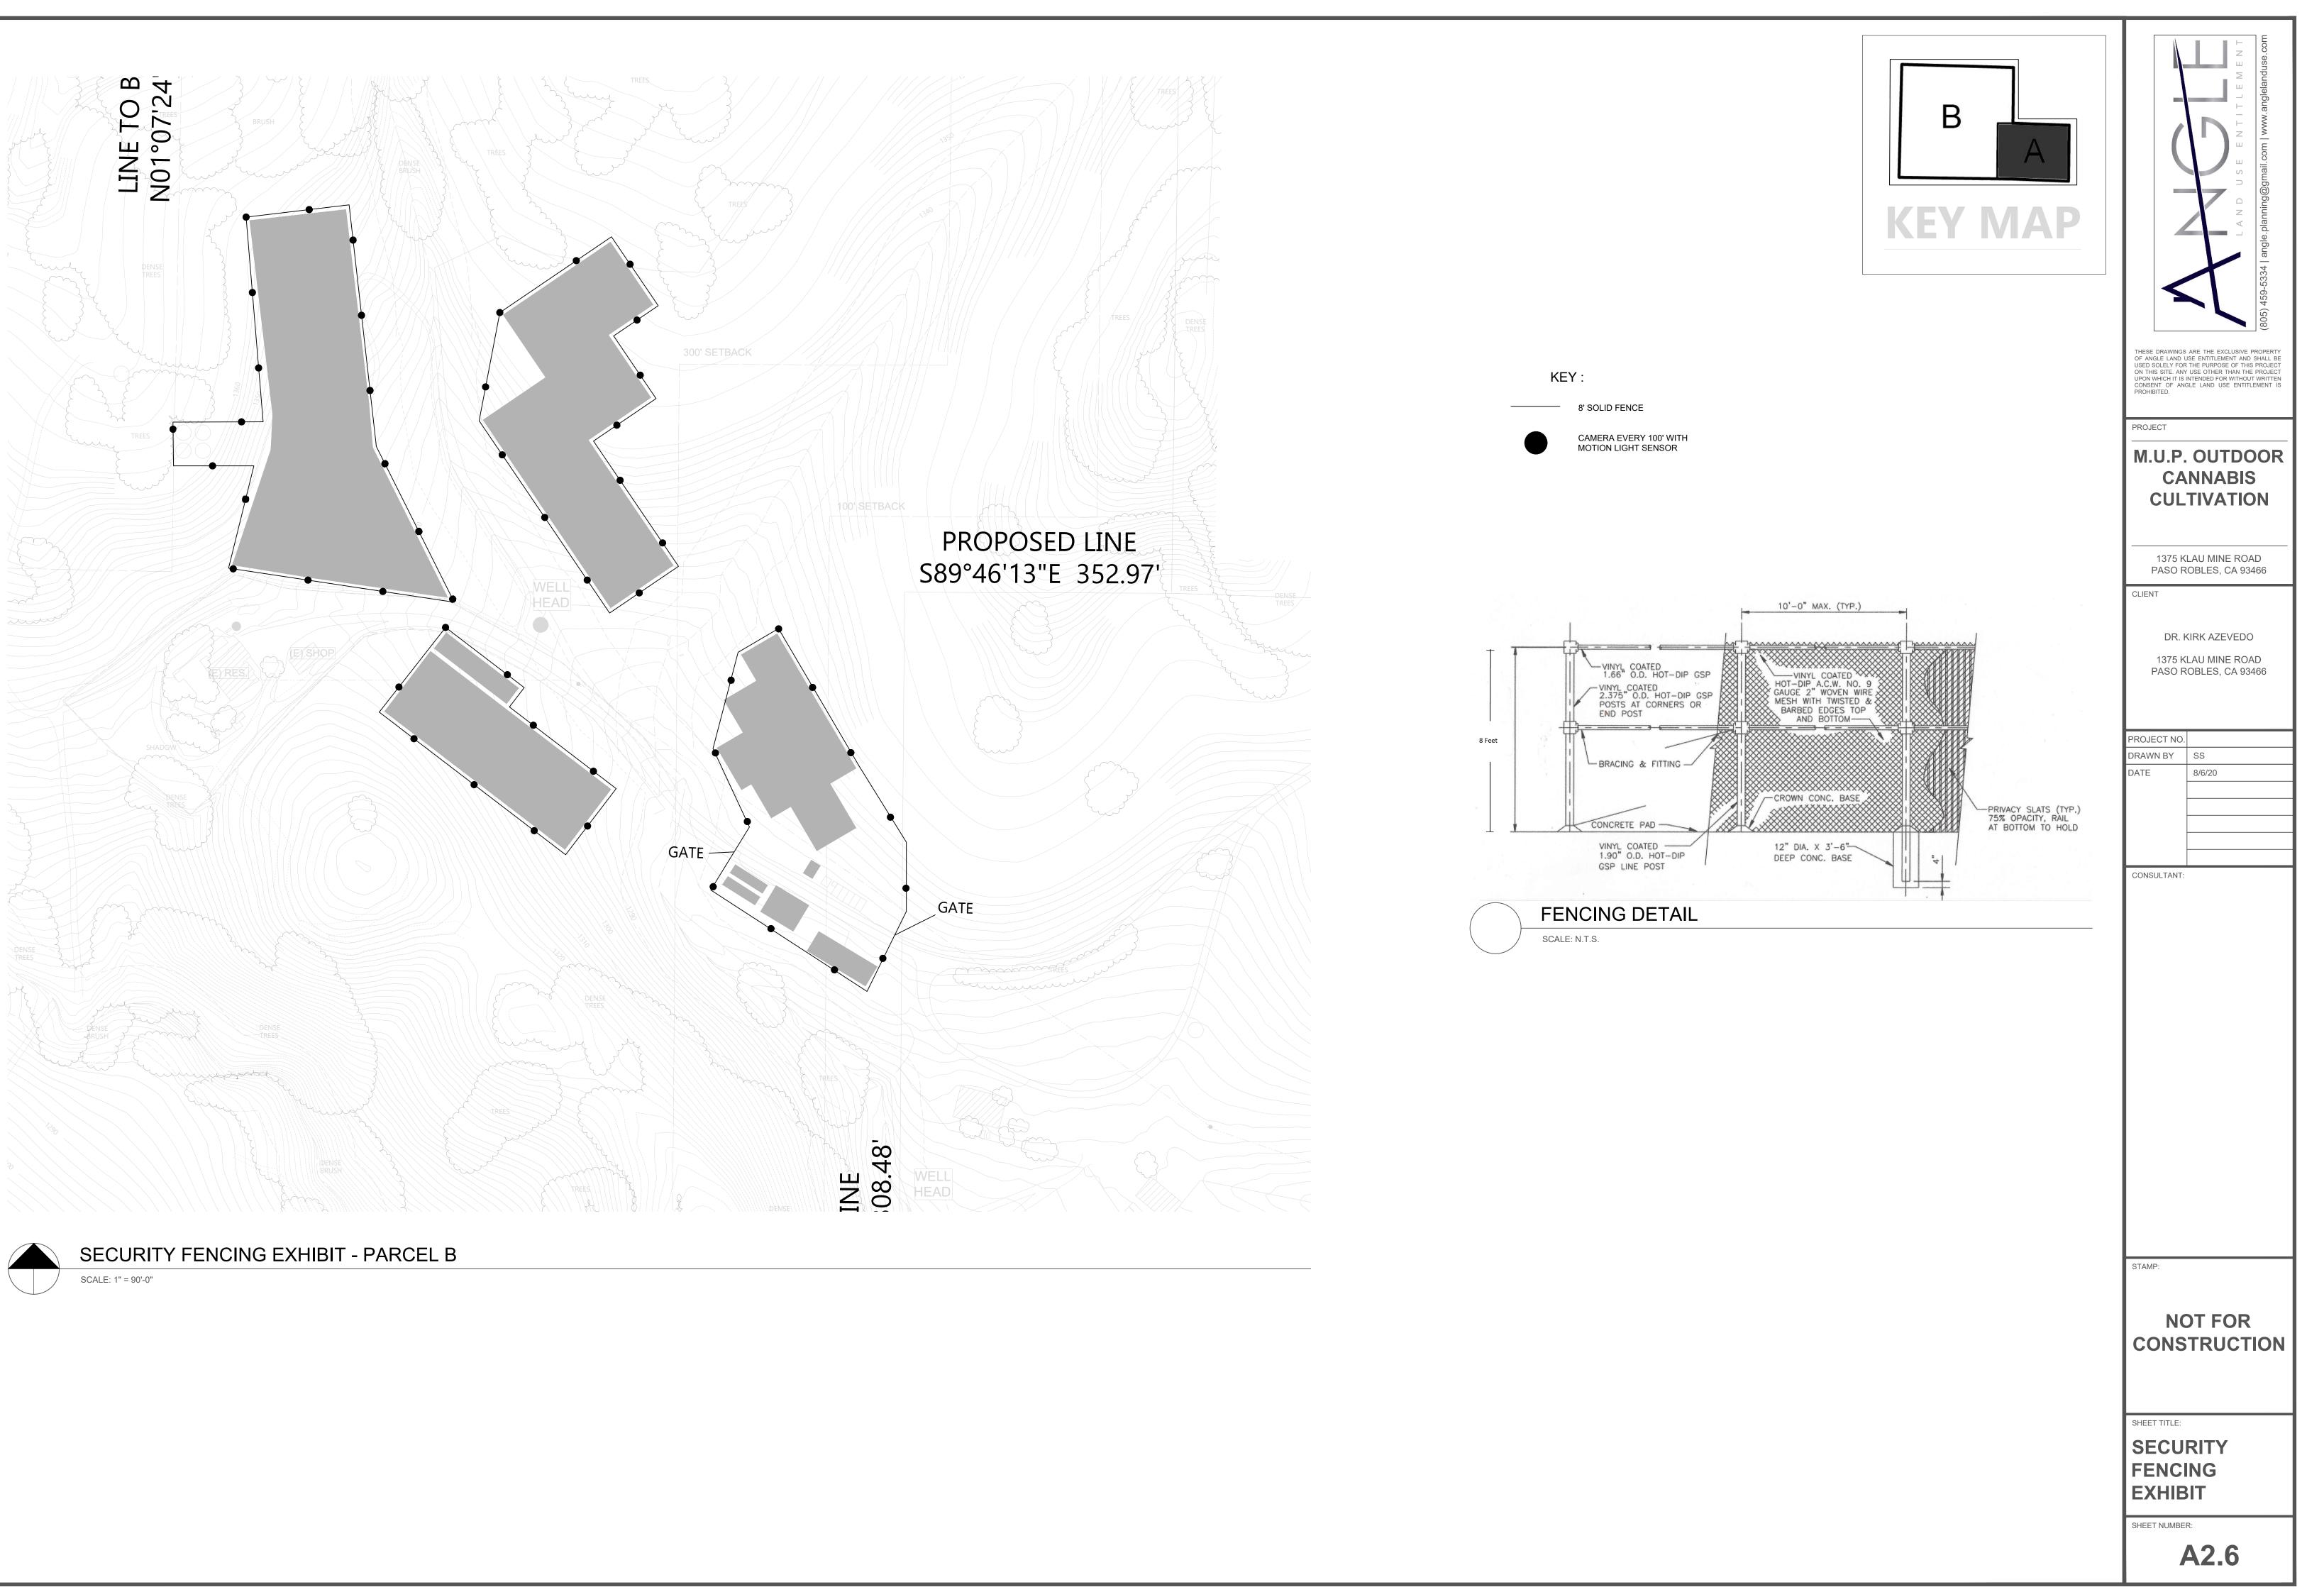

## EXISTING PROPERTY LINE 100' AND 300' PROPERTY LINE SETBACK 50' INTERMITTENT DRAINAGE SETBACK DRAINAGE CENTER LINE ADJUSTMENT PROPERTY LINE FOR NEW 149.75 ACRE PARCEL EXISTING RESIDENTIAL BUILDING SITE & SHOP (NOT A PART) 3.75 ACRES HOOP HOUSES (3 ACRE CANOPY) COMPOST (3,150 SQ. FT.) WATER TANKS FIRE HYDRANT PARKING (815 SQ. FT.) LOADING/TRANSPORT (2,000 SQ. FT.) WASTE/RECYCLE (500 SQ. FT.) FERTILIZER & PESTICIDE STORAGE (1,280 SQ. FT.) GREENHOUSE (27,5000 SF TOTAL, 22,000 CANOPY TOTAL) NURSERY (2,700 S.F.) OVERFLOW PARKING (4,400 S.F.)