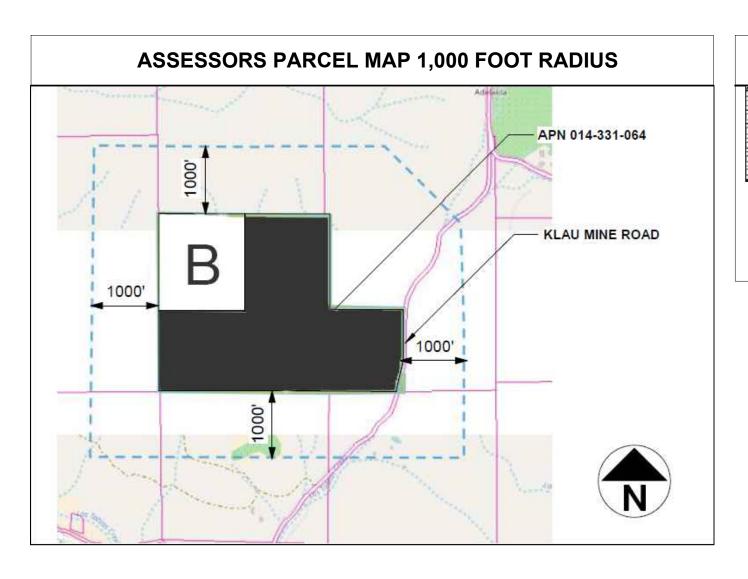

### 1,000 FOOT RADIUS PARCEL DESCRIPTIONS

| APN#        | Acreage | Ownership               | Use                     | Sensitive Receptor |
|-------------|---------|-------------------------|-------------------------|--------------------|
| 014-331-001 | 155.24  | Janice Crosler          | Vacant Land             | NO                 |
| 314-331-033 | 285.63  | Halter Real Estate, LLC | Residence + Grazing     | NO                 |
| 014-331-065 | 150.70  | Hoy A Buell Trust       | Residence (2) + Grazing | NO                 |
| 014-331-013 | 144.71  | Dodd Ranch, LLC         | Residence + Grazing     | NO                 |
| 014-321-007 | 125.62  | Dodd Ranch, LLC         | Vacant Land             | NO                 |
| 014-321-017 | 566.97  | Hyde-Mullen Ranch, LLC  | Vacant Land             | NO                 |

#### SURVEY AND TOPOGRAPHIC MAPPING

DAKOS LAND SURVEYS MARC DOUGLA DAKOS LAND SURVEYOR #8769 7600 MORRO ROAD ATASCADERO, CA 93422 PHONE 805-466-2645 FAX 805-466-0812

THE PROPOSED CANNABIS CULTIVATION IS NOT LOCATED WITHIN ONE THOUSAND (1,000) FEET FROM ANY PRE-SCHOOL, ELEMENTARY SCHOOL, JUNIOR HIGH SCHOOL, HIGH SCHOOL, LIBRARY, PARK, PLAYGROUND, RECREATION OR