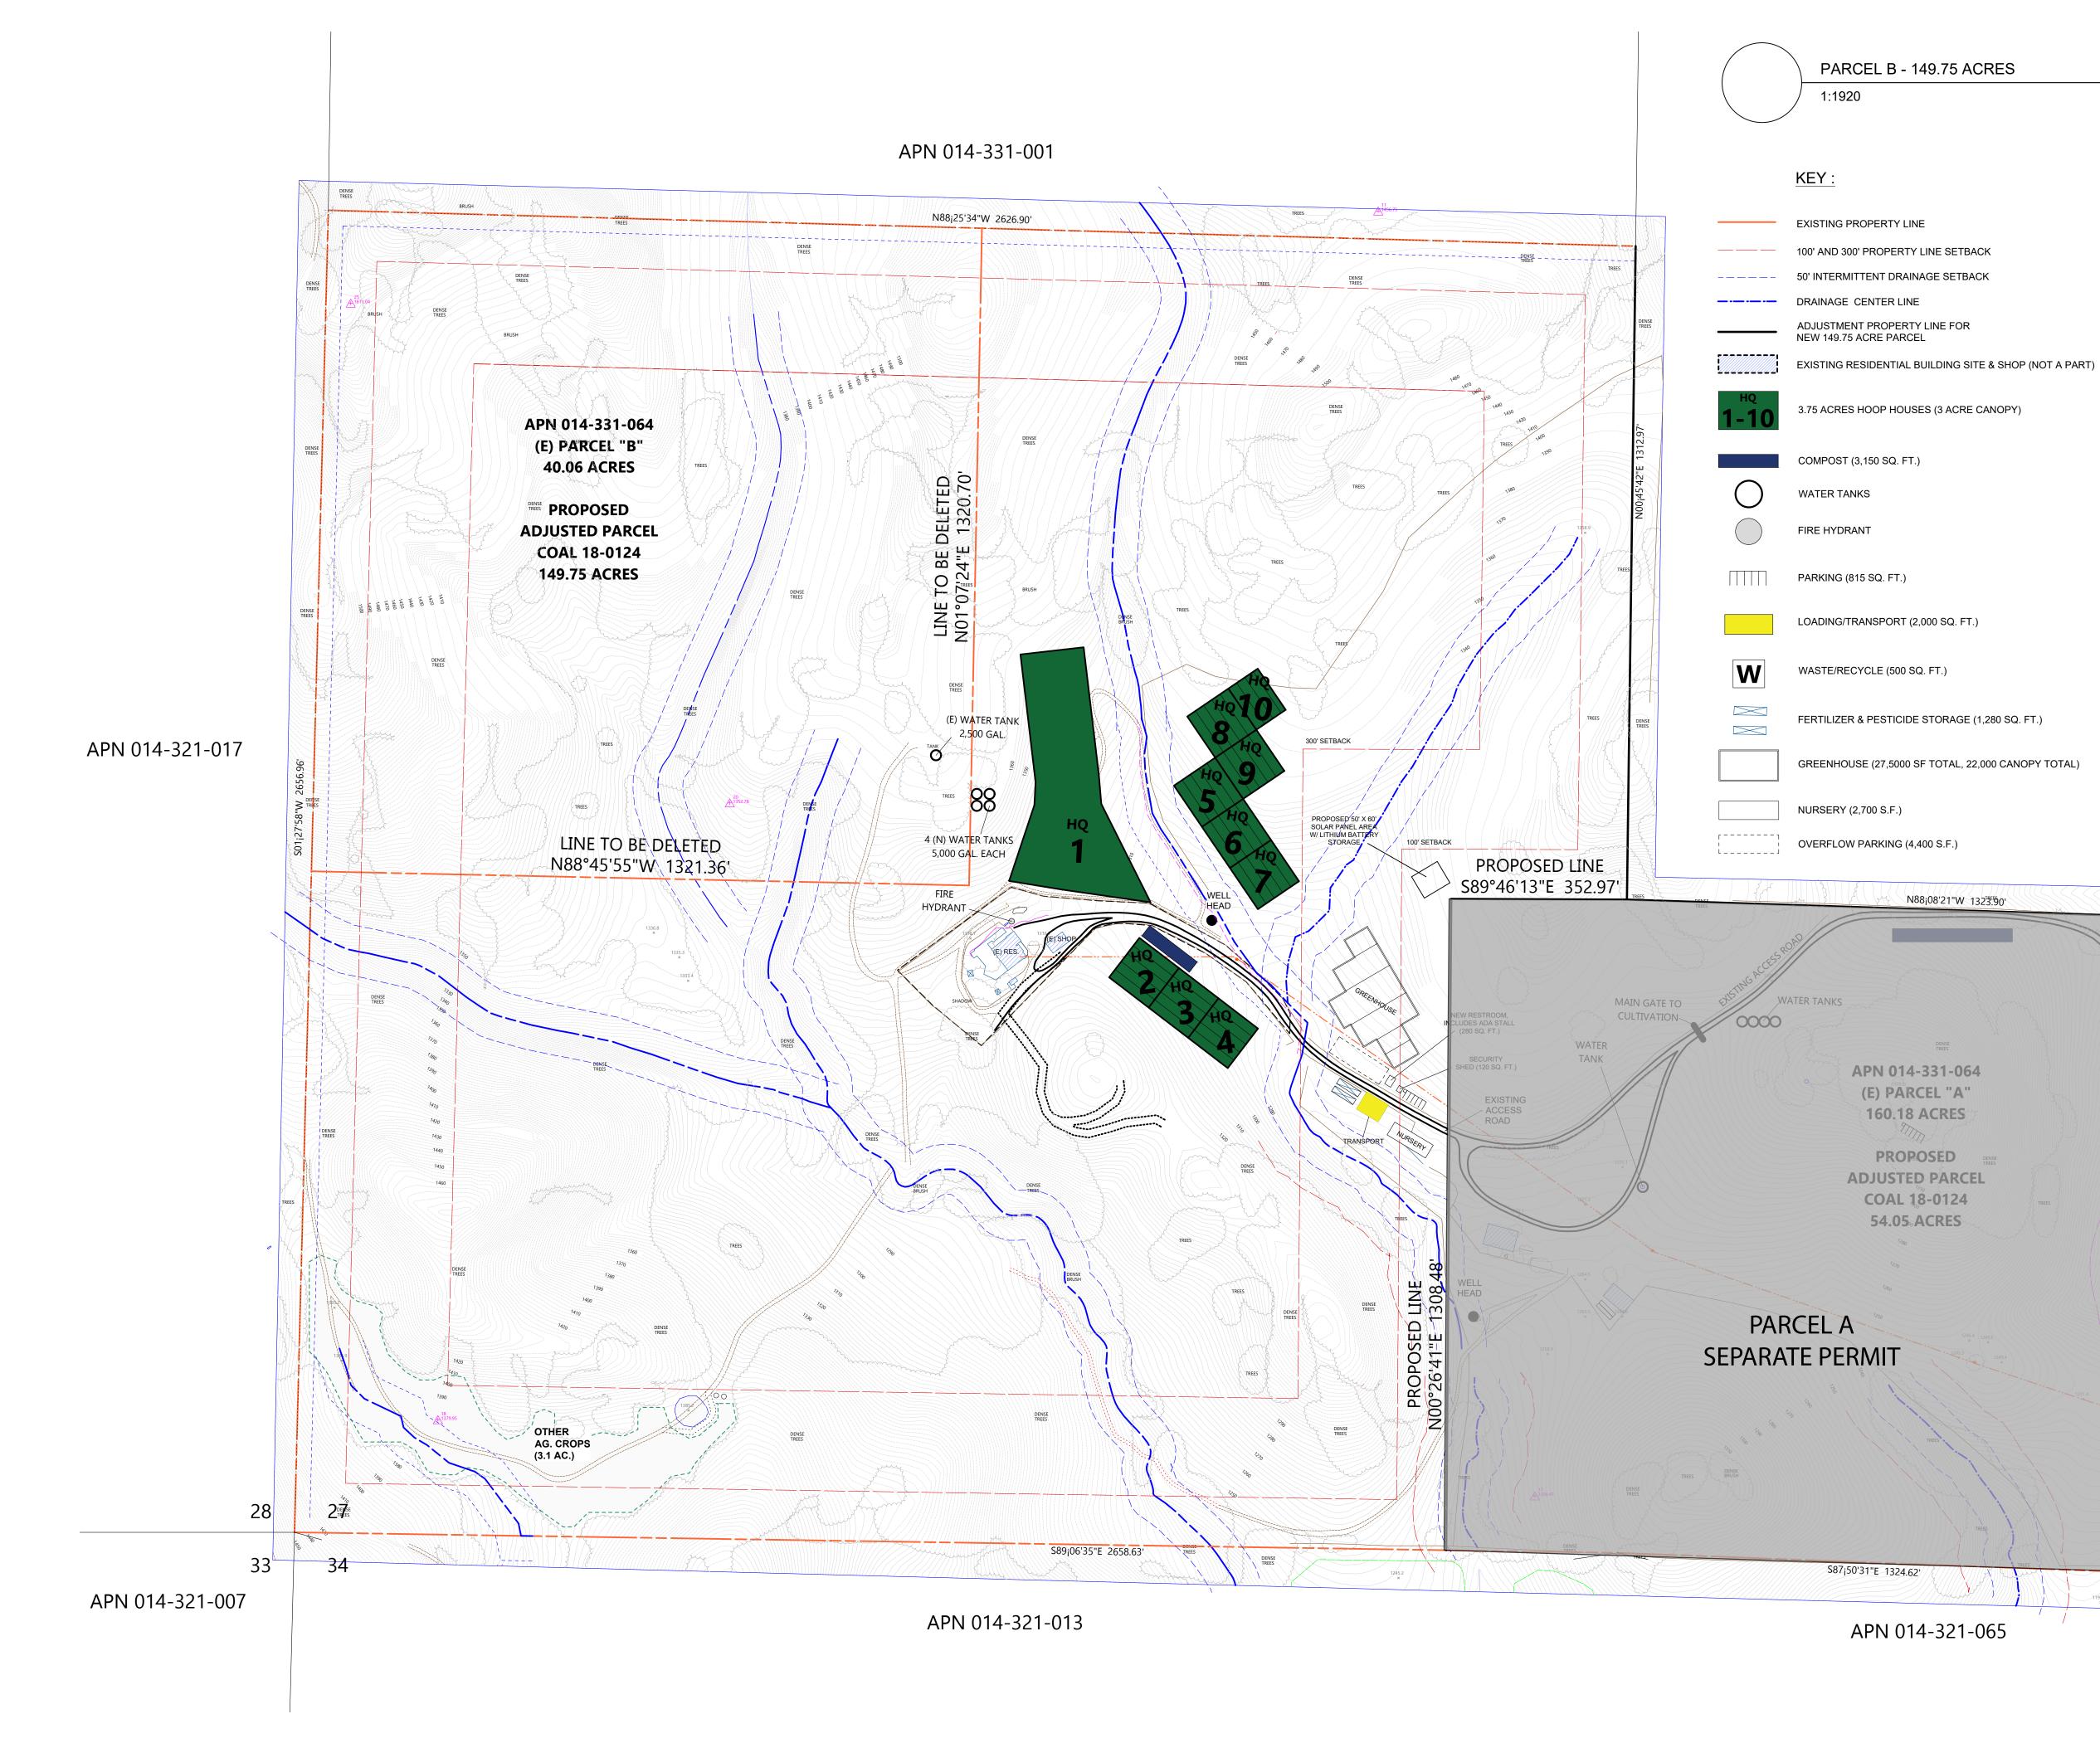

## **RIPARIAN BIOSUPPORT, INC. OUTDOOR CANNABIS CULTIVATION 1385 KLAU MINE ROAD** PASO ROBLES, CA 93466 PARCEL 'B' (E) 40.06 ACRES APN 014-331-064 PROPOSED PARCEL (146.19 AC) COAL 18-0124

#### **PROPERTY INFORMATION**

LEGAL: T26S R10E PTN SEC 27 APN: 014-331-064 1375 KLAU MINE ROAD PASO ROBLES, CA 93446 ZONE: AG PARCEL AREA: (E) 40.06 ACRES PROPOSED PARCEL 1 COAL 10-0124 (146.19 ACRES)

SHEET INDEX

SCOPE OF WORK MINOR USE PERMIT FOR 3 ACRES

OUTDOOR CANNABIS CULTIVATION AND ANCILLARY TRANSPORT

THIS PROJECT WILL USE ACCESS COMPOST WASTE LOADING ON ADJACENT PARCEL B - SEPARATE PERMIT

## EXISTING PROPERTY LINE 100' AND 300' PROPERTY LINE SETBACK 50' INTERMITTENT DRAINAGE SETBACK DRAINAGE CENTER LINE ADJUSTMENT PROPERTY LINE FOR NEW 149.75 ACRE PARCEL EXISTING RESIDENTIAL BUILDING SITE & SHOP (NOT A PART) 3.75 ACRES HOOP HOUSES (3 ACRE CANOPY) COMPOST (3,150 SQ. FT.) WATER TANKS FIRE HYDRANT PARKING (815 SQ. FT.) LOADING/TRANSPORT (2,000 SQ. FT.) WASTE/RECYCLE (500 SQ. FT.) FERTILIZER & PESTICIDE STORAGE (1,280 SQ. FT.) GREENHOUSE (27,5000 SF TOTAL, 22,000 CANOPY TOTAL) NURSERY (2,700 S.F.) OVERFLOW PARKING (4,400 S.F.)