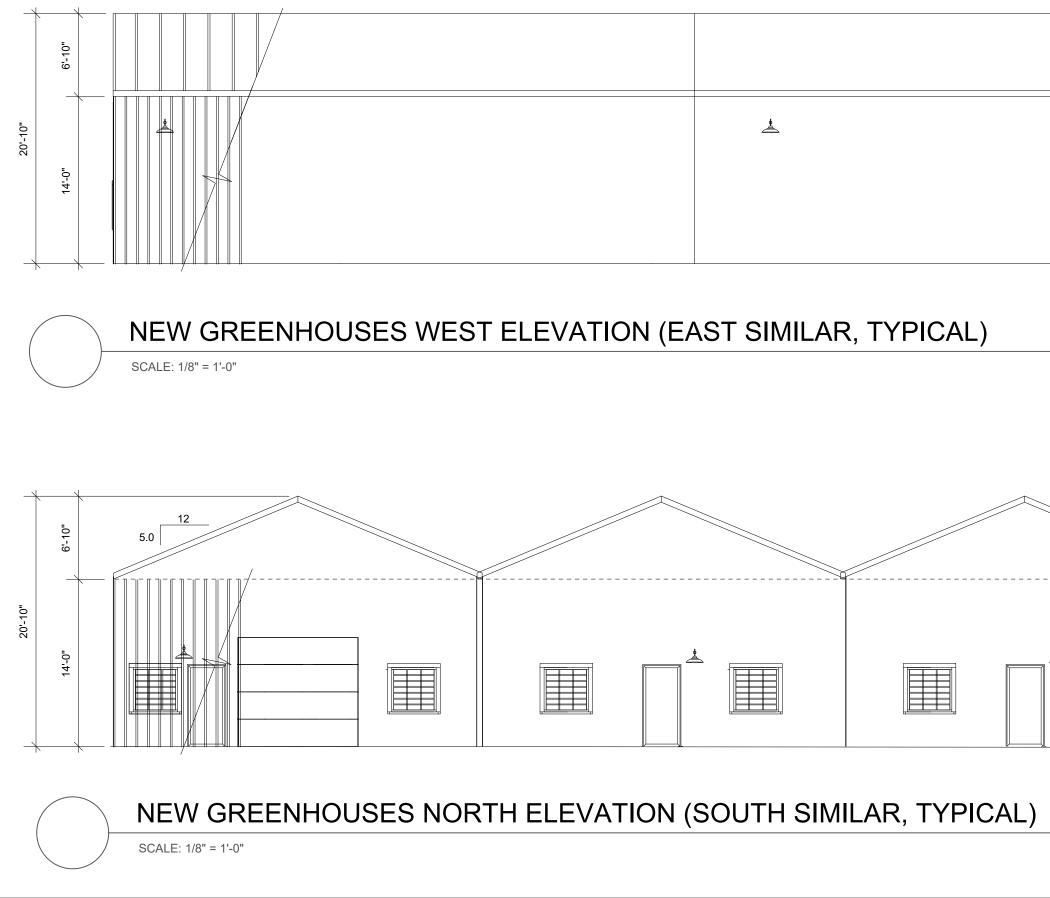

## EXISTING PROPERTY LINE 100' AND 300' PROPERTY LINE SETBACK 50' INTERMITTENT DRAINAGE SETBACK DRAINAGE CENTER LINE ADJUSTMENT PROPERTY LINE FOR NEW 149.75 ACRE PARCEL EXISTING RESIDENTIAL BUILDING SITE & SHOP (NOT A PART) 3.75 ACRES HOOP HOUSES (3 ACRE CANOPY) COMPOST (3,150 SQ. FT.) WATER TANKS FIRE HYDRANT PARKING (815 SQ. FT.) LOADING/TRANSPORT (2,000 SQ. FT.) WASTE/RECYCLE (500 SQ. FT.) FERTILIZER & PESTICIDE STORAGE (1,280 SQ. FT.) GREENHOUSE (27,5000 SF TOTAL, 22,000 CANOPY TOTAL) NURSERY (2,700 S.F.) OVERFLOW PARKING (4,400 S.F.)