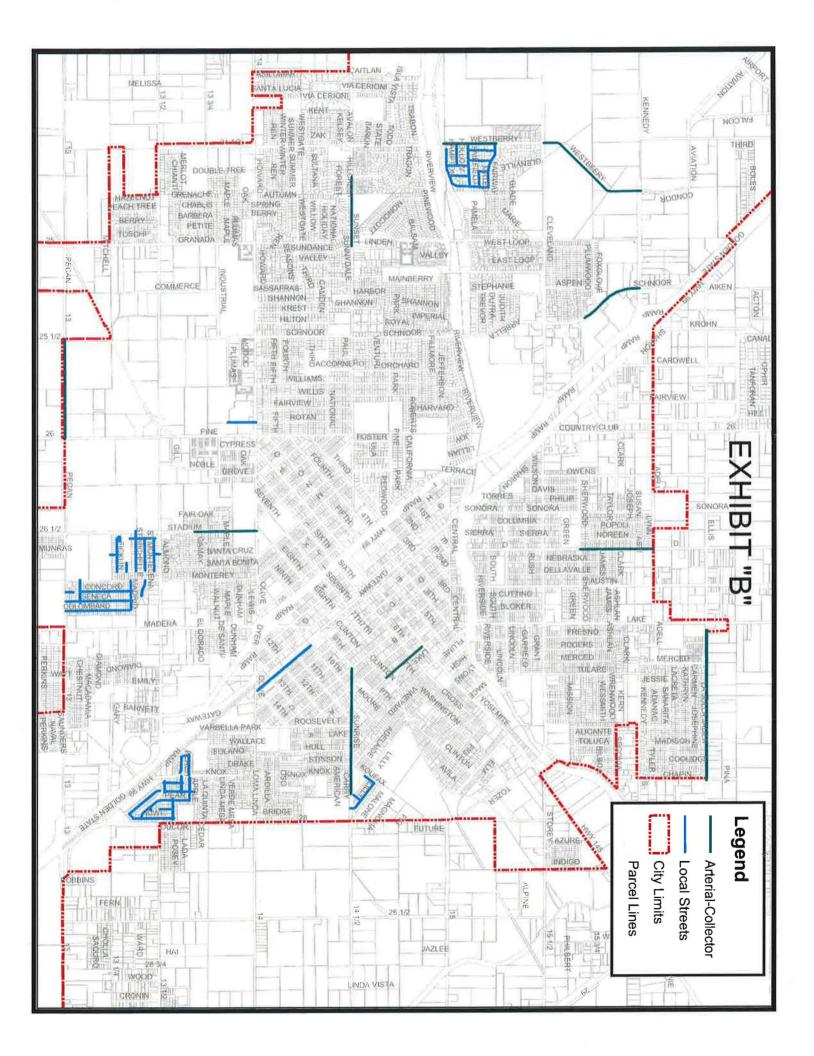

## Appendix E

| To: Office of Planning and Research                                                                                                                                                                                                                                                       | From: (Public Agency): City of Madera                                                                                                                           |
|-------------------------------------------------------------------------------------------------------------------------------------------------------------------------------------------------------------------------------------------------------------------------------------------|-----------------------------------------------------------------------------------------------------------------------------------------------------------------|
| P.O. Box 3044, Room 113                                                                                                                                                                                                                                                                   | Community Development Department                                                                                                                                |
| Sacramento, CA 95812-3044                                                                                                                                                                                                                                                                 | 205 West 4th Street, Madera, CA 93637 🔤 📑                                                                                                                       |
| County Clerk County of: Madera                                                                                                                                                                                                                                                            | (Address)                                                                                                                                                       |
| 200 West 4th Streel, Madera, CA 93637                                                                                                                                                                                                                                                     |                                                                                                                                                                 |
|                                                                                                                                                                                                                                                                                           |                                                                                                                                                                 |
|                                                                                                                                                                                                                                                                                           |                                                                                                                                                                 |
| Project Title: 2020-21 (RMRA) CITY SEALS AN                                                                                                                                                                                                                                               | ND OVERLAYS, CITY PROJECT NO. R-000078                                                                                                                          |
| Project Applicant: City of Madera                                                                                                                                                                                                                                                         | N 2                                                                                                                                                             |
| Project Location - Specific:                                                                                                                                                                                                                                                              |                                                                                                                                                                 |
|                                                                                                                                                                                                                                                                                           | c rights-of-way with the City of Madera.                                                                                                                        |
|                                                                                                                                                                                                                                                                                           | • • •                                                                                                                                                           |
| Project Location - City: City of Madera                                                                                                                                                                                                                                                   | Project Location - County: County of Madera                                                                                                                     |
| Description of Nature, Purpose and Beneficiari                                                                                                                                                                                                                                            | es of Project:                                                                                                                                                  |
| The project will consist of grinding asphalt concrete, remove<br>pavement reinforcing fabric, paving with new asphalt concrete                                                                                                                                                            | al of severely deteriorated sections of asphalt pavement, installation of<br>ete overlay, repair of existing street surface, application of cape                |
| seals, micro-surfacing, chip seals, reclamite, and installation                                                                                                                                                                                                                           | n of ADA ramps, adjustment of existing manholes/utility covers to final grade,<br>will be performed at various locations within the existing City right of way. |
|                                                                                                                                                                                                                                                                                           |                                                                                                                                                                 |
| Name of Public Agency Approving Project: Cit                                                                                                                                                                                                                                              | ty of Madera, Community Development Department                                                                                                                  |
| Name of Person or Agency Carrying Out Proje                                                                                                                                                                                                                                               | ct: Victor Aldama, City of Madera Engineering Department                                                                                                        |
| <ul> <li>Exempt Status: (check one):</li> <li>Ministerial (Sec. 21080(b)(1); 15268);</li> <li>Declared Emergency (Sec. 21080(b)(3);</li> <li>Emergency Project (Sec. 21080(b)(4);</li> <li>Categorical Exemption. State type and</li> <li>Statutory Exemptions. State code num</li> </ul> | s 15269(b)(c));<br>d section number: Sec. 15301(c) Existing Facilities                                                                                          |
| Reasons why project is exempt:                                                                                                                                                                                                                                                            |                                                                                                                                                                 |
|                                                                                                                                                                                                                                                                                           | ing streets, such that negligible or no expansion                                                                                                               |
| of the use beyond the existing at the                                                                                                                                                                                                                                                     | time of determination occurs as a component of<br>exempted by section 15301(c) Existing Facilities.                                                             |
| Lead Agency<br>Contact Person: Gary Conte                                                                                                                                                                                                                                                 | Area Code/Telephone/Extension: 559-661-5433                                                                                                                     |
| If filed by applicant:                                                                                                                                                                                                                                                                    |                                                                                                                                                                 |
| <ol> <li>Attach certified document of exemption</li> <li>Has a Notice of Exemption been filed by</li> </ol>                                                                                                                                                                               | finding.                                                                                                                                                        |
| Signature: 27                                                                                                                                                                                                                                                                             | Date: <u>5/4/2021</u> Title: Planning Manager                                                                                                                   |
| Signed by Lead Agency Signed                                                                                                                                                                                                                                                              | d by Applicant                                                                                                                                                  |
| Authority cited: Sections 21083 and 21110, Public Resou<br>Reference: Sections 21108, 21152, and 21152.1, Public                                                                                                                                                                          |                                                                                                                                                                 |
| Reference: Sections 21108, 21152, and 21152.1, Public l                                                                                                                                                                                                                                   |                                                                                                                                                                 |