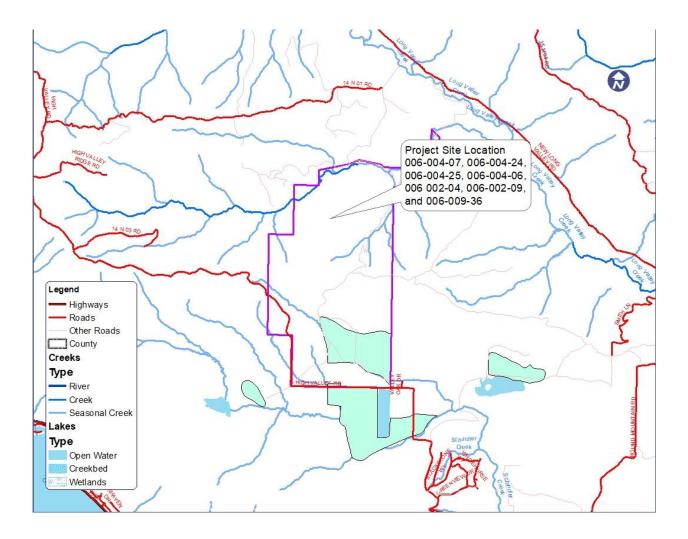

Project Location: 11650 High Valley Road, Clearlake Oaks, CA 95423

**APN:** 006-004-07, 006-004-25, 006-004-24, 006-004-06, 006-002-04, 006-002-09, 006-009-36

**Project Description:** The proposed commercial cannabis cultivation operation is located at 11650 High Valley Road Clearlake, CA, on APNs 006-004-07, 006-004-25, 006-004-24, 006-002-04, 006-002-09, 006-004-06, and 006-009-36 (Project Parcels). The proposed commercial cannabis cultivation operation will be composed of (80) A type 3 outdoor cultivation, (1) type 11 distributor, and (1) A type 4 nursery licenses with a total combined canopy area of 3,485,000 square feet (sf). The proposed project includes 11 buildings totaling 110,000 sf for storage and drying of cannabis. This includes one cold storage structure. The 1,639.96-acre property is large enough to support the proposed canopy areas; the applicant is not within an 'exclusion overlay district'; and that the applicant is pre-enrolled with the Regional Water Board. The applicant must meet all applicable local and state requirements for cannabis cultivation.