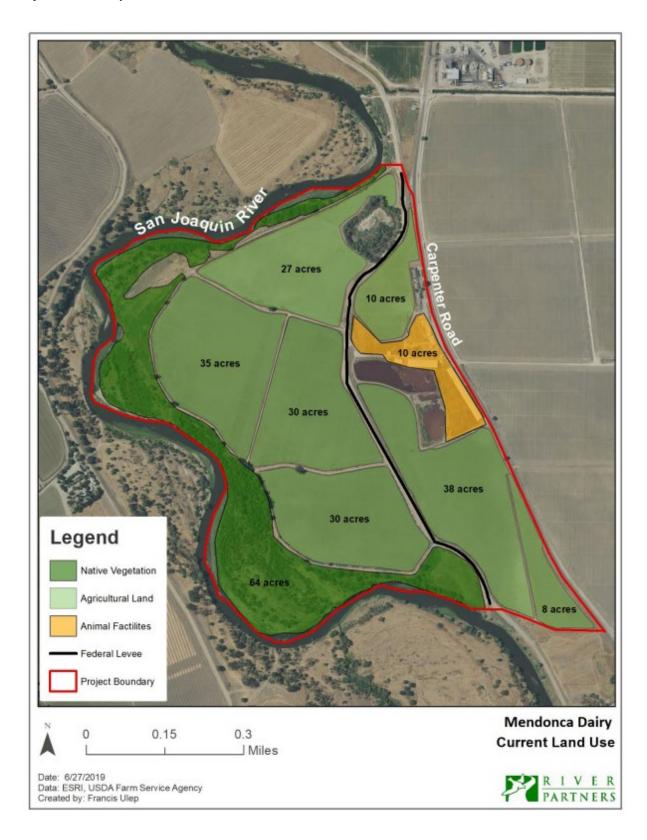

# **Project Detail Map:**

## **Project Description:**

This Project aims to restore ecological processes and native riparian vegetation on approximately 195 acres of agricultural fields along the San Joaquin River. The primary goal of the Project is to improve connectivity and habitat quality for anadromous fish and other sensitive species. This will be achieved through improved floodplain inundation, frequency, and residence time; improved stream quality and habitat productivity; increased cool water refugia and improved food web productivity to benefit fish and other riparian-dependent wildlife. Project work will establish native vegetation, modify an existing farmer berm to reconnect historic floodplains and allow natural river process, and grade a swale to maintain flood conveyance and minimize fish entrapment risks. Reconnection of this acreage to the San Joaquin River will allow flooding for habitat benefits and transient floodwater storage. Native vegetation will be established using standard agricultural techniques including site preparation, drip and furrow irrigation, as well as chemical and mechanical weed control.