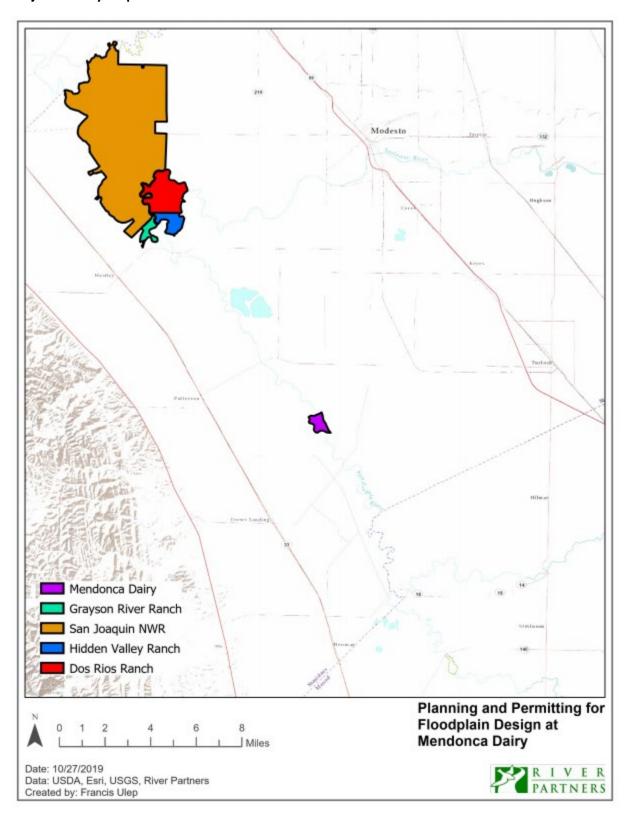

n, as well as chemical and mechanical weed control.

The public review period for the respective proposed Negative Declaration based on the Initial Study for the Crows Landing River Ranch Restoration Project will begin on May 12, 2021 and end on June 11, 2021. You are encouraged to submit written comments regarding the proposed Negative Declaration. You may do so by submitting written comments to Reclamation District 2092 priori to the end of the review period. Copies of the restoration plan, environmental documents and all reference documents associated with the project are available for review upon request through Reclamation District 2092 by contacting Maggie Blankinship, Secretary for RD 2092 at mblankinship@riverpartners.org.

# **Project Detail Map:**



# **Project Vicinity Map:**