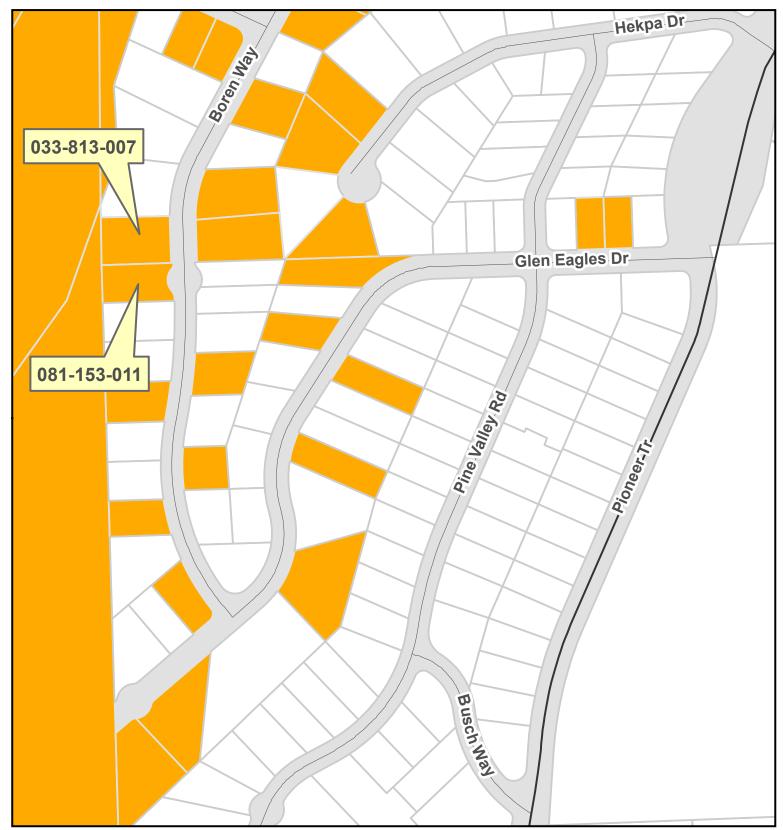

#### **Project Location – Specific:**

This project is located on El Dorado County Assessment Numbers 033-813-007 and 081-153-011, which are adjacent to 1294 Boren Way (Exhibit A).

Project Location – City: South Lake Tahoe Project Location – County: El Dorado County

# Legend

All Other Parcels

California Tahoe Conservancy Parcels

December 2020

\*Map for reference purposes only.