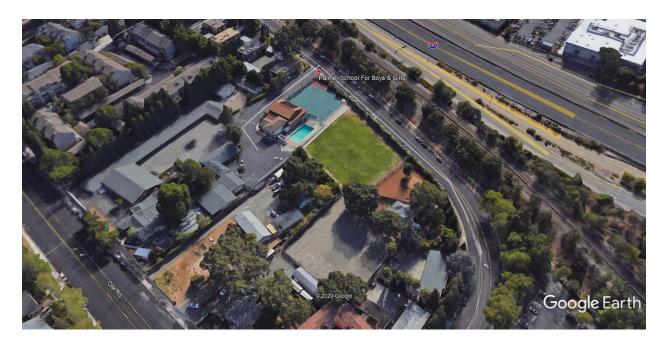

September 15, 2020

Marshall Torre, Director of Development SummerHill Homes 3000 Executive Pkwy, Suite 450, San Ramon, CA 94583

Project: Palmer School, Contra Costa County

Dear Marshall,

In our proposal to SummerHill we described a preliminary assessment of the Palmer School to determine if there were historical or architectural issues that might comply with the criteria of the California Register of Historic Resources. This letter report describes our findings. The majority of the history was obtained in an interview with Sam Mendes, the headmaster and owner of the property. It was his grandparents that started the school and his parents that operated it prior to his term.

Bonnie Bamburg and Marvin Bamburg AIA, Historic Architect, viewed the school from the public right of way on September 14, 2020 and will tour with Mr. Mendes within the next week.

Background: The Palmer School was started with Elizabeth Palmer as the teacher, in 1938 as a small alternative school to the public schools in the area. The school is not associated with a religious or other institution or persuasion. Originally a boarding school for girls increasing to 35 students before it was made co-ed in the 1950s, without boarding students, and grew to 340 students in grades K-8. The educational philosophy was structured but does not appear to have followed any specific organized method. The school did not discriminate and had a population of students from upper middle class and high achieving families. The school closed June 5, 2020 due to the Covid 19 pandemic and County Health Department Orders that precluded in-person instruction or to carry on the normal activities of the school.

The school began in a small house (c. 1938 still on campus) and then to adjoining houses (c.1945) where students boarded. The first building was constructed in 1945 and moved in 1962. Others were constructed in 1959,1961,1962,1963, 1984. These were altered and added to as necessary.. There is no distinctive, unusual, or artistic design on the campus.