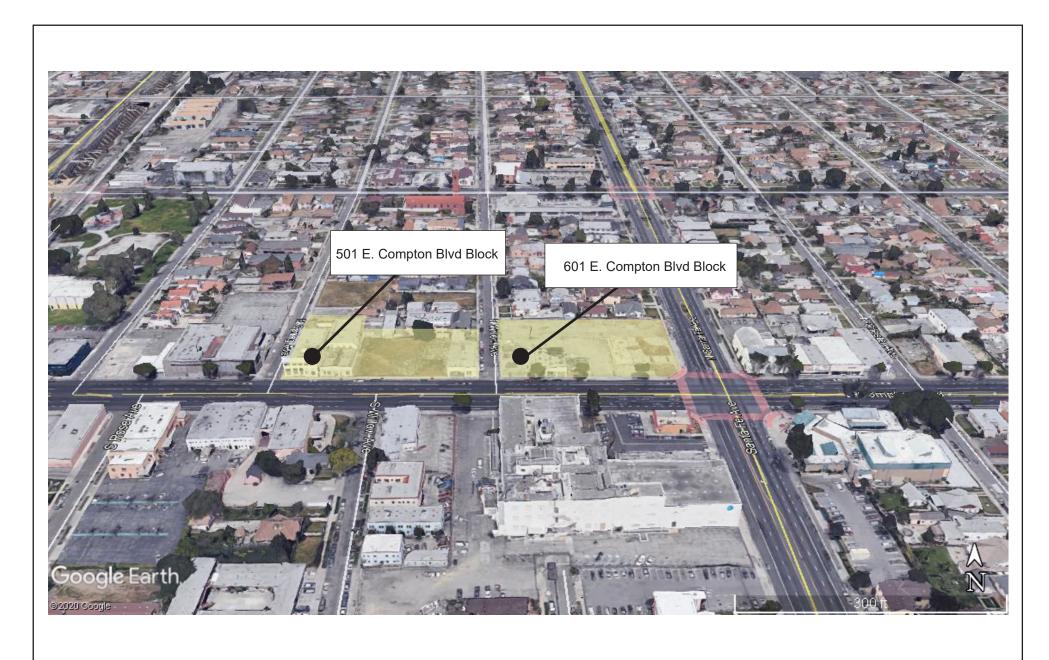

Project: 501 & 601 Compton Boulevard Project

County: Los Angeles

USGS Quadrangle Name: California, South Gate

Township <u>3 South</u> Range <u>12 West</u>

Company/Firm/Agency: Impact Sciences, Inc.

Contact Person: Vanessa Williford

## **Project Description:**

The proposed project is a seven-story, 239,272-square-foot mixed-use development comprised of 8,000 square feet of retail uses, 300 residential units, a pedestrian plaza (Willow Plaza), and the Compton Innovation Hub and Creative Studios. The uses would be accommodated in several different vertical modules which would bridge over Willow Street. The building would have a maximum height of 85 feet with massing oriented toward Compton Boulevard and lower heights on the south side of the project.

SOURCE: City of Compton, 2020

SOURCE: Google Earth, 2020