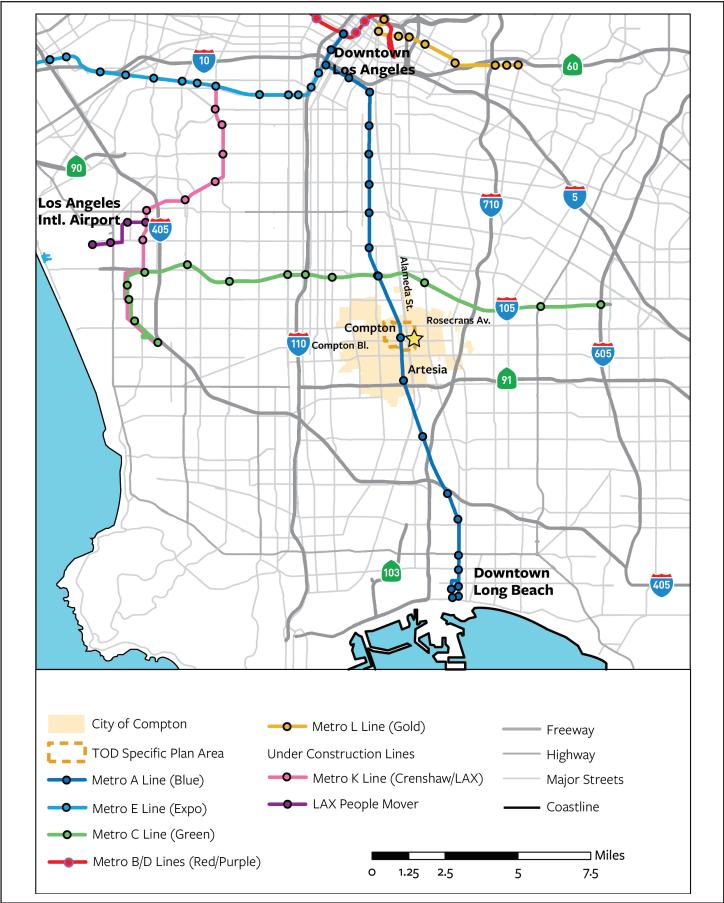

Project: 501 & 601 Compton Boulevard Project

County: Los Angeles

USGS Quadrangle Name: California, South Gate

Township <u>3 South</u> Range <u>12 West</u>

Company/Firm/Agency: Impact Sciences, Inc.

Contact Person: Vanessa Williford

SOURCE: City of Compton, 2020

SOURCE: Google Earth, 2020