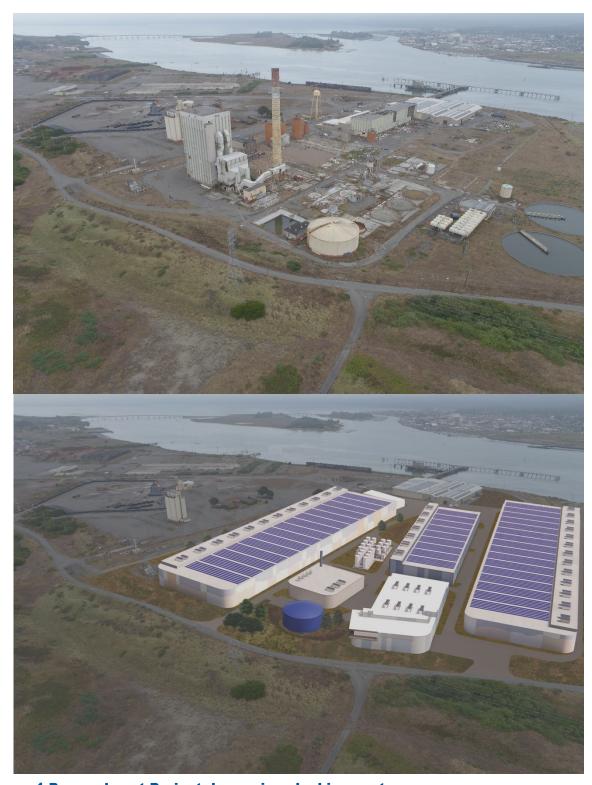

## Appendix A Visual Simulations

Figure 1 Pre- and post-Project drone view, looking east.

Figure 2 Pre- and post-Project drone view, looking north.

Figure 3 Existing conditions and visual simulation looking west from the Wharfinger Building and Public Marina.