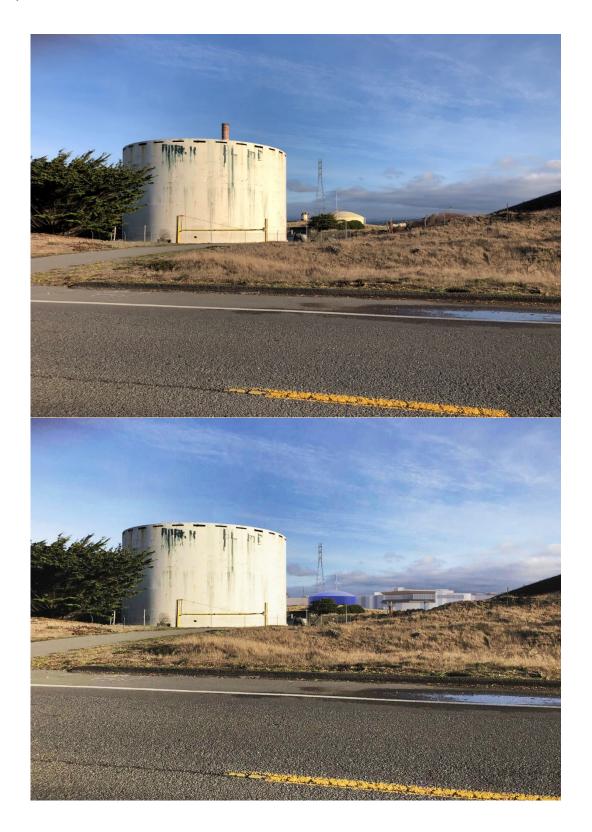

Figure 7 Existing conditions and visual simulation looking northeast from New Navy Base Road.

Figure 8 Existing conditions and visual simulation looking southeast from New Navy Base Road.