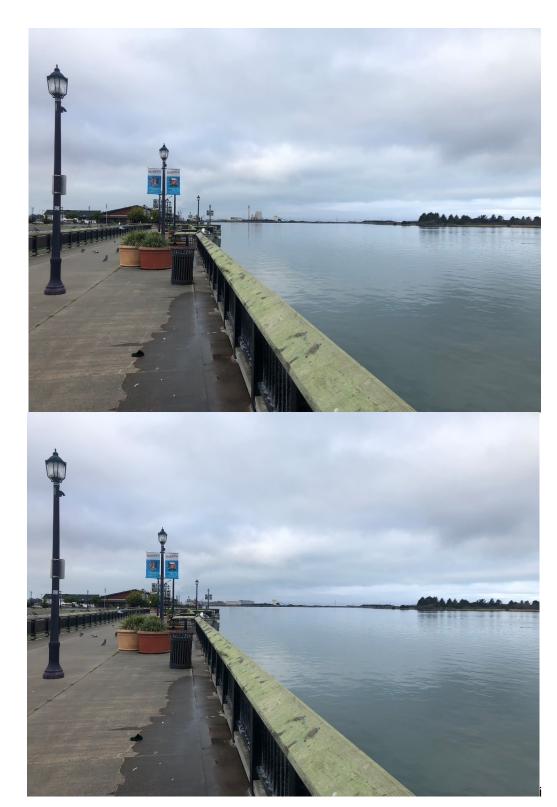

Figure 4 Existing conditions and visual simulation looking southwest from the Eureka Boardwalk.

Figure 5 Existing conditions and visual simulation looking west from the Waterfront Trail, Eureka.

Figure 6 Existing conditions and visual simulation looking east from New Navy Base Road.