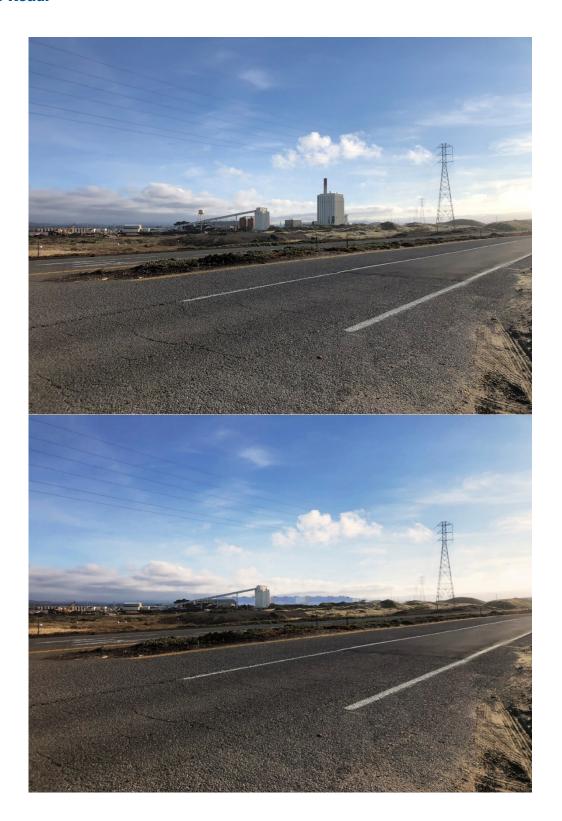

Figure 7 Existing conditions and visual simulation looking northeast from New Navy Base Road.

Figure 8 Existing conditions and visual simulation looking southeast from New Navy Base Road.