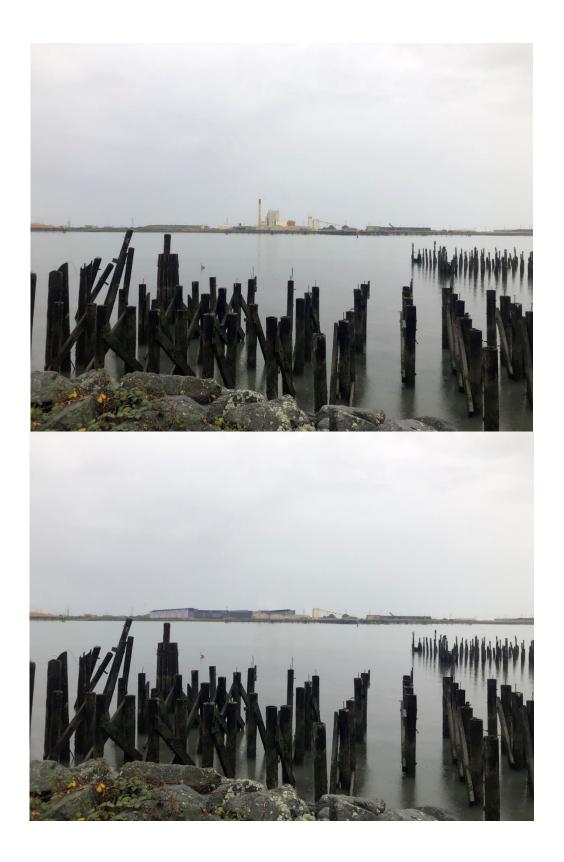

## Appendix A Visual Simulations

Figure 1 Pre- and post-Project drone view, looking east.

Figure 2 Pre- and post-Project drone view, looking north.

Figure 3 Existing conditions and visual simulation looking west from the Wharfinger Building and Public Marina.