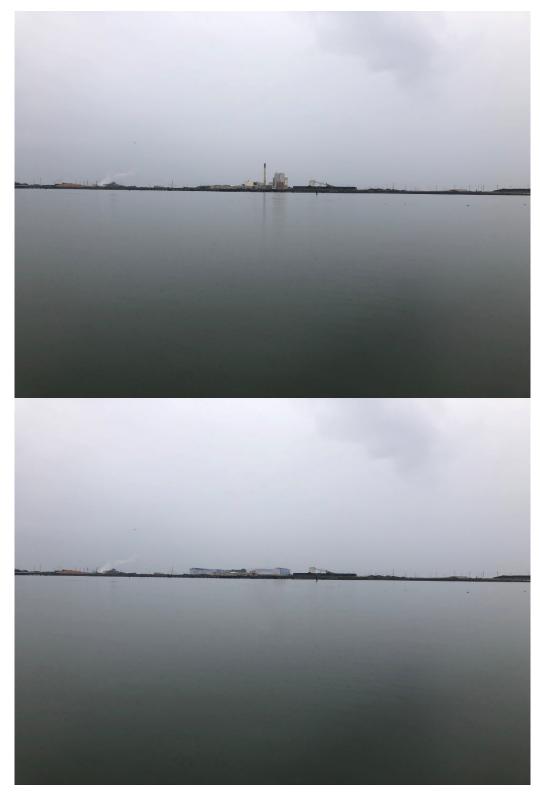

Figure 4 Existing conditions and visual simulation looking southwest from the Eureka Boardwalk.

Figure 5 Existing conditions and visual simulation looking west from the Waterfront Trail, Eureka.

Figure 6 Existing conditions and visual simulation looking east from New Navy Base Road.