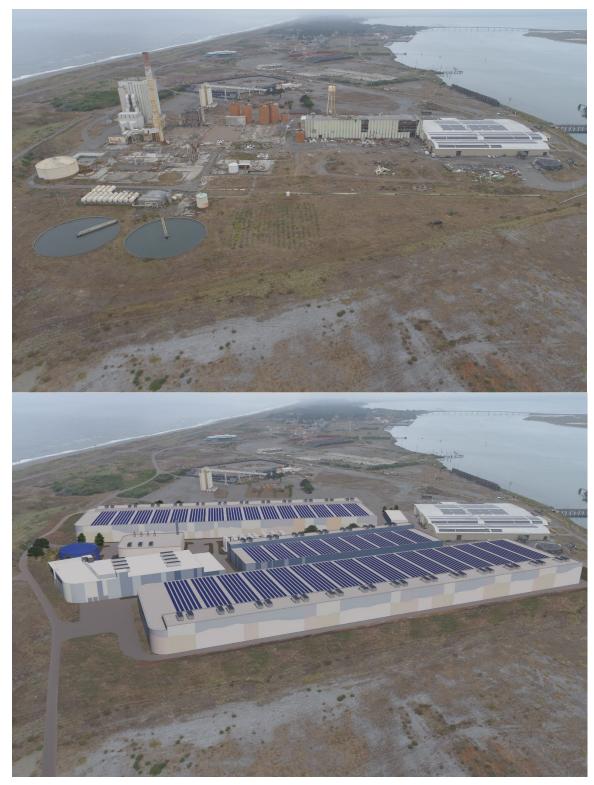

## Appendix A Visual Simulations

Figure 1 Pre- and post-Project drone view, looking east.

Figure 2 Pre- and post-Project drone view, looking north.

Figure 3 Existing conditions and visual simulation looking west from the Wharfinger Building and Public Marina.