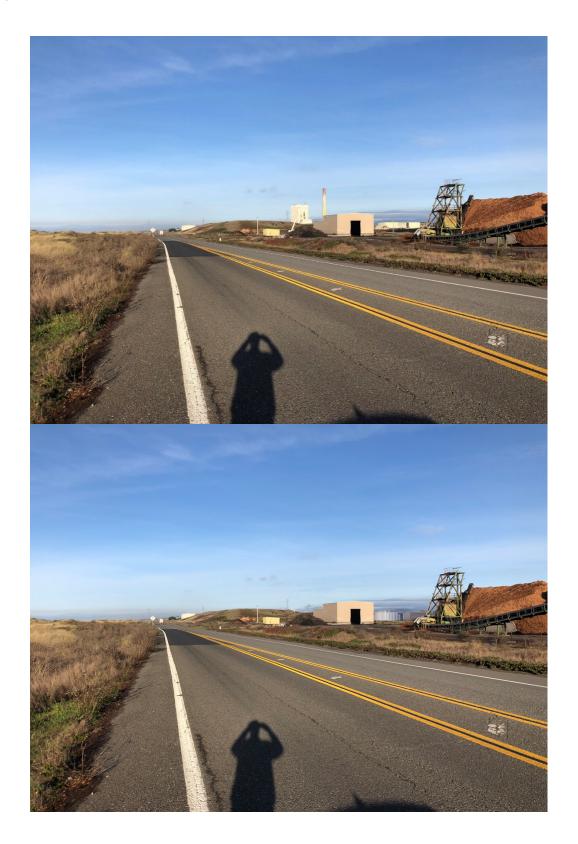

Figure 4 Existing conditions and visual simulation looking southwest from the Eureka Boardwalk.

Figure 5 Existing conditions and visual simulation looking west from the Waterfront Trail, Eureka.

Figure 6 Existing conditions and visual simulation looking east from New Navy Base Road.