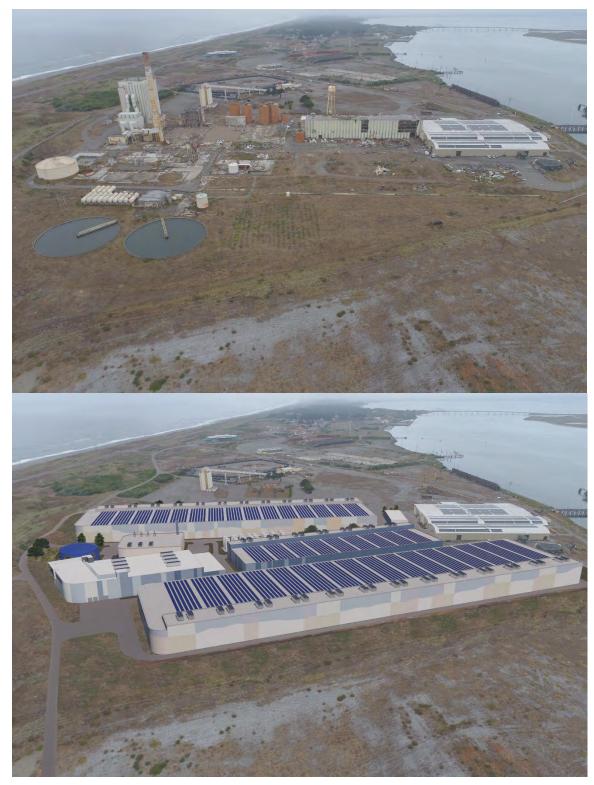

## Appendix A Visual Simulations

Figure 1 Pre- and post-Project drone view, looking east.

Figure 2 Pre- and post-Project drone view, looking north.

Figure 3 Existing conditions and visual simulation looking west from the Wharfinger Building and Public Marina.