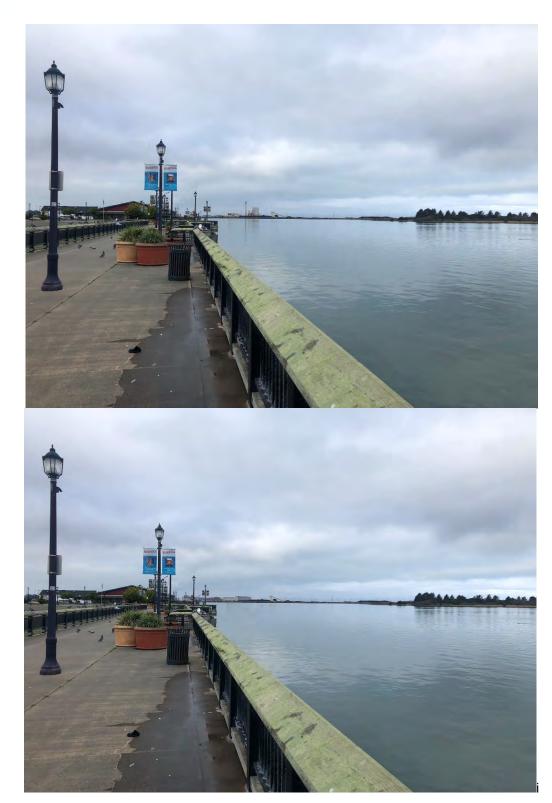

Figure 4 Existing conditions and visual simulation looking southwest from the Eureka Boardwalk.

Figure 5 Existing conditions and visual simulation looking west from the Waterfront Trail, Eureka.

Figure 6 Existing conditions and visual simulation looking east from New Navy Base Road.