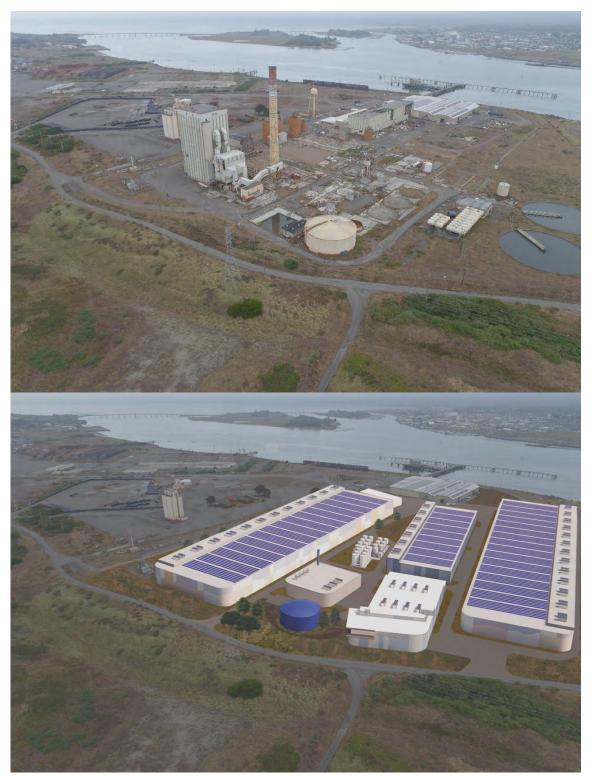

## Appendix A Visual Simulations

Figure 1 Pre- and post-Project drone view, looking east.

Figure 2 Pre- and post-Project drone view, looking north.

Figure 3 Existing conditions and visual simulation looking west from the Wharfinger Building and Public Marina.