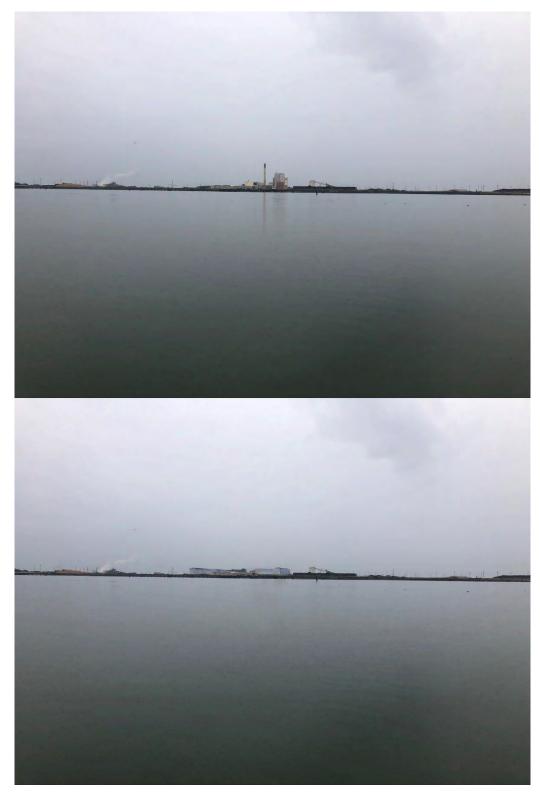

## Appendix A Visual Simulations

Figure 1 Pre- and post-Project drone view, looking east.

Figure 2 Pre- and post-Project drone view, looking north.

Figure 3 Existing conditions and visual simulation looking west from the Wharfinger Building and Public Marina.

Figure 4 Existing conditions and visual simulation looking southwest from the Eureka Boardwalk.

Figure 5 Existing conditions and visual simulation looking west from the Waterfront Trail, Eureka.

Figure 6 Existing conditions and visual simulation looking east from New Navy Base Road.