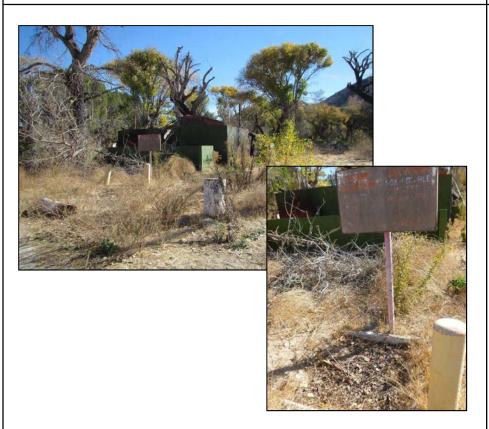

The northern and southern sub-parcels are currently undeveloped land (Photographs 5 and 3). A graded dirt road runs through the northern sub-parcel.

The western parcel and middle sub-parcel were formerly operated as a campground. The Sand Fire burned through the subject property in July 2016, and evidence of the wildfire was observed throughout the western parcel and middle sub-parcel. During the site reconnaissance, the following were observed: a small network of unpaved roads (Photograph 6); a swimming pool (Photographs 7); the foundation of an unidentified, burned building (Photograph 8); four small buildings (a small house [Photograph 9], a bathroom [Photograph 10], a shower building [Photograph 11], and a small cabin [Photograph 12]); two water tanks and an associated building (Photograph 13); and infrastructure such as an RV sewage dump station (Photograph 10), concrete pads on which RVs could be parked (Photograph 14), and electrical poles, wires, and hookups (Photographs 15).

#### **Chemical Storage or Use**

Multiple indications of chemical storage were observed on the subject property (Figure 2).

- Burned paint cans were observed within the burned building foundation located northwest of the pool (Photograph 8).
- Unlabeled, rusted 55-gallon drums were observed at multiple locations in the western parcel: two solitary drums (Photographs 27), one location with multiple drums piled with wooden debris (Photograph 28), and one drum which appeared to have been crushed beneath a fallen log (Photograph 28).
- An approximately 5-gallon container of asphalt roofing material was observed among the household debris noted on Figure 2 (Photograph 21).
- Propane tanks were observed on the western sub-parcel (Figure 2; Photograph 29).

### **Storage Tanks**

Two above-ground metal storage tanks (reportedly attached to a well system), were observed on the middle sub-parcel (Figure 2; Photograph 13). One possible underground storage tank was observed on the western parcel (Figure 2; Photograph 33).