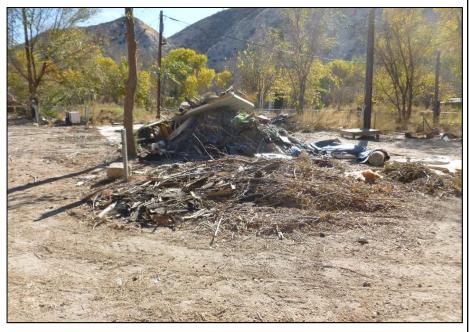

## **Indications of Solid Debris Storage on the Subject Property**

Solid debris was observed in multiple locations on the subject property (Figure 2).

- Concrete and brick rubble and metal debris were observed in a soil pile on the middle sub-parcel (Photograph 20).
- A collection of household debris (including a toilet and a container of asphalt roofing material) was observed on the western parcel (Photograph 21).
- A pile of debris (including a tire and bedding material) was observed on the western parcel (Photograph 22).
- A pile of asphalt roofing material was observed on the western end of the middle subparcel (Photograph 23).
- A pile of wood and metal debris was observed in the northwestern corner of the western parcel (Photograph 24).

#### **Soil Disturbances**

Multiple indications of soil disturbances were observed on the subject property (Figure 2).

- Approximately 20 piles of soil were observed near the southern boundary of the subject property (Photograph 31). Some were located south of the property boundary.
- Concrete and brick rubble and metal debris were observed in a soil pile on the middle sub-parcel (Photograph 20).
- A small excavated area was observed west of the small house (Photograph 9).
- A mound of soil was observed near the northern boundary of the northern sub-parcel (Photograph 32).