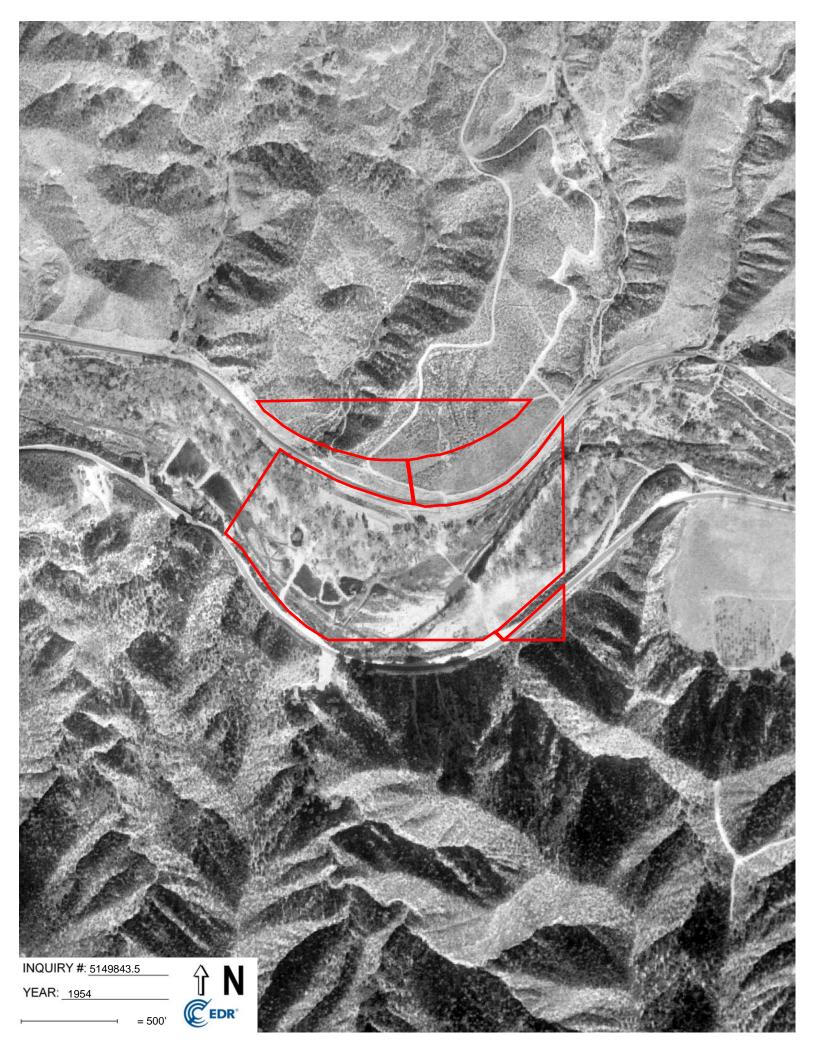

# 7 REVIEW OF HISTORICAL AERIAL PHOTOGRAPHS

Dudek reviewed historical aerial photographs obtained from EDR for 1928, 1940, 1954, 1968, 1974, 1985, 1989, 1990, 1994, 2002, 2005, 2009, 2010, and 2012 (Appendix F). The photographs provided background information to assess the possibility of past activities that could present environmental concerns.

The aerial photographs are described in the following table:

| Date          | Description                                                                                                                                                                                                                                                                                                                                                                                                                                                                                                                                                                          |  |
|---------------|--------------------------------------------------------------------------------------------------------------------------------------------------------------------------------------------------------------------------------------------------------------------------------------------------------------------------------------------------------------------------------------------------------------------------------------------------------------------------------------------------------------------------------------------------------------------------------------|--|
| 1928          | The subject property appears to be undeveloped and sits within the Santa Clara River, which runs east-west. A few dirt roads are visible in the northwestern portion of the northern sub-parcel of the subject property. A railroad runs east-west and is located between the northern sub-parcel and the middle sub-parcel. Vegetation is visible within Santa Clara River. Agricultural land is visible east of the subject property. Small tributary streams are visible north and northeast of the subject property. The rest of the surrounding area appears to be undeveloped. |  |
| 1940          | A larger dirt road is visible in the northern portion of the subject property. Soledad Canyon Road runs eastwest and borders the western parcel and middle sub-parcel of the subject property. The vegetation within Santa Clara River is not as abundant as the 1928 photograph. The surrounding area appears to be similar to the 1928 aerial photograph.                                                                                                                                                                                                                          |  |
| 1954          | A few areas cleared of vegetation and potential ponds are visible within the southern portion of the subject property. The surrounding area appears to be similar to the 1940 aerial photograph.                                                                                                                                                                                                                                                                                                                                                                                     |  |
| 1968          | The vegetation is more abundant within Santa Clara River. A few buildings are located on the agricultural land east of the subject property. Two other buildings are located east of the subject property.                                                                                                                                                                                                                                                                                                                                                                           |  |
| 1974          | Several small buildings or trailers are present in the western portion of the western parcel of the subject property. A large concrete pad or pool is present in the western portion of the western parcel of the subject property. A few more structures are present on the agricultural land located east of the subject property. A few buildings are present west of the subject property.                                                                                                                                                                                       |  |
| 1985          | The subject property appears to be similar to the 1974 aerial photograph. A residential house is present west of the subject property, located on the south side of Soledad Canyon Road.                                                                                                                                                                                                                                                                                                                                                                                             |  |
| 1989          | More buildings or trailers are present on the subject property. The surrounding areas appear to be similar to the 1985 aerial photograph.                                                                                                                                                                                                                                                                                                                                                                                                                                            |  |
| 1990 and 1994 | The subject property and surrounding areas appear to be similar to the 1989 aerial photograph.                                                                                                                                                                                                                                                                                                                                                                                                                                                                                       |  |
| 2002          | The subject property appears to be similar to the 1994 aerial photograph. A small man-made lake is visible west of the subject property. Trees appear to surround the agricultural land, and a few more structures are visible east of the subject property.                                                                                                                                                                                                                                                                                                                         |  |
| 2005 and 2009 | Fewer buildings are visible, possibly due to an increase of vegetation growth on the subject property. The surrounding areas appear to be similar to the 2002 aerial photograph.                                                                                                                                                                                                                                                                                                                                                                                                     |  |
| 2010 and 2012 | Many of the buildings or trailers are no longer visible on the subject property. The surroundings areas appear to be similar to the 2009 aerial photograph.                                                                                                                                                                                                                                                                                                                                                                                                                          |  |