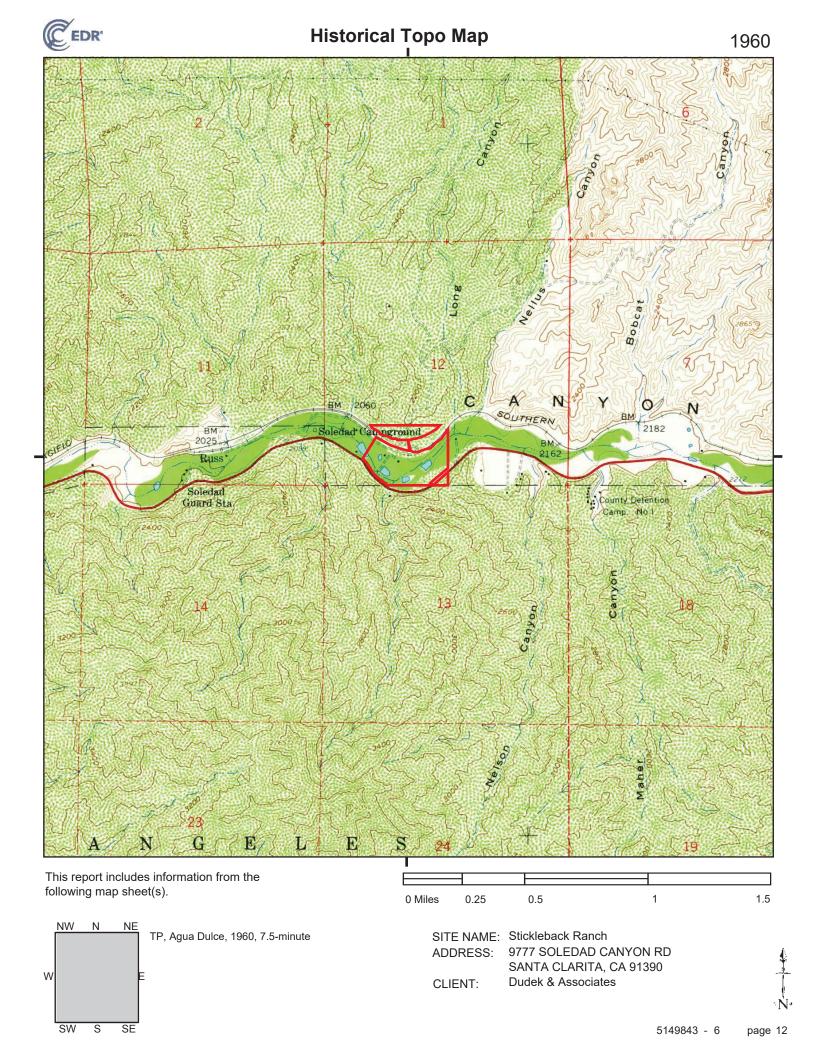

# 8 REVIEW OF HISTORICAL TOPOGRAPHIC MAPS

Dudek reviewed historical topographic maps from 1900, 1929, 1930, 1933, 1934, 1940, 1945, 1947, 1948, 1949, 1960, 1974, 1988, 1994, 1995, and 2012 (Appendix G). The topographic maps are a historical source that can be used to document the prior use of the subject property and surrounding area.

The topographic maps are described in the following table:

| Date             | Scale                    | Description                                                                                                                                                                                                                                                                                                                                                                                                                                                                                                                                                                                                                                                                                                                                                                                                                                                                                                                                                                                                                                                                  |
|------------------|--------------------------|------------------------------------------------------------------------------------------------------------------------------------------------------------------------------------------------------------------------------------------------------------------------------------------------------------------------------------------------------------------------------------------------------------------------------------------------------------------------------------------------------------------------------------------------------------------------------------------------------------------------------------------------------------------------------------------------------------------------------------------------------------------------------------------------------------------------------------------------------------------------------------------------------------------------------------------------------------------------------------------------------------------------------------------------------------------------------|
| 1900             | 1:62,500                 | The subject property is located within Soledad Canyon. A river and a road run east-west through the northern portion of the middle sub-parcel of the subject property. A railroad, New Orleans Line, runs east-west between the middle sub-parcel and northern sub-parcel of the subject property. The subject property appears to be undeveloped. Tributary streams are depicted north and south of the depicted river. Russ Siding (a mine) is labeled west of the subject property.                                                                                                                                                                                                                                                                                                                                                                                                                                                                                                                                                                                       |
| 1929 and<br>1930 | 1:24,000                 | The subject property appears to be similar to the 1990 topographic map. Nelson Ranch is labeled east of the subject property.                                                                                                                                                                                                                                                                                                                                                                                                                                                                                                                                                                                                                                                                                                                                                                                                                                                                                                                                                |
| 1933 and<br>1934 | 1:24,000                 | The subject property and surrounding areas appear to be similar to the 1930 topographic map. A few dirt roads and small buildings are depicted in the surrounding areas east, west, and north of the subject property. The river is depicted as dry east of the subject property just north of Nelson Ranch.                                                                                                                                                                                                                                                                                                                                                                                                                                                                                                                                                                                                                                                                                                                                                                 |
| 1940             | 1:24,000                 | The western portion of the topographic map is unmapped cutting off approximately half of the subject property. The remaining eastern portion of the subject property appears to be similar to the 1934 topographic map. A road runs east-west bordering the southern portion of the southern parcel of the subject property. Nellus Canyon is depicted northeast of the subject property. Nelson Canyon and Maher Canyon are depicted southeast of the subject property.                                                                                                                                                                                                                                                                                                                                                                                                                                                                                                                                                                                                     |
| 1945 and<br>1947 | 1:62,500 and<br>1:50,000 | The subject property appears to be similar to the 1940 Topographic Map. A few more buildings are depicted north of the subject property. The railroad is labeled as Southern Pacific.                                                                                                                                                                                                                                                                                                                                                                                                                                                                                                                                                                                                                                                                                                                                                                                                                                                                                        |
| 1948             | 1:24,000                 | The western portion of the topographic map is unmapped cutting off approximately half of the subject property. The remaining eastern portion of the subject property appears to be similar to the 1947 topographic map. More dirt roads are depicted north of the subject property.                                                                                                                                                                                                                                                                                                                                                                                                                                                                                                                                                                                                                                                                                                                                                                                          |
| 1949             | 1:24,000                 | The western portion of the topographic map is unmapped, cutting off approximately half of the subject property. The remaining eastern portion of the subject property and surrounding area appear to be similar to the 1948 topographic map.                                                                                                                                                                                                                                                                                                                                                                                                                                                                                                                                                                                                                                                                                                                                                                                                                                 |
| 1960             | 1:24,000                 | The road that runs east-west through the northern portion of the middle sub-parcel of the subject property is depicted as turning north near the middle of the middle sub-parcel and heads north through the northern sub-parcel of the subject property. Four small man-made lakes or reservoirs are depicted on the subject property, with a portion of a fifth lake on the subject property. A small dirt road and two buildings are depicted on the subject property. Three small reservoirs are depicted east of the subject property. One small reservoir is depicted west of the subject property. Soledad Campground is labeled west of the subject property. A few more buildings are depicted in the surrounding area. County Detention Camp No. 1 is labeled east of the subject property. Long Canyon and Bobcat Canyon are labeled north and northeast of the subject property, respectively. A power transmission line is depicted north of the subject property. The majority of the land south of the subject property is labeled as Angles National Forest. |