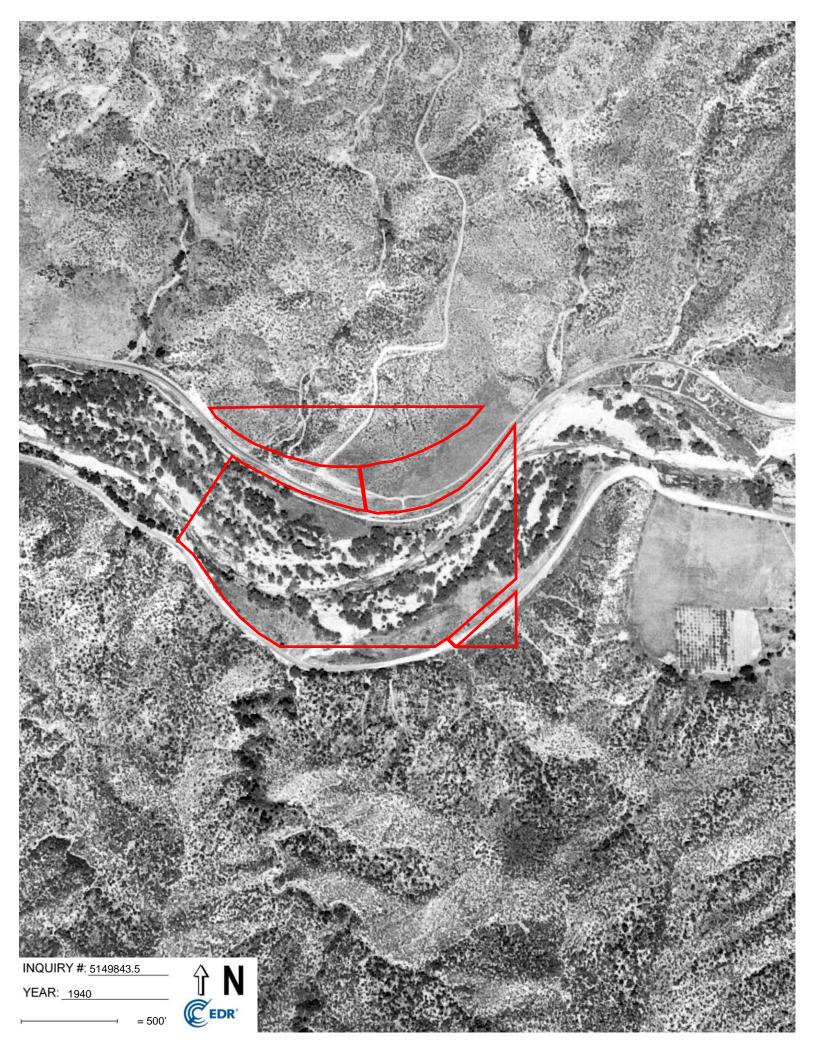

# 7 REVIEW OF HISTORICAL AERIAL PHOTOGRAPHS

Dudek reviewed historical aerial photographs obtained from EDR for 1928, 1940, 1954, 1968, 1974, 1985, 1989, 1990, 1994, 2002, 2005, 2009, 2010, and 2012 (Appendix F). The photographs provided background information to assess the possibility of past activities that could present environmental concerns.

The aerial photographs are described in the following table:

| Date          | Description                                                                                                                                                                                                                                                                                                                                                                                                                                                                                                                                                                          |  |
|---------------|--------------------------------------------------------------------------------------------------------------------------------------------------------------------------------------------------------------------------------------------------------------------------------------------------------------------------------------------------------------------------------------------------------------------------------------------------------------------------------------------------------------------------------------------------------------------------------------|--|
| 1928          | The subject property appears to be undeveloped and sits within the Santa Clara River, which runs east-west. A few dirt roads are visible in the northwestern portion of the northern sub-parcel of the subject property. A railroad runs east-west and is located between the northern sub-parcel and the middle sub-parcel. Vegetation is visible within Santa Clara River. Agricultural land is visible east of the subject property. Small tributary streams are visible north and northeast of the subject property. The rest of the surrounding area appears to be undeveloped. |  |
| 1940          | A larger dirt road is visible in the northern portion of the subject property. Soledad Canyon Road runs eastwest and borders the western parcel and middle sub-parcel of the subject property. The vegetation within Santa Clara River is not as abundant as the 1928 photograph. The surrounding area appears to be similar to the 1928 aerial photograph.                                                                                                                                                                                                                          |  |
| 1954          | A few areas cleared of vegetation and potential ponds are visible within the southern portion of the subject property. The surrounding area appears to be similar to the 1940 aerial photograph.                                                                                                                                                                                                                                                                                                                                                                                     |  |
| 1968          | The vegetation is more abundant within Santa Clara River. A few buildings are located on the agricultural land east of the subject property. Two other buildings are located east of the subject property.                                                                                                                                                                                                                                                                                                                                                                           |  |
| 1974          | Several small buildings or trailers are present in the western portion of the western parcel of the subject property. A large concrete pad or pool is present in the western portion of the western parcel of the subject property. A few more structures are present on the agricultural land located east of the subject property. A few buildings are present west of the subject property.                                                                                                                                                                                       |  |
| 1985          | The subject property appears to be similar to the 1974 aerial photograph. A residential house is present west of the subject property, located on the south side of Soledad Canyon Road.                                                                                                                                                                                                                                                                                                                                                                                             |  |
| 1989          | More buildings or trailers are present on the subject property. The surrounding areas appear to be similar to the 1985 aerial photograph.                                                                                                                                                                                                                                                                                                                                                                                                                                            |  |
| 1990 and 1994 | The subject property and surrounding areas appear to be similar to the 1989 aerial photograph.                                                                                                                                                                                                                                                                                                                                                                                                                                                                                       |  |
| 2002          | The subject property appears to be similar to the 1994 aerial photograph. A small man-made lake is visible west of the subject property. Trees appear to surround the agricultural land, and a few more structures are visible east of the subject property.                                                                                                                                                                                                                                                                                                                         |  |
| 2005 and 2009 | Fewer buildings are visible, possibly due to an increase of vegetation growth on the subject property. The surrounding areas appear to be similar to the 2002 aerial photograph.                                                                                                                                                                                                                                                                                                                                                                                                     |  |
| 2010 and 2012 | Many of the buildings or trailers are no longer visible on the subject property. The surroundings areas appear to be similar to the 2009 aerial photograph.                                                                                                                                                                                                                                                                                                                                                                                                                          |  |