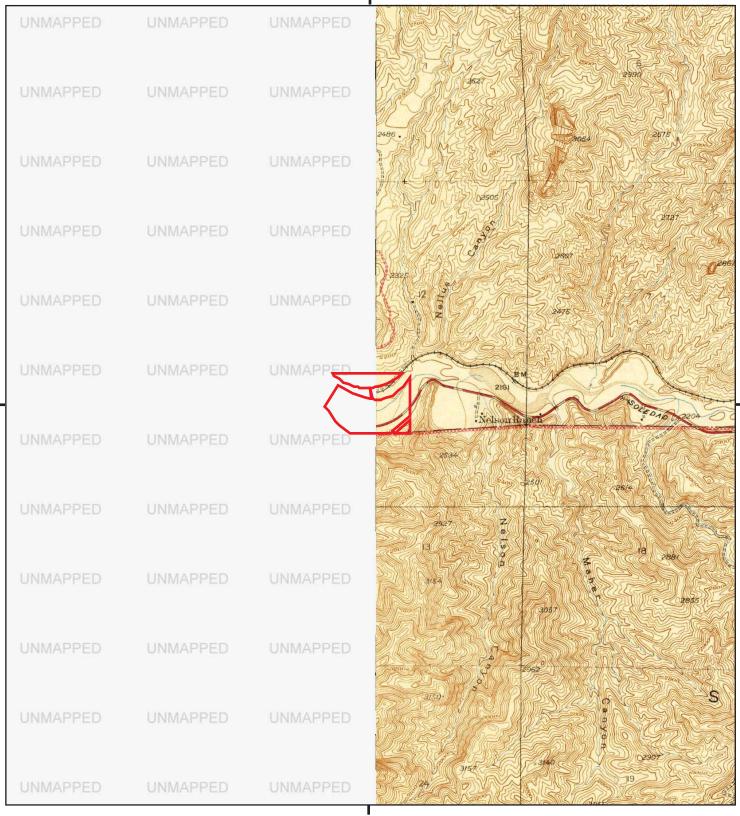

# 8 REVIEW OF HISTORICAL TOPOGRAPHIC MAPS

Dudek reviewed historical topographic maps from 1900, 1929, 1930, 1933, 1934, 1940, 1945, 1947, 1948, 1949, 1960, 1974, 1988, 1994, 1995, and 2012 (Appendix G). The topographic maps are a historical source that can be used to document the prior use of the subject property and surrounding area.

The topographic maps are described in the following table:

| Date             | Scale                    | Description                                                                                                                                                                                                                                                                                                                                                                                                                                                                                                                                                                                                                                                                                                                                                                                                                                                                                                                                                                                                                                                                  |
|------------------|--------------------------|------------------------------------------------------------------------------------------------------------------------------------------------------------------------------------------------------------------------------------------------------------------------------------------------------------------------------------------------------------------------------------------------------------------------------------------------------------------------------------------------------------------------------------------------------------------------------------------------------------------------------------------------------------------------------------------------------------------------------------------------------------------------------------------------------------------------------------------------------------------------------------------------------------------------------------------------------------------------------------------------------------------------------------------------------------------------------|
| 1900             | 1:62,500                 | The subject property is located within Soledad Canyon. A river and a road run east-west through the northern portion of the middle sub-parcel of the subject property. A railroad, New Orleans Line, runs east-west between the middle sub-parcel and northern sub-parcel of the subject property. The subject property appears to be undeveloped. Tributary streams are depicted north and south of the depicted river. Russ Siding (a mine) is labeled west of the subject property.                                                                                                                                                                                                                                                                                                                                                                                                                                                                                                                                                                                       |
| 1929 and<br>1930 | 1:24,000                 | The subject property appears to be similar to the 1990 topographic map. Nelson Ranch is labeled east of the subject property.                                                                                                                                                                                                                                                                                                                                                                                                                                                                                                                                                                                                                                                                                                                                                                                                                                                                                                                                                |
| 1933 and<br>1934 | 1:24,000                 | The subject property and surrounding areas appear to be similar to the 1930 topographic map. A few dirt roads and small buildings are depicted in the surrounding areas east, west, and north of the subject property. The river is depicted as dry east of the subject property just north of Nelson Ranch.                                                                                                                                                                                                                                                                                                                                                                                                                                                                                                                                                                                                                                                                                                                                                                 |
| 1940             | 1:24,000                 | The western portion of the topographic map is unmapped cutting off approximately half of the subject property. The remaining eastern portion of the subject property appears to be similar to the 1934 topographic map. A road runs east-west bordering the southern portion of the southern parcel of the subject property. Nellus Canyon is depicted northeast of the subject property. Nelson Canyon and Maher Canyon are depicted southeast of the subject property.                                                                                                                                                                                                                                                                                                                                                                                                                                                                                                                                                                                                     |
| 1945 and<br>1947 | 1:62,500 and<br>1:50,000 | The subject property appears to be similar to the 1940 Topographic Map. A few more buildings are depicted north of the subject property. The railroad is labeled as Southern Pacific.                                                                                                                                                                                                                                                                                                                                                                                                                                                                                                                                                                                                                                                                                                                                                                                                                                                                                        |
| 1948             | 1:24,000                 | The western portion of the topographic map is unmapped cutting off approximately half of the subject property. The remaining eastern portion of the subject property appears to be similar to the 1947 topographic map. More dirt roads are depicted north of the subject property.                                                                                                                                                                                                                                                                                                                                                                                                                                                                                                                                                                                                                                                                                                                                                                                          |
| 1949             | 1:24,000                 | The western portion of the topographic map is unmapped, cutting off approximately half of the subject property. The remaining eastern portion of the subject property and surrounding area appear to be similar to the 1948 topographic map.                                                                                                                                                                                                                                                                                                                                                                                                                                                                                                                                                                                                                                                                                                                                                                                                                                 |
| 1960             | 1:24,000                 | The road that runs east-west through the northern portion of the middle sub-parcel of the subject property is depicted as turning north near the middle of the middle sub-parcel and heads north through the northern sub-parcel of the subject property. Four small man-made lakes or reservoirs are depicted on the subject property, with a portion of a fifth lake on the subject property. A small dirt road and two buildings are depicted on the subject property. Three small reservoirs are depicted east of the subject property. One small reservoir is depicted west of the subject property. Soledad Campground is labeled west of the subject property. A few more buildings are depicted in the surrounding area. County Detention Camp No. 1 is labeled east of the subject property. Long Canyon and Bobcat Canyon are labeled north and northeast of the subject property, respectively. A power transmission line is depicted north of the subject property. The majority of the land south of the subject property is labeled as Angles National Forest. |

| Date | Scale    | Description                                                                                                                                                                                                                                                                                                                                                                                                                           |
|------|----------|---------------------------------------------------------------------------------------------------------------------------------------------------------------------------------------------------------------------------------------------------------------------------------------------------------------------------------------------------------------------------------------------------------------------------------------|
| 1974 | 1:24,000 | The subject property appears to be similar to the 1960 topographic map. Two reservoirs are depicted west of the subject property near Soledad Guard Station. Two other reservoirs are depicted east of the subject property: one south of the railroad and one north of the railroad. Two additional power transmission lines are depicted north of the subject property. A few more dirt roads are depicted in the surrounding area. |
| 1988 | 1:24,000 | Three of the four lakes depicted on the subject property are no longer present. The lake that bordered the western portion of the subject property is no longer present. An additional reservoir is depicted east of the subject property. One of the two reservoirs that was located west of the subject property is no longer present. A few more buildings and dirt roads are present north of the subject property.               |
| 1994 | 1:24,000 | The subject property appears to be similar to the 1988 topographic map.                                                                                                                                                                                                                                                                                                                                                               |
| 1995 | 1:24,000 | The road that runs east-west through the northern portion of the middle sub-parcel of the subject property is no longer present. A few more dirt roads are depicted north of the subject property. Three other campgrounds are depicted in the surrounding area; one is located near the southern border of the subject property. Three Sisters Rock is labeled northeast of the subject property.                                    |
| 2012 | 1:24,000 | No buildings are depicted on this topographic map. Briggs Road runs through the western parcel and northern sub-parcel of the subject property. This road is connected to Soledad Canyon Road south of the subject property.                                                                                                                                                                                                          |