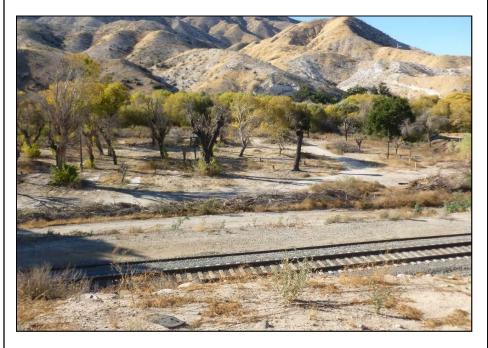

The northern and southern sub-parcels are currently undeveloped land (Photographs 5 and 3). A graded dirt road runs through the northern sub-parcel.

The western parcel and middle sub-parcel were formerly operated as a campground. The Sand Fire burned through the subject property in July 2016, and evidence of the wildfire was observed throughout the western parcel and middle sub-parcel. During the site reconnaissance, the following were observed: a small network of unpaved roads (Photograph 6); a swimming pool (Photographs 7); the foundation of an unidentified, burned building (Photograph 8); four small buildings (a small house [Photograph 9], a bathroom [Photograph 10], a shower building [Photograph 11], and a small cabin [Photograph 12]); two water tanks and an associated building (Photograph 13); and infrastructure such as an RV sewage dump station (Photograph 10), concrete pads on which RVs could be parked (Photograph 14), and electrical poles, wires, and hookups (Photographs 15).

#### **Wetlands and Natural Waterways**

The low-flow channel of the Santa Clara River traverses the western parcel and the middle sub-parcel of the subject property (Figure 2), and a corridor of dense riparian vegetation was observed along its length (Photograph 16). Surface water was observed from the access road where it crosses the low-flow channel (Figure 2; Photograph 17). Surface water was also observed on the road outside the low-flow channel (Figure 2; Photograph 17).