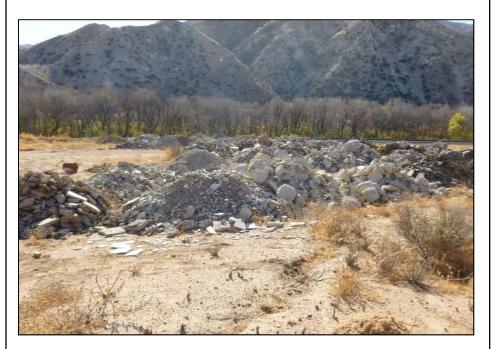

## **Indications of Solid Debris Storage on the Subject Property**

Solid debris was observed in multiple locations on the subject property (Figure 2).

- Concrete and brick rubble and metal debris were observed in a soil pile on the middle sub-parcel (Photograph 20).
- A collection of household debris (including a toilet and a container of asphalt roofing material) was observed on the western parcel (Photograph 21).
- A pile of debris (including a tire and bedding material) was observed on the western parcel (Photograph 22).
- A pile of asphalt roofing material was observed on the western end of the middle subparcel (Photograph 23).
- A pile of wood and metal debris was observed in the northwestern corner of the western parcel (Photograph 24).