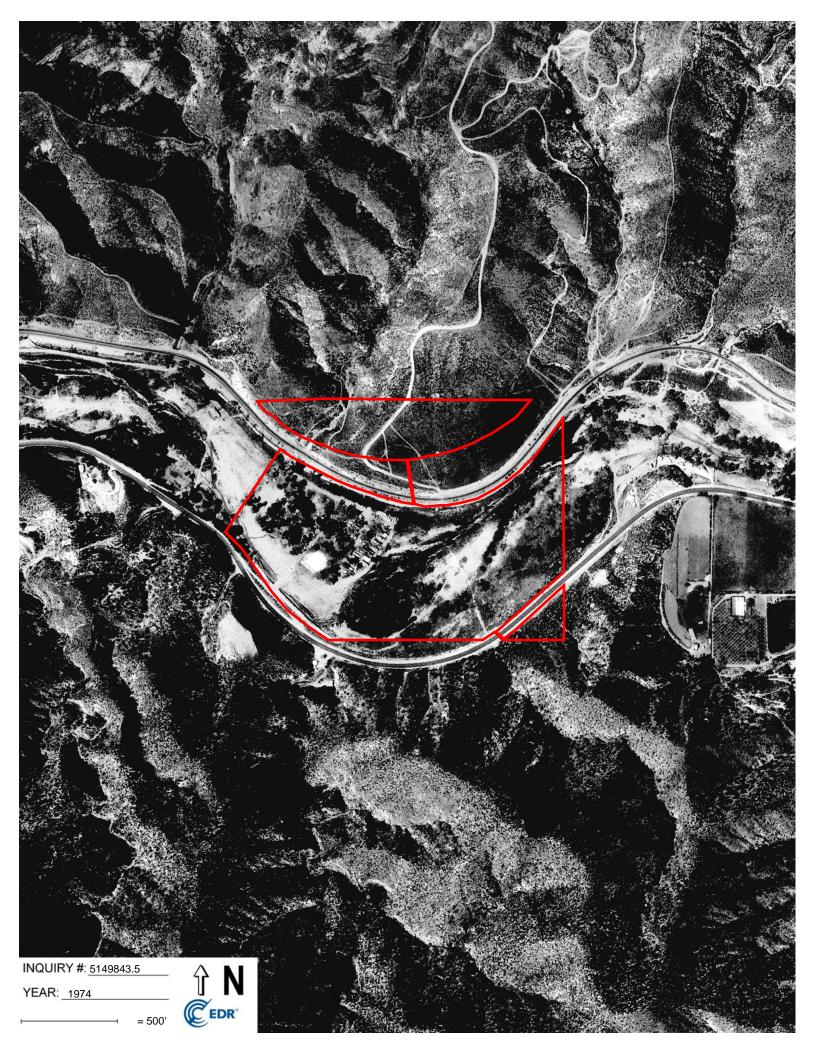

# 7 REVIEW OF HISTORICAL AERIAL PHOTOGRAPHS

Dudek reviewed historical aerial photographs obtained from EDR for 1928, 1940, 1954, 1968, 1974, 1985, 1989, 1990, 1994, 2002, 2005, 2009, 2010, and 2012 (Appendix F). The photographs provided background information to assess the possibility of past activities that could present environmental concerns.

The aerial photographs are described in the following table:

| Date          | Description                                                                                                                                                                                                                                                                                                                                                                                                                                                                                                                                                                          |  |
|---------------|--------------------------------------------------------------------------------------------------------------------------------------------------------------------------------------------------------------------------------------------------------------------------------------------------------------------------------------------------------------------------------------------------------------------------------------------------------------------------------------------------------------------------------------------------------------------------------------|--|
| 1928          | The subject property appears to be undeveloped and sits within the Santa Clara River, which runs east-west. A few dirt roads are visible in the northwestern portion of the northern sub-parcel of the subject property. A railroad runs east-west and is located between the northern sub-parcel and the middle sub-parcel. Vegetation is visible within Santa Clara River. Agricultural land is visible east of the subject property. Small tributary streams are visible north and northeast of the subject property. The rest of the surrounding area appears to be undeveloped. |  |
| 1940          | A larger dirt road is visible in the northern portion of the subject property. Soledad Canyon Road runs eastwest and borders the western parcel and middle sub-parcel of the subject property. The vegetation within Santa Clara River is not as abundant as the 1928 photograph. The surrounding area appears to be similar to the 1928 aerial photograph.                                                                                                                                                                                                                          |  |
| 1954          | A few areas cleared of vegetation and potential ponds are visible within the southern portion of the subject property. The surrounding area appears to be similar to the 1940 aerial photograph.                                                                                                                                                                                                                                                                                                                                                                                     |  |
| 1968          | The vegetation is more abundant within Santa Clara River. A few buildings are located on the agricultural land east of the subject property. Two other buildings are located east of the subject property.                                                                                                                                                                                                                                                                                                                                                                           |  |
| 1974          | Several small buildings or trailers are present in the western portion of the western parcel of the subject property. A large concrete pad or pool is present in the western portion of the western parcel of the subject property. A few more structures are present on the agricultural land located east of the subject property. A few buildings are present west of the subject property.                                                                                                                                                                                       |  |
| 1985          | The subject property appears to be similar to the 1974 aerial photograph. A residential house is present west of the subject property, located on the south side of Soledad Canyon Road.                                                                                                                                                                                                                                                                                                                                                                                             |  |
| 1989          | More buildings or trailers are present on the subject property. The surrounding areas appear to be similar to the 1985 aerial photograph.                                                                                                                                                                                                                                                                                                                                                                                                                                            |  |
| 1990 and 1994 | The subject property and surrounding areas appear to be similar to the 1989 aerial photograph.                                                                                                                                                                                                                                                                                                                                                                                                                                                                                       |  |
| 2002          | The subject property appears to be similar to the 1994 aerial photograph. A small man-made lake is visible west of the subject property. Trees appear to surround the agricultural land, and a few more structures are visible east of the subject property.                                                                                                                                                                                                                                                                                                                         |  |
| 2005 and 2009 | Fewer buildings are visible, possibly due to an increase of vegetation growth on the subject property. The surrounding areas appear to be similar to the 2002 aerial photograph.                                                                                                                                                                                                                                                                                                                                                                                                     |  |
| 2010 and 2012 | Many of the buildings or trailers are no longer visible on the subject property. The surroundings areas appear to be similar to the 2009 aerial photograph.                                                                                                                                                                                                                                                                                                                                                                                                                          |  |