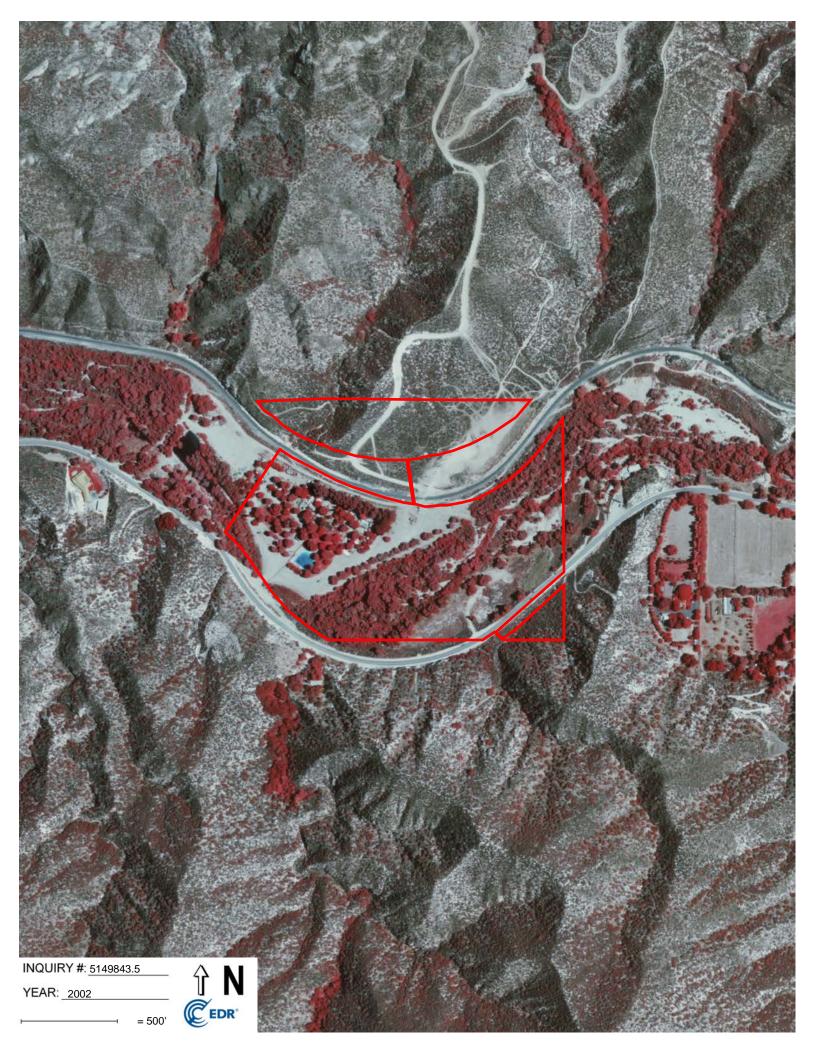

# 7 REVIEW OF HISTORICAL AERIAL PHOTOGRAPHS

Dudek reviewed historical aerial photographs obtained from EDR for 1928, 1940, 1954, 1968, 1974, 1985, 1989, 1990, 1994, 2002, 2005, 2009, 2010, and 2012 (Appendix F). The photographs provided background information to assess the possibility of past activities that could present environmental concerns.

The aerial photographs are described in the following table:

| Date          | Description                                                                                                                                                                                                                                                                                                                                                                                                                                                                                                                                                                          |  |
|---------------|--------------------------------------------------------------------------------------------------------------------------------------------------------------------------------------------------------------------------------------------------------------------------------------------------------------------------------------------------------------------------------------------------------------------------------------------------------------------------------------------------------------------------------------------------------------------------------------|--|
| 1928          | The subject property appears to be undeveloped and sits within the Santa Clara River, which runs east-west. A few dirt roads are visible in the northwestern portion of the northern sub-parcel of the subject property. A railroad runs east-west and is located between the northern sub-parcel and the middle sub-parcel. Vegetation is visible within Santa Clara River. Agricultural land is visible east of the subject property. Small tributary streams are visible north and northeast of the subject property. The rest of the surrounding area appears to be undeveloped. |  |
| 1940          | A larger dirt road is visible in the northern portion of the subject property. Soledad Canyon Road runs eastwest and borders the western parcel and middle sub-parcel of the subject property. The vegetation within Santa Clara River is not as abundant as the 1928 photograph. The surrounding area appears to be similar to the 1928 aerial photograph.                                                                                                                                                                                                                          |  |
| 1954          | A few areas cleared of vegetation and potential ponds are visible within the southern portion of the subject property. The surrounding area appears to be similar to the 1940 aerial photograph.                                                                                                                                                                                                                                                                                                                                                                                     |  |
| 1968          | The vegetation is more abundant within Santa Clara River. A few buildings are located on the agricultural land east of the subject property. Two other buildings are located east of the subject property.                                                                                                                                                                                                                                                                                                                                                                           |  |
| 1974          | Several small buildings or trailers are present in the western portion of the western parcel of the subject property. A large concrete pad or pool is present in the western portion of the western parcel of the subject property. A few more structures are present on the agricultural land located east of the subject property. A few buildings are present west of the subject property.                                                                                                                                                                                       |  |
| 1985          | The subject property appears to be similar to the 1974 aerial photograph. A residential house is present west of the subject property, located on the south side of Soledad Canyon Road.                                                                                                                                                                                                                                                                                                                                                                                             |  |
| 1989          | More buildings or trailers are present on the subject property. The surrounding areas appear to be similar to the 1985 aerial photograph.                                                                                                                                                                                                                                                                                                                                                                                                                                            |  |
| 1990 and 1994 | The subject property and surrounding areas appear to be similar to the 1989 aerial photograph.                                                                                                                                                                                                                                                                                                                                                                                                                                                                                       |  |
| 2002          | The subject property appears to be similar to the 1994 aerial photograph. A small man-made lake is visible west of the subject property. Trees appear to surround the agricultural land, and a few more structures are visible east of the subject property.                                                                                                                                                                                                                                                                                                                         |  |
| 2005 and 2009 | Fewer buildings are visible, possibly due to an increase of vegetation growth on the subject property. The surrounding areas appear to be similar to the 2002 aerial photograph.                                                                                                                                                                                                                                                                                                                                                                                                     |  |
| 2010 and 2012 | Many of the buildings or trailers are no longer visible on the subject property. The surroundings areas appear to be similar to the 2009 aerial photograph.                                                                                                                                                                                                                                                                                                                                                                                                                          |  |