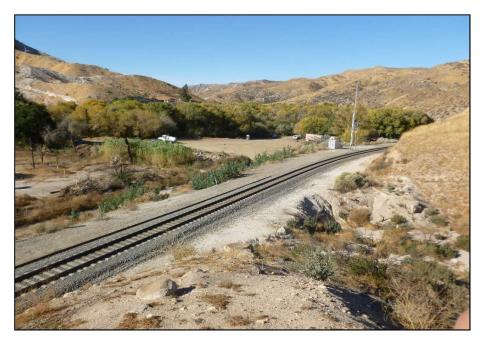

Parcel 3210009014 is divided by the course of the Southern Pacific railroad (used by Metrolink), which runs approximately east-west between the northern and middle sub-parcels, and by Soledad Canyon Road, which runs approximately northeast-southwest between the middle and southern sub-parcels. The western parcel and the middle sub-parcel, which together cover 31.93 acres, are located within the floodplain of the Santa Clara River (Figure 2), which flows east to west across the site. The northern and southern sub-parcels (8.03 and 1.17 acres, respectively) are located on steeply sloping land to either side of the river channel.

The subject property is bounded to the north by steeply sloping undeveloped land, covered in chaparral and graded by gullies (Photograph 1); to the west by the Southern Pacific railroad, the Santa Clara River floodplain, and residences (Photograph 2); to the south by Soledad Canyon Road, steeply sloping undeveloped land, and a residence (Photograph 3); and to the east by the Santa Clara River floodplain and a dining establishment (Photograph 4).