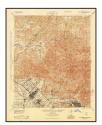

# 8 REVIEW OF HISTORICAL TOPOGRAPHIC MAPS

Dudek reviewed historical topographic maps from 1900, 1929, 1930, 1933, 1934, 1940, 1945, 1947, 1948, 1949, 1960, 1974, 1988, 1994, 1995, and 2012 (Appendix G). The topographic maps are a historical source that can be used to document the prior use of the subject property and surrounding area.

The topographic maps are described in the following table:

| Date             | Scale                    | Description                                                                                                                                                                                                                                                                                                                                                                                                                                                                                                                                                                                                                                                                                                                                                                                                                                                                                                                                                                                                                                                                  |
|------------------|--------------------------|------------------------------------------------------------------------------------------------------------------------------------------------------------------------------------------------------------------------------------------------------------------------------------------------------------------------------------------------------------------------------------------------------------------------------------------------------------------------------------------------------------------------------------------------------------------------------------------------------------------------------------------------------------------------------------------------------------------------------------------------------------------------------------------------------------------------------------------------------------------------------------------------------------------------------------------------------------------------------------------------------------------------------------------------------------------------------|
| 1900             | 1:62,500                 | The subject property is located within Soledad Canyon. A river and a road run east-west through the northern portion of the middle sub-parcel of the subject property. A railroad, New Orleans Line, runs east-west between the middle sub-parcel and northern sub-parcel of the subject property. The subject property appears to be undeveloped. Tributary streams are depicted north and south of the depicted river. Russ Siding (a mine) is labeled west of the subject property.                                                                                                                                                                                                                                                                                                                                                                                                                                                                                                                                                                                       |
| 1929 and<br>1930 | 1:24,000                 | The subject property appears to be similar to the 1990 topographic map. Nelson Ranch is labeled east of the subject property.                                                                                                                                                                                                                                                                                                                                                                                                                                                                                                                                                                                                                                                                                                                                                                                                                                                                                                                                                |
| 1933 and<br>1934 | 1:24,000                 | The subject property and surrounding areas appear to be similar to the 1930 topographic map. A few dirt roads and small buildings are depicted in the surrounding areas east, west, and north of the subject property. The river is depicted as dry east of the subject property just north of Nelson Ranch.                                                                                                                                                                                                                                                                                                                                                                                                                                                                                                                                                                                                                                                                                                                                                                 |
| 1940             | 1:24,000                 | The western portion of the topographic map is unmapped cutting off approximately half of the subject property. The remaining eastern portion of the subject property appears to be similar to the 1934 topographic map. A road runs east-west bordering the southern portion of the southern parcel of the subject property. Nellus Canyon is depicted northeast of the subject property. Nelson Canyon and Maher Canyon are depicted southeast of the subject property.                                                                                                                                                                                                                                                                                                                                                                                                                                                                                                                                                                                                     |
| 1945 and<br>1947 | 1:62,500 and<br>1:50,000 | The subject property appears to be similar to the 1940 Topographic Map. A few more buildings are depicted north of the subject property. The railroad is labeled as Southern Pacific.                                                                                                                                                                                                                                                                                                                                                                                                                                                                                                                                                                                                                                                                                                                                                                                                                                                                                        |
| 1948             | 1:24,000                 | The western portion of the topographic map is unmapped cutting off approximately half of the subject property. The remaining eastern portion of the subject property appears to be similar to the 1947 topographic map. More dirt roads are depicted north of the subject property.                                                                                                                                                                                                                                                                                                                                                                                                                                                                                                                                                                                                                                                                                                                                                                                          |
| 1949             | 1:24,000                 | The western portion of the topographic map is unmapped, cutting off approximately half of the subject property. The remaining eastern portion of the subject property and surrounding area appear to be similar to the 1948 topographic map.                                                                                                                                                                                                                                                                                                                                                                                                                                                                                                                                                                                                                                                                                                                                                                                                                                 |
| 1960             | 1:24,000                 | The road that runs east-west through the northern portion of the middle sub-parcel of the subject property is depicted as turning north near the middle of the middle sub-parcel and heads north through the northern sub-parcel of the subject property. Four small man-made lakes or reservoirs are depicted on the subject property, with a portion of a fifth lake on the subject property. A small dirt road and two buildings are depicted on the subject property. Three small reservoirs are depicted east of the subject property. One small reservoir is depicted west of the subject property. Soledad Campground is labeled west of the subject property. A few more buildings are depicted in the surrounding area. County Detention Camp No. 1 is labeled east of the subject property. Long Canyon and Bobcat Canyon are labeled north and northeast of the subject property, respectively. A power transmission line is depicted north of the subject property. The majority of the land south of the subject property is labeled as Angles National Forest. |

| Date | Scale    | Description                                                                                                                                                                                                                                                                                                                                                                                                                           |
|------|----------|---------------------------------------------------------------------------------------------------------------------------------------------------------------------------------------------------------------------------------------------------------------------------------------------------------------------------------------------------------------------------------------------------------------------------------------|
| 1974 | 1:24,000 | The subject property appears to be similar to the 1960 topographic map. Two reservoirs are depicted west of the subject property near Soledad Guard Station. Two other reservoirs are depicted east of the subject property: one south of the railroad and one north of the railroad. Two additional power transmission lines are depicted north of the subject property. A few more dirt roads are depicted in the surrounding area. |
| 1988 | 1:24,000 | Three of the four lakes depicted on the subject property are no longer present. The lake that bordered the western portion of the subject property is no longer present. An additional reservoir is depicted east of the subject property. One of the two reservoirs that was located west of the subject property is no longer present. A few more buildings and dirt roads are present north of the subject property.               |
| 1994 | 1:24,000 | The subject property appears to be similar to the 1988 topographic map.                                                                                                                                                                                                                                                                                                                                                               |
| 1995 | 1:24,000 | The road that runs east-west through the northern portion of the middle sub-parcel of the subject property is no longer present. A few more dirt roads are depicted north of the subject property. Three other campgrounds are depicted in the surrounding area; one is located near the southern border of the subject property. Three Sisters Rock is labeled northeast of the subject property.                                    |
| 2012 | 1:24,000 | No buildings are depicted on this topographic map. Briggs Road runs through the western parcel and northern sub-parcel of the subject property. This road is connected to Soledad Canyon Road south of the subject property.                                                                                                                                                                                                          |