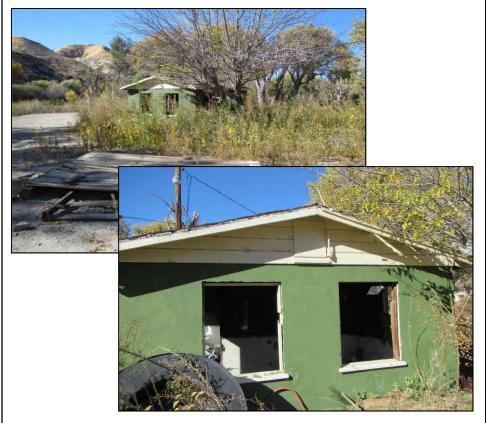

The northern and southern sub-parcels are currently undeveloped land (Photographs 5 and 3). A graded dirt road runs through the northern sub-parcel.

The western parcel and middle sub-parcel were formerly operated as a campground. The Sand Fire burned through the subject property in July 2016, and evidence of the wildfire was observed throughout the western parcel and middle sub-parcel. During the site reconnaissance, the following were observed: a small network of unpaved roads (Photograph 6); a swimming pool (Photographs 7); the foundation of an unidentified, burned building (Photograph 8); four small buildings (a small house [Photograph 9], a bathroom [Photograph 10], a shower building [Photograph 11], and a small cabin [Photograph 12]); two water tanks and an associated building (Photograph 13); and infrastructure such as an RV sewage dump station (Photograph 10), concrete pads on which RVs could be parked (Photograph 14), and electrical poles, wires, and hookups (Photographs 15).

#### **Chemical Storage or Use**

Multiple indications of chemical storage were observed on the subject property (Figure 2).

- Burned paint cans were observed within the burned building foundation located northwest of the pool (Photograph 8).
- Unlabeled, rusted 55-gallon drums were observed at multiple locations in the western parcel: two solitary drums (Photographs 27), one location with multiple drums piled with wooden debris (Photograph 28), and one drum which appeared to have been crushed beneath a fallen log (Photograph 28).
- An approximately 5-gallon container of asphalt roofing material was observed among the household debris noted on Figure 2 (Photograph 21).
- Propane tanks were observed on the western sub-parcel (Figure 2; Photograph 29).