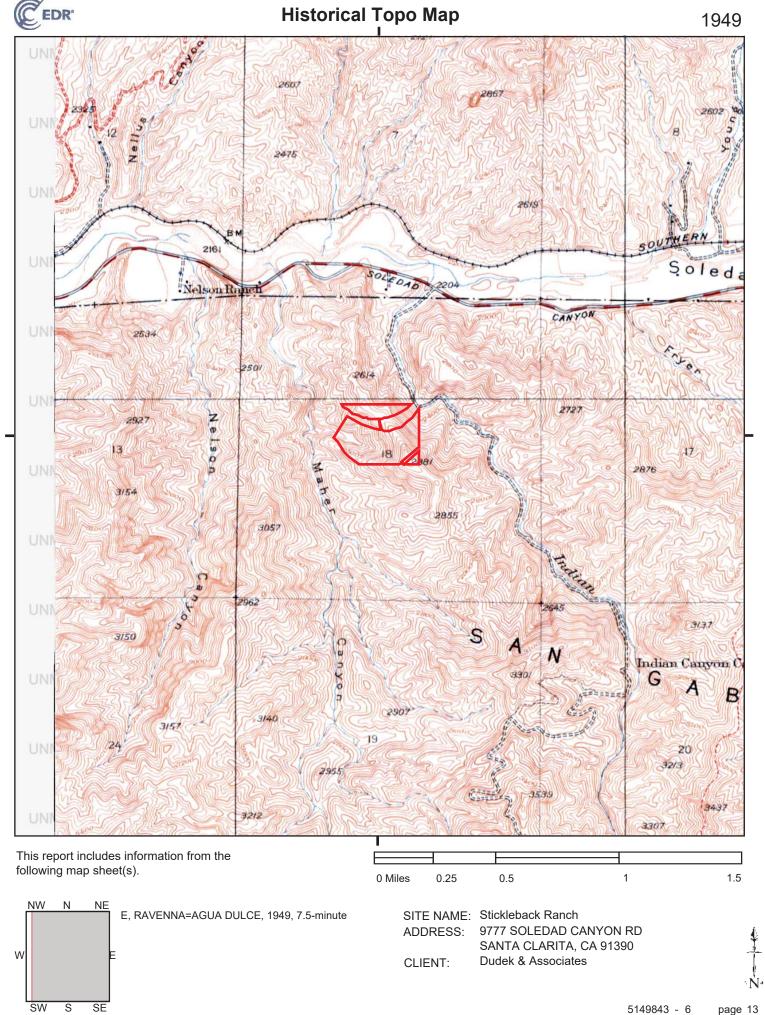

# 8 REVIEW OF HISTORICAL TOPOGRAPHIC MAPS

Dudek reviewed historical topographic maps from 1900, 1929, 1930, 1933, 1934, 1940, 1945, 1947, 1948, 1949, 1960, 1974, 1988, 1994, 1995, and 2012 (Appendix G). The topographic maps are a historical source that can be used to document the prior use of the subject property and surrounding area.

The topographic maps are described in the following table:

| Date             | Scale                    | Description                                                                                                                                                                                                                                                                                                                                                                                                                                                                                                                                                                                                                                                                                                                                                                                                                                                                                                                                                                                                                                                                  |
|------------------|--------------------------|------------------------------------------------------------------------------------------------------------------------------------------------------------------------------------------------------------------------------------------------------------------------------------------------------------------------------------------------------------------------------------------------------------------------------------------------------------------------------------------------------------------------------------------------------------------------------------------------------------------------------------------------------------------------------------------------------------------------------------------------------------------------------------------------------------------------------------------------------------------------------------------------------------------------------------------------------------------------------------------------------------------------------------------------------------------------------|
| 1900             | 1:62,500                 | The subject property is located within Soledad Canyon. A river and a road run east-west through the northern portion of the middle sub-parcel of the subject property. A railroad, New Orleans Line, runs east-west between the middle sub-parcel and northern sub-parcel of the subject property. The subject property appears to be undeveloped. Tributary streams are depicted north and south of the depicted river. Russ Siding (a mine) is labeled west of the subject property.                                                                                                                                                                                                                                                                                                                                                                                                                                                                                                                                                                                       |
| 1929 and<br>1930 | 1:24,000                 | The subject property appears to be similar to the 1990 topographic map. Nelson Ranch is labeled east of the subject property.                                                                                                                                                                                                                                                                                                                                                                                                                                                                                                                                                                                                                                                                                                                                                                                                                                                                                                                                                |
| 1933 and<br>1934 | 1:24,000                 | The subject property and surrounding areas appear to be similar to the 1930 topographic map. A few dirt roads and small buildings are depicted in the surrounding areas east, west, and north of the subject property. The river is depicted as dry east of the subject property just north of Nelson Ranch.                                                                                                                                                                                                                                                                                                                                                                                                                                                                                                                                                                                                                                                                                                                                                                 |
| 1940             | 1:24,000                 | The western portion of the topographic map is unmapped cutting off approximately half of the subject property. The remaining eastern portion of the subject property appears to be similar to the 1934 topographic map. A road runs east-west bordering the southern portion of the southern parcel of the subject property. Nellus Canyon is depicted northeast of the subject property. Nelson Canyon and Maher Canyon are depicted southeast of the subject property.                                                                                                                                                                                                                                                                                                                                                                                                                                                                                                                                                                                                     |
| 1945 and<br>1947 | 1:62,500 and<br>1:50,000 | The subject property appears to be similar to the 1940 Topographic Map. A few more buildings are depicted north of the subject property. The railroad is labeled as Southern Pacific.                                                                                                                                                                                                                                                                                                                                                                                                                                                                                                                                                                                                                                                                                                                                                                                                                                                                                        |
| 1948             | 1:24,000                 | The western portion of the topographic map is unmapped cutting off approximately half of the subject property. The remaining eastern portion of the subject property appears to be similar to the 1947 topographic map. More dirt roads are depicted north of the subject property.                                                                                                                                                                                                                                                                                                                                                                                                                                                                                                                                                                                                                                                                                                                                                                                          |
| 1949             | 1:24,000                 | The western portion of the topographic map is unmapped, cutting off approximately half of the subject property. The remaining eastern portion of the subject property and surrounding area appear to be similar to the 1948 topographic map.                                                                                                                                                                                                                                                                                                                                                                                                                                                                                                                                                                                                                                                                                                                                                                                                                                 |
| 1960             | 1:24,000                 | The road that runs east-west through the northern portion of the middle sub-parcel of the subject property is depicted as turning north near the middle of the middle sub-parcel and heads north through the northern sub-parcel of the subject property. Four small man-made lakes or reservoirs are depicted on the subject property, with a portion of a fifth lake on the subject property. A small dirt road and two buildings are depicted on the subject property. Three small reservoirs are depicted east of the subject property. One small reservoir is depicted west of the subject property. Soledad Campground is labeled west of the subject property. A few more buildings are depicted in the surrounding area. County Detention Camp No. 1 is labeled east of the subject property. Long Canyon and Bobcat Canyon are labeled north and northeast of the subject property, respectively. A power transmission line is depicted north of the subject property. The majority of the land south of the subject property is labeled as Angles National Forest. |