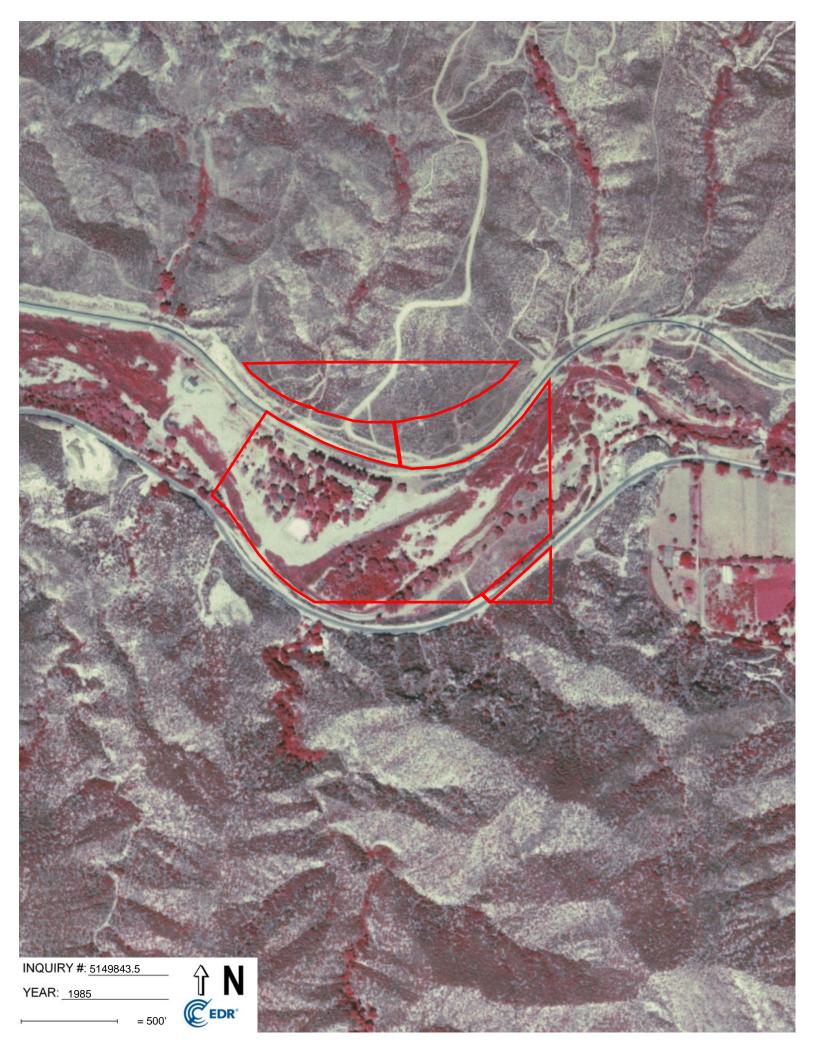

# 7 REVIEW OF HISTORICAL AERIAL PHOTOGRAPHS

Dudek reviewed historical aerial photographs obtained from EDR for 1928, 1940, 1954, 1968, 1974, 1985, 1989, 1990, 1994, 2002, 2005, 2009, 2010, and 2012 (Appendix F). The photographs provided background information to assess the possibility of past activities that could present environmental concerns.

The aerial photographs are described in the following table:

| Date          | Description                                                                                                                                                                                                                                                                                                                                                                                                                                                                                                                                                                          |  |
|---------------|--------------------------------------------------------------------------------------------------------------------------------------------------------------------------------------------------------------------------------------------------------------------------------------------------------------------------------------------------------------------------------------------------------------------------------------------------------------------------------------------------------------------------------------------------------------------------------------|--|
| 1928          | The subject property appears to be undeveloped and sits within the Santa Clara River, which runs east-west. A few dirt roads are visible in the northwestern portion of the northern sub-parcel of the subject property. A railroad runs east-west and is located between the northern sub-parcel and the middle sub-parcel. Vegetation is visible within Santa Clara River. Agricultural land is visible east of the subject property. Small tributary streams are visible north and northeast of the subject property. The rest of the surrounding area appears to be undeveloped. |  |
| 1940          | A larger dirt road is visible in the northern portion of the subject property. Soledad Canyon Road runs eastwest and borders the western parcel and middle sub-parcel of the subject property. The vegetation within Santa Clara River is not as abundant as the 1928 photograph. The surrounding area appears to be similar to the 1928 aerial photograph.                                                                                                                                                                                                                          |  |
| 1954          | A few areas cleared of vegetation and potential ponds are visible within the southern portion of the subject property. The surrounding area appears to be similar to the 1940 aerial photograph.                                                                                                                                                                                                                                                                                                                                                                                     |  |
| 1968          | The vegetation is more abundant within Santa Clara River. A few buildings are located on the agricultural land east of the subject property. Two other buildings are located east of the subject property.                                                                                                                                                                                                                                                                                                                                                                           |  |
| 1974          | Several small buildings or trailers are present in the western portion of the western parcel of the subject property. A large concrete pad or pool is present in the western portion of the western parcel of the subject property. A few more structures are present on the agricultural land located east of the subject property. A few buildings are present west of the subject property.                                                                                                                                                                                       |  |
| 1985          | The subject property appears to be similar to the 1974 aerial photograph. A residential house is present west of the subject property, located on the south side of Soledad Canyon Road.                                                                                                                                                                                                                                                                                                                                                                                             |  |
| 1989          | More buildings or trailers are present on the subject property. The surrounding areas appear to be similar to the 1985 aerial photograph.                                                                                                                                                                                                                                                                                                                                                                                                                                            |  |
| 1990 and 1994 | The subject property and surrounding areas appear to be similar to the 1989 aerial photograph.                                                                                                                                                                                                                                                                                                                                                                                                                                                                                       |  |
| 2002          | The subject property appears to be similar to the 1994 aerial photograph. A small man-made lake is visible west of the subject property. Trees appear to surround the agricultural land, and a few more structures are visible east of the subject property.                                                                                                                                                                                                                                                                                                                         |  |
| 2005 and 2009 | Fewer buildings are visible, possibly due to an increase of vegetation growth on the subject property. The surrounding areas appear to be similar to the 2002 aerial photograph.                                                                                                                                                                                                                                                                                                                                                                                                     |  |
| 2010 and 2012 | Many of the buildings or trailers are no longer visible on the subject property. The surroundings areas appear to be similar to the 2009 aerial photograph.                                                                                                                                                                                                                                                                                                                                                                                                                          |  |