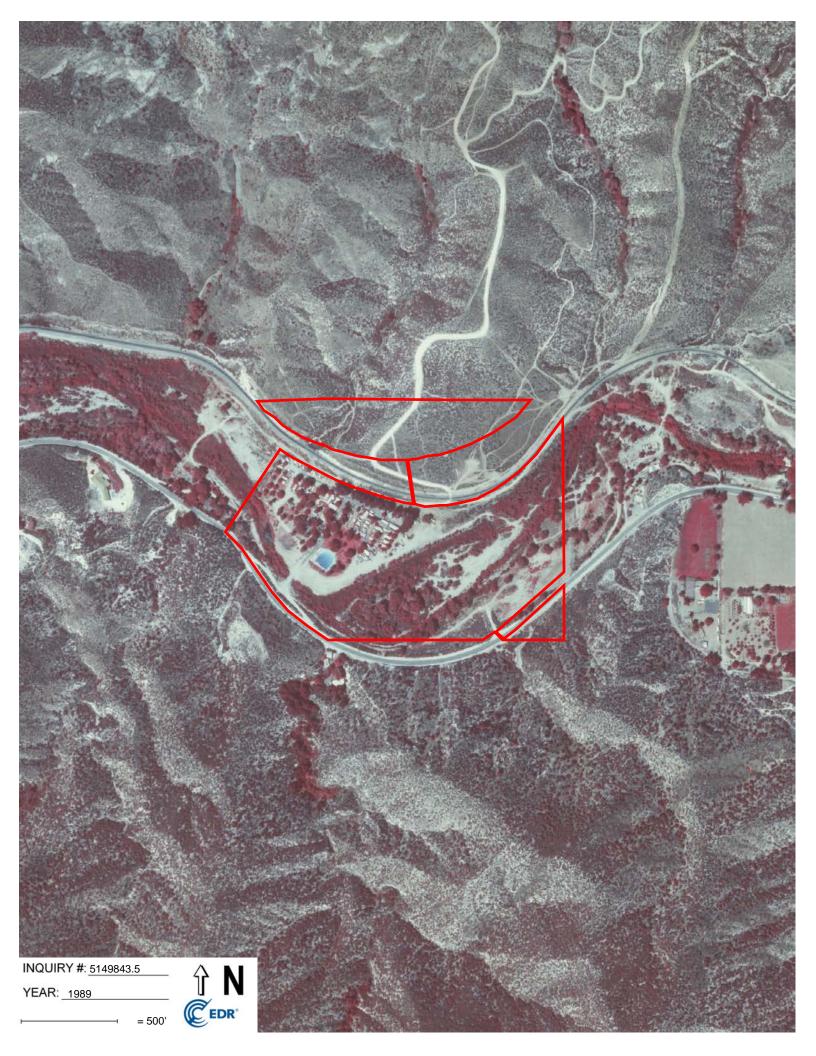

# 7 REVIEW OF HISTORICAL AERIAL PHOTOGRAPHS

Dudek reviewed historical aerial photographs obtained from EDR for 1928, 1940, 1954, 1968, 1974, 1985, 1989, 1990, 1994, 2002, 2005, 2009, 2010, and 2012 (Appendix F). The photographs provided background information to assess the possibility of past activities that could present environmental concerns.

The aerial photographs are described in the following table:

| Date          | Description                                                                                                                                                                                                                                                                                                                                                                                                                                                                                                                                                                          |  |
|---------------|--------------------------------------------------------------------------------------------------------------------------------------------------------------------------------------------------------------------------------------------------------------------------------------------------------------------------------------------------------------------------------------------------------------------------------------------------------------------------------------------------------------------------------------------------------------------------------------|--|
| 1928          | The subject property appears to be undeveloped and sits within the Santa Clara River, which runs east-west. A few dirt roads are visible in the northwestern portion of the northern sub-parcel of the subject property. A railroad runs east-west and is located between the northern sub-parcel and the middle sub-parcel. Vegetation is visible within Santa Clara River. Agricultural land is visible east of the subject property. Small tributary streams are visible north and northeast of the subject property. The rest of the surrounding area appears to be undeveloped. |  |
| 1940          | A larger dirt road is visible in the northern portion of the subject property. Soledad Canyon Road runs eastwest and borders the western parcel and middle sub-parcel of the subject property. The vegetation within Santa Clara River is not as abundant as the 1928 photograph. The surrounding area appears to be similar to the 1928 aerial photograph.                                                                                                                                                                                                                          |  |
| 1954          | A few areas cleared of vegetation and potential ponds are visible within the southern portion of the subject property. The surrounding area appears to be similar to the 1940 aerial photograph.                                                                                                                                                                                                                                                                                                                                                                                     |  |
| 1968          | The vegetation is more abundant within Santa Clara River. A few buildings are located on the agricultural land east of the subject property. Two other buildings are located east of the subject property.                                                                                                                                                                                                                                                                                                                                                                           |  |
| 1974          | Several small buildings or trailers are present in the western portion of the western parcel of the subject property. A large concrete pad or pool is present in the western portion of the western parcel of the subject property. A few more structures are present on the agricultural land located east of the subject property. A few buildings are present west of the subject property.                                                                                                                                                                                       |  |
| 1985          | The subject property appears to be similar to the 1974 aerial photograph. A residential house is present west of the subject property, located on the south side of Soledad Canyon Road.                                                                                                                                                                                                                                                                                                                                                                                             |  |
| 1989          | More buildings or trailers are present on the subject property. The surrounding areas appear to be similar to the 1985 aerial photograph.                                                                                                                                                                                                                                                                                                                                                                                                                                            |  |
| 1990 and 1994 | The subject property and surrounding areas appear to be similar to the 1989 aerial photograph.                                                                                                                                                                                                                                                                                                                                                                                                                                                                                       |  |
| 2002          | The subject property appears to be similar to the 1994 aerial photograph. A small man-made lake is visible west of the subject property. Trees appear to surround the agricultural land, and a few more structures are visible east of the subject property.                                                                                                                                                                                                                                                                                                                         |  |
| 2005 and 2009 | Fewer buildings are visible, possibly due to an increase of vegetation growth on the subject property. The surrounding areas appear to be similar to the 2002 aerial photograph.                                                                                                                                                                                                                                                                                                                                                                                                     |  |
| 2010 and 2012 | Many of the buildings or trailers are no longer visible on the subject property. The surroundings areas appear to be similar to the 2009 aerial photograph.                                                                                                                                                                                                                                                                                                                                                                                                                          |  |