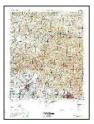

# 8 REVIEW OF HISTORICAL TOPOGRAPHIC MAPS

Dudek reviewed historical topographic maps from 1900, 1929, 1930, 1933, 1934, 1940, 1945, 1947, 1948, 1949, 1960, 1974, 1988, 1994, 1995, and 2012 (Appendix G). The topographic maps are a historical source that can be used to document the prior use of the subject property and surrounding area.

The topographic maps are described in the following table:

| Date             | Scale                    | Description                                                                                                                                                                                                                                                                                                                                                                                                                                                                                                                                                                                                                                                                                                                                                                                                                                                                                                                                                                                                                                                                  |
|------------------|--------------------------|------------------------------------------------------------------------------------------------------------------------------------------------------------------------------------------------------------------------------------------------------------------------------------------------------------------------------------------------------------------------------------------------------------------------------------------------------------------------------------------------------------------------------------------------------------------------------------------------------------------------------------------------------------------------------------------------------------------------------------------------------------------------------------------------------------------------------------------------------------------------------------------------------------------------------------------------------------------------------------------------------------------------------------------------------------------------------|
| 1900             | 1:62,500                 | The subject property is located within Soledad Canyon. A river and a road run east-west through the northern portion of the middle sub-parcel of the subject property. A railroad, New Orleans Line, runs east-west between the middle sub-parcel and northern sub-parcel of the subject property. The subject property appears to be undeveloped. Tributary streams are depicted north and south of the depicted river. Russ Siding (a mine) is labeled west of the subject property.                                                                                                                                                                                                                                                                                                                                                                                                                                                                                                                                                                                       |
| 1929 and<br>1930 | 1:24,000                 | The subject property appears to be similar to the 1990 topographic map. Nelson Ranch is labeled east of the subject property.                                                                                                                                                                                                                                                                                                                                                                                                                                                                                                                                                                                                                                                                                                                                                                                                                                                                                                                                                |
| 1933 and<br>1934 | 1:24,000                 | The subject property and surrounding areas appear to be similar to the 1930 topographic map. A few dirt roads and small buildings are depicted in the surrounding areas east, west, and north of the subject property. The river is depicted as dry east of the subject property just north of Nelson Ranch.                                                                                                                                                                                                                                                                                                                                                                                                                                                                                                                                                                                                                                                                                                                                                                 |
| 1940             | 1:24,000                 | The western portion of the topographic map is unmapped cutting off approximately half of the subject property. The remaining eastern portion of the subject property appears to be similar to the 1934 topographic map. A road runs east-west bordering the southern portion of the southern parcel of the subject property. Nellus Canyon is depicted northeast of the subject property. Nelson Canyon and Maher Canyon are depicted southeast of the subject property.                                                                                                                                                                                                                                                                                                                                                                                                                                                                                                                                                                                                     |
| 1945 and<br>1947 | 1:62,500 and<br>1:50,000 | The subject property appears to be similar to the 1940 Topographic Map. A few more buildings are depicted north of the subject property. The railroad is labeled as Southern Pacific.                                                                                                                                                                                                                                                                                                                                                                                                                                                                                                                                                                                                                                                                                                                                                                                                                                                                                        |
| 1948             | 1:24,000                 | The western portion of the topographic map is unmapped cutting off approximately half of the subject property. The remaining eastern portion of the subject property appears to be similar to the 1947 topographic map. More dirt roads are depicted north of the subject property.                                                                                                                                                                                                                                                                                                                                                                                                                                                                                                                                                                                                                                                                                                                                                                                          |
| 1949             | 1:24,000                 | The western portion of the topographic map is unmapped, cutting off approximately half of the subject property. The remaining eastern portion of the subject property and surrounding area appear to be similar to the 1948 topographic map.                                                                                                                                                                                                                                                                                                                                                                                                                                                                                                                                                                                                                                                                                                                                                                                                                                 |
| 1960             | 1:24,000                 | The road that runs east-west through the northern portion of the middle sub-parcel of the subject property is depicted as turning north near the middle of the middle sub-parcel and heads north through the northern sub-parcel of the subject property. Four small man-made lakes or reservoirs are depicted on the subject property, with a portion of a fifth lake on the subject property. A small dirt road and two buildings are depicted on the subject property. Three small reservoirs are depicted east of the subject property. One small reservoir is depicted west of the subject property. Soledad Campground is labeled west of the subject property. A few more buildings are depicted in the surrounding area. County Detention Camp No. 1 is labeled east of the subject property. Long Canyon and Bobcat Canyon are labeled north and northeast of the subject property, respectively. A power transmission line is depicted north of the subject property. The majority of the land south of the subject property is labeled as Angles National Forest. |

| Date | Scale    | Description                                                                                                                                                                                                                                                                                                                                                                                                                           |
|------|----------|---------------------------------------------------------------------------------------------------------------------------------------------------------------------------------------------------------------------------------------------------------------------------------------------------------------------------------------------------------------------------------------------------------------------------------------|
| 1974 | 1:24,000 | The subject property appears to be similar to the 1960 topographic map. Two reservoirs are depicted west of the subject property near Soledad Guard Station. Two other reservoirs are depicted east of the subject property: one south of the railroad and one north of the railroad. Two additional power transmission lines are depicted north of the subject property. A few more dirt roads are depicted in the surrounding area. |
| 1988 | 1:24,000 | Three of the four lakes depicted on the subject property are no longer present. The lake that bordered the western portion of the subject property is no longer present. An additional reservoir is depicted east of the subject property. One of the two reservoirs that was located west of the subject property is no longer present. A few more buildings and dirt roads are present north of the subject property.               |
| 1994 | 1:24,000 | The subject property appears to be similar to the 1988 topographic map.                                                                                                                                                                                                                                                                                                                                                               |
| 1995 | 1:24,000 | The road that runs east-west through the northern portion of the middle sub-parcel of the subject property is no longer present. A few more dirt roads are depicted north of the subject property. Three other campgrounds are depicted in the surrounding area; one is located near the southern border of the subject property. Three Sisters Rock is labeled northeast of the subject property.                                    |
| 2012 | 1:24,000 | No buildings are depicted on this topographic map. Briggs Road runs through the western parcel and northern sub-parcel of the subject property. This road is connected to Soledad Canyon Road south of the subject property.                                                                                                                                                                                                          |