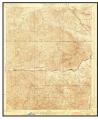

# 8 REVIEW OF HISTORICAL TOPOGRAPHIC MAPS

Dudek reviewed historical topographic maps from 1900, 1929, 1930, 1933, 1934, 1940, 1945, 1947, 1948, 1949, 1960, 1974, 1988, 1994, 1995, and 2012 (Appendix G). The topographic maps are a historical source that can be used to document the prior use of the subject property and surrounding area.

The topographic maps are described in the following table:

| Date             | Scale                    | Description                                                                                                                                                                                                                                                                                                                                                                                                                                                                                                                                                                                                                                                                                                                                                                                                                                                                                                                                                                                                                                                                  |
|------------------|--------------------------|------------------------------------------------------------------------------------------------------------------------------------------------------------------------------------------------------------------------------------------------------------------------------------------------------------------------------------------------------------------------------------------------------------------------------------------------------------------------------------------------------------------------------------------------------------------------------------------------------------------------------------------------------------------------------------------------------------------------------------------------------------------------------------------------------------------------------------------------------------------------------------------------------------------------------------------------------------------------------------------------------------------------------------------------------------------------------|
| 1900             | 1:62,500                 | The subject property is located within Soledad Canyon. A river and a road run east-west through the northern portion of the middle sub-parcel of the subject property. A railroad, New Orleans Line, runs east-west between the middle sub-parcel and northern sub-parcel of the subject property. The subject property appears to be undeveloped. Tributary streams are depicted north and south of the depicted river. Russ Siding (a mine) is labeled west of the subject property.                                                                                                                                                                                                                                                                                                                                                                                                                                                                                                                                                                                       |
| 1929 and<br>1930 | 1:24,000                 | The subject property appears to be similar to the 1990 topographic map. Nelson Ranch is labeled east of the subject property.                                                                                                                                                                                                                                                                                                                                                                                                                                                                                                                                                                                                                                                                                                                                                                                                                                                                                                                                                |
| 1933 and<br>1934 | 1:24,000                 | The subject property and surrounding areas appear to be similar to the 1930 topographic map. A few dirt roads and small buildings are depicted in the surrounding areas east, west, and north of the subject property. The river is depicted as dry east of the subject property just north of Nelson Ranch.                                                                                                                                                                                                                                                                                                                                                                                                                                                                                                                                                                                                                                                                                                                                                                 |
| 1940             | 1:24,000                 | The western portion of the topographic map is unmapped cutting off approximately half of the subject property. The remaining eastern portion of the subject property appears to be similar to the 1934 topographic map. A road runs east-west bordering the southern portion of the southern parcel of the subject property. Nellus Canyon is depicted northeast of the subject property. Nelson Canyon and Maher Canyon are depicted southeast of the subject property.                                                                                                                                                                                                                                                                                                                                                                                                                                                                                                                                                                                                     |
| 1945 and<br>1947 | 1:62,500 and<br>1:50,000 | The subject property appears to be similar to the 1940 Topographic Map. A few more buildings are depicted north of the subject property. The railroad is labeled as Southern Pacific.                                                                                                                                                                                                                                                                                                                                                                                                                                                                                                                                                                                                                                                                                                                                                                                                                                                                                        |
| 1948             | 1:24,000                 | The western portion of the topographic map is unmapped cutting off approximately half of the subject property. The remaining eastern portion of the subject property appears to be similar to the 1947 topographic map. More dirt roads are depicted north of the subject property.                                                                                                                                                                                                                                                                                                                                                                                                                                                                                                                                                                                                                                                                                                                                                                                          |
| 1949             | 1:24,000                 | The western portion of the topographic map is unmapped, cutting off approximately half of the subject property. The remaining eastern portion of the subject property and surrounding area appear to be similar to the 1948 topographic map.                                                                                                                                                                                                                                                                                                                                                                                                                                                                                                                                                                                                                                                                                                                                                                                                                                 |
| 1960             | 1:24,000                 | The road that runs east-west through the northern portion of the middle sub-parcel of the subject property is depicted as turning north near the middle of the middle sub-parcel and heads north through the northern sub-parcel of the subject property. Four small man-made lakes or reservoirs are depicted on the subject property, with a portion of a fifth lake on the subject property. A small dirt road and two buildings are depicted on the subject property. Three small reservoirs are depicted east of the subject property. One small reservoir is depicted west of the subject property. Soledad Campground is labeled west of the subject property. A few more buildings are depicted in the surrounding area. County Detention Camp No. 1 is labeled east of the subject property. Long Canyon and Bobcat Canyon are labeled north and northeast of the subject property, respectively. A power transmission line is depicted north of the subject property. The majority of the land south of the subject property is labeled as Angles National Forest. |

| Date | Scale    | Description                                                                                                                                                                                                                                                                                                                                                                                                                           |
|------|----------|---------------------------------------------------------------------------------------------------------------------------------------------------------------------------------------------------------------------------------------------------------------------------------------------------------------------------------------------------------------------------------------------------------------------------------------|
| 1974 | 1:24,000 | The subject property appears to be similar to the 1960 topographic map. Two reservoirs are depicted west of the subject property near Soledad Guard Station. Two other reservoirs are depicted east of the subject property: one south of the railroad and one north of the railroad. Two additional power transmission lines are depicted north of the subject property. A few more dirt roads are depicted in the surrounding area. |
| 1988 | 1:24,000 | Three of the four lakes depicted on the subject property are no longer present. The lake that bordered the western portion of the subject property is no longer present. An additional reservoir is depicted east of the subject property. One of the two reservoirs that was located west of the subject property is no longer present. A few more buildings and dirt roads are present north of the subject property.               |
| 1994 | 1:24,000 | The subject property appears to be similar to the 1988 topographic map.                                                                                                                                                                                                                                                                                                                                                               |
| 1995 | 1:24,000 | The road that runs east-west through the northern portion of the middle sub-parcel of the subject property is no longer present. A few more dirt roads are depicted north of the subject property. Three other campgrounds are depicted in the surrounding area; one is located near the southern border of the subject property. Three Sisters Rock is labeled northeast of the subject property.                                    |
| 2012 | 1:24,000 | No buildings are depicted on this topographic map. Briggs Road runs through the western parcel and northern sub-parcel of the subject property. This road is connected to Soledad Canyon Road south of the subject property.                                                                                                                                                                                                          |