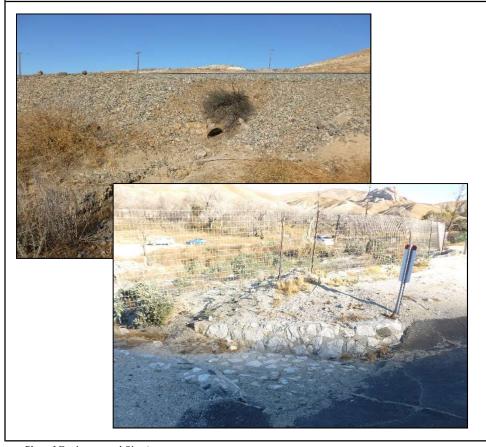

#### **Distressed Vegetation**

Dry grass and burned trees and shrubs were observed throughout the subject property (Photographs 19). No other distressed vegetation was observed on the subject property.

#### **Transformers**

One pole-mounted transformer was observed on the subject property (Figure 2; Photograph 30). No staining was observed near or beneath the transformer.