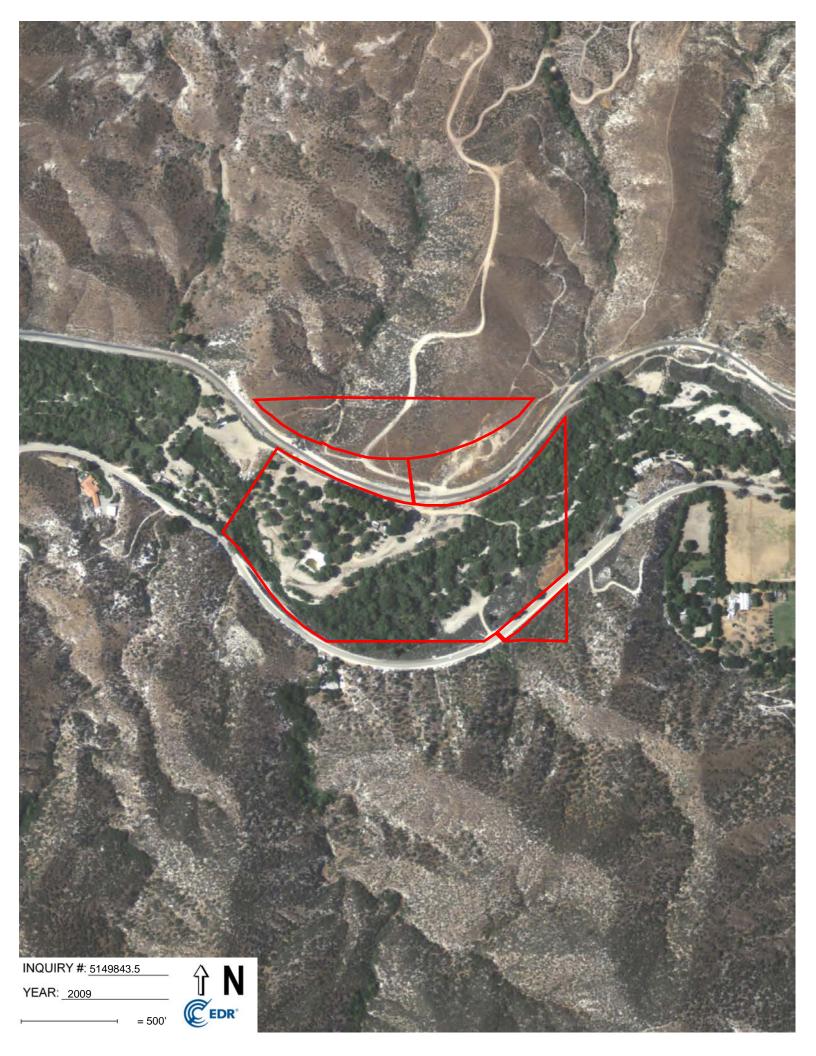

For ease of reference, parcel 3210009013 will be referred to as the "western parcel." Parcel 3210009014 contains three non-contiguous areas (northern, middle and southern areas) which will be referred to as the "northern sub-parcel," "middle sub-parcel," and "southern sub-parcel" (Figure 2).

Parcel 3210009014 is divided by the course of the Southern Pacific railroad (used by Metrolink), which runs approximately east-west between the northern and middle sub-parcels, and by Soledad Canyon Road, which runs approximately northeast-southwest between the middle and southern sub-parcels. The western parcel and the middle sub-parcel, which together cover 31.93 acres, are located within the floodplain of the Santa Clara River (Figure 2), which flows east to west across the site. The northern and southern sub-parcels (8.03 and 1.17 acres, respectively) are located on steeply sloping land to either side of the river channel.

The subject property is bounded to the north by steeply sloping undeveloped land; to the west by the Southern Pacific Railroad, the Santa Clara River floodplain, and residences; to the south by Soledad Canyon Road, steeply sloping undeveloped land, and a residence; and to the east by the Santa Clara River floodplain and a dining establishment.

The northern and southern sub-parcels are currently undeveloped land. A graded dirt road runs through the northern sub-parcel.

The western parcel and middle sub-parcel were formerly operated as a campground. A wildfire (the "Sand Fire") burned through the subject property in July 2016.

The northern and southern sub-parcels are currently undeveloped land (Photographs 5 and 3). A graded dirt road runs through the northern sub-parcel.

The western parcel and middle sub-parcel were formerly operated as a campground. The Sand Fire burned through the subject property in July 2016, and evidence of the wildfire was observed throughout the western parcel and middle sub-parcel. During the site reconnaissance, the following were observed: a small network of unpaved roads (Photograph 6); a swimming pool (Photographs 7); the foundation of an unidentified, burned building (Photograph 8); four small buildings (a small house [Photograph 9], a bathroom [Photograph 10], a shower building [Photograph 11], and a small cabin [Photograph 12]); two water tanks and an associated building (Photograph 13); and infrastructure such as an RV sewage dump station (Photograph 10), concrete pads on which RVs could be parked (Photograph 14), and electrical poles, wires, and hookups (Photographs 15).

#### **Wetlands and Natural Waterways**

The low-flow channel of the Santa Clara River traverses the western parcel and the middle sub-parcel of the subject property (Figure 2), and a corridor of dense riparian vegetation was observed along its length (Photograph 16). Surface water was observed from the access road where it crosses the low-flow channel (Figure 2; Photograph 17). Surface water was also observed on the road outside the low-flow channel (Figure 2; Photograph 17).

## **Surface Water Discharge**

Surface water on the western parcel and middle sub-parcel of the subject property would drain toward the west, following the direction of flow in the Santa Clara River. Surface water on the northern sub-parcel would flow south toward the railroad; surface water on the southern sub-parcel would flow north toward Soledad Canyon Road.

A culvert, draining upslope land to the north, was observed beneath the railroad (Figure 2; Photograph 18). A surface drainage feature was observed on the northern shoulder of Soledad Canyon Road (Photograph 18).

## **Indications of Solid Debris Storage on the Subject Property**

Solid debris was observed in multiple locations on the subject property (Figure 2).

- Concrete and brick rubble and metal debris were observed in a soil pile on the middle sub-parcel (Photograph 20).
- A collection of household debris (including a toilet and a container of asphalt roofing material) was observed on the western parcel (Photograph 21).
- A pile of debris (including a tire and bedding material) was observed on the western parcel (Photograph 22).
- A pile of asphalt roofing material was observed on the western end of the middle subparcel (Photograph 23).
- A pile of wood and metal debris was observed in the northwestern corner of the western parcel (Photograph 24).

### Indications of Solid Debris Storage on Neighboring Property, North of the Railroad

Solid debris was observed in two locations on the neighboring property north of the railroad, between the northern and middle sub-parcels (Figure 2).

- Solid debris, including concrete blocks and gravel, were observed piled on the land located between the northern and middle sub-parcels (Photograph 25).
- Unlabeled, rusted drums and an old computer monitor were also observed on the land located between the northern and middle sub-parcels (Photograph 26).

#### **Chemical Storage or Use**

Multiple indications of chemical storage were observed on the subject property (Figure 2).

- Burned paint cans were observed within the burned building foundation located northwest of the pool (Photograph 8).
- Unlabeled, rusted 55-gallon drums were observed at multiple locations in the western parcel: two solitary drums (Photographs 27), one location with multiple drums piled with wooden debris (Photograph 28), and one drum which appeared to have been crushed beneath a fallen log (Photograph 28).
- An approximately 5-gallon container of asphalt roofing material was observed among the household debris noted on Figure 2 (Photograph 21).
- Propane tanks were observed on the western sub-parcel (Figure 2; Photograph 29).

#### **Transformers**

One pole-mounted transformer was observed on the subject property (Figure 2; Photograph 30). No staining was observed near or beneath the transformer.

#### **Soil Disturbances**

Multiple indications of soil disturbances were observed on the subject property (Figure 2).

- Approximately 20 piles of soil were observed near the southern boundary of the subject property (Photograph 31). Some were located south of the property boundary.
- Concrete and brick rubble and metal debris were observed in a soil pile on the middle sub-parcel (Photograph 20).
- A small excavated area was observed west of the small house (Photograph 9).
- A mound of soil was observed near the northern boundary of the northern sub-parcel (Photograph 32).

### **Storage Tanks**

Two above-ground metal storage tanks (reportedly attached to a well system), were observed on the middle sub-parcel (Figure 2; Photograph 13). One possible underground storage tank was observed on the western parcel (Figure 2; Photograph 33).

The aerial photographs are described in the following table:

| Date          | Description                                                                                                                                                                                                                                                                                                                                                                                                                                                                                                                                                                          |  |
|---------------|--------------------------------------------------------------------------------------------------------------------------------------------------------------------------------------------------------------------------------------------------------------------------------------------------------------------------------------------------------------------------------------------------------------------------------------------------------------------------------------------------------------------------------------------------------------------------------------|--|
| 1928          | The subject property appears to be undeveloped and sits within the Santa Clara River, which runs east-west. A few dirt roads are visible in the northwestern portion of the northern sub-parcel of the subject property. A railroad runs east-west and is located between the northern sub-parcel and the middle sub-parcel. Vegetation is visible within Santa Clara River. Agricultural land is visible east of the subject property. Small tributary streams are visible north and northeast of the subject property. The rest of the surrounding area appears to be undeveloped. |  |
| 1940          | A larger dirt road is visible in the northern portion of the subject property. Soledad Canyon Road runs eastwest and borders the western parcel and middle sub-parcel of the subject property. The vegetation within Santa Clara River is not as abundant as the 1928 photograph. The surrounding area appears to be similar to the 1928 aerial photograph.                                                                                                                                                                                                                          |  |
| 1954          | A few areas cleared of vegetation and potential ponds are visible within the southern portion of the subject property. The surrounding area appears to be similar to the 1940 aerial photograph.                                                                                                                                                                                                                                                                                                                                                                                     |  |
| 1968          | The vegetation is more abundant within Santa Clara River. A few buildings are located on the agricultural land east of the subject property. Two other buildings are located east of the subject property.                                                                                                                                                                                                                                                                                                                                                                           |  |
| 1974          | Several small buildings or trailers are present in the western portion of the western parcel of the subject property. A large concrete pad or pool is present in the western portion of the western parcel of the subject property. A few more structures are present on the agricultural land located east of the subject property. A few buildings are present west of the subject property.                                                                                                                                                                                       |  |
| 1985          | The subject property appears to be similar to the 1974 aerial photograph. A residential house is present west of the subject property, located on the south side of Soledad Canyon Road.                                                                                                                                                                                                                                                                                                                                                                                             |  |
| 1989          | More buildings or trailers are present on the subject property. The surrounding areas appear to be similar to the 1985 aerial photograph.                                                                                                                                                                                                                                                                                                                                                                                                                                            |  |
| 1990 and 1994 | The subject property and surrounding areas appear to be similar to the 1989 aerial photograph.                                                                                                                                                                                                                                                                                                                                                                                                                                                                                       |  |
| 2002          | The subject property appears to be similar to the 1994 aerial photograph. A small man-made lake is visible west of the subject property. Trees appear to surround the agricultural land, and a few more structures are visible east of the subject property.                                                                                                                                                                                                                                                                                                                         |  |
| 2005 and 2009 | Fewer buildings are visible, possibly due to an increase of vegetation growth on the subject property. The surrounding areas appear to be similar to the 2002 aerial photograph.                                                                                                                                                                                                                                                                                                                                                                                                     |  |
| 2010 and 2012 | Many of the buildings or trailers are no longer visible on the subject property. The surroundings areas appear to be similar to the 2009 aerial photograph.                                                                                                                                                                                                                                                                                                                                                                                                                          |  |