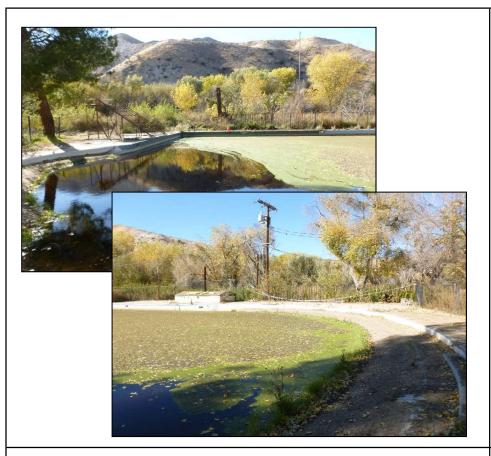

### **Unnaturally Colored Water**

A swimming pool was observed on the western parcel (Photograph 7). Though algae and decomposing plant material were observed in the pool, no unnaturally colored water was observed.

#### **Sumps or Ponds**

No sumps were observed on the subject property. A swimming pool was observed on the western parcel (Photographs 7).

### **Storage Tanks**

Two above-ground metal storage tanks (reportedly attached to a well system), were observed on the middle sub-parcel (Figure 2; Photograph 13). One possible underground storage tank was observed on the western parcel (Figure 2; Photograph 33).