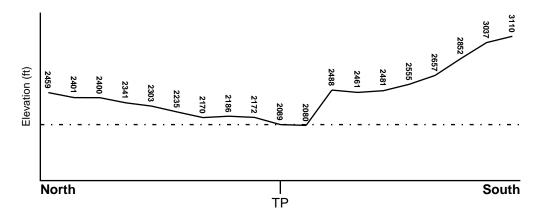

General topographic information for the subject property and the surrounding area was obtained from a review of topographic maps, from the Regulatory Database Search Report (Appendix B), and from a site visit. The topography of the subject property is characterized by an overall slope from the north and south towards the middle of the subject property, toward the Santa Clara River. The elevation of the subject property ranges from approximately 2,200 feet above mean sea level (amsl) at the northern boundary (where a dirt road crosses the property boundary) to approximately 2,050 feet amsl at the western boundary (where the Santa Clara River exits the property).