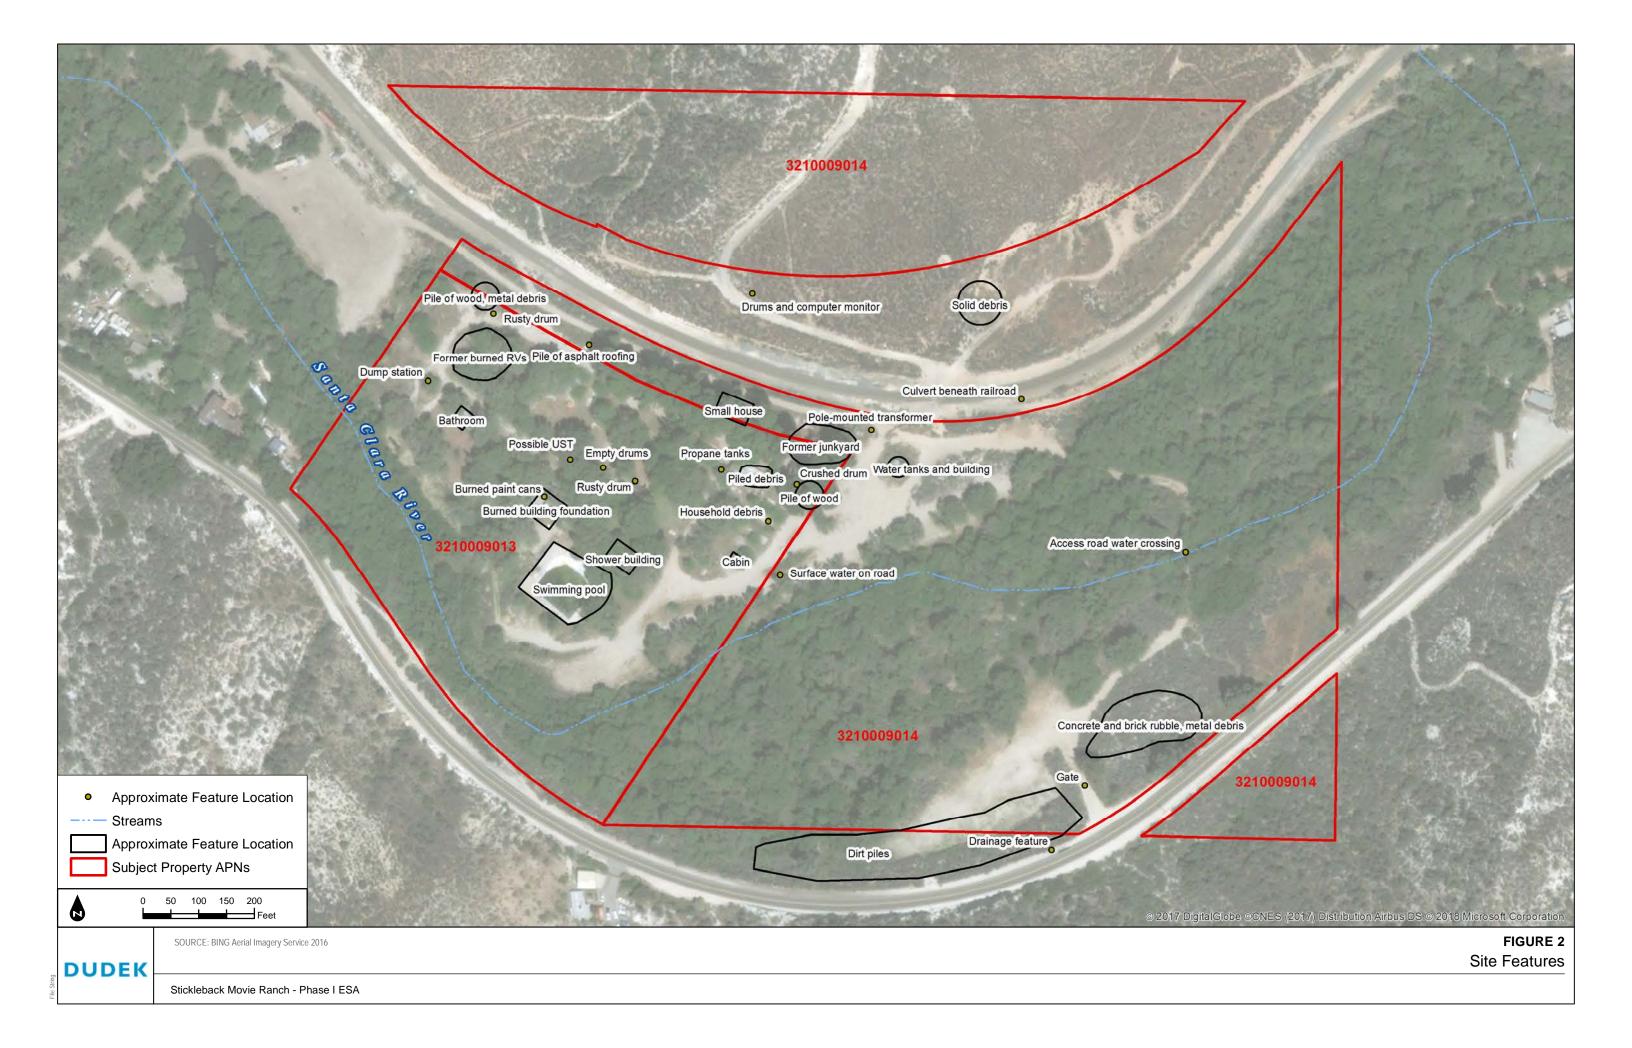

For ease of reference, parcel 3210009013 will be referred to as the "western parcel." Parcel 3210009014 contains three non-contiguous areas (northern, middle and southern areas) which will be referred to as the "northern sub-parcel," "middle sub-parcel," and "southern sub-parcel" (Figure 2).

Parcel 3210009014 is divided by the course of the Southern Pacific railroad (used by Metrolink), which runs approximately east-west between the northern and middle sub-parcels, and by Soledad Canyon Road, which runs approximately northeast-southwest between the middle and southern sub-parcels. The western parcel and the middle sub-parcel, which together cover 31.93 acres, are located within the floodplain of the Santa Clara River (Figure 2), which flows east to west across the site. The northern and southern sub-parcels (8.03 and 1.17 acres, respectively) are located on steeply sloping land to either side of the river channel.

In a follow-up phone call on January 8, 2018, Ms. Gallagher stated that four structures on the site exhibited fire damage: the burned building foundation, the cabin, the showers building, and the bathroom building. Ms. Gallagher also stated that remains of automobiles and RVs which burned in a wildfire were located near a former junkyard and near the northwestern corner of the western parcel. The locations she described are indicated on Figure 2. Ms. Gallagher stated that she had observed the remains of several vehicles in the vicinity of the former junkyard, but the former site caretaker had disposed of them prior to transfer of property ownership to MRCA.

The northern and southern sub-parcels are currently undeveloped land (Photographs 5 and 3). A graded dirt road runs through the northern sub-parcel.

The western parcel and middle sub-parcel were formerly operated as a campground. The Sand Fire burned through the subject property in July 2016, and evidence of the wildfire was observed throughout the western parcel and middle sub-parcel. During the site reconnaissance, the following were observed: a small network of unpaved roads (Photograph 6); a swimming pool (Photographs 7); the foundation of an unidentified, burned building (Photograph 8); four small buildings (a small house [Photograph 9], a bathroom [Photograph 10], a shower building [Photograph 11], and a small cabin [Photograph 12]); two water tanks and an associated building (Photograph 13); and infrastructure such as an RV sewage dump station (Photograph 10), concrete pads on which RVs could be parked (Photograph 14), and electrical poles, wires, and hookups (Photographs 15).

#### **Wetlands and Natural Waterways**

The low-flow channel of the Santa Clara River traverses the western parcel and the middle sub-parcel of the subject property (Figure 2), and a corridor of dense riparian vegetation was observed along its length (Photograph 16). Surface water was observed from the access road where it crosses the low-flow channel (Figure 2; Photograph 17). Surface water was also observed on the road outside the low-flow channel (Figure 2; Photograph 17).

A culvert, draining upslope land to the north, was observed beneath the railroad (Figure 2; Photograph 18). A surface drainage feature was observed on the northern shoulder of Soledad Canyon Road (Photograph 18).

## **Indications of Solid Debris Storage on the Subject Property**

Solid debris was observed in multiple locations on the subject property (Figure 2).

- Concrete and brick rubble and metal debris were observed in a soil pile on the middle sub-parcel (Photograph 20).
- A collection of household debris (including a toilet and a container of asphalt roofing material) was observed on the western parcel (Photograph 21).
- A pile of debris (including a tire and bedding material) was observed on the western parcel (Photograph 22).
- A pile of asphalt roofing material was observed on the western end of the middle subparcel (Photograph 23).
- A pile of wood and metal debris was observed in the northwestern corner of the western parcel (Photograph 24).

### Indications of Solid Debris Storage on Neighboring Property, North of the Railroad

Solid debris was observed in two locations on the neighboring property north of the railroad, between the northern and middle sub-parcels (Figure 2).

- Solid debris, including concrete blocks and gravel, were observed piled on the land located between the northern and middle sub-parcels (Photograph 25).
- Unlabeled, rusted drums and an old computer monitor were also observed on the land located between the northern and middle sub-parcels (Photograph 26).

#### **Chemical Storage or Use**

Multiple indications of chemical storage were observed on the subject property (Figure 2).

- Burned paint cans were observed within the burned building foundation located northwest of the pool (Photograph 8).
- Unlabeled, rusted 55-gallon drums were observed at multiple locations in the western parcel: two solitary drums (Photographs 27), one location with multiple drums piled with wooden debris (Photograph 28), and one drum which appeared to have been crushed beneath a fallen log (Photograph 28).
- An approximately 5-gallon container of asphalt roofing material was observed among the household debris noted on Figure 2 (Photograph 21).
- Propane tanks were observed on the western sub-parcel (Figure 2; Photograph 29).

#### **Transformers**

One pole-mounted transformer was observed on the subject property (Figure 2; Photograph 30). No staining was observed near or beneath the transformer.

#### **Soil Disturbances**

Multiple indications of soil disturbances were observed on the subject property (Figure 2).

- Approximately 20 piles of soil were observed near the southern boundary of the subject property (Photograph 31). Some were located south of the property boundary.
- Concrete and brick rubble and metal debris were observed in a soil pile on the middle sub-parcel (Photograph 20).
- A small excavated area was observed west of the small house (Photograph 9).
- A mound of soil was observed near the northern boundary of the northern sub-parcel (Photograph 32).

### **Storage Tanks**

Two above-ground metal storage tanks (reportedly attached to a well system), were observed on the middle sub-parcel (Figure 2; Photograph 13). One possible underground storage tank was observed on the western parcel (Figure 2; Photograph 33).