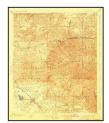

# 8 REVIEW OF HISTORICAL TOPOGRAPHIC MAPS

Dudek reviewed historical topographic maps from 1900, 1929, 1930, 1933, 1934, 1940, 1945, 1947, 1948, 1949, 1960, 1974, 1988, 1994, 1995, and 2012 (Appendix G). The topographic maps are a historical source that can be used to document the prior use of the subject property and surrounding area.

The topographic maps are described in the following table:

| Date             | Scale                    | Description                                                                                                                                                                                                                                                                                                                                                                                                                                                                                                                                                                                                                                                                                                                                                                                                                                                                                                                                                                                                                                                                  |
|------------------|--------------------------|------------------------------------------------------------------------------------------------------------------------------------------------------------------------------------------------------------------------------------------------------------------------------------------------------------------------------------------------------------------------------------------------------------------------------------------------------------------------------------------------------------------------------------------------------------------------------------------------------------------------------------------------------------------------------------------------------------------------------------------------------------------------------------------------------------------------------------------------------------------------------------------------------------------------------------------------------------------------------------------------------------------------------------------------------------------------------|
| 1900             | 1:62,500                 | The subject property is located within Soledad Canyon. A river and a road run east-west through the northern portion of the middle sub-parcel of the subject property. A railroad, New Orleans Line, runs east-west between the middle sub-parcel and northern sub-parcel of the subject property. The subject property appears to be undeveloped. Tributary streams are depicted north and south of the depicted river. Russ Siding (a mine) is labeled west of the subject property.                                                                                                                                                                                                                                                                                                                                                                                                                                                                                                                                                                                       |
| 1929 and<br>1930 | 1:24,000                 | The subject property appears to be similar to the 1990 topographic map. Nelson Ranch is labeled east of the subject property.                                                                                                                                                                                                                                                                                                                                                                                                                                                                                                                                                                                                                                                                                                                                                                                                                                                                                                                                                |
| 1933 and<br>1934 | 1:24,000                 | The subject property and surrounding areas appear to be similar to the 1930 topographic map. A few dirt roads and small buildings are depicted in the surrounding areas east, west, and north of the subject property. The river is depicted as dry east of the subject property just north of Nelson Ranch.                                                                                                                                                                                                                                                                                                                                                                                                                                                                                                                                                                                                                                                                                                                                                                 |
| 1940             | 1:24,000                 | The western portion of the topographic map is unmapped cutting off approximately half of the subject property. The remaining eastern portion of the subject property appears to be similar to the 1934 topographic map. A road runs east-west bordering the southern portion of the southern parcel of the subject property. Nellus Canyon is depicted northeast of the subject property. Nelson Canyon and Maher Canyon are depicted southeast of the subject property.                                                                                                                                                                                                                                                                                                                                                                                                                                                                                                                                                                                                     |
| 1945 and<br>1947 | 1:62,500 and<br>1:50,000 | The subject property appears to be similar to the 1940 Topographic Map. A few more buildings are depicted north of the subject property. The railroad is labeled as Southern Pacific.                                                                                                                                                                                                                                                                                                                                                                                                                                                                                                                                                                                                                                                                                                                                                                                                                                                                                        |
| 1948             | 1:24,000                 | The western portion of the topographic map is unmapped cutting off approximately half of the subject property. The remaining eastern portion of the subject property appears to be similar to the 1947 topographic map. More dirt roads are depicted north of the subject property.                                                                                                                                                                                                                                                                                                                                                                                                                                                                                                                                                                                                                                                                                                                                                                                          |
| 1949             | 1:24,000                 | The western portion of the topographic map is unmapped, cutting off approximately half of the subject property. The remaining eastern portion of the subject property and surrounding area appear to be similar to the 1948 topographic map.                                                                                                                                                                                                                                                                                                                                                                                                                                                                                                                                                                                                                                                                                                                                                                                                                                 |
| 1960             | 1:24,000                 | The road that runs east-west through the northern portion of the middle sub-parcel of the subject property is depicted as turning north near the middle of the middle sub-parcel and heads north through the northern sub-parcel of the subject property. Four small man-made lakes or reservoirs are depicted on the subject property, with a portion of a fifth lake on the subject property. A small dirt road and two buildings are depicted on the subject property. Three small reservoirs are depicted east of the subject property. One small reservoir is depicted west of the subject property. Soledad Campground is labeled west of the subject property. A few more buildings are depicted in the surrounding area. County Detention Camp No. 1 is labeled east of the subject property. Long Canyon and Bobcat Canyon are labeled north and northeast of the subject property, respectively. A power transmission line is depicted north of the subject property. The majority of the land south of the subject property is labeled as Angles National Forest. |

| Date | Scale    | Description                                                                                                                                                                                                                                                                                                                                                                                                                           |
|------|----------|---------------------------------------------------------------------------------------------------------------------------------------------------------------------------------------------------------------------------------------------------------------------------------------------------------------------------------------------------------------------------------------------------------------------------------------|
| 1974 | 1:24,000 | The subject property appears to be similar to the 1960 topographic map. Two reservoirs are depicted west of the subject property near Soledad Guard Station. Two other reservoirs are depicted east of the subject property: one south of the railroad and one north of the railroad. Two additional power transmission lines are depicted north of the subject property. A few more dirt roads are depicted in the surrounding area. |
| 1988 | 1:24,000 | Three of the four lakes depicted on the subject property are no longer present. The lake that bordered the western portion of the subject property is no longer present. An additional reservoir is depicted east of the subject property. One of the two reservoirs that was located west of the subject property is no longer present. A few more buildings and dirt roads are present north of the subject property.               |
| 1994 | 1:24,000 | The subject property appears to be similar to the 1988 topographic map.                                                                                                                                                                                                                                                                                                                                                               |
| 1995 | 1:24,000 | The road that runs east-west through the northern portion of the middle sub-parcel of the subject property is no longer present. A few more dirt roads are depicted north of the subject property. Three other campgrounds are depicted in the surrounding area; one is located near the southern border of the subject property. Three Sisters Rock is labeled northeast of the subject property.                                    |
| 2012 | 1:24,000 | No buildings are depicted on this topographic map. Briggs Road runs through the western parcel and northern sub-parcel of the subject property. This road is connected to Soledad Canyon Road south of the subject property.                                                                                                                                                                                                          |