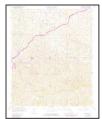

# 8 REVIEW OF HISTORICAL TOPOGRAPHIC MAPS

Dudek reviewed historical topographic maps from 1900, 1929, 1930, 1933, 1934, 1940, 1945, 1947, 1948, 1949, 1960, 1974, 1988, 1994, 1995, and 2012 (Appendix G). The topographic maps are a historical source that can be used to document the prior use of the subject property and surrounding area.

The topographic maps are described in the following table:

| Date             | Scale                    | Description                                                                                                                                                                                                                                                                                                                                                                                                                                                                                                                                                                                                                                                                                                                                                                                                                                                                                                                                                                                                                                                                  |
|------------------|--------------------------|------------------------------------------------------------------------------------------------------------------------------------------------------------------------------------------------------------------------------------------------------------------------------------------------------------------------------------------------------------------------------------------------------------------------------------------------------------------------------------------------------------------------------------------------------------------------------------------------------------------------------------------------------------------------------------------------------------------------------------------------------------------------------------------------------------------------------------------------------------------------------------------------------------------------------------------------------------------------------------------------------------------------------------------------------------------------------|
| 1900             | 1:62,500                 | The subject property is located within Soledad Canyon. A river and a road run east-west through the northern portion of the middle sub-parcel of the subject property. A railroad, New Orleans Line, runs east-west between the middle sub-parcel and northern sub-parcel of the subject property. The subject property appears to be undeveloped. Tributary streams are depicted north and south of the depicted river. Russ Siding (a mine) is labeled west of the subject property.                                                                                                                                                                                                                                                                                                                                                                                                                                                                                                                                                                                       |
| 1929 and<br>1930 | 1:24,000                 | The subject property appears to be similar to the 1990 topographic map. Nelson Ranch is labeled east of the subject property.                                                                                                                                                                                                                                                                                                                                                                                                                                                                                                                                                                                                                                                                                                                                                                                                                                                                                                                                                |
| 1933 and<br>1934 | 1:24,000                 | The subject property and surrounding areas appear to be similar to the 1930 topographic map. A few dirt roads and small buildings are depicted in the surrounding areas east, west, and north of the subject property. The river is depicted as dry east of the subject property just north of Nelson Ranch.                                                                                                                                                                                                                                                                                                                                                                                                                                                                                                                                                                                                                                                                                                                                                                 |
| 1940             | 1:24,000                 | The western portion of the topographic map is unmapped cutting off approximately half of the subject property. The remaining eastern portion of the subject property appears to be similar to the 1934 topographic map. A road runs east-west bordering the southern portion of the southern parcel of the subject property. Nellus Canyon is depicted northeast of the subject property. Nelson Canyon and Maher Canyon are depicted southeast of the subject property.                                                                                                                                                                                                                                                                                                                                                                                                                                                                                                                                                                                                     |
| 1945 and<br>1947 | 1:62,500 and<br>1:50,000 | The subject property appears to be similar to the 1940 Topographic Map. A few more buildings are depicted north of the subject property. The railroad is labeled as Southern Pacific.                                                                                                                                                                                                                                                                                                                                                                                                                                                                                                                                                                                                                                                                                                                                                                                                                                                                                        |
| 1948             | 1:24,000                 | The western portion of the topographic map is unmapped cutting off approximately half of the subject property. The remaining eastern portion of the subject property appears to be similar to the 1947 topographic map. More dirt roads are depicted north of the subject property.                                                                                                                                                                                                                                                                                                                                                                                                                                                                                                                                                                                                                                                                                                                                                                                          |
| 1949             | 1:24,000                 | The western portion of the topographic map is unmapped, cutting off approximately half of the subject property. The remaining eastern portion of the subject property and surrounding area appear to be similar to the 1948 topographic map.                                                                                                                                                                                                                                                                                                                                                                                                                                                                                                                                                                                                                                                                                                                                                                                                                                 |
| 1960             | 1:24,000                 | The road that runs east-west through the northern portion of the middle sub-parcel of the subject property is depicted as turning north near the middle of the middle sub-parcel and heads north through the northern sub-parcel of the subject property. Four small man-made lakes or reservoirs are depicted on the subject property, with a portion of a fifth lake on the subject property. A small dirt road and two buildings are depicted on the subject property. Three small reservoirs are depicted east of the subject property. One small reservoir is depicted west of the subject property. Soledad Campground is labeled west of the subject property. A few more buildings are depicted in the surrounding area. County Detention Camp No. 1 is labeled east of the subject property. Long Canyon and Bobcat Canyon are labeled north and northeast of the subject property, respectively. A power transmission line is depicted north of the subject property. The majority of the land south of the subject property is labeled as Angles National Forest. |

| Date | Scale    | Description                                                                                                                                                                                                                                                                                                                                                                                                                           |
|------|----------|---------------------------------------------------------------------------------------------------------------------------------------------------------------------------------------------------------------------------------------------------------------------------------------------------------------------------------------------------------------------------------------------------------------------------------------|
| 1974 | 1:24,000 | The subject property appears to be similar to the 1960 topographic map. Two reservoirs are depicted west of the subject property near Soledad Guard Station. Two other reservoirs are depicted east of the subject property: one south of the railroad and one north of the railroad. Two additional power transmission lines are depicted north of the subject property. A few more dirt roads are depicted in the surrounding area. |
| 1988 | 1:24,000 | Three of the four lakes depicted on the subject property are no longer present. The lake that bordered the western portion of the subject property is no longer present. An additional reservoir is depicted east of the subject property. One of the two reservoirs that was located west of the subject property is no longer present. A few more buildings and dirt roads are present north of the subject property.               |
| 1994 | 1:24,000 | The subject property appears to be similar to the 1988 topographic map.                                                                                                                                                                                                                                                                                                                                                               |
| 1995 | 1:24,000 | The road that runs east-west through the northern portion of the middle sub-parcel of the subject property is no longer present. A few more dirt roads are depicted north of the subject property. Three other campgrounds are depicted in the surrounding area; one is located near the southern border of the subject property. Three Sisters Rock is labeled northeast of the subject property.                                    |
| 2012 | 1:24,000 | No buildings are depicted on this topographic map. Briggs Road runs through the western parcel and northern sub-parcel of the subject property. This road is connected to Soledad Canyon Road south of the subject property.                                                                                                                                                                                                          |