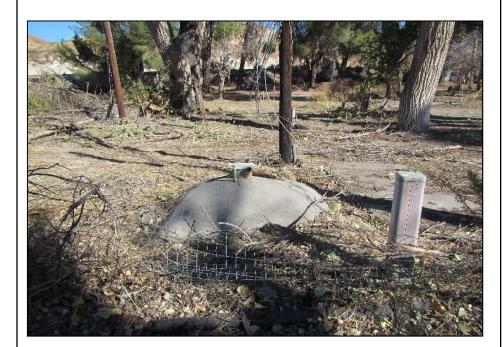

### **Storage Tanks**

Two above-ground metal storage tanks (reportedly attached to a well system), were observed on the middle sub-parcel (Figure 2; Photograph 13). One possible underground storage tank was observed on the western parcel (Figure 2; Photograph 33).