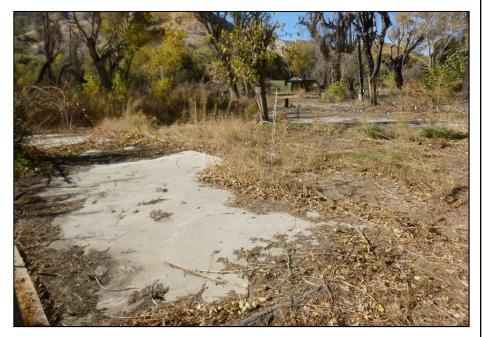

### **Unnaturally Colored Water**

A swimming pool was observed on the western parcel (Photograph 7). Though algae and decomposing plant material were observed in the pool, no unnaturally colored water was observed.

#### **Sumps or Ponds**

No sumps were observed on the subject property. A swimming pool was observed on the western parcel (Photographs 7).