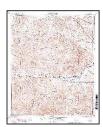

# 8 REVIEW OF HISTORICAL TOPOGRAPHIC MAPS

Dudek reviewed historical topographic maps from 1900, 1929, 1930, 1933, 1934, 1940, 1945, 1947, 1948, 1949, 1960, 1974, 1988, 1994, 1995, and 2012 (Appendix G). The topographic maps are a historical source that can be used to document the prior use of the subject property and surrounding area.

The topographic maps are described in the following table:

| Date             | Scale                    | Description                                                                                                                                                                                                                                                                                                                                                                                                                                                                                                                                                                                                                                                                                                                                                                                                                                                                                                                                                                                                                                                                  |
|------------------|--------------------------|------------------------------------------------------------------------------------------------------------------------------------------------------------------------------------------------------------------------------------------------------------------------------------------------------------------------------------------------------------------------------------------------------------------------------------------------------------------------------------------------------------------------------------------------------------------------------------------------------------------------------------------------------------------------------------------------------------------------------------------------------------------------------------------------------------------------------------------------------------------------------------------------------------------------------------------------------------------------------------------------------------------------------------------------------------------------------|
| 1900             | 1:62,500                 | The subject property is located within Soledad Canyon. A river and a road run east-west through the northern portion of the middle sub-parcel of the subject property. A railroad, New Orleans Line, runs east-west between the middle sub-parcel and northern sub-parcel of the subject property. The subject property appears to be undeveloped. Tributary streams are depicted north and south of the depicted river. Russ Siding (a mine) is labeled west of the subject property.                                                                                                                                                                                                                                                                                                                                                                                                                                                                                                                                                                                       |
| 1929 and<br>1930 | 1:24,000                 | The subject property appears to be similar to the 1990 topographic map. Nelson Ranch is labeled east of the subject property.                                                                                                                                                                                                                                                                                                                                                                                                                                                                                                                                                                                                                                                                                                                                                                                                                                                                                                                                                |
| 1933 and<br>1934 | 1:24,000                 | The subject property and surrounding areas appear to be similar to the 1930 topographic map. A few dirt roads and small buildings are depicted in the surrounding areas east, west, and north of the subject property. The river is depicted as dry east of the subject property just north of Nelson Ranch.                                                                                                                                                                                                                                                                                                                                                                                                                                                                                                                                                                                                                                                                                                                                                                 |
| 1940             | 1:24,000                 | The western portion of the topographic map is unmapped cutting off approximately half of the subject property. The remaining eastern portion of the subject property appears to be similar to the 1934 topographic map. A road runs east-west bordering the southern portion of the southern parcel of the subject property. Nellus Canyon is depicted northeast of the subject property. Nelson Canyon and Maher Canyon are depicted southeast of the subject property.                                                                                                                                                                                                                                                                                                                                                                                                                                                                                                                                                                                                     |
| 1945 and<br>1947 | 1:62,500 and<br>1:50,000 | The subject property appears to be similar to the 1940 Topographic Map. A few more buildings are depicted north of the subject property. The railroad is labeled as Southern Pacific.                                                                                                                                                                                                                                                                                                                                                                                                                                                                                                                                                                                                                                                                                                                                                                                                                                                                                        |
| 1948             | 1:24,000                 | The western portion of the topographic map is unmapped cutting off approximately half of the subject property. The remaining eastern portion of the subject property appears to be similar to the 1947 topographic map. More dirt roads are depicted north of the subject property.                                                                                                                                                                                                                                                                                                                                                                                                                                                                                                                                                                                                                                                                                                                                                                                          |
| 1949             | 1:24,000                 | The western portion of the topographic map is unmapped, cutting off approximately half of the subject property. The remaining eastern portion of the subject property and surrounding area appear to be similar to the 1948 topographic map.                                                                                                                                                                                                                                                                                                                                                                                                                                                                                                                                                                                                                                                                                                                                                                                                                                 |
| 1960             | 1:24,000                 | The road that runs east-west through the northern portion of the middle sub-parcel of the subject property is depicted as turning north near the middle of the middle sub-parcel and heads north through the northern sub-parcel of the subject property. Four small man-made lakes or reservoirs are depicted on the subject property, with a portion of a fifth lake on the subject property. A small dirt road and two buildings are depicted on the subject property. Three small reservoirs are depicted east of the subject property. One small reservoir is depicted west of the subject property. Soledad Campground is labeled west of the subject property. A few more buildings are depicted in the surrounding area. County Detention Camp No. 1 is labeled east of the subject property. Long Canyon and Bobcat Canyon are labeled north and northeast of the subject property, respectively. A power transmission line is depicted north of the subject property. The majority of the land south of the subject property is labeled as Angles National Forest. |

| Date | Scale    | Description                                                                                                                                                                                                                                                                                                                                                                                                                           |
|------|----------|---------------------------------------------------------------------------------------------------------------------------------------------------------------------------------------------------------------------------------------------------------------------------------------------------------------------------------------------------------------------------------------------------------------------------------------|
| 1974 | 1:24,000 | The subject property appears to be similar to the 1960 topographic map. Two reservoirs are depicted west of the subject property near Soledad Guard Station. Two other reservoirs are depicted east of the subject property: one south of the railroad and one north of the railroad. Two additional power transmission lines are depicted north of the subject property. A few more dirt roads are depicted in the surrounding area. |
| 1988 | 1:24,000 | Three of the four lakes depicted on the subject property are no longer present. The lake that bordered the western portion of the subject property is no longer present. An additional reservoir is depicted east of the subject property. One of the two reservoirs that was located west of the subject property is no longer present. A few more buildings and dirt roads are present north of the subject property.               |
| 1994 | 1:24,000 | The subject property appears to be similar to the 1988 topographic map.                                                                                                                                                                                                                                                                                                                                                               |
| 1995 | 1:24,000 | The road that runs east-west through the northern portion of the middle sub-parcel of the subject property is no longer present. A few more dirt roads are depicted north of the subject property. Three other campgrounds are depicted in the surrounding area; one is located near the southern border of the subject property. Three Sisters Rock is labeled northeast of the subject property.                                    |
| 2012 | 1:24,000 | No buildings are depicted on this topographic map. Briggs Road runs through the western parcel and northern sub-parcel of the subject property. This road is connected to Soledad Canyon Road south of the subject property.                                                                                                                                                                                                          |