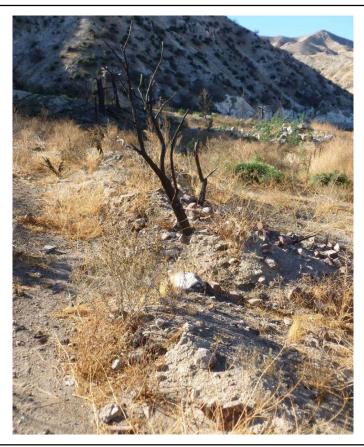

#### **Distressed Vegetation**

Dry grass and burned trees and shrubs were observed throughout the subject property (Photographs 19). No other distressed vegetation was observed on the subject property.