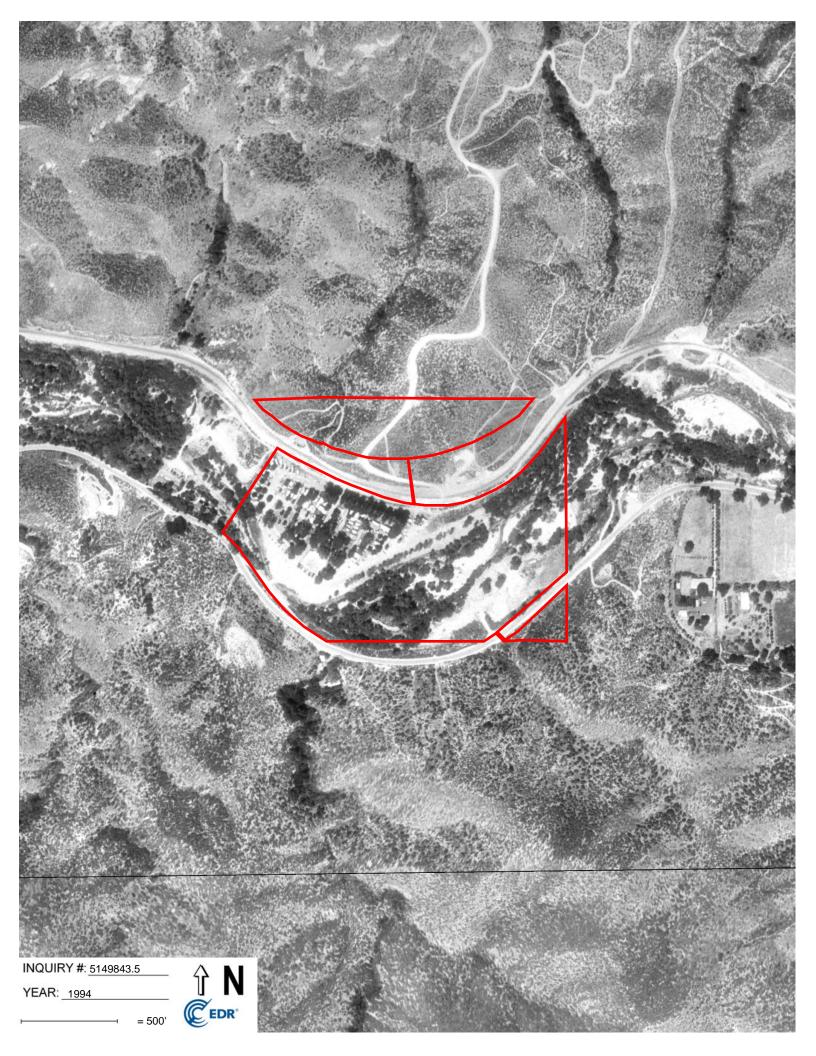

# 7 REVIEW OF HISTORICAL AERIAL PHOTOGRAPHS

Dudek reviewed historical aerial photographs obtained from EDR for 1928, 1940, 1954, 1968, 1974, 1985, 1989, 1990, 1994, 2002, 2005, 2009, 2010, and 2012 (Appendix F). The photographs provided background information to assess the possibility of past activities that could present environmental concerns.

The aerial photographs are described in the following table:

| Date          | Description                                                                                                                                                                                                                                                                                                                                                                                                                                                                                                                                                                          |  |
|---------------|--------------------------------------------------------------------------------------------------------------------------------------------------------------------------------------------------------------------------------------------------------------------------------------------------------------------------------------------------------------------------------------------------------------------------------------------------------------------------------------------------------------------------------------------------------------------------------------|--|
| 1928          | The subject property appears to be undeveloped and sits within the Santa Clara River, which runs east-west. A few dirt roads are visible in the northwestern portion of the northern sub-parcel of the subject property. A railroad runs east-west and is located between the northern sub-parcel and the middle sub-parcel. Vegetation is visible within Santa Clara River. Agricultural land is visible east of the subject property. Small tributary streams are visible north and northeast of the subject property. The rest of the surrounding area appears to be undeveloped. |  |
| 1940          | A larger dirt road is visible in the northern portion of the subject property. Soledad Canyon Road runs eastwest and borders the western parcel and middle sub-parcel of the subject property. The vegetation within Santa Clara River is not as abundant as the 1928 photograph. The surrounding area appears to be similar to the 1928 aerial photograph.                                                                                                                                                                                                                          |  |
| 1954          | A few areas cleared of vegetation and potential ponds are visible within the southern portion of the subject property. The surrounding area appears to be similar to the 1940 aerial photograph.                                                                                                                                                                                                                                                                                                                                                                                     |  |
| 1968          | The vegetation is more abundant within Santa Clara River. A few buildings are located on the agricultural land east of the subject property. Two other buildings are located east of the subject property.                                                                                                                                                                                                                                                                                                                                                                           |  |
| 1974          | Several small buildings or trailers are present in the western portion of the western parcel of the subject property. A large concrete pad or pool is present in the western portion of the western parcel of the subject property. A few more structures are present on the agricultural land located east of the subject property. A few buildings are present west of the subject property.                                                                                                                                                                                       |  |
| 1985          | The subject property appears to be similar to the 1974 aerial photograph. A residential house is present west of the subject property, located on the south side of Soledad Canyon Road.                                                                                                                                                                                                                                                                                                                                                                                             |  |
| 1989          | More buildings or trailers are present on the subject property. The surrounding areas appear to be similar to the 1985 aerial photograph.                                                                                                                                                                                                                                                                                                                                                                                                                                            |  |
| 1990 and 1994 | The subject property and surrounding areas appear to be similar to the 1989 aerial photograph.                                                                                                                                                                                                                                                                                                                                                                                                                                                                                       |  |
| 2002          | The subject property appears to be similar to the 1994 aerial photograph. A small man-made lake is visible west of the subject property. Trees appear to surround the agricultural land, and a few more structures are visible east of the subject property.                                                                                                                                                                                                                                                                                                                         |  |
| 2005 and 2009 | Fewer buildings are visible, possibly due to an increase of vegetation growth on the subject property. The surrounding areas appear to be similar to the 2002 aerial photograph.                                                                                                                                                                                                                                                                                                                                                                                                     |  |
| 2010 and 2012 | Many of the buildings or trailers are no longer visible on the subject property. The surroundings areas appear to be similar to the 2009 aerial photograph.                                                                                                                                                                                                                                                                                                                                                                                                                          |  |

### 9 SITE HISTORY

Based on review of the historical aerial photographs and topographic maps, the subject property was undeveloped land from at least 1900, the date of the earliest topographic map reviewed, until sometime between 1947 (the date of the latest topographic map showing the full site as undeveloped land) and 1960 (the date of the earliest topographic map showing buildings or ponds on the subject property). Unimproved roads and a railroad are shown in the immediate vicinity of, or crossing, the subject property in topographic maps starting in 1900. In City Directory listings (Section 9.2), multiple residents were listed at the address 9777 Soledad Canyon Road, which was sometimes listed as "Oasis Park," between 1975 and 2014. The site owner representative stated that, prior to August 2017, the subject property was operated under the names Oasis RV Resort and Stickleback River Movie Ranch. The Sand Fire burned through the subject property in July 2016.