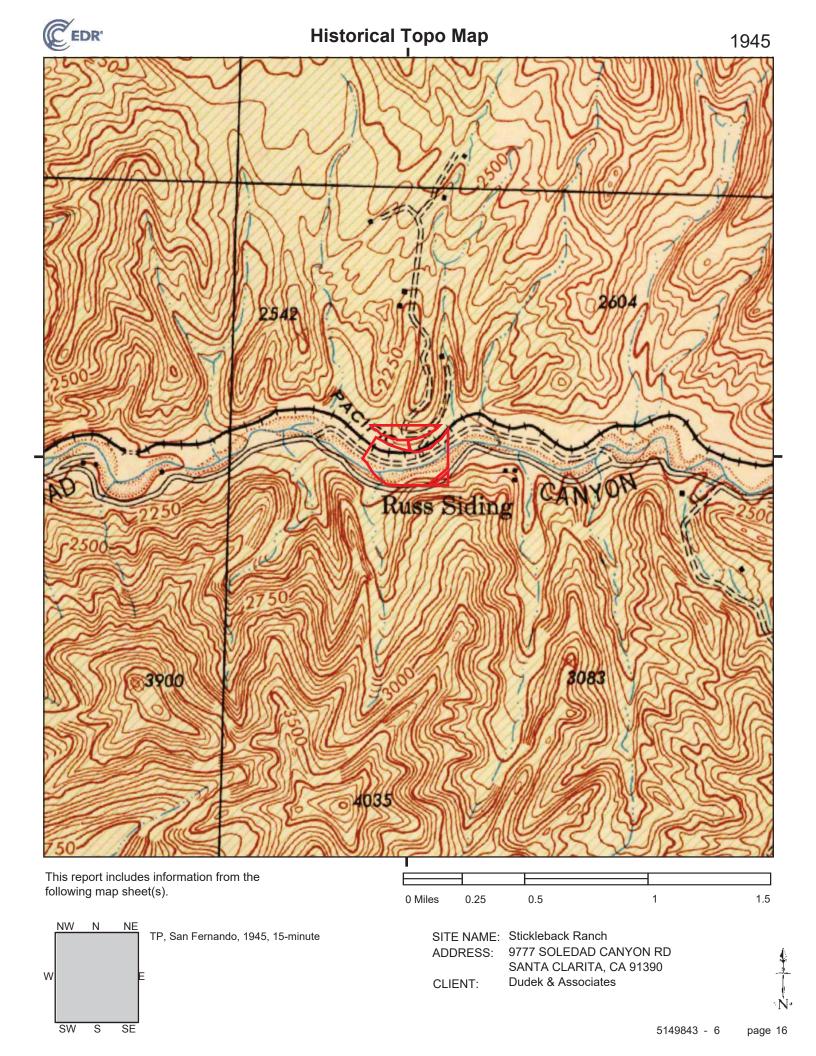

# 8 REVIEW OF HISTORICAL TOPOGRAPHIC MAPS

Dudek reviewed historical topographic maps from 1900, 1929, 1930, 1933, 1934, 1940, 1945, 1947, 1948, 1949, 1960, 1974, 1988, 1994, 1995, and 2012 (Appendix G). The topographic maps are a historical source that can be used to document the prior use of the subject property and surrounding area.

The topographic maps are described in the following table:

| Date             | Scale                    | Description                                                                                                                                                                                                                                                                                                                                                                                                                                                                                                                                                                                                                                                                                                                                                                                                                                                                                                                                                                                                                                                                  |
|------------------|--------------------------|------------------------------------------------------------------------------------------------------------------------------------------------------------------------------------------------------------------------------------------------------------------------------------------------------------------------------------------------------------------------------------------------------------------------------------------------------------------------------------------------------------------------------------------------------------------------------------------------------------------------------------------------------------------------------------------------------------------------------------------------------------------------------------------------------------------------------------------------------------------------------------------------------------------------------------------------------------------------------------------------------------------------------------------------------------------------------|
| 1900             | 1:62,500                 | The subject property is located within Soledad Canyon. A river and a road run east-west through the northern portion of the middle sub-parcel of the subject property. A railroad, New Orleans Line, runs east-west between the middle sub-parcel and northern sub-parcel of the subject property. The subject property appears to be undeveloped. Tributary streams are depicted north and south of the depicted river. Russ Siding (a mine) is labeled west of the subject property.                                                                                                                                                                                                                                                                                                                                                                                                                                                                                                                                                                                       |
| 1929 and<br>1930 | 1:24,000                 | The subject property appears to be similar to the 1990 topographic map. Nelson Ranch is labeled east of the subject property.                                                                                                                                                                                                                                                                                                                                                                                                                                                                                                                                                                                                                                                                                                                                                                                                                                                                                                                                                |
| 1933 and<br>1934 | 1:24,000                 | The subject property and surrounding areas appear to be similar to the 1930 topographic map. A few dirt roads and small buildings are depicted in the surrounding areas east, west, and north of the subject property. The river is depicted as dry east of the subject property just north of Nelson Ranch.                                                                                                                                                                                                                                                                                                                                                                                                                                                                                                                                                                                                                                                                                                                                                                 |
| 1940             | 1:24,000                 | The western portion of the topographic map is unmapped cutting off approximately half of the subject property. The remaining eastern portion of the subject property appears to be similar to the 1934 topographic map. A road runs east-west bordering the southern portion of the southern parcel of the subject property. Nellus Canyon is depicted northeast of the subject property. Nelson Canyon and Maher Canyon are depicted southeast of the subject property.                                                                                                                                                                                                                                                                                                                                                                                                                                                                                                                                                                                                     |
| 1945 and<br>1947 | 1:62,500 and<br>1:50,000 | The subject property appears to be similar to the 1940 Topographic Map. A few more buildings are depicted north of the subject property. The railroad is labeled as Southern Pacific.                                                                                                                                                                                                                                                                                                                                                                                                                                                                                                                                                                                                                                                                                                                                                                                                                                                                                        |
| 1948             | 1:24,000                 | The western portion of the topographic map is unmapped cutting off approximately half of the subject property. The remaining eastern portion of the subject property appears to be similar to the 1947 topographic map. More dirt roads are depicted north of the subject property.                                                                                                                                                                                                                                                                                                                                                                                                                                                                                                                                                                                                                                                                                                                                                                                          |
| 1949             | 1:24,000                 | The western portion of the topographic map is unmapped, cutting off approximately half of the subject property. The remaining eastern portion of the subject property and surrounding area appear to be similar to the 1948 topographic map.                                                                                                                                                                                                                                                                                                                                                                                                                                                                                                                                                                                                                                                                                                                                                                                                                                 |
| 1960             | 1:24,000                 | The road that runs east-west through the northern portion of the middle sub-parcel of the subject property is depicted as turning north near the middle of the middle sub-parcel and heads north through the northern sub-parcel of the subject property. Four small man-made lakes or reservoirs are depicted on the subject property, with a portion of a fifth lake on the subject property. A small dirt road and two buildings are depicted on the subject property. Three small reservoirs are depicted east of the subject property. One small reservoir is depicted west of the subject property. Soledad Campground is labeled west of the subject property. A few more buildings are depicted in the surrounding area. County Detention Camp No. 1 is labeled east of the subject property. Long Canyon and Bobcat Canyon are labeled north and northeast of the subject property, respectively. A power transmission line is depicted north of the subject property. The majority of the land south of the subject property is labeled as Angles National Forest. |

### 9 SITE HISTORY

Based on review of the historical aerial photographs and topographic maps, the subject property was undeveloped land from at least 1900, the date of the earliest topographic map reviewed, until sometime between 1947 (the date of the latest topographic map showing the full site as undeveloped land) and 1960 (the date of the earliest topographic map showing buildings or ponds on the subject property). Unimproved roads and a railroad are shown in the immediate vicinity of, or crossing, the subject property in topographic maps starting in 1900. In City Directory listings (Section 9.2), multiple residents were listed at the address 9777 Soledad Canyon Road, which was sometimes listed as "Oasis Park," between 1975 and 2014. The site owner representative stated that, prior to August 2017, the subject property was operated under the names Oasis RV Resort and Stickleback River Movie Ranch. The Sand Fire burned through the subject property in July 2016.