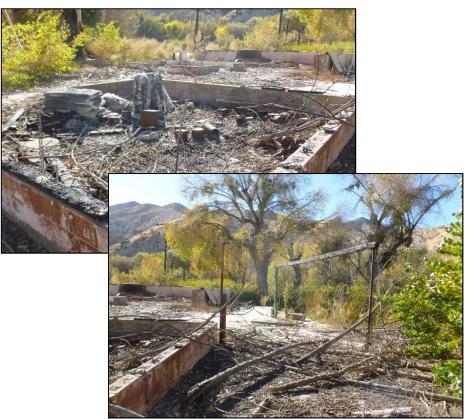

The northern and southern sub-parcels are currently undeveloped land (Photographs 5 and 3). A graded dirt road runs through the northern sub-parcel.

The western parcel and middle sub-parcel were formerly operated as a campground. The Sand Fire burned through the subject property in July 2016, and evidence of the wildfire was observed throughout the western parcel and middle sub-parcel. During the site reconnaissance, the following were observed: a small network of unpaved roads (Photograph 6); a swimming pool (Photographs 7); the foundation of an unidentified, burned building (Photograph 8); four small buildings (a small house [Photograph 9], a bathroom [Photograph 10], a shower building [Photograph 11], and a small cabin [Photograph 12]); two water tanks and an associated building (Photograph 13); and infrastructure such as an RV sewage dump station (Photograph 10), concrete pads on which RVs could be parked (Photograph 14), and electrical poles, wires, and hookups (Photographs 15).

#### **Chemical Storage or Use**

Multiple indications of chemical storage were observed on the subject property (Figure 2).

- Burned paint cans were observed within the burned building foundation located northwest of the pool (Photograph 8).
- Unlabeled, rusted 55-gallon drums were observed at multiple locations in the western parcel: two solitary drums (Photographs 27), one location with multiple drums piled with wooden debris (Photograph 28), and one drum which appeared to have been crushed beneath a fallen log (Photograph 28).
- An approximately 5-gallon container of asphalt roofing material was observed among the household debris noted on Figure 2 (Photograph 21).
- Propane tanks were observed on the western sub-parcel (Figure 2; Photograph 29).