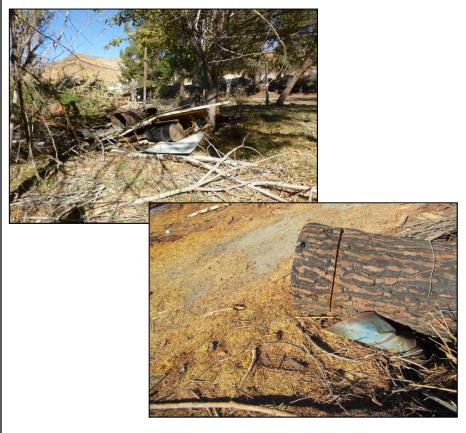

#### **Chemical Storage or Use**

Multiple indications of chemical storage were observed on the subject property (Figure 2).

- Burned paint cans were observed within the burned building foundation located northwest of the pool (Photograph 8).
- Unlabeled, rusted 55-gallon drums were observed at multiple locations in the western parcel: two solitary drums (Photographs 27), one location with multiple drums piled with wooden debris (Photograph 28), and one drum which appeared to have been crushed beneath a fallen log (Photograph 28).
- An approximately 5-gallon container of asphalt roofing material was observed among the household debris noted on Figure 2 (Photograph 21).
- Propane tanks were observed on the western sub-parcel (Figure 2; Photograph 29).