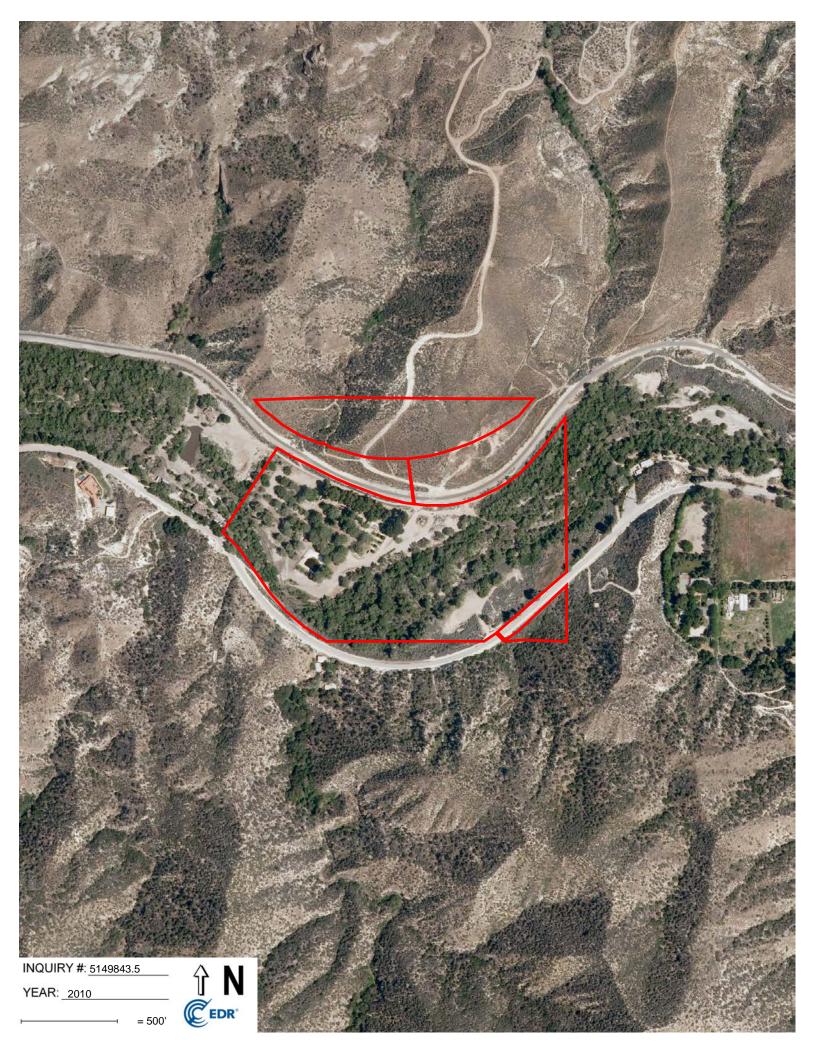

# 7 REVIEW OF HISTORICAL AERIAL PHOTOGRAPHS

Dudek reviewed historical aerial photographs obtained from EDR for 1928, 1940, 1954, 1968, 1974, 1985, 1989, 1990, 1994, 2002, 2005, 2009, 2010, and 2012 (Appendix F). The photographs provided background information to assess the possibility of past activities that could present environmental concerns.

The aerial photographs are described in the following table:

| Date          | Description                                                                                                                                                                                                                                                                                                                                                                                                                                                                                                                                                                          |  |
|---------------|--------------------------------------------------------------------------------------------------------------------------------------------------------------------------------------------------------------------------------------------------------------------------------------------------------------------------------------------------------------------------------------------------------------------------------------------------------------------------------------------------------------------------------------------------------------------------------------|--|
| 1928          | The subject property appears to be undeveloped and sits within the Santa Clara River, which runs east-west. A few dirt roads are visible in the northwestern portion of the northern sub-parcel of the subject property. A railroad runs east-west and is located between the northern sub-parcel and the middle sub-parcel. Vegetation is visible within Santa Clara River. Agricultural land is visible east of the subject property. Small tributary streams are visible north and northeast of the subject property. The rest of the surrounding area appears to be undeveloped. |  |
| 1940          | A larger dirt road is visible in the northern portion of the subject property. Soledad Canyon Road runs eastwest and borders the western parcel and middle sub-parcel of the subject property. The vegetation within Santa Clara River is not as abundant as the 1928 photograph. The surrounding area appears to be similar to the 1928 aerial photograph.                                                                                                                                                                                                                          |  |
| 1954          | A few areas cleared of vegetation and potential ponds are visible within the southern portion of the subject property. The surrounding area appears to be similar to the 1940 aerial photograph.                                                                                                                                                                                                                                                                                                                                                                                     |  |
| 1968          | The vegetation is more abundant within Santa Clara River. A few buildings are located on the agricultural land east of the subject property. Two other buildings are located east of the subject property.                                                                                                                                                                                                                                                                                                                                                                           |  |
| 1974          | Several small buildings or trailers are present in the western portion of the western parcel of the subject property. A large concrete pad or pool is present in the western portion of the western parcel of the subject property. A few more structures are present on the agricultural land located east of the subject property. A few buildings are present west of the subject property.                                                                                                                                                                                       |  |
| 1985          | The subject property appears to be similar to the 1974 aerial photograph. A residential house is present west of the subject property, located on the south side of Soledad Canyon Road.                                                                                                                                                                                                                                                                                                                                                                                             |  |
| 1989          | More buildings or trailers are present on the subject property. The surrounding areas appear to be similar to the 1985 aerial photograph.                                                                                                                                                                                                                                                                                                                                                                                                                                            |  |
| 1990 and 1994 | The subject property and surrounding areas appear to be similar to the 1989 aerial photograph.                                                                                                                                                                                                                                                                                                                                                                                                                                                                                       |  |
| 2002          | The subject property appears to be similar to the 1994 aerial photograph. A small man-made lake is visible west of the subject property. Trees appear to surround the agricultural land, and a few more structures are visible east of the subject property.                                                                                                                                                                                                                                                                                                                         |  |
| 2005 and 2009 | Fewer buildings are visible, possibly due to an increase of vegetation growth on the subject property. The surrounding areas appear to be similar to the 2002 aerial photograph.                                                                                                                                                                                                                                                                                                                                                                                                     |  |
| 2010 and 2012 | Many of the buildings or trailers are no longer visible on the subject property. The surroundings areas appear to be similar to the 2009 aerial photograph.                                                                                                                                                                                                                                                                                                                                                                                                                          |  |