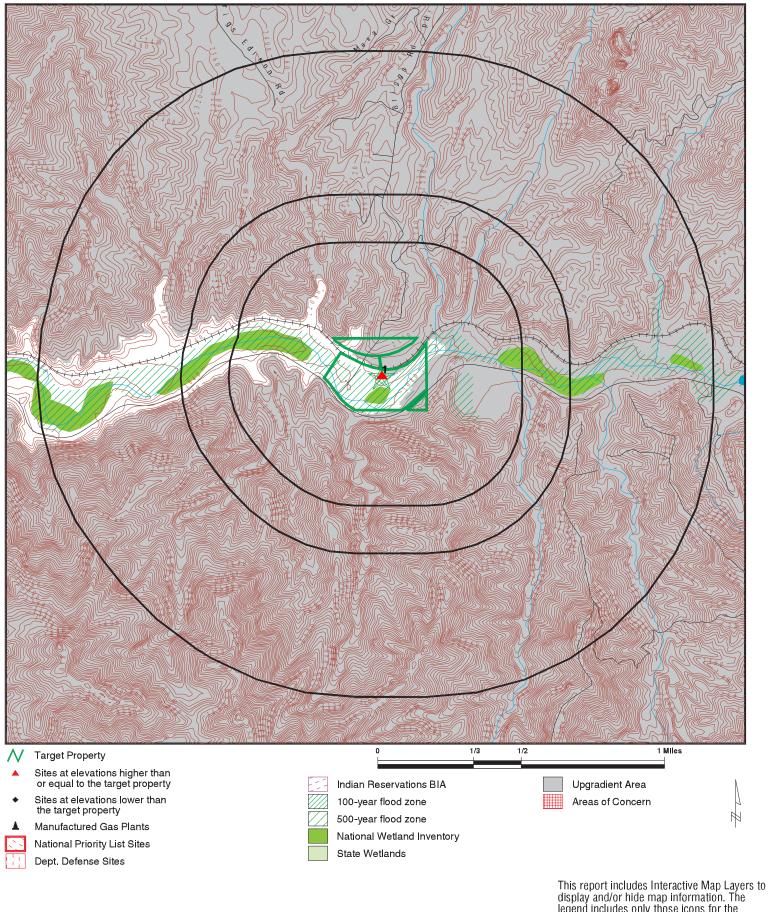

Parcel 3210009014 is divided by the course of the Southern Pacific railroad (used by Metrolink), which runs approximately east-west between the northern and middle sub-parcels, and by Soledad Canyon Road, which runs approximately northeast-southwest between the middle and southern sub-parcels. The western parcel and the middle sub-parcel, which together cover 31.93 acres, are located within the floodplain of the Santa Clara River (Figure 2), which flows east to west across the site. The northern and southern sub-parcels (8.03 and 1.17 acres, respectively) are located on steeply sloping land to either side of the river channel.

General topographic information for the subject property and the surrounding area was obtained from a review of topographic maps, from the Regulatory Database Search Report (Appendix B), and from a site visit. The topography of the subject property is characterized by an overall slope from the north and south towards the middle of the subject property, toward the Santa Clara River. The elevation of the subject property ranges from approximately 2,200 feet above mean sea level (amsl) at the northern boundary (where a dirt road crosses the property boundary) to approximately 2,050 feet amsl at the western boundary (where the Santa Clara River exits the property).

The subject property is bounded to the north by steeply sloping undeveloped land, covered in chaparral and graded by gullies (Photograph 1); to the west by the Southern Pacific railroad, the Santa Clara River floodplain, and residences (Photograph 2); to the south by Soledad Canyon Road, steeply sloping undeveloped land, and a residence (Photograph 3); and to the east by the Santa Clara River floodplain and a dining establishment (Photograph 4).

The northern and southern sub-parcels are currently undeveloped land (Photographs 5 and 3). A graded dirt road runs through the northern sub-parcel.

The western parcel and middle sub-parcel were formerly operated as a campground. The Sand Fire burned through the subject property in July 2016, and evidence of the wildfire was observed throughout the western parcel and middle sub-parcel. During the site reconnaissance, the following were observed: a small network of unpaved roads (Photograph 6); a swimming pool (Photographs 7); the foundation of an unidentified, burned building (Photograph 8); four small buildings (a small house [Photograph 9], a bathroom [Photograph 10], a shower building [Photograph 11], and a small cabin [Photograph 12]); two water tanks and an associated building (Photograph 13); and infrastructure such as an RV sewage dump station (Photograph 10), concrete pads on which RVs could be parked (Photograph 14), and electrical poles, wires, and hookups (Photographs 15).

#### **Wetlands and Natural Waterways**

The low-flow channel of the Santa Clara River traverses the western parcel and the middle sub-parcel of the subject property (Figure 2), and a corridor of dense riparian vegetation was observed along its length (Photograph 16). Surface water was observed from the access road where it crosses the low-flow channel (Figure 2; Photograph 17). Surface water was also observed on the road outside the low-flow channel (Figure 2; Photograph 17).

A culvert, draining upslope land to the north, was observed beneath the railroad (Figure 2; Photograph 18). A surface drainage feature was observed on the northern shoulder of Soledad Canyon Road (Photograph 18).

## **Indications of Solid Debris Storage on the Subject Property**

Solid debris was observed in multiple locations on the subject property (Figure 2).

- Concrete and brick rubble and metal debris were observed in a soil pile on the middle sub-parcel (Photograph 20).
- A collection of household debris (including a toilet and a container of asphalt roofing material) was observed on the western parcel (Photograph 21).
- A pile of debris (including a tire and bedding material) was observed on the western parcel (Photograph 22).
- A pile of asphalt roofing material was observed on the western end of the middle subparcel (Photograph 23).
- A pile of wood and metal debris was observed in the northwestern corner of the western parcel (Photograph 24).

#### **Chemical Storage or Use**

Multiple indications of chemical storage were observed on the subject property (Figure 2).

- Burned paint cans were observed within the burned building foundation located northwest of the pool (Photograph 8).
- Unlabeled, rusted 55-gallon drums were observed at multiple locations in the western parcel: two solitary drums (Photographs 27), one location with multiple drums piled with wooden debris (Photograph 28), and one drum which appeared to have been crushed beneath a fallen log (Photograph 28).
- An approximately 5-gallon container of asphalt roofing material was observed among the household debris noted on Figure 2 (Photograph 21).
- Propane tanks were observed on the western sub-parcel (Figure 2; Photograph 29).

#### **Transformers**

One pole-mounted transformer was observed on the subject property (Figure 2; Photograph 30). No staining was observed near or beneath the transformer.

#### **Soil Disturbances**

Multiple indications of soil disturbances were observed on the subject property (Figure 2).

- Approximately 20 piles of soil were observed near the southern boundary of the subject property (Photograph 31). Some were located south of the property boundary.
- Concrete and brick rubble and metal debris were observed in a soil pile on the middle sub-parcel (Photograph 20).
- A small excavated area was observed west of the small house (Photograph 9).
- A mound of soil was observed near the northern boundary of the northern sub-parcel (Photograph 32).

### **Storage Tanks**

Two above-ground metal storage tanks (reportedly attached to a well system), were observed on the middle sub-parcel (Figure 2; Photograph 13). One possible underground storage tank was observed on the western parcel (Figure 2; Photograph 33).