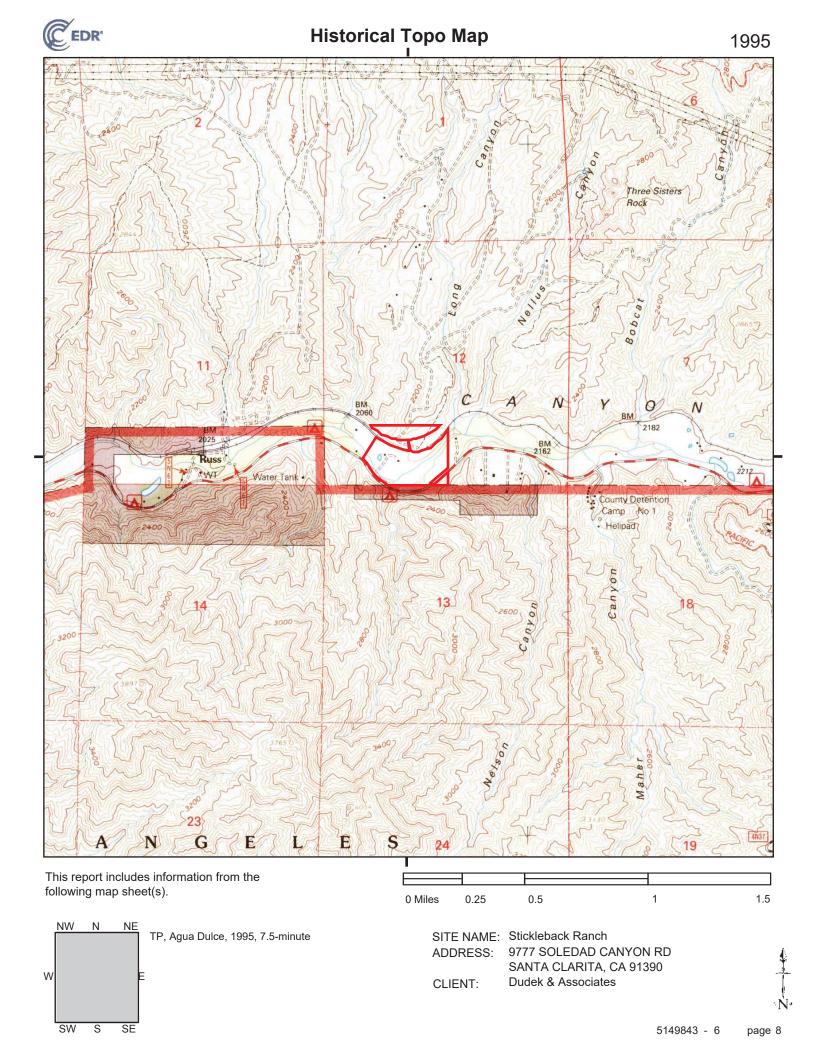

# 8 REVIEW OF HISTORICAL TOPOGRAPHIC MAPS

Dudek reviewed historical topographic maps from 1900, 1929, 1930, 1933, 1934, 1940, 1945, 1947, 1948, 1949, 1960, 1974, 1988, 1994, 1995, and 2012 (Appendix G). The topographic maps are a historical source that can be used to document the prior use of the subject property and surrounding area.

| Date | Scale    | Description                                                                                                                                                                                                                                                                                                                                                                                                                           |
|------|----------|---------------------------------------------------------------------------------------------------------------------------------------------------------------------------------------------------------------------------------------------------------------------------------------------------------------------------------------------------------------------------------------------------------------------------------------|
| 1974 | 1:24,000 | The subject property appears to be similar to the 1960 topographic map. Two reservoirs are depicted west of the subject property near Soledad Guard Station. Two other reservoirs are depicted east of the subject property: one south of the railroad and one north of the railroad. Two additional power transmission lines are depicted north of the subject property. A few more dirt roads are depicted in the surrounding area. |
| 1988 | 1:24,000 | Three of the four lakes depicted on the subject property are no longer present. The lake that bordered the western portion of the subject property is no longer present. An additional reservoir is depicted east of the subject property. One of the two reservoirs that was located west of the subject property is no longer present. A few more buildings and dirt roads are present north of the subject property.               |
| 1994 | 1:24,000 | The subject property appears to be similar to the 1988 topographic map.                                                                                                                                                                                                                                                                                                                                                               |
| 1995 | 1:24,000 | The road that runs east-west through the northern portion of the middle sub-parcel of the subject property is no longer present. A few more dirt roads are depicted north of the subject property. Three other campgrounds are depicted in the surrounding area; one is located near the southern border of the subject property. Three Sisters Rock is labeled northeast of the subject property.                                    |
| 2012 | 1:24,000 | No buildings are depicted on this topographic map. Briggs Road runs through the western parcel and northern sub-parcel of the subject property. This road is connected to Soledad Canyon Road south of the subject property.                                                                                                                                                                                                          |