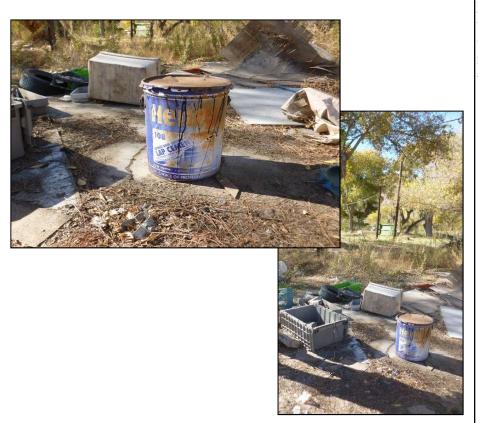

#### **Chemical Storage or Use**

Multiple indications of chemical storage were observed on the subject property (Figure 2).

- Burned paint cans were observed within the burned building foundation located northwest of the pool (Photograph 8).
- Unlabeled, rusted 55-gallon drums were observed at multiple locations in the western parcel: two solitary drums (Photographs 27), one location with multiple drums piled with wooden debris (Photograph 28), and one drum which appeared to have been crushed beneath a fallen log (Photograph 28).
- An approximately 5-gallon container of asphalt roofing material was observed among the household debris noted on Figure 2 (Photograph 21).
- Propane tanks were observed on the western sub-parcel (Figure 2; Photograph 29).

### **Storage Tanks**

Two above-ground metal storage tanks (reportedly attached to a well system), were observed on the middle sub-parcel (Figure 2; Photograph 13). One possible underground storage tank was observed on the western parcel (Figure 2; Photograph 33).