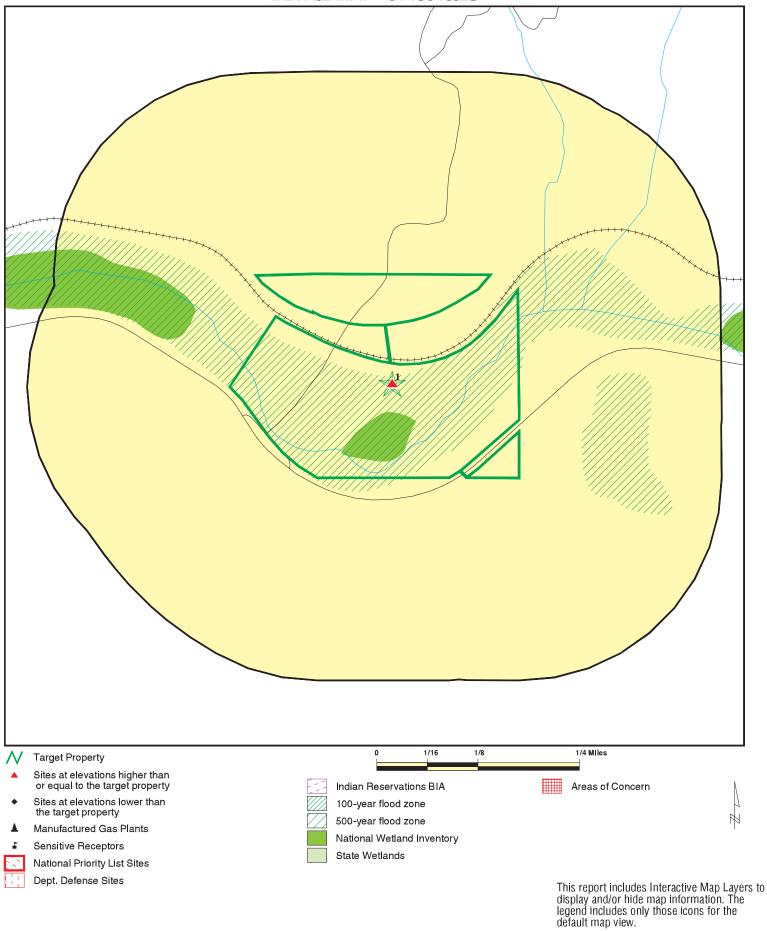

### 3 SITE LOCATION

The subject property consists of approximately 41.1 acres of land located northeast of Angeles National Forest and west-southwest of Los Padres National Forest in unincorporated Los Angeles County, California (Figure 1). The subject property is comprised of APNs 3210009013 and 3210009014. Per Chris Trumpy of Mountains Recreation and Conservation Authority (MRCA), the parcel numbers have changed as a result of the property transfer; APNs 3210009013 and 3210009014 are now APNs 3210009907 and 3210009908, respectively. However, because this change has not yet propagated through all relevant databases, the old APNs are used throughout this report.

For ease of reference, parcel 3210009013 will be referred to as the "western parcel." Parcel 3210009014 contains three non-contiguous areas (northern, middle and southern areas) which will be referred to as the "northern sub-parcel," "middle sub-parcel," and "southern sub-parcel" (Figure 2).

Parcel 3210009014 is divided by the course of the Southern Pacific railroad (used by Metrolink), which runs approximately east-west between the northern and middle sub-parcels, and by Soledad Canyon Road, which runs approximately northeast-southwest between the middle and southern sub-parcels. The western parcel and the middle sub-parcel, which together cover 31.93 acres, are located within the floodplain of the Santa Clara River (Figure 2), which flows east to west across the site. The northern and southern sub-parcels (8.03 and 1.17 acres, respectively) are located on steeply sloping land to either side of the river channel.

The subject property is bounded to the north by steeply sloping undeveloped land; to the west by the Southern Pacific Railroad, the Santa Clara River floodplain, and residences; to the south by Soledad Canyon Road, steeply sloping undeveloped land, and a residence; and to the east by the Santa Clara River floodplain and a dining establishment.

The northern and southern sub-parcels are currently undeveloped land. A graded dirt road runs through the northern sub-parcel.

The western parcel and middle sub-parcel were formerly operated as a campground. A wildfire (the "Sand Fire") burned through the subject property in July 2016.