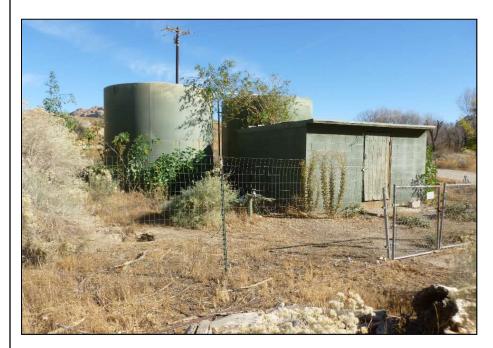

The northern and southern sub-parcels are currently undeveloped land (Photographs 5 and 3). A graded dirt road runs through the northern sub-parcel.

The western parcel and middle sub-parcel were formerly operated as a campground. The Sand Fire burned through the subject property in July 2016, and evidence of the wildfire was observed throughout the western parcel and middle sub-parcel. During the site reconnaissance, the following were observed: a small network of unpaved roads (Photograph 6); a swimming pool (Photographs 7); the foundation of an unidentified, burned building (Photograph 8); four small buildings (a small house [Photograph 9], a bathroom [Photograph 10], a shower building [Photograph 11], and a small cabin [Photograph 12]); two water tanks and an associated building (Photograph 13); and infrastructure such as an RV sewage dump station (Photograph 10), concrete pads on which RVs could be parked (Photograph 14), and electrical poles, wires, and hookups (Photographs 15).

### **Storage Tanks**

Two above-ground metal storage tanks (reportedly attached to a well system), were observed on the middle sub-parcel (Figure 2; Photograph 13). One possible underground storage tank was observed on the western parcel (Figure 2; Photograph 33).