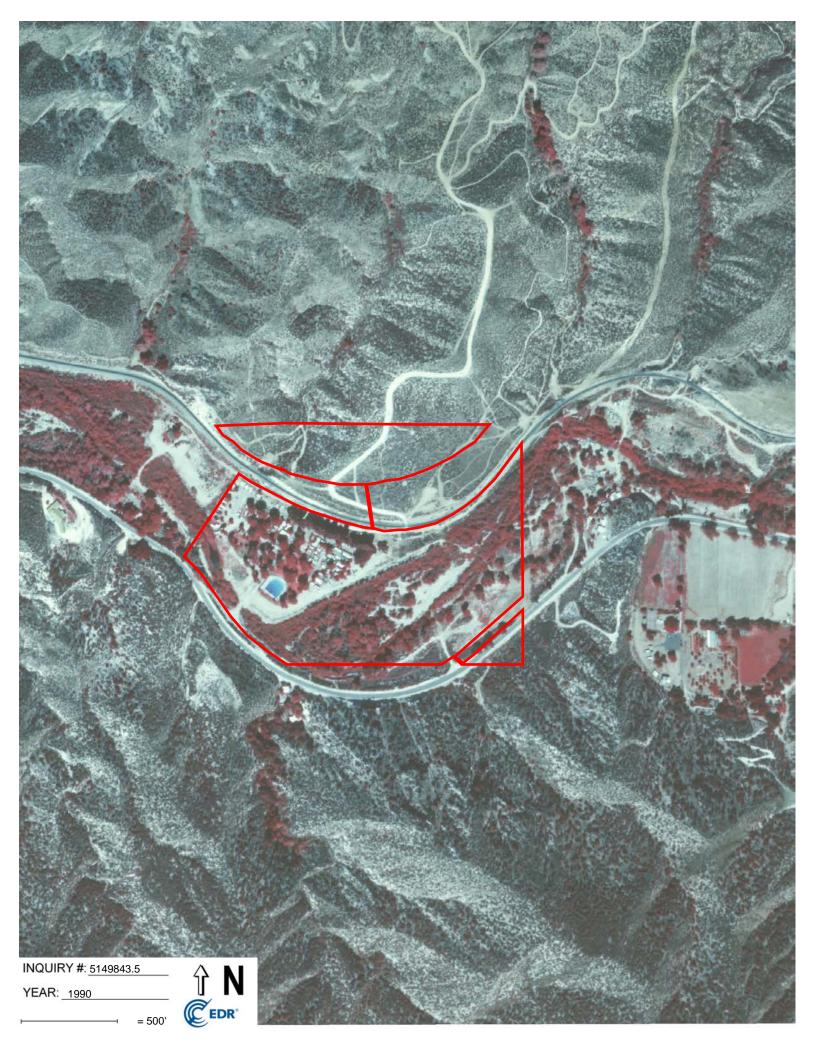

# 7 REVIEW OF HISTORICAL AERIAL PHOTOGRAPHS

Dudek reviewed historical aerial photographs obtained from EDR for 1928, 1940, 1954, 1968, 1974, 1985, 1989, 1990, 1994, 2002, 2005, 2009, 2010, and 2012 (Appendix F). The photographs provided background information to assess the possibility of past activities that could present environmental concerns.

The aerial photographs are described in the following table:

| Date          | Description                                                                                                                                                                                                                                                                                                                                                                                                                                                                                                                                                                          |  |
|---------------|--------------------------------------------------------------------------------------------------------------------------------------------------------------------------------------------------------------------------------------------------------------------------------------------------------------------------------------------------------------------------------------------------------------------------------------------------------------------------------------------------------------------------------------------------------------------------------------|--|
| 1928          | The subject property appears to be undeveloped and sits within the Santa Clara River, which runs east-west. A few dirt roads are visible in the northwestern portion of the northern sub-parcel of the subject property. A railroad runs east-west and is located between the northern sub-parcel and the middle sub-parcel. Vegetation is visible within Santa Clara River. Agricultural land is visible east of the subject property. Small tributary streams are visible north and northeast of the subject property. The rest of the surrounding area appears to be undeveloped. |  |
| 1940          | A larger dirt road is visible in the northern portion of the subject property. Soledad Canyon Road runs eastwest and borders the western parcel and middle sub-parcel of the subject property. The vegetation within Santa Clara River is not as abundant as the 1928 photograph. The surrounding area appears to be similar to the 1928 aerial photograph.                                                                                                                                                                                                                          |  |
| 1954          | A few areas cleared of vegetation and potential ponds are visible within the southern portion of the subject property. The surrounding area appears to be similar to the 1940 aerial photograph.                                                                                                                                                                                                                                                                                                                                                                                     |  |
| 1968          | The vegetation is more abundant within Santa Clara River. A few buildings are located on the agricultural land east of the subject property. Two other buildings are located east of the subject property.                                                                                                                                                                                                                                                                                                                                                                           |  |
| 1974          | Several small buildings or trailers are present in the western portion of the western parcel of the subject property. A large concrete pad or pool is present in the western portion of the western parcel of the subject property. A few more structures are present on the agricultural land located east of the subject property. A few buildings are present west of the subject property.                                                                                                                                                                                       |  |
| 1985          | The subject property appears to be similar to the 1974 aerial photograph. A residential house is present west of the subject property, located on the south side of Soledad Canyon Road.                                                                                                                                                                                                                                                                                                                                                                                             |  |
| 1989          | More buildings or trailers are present on the subject property. The surrounding areas appear to be similar to the 1985 aerial photograph.                                                                                                                                                                                                                                                                                                                                                                                                                                            |  |
| 1990 and 1994 | The subject property and surrounding areas appear to be similar to the 1989 aerial photograph.                                                                                                                                                                                                                                                                                                                                                                                                                                                                                       |  |
| 2002          | The subject property appears to be similar to the 1994 aerial photograph. A small man-made lake is visible west of the subject property. Trees appear to surround the agricultural land, and a few more structures are visible east of the subject property.                                                                                                                                                                                                                                                                                                                         |  |
| 2005 and 2009 | Fewer buildings are visible, possibly due to an increase of vegetation growth on the subject property. The surrounding areas appear to be similar to the 2002 aerial photograph.                                                                                                                                                                                                                                                                                                                                                                                                     |  |
| 2010 and 2012 | Many of the buildings or trailers are no longer visible on the subject property. The surroundings areas appear to be similar to the 2009 aerial photograph.                                                                                                                                                                                                                                                                                                                                                                                                                          |  |