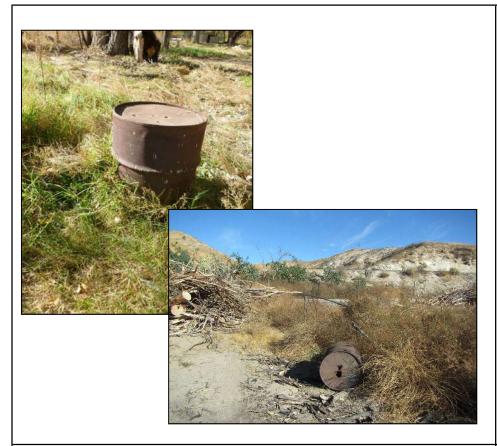

#### **Chemical Storage or Use**

Multiple indications of chemical storage were observed on the subject property (Figure 2).

- Burned paint cans were observed within the burned building foundation located northwest of the pool (Photograph 8).
- Unlabeled, rusted 55-gallon drums were observed at multiple locations in the western parcel: two solitary drums (Photographs 27), one location with multiple drums piled with wooden debris (Photograph 28), and one drum which appeared to have been crushed beneath a fallen log (Photograph 28).
- An approximately 5-gallon container of asphalt roofing material was observed among the household debris noted on Figure 2 (Photograph 21).
- Propane tanks were observed on the western sub-parcel (Figure 2; Photograph 29).