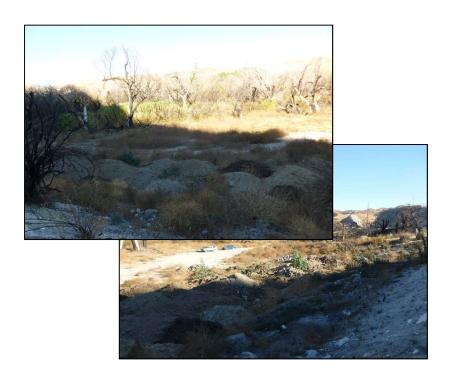

#### **Soil Disturbances**

Multiple indications of soil disturbances were observed on the subject property (Figure 2).

- Approximately 20 piles of soil were observed near the southern boundary of the subject property (Photograph 31). Some were located south of the property boundary.
- Concrete and brick rubble and metal debris were observed in a soil pile on the middle sub-parcel (Photograph 20).
- A small excavated area was observed west of the small house (Photograph 9).
- A mound of soil was observed near the northern boundary of the northern sub-parcel (Photograph 32).