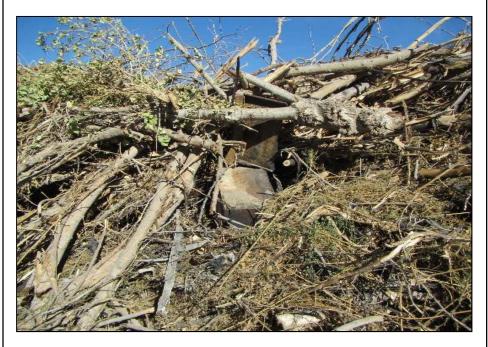

The northern and southern sub-parcels are currently undeveloped land (Photographs 5 and 3). A graded dirt road runs through the northern sub-parcel.

The western parcel and middle sub-parcel were formerly operated as a campground. The Sand Fire burned through the subject property in July 2016, and evidence of the wildfire was observed throughout the western parcel and middle sub-parcel. During the site reconnaissance, the following were observed: a small network of unpaved roads (Photograph 6); a swimming pool (Photographs 7); the foundation of an unidentified, burned building (Photograph 8); four small buildings (a small house [Photograph 9], a bathroom [Photograph 10], a shower building [Photograph 11], and a small cabin [Photograph 12]); two water tanks and an associated building (Photograph 13); and infrastructure such as an RV sewage dump station (Photograph 10), concrete pads on which RVs could be parked (Photograph 14), and electrical poles, wires, and hookups (Photographs 15).

#### **Chemical Storage or Use**

Multiple indications of chemical storage were observed on the subject property (Figure 2).

- Burned paint cans were observed within the burned building foundation located northwest of the pool (Photograph 8).
- Unlabeled, rusted 55-gallon drums were observed at multiple locations in the western parcel: two solitary drums (Photographs 27), one location with multiple drums piled with wooden debris (Photograph 28), and one drum which appeared to have been crushed beneath a fallen log (Photograph 28).
- An approximately 5-gallon container of asphalt roofing material was observed among the household debris noted on Figure 2 (Photograph 21).
- Propane tanks were observed on the western sub-parcel (Figure 2; Photograph 29).