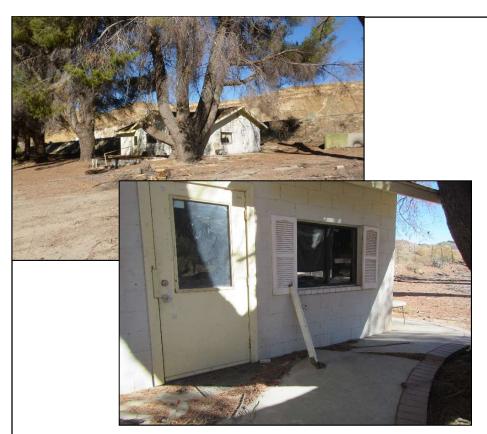

The northern and southern sub-parcels are currently undeveloped land (Photographs 5 and 3). A graded dirt road runs through the northern sub-parcel.

The western parcel and middle sub-parcel were formerly operated as a campground. The Sand Fire burned through the subject property in July 2016, and evidence of the wildfire was observed throughout the western parcel and middle sub-parcel. During the site reconnaissance, the following were observed: a small network of unpaved roads (Photograph 6); a swimming pool (Photographs 7); the foundation of an unidentified, burned building (Photograph 8); four small buildings (a small house [Photograph 9], a bathroom [Photograph 10], a shower building [Photograph 11], and a small cabin [Photograph 12]); two water tanks and an associated building (Photograph 13); and infrastructure such as an RV sewage dump station (Photograph 10), concrete pads on which RVs could be parked (Photograph 14), and electrical poles, wires, and hookups (Photographs 15).

## **Indications of Solid Debris Storage on the Subject Property**

Solid debris was observed in multiple locations on the subject property (Figure 2).

- Concrete and brick rubble and metal debris were observed in a soil pile on the middle sub-parcel (Photograph 20).
- A collection of household debris (including a toilet and a container of asphalt roofing material) was observed on the western parcel (Photograph 21).
- A pile of debris (including a tire and bedding material) was observed on the western parcel (Photograph 22).
- A pile of asphalt roofing material was observed on the western end of the middle subparcel (Photograph 23).
- A pile of wood and metal debris was observed in the northwestern corner of the western parcel (Photograph 24).

#### **Chemical Storage or Use**

Multiple indications of chemical storage were observed on the subject property (Figure 2).

- Burned paint cans were observed within the burned building foundation located northwest of the pool (Photograph 8).
- Unlabeled, rusted 55-gallon drums were observed at multiple locations in the western parcel: two solitary drums (Photographs 27), one location with multiple drums piled with wooden debris (Photograph 28), and one drum which appeared to have been crushed beneath a fallen log (Photograph 28).
- An approximately 5-gallon container of asphalt roofing material was observed among the household debris noted on Figure 2 (Photograph 21).
- Propane tanks were observed on the western sub-parcel (Figure 2; Photograph 29).