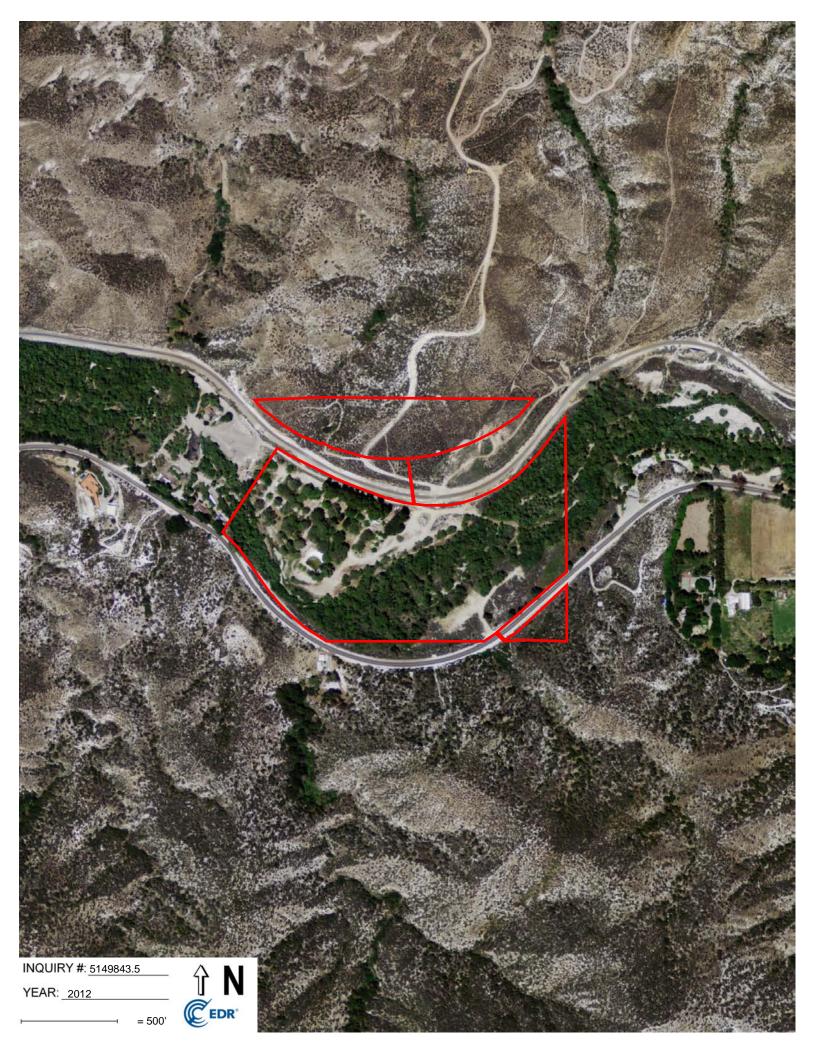

# 7 REVIEW OF HISTORICAL AERIAL PHOTOGRAPHS

Dudek reviewed historical aerial photographs obtained from EDR for 1928, 1940, 1954, 1968, 1974, 1985, 1989, 1990, 1994, 2002, 2005, 2009, 2010, and 2012 (Appendix F). The photographs provided background information to assess the possibility of past activities that could present environmental concerns.

The aerial photographs are described in the following table:

| Date          | Description                                                                                                                                                                                                                                                                                                                                                                                                                                                                                                                                                                          |  |
|---------------|--------------------------------------------------------------------------------------------------------------------------------------------------------------------------------------------------------------------------------------------------------------------------------------------------------------------------------------------------------------------------------------------------------------------------------------------------------------------------------------------------------------------------------------------------------------------------------------|--|
| 1928          | The subject property appears to be undeveloped and sits within the Santa Clara River, which runs east-west. A few dirt roads are visible in the northwestern portion of the northern sub-parcel of the subject property. A railroad runs east-west and is located between the northern sub-parcel and the middle sub-parcel. Vegetation is visible within Santa Clara River. Agricultural land is visible east of the subject property. Small tributary streams are visible north and northeast of the subject property. The rest of the surrounding area appears to be undeveloped. |  |
| 1940          | A larger dirt road is visible in the northern portion of the subject property. Soledad Canyon Road runs eastwest and borders the western parcel and middle sub-parcel of the subject property. The vegetation within Santa Clara River is not as abundant as the 1928 photograph. The surrounding area appears to be similar to the 1928 aerial photograph.                                                                                                                                                                                                                          |  |
| 1954          | A few areas cleared of vegetation and potential ponds are visible within the southern portion of the subject property. The surrounding area appears to be similar to the 1940 aerial photograph.                                                                                                                                                                                                                                                                                                                                                                                     |  |
| 1968          | The vegetation is more abundant within Santa Clara River. A few buildings are located on the agricultural land east of the subject property. Two other buildings are located east of the subject property.                                                                                                                                                                                                                                                                                                                                                                           |  |
| 1974          | Several small buildings or trailers are present in the western portion of the western parcel of the subject property. A large concrete pad or pool is present in the western portion of the western parcel of the subject property. A few more structures are present on the agricultural land located east of the subject property. A few buildings are present west of the subject property.                                                                                                                                                                                       |  |
| 1985          | The subject property appears to be similar to the 1974 aerial photograph. A residential house is present west of the subject property, located on the south side of Soledad Canyon Road.                                                                                                                                                                                                                                                                                                                                                                                             |  |
| 1989          | More buildings or trailers are present on the subject property. The surrounding areas appear to be similar to the 1985 aerial photograph.                                                                                                                                                                                                                                                                                                                                                                                                                                            |  |
| 1990 and 1994 | The subject property and surrounding areas appear to be similar to the 1989 aerial photograph.                                                                                                                                                                                                                                                                                                                                                                                                                                                                                       |  |
| 2002          | The subject property appears to be similar to the 1994 aerial photograph. A small man-made lake is visible west of the subject property. Trees appear to surround the agricultural land, and a few more structures are visible east of the subject property.                                                                                                                                                                                                                                                                                                                         |  |
| 2005 and 2009 | Fewer buildings are visible, possibly due to an increase of vegetation growth on the subject property. The surrounding areas appear to be similar to the 2002 aerial photograph.                                                                                                                                                                                                                                                                                                                                                                                                     |  |
| 2010 and 2012 | Many of the buildings or trailers are no longer visible on the subject property. The surroundings areas appear to be similar to the 2009 aerial photograph.                                                                                                                                                                                                                                                                                                                                                                                                                          |  |