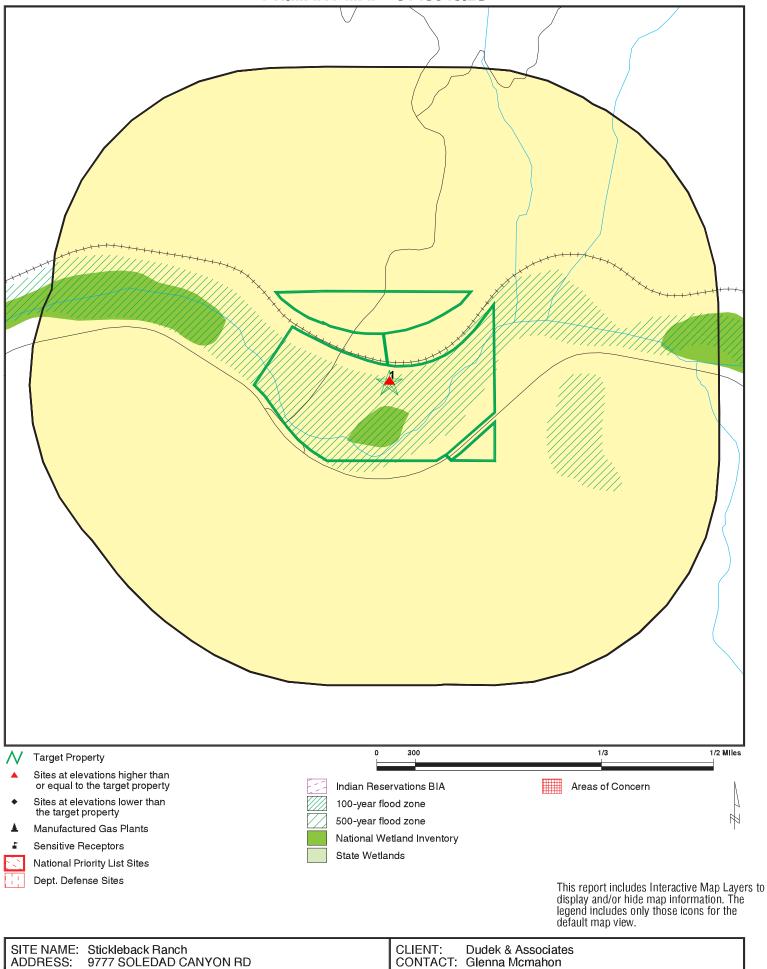

# 9.4 Vapor Encroachment Screening

A vapor encroachment screen report was prepared using EDR's vapor encroachment worksheet (Appendix J). A "Tier I" Vapor Encroachment Screening (VES) was performed for the subject property in accordance with ASTM E 2600-10 "Standard Guide for Vapor Encroachment Screening on Property Involved in Real Estate Transactions." The Tier I VES was performed to evaluate whether there is a potential for vapors originating from contaminated soil and/or groundwater to occur in the subsurface below the existing and potential future on-site structures. For sites where a vapor encroachment condition (VEC) could not be ruled out, existing reports of site sampling, if available, were used to evaluate the site (Tier 2 screening).

The EDR vapor encroachment worksheet evaluated types of soils, geology, and hydrology as well as listed contaminated sites as identified in federal, state, and local databases. The following table presents a summary of the VEC findings:

| Potential for Vapor Intrusion on Site                                        |                       |  |  |
|------------------------------------------------------------------------------|-----------------------|--|--|
| Areas of Concern                                                             | Conclusion            |  |  |
| Site (existing conditions)                                                   | VEC can be ruled out. |  |  |
| Site (former condition)                                                      | VEC can be ruled out. |  |  |
| Adjoining Property or near-by Property Operations or Existing Conditions     | VEC can be ruled out. |  |  |
| Historical Uses of Adjoining Property or Near-by Properties                  | VEC can be ruled out. |  |  |
| Regulatory Review of sites identified on federal, state, and local databases | VEC can be ruled out. |  |  |

Based on this screening, VEC can be ruled out for the subject property (Appendix J).