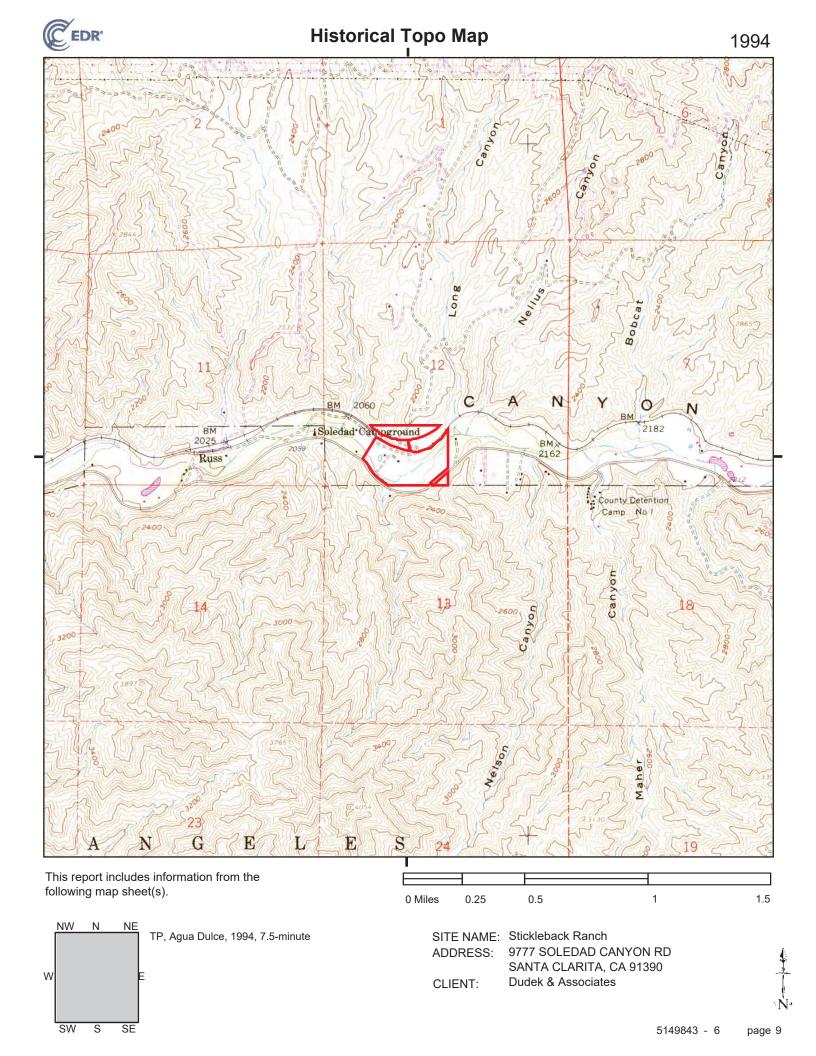

# 8 REVIEW OF HISTORICAL TOPOGRAPHIC MAPS

Dudek reviewed historical topographic maps from 1900, 1929, 1930, 1933, 1934, 1940, 1945, 1947, 1948, 1949, 1960, 1974, 1988, 1994, 1995, and 2012 (Appendix G). The topographic maps are a historical source that can be used to document the prior use of the subject property and surrounding area.

| Date | Scale    | Description                                                                                                                                                                                                                                                                                                                                                                                                                           |
|------|----------|---------------------------------------------------------------------------------------------------------------------------------------------------------------------------------------------------------------------------------------------------------------------------------------------------------------------------------------------------------------------------------------------------------------------------------------|
| 1974 | 1:24,000 | The subject property appears to be similar to the 1960 topographic map. Two reservoirs are depicted west of the subject property near Soledad Guard Station. Two other reservoirs are depicted east of the subject property: one south of the railroad and one north of the railroad. Two additional power transmission lines are depicted north of the subject property. A few more dirt roads are depicted in the surrounding area. |
| 1988 | 1:24,000 | Three of the four lakes depicted on the subject property are no longer present. The lake that bordered the western portion of the subject property is no longer present. An additional reservoir is depicted east of the subject property. One of the two reservoirs that was located west of the subject property is no longer present. A few more buildings and dirt roads are present north of the subject property.               |
| 1994 | 1:24,000 | The subject property appears to be similar to the 1988 topographic map.                                                                                                                                                                                                                                                                                                                                                               |
| 1995 | 1:24,000 | The road that runs east-west through the northern portion of the middle sub-parcel of the subject property is no longer present. A few more dirt roads are depicted north of the subject property. Three other campgrounds are depicted in the surrounding area; one is located near the southern border of the subject property. Three Sisters Rock is labeled northeast of the subject property.                                    |
| 2012 | 1:24,000 | No buildings are depicted on this topographic map. Briggs Road runs through the western parcel and northern sub-parcel of the subject property. This road is connected to Soledad Canyon Road south of the subject property.                                                                                                                                                                                                          |