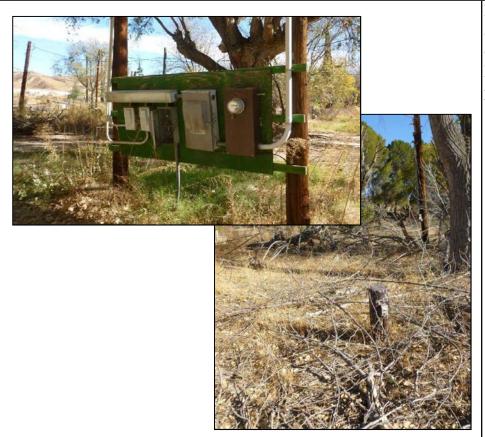

#### **Transformers**

One pole-mounted transformer was observed on the subject property (Figure 2; Photograph 30). No staining was observed near or beneath the transformer.

#### **Soil Disturbances**

Multiple indications of soil disturbances were observed on the subject property (Figure 2).

- Approximately 20 piles of soil were observed near the southern boundary of the subject property (Photograph 31). Some were located south of the property boundary.
- Concrete and brick rubble and metal debris were observed in a soil pile on the middle sub-parcel (Photograph 20).
- A small excavated area was observed west of the small house (Photograph 9).
- A mound of soil was observed near the northern boundary of the northern sub-parcel (Photograph 32).