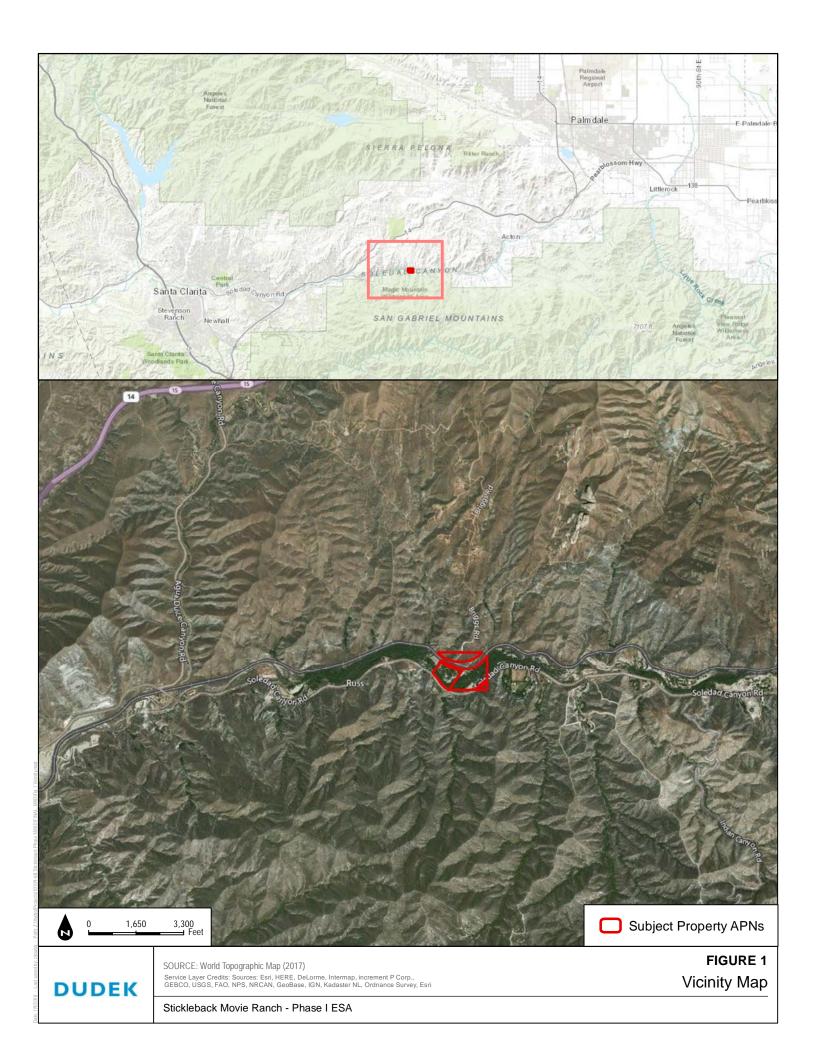

### 1 EXECUTIVE SUMMARY

A Phase I Environmental Site Assessment (ESA) was conducted for the Stickleback Movie Ranch site, Assessor's Parcel Numbers (APNs) 3210009013 and 3210009014, which are located northeast of Angeles National Forest and west-southwest of Los Padres National Forest in Santa Clarita, Los Angeles County, California (subject property). The subject property is approximately 41.1 acres and is currently owned by Mountains Recreation and Conservation Authority (MRCA; Figure 1).

### 3 SITE LOCATION

The subject property consists of approximately 41.1 acres of land located northeast of Angeles National Forest and west-southwest of Los Padres National Forest in unincorporated Los Angeles County, California (Figure 1). The subject property is comprised of APNs 3210009013 and 3210009014. Per Chris Trumpy of Mountains Recreation and Conservation Authority (MRCA), the parcel numbers have changed as a result of the property transfer; APNs 3210009013 and 3210009014 are now APNs 3210009907 and 3210009908, respectively. However, because this change has not yet propagated through all relevant databases, the old APNs are used throughout this report.