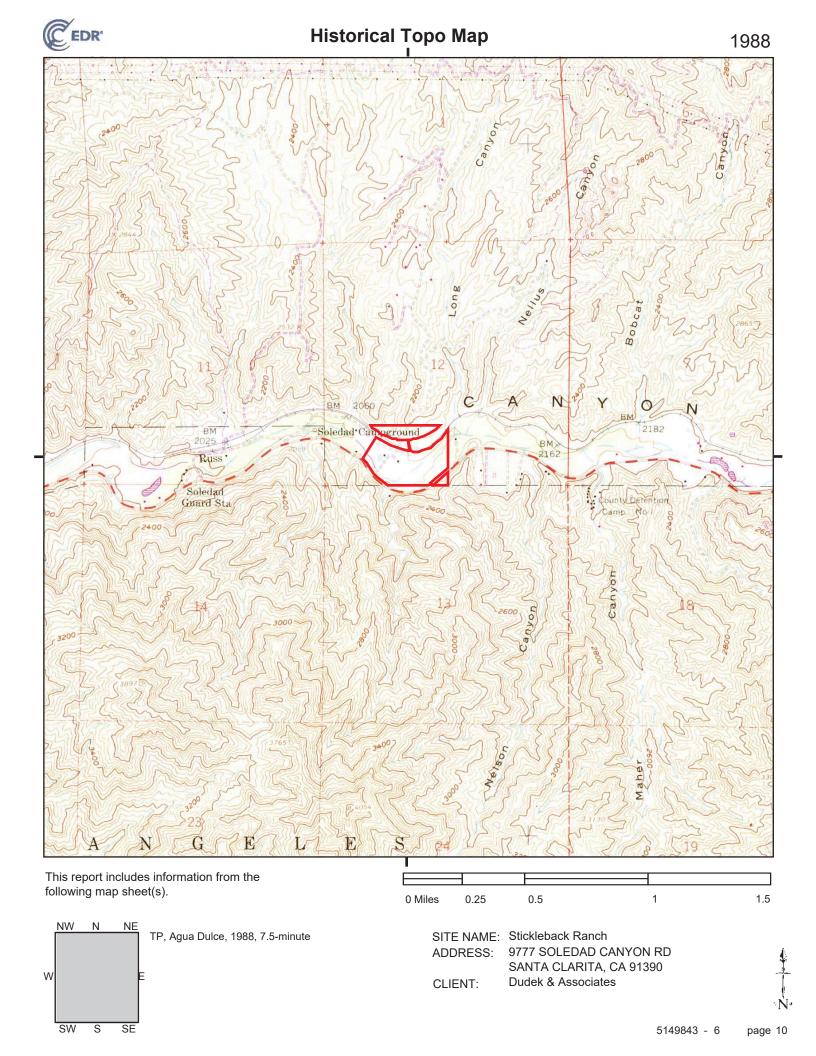

# 8 REVIEW OF HISTORICAL TOPOGRAPHIC MAPS

Dudek reviewed historical topographic maps from 1900, 1929, 1930, 1933, 1934, 1940, 1945, 1947, 1948, 1949, 1960, 1974, 1988, 1994, 1995, and 2012 (Appendix G). The topographic maps are a historical source that can be used to document the prior use of the subject property and surrounding area.

| Date | Scale    | Description                                                                                                                                                                                                                                                                                                                                                                                                                           |
|------|----------|---------------------------------------------------------------------------------------------------------------------------------------------------------------------------------------------------------------------------------------------------------------------------------------------------------------------------------------------------------------------------------------------------------------------------------------|
| 1974 | 1:24,000 | The subject property appears to be similar to the 1960 topographic map. Two reservoirs are depicted west of the subject property near Soledad Guard Station. Two other reservoirs are depicted east of the subject property: one south of the railroad and one north of the railroad. Two additional power transmission lines are depicted north of the subject property. A few more dirt roads are depicted in the surrounding area. |
| 1988 | 1:24,000 | Three of the four lakes depicted on the subject property are no longer present. The lake that bordered the western portion of the subject property is no longer present. An additional reservoir is depicted east of the subject property. One of the two reservoirs that was located west of the subject property is no longer present. A few more buildings and dirt roads are present north of the subject property.               |
| 1994 | 1:24,000 | The subject property appears to be similar to the 1988 topographic map.                                                                                                                                                                                                                                                                                                                                                               |
| 1995 | 1:24,000 | The road that runs east-west through the northern portion of the middle sub-parcel of the subject property is no longer present. A few more dirt roads are depicted north of the subject property. Three other campgrounds are depicted in the surrounding area; one is located near the southern border of the subject property. Three Sisters Rock is labeled northeast of the subject property.                                    |
| 2012 | 1:24,000 | No buildings are depicted on this topographic map. Briggs Road runs through the western parcel and northern sub-parcel of the subject property. This road is connected to Soledad Canyon Road south of the subject property.                                                                                                                                                                                                          |