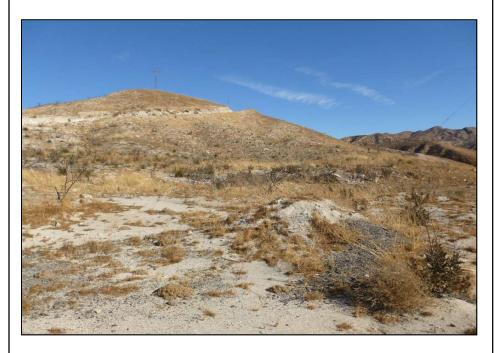

The subject property is bounded to the north by steeply sloping undeveloped land, covered in chaparral and graded by gullies (Photograph 1); to the west by the Southern Pacific railroad, the Santa Clara River floodplain, and residences (Photograph 2); to the south by Soledad Canyon Road, steeply sloping undeveloped land, and a residence (Photograph 3); and to the east by the Santa Clara River floodplain and a dining establishment (Photograph 4).

The northern and southern sub-parcels are currently undeveloped land (Photographs 5 and 3). A graded dirt road runs through the northern sub-parcel.

The western parcel and middle sub-parcel were formerly operated as a campground. The Sand Fire burned through the subject property in July 2016, and evidence of the wildfire was observed throughout the western parcel and middle sub-parcel. During the site reconnaissance, the following were observed: a small network of unpaved roads (Photograph 6); a swimming pool (Photographs 7); the foundation of an unidentified, burned building (Photograph 8); four small buildings (a small house [Photograph 9], a bathroom [Photograph 10], a shower building [Photograph 11], and a small cabin [Photograph 12]); two water tanks and an associated building (Photograph 13); and infrastructure such as an RV sewage dump station (Photograph 10), concrete pads on which RVs could be parked (Photograph 14), and electrical poles, wires, and hookups (Photographs 15).