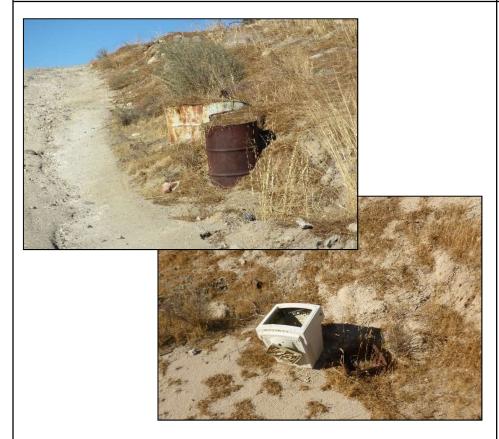

- Solid debris, including concrete blocks and gravel, were observed piled on the land located between the northern and middle sub-parcels (Photograph 25).
- Unlabeled, rusted drums and an old computer monitor were also observed on the land located between the northern and middle sub-parcels (Photograph 26).