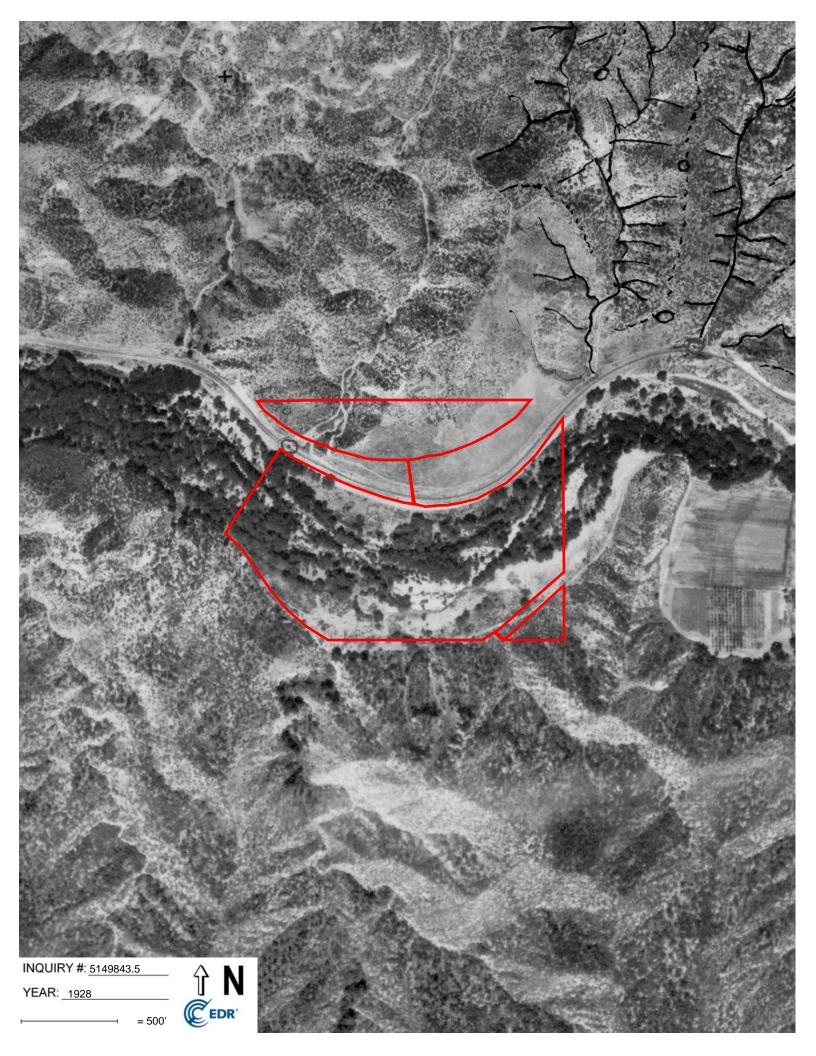

# 7 REVIEW OF HISTORICAL AERIAL PHOTOGRAPHS

Dudek reviewed historical aerial photographs obtained from EDR for 1928, 1940, 1954, 1968, 1974, 1985, 1989, 1990, 1994, 2002, 2005, 2009, 2010, and 2012 (Appendix F). The photographs provided background information to assess the possibility of past activities that could present environmental concerns.

The aerial photographs are described in the following table:

| Date          | Description                                                                                                                                                                                                                                                                                                                                                                                                                                                                                                                                                                          |  |
|---------------|--------------------------------------------------------------------------------------------------------------------------------------------------------------------------------------------------------------------------------------------------------------------------------------------------------------------------------------------------------------------------------------------------------------------------------------------------------------------------------------------------------------------------------------------------------------------------------------|--|
| 1928          | The subject property appears to be undeveloped and sits within the Santa Clara River, which runs east-west. A few dirt roads are visible in the northwestern portion of the northern sub-parcel of the subject property. A railroad runs east-west and is located between the northern sub-parcel and the middle sub-parcel. Vegetation is visible within Santa Clara River. Agricultural land is visible east of the subject property. Small tributary streams are visible north and northeast of the subject property. The rest of the surrounding area appears to be undeveloped. |  |
| 1940          | A larger dirt road is visible in the northern portion of the subject property. Soledad Canyon Road runs eastwest and borders the western parcel and middle sub-parcel of the subject property. The vegetation within Santa Clara River is not as abundant as the 1928 photograph. The surrounding area appears to be similar to the 1928 aerial photograph.                                                                                                                                                                                                                          |  |
| 1954          | A few areas cleared of vegetation and potential ponds are visible within the southern portion of the subject property. The surrounding area appears to be similar to the 1940 aerial photograph.                                                                                                                                                                                                                                                                                                                                                                                     |  |
| 1968          | The vegetation is more abundant within Santa Clara River. A few buildings are located on the agricultural land east of the subject property. Two other buildings are located east of the subject property.                                                                                                                                                                                                                                                                                                                                                                           |  |
| 1974          | Several small buildings or trailers are present in the western portion of the western parcel of the subject property. A large concrete pad or pool is present in the western portion of the western parcel of the subject property. A few more structures are present on the agricultural land located east of the subject property. A few buildings are present west of the subject property.                                                                                                                                                                                       |  |
| 1985          | The subject property appears to be similar to the 1974 aerial photograph. A residential house is present west of the subject property, located on the south side of Soledad Canyon Road.                                                                                                                                                                                                                                                                                                                                                                                             |  |
| 1989          | More buildings or trailers are present on the subject property. The surrounding areas appear to be similar to the 1985 aerial photograph.                                                                                                                                                                                                                                                                                                                                                                                                                                            |  |
| 1990 and 1994 | The subject property and surrounding areas appear to be similar to the 1989 aerial photograph.                                                                                                                                                                                                                                                                                                                                                                                                                                                                                       |  |
| 2002          | The subject property appears to be similar to the 1994 aerial photograph. A small man-made lake is visible west of the subject property. Trees appear to surround the agricultural land, and a few more structures are visible east of the subject property.                                                                                                                                                                                                                                                                                                                         |  |
| 2005 and 2009 | Fewer buildings are visible, possibly due to an increase of vegetation growth on the subject property. The surrounding areas appear to be similar to the 2002 aerial photograph.                                                                                                                                                                                                                                                                                                                                                                                                     |  |
| 2010 and 2012 | Many of the buildings or trailers are no longer visible on the subject property. The surroundings areas appear to be similar to the 2009 aerial photograph.                                                                                                                                                                                                                                                                                                                                                                                                                          |  |