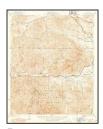

# 8 REVIEW OF HISTORICAL TOPOGRAPHIC MAPS

Dudek reviewed historical topographic maps from 1900, 1929, 1930, 1933, 1934, 1940, 1945, 1947, 1948, 1949, 1960, 1974, 1988, 1994, 1995, and 2012 (Appendix G). The topographic maps are a historical source that can be used to document the prior use of the subject property and surrounding area.

The topographic maps are described in the following table:

| Date             | Scale                    | Description                                                                                                                                                                                                                                                                                                                                                                                                                                                                                                                                                                                                                                                                                                                                                                                                                                                                                                                                                                                                                                                                  |
|------------------|--------------------------|------------------------------------------------------------------------------------------------------------------------------------------------------------------------------------------------------------------------------------------------------------------------------------------------------------------------------------------------------------------------------------------------------------------------------------------------------------------------------------------------------------------------------------------------------------------------------------------------------------------------------------------------------------------------------------------------------------------------------------------------------------------------------------------------------------------------------------------------------------------------------------------------------------------------------------------------------------------------------------------------------------------------------------------------------------------------------|
| 1900             | 1:62,500                 | The subject property is located within Soledad Canyon. A river and a road run east-west through the northern portion of the middle sub-parcel of the subject property. A railroad, New Orleans Line, runs east-west between the middle sub-parcel and northern sub-parcel of the subject property. The subject property appears to be undeveloped. Tributary streams are depicted north and south of the depicted river. Russ Siding (a mine) is labeled west of the subject property.                                                                                                                                                                                                                                                                                                                                                                                                                                                                                                                                                                                       |
| 1929 and<br>1930 | 1:24,000                 | The subject property appears to be similar to the 1990 topographic map. Nelson Ranch is labeled east of the subject property.                                                                                                                                                                                                                                                                                                                                                                                                                                                                                                                                                                                                                                                                                                                                                                                                                                                                                                                                                |
| 1933 and<br>1934 | 1:24,000                 | The subject property and surrounding areas appear to be similar to the 1930 topographic map. A few dirt roads and small buildings are depicted in the surrounding areas east, west, and north of the subject property. The river is depicted as dry east of the subject property just north of Nelson Ranch.                                                                                                                                                                                                                                                                                                                                                                                                                                                                                                                                                                                                                                                                                                                                                                 |
| 1940             | 1:24,000                 | The western portion of the topographic map is unmapped cutting off approximately half of the subject property. The remaining eastern portion of the subject property appears to be similar to the 1934 topographic map. A road runs east-west bordering the southern portion of the southern parcel of the subject property. Nellus Canyon is depicted northeast of the subject property. Nelson Canyon and Maher Canyon are depicted southeast of the subject property.                                                                                                                                                                                                                                                                                                                                                                                                                                                                                                                                                                                                     |
| 1945 and<br>1947 | 1:62,500 and<br>1:50,000 | The subject property appears to be similar to the 1940 Topographic Map. A few more buildings are depicted north of the subject property. The railroad is labeled as Southern Pacific.                                                                                                                                                                                                                                                                                                                                                                                                                                                                                                                                                                                                                                                                                                                                                                                                                                                                                        |
| 1948             | 1:24,000                 | The western portion of the topographic map is unmapped cutting off approximately half of the subject property. The remaining eastern portion of the subject property appears to be similar to the 1947 topographic map. More dirt roads are depicted north of the subject property.                                                                                                                                                                                                                                                                                                                                                                                                                                                                                                                                                                                                                                                                                                                                                                                          |
| 1949             | 1:24,000                 | The western portion of the topographic map is unmapped, cutting off approximately half of the subject property. The remaining eastern portion of the subject property and surrounding area appear to be similar to the 1948 topographic map.                                                                                                                                                                                                                                                                                                                                                                                                                                                                                                                                                                                                                                                                                                                                                                                                                                 |
| 1960             | 1:24,000                 | The road that runs east-west through the northern portion of the middle sub-parcel of the subject property is depicted as turning north near the middle of the middle sub-parcel and heads north through the northern sub-parcel of the subject property. Four small man-made lakes or reservoirs are depicted on the subject property, with a portion of a fifth lake on the subject property. A small dirt road and two buildings are depicted on the subject property. Three small reservoirs are depicted east of the subject property. One small reservoir is depicted west of the subject property. Soledad Campground is labeled west of the subject property. A few more buildings are depicted in the surrounding area. County Detention Camp No. 1 is labeled east of the subject property. Long Canyon and Bobcat Canyon are labeled north and northeast of the subject property, respectively. A power transmission line is depicted north of the subject property. The majority of the land south of the subject property is labeled as Angles National Forest. |

| Date | Scale    | Description                                                                                                                                                                                                                                                                                                                                                                                                                           |
|------|----------|---------------------------------------------------------------------------------------------------------------------------------------------------------------------------------------------------------------------------------------------------------------------------------------------------------------------------------------------------------------------------------------------------------------------------------------|
| 1974 | 1:24,000 | The subject property appears to be similar to the 1960 topographic map. Two reservoirs are depicted west of the subject property near Soledad Guard Station. Two other reservoirs are depicted east of the subject property: one south of the railroad and one north of the railroad. Two additional power transmission lines are depicted north of the subject property. A few more dirt roads are depicted in the surrounding area. |
| 1988 | 1:24,000 | Three of the four lakes depicted on the subject property are no longer present. The lake that bordered the western portion of the subject property is no longer present. An additional reservoir is depicted east of the subject property. One of the two reservoirs that was located west of the subject property is no longer present. A few more buildings and dirt roads are present north of the subject property.               |
| 1994 | 1:24,000 | The subject property appears to be similar to the 1988 topographic map.                                                                                                                                                                                                                                                                                                                                                               |
| 1995 | 1:24,000 | The road that runs east-west through the northern portion of the middle sub-parcel of the subject property is no longer present. A few more dirt roads are depicted north of the subject property. Three other campgrounds are depicted in the surrounding area; one is located near the southern border of the subject property. Three Sisters Rock is labeled northeast of the subject property.                                    |
| 2012 | 1:24,000 | No buildings are depicted on this topographic map. Briggs Road runs through the western parcel and northern sub-parcel of the subject property. This road is connected to Soledad Canyon Road south of the subject property.                                                                                                                                                                                                          |