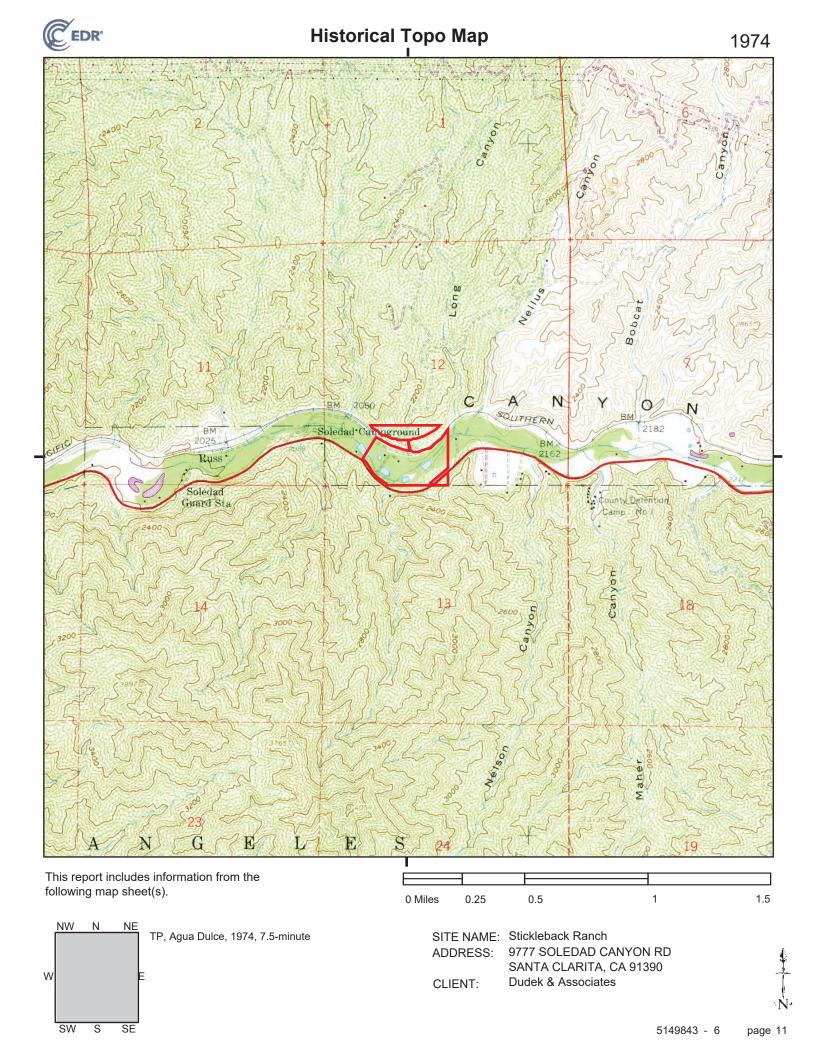

# 8 REVIEW OF HISTORICAL TOPOGRAPHIC MAPS

Dudek reviewed historical topographic maps from 1900, 1929, 1930, 1933, 1934, 1940, 1945, 1947, 1948, 1949, 1960, 1974, 1988, 1994, 1995, and 2012 (Appendix G). The topographic maps are a historical source that can be used to document the prior use of the subject property and surrounding area.

The topographic maps are described in the following table:

| Date             | Scale                    | Description                                                                                                                                                                                                                                                                                                                                                                                                                                                                                                                                                                                                                                                                                                                                                                                                                                                                                                                                                                                                                                                                  |
|------------------|--------------------------|------------------------------------------------------------------------------------------------------------------------------------------------------------------------------------------------------------------------------------------------------------------------------------------------------------------------------------------------------------------------------------------------------------------------------------------------------------------------------------------------------------------------------------------------------------------------------------------------------------------------------------------------------------------------------------------------------------------------------------------------------------------------------------------------------------------------------------------------------------------------------------------------------------------------------------------------------------------------------------------------------------------------------------------------------------------------------|
| 1900             | 1:62,500                 | The subject property is located within Soledad Canyon. A river and a road run east-west through the northern portion of the middle sub-parcel of the subject property. A railroad, New Orleans Line, runs east-west between the middle sub-parcel and northern sub-parcel of the subject property. The subject property appears to be undeveloped. Tributary streams are depicted north and south of the depicted river. Russ Siding (a mine) is labeled west of the subject property.                                                                                                                                                                                                                                                                                                                                                                                                                                                                                                                                                                                       |
| 1929 and<br>1930 | 1:24,000                 | The subject property appears to be similar to the 1990 topographic map. Nelson Ranch is labeled east of the subject property.                                                                                                                                                                                                                                                                                                                                                                                                                                                                                                                                                                                                                                                                                                                                                                                                                                                                                                                                                |
| 1933 and<br>1934 | 1:24,000                 | The subject property and surrounding areas appear to be similar to the 1930 topographic map. A few dirt roads and small buildings are depicted in the surrounding areas east, west, and north of the subject property. The river is depicted as dry east of the subject property just north of Nelson Ranch.                                                                                                                                                                                                                                                                                                                                                                                                                                                                                                                                                                                                                                                                                                                                                                 |
| 1940             | 1:24,000                 | The western portion of the topographic map is unmapped cutting off approximately half of the subject property. The remaining eastern portion of the subject property appears to be similar to the 1934 topographic map. A road runs east-west bordering the southern portion of the southern parcel of the subject property. Nellus Canyon is depicted northeast of the subject property. Nelson Canyon and Maher Canyon are depicted southeast of the subject property.                                                                                                                                                                                                                                                                                                                                                                                                                                                                                                                                                                                                     |
| 1945 and<br>1947 | 1:62,500 and<br>1:50,000 | The subject property appears to be similar to the 1940 Topographic Map. A few more buildings are depicted north of the subject property. The railroad is labeled as Southern Pacific.                                                                                                                                                                                                                                                                                                                                                                                                                                                                                                                                                                                                                                                                                                                                                                                                                                                                                        |
| 1948             | 1:24,000                 | The western portion of the topographic map is unmapped cutting off approximately half of the subject property. The remaining eastern portion of the subject property appears to be similar to the 1947 topographic map. More dirt roads are depicted north of the subject property.                                                                                                                                                                                                                                                                                                                                                                                                                                                                                                                                                                                                                                                                                                                                                                                          |
| 1949             | 1:24,000                 | The western portion of the topographic map is unmapped, cutting off approximately half of the subject property. The remaining eastern portion of the subject property and surrounding area appear to be similar to the 1948 topographic map.                                                                                                                                                                                                                                                                                                                                                                                                                                                                                                                                                                                                                                                                                                                                                                                                                                 |
| 1960             | 1:24,000                 | The road that runs east-west through the northern portion of the middle sub-parcel of the subject property is depicted as turning north near the middle of the middle sub-parcel and heads north through the northern sub-parcel of the subject property. Four small man-made lakes or reservoirs are depicted on the subject property, with a portion of a fifth lake on the subject property. A small dirt road and two buildings are depicted on the subject property. Three small reservoirs are depicted east of the subject property. One small reservoir is depicted west of the subject property. Soledad Campground is labeled west of the subject property. A few more buildings are depicted in the surrounding area. County Detention Camp No. 1 is labeled east of the subject property. Long Canyon and Bobcat Canyon are labeled north and northeast of the subject property, respectively. A power transmission line is depicted north of the subject property. The majority of the land south of the subject property is labeled as Angles National Forest. |

| Date | Scale    | Description                                                                                                                                                                                                                                                                                                                                                                                                                           |
|------|----------|---------------------------------------------------------------------------------------------------------------------------------------------------------------------------------------------------------------------------------------------------------------------------------------------------------------------------------------------------------------------------------------------------------------------------------------|
| 1974 | 1:24,000 | The subject property appears to be similar to the 1960 topographic map. Two reservoirs are depicted west of the subject property near Soledad Guard Station. Two other reservoirs are depicted east of the subject property: one south of the railroad and one north of the railroad. Two additional power transmission lines are depicted north of the subject property. A few more dirt roads are depicted in the surrounding area. |
| 1988 | 1:24,000 | Three of the four lakes depicted on the subject property are no longer present. The lake that bordered the western portion of the subject property is no longer present. An additional reservoir is depicted east of the subject property. One of the two reservoirs that was located west of the subject property is no longer present. A few more buildings and dirt roads are present north of the subject property.               |
| 1994 | 1:24,000 | The subject property appears to be similar to the 1988 topographic map.                                                                                                                                                                                                                                                                                                                                                               |
| 1995 | 1:24,000 | The road that runs east-west through the northern portion of the middle sub-parcel of the subject property is no longer present. A few more dirt roads are depicted north of the subject property. Three other campgrounds are depicted in the surrounding area; one is located near the southern border of the subject property. Three Sisters Rock is labeled northeast of the subject property.                                    |
| 2012 | 1:24,000 | No buildings are depicted on this topographic map. Briggs Road runs through the western parcel and northern sub-parcel of the subject property. This road is connected to Soledad Canyon Road south of the subject property.                                                                                                                                                                                                          |