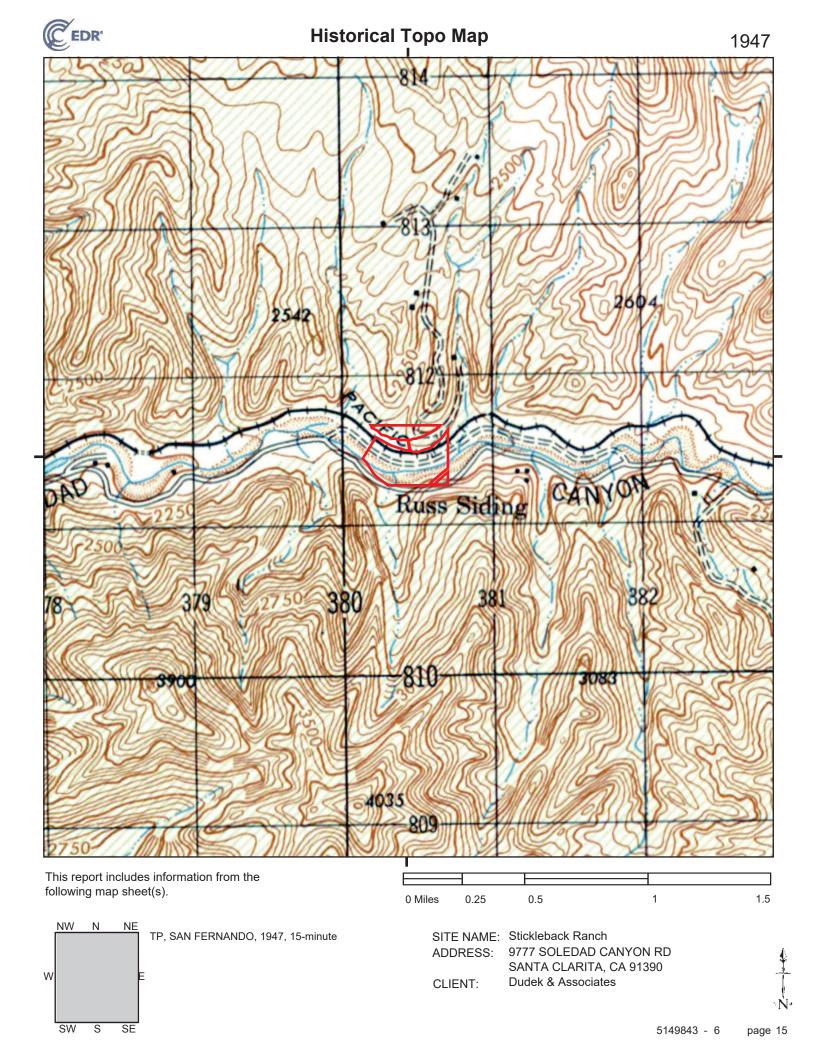

# 8 REVIEW OF HISTORICAL TOPOGRAPHIC MAPS

Dudek reviewed historical topographic maps from 1900, 1929, 1930, 1933, 1934, 1940, 1945, 1947, 1948, 1949, 1960, 1974, 1988, 1994, 1995, and 2012 (Appendix G). The topographic maps are a historical source that can be used to document the prior use of the subject property and surrounding area.

The topographic maps are described in the following table:

| Date             | Scale                    | Description                                                                                                                                                                                                                                                                                                                                                                                                                                                                                                                                                                                                                                                                                                                                                                                                                                                                                                                                                                                                                                                                  |
|------------------|--------------------------|------------------------------------------------------------------------------------------------------------------------------------------------------------------------------------------------------------------------------------------------------------------------------------------------------------------------------------------------------------------------------------------------------------------------------------------------------------------------------------------------------------------------------------------------------------------------------------------------------------------------------------------------------------------------------------------------------------------------------------------------------------------------------------------------------------------------------------------------------------------------------------------------------------------------------------------------------------------------------------------------------------------------------------------------------------------------------|
| 1900             | 1:62,500                 | The subject property is located within Soledad Canyon. A river and a road run east-west through the northern portion of the middle sub-parcel of the subject property. A railroad, New Orleans Line, runs east-west between the middle sub-parcel and northern sub-parcel of the subject property. The subject property appears to be undeveloped. Tributary streams are depicted north and south of the depicted river. Russ Siding (a mine) is labeled west of the subject property.                                                                                                                                                                                                                                                                                                                                                                                                                                                                                                                                                                                       |
| 1929 and<br>1930 | 1:24,000                 | The subject property appears to be similar to the 1990 topographic map. Nelson Ranch is labeled east of the subject property.                                                                                                                                                                                                                                                                                                                                                                                                                                                                                                                                                                                                                                                                                                                                                                                                                                                                                                                                                |
| 1933 and<br>1934 | 1:24,000                 | The subject property and surrounding areas appear to be similar to the 1930 topographic map. A few dirt roads and small buildings are depicted in the surrounding areas east, west, and north of the subject property. The river is depicted as dry east of the subject property just north of Nelson Ranch.                                                                                                                                                                                                                                                                                                                                                                                                                                                                                                                                                                                                                                                                                                                                                                 |
| 1940             | 1:24,000                 | The western portion of the topographic map is unmapped cutting off approximately half of the subject property. The remaining eastern portion of the subject property appears to be similar to the 1934 topographic map. A road runs east-west bordering the southern portion of the southern parcel of the subject property. Nellus Canyon is depicted northeast of the subject property. Nelson Canyon and Maher Canyon are depicted southeast of the subject property.                                                                                                                                                                                                                                                                                                                                                                                                                                                                                                                                                                                                     |
| 1945 and<br>1947 | 1:62,500 and<br>1:50,000 | The subject property appears to be similar to the 1940 Topographic Map. A few more buildings are depicted north of the subject property. The railroad is labeled as Southern Pacific.                                                                                                                                                                                                                                                                                                                                                                                                                                                                                                                                                                                                                                                                                                                                                                                                                                                                                        |
| 1948             | 1:24,000                 | The western portion of the topographic map is unmapped cutting off approximately half of the subject property. The remaining eastern portion of the subject property appears to be similar to the 1947 topographic map. More dirt roads are depicted north of the subject property.                                                                                                                                                                                                                                                                                                                                                                                                                                                                                                                                                                                                                                                                                                                                                                                          |
| 1949             | 1:24,000                 | The western portion of the topographic map is unmapped, cutting off approximately half of the subject property. The remaining eastern portion of the subject property and surrounding area appear to be similar to the 1948 topographic map.                                                                                                                                                                                                                                                                                                                                                                                                                                                                                                                                                                                                                                                                                                                                                                                                                                 |
| 1960             | 1:24,000                 | The road that runs east-west through the northern portion of the middle sub-parcel of the subject property is depicted as turning north near the middle of the middle sub-parcel and heads north through the northern sub-parcel of the subject property. Four small man-made lakes or reservoirs are depicted on the subject property, with a portion of a fifth lake on the subject property. A small dirt road and two buildings are depicted on the subject property. Three small reservoirs are depicted east of the subject property. One small reservoir is depicted west of the subject property. Soledad Campground is labeled west of the subject property. A few more buildings are depicted in the surrounding area. County Detention Camp No. 1 is labeled east of the subject property. Long Canyon and Bobcat Canyon are labeled north and northeast of the subject property, respectively. A power transmission line is depicted north of the subject property. The majority of the land south of the subject property is labeled as Angles National Forest. |

| Date | Scale    | Description                                                                                                                                                                                                                                                                                                                                                                                                                           |
|------|----------|---------------------------------------------------------------------------------------------------------------------------------------------------------------------------------------------------------------------------------------------------------------------------------------------------------------------------------------------------------------------------------------------------------------------------------------|
| 1974 | 1:24,000 | The subject property appears to be similar to the 1960 topographic map. Two reservoirs are depicted west of the subject property near Soledad Guard Station. Two other reservoirs are depicted east of the subject property: one south of the railroad and one north of the railroad. Two additional power transmission lines are depicted north of the subject property. A few more dirt roads are depicted in the surrounding area. |
| 1988 | 1:24,000 | Three of the four lakes depicted on the subject property are no longer present. The lake that bordered the western portion of the subject property is no longer present. An additional reservoir is depicted east of the subject property. One of the two reservoirs that was located west of the subject property is no longer present. A few more buildings and dirt roads are present north of the subject property.               |
| 1994 | 1:24,000 | The subject property appears to be similar to the 1988 topographic map.                                                                                                                                                                                                                                                                                                                                                               |
| 1995 | 1:24,000 | The road that runs east-west through the northern portion of the middle sub-parcel of the subject property is no longer present. A few more dirt roads are depicted north of the subject property. Three other campgrounds are depicted in the surrounding area; one is located near the southern border of the subject property. Three Sisters Rock is labeled northeast of the subject property.                                    |
| 2012 | 1:24,000 | No buildings are depicted on this topographic map. Briggs Road runs through the western parcel and northern sub-parcel of the subject property. This road is connected to Soledad Canyon Road south of the subject property.                                                                                                                                                                                                          |

### 9 SITE HISTORY

Based on review of the historical aerial photographs and topographic maps, the subject property was undeveloped land from at least 1900, the date of the earliest topographic map reviewed, until sometime between 1947 (the date of the latest topographic map showing the full site as undeveloped land) and 1960 (the date of the earliest topographic map showing buildings or ponds on the subject property). Unimproved roads and a railroad are shown in the immediate vicinity of, or crossing, the subject property in topographic maps starting in 1900. In City Directory listings (Section 9.2), multiple residents were listed at the address 9777 Soledad Canyon Road, which was sometimes listed as "Oasis Park," between 1975 and 2014. The site owner representative stated that, prior to August 2017, the subject property was operated under the names Oasis RV Resort and Stickleback River Movie Ranch. The Sand Fire burned through the subject property in July 2016.