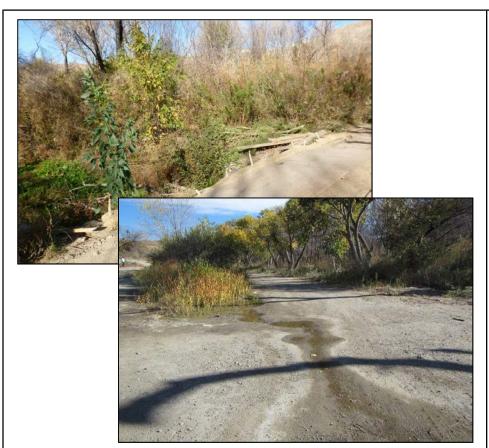

The northern and southern sub-parcels are currently undeveloped land (Photographs 5 and 3). A graded dirt road runs through the northern sub-parcel.

The western parcel and middle sub-parcel were formerly operated as a campground. The Sand Fire burned through the subject property in July 2016, and evidence of the wildfire was observed throughout the western parcel and middle sub-parcel. During the site reconnaissance, the following were observed: a small network of unpaved roads (Photograph 6); a swimming pool (Photographs 7); the foundation of an unidentified, burned building (Photograph 8); four small buildings (a small house [Photograph 9], a bathroom [Photograph 10], a shower building [Photograph 11], and a small cabin [Photograph 12]); two water tanks and an associated building (Photograph 13); and infrastructure such as an RV sewage dump station (Photograph 10), concrete pads on which RVs could be parked (Photograph 14), and electrical poles, wires, and hookups (Photographs 15).

#### **Wetlands and Natural Waterways**

The low-flow channel of the Santa Clara River traverses the western parcel and the middle sub-parcel of the subject property (Figure 2), and a corridor of dense riparian vegetation was observed along its length (Photograph 16). Surface water was observed from the access road where it crosses the low-flow channel (Figure 2; Photograph 17). Surface water was also observed on the road outside the low-flow channel (Figure 2; Photograph 17).

A culvert, draining upslope land to the north, was observed beneath the railroad (Figure 2; Photograph 18). A surface drainage feature was observed on the northern shoulder of Soledad Canyon Road (Photograph 18).