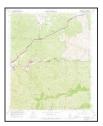

# 8 REVIEW OF HISTORICAL TOPOGRAPHIC MAPS

Dudek reviewed historical topographic maps from 1900, 1929, 1930, 1933, 1934, 1940, 1945, 1947, 1948, 1949, 1960, 1974, 1988, 1994, 1995, and 2012 (Appendix G). The topographic maps are a historical source that can be used to document the prior use of the subject property and surrounding area.

The topographic maps are described in the following table:

| Date             | Scale                    | Description                                                                                                                                                                                                                                                                                                                                                                                                                                                                                                                                                                                                                                                                                                                                                                                                                                                                                                                                                                                                                                                                  |
|------------------|--------------------------|------------------------------------------------------------------------------------------------------------------------------------------------------------------------------------------------------------------------------------------------------------------------------------------------------------------------------------------------------------------------------------------------------------------------------------------------------------------------------------------------------------------------------------------------------------------------------------------------------------------------------------------------------------------------------------------------------------------------------------------------------------------------------------------------------------------------------------------------------------------------------------------------------------------------------------------------------------------------------------------------------------------------------------------------------------------------------|
| 1900             | 1:62,500                 | The subject property is located within Soledad Canyon. A river and a road run east-west through the northern portion of the middle sub-parcel of the subject property. A railroad, New Orleans Line, runs east-west between the middle sub-parcel and northern sub-parcel of the subject property. The subject property appears to be undeveloped. Tributary streams are depicted north and south of the depicted river. Russ Siding (a mine) is labeled west of the subject property.                                                                                                                                                                                                                                                                                                                                                                                                                                                                                                                                                                                       |
| 1929 and<br>1930 | 1:24,000                 | The subject property appears to be similar to the 1990 topographic map. Nelson Ranch is labeled east of the subject property.                                                                                                                                                                                                                                                                                                                                                                                                                                                                                                                                                                                                                                                                                                                                                                                                                                                                                                                                                |
| 1933 and<br>1934 | 1:24,000                 | The subject property and surrounding areas appear to be similar to the 1930 topographic map. A few dirt roads and small buildings are depicted in the surrounding areas east, west, and north of the subject property. The river is depicted as dry east of the subject property just north of Nelson Ranch.                                                                                                                                                                                                                                                                                                                                                                                                                                                                                                                                                                                                                                                                                                                                                                 |
| 1940             | 1:24,000                 | The western portion of the topographic map is unmapped cutting off approximately half of the subject property. The remaining eastern portion of the subject property appears to be similar to the 1934 topographic map. A road runs east-west bordering the southern portion of the southern parcel of the subject property. Nellus Canyon is depicted northeast of the subject property. Nelson Canyon and Maher Canyon are depicted southeast of the subject property.                                                                                                                                                                                                                                                                                                                                                                                                                                                                                                                                                                                                     |
| 1945 and<br>1947 | 1:62,500 and<br>1:50,000 | The subject property appears to be similar to the 1940 Topographic Map. A few more buildings are depicted north of the subject property. The railroad is labeled as Southern Pacific.                                                                                                                                                                                                                                                                                                                                                                                                                                                                                                                                                                                                                                                                                                                                                                                                                                                                                        |
| 1948             | 1:24,000                 | The western portion of the topographic map is unmapped cutting off approximately half of the subject property. The remaining eastern portion of the subject property appears to be similar to the 1947 topographic map. More dirt roads are depicted north of the subject property.                                                                                                                                                                                                                                                                                                                                                                                                                                                                                                                                                                                                                                                                                                                                                                                          |
| 1949             | 1:24,000                 | The western portion of the topographic map is unmapped, cutting off approximately half of the subject property. The remaining eastern portion of the subject property and surrounding area appear to be similar to the 1948 topographic map.                                                                                                                                                                                                                                                                                                                                                                                                                                                                                                                                                                                                                                                                                                                                                                                                                                 |
| 1960             | 1:24,000                 | The road that runs east-west through the northern portion of the middle sub-parcel of the subject property is depicted as turning north near the middle of the middle sub-parcel and heads north through the northern sub-parcel of the subject property. Four small man-made lakes or reservoirs are depicted on the subject property, with a portion of a fifth lake on the subject property. A small dirt road and two buildings are depicted on the subject property. Three small reservoirs are depicted east of the subject property. One small reservoir is depicted west of the subject property. Soledad Campground is labeled west of the subject property. A few more buildings are depicted in the surrounding area. County Detention Camp No. 1 is labeled east of the subject property. Long Canyon and Bobcat Canyon are labeled north and northeast of the subject property, respectively. A power transmission line is depicted north of the subject property. The majority of the land south of the subject property is labeled as Angles National Forest. |

| Date | Scale    | Description                                                                                                                                                                                                                                                                                                                                                                                                                           |
|------|----------|---------------------------------------------------------------------------------------------------------------------------------------------------------------------------------------------------------------------------------------------------------------------------------------------------------------------------------------------------------------------------------------------------------------------------------------|
| 1974 | 1:24,000 | The subject property appears to be similar to the 1960 topographic map. Two reservoirs are depicted west of the subject property near Soledad Guard Station. Two other reservoirs are depicted east of the subject property: one south of the railroad and one north of the railroad. Two additional power transmission lines are depicted north of the subject property. A few more dirt roads are depicted in the surrounding area. |
| 1988 | 1:24,000 | Three of the four lakes depicted on the subject property are no longer present. The lake that bordered the western portion of the subject property is no longer present. An additional reservoir is depicted east of the subject property. One of the two reservoirs that was located west of the subject property is no longer present. A few more buildings and dirt roads are present north of the subject property.               |
| 1994 | 1:24,000 | The subject property appears to be similar to the 1988 topographic map.                                                                                                                                                                                                                                                                                                                                                               |
| 1995 | 1:24,000 | The road that runs east-west through the northern portion of the middle sub-parcel of the subject property is no longer present. A few more dirt roads are depicted north of the subject property. Three other campgrounds are depicted in the surrounding area; one is located near the southern border of the subject property. Three Sisters Rock is labeled northeast of the subject property.                                    |
| 2012 | 1:24,000 | No buildings are depicted on this topographic map. Briggs Road runs through the western parcel and northern sub-parcel of the subject property. This road is connected to Soledad Canyon Road south of the subject property.                                                                                                                                                                                                          |