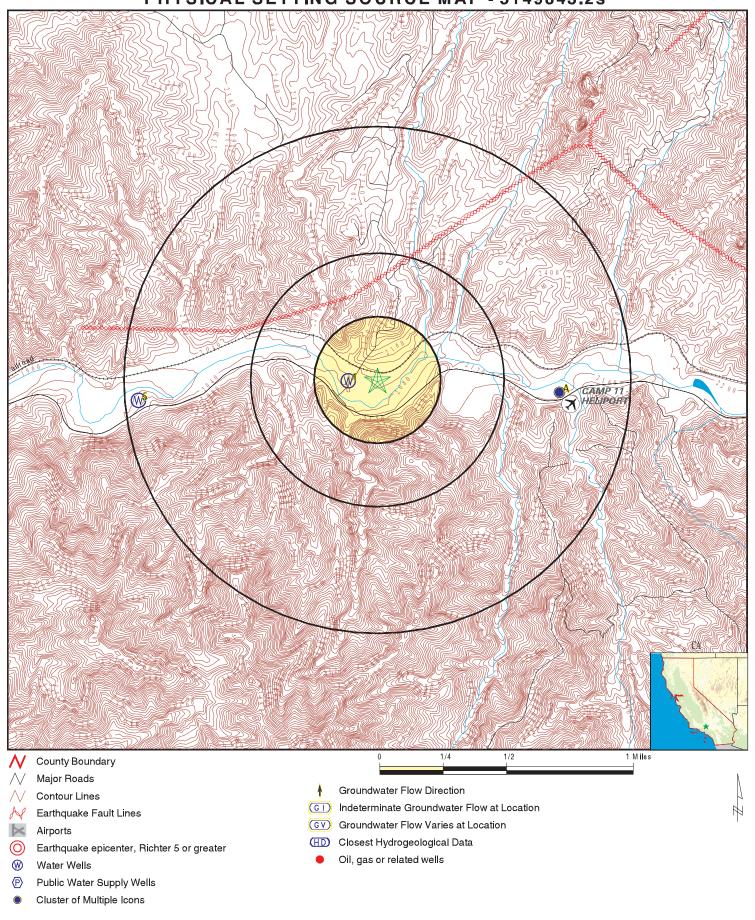

General topographic information for the subject property and the surrounding area was obtained from a review of topographic maps, from the Regulatory Database Search Report (Appendix B), and from a site visit. The topography of the subject property is characterized by an overall slope from the north and south towards the middle of the subject property, toward the Santa Clara River. The elevation of the subject property ranges from approximately 2,200 feet above mean sea level (amsl) at the northern boundary (where a dirt road crosses the property boundary) to approximately 2,050 feet amsl at the western boundary (where the Santa Clara River exits the property).

Based on sources searched by Environmental Data Resources (EDR), five water wells were mapped within 1 mile of the subject property. One well in the state well database is located on the western portion of the subject property and is associated with a water system for Oasis Mobile Home Park. Three wells, one in the USGS database and the other two in the state well database, are located approximately 3,000 feet east of the subject property. One well in the USGS database is located approximately 4,000 feet west of the subject property. Dudek reviewed public well location databases available on the California State Water Resources Control Board (SWRCB) GeoTracker Groundwater Ambient Monitoring and Assessment (GAMA) Online Database, the USGS California Active Water Level Network, and the USGS National Water Information System, but could locate no additional information regarding the well on the subject property.

The California Division of Oil, Gas, and Geothermal Resources online database, which has information for all known oil and gas wells in the state, was reviewed for wells on/near the subject property. According to this database, no oil, gas, or geothermal wells are/were located on the subject property or within a 4-mile radius of the subject property (DOGGR 2018).