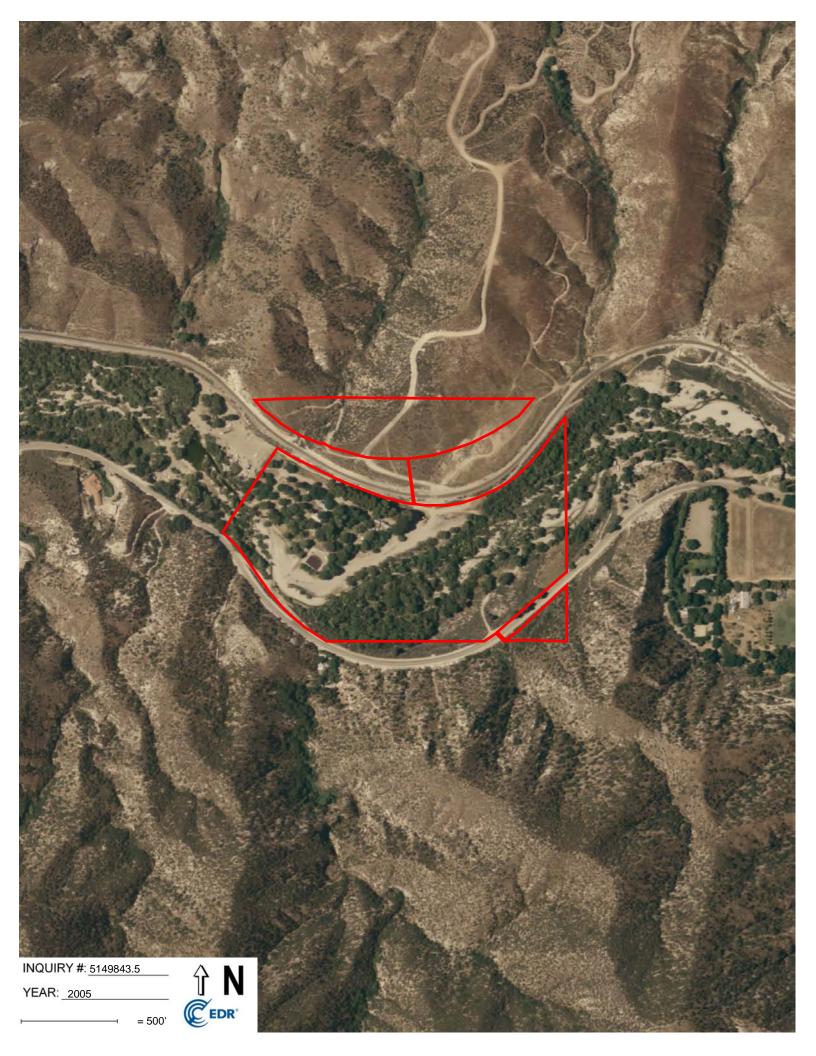

# 7 REVIEW OF HISTORICAL AERIAL PHOTOGRAPHS

Dudek reviewed historical aerial photographs obtained from EDR for 1928, 1940, 1954, 1968, 1974, 1985, 1989, 1990, 1994, 2002, 2005, 2009, 2010, and 2012 (Appendix F). The photographs provided background information to assess the possibility of past activities that could present environmental concerns.

The aerial photographs are described in the following table:

| Date          | Description                                                                                                                                                                                                                                                                                                                                                                                                                                                                                                                                                                          |  |
|---------------|--------------------------------------------------------------------------------------------------------------------------------------------------------------------------------------------------------------------------------------------------------------------------------------------------------------------------------------------------------------------------------------------------------------------------------------------------------------------------------------------------------------------------------------------------------------------------------------|--|
| 1928          | The subject property appears to be undeveloped and sits within the Santa Clara River, which runs east-west. A few dirt roads are visible in the northwestern portion of the northern sub-parcel of the subject property. A railroad runs east-west and is located between the northern sub-parcel and the middle sub-parcel. Vegetation is visible within Santa Clara River. Agricultural land is visible east of the subject property. Small tributary streams are visible north and northeast of the subject property. The rest of the surrounding area appears to be undeveloped. |  |
| 1940          | A larger dirt road is visible in the northern portion of the subject property. Soledad Canyon Road runs eastwest and borders the western parcel and middle sub-parcel of the subject property. The vegetation within Santa Clara River is not as abundant as the 1928 photograph. The surrounding area appears to be similar to the 1928 aerial photograph.                                                                                                                                                                                                                          |  |
| 1954          | A few areas cleared of vegetation and potential ponds are visible within the southern portion of the subject property. The surrounding area appears to be similar to the 1940 aerial photograph.                                                                                                                                                                                                                                                                                                                                                                                     |  |
| 1968          | The vegetation is more abundant within Santa Clara River. A few buildings are located on the agricultural land east of the subject property. Two other buildings are located east of the subject property.                                                                                                                                                                                                                                                                                                                                                                           |  |
| 1974          | Several small buildings or trailers are present in the western portion of the western parcel of the subject property. A large concrete pad or pool is present in the western portion of the western parcel of the subject property. A few more structures are present on the agricultural land located east of the subject property. A few buildings are present west of the subject property.                                                                                                                                                                                       |  |
| 1985          | The subject property appears to be similar to the 1974 aerial photograph. A residential house is present west of the subject property, located on the south side of Soledad Canyon Road.                                                                                                                                                                                                                                                                                                                                                                                             |  |
| 1989          | More buildings or trailers are present on the subject property. The surrounding areas appear to be similar to the 1985 aerial photograph.                                                                                                                                                                                                                                                                                                                                                                                                                                            |  |
| 1990 and 1994 | The subject property and surrounding areas appear to be similar to the 1989 aerial photograph.                                                                                                                                                                                                                                                                                                                                                                                                                                                                                       |  |
| 2002          | The subject property appears to be similar to the 1994 aerial photograph. A small man-made lake is visible west of the subject property. Trees appear to surround the agricultural land, and a few more structures are visible east of the subject property.                                                                                                                                                                                                                                                                                                                         |  |
| 2005 and 2009 | Fewer buildings are visible, possibly due to an increase of vegetation growth on the subject property. The surrounding areas appear to be similar to the 2002 aerial photograph.                                                                                                                                                                                                                                                                                                                                                                                                     |  |
| 2010 and 2012 | Many of the buildings or trailers are no longer visible on the subject property. The surroundings areas appear to be similar to the 2009 aerial photograph.                                                                                                                                                                                                                                                                                                                                                                                                                          |  |