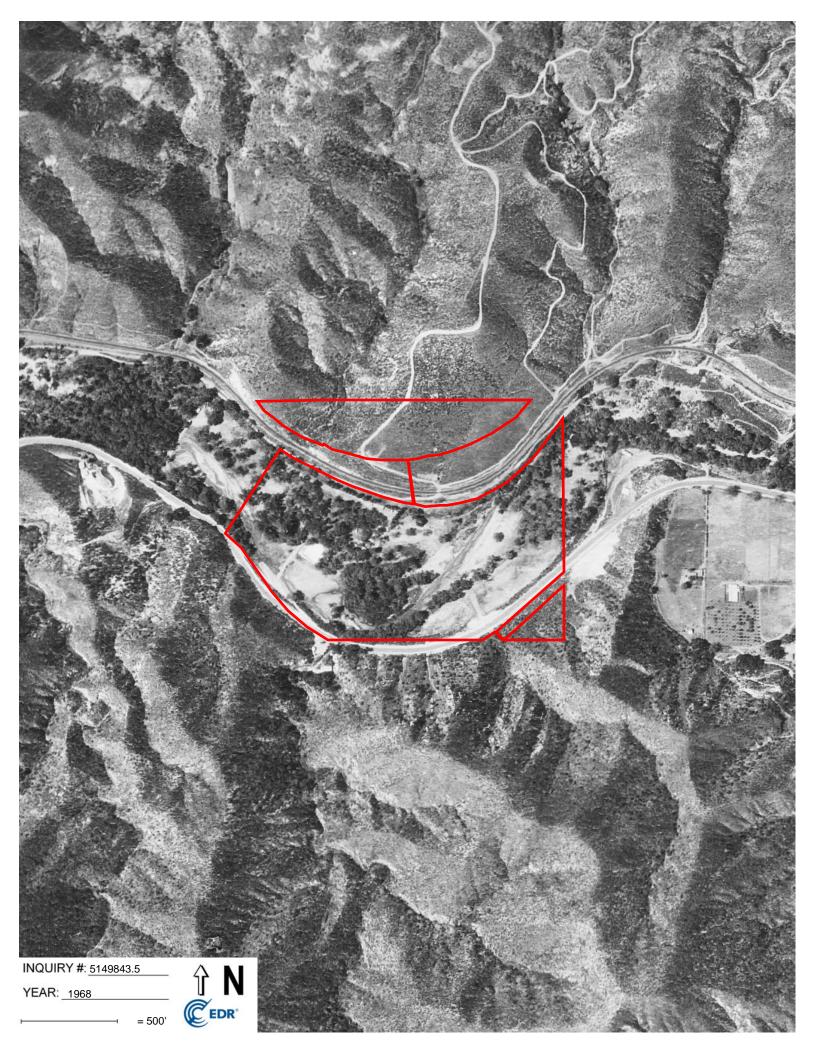

# 7 REVIEW OF HISTORICAL AERIAL PHOTOGRAPHS

Dudek reviewed historical aerial photographs obtained from EDR for 1928, 1940, 1954, 1968, 1974, 1985, 1989, 1990, 1994, 2002, 2005, 2009, 2010, and 2012 (Appendix F). The photographs provided background information to assess the possibility of past activities that could present environmental concerns.

The aerial photographs are described in the following table:

| Date          | Description                                                                                                                                                                                                                                                                                                                                                                                                                                                                                                                                                                          |  |
|---------------|--------------------------------------------------------------------------------------------------------------------------------------------------------------------------------------------------------------------------------------------------------------------------------------------------------------------------------------------------------------------------------------------------------------------------------------------------------------------------------------------------------------------------------------------------------------------------------------|--|
| 1928          | The subject property appears to be undeveloped and sits within the Santa Clara River, which runs east-west. A few dirt roads are visible in the northwestern portion of the northern sub-parcel of the subject property. A railroad runs east-west and is located between the northern sub-parcel and the middle sub-parcel. Vegetation is visible within Santa Clara River. Agricultural land is visible east of the subject property. Small tributary streams are visible north and northeast of the subject property. The rest of the surrounding area appears to be undeveloped. |  |
| 1940          | A larger dirt road is visible in the northern portion of the subject property. Soledad Canyon Road runs eastwest and borders the western parcel and middle sub-parcel of the subject property. The vegetation within Santa Clara River is not as abundant as the 1928 photograph. The surrounding area appears to be similar to the 1928 aerial photograph.                                                                                                                                                                                                                          |  |
| 1954          | A few areas cleared of vegetation and potential ponds are visible within the southern portion of the subject property. The surrounding area appears to be similar to the 1940 aerial photograph.                                                                                                                                                                                                                                                                                                                                                                                     |  |
| 1968          | The vegetation is more abundant within Santa Clara River. A few buildings are located on the agricultural land east of the subject property. Two other buildings are located east of the subject property.                                                                                                                                                                                                                                                                                                                                                                           |  |
| 1974          | Several small buildings or trailers are present in the western portion of the western parcel of the subject property. A large concrete pad or pool is present in the western portion of the western parcel of the subject property. A few more structures are present on the agricultural land located east of the subject property. A few buildings are present west of the subject property.                                                                                                                                                                                       |  |
| 1985          | The subject property appears to be similar to the 1974 aerial photograph. A residential house is present west of the subject property, located on the south side of Soledad Canyon Road.                                                                                                                                                                                                                                                                                                                                                                                             |  |
| 1989          | More buildings or trailers are present on the subject property. The surrounding areas appear to be similar to the 1985 aerial photograph.                                                                                                                                                                                                                                                                                                                                                                                                                                            |  |
| 1990 and 1994 | The subject property and surrounding areas appear to be similar to the 1989 aerial photograph.                                                                                                                                                                                                                                                                                                                                                                                                                                                                                       |  |
| 2002          | The subject property appears to be similar to the 1994 aerial photograph. A small man-made lake is visible west of the subject property. Trees appear to surround the agricultural land, and a few more structures are visible east of the subject property.                                                                                                                                                                                                                                                                                                                         |  |
| 2005 and 2009 | Fewer buildings are visible, possibly due to an increase of vegetation growth on the subject property. The surrounding areas appear to be similar to the 2002 aerial photograph.                                                                                                                                                                                                                                                                                                                                                                                                     |  |
| 2010 and 2012 | Many of the buildings or trailers are no longer visible on the subject property. The surroundings areas appear to be similar to the 2009 aerial photograph.                                                                                                                                                                                                                                                                                                                                                                                                                          |  |