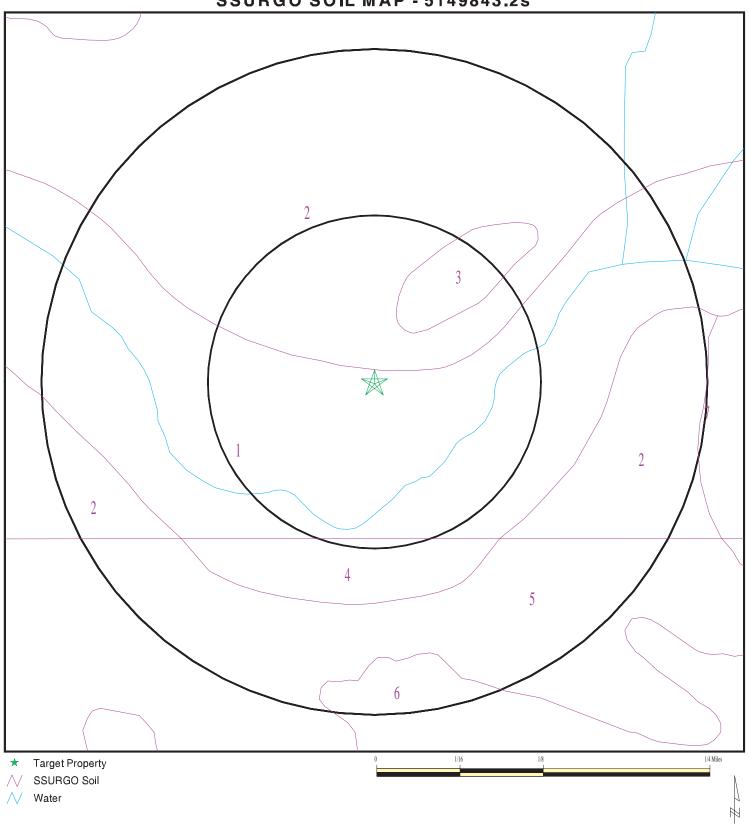

No subsurface geologic investigations were performed as part of this Phase I ESA. According to the U.S. Department of Agriculture (USDA) Natural Cooperative Soil Survey (NCSS), the subject property is mapped as underlain by Sandy alluvial land family, sand. The Sandy alluvial land family is described as soils having moderate infiltration rates with moderately deep, moderately well drained soils with moderately coarse textures.