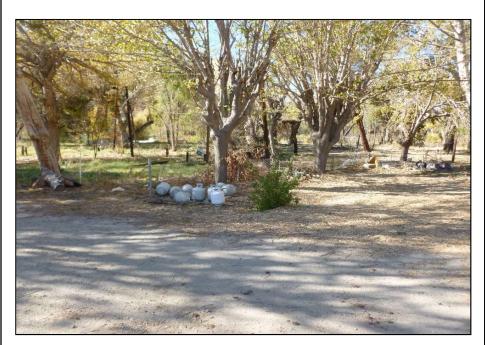

The northern and southern sub-parcels are currently undeveloped land (Photographs 5 and 3). A graded dirt road runs through the northern sub-parcel.

The western parcel and middle sub-parcel were formerly operated as a campground. The Sand Fire burned through the subject property in July 2016, and evidence of the wildfire was observed throughout the western parcel and middle sub-parcel. During the site reconnaissance, the following were observed: a small network of unpaved roads (Photograph 6); a swimming pool (Photographs 7); the foundation of an unidentified, burned building (Photograph 8); four small buildings (a small house [Photograph 9], a bathroom [Photograph 10], a shower building [Photograph 11], and a small cabin [Photograph 12]); two water tanks and an associated building (Photograph 13); and infrastructure such as an RV sewage dump station (Photograph 10), concrete pads on which RVs could be parked (Photograph 14), and electrical poles, wires, and hookups (Photographs 15).

#### **Chemical Storage or Use**

Multiple indications of chemical storage were observed on the subject property (Figure 2).

- Burned paint cans were observed within the burned building foundation located northwest of the pool (Photograph 8).
- Unlabeled, rusted 55-gallon drums were observed at multiple locations in the western parcel: two solitary drums (Photographs 27), one location with multiple drums piled with wooden debris (Photograph 28), and one drum which appeared to have been crushed beneath a fallen log (Photograph 28).
- An approximately 5-gallon container of asphalt roofing material was observed among the household debris noted on Figure 2 (Photograph 21).
- Propane tanks were observed on the western sub-parcel (Figure 2; Photograph 29).