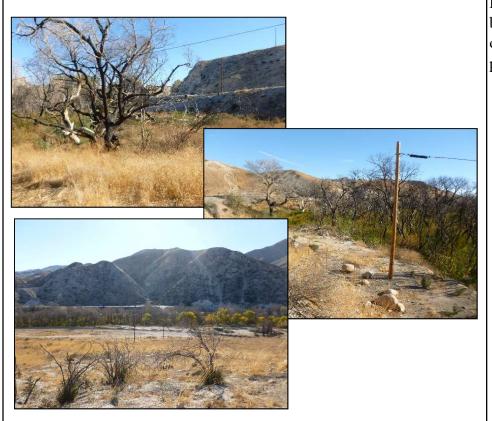

The subject property is bounded to the north by steeply sloping undeveloped land, covered in chaparral and graded by gullies (Photograph 1); to the west by the Southern Pacific railroad, the Santa Clara River floodplain, and residences (Photograph 2); to the south by Soledad Canyon Road, steeply sloping undeveloped land, and a residence (Photograph 3); and to the east by the Santa Clara River floodplain and a dining establishment (Photograph 4).

#### **Distressed Vegetation**

Dry grass and burned trees and shrubs were observed throughout the subject property (Photographs 19). No other distressed vegetation was observed on the subject property.