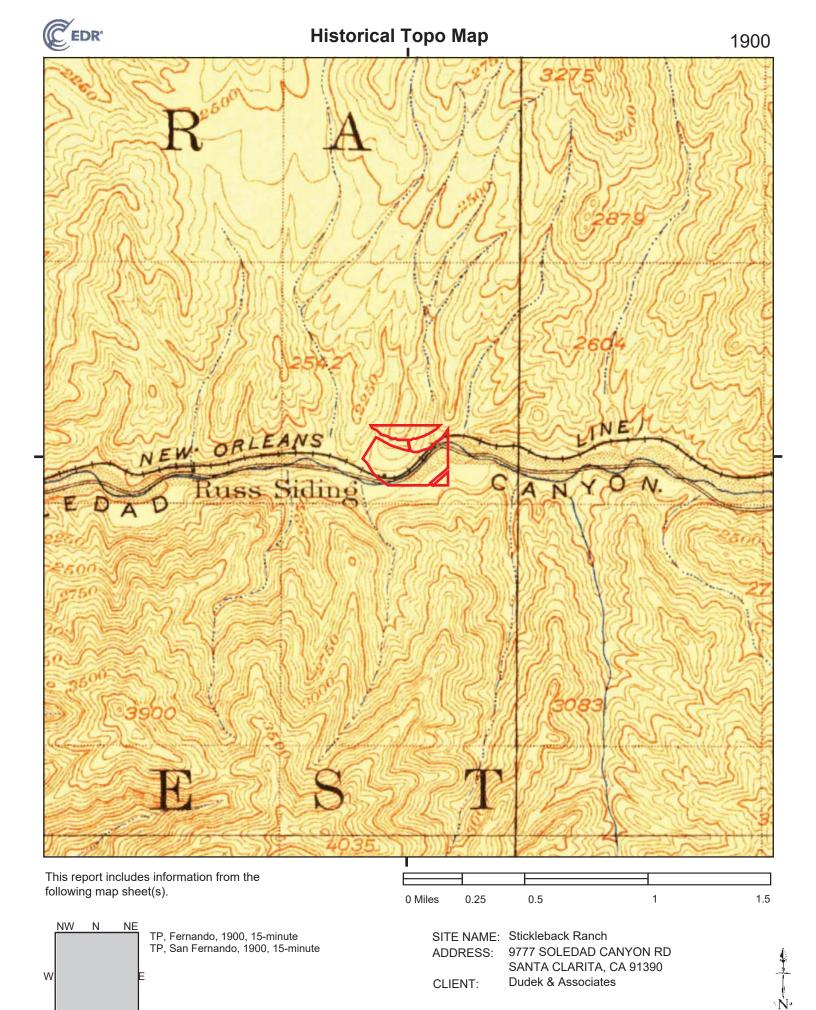

# 8 REVIEW OF HISTORICAL TOPOGRAPHIC MAPS

Dudek reviewed historical topographic maps from 1900, 1929, 1930, 1933, 1934, 1940, 1945, 1947, 1948, 1949, 1960, 1974, 1988, 1994, 1995, and 2012 (Appendix G). The topographic maps are a historical source that can be used to document the prior use of the subject property and surrounding area.

The topographic maps are described in the following table:

| Date             | Scale                    | Description                                                                                                                                                                                                                                                                                                                                                                                                                                                                                                                                                                                                                                                                                                                                                                                                                                                                                                                                                                                                                                                                  |
|------------------|--------------------------|------------------------------------------------------------------------------------------------------------------------------------------------------------------------------------------------------------------------------------------------------------------------------------------------------------------------------------------------------------------------------------------------------------------------------------------------------------------------------------------------------------------------------------------------------------------------------------------------------------------------------------------------------------------------------------------------------------------------------------------------------------------------------------------------------------------------------------------------------------------------------------------------------------------------------------------------------------------------------------------------------------------------------------------------------------------------------|
| 1900             | 1:62,500                 | The subject property is located within Soledad Canyon. A river and a road run east-west through the northern portion of the middle sub-parcel of the subject property. A railroad, New Orleans Line, runs east-west between the middle sub-parcel and northern sub-parcel of the subject property. The subject property appears to be undeveloped. Tributary streams are depicted north and south of the depicted river. Russ Siding (a mine) is labeled west of the subject property.                                                                                                                                                                                                                                                                                                                                                                                                                                                                                                                                                                                       |
| 1929 and<br>1930 | 1:24,000                 | The subject property appears to be similar to the 1990 topographic map. Nelson Ranch is labeled east of the subject property.                                                                                                                                                                                                                                                                                                                                                                                                                                                                                                                                                                                                                                                                                                                                                                                                                                                                                                                                                |
| 1933 and<br>1934 | 1:24,000                 | The subject property and surrounding areas appear to be similar to the 1930 topographic map. A few dirt roads and small buildings are depicted in the surrounding areas east, west, and north of the subject property. The river is depicted as dry east of the subject property just north of Nelson Ranch.                                                                                                                                                                                                                                                                                                                                                                                                                                                                                                                                                                                                                                                                                                                                                                 |
| 1940             | 1:24,000                 | The western portion of the topographic map is unmapped cutting off approximately half of the subject property. The remaining eastern portion of the subject property appears to be similar to the 1934 topographic map. A road runs east-west bordering the southern portion of the southern parcel of the subject property. Nellus Canyon is depicted northeast of the subject property. Nelson Canyon and Maher Canyon are depicted southeast of the subject property.                                                                                                                                                                                                                                                                                                                                                                                                                                                                                                                                                                                                     |
| 1945 and<br>1947 | 1:62,500 and<br>1:50,000 | The subject property appears to be similar to the 1940 Topographic Map. A few more buildings are depicted north of the subject property. The railroad is labeled as Southern Pacific.                                                                                                                                                                                                                                                                                                                                                                                                                                                                                                                                                                                                                                                                                                                                                                                                                                                                                        |
| 1948             | 1:24,000                 | The western portion of the topographic map is unmapped cutting off approximately half of the subject property. The remaining eastern portion of the subject property appears to be similar to the 1947 topographic map. More dirt roads are depicted north of the subject property.                                                                                                                                                                                                                                                                                                                                                                                                                                                                                                                                                                                                                                                                                                                                                                                          |
| 1949             | 1:24,000                 | The western portion of the topographic map is unmapped, cutting off approximately half of the subject property. The remaining eastern portion of the subject property and surrounding area appear to be similar to the 1948 topographic map.                                                                                                                                                                                                                                                                                                                                                                                                                                                                                                                                                                                                                                                                                                                                                                                                                                 |
| 1960             | 1:24,000                 | The road that runs east-west through the northern portion of the middle sub-parcel of the subject property is depicted as turning north near the middle of the middle sub-parcel and heads north through the northern sub-parcel of the subject property. Four small man-made lakes or reservoirs are depicted on the subject property, with a portion of a fifth lake on the subject property. A small dirt road and two buildings are depicted on the subject property. Three small reservoirs are depicted east of the subject property. One small reservoir is depicted west of the subject property. Soledad Campground is labeled west of the subject property. A few more buildings are depicted in the surrounding area. County Detention Camp No. 1 is labeled east of the subject property. Long Canyon and Bobcat Canyon are labeled north and northeast of the subject property, respectively. A power transmission line is depicted north of the subject property. The majority of the land south of the subject property is labeled as Angles National Forest. |

### 9 SITE HISTORY

Based on review of the historical aerial photographs and topographic maps, the subject property was undeveloped land from at least 1900, the date of the earliest topographic map reviewed, until sometime between 1947 (the date of the latest topographic map showing the full site as undeveloped land) and 1960 (the date of the earliest topographic map showing buildings or ponds on the subject property). Unimproved roads and a railroad are shown in the immediate vicinity of, or crossing, the subject property in topographic maps starting in 1900. In City Directory listings (Section 9.2), multiple residents were listed at the address 9777 Soledad Canyon Road, which was sometimes listed as "Oasis Park," between 1975 and 2014. The site owner representative stated that, prior to August 2017, the subject property was operated under the names Oasis RV Resort and Stickleback River Movie Ranch. The Sand Fire burned through the subject property in July 2016.