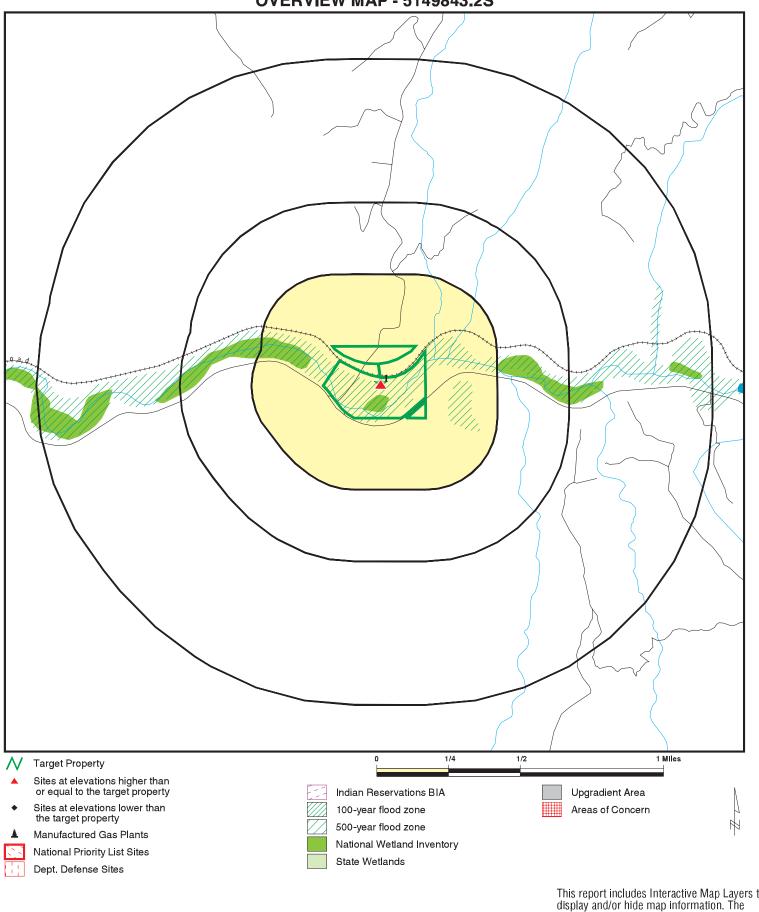

## 10 PUBLIC AGENCY RECORDS SEARCH REVIEW

The regulatory database search gives a listing of sites within up to a 1-mile radius of the subject property ("target property" is the term used by EDR) that are known to be chemical handlers, hazardous waste generators, or polluters. Information in these listings includes the location of the site relative to the property, sources of pollution, and the status of the site. The search performed for this Phase I ESA was conducted in November 2017 by EDR. The database search report is included in Appendix B.

The subject property was listed in one of the regulatory databases searched by EDR (see Section 10.2).

The following sections list the databases that were searched and search distances from the subject property.