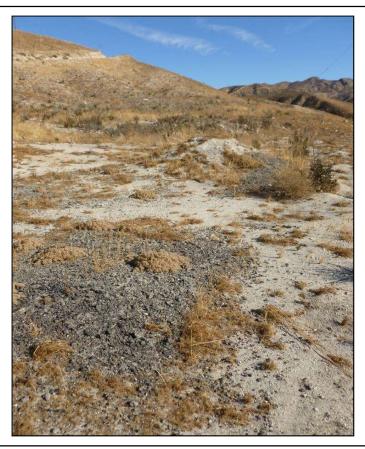

#### **Soil Disturbances**

Multiple indications of soil disturbances were observed on the subject property (Figure 2).

- Approximately 20 piles of soil were observed near the southern boundary of the subject property (Photograph 31). Some were located south of the property boundary.
- Concrete and brick rubble and metal debris were observed in a soil pile on the middle sub-parcel (Photograph 20).
- A small excavated area was observed west of the small house (Photograph 9).
- A mound of soil was observed near the northern boundary of the northern sub-parcel (Photograph 32).