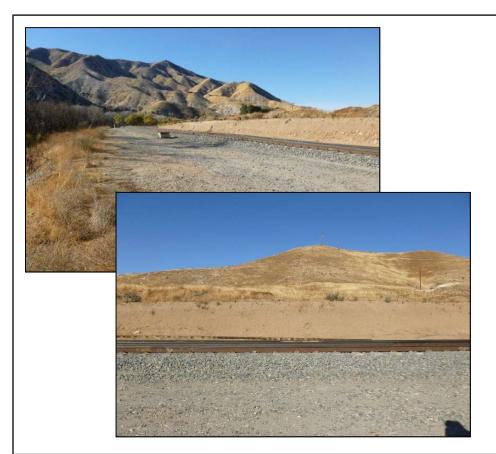

The subject property is bounded to the north by steeply sloping undeveloped land, covered in chaparral and graded by gullies (Photograph 1); to the west by the Southern Pacific railroad, the Santa Clara River floodplain, and residences (Photograph 2); to the south by Soledad Canyon Road, steeply sloping undeveloped land, and a residence (Photograph 3); and to the east by the Santa Clara River floodplain and a dining establishment (Photograph 4).

The northern and southern sub-parcels are currently undeveloped land (Photographs 5 and 3). A graded dirt road runs through the northern sub-parcel.

The western parcel and middle sub-parcel were formerly operated as a campground. The Sand Fire burned through the subject property in July 2016, and evidence of the wildfire was observed throughout the western parcel and middle sub-parcel. During the site reconnaissance, the following were observed: a small network of unpaved roads (Photograph 6); a swimming pool (Photographs 7); the foundation of an unidentified, burned building (Photograph 8); four small buildings (a small house [Photograph 9], a bathroom [Photograph 10], a shower building [Photograph 11], and a small cabin [Photograph 12]); two water tanks and an associated building (Photograph 13); and infrastructure such as an RV sewage dump station (Photograph 10), concrete pads on which RVs could be parked (Photograph 14), and electrical poles, wires, and hookups (Photographs 15).