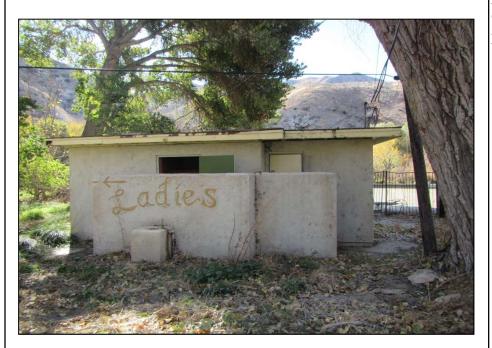

The northern and southern sub-parcels are currently undeveloped land (Photographs 5 and 3). A graded dirt road runs through the northern sub-parcel.

The western parcel and middle sub-parcel were formerly operated as a campground. The Sand Fire burned through the subject property in July 2016, and evidence of the wildfire was observed throughout the western parcel and middle sub-parcel. During the site reconnaissance, the following were observed: a small network of unpaved roads (Photograph 6); a swimming pool (Photographs 7); the foundation of an unidentified, burned building (Photograph 8); four small buildings (a small house [Photograph 9], a bathroom [Photograph 10], a shower building [Photograph 11], and a small cabin [Photograph 12]); two water tanks and an associated building (Photograph 13); and infrastructure such as an RV sewage dump station (Photograph 10), concrete pads on which RVs could be parked (Photograph 14), and electrical poles, wires, and hookups (Photographs 15).