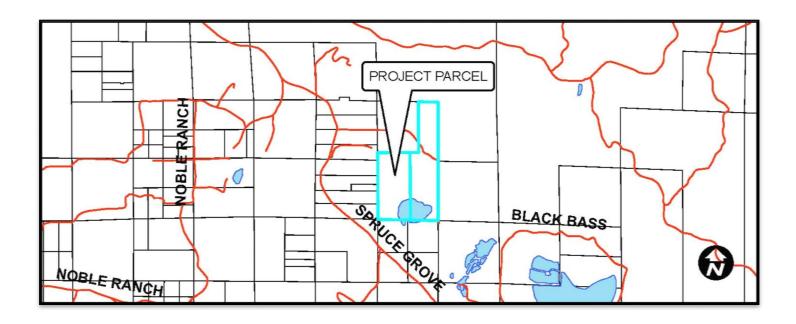

## COUNTY OF LAKE NOTICE OF INTENT TO ADOPT A MITIGATED NEGATIVE DECLARATION

Project Title: Mighty Tasty Farms Major Use Permit (UP 19-32); Initial Study (IS 19-50)

Project Location: 19697 and 19713 East Road, Lower Lake CA 95457

**APN No.:** 012-049-17 and 012-049-18

**Project Description:** The applicant is requesting approval of a Major Use Permit UP 19-32 to obtain one (1) A-Type 3 "Outdoor", one (1) A-Type 3B "Mixed-Light", and one (1) Type 13 Self-Transport Distribution licenses to allow a total of 44,121 square feet of cultivation area, located at 19697 and 19713 East Road, Lower Lake on Lake County APN's 012 049-17 and 18, that includes: