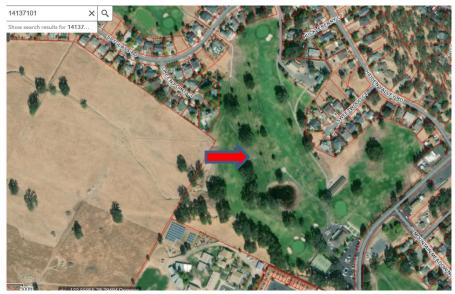

**APN No.:** 141-371-01

**Project Description:** The proposed Hartmann Complex at Hidden Valley Lake Project (Proposed Project) consists of the demolition of the existing approximately 7,200 square foot (sf) Hidden Valley Lake Association building, and the construction of a new building, referred to as the Hartmann Complex, approximately 255 feet northwest of the existing facility. The approximately 12,483 sf Hartmann Complex would house the same facilities that currently operate at the existing Hidden Valley Lake Association building, including the Greenview Restaurant & Café and golf Pro Shop, plus the addition of expanded banquet facilities. An approximately 3,180 sf covered patio would be attached to the Hartmann Complex building. Golf amenities surrounding the Hartmann Complex would be modified to include additional driving range tees with netting, relocated practice greens, and repositioning of the 1<sup>st</sup> hole golf tees. The Proposed Project would also include additional parking and a dedicated drop-off area.