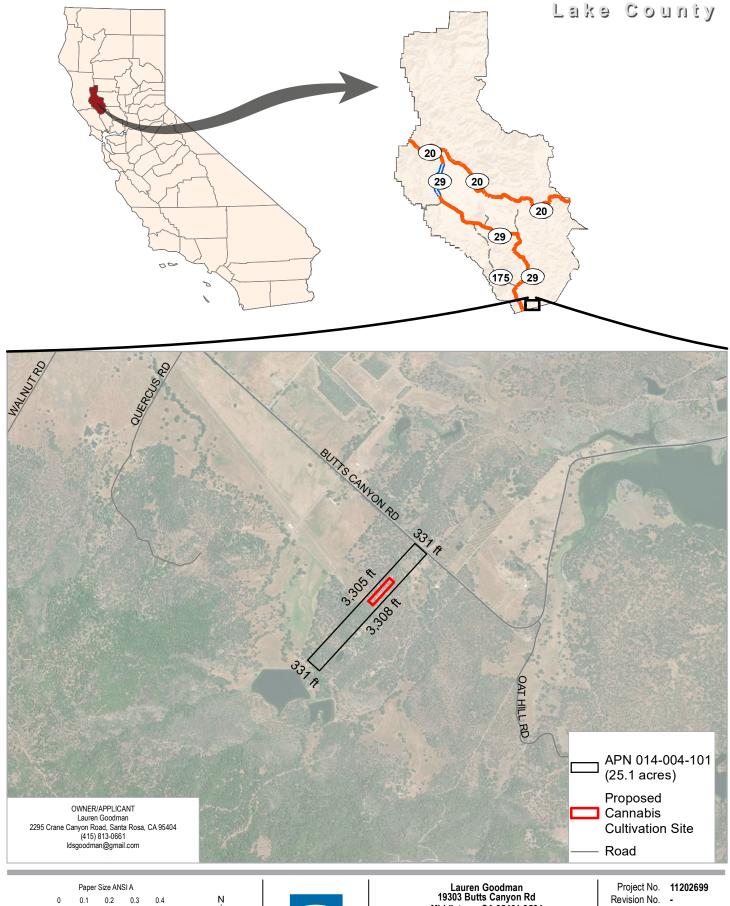

Map Projection: Lambert Conformal Conic Horizontal Datum: North American 1983 Grid: NAD 1983 StatePlane California II FIPS 0402 Feet

Lauren Goodman 19303 Butts Canyon Rd Middletown CA 95461-9534 APN 014-004-101

Date 3/27/2020

**Location Map** 

Feet
1:9,000
Map Projection: Lambert Conformal Conic
Horizontal Datum: North American 1983
Grid: NAD 1983 StatePlane California II FIPS 0402 Feet

Lauren Goodman 19303 Butts Canyon Rd Middletown CA 95461-9534 APN 014-004-101