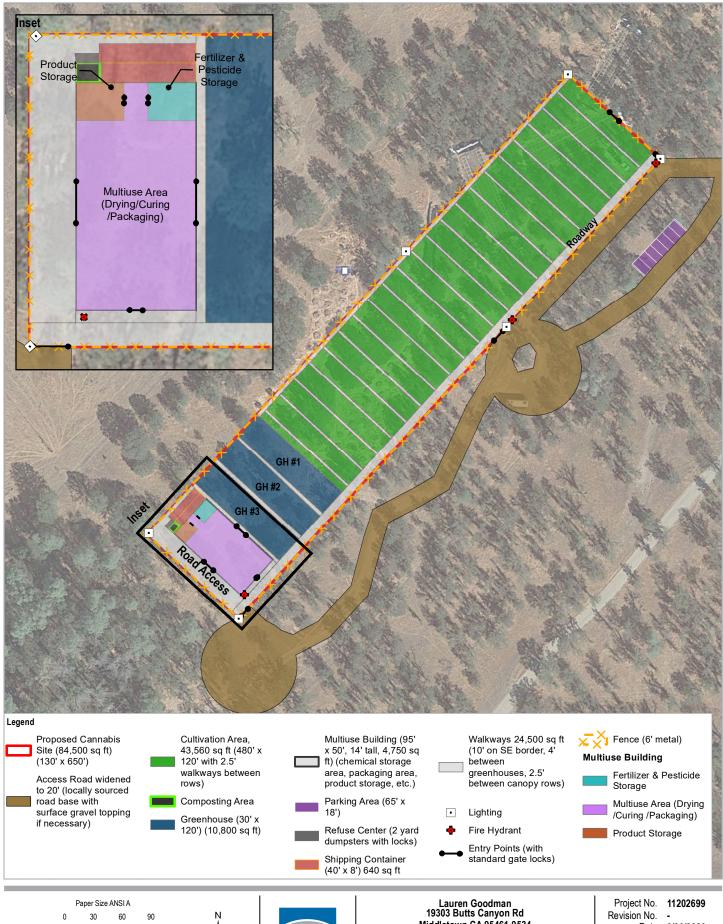

Site Plan **Proposed Conditions**  Revision No. Date 3/30/2020

Lauren Goodman 19303 Butts Canyon Rd Middletown CA 95461-9534 APN 014-004-101

**Proposed Cannabis Cultivation Site** and Proposed Security Elements

Date 3/30/2020