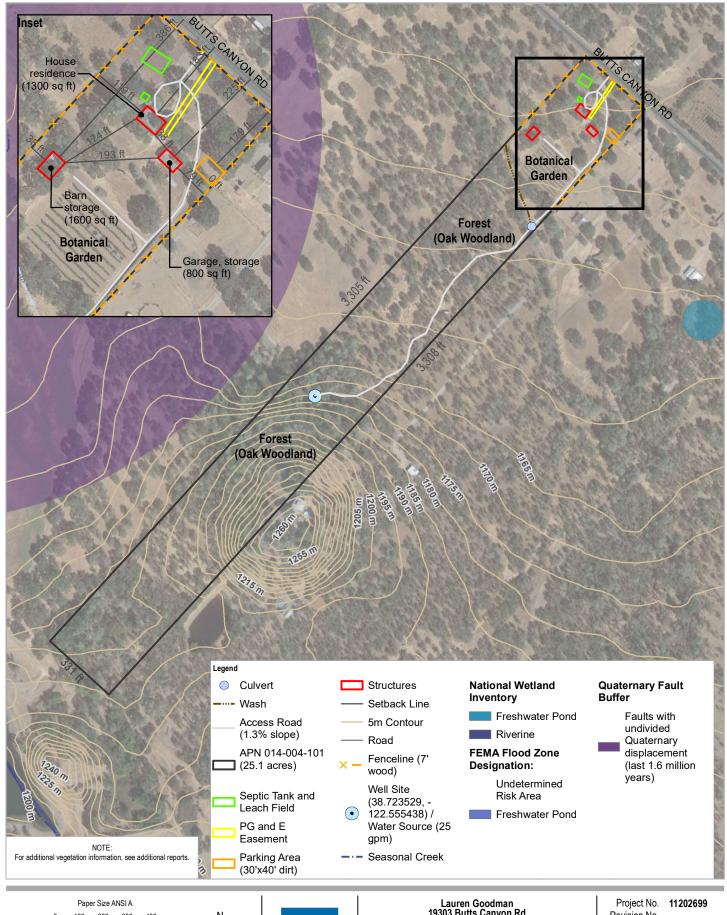

**Surrounding Area Aerial** 

FIGURE 2

Date 3/27/2020

Lauren Goodman 19303 Butts Canyon Rd Middletown CA 95461-9534 APN 014-004-101

Site Plan **Existing Conditions**  Revision No. Date 3/27/2020

Lauren Goodman 19303 Butts Canyon Rd Middletown CA 95461-9534 APN 014-004-101