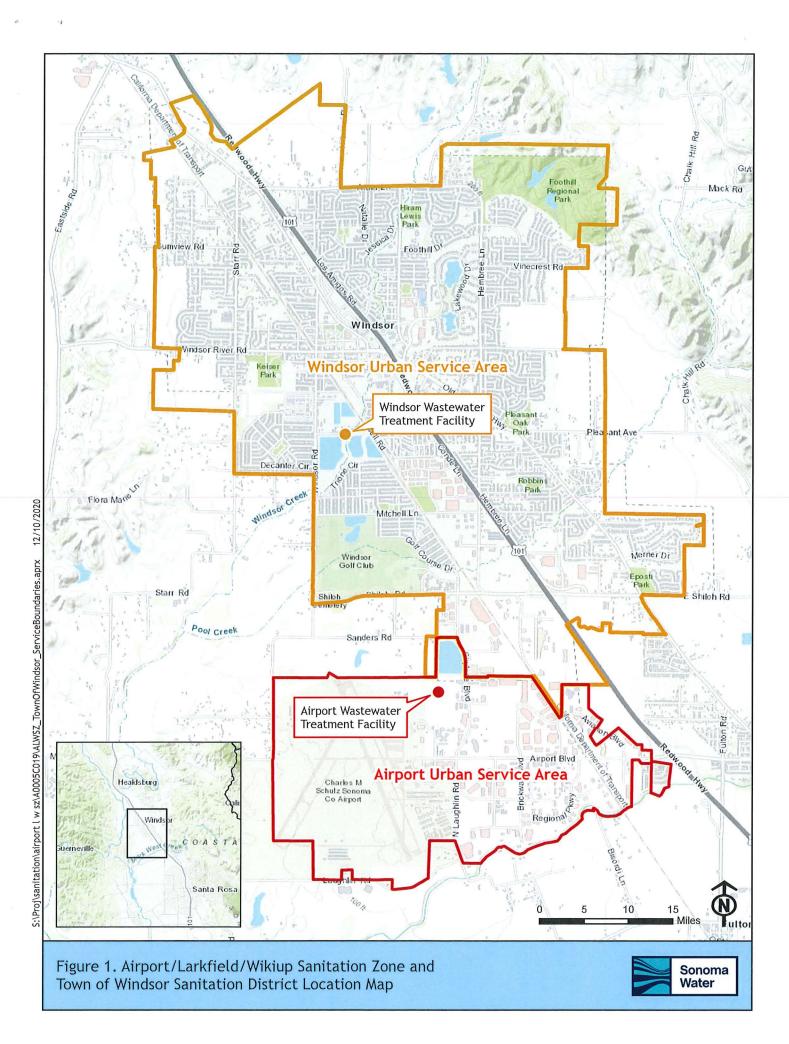

| Notic                                                                                                                                                                                                                                                                                                                                                                                                                                                                                                                                                                                                                                                                                                                                                                                                       | ce of Exemption                                                                                                                                                            |                                                                                                                                                                                                                                                                                                                                |  |  |  |  |
|-------------------------------------------------------------------------------------------------------------------------------------------------------------------------------------------------------------------------------------------------------------------------------------------------------------------------------------------------------------------------------------------------------------------------------------------------------------------------------------------------------------------------------------------------------------------------------------------------------------------------------------------------------------------------------------------------------------------------------------------------------------------------------------------------------------|----------------------------------------------------------------------------------------------------------------------------------------------------------------------------|--------------------------------------------------------------------------------------------------------------------------------------------------------------------------------------------------------------------------------------------------------------------------------------------------------------------------------|--|--|--|--|
| То:                                                                                                                                                                                                                                                                                                                                                                                                                                                                                                                                                                                                                                                                                                                                                                                                         | ○ Office of Planning and Research     P.O. Box 3044, Room 212     Sacramento, CA 95812-3044                                                                                | From: Sonoma County Water Agency<br>404 Aviation Blvd.<br>Santa Rosa, CA 95403                                                                                                                                                                                                                                                 |  |  |  |  |
|                                                                                                                                                                                                                                                                                                                                                                                                                                                                                                                                                                                                                                                                                                                                                                                                             | <ul><li>Sonoma County Clerk</li><li>585 Fiscal Drive, Room 103</li><li>Santa Rosa, CA 95403</li></ul>                                                                      | Deva Marie Proto, County Clerk<br>BY: M<br>Norma Gonzalez, Deputy Clerk                                                                                                                                                                                                                                                        |  |  |  |  |
|                                                                                                                                                                                                                                                                                                                                                                                                                                                                                                                                                                                                                                                                                                                                                                                                             | ct Title: Agreement between Sonoma County Wate<br>ment, Storage, and Disposal of Treated Wastewater                                                                        | er Agency and the Town Of Windsor Regarding the Transfer,                                                                                                                                                                                                                                                                      |  |  |  |  |
| faciliti                                                                                                                                                                                                                                                                                                                                                                                                                                                                                                                                                                                                                                                                                                                                                                                                    |                                                                                                                                                                            | o Sanitation Zone (ALWSZ) treatment, storage, and disposal osa and the treatment, storage, and disposal facilities in the ee <b>Figure 1</b> ).                                                                                                                                                                                |  |  |  |  |
| Proje                                                                                                                                                                                                                                                                                                                                                                                                                                                                                                                                                                                                                                                                                                                                                                                                       | ct Location - City: Unincorporated, Windsor                                                                                                                                | County: Sonoma                                                                                                                                                                                                                                                                                                                 |  |  |  |  |
| that will allow the ability to transfer recycled water and partially treated wastewater between the ALWSZ and the Town of Windsor treatment, storage, and irrigation facilities. The Agreement will allow for the coordinated operation of these systems for the purposes of increasing operating efficiencies, reducing operational costs, increasing beneficial use of recycled water, and decreasing discharges of recycled water to Mark West Creek, for an initial term of five years. The project may include the modification or installation of valves to existing wastewater and recycled water pipelines that will not result in an expansion of use. All project modifications will be conducted in existing roadways and within the footprint of the sanitation districts' existing facilities. |                                                                                                                                                                            |                                                                                                                                                                                                                                                                                                                                |  |  |  |  |
| Name                                                                                                                                                                                                                                                                                                                                                                                                                                                                                                                                                                                                                                                                                                                                                                                                        | of Public Agency Approving Project: Sonoma C                                                                                                                               | County Water Agency                                                                                                                                                                                                                                                                                                            |  |  |  |  |
| Name                                                                                                                                                                                                                                                                                                                                                                                                                                                                                                                                                                                                                                                                                                                                                                                                        | of Person or Agency Carrying Out Project: Son                                                                                                                              | oma County Water Agency                                                                                                                                                                                                                                                                                                        |  |  |  |  |
|                                                                                                                                                                                                                                                                                                                                                                                                                                                                                                                                                                                                                                                                                                                                                                                                             | opt Status: (check one)<br>Ministerial (Sec. 21080(b)(1); 15268);                                                                                                          | This notice was posted on 01/13/2021 and will remain posted for a period of thirty days through 02/13/2021                                                                                                                                                                                                                     |  |  |  |  |
|                                                                                                                                                                                                                                                                                                                                                                                                                                                                                                                                                                                                                                                                                                                                                                                                             | Declared Emergency (Sec. 21080(b)(3); 15269(a));                                                                                                                           | b)(3); 15269(a)); Doc No.49-01132021-005                                                                                                                                                                                                                                                                                       |  |  |  |  |
|                                                                                                                                                                                                                                                                                                                                                                                                                                                                                                                                                                                                                                                                                                                                                                                                             | Emergency Project (Sec. 21080(b)(4); 15269(b)(c));                                                                                                                         |                                                                                                                                                                                                                                                                                                                                |  |  |  |  |
|                                                                                                                                                                                                                                                                                                                                                                                                                                                                                                                                                                                                                                                                                                                                                                                                             | ☐ Categorical Exemption. State type and section number: 15301(b): Existing Facilities. 15302(c): Replacement or Reconstruction. 15304(f): Minor Alterations to Land.       |                                                                                                                                                                                                                                                                                                                                |  |  |  |  |
|                                                                                                                                                                                                                                                                                                                                                                                                                                                                                                                                                                                                                                                                                                                                                                                                             | Statutory Exemptions. State code number:                                                                                                                                   |                                                                                                                                                                                                                                                                                                                                |  |  |  |  |
| neglig<br>existir<br>treatn<br>limited                                                                                                                                                                                                                                                                                                                                                                                                                                                                                                                                                                                                                                                                                                                                                                      | pible or no expansion of existing or former use. The μ<br>ng wastewater and recycled water pipelines that will<br>nent facilities, storage ponds, or recycled water irriga | f the minor alteration of existing public facilities involving project may include the modification or installation of valves to result in no expansion of use. No modification of the existing ation facilities would occur. Minor alterations to land will be all project work will be conducted within the footprint of the |  |  |  |  |
| Lead                                                                                                                                                                                                                                                                                                                                                                                                                                                                                                                                                                                                                                                                                                                                                                                                        | Agency Contact Person: Jeff Church                                                                                                                                         | Telephone: 707-547-1949                                                                                                                                                                                                                                                                                                        |  |  |  |  |
| Signa                                                                                                                                                                                                                                                                                                                                                                                                                                                                                                                                                                                                                                                                                                                                                                                                       | ature:                                                                                                                                                                     | _Title: General Manager                                                                                                                                                                                                                                                                                                        |  |  |  |  |