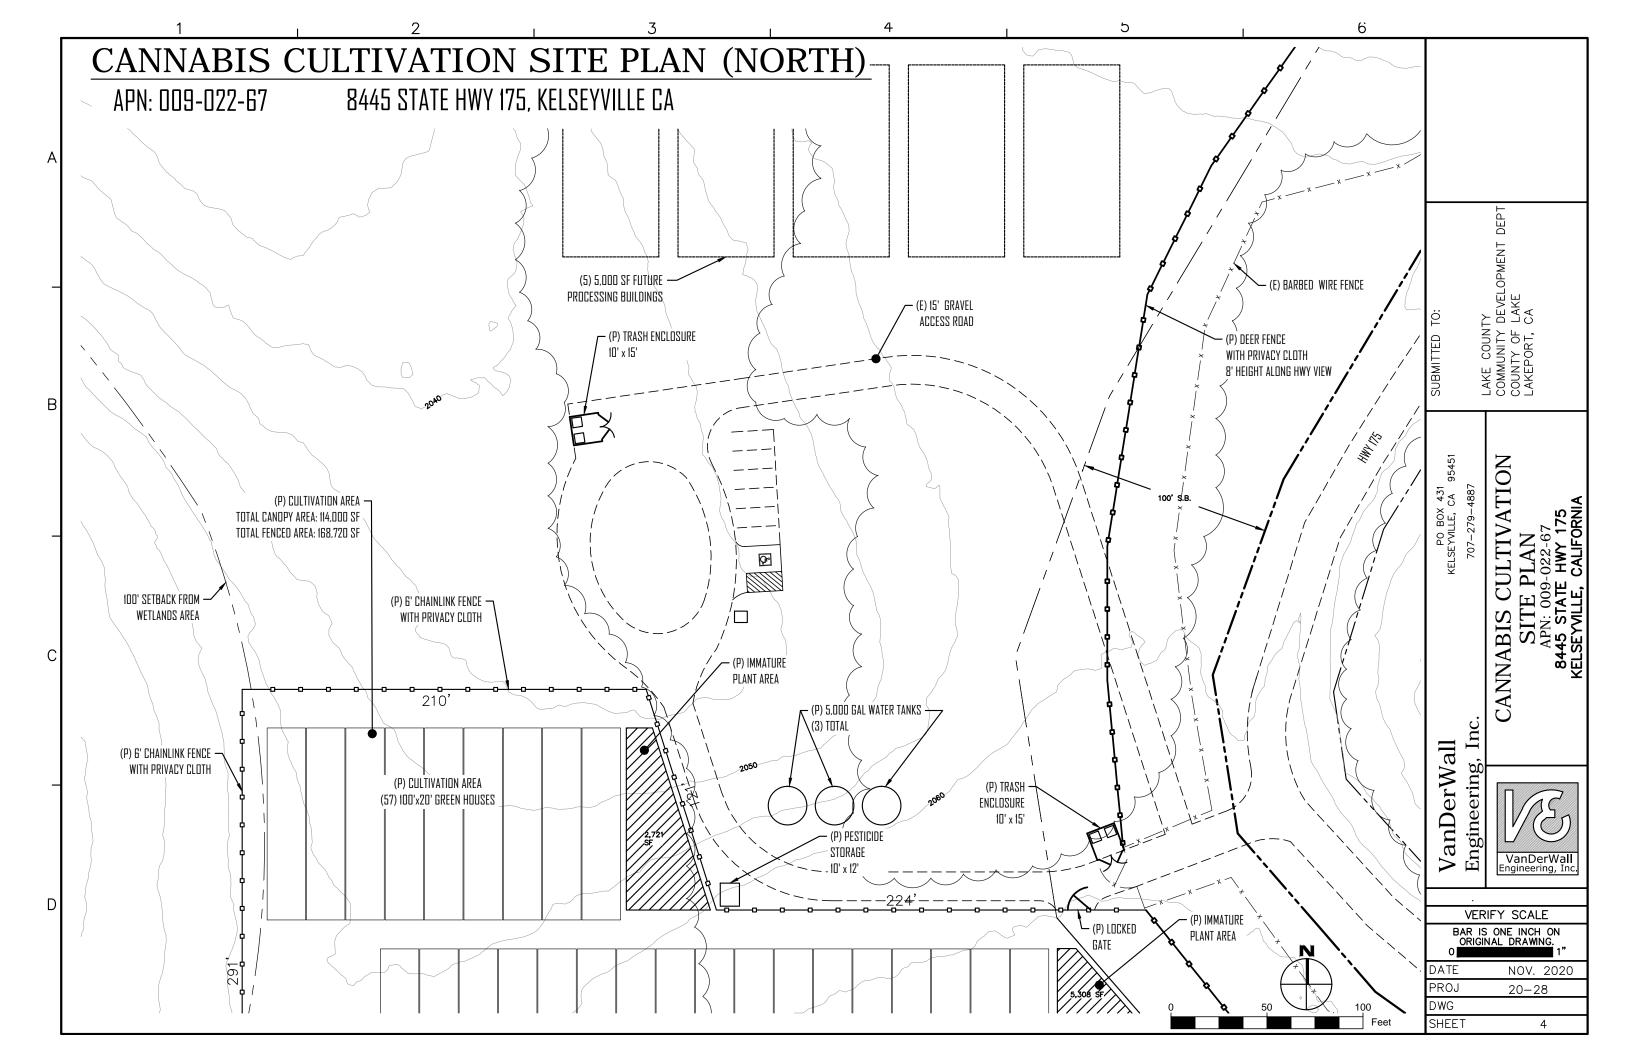

**COVER SHEET - Grizzly Ranch** 8445 STATE HWY 175, KELSEYVILLE CA APN: 009-022-67 PROPERTY OWNER **APPLICANT** Mils Gary Thomas Trustee **GRIZZLY RANCH LLC** Tommy Harwood Hanson Gregory K Trust 3360 Merritt Road PO Box 610 Redway, CA 95560 Kelseyville, CA 95451 SITE tommyharwood@yahoo.com (707) 900-1476 greghanson3360@gmail.com (707) 362-0156 SITE PLAN DATA A.P.N. 009-022-67 Address 8445 State HWY 175 Area of Property 116.16 Acres Area of Fenced Cultivation 168. 720 SF Area of Canopy 114,00 SF APZ Zoning LOCATION MAP NORTH SITE PLAN INDEX SHEET SHEET 1 **COVER SHEET** SHEET 2 SURROUNDING AREA AERIAL SHEET 3 SITE PLAN, EXISTING/PROPOSED CONDITIONS **CANNABIS CULTIVATION SITE (NORTH)** SHEET 4 COVER (5) 5,000 SF FUTURE SHEET 4.1 CANNABIS CULTIVATION SITE (SOUTH) PROCESSING BUILDINGS CANNABIS RELATED BUILDING LAYOUTS SHEET 5 APN: 009-022-671 **LEGEND** PROPERTY LINE WELL VanDerWall UTILITY POLE (P) Engineering, SETBACK LINE TREE (E) **CULTIVATION SITE** CULTIVATION FENCE ( LANDSCAPING TREE (P) CATTLE FENCE (E) ACCESS ROAD/DRIVEWAY STREET LIGHT (P) OAK TREE LINE THERMAL CAMERA VanDerWall Engineering, Inc. VIEW SHED (P) NON-THERMAL CAMERA VIEW SHED (P) APN: 011-055-201 VERIFY SCALE APN: 011-055-211 WELL SITE -150,000 G BAR IS ONE INCH ON ORIGINAL DRAWING. WATER STORAGE (38.923573°, -122.785296°) 1.) THIS IS NOT A RECORD OF SURVEY. THE BOUNDARY SHOWN IS DATE NOV. 2020 APPROXIMATE AND BASED OFF OF ASSESSOR'S PARCEL MAPS. NO PROJ 20-28 SURVEY MONUMENTS ARE FOUND NOR SHOWN. SITE MAP 2.) CONTOURS SHOWN WERE IMPORTED FROM LAKE CO GIS MAPPING DWG DEPARTMENT AND ALL AERIAL PHOTOS BY GOGGLE EARTH. SHEET