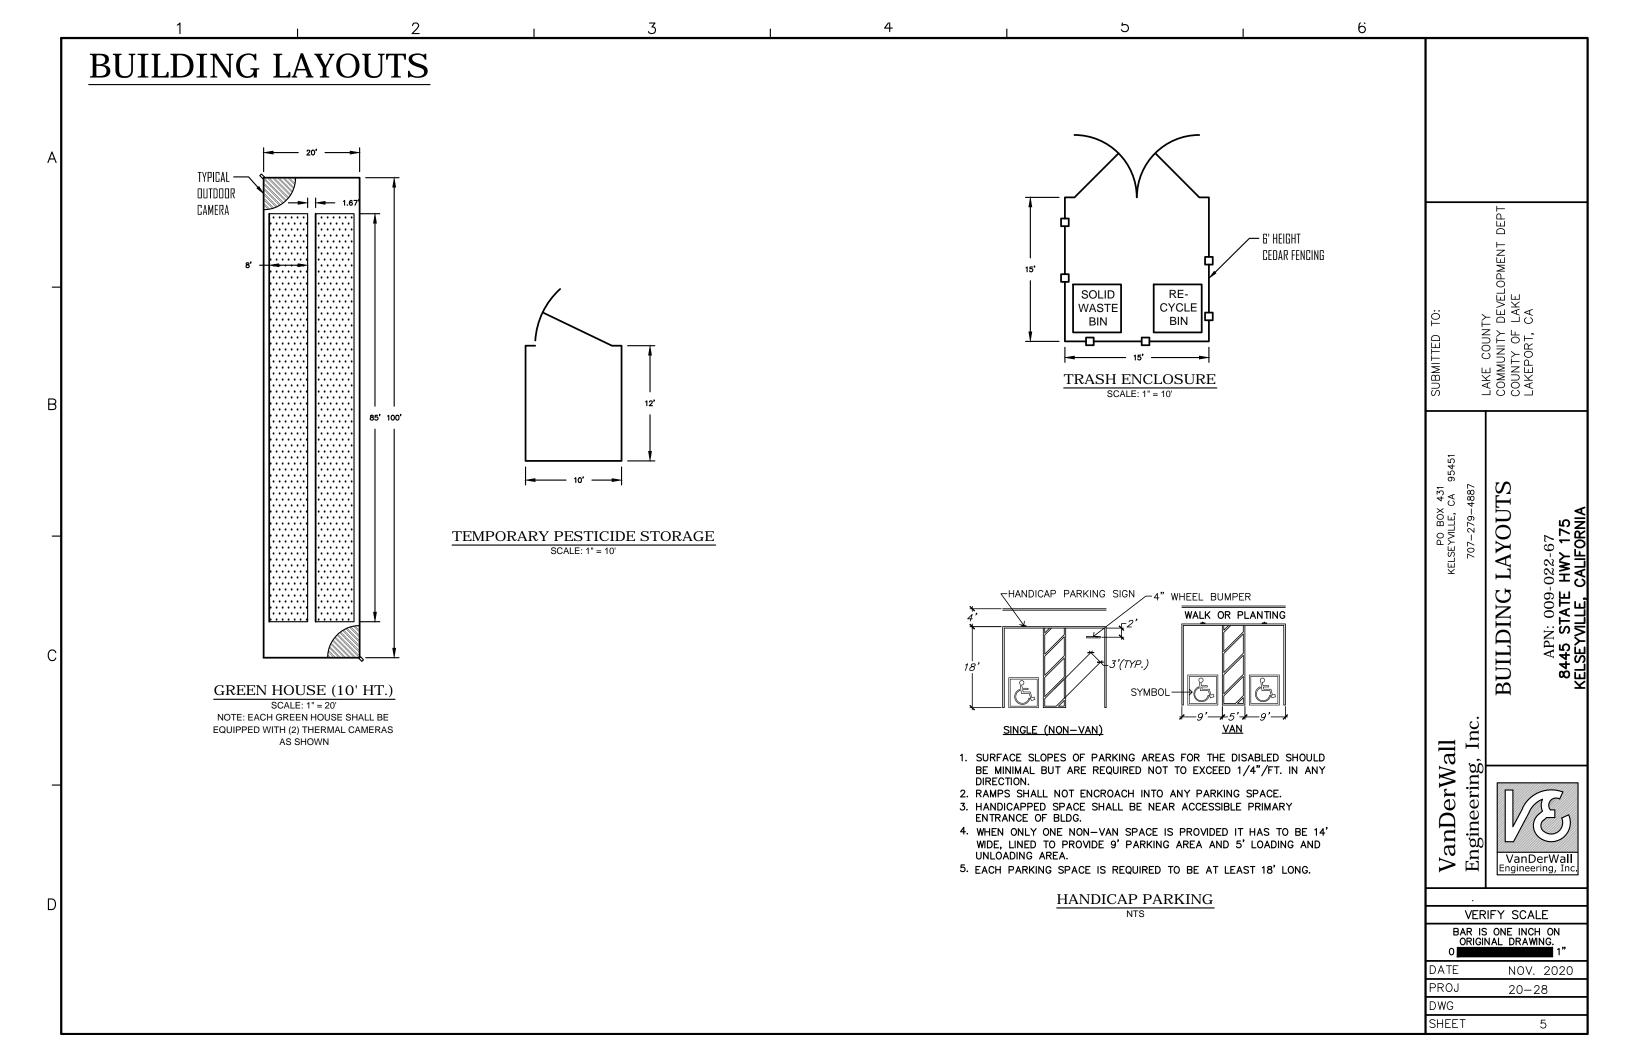

**COVER SHEET - Grizzly Ranch** 8445 STATE HWY 175, KELSEYVILLE CA APN: 009-022-67 PROPERTY OWNER **APPLICANT** Mils Gary Thomas Trustee **GRIZZLY RANCH LLC** Tommy Harwood Hanson Gregory K Trust 3360 Merritt Road PO Box 610 Redway, CA 95560 Kelseyville, CA 95451 SITE tommyharwood@yahoo.com (707) 900-1476 greghanson3360@gmail.com (707) 362-0156 SITE PLAN DATA A.P.N. 009-022-67 Address 8445 State HWY 175 Area of Property 116.16 Acres Area of Fenced Cultivation 168. 720 SF Area of Canopy 114,00 SF APZ Zoning LOCATION MAP NORTH SITE PLAN INDEX SHEET SHEET 1 **COVER SHEET** SHEET 2 SURROUNDING AREA AERIAL SHEET 3 SITE PLAN, EXISTING/PROPOSED CONDITIONS **CANNABIS CULTIVATION SITE (NORTH)** SHEET 4 COVER (5) 5,000 SF FUTURE SHEET 4.1 CANNABIS CULTIVATION SITE (SOUTH) PROCESSING BUILDINGS CANNABIS RELATED BUILDING LAYOUTS SHEET 5 APN: 009-022-671 **LEGEND** PROPERTY LINE WELL VanDerWall UTILITY POLE (P) Engineering, SETBACK LINE TREE (E) **CULTIVATION SITE** CULTIVATION FENCE ( LANDSCAPING TREE (P) CATTLE FENCE (E) ACCESS ROAD/DRIVEWAY STREET LIGHT (P) OAK TREE LINE THERMAL CAMERA VanDerWall Engineering, Inc. VIEW SHED (P) NON-THERMAL CAMERA VIEW SHED (P) APN: 011-055-201 VERIFY SCALE APN: 011-055-211 WELL SITE -150,000 G BAR IS ONE INCH ON ORIGINAL DRAWING. WATER STORAGE (38.923573°, -122.785296°) 1.) THIS IS NOT A RECORD OF SURVEY. THE BOUNDARY SHOWN IS DATE NOV. 2020 APPROXIMATE AND BASED OFF OF ASSESSOR'S PARCEL MAPS. NO PROJ 20-28 SURVEY MONUMENTS ARE FOUND NOR SHOWN. SITE MAP 2.) CONTOURS SHOWN WERE IMPORTED FROM LAKE CO GIS MAPPING DWG DEPARTMENT AND ALL AERIAL PHOTOS BY GOGGLE EARTH. SHEET