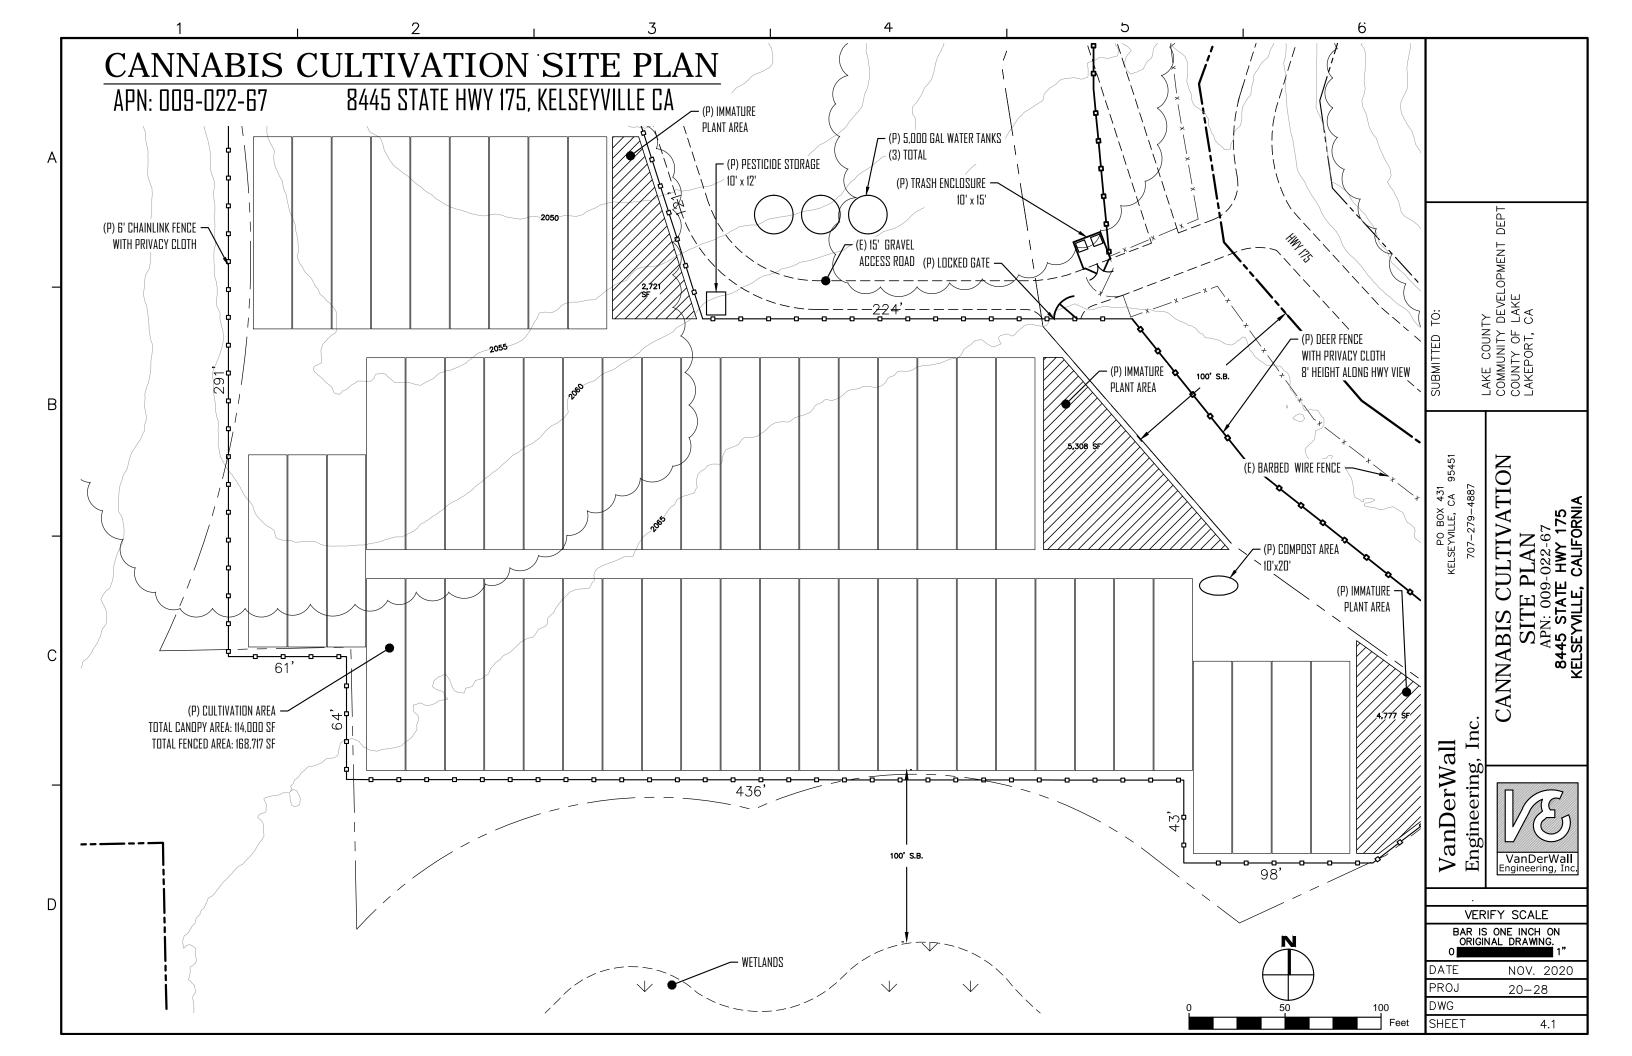

**COVER SHEET - Grizzly Ranch** 8445 STATE HWY 175, KELSEYVILLE CA APN: 009-022-67 PROPERTY OWNER **APPLICANT** Mils Gary Thomas Trustee **GRIZZLY RANCH LLC** Tommy Harwood Hanson Gregory K Trust 3360 Merritt Road PO Box 610 Redway, CA 95560 Kelseyville, CA 95451 SITE tommyharwood@yahoo.com (707) 900-1476 greghanson3360@gmail.com (707) 362-0156 SITE PLAN DATA A.P.N. 009-022-67 Address 8445 State HWY 175 Area of Property 116.16 Acres Area of Fenced Cultivation 168. 720 SF Area of Canopy 114,00 SF APZ Zoning LOCATION MAP NORTH SITE PLAN INDEX SHEET SHEET 1 **COVER SHEET** SHEET 2 SURROUNDING AREA AERIAL SHEET 3 SITE PLAN, EXISTING/PROPOSED CONDITIONS **CANNABIS CULTIVATION SITE (NORTH)** SHEET 4 COVER (5) 5,000 SF FUTURE SHEET 4.1 CANNABIS CULTIVATION SITE (SOUTH) PROCESSING BUILDINGS CANNABIS RELATED BUILDING LAYOUTS SHEET 5 APN: 009-022-671 **LEGEND** PROPERTY LINE WELL VanDerWall UTILITY POLE (P) Engineering, SETBACK LINE TREE (E) **CULTIVATION SITE** CULTIVATION FENCE ( LANDSCAPING TREE (P) CATTLE FENCE (E) ACCESS ROAD/DRIVEWAY STREET LIGHT (P) OAK TREE LINE THERMAL CAMERA VanDerWall Engineering, Inc. VIEW SHED (P) NON-THERMAL CAMERA VIEW SHED (P) APN: 011-055-201 VERIFY SCALE APN: 011-055-211 WELL SITE -150,000 G BAR IS ONE INCH ON ORIGINAL DRAWING. WATER STORAGE (38.923573°, -122.785296°) 1.) THIS IS NOT A RECORD OF SURVEY. THE BOUNDARY SHOWN IS DATE NOV. 2020 APPROXIMATE AND BASED OFF OF ASSESSOR'S PARCEL MAPS. NO PROJ 20-28 SURVEY MONUMENTS ARE FOUND NOR SHOWN. SITE MAP 2.) CONTOURS SHOWN WERE IMPORTED FROM LAKE CO GIS MAPPING DWG DEPARTMENT AND ALL AERIAL PHOTOS BY GOGGLE EARTH. SHEET