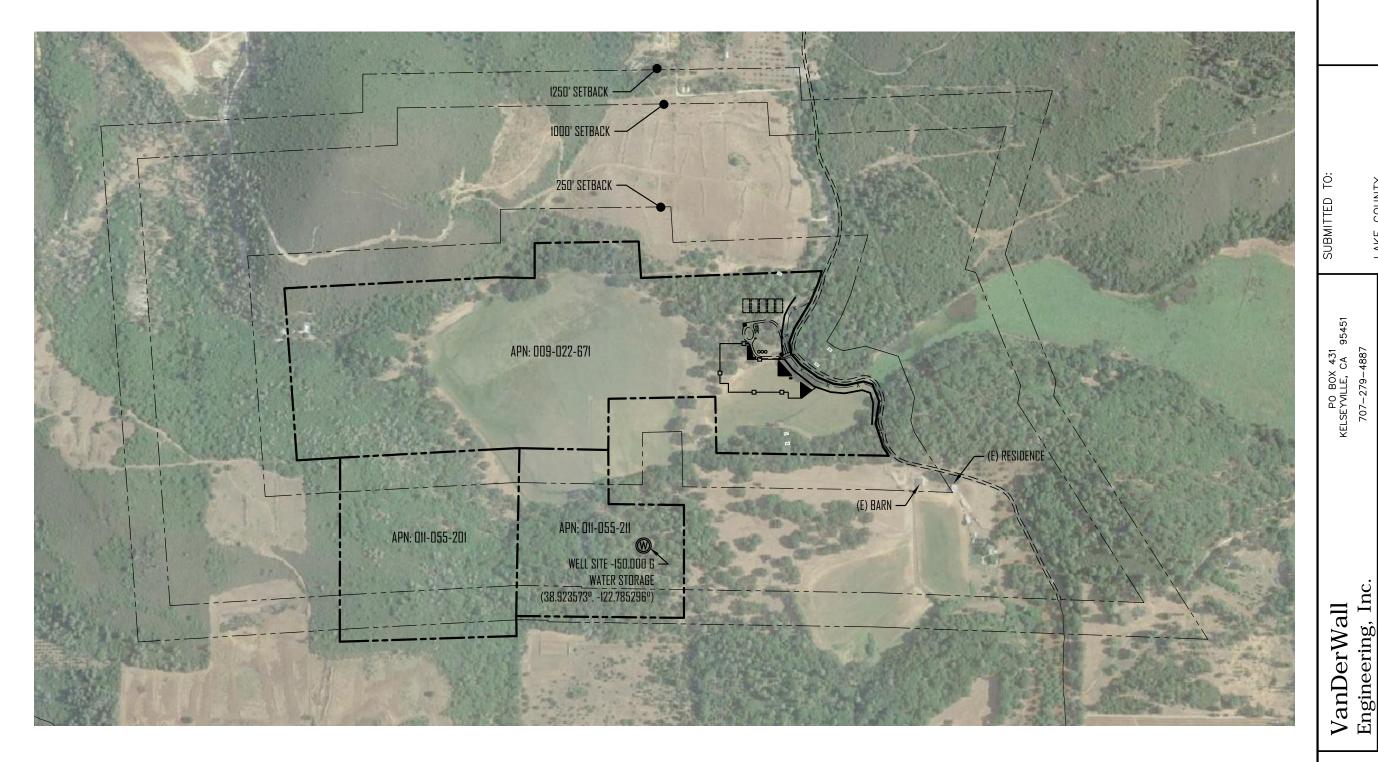

## SURROUNDING AERIAL SHEET

NOTE:

1.) NO SCHOOLS, PARKS, PLAYGROUNDS, DRUG REHAB FACILITIES, CHILD DAYCARE, NURSERY SCHOOLS, CHURCHES OR YOUTH FACILITIES ARE WITHIN 1250' OF THE SUBJECT PROPERTY LINES.

PO BOX 431 KELSEYVILLE, CA 95451 707–279–4887

**AERIAL SH** SURROUNDING

VanDerWall Engineering, Inc.

| VERIF                     | ′ SCAI | E    |
|---------------------------|--------|------|
| BAR IS O<br>ORIGINAL<br>O |        |      |
| DATE                      | NOV    | 2020 |