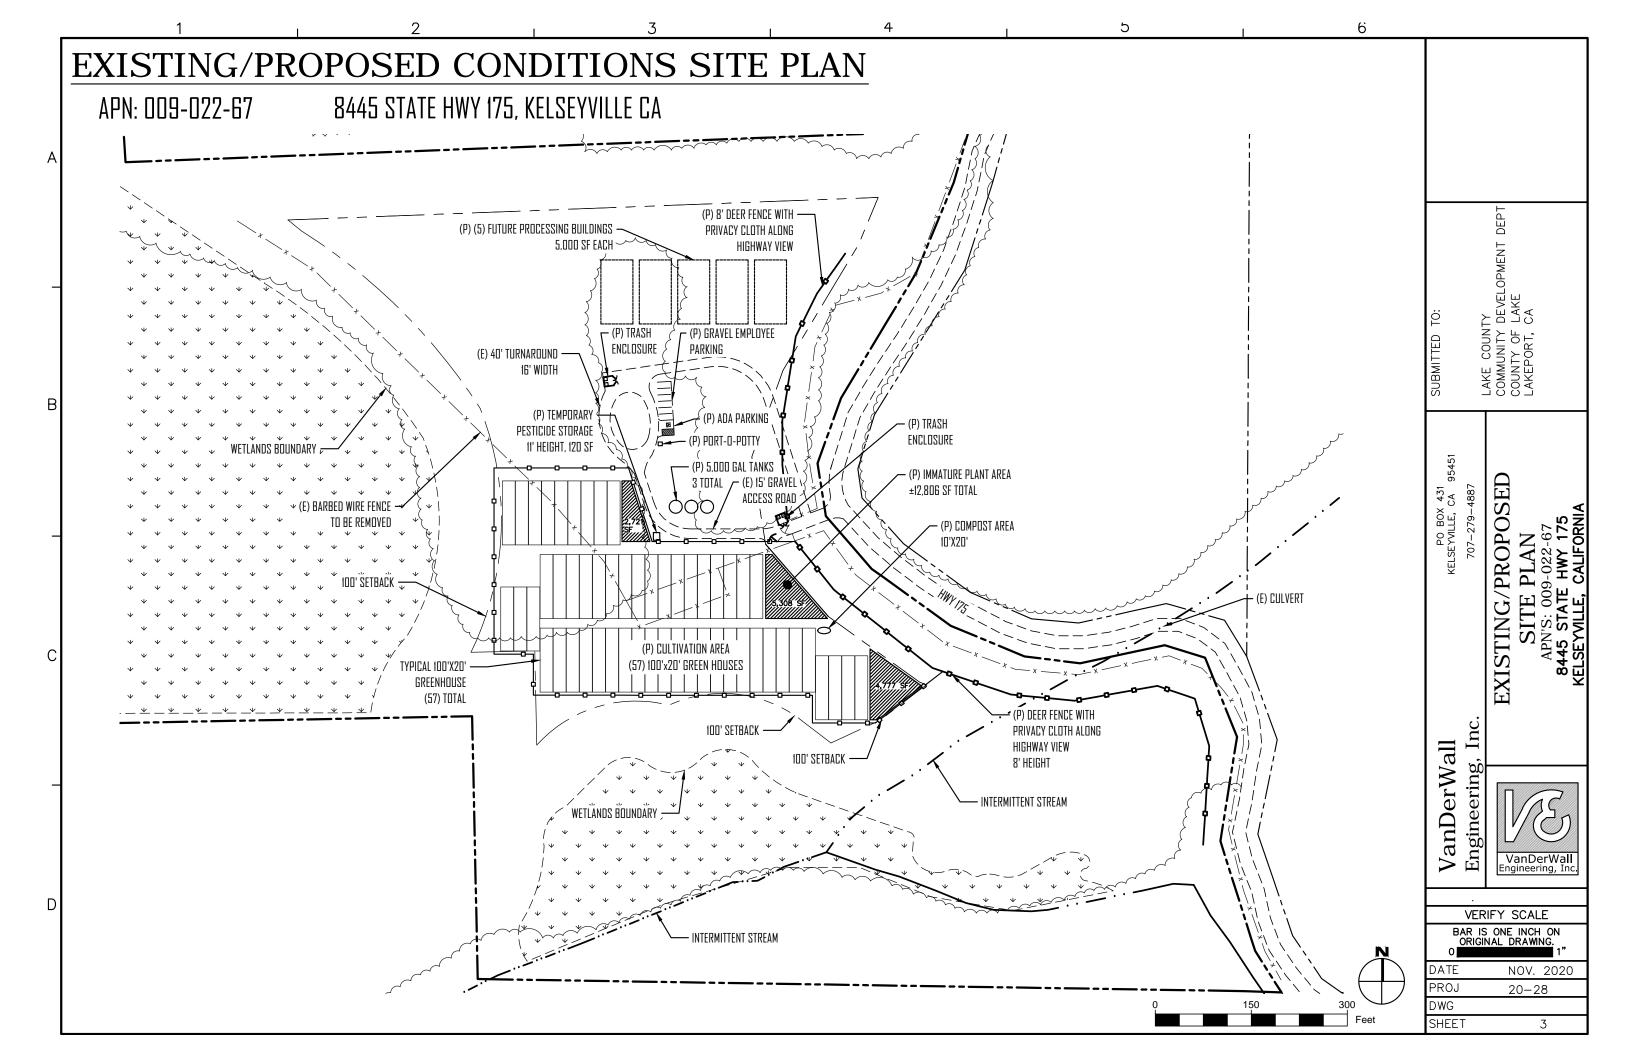

**COVER SHEET - Grizzly Ranch** 8445 STATE HWY 175, KELSEYVILLE CA APN: 009-022-67 PROPERTY OWNER **APPLICANT** Mils Gary Thomas Trustee **GRIZZLY RANCH LLC** Tommy Harwood Hanson Gregory K Trust 3360 Merritt Road PO Box 610 Redway, CA 95560 Kelseyville, CA 95451 SITE tommyharwood@yahoo.com (707) 900-1476 greghanson3360@gmail.com (707) 362-0156 SITE PLAN DATA A.P.N. 009-022-67 Address 8445 State HWY 175 Area of Property 116.16 Acres Area of Fenced Cultivation 168. 720 SF Area of Canopy 114,00 SF APZ Zoning LOCATION MAP NORTH SITE PLAN INDEX SHEET SHEET 1 **COVER SHEET** SHEET 2 SURROUNDING AREA AERIAL SHEET 3 SITE PLAN, EXISTING/PROPOSED CONDITIONS **CANNABIS CULTIVATION SITE (NORTH)** SHEET 4 COVER (5) 5,000 SF FUTURE SHEET 4.1 CANNABIS CULTIVATION SITE (SOUTH) PROCESSING BUILDINGS CANNABIS RELATED BUILDING LAYOUTS SHEET 5 APN: 009-022-671 **LEGEND** PROPERTY LINE WELL VanDerWall UTILITY POLE (P) Engineering, SETBACK LINE TREE (E) **CULTIVATION SITE** CULTIVATION FENCE ( LANDSCAPING TREE (P) CATTLE FENCE (E) ACCESS ROAD/DRIVEWAY STREET LIGHT (P) OAK TREE LINE THERMAL CAMERA VanDerWall Engineering, Inc. VIEW SHED (P) NON-THERMAL CAMERA VIEW SHED (P) APN: 011-055-201 VERIFY SCALE APN: 011-055-211 WELL SITE -150,000 G BAR IS ONE INCH ON ORIGINAL DRAWING. WATER STORAGE (38.923573°, -122.785296°) 1.) THIS IS NOT A RECORD OF SURVEY. THE BOUNDARY SHOWN IS DATE NOV. 2020 APPROXIMATE AND BASED OFF OF ASSESSOR'S PARCEL MAPS. NO PROJ 20-28 SURVEY MONUMENTS ARE FOUND NOR SHOWN. SITE MAP 2.) CONTOURS SHOWN WERE IMPORTED FROM LAKE CO GIS MAPPING DWG DEPARTMENT AND ALL AERIAL PHOTOS BY GOGGLE EARTH. SHEET