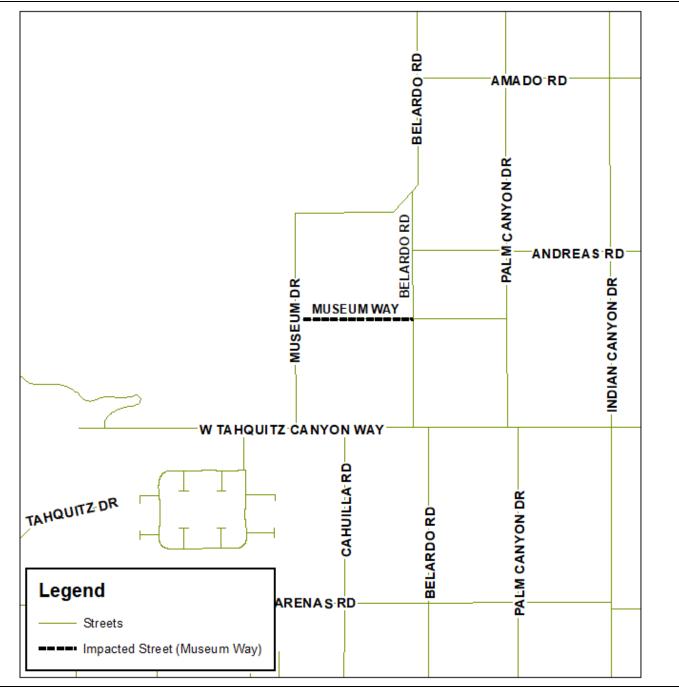

## Department of Development Services Vicinity Map

## CITY OF PALM SPRINGS

**Project Name**: Placement of Forever Marilyn Sculpture

Address: On Museum Way, between Belardo Road and Museum Drive