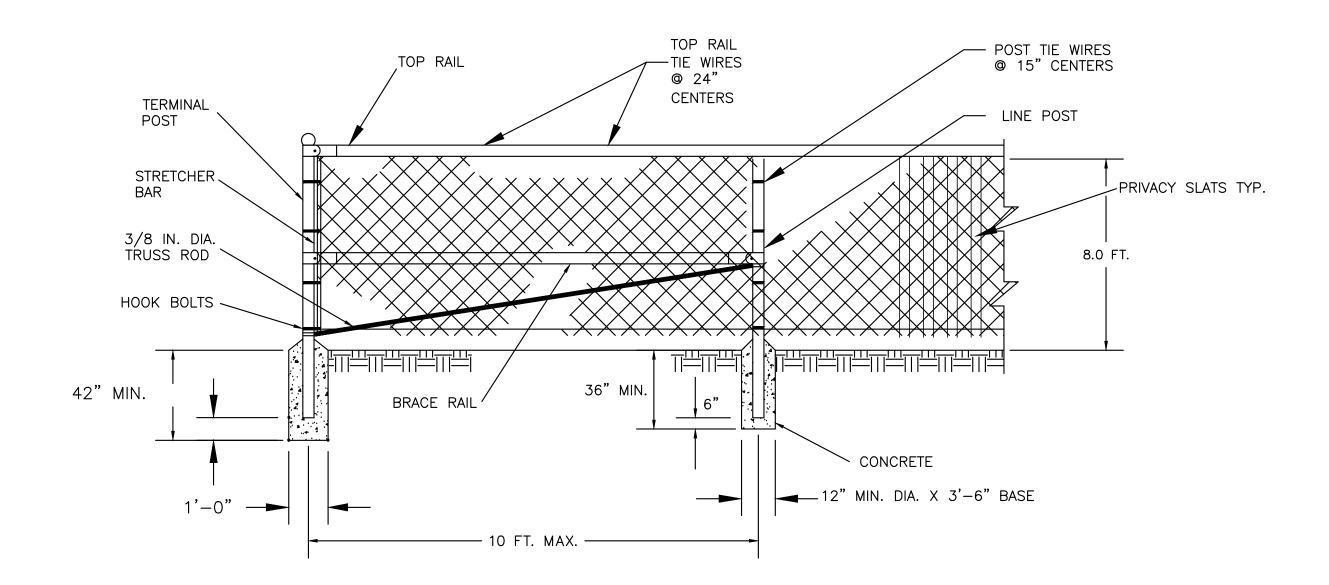

CIVIL DESIGN SOLUTIONS

234 ATLANTIC CITY AVE GROVER BEACH, CA 805 621 3050

PERIMIETER CHAINLINK FENCE DETAIL

TYPICAL PLANTING LAYOUT
NO SCALE

| Note |