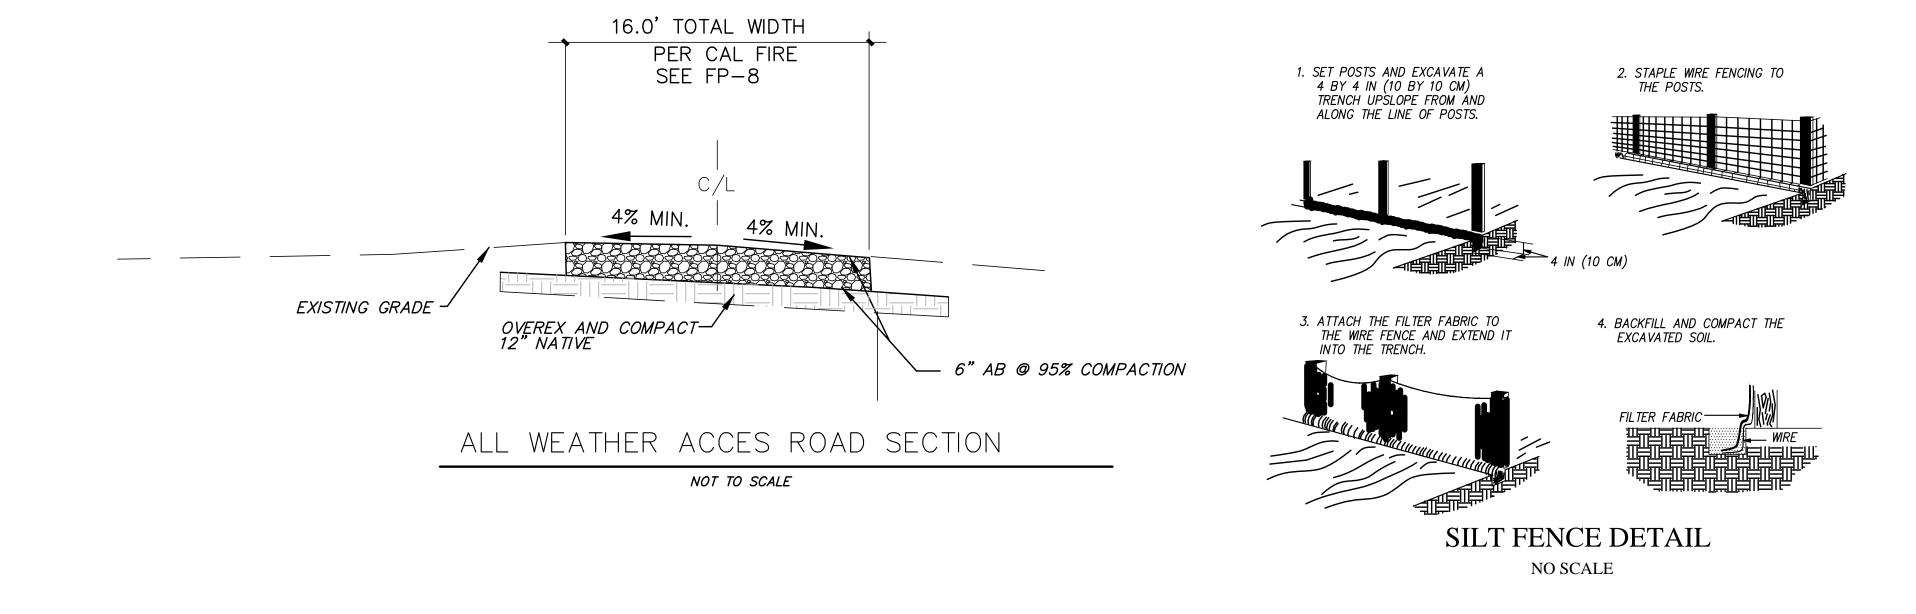

CIVIL DESIGN SOLUTIONS

234 ATLANTIC CITY AVE GROVER BEACH, CA 805 621 3050

PERIMIETER CHAINLINK FENCE DETAIL

TYPICAL PLANTING LAYOUT
NO SCALE

| Note |