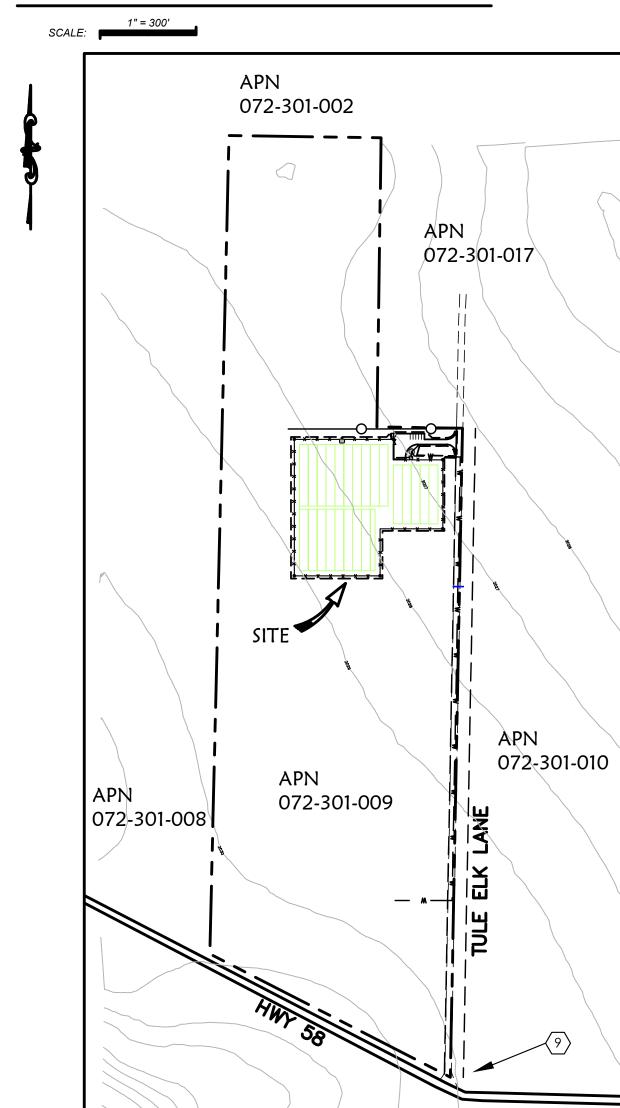

# 11520 Tule Elk Lane - Preliminary Grading, Drainage, & Erosion Control Plan

PROJECT DESCRIPTION: Outdoor Cannabis Cultivation Facility (3 acres)

### SITE PLAN NOTES

1 EXISTING RESIDENCE.

 $\langle 2 \rangle$  EXISTING ACCESSORY STRUCTURES.  $\langle 3 \rangle$  EXISTING BARN.

4 EXISTING WELL.

 $^{\prime}$ 5 $^{\rangle}$  NEW CULTIVATION SITE SEE SHEET 2

 $^{\prime}$  9  $^{\rangle}$  CONSTRUCT COUNTY STD RURAL DRIVE APPROACH PER B1-e.

INSTALL 1850 LF NEW 2.5" SCH. 40 PVC WATER LINE WITH BACK FLOW PREVENTER, 18" MIN. DEPTH.

 $\overline{16}$  EXISTING ACCESS NOT TO BE USED FOR CANNABIS ACTIVITIES.

(20) NON WETLAND SWALES

 $\langle 21 \rangle$  EXISTING FENCE TO REMAIN.

22 EXISTING CULVERT