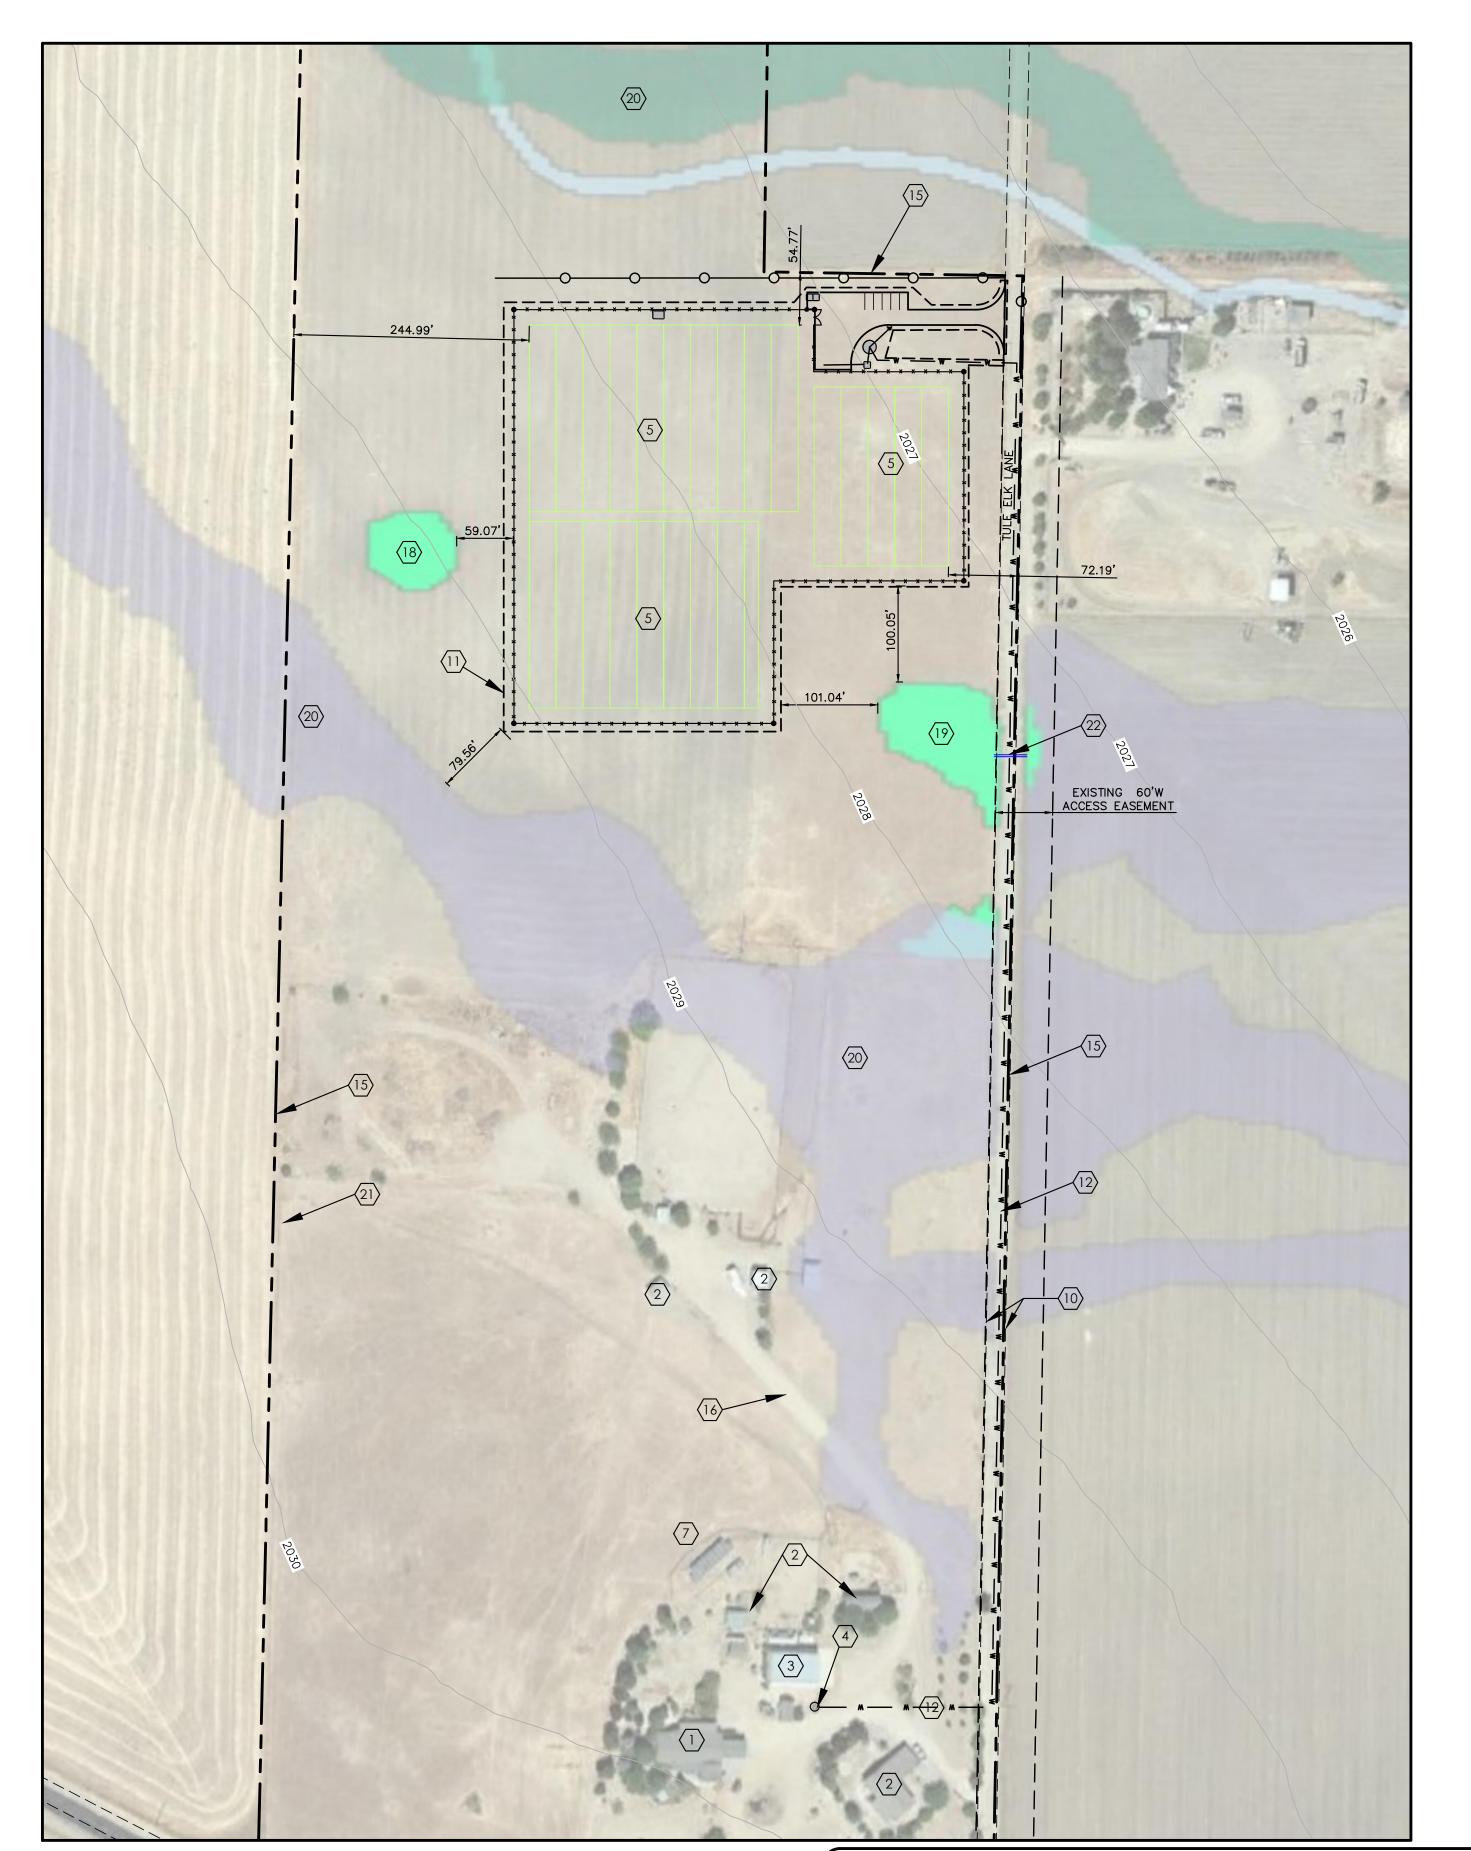

# 11520 Tule Elk Lane - Preliminary Grading, Drainage, & Erosion Control Plan

PROJECT DESCRIPTION: Outdoor Cannabis Cultivation Facility (3 acres)

### SITE PLAN NOTES

1 EXISTING RESIDENCE.

 $\langle 2 \rangle$  EXISTING ACCESSORY STRUCTURES.  $\langle 3 \rangle$  EXISTING BARN.

4 EXISTING WELL.

 $^{\prime}$ 5 $^{\rangle}$  NEW CULTIVATION SITE SEE SHEET 2

 $^{\prime}$  9  $^{\rangle}$  CONSTRUCT COUNTY STD RURAL DRIVE APPROACH PER B1-e.

INSTALL 1850 LF NEW 2.5" SCH. 40 PVC WATER LINE WITH BACK FLOW PREVENTER, 18" MIN. DEPTH.

 $\overline{16}$  EXISTING ACCESS NOT TO BE USED FOR CANNABIS ACTIVITIES.

(20) NON WETLAND SWALES

 $\langle 21 \rangle$  EXISTING FENCE TO REMAIN.

22 EXISTING CULVERT

### GRADING AND SITE DISTURBANCE

AREA OF DISTURBANCE:

TRENCHING FOR WATERLINE 1850 LF X 5FT WIDTH = 9,250 SF BASE ACCESS ROADS = 49,030 SF GROW AREA= 130,680 SF (3.0 AC)

TOTAL: 188,960 SF (4.34 AC)

TRENCHING FOR WATERLINE 1850 LF X 5FT WIDTH = 30 CY
BASE ACCESS ROADS OVEREXCAVATION = 50 CY\*
GROW AREA= 0 CY\*\*

## \*ALL GRADING TO BALANCE ON SITE

\*\* THE EXISTING GROUND SLOPES IN THE AREA ARE LESS THAN 1.0%. THEREFORE THERE IS NO GRADING REQUIRED FOR ROADS OR GROW SITES. THE DISTURBANCE INCLUDES CLEARING AND GRUBBING, INSTALLATION OF BASE MATERIAL AND TRENCHING FOR WATERLINES. THERE IS NO GRADING INSIDE THE GROW AREA.