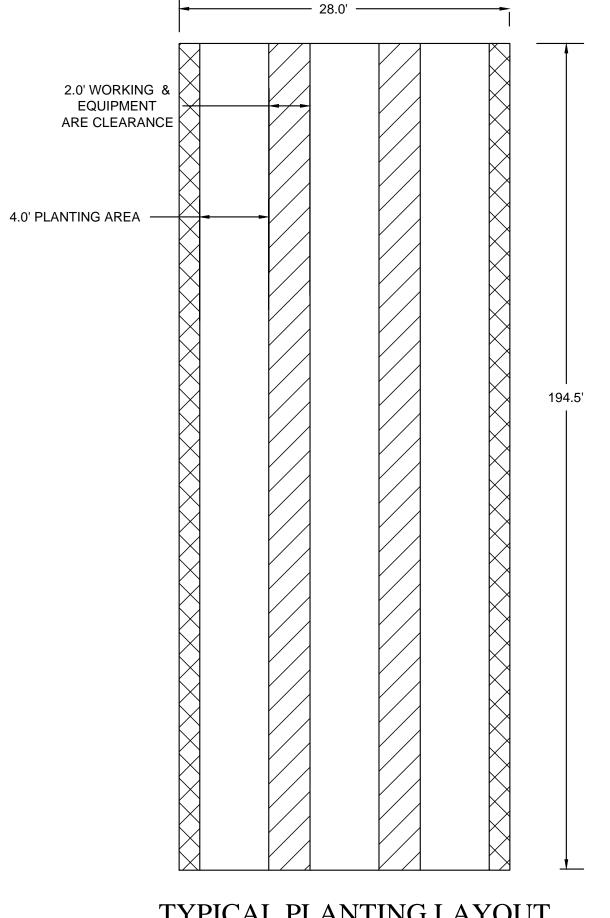

CIVIL DESIGN SOLUTIONS

234 ATLANTIC CITY AVE GROVER BEACH, CA 805 621 3050

PERIMIETER CHAINLINK FENCE DETAIL

TYPICAL PLANTING LAYOUT
NO SCALE

| Note |