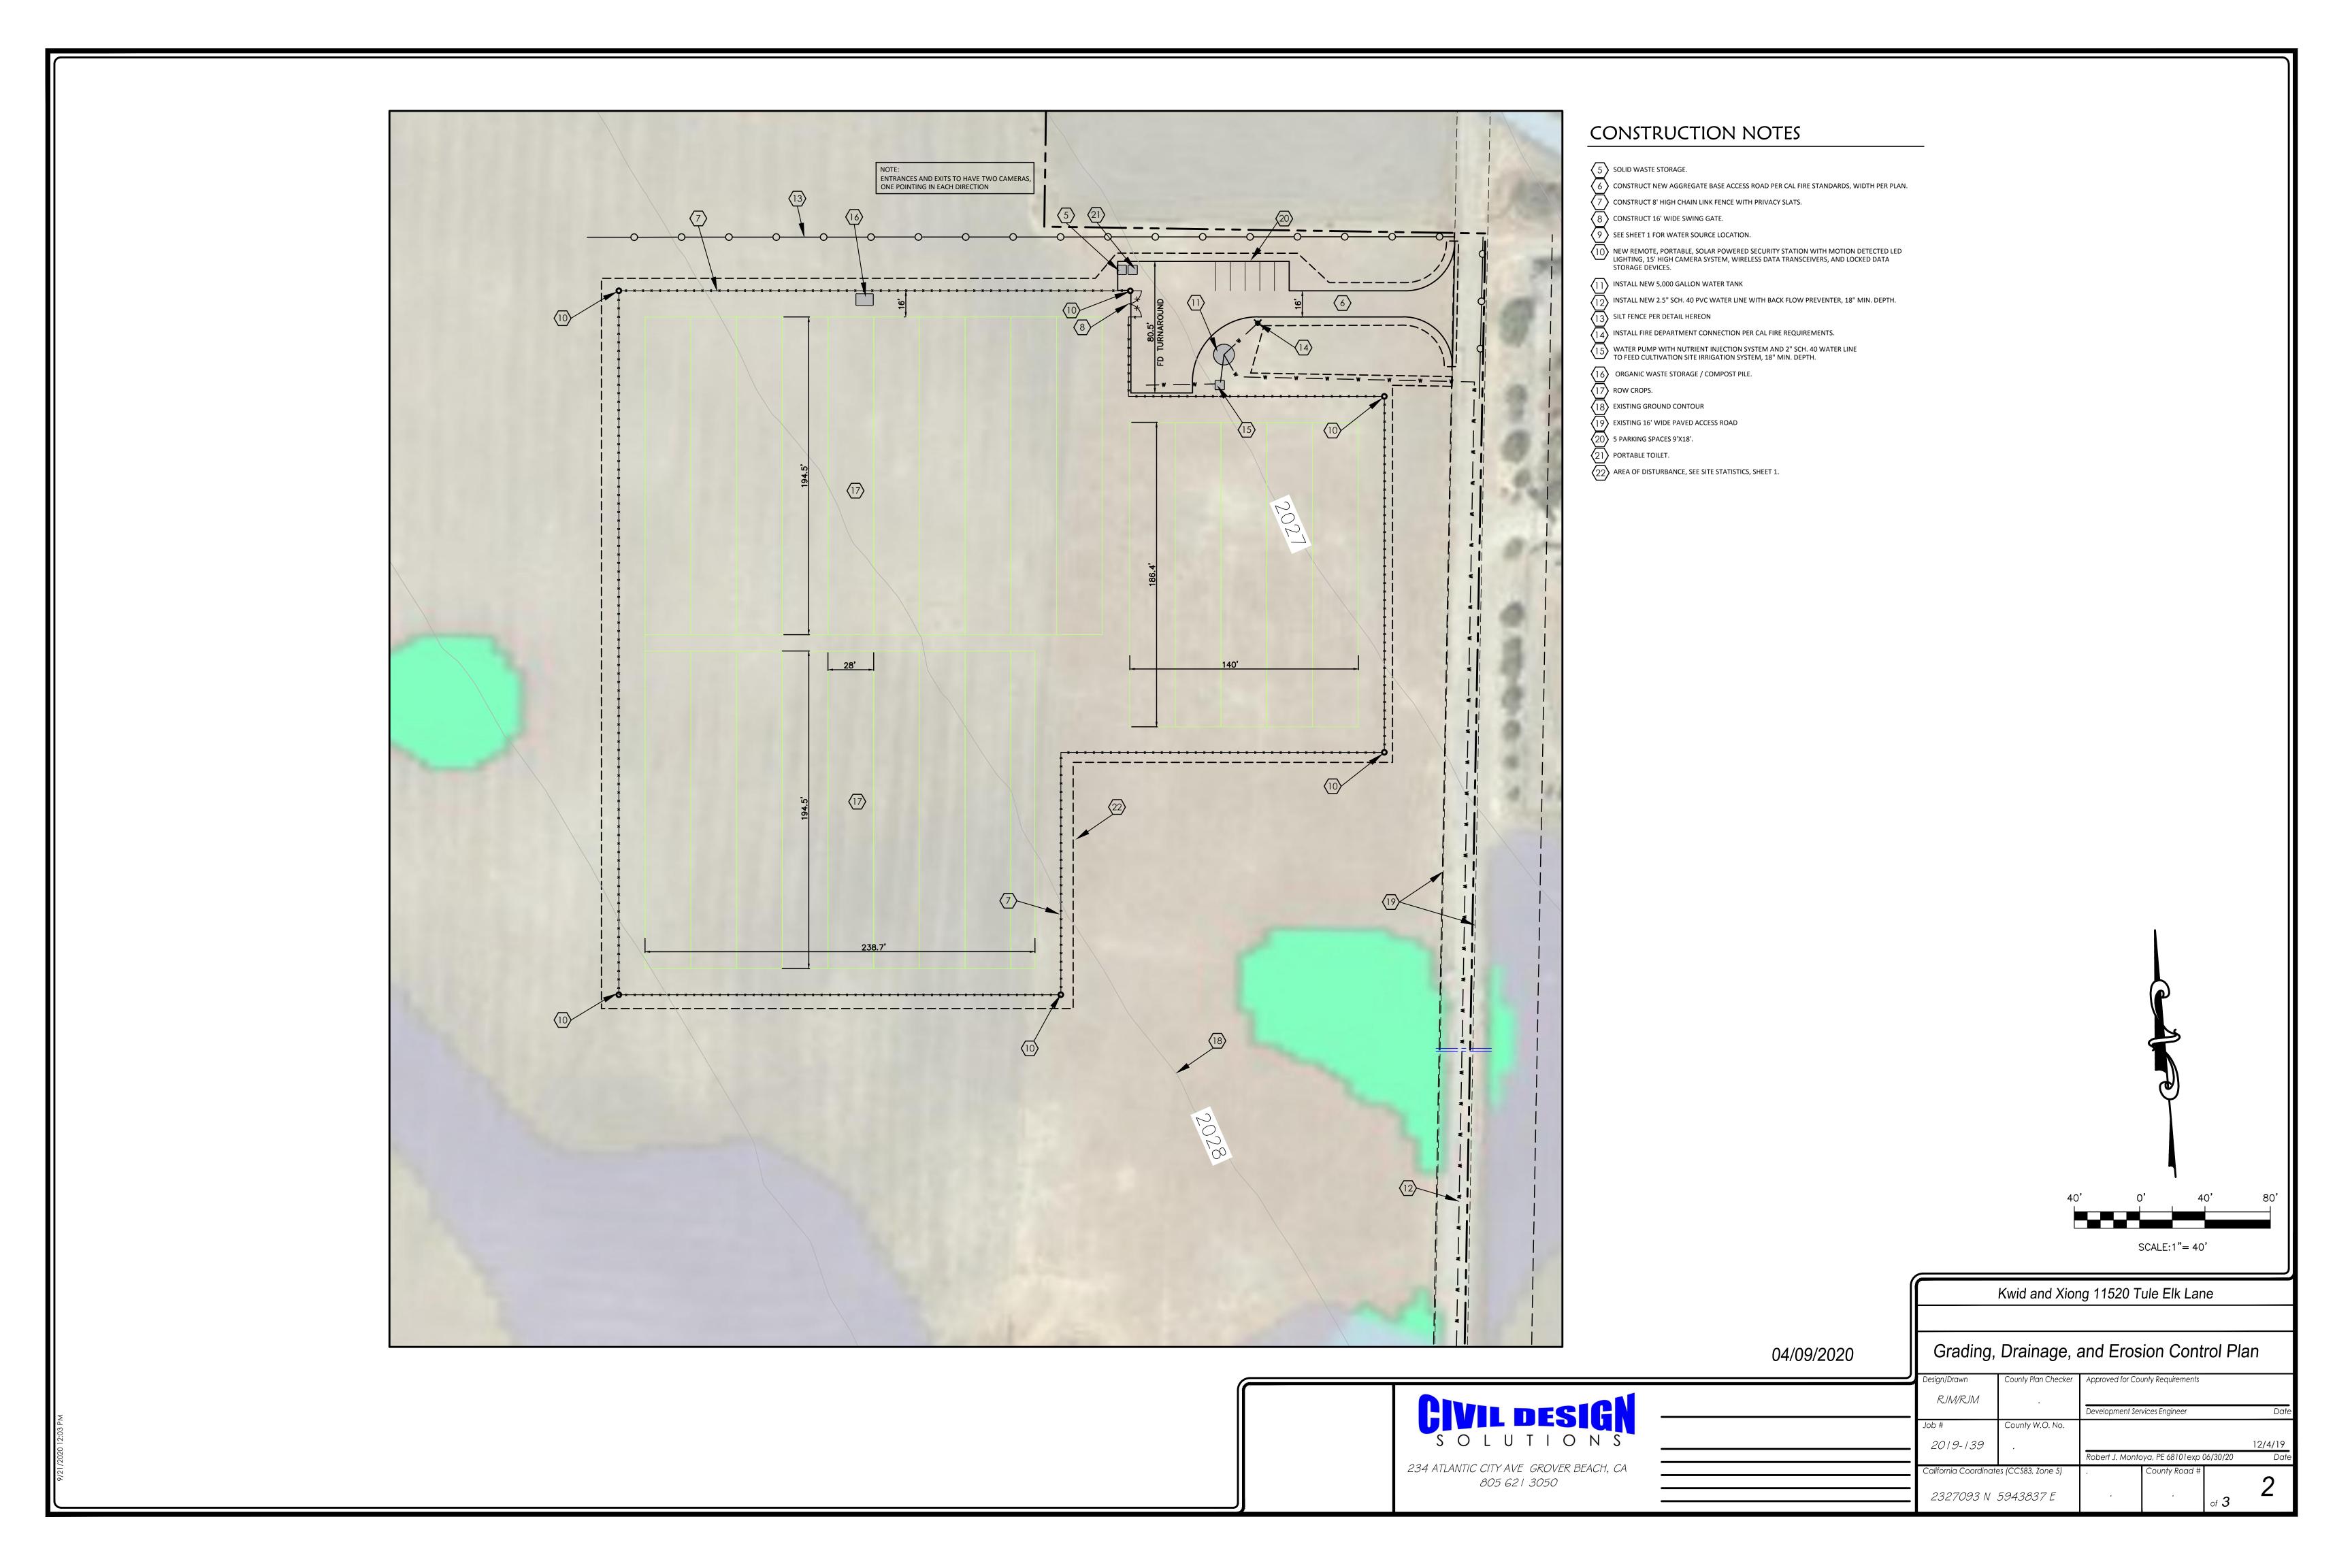

# 11520 Tule Elk Lane - Preliminary Grading, Drainage, & Erosion Control Plan

PROJECT DESCRIPTION: Outdoor Cannabis Cultivation Facility (3 acres)

### SITE PLAN NOTES

1 EXISTING RESIDENCE.

 $\langle 2 \rangle$  EXISTING ACCESSORY STRUCTURES.  $\langle 3 \rangle$  EXISTING BARN.

4 EXISTING WELL.

 $^{\prime}$ 5 $^{\rangle}$  NEW CULTIVATION SITE SEE SHEET 2

 $^{\prime}$  9  $^{\rangle}$  CONSTRUCT COUNTY STD RURAL DRIVE APPROACH PER B1-e.

INSTALL 1850 LF NEW 2.5" SCH. 40 PVC WATER LINE WITH BACK FLOW PREVENTER, 18" MIN. DEPTH.

 $\overline{16}$  EXISTING ACCESS NOT TO BE USED FOR CANNABIS ACTIVITIES.

(20) NON WETLAND SWALES

 $\langle 21 \rangle$  EXISTING FENCE TO REMAIN.

22 EXISTING CULVERT

### GRADING AND SITE DISTURBANCE

AREA OF DISTURBANCE:

TRENCHING FOR WATERLINE 1850 LF X 5FT WIDTH = 9,250 SF BASE ACCESS ROADS = 49,030 SF GROW AREA= 130,680 SF (3.0 AC)

TOTAL: 188,960 SF (4.34 AC)

TRENCHING FOR WATERLINE 1850 LF X 5FT WIDTH = 30 CY
BASE ACCESS ROADS OVEREXCAVATION = 50 CY\*
GROW AREA= 0 CY\*\*

## \*ALL GRADING TO BALANCE ON SITE

\*\* THE EXISTING GROUND SLOPES IN THE AREA ARE LESS THAN 1.0%. THEREFORE THERE IS NO GRADING REQUIRED FOR ROADS OR GROW SITES. THE DISTURBANCE INCLUDES CLEARING AND GRUBBING, INSTALLATION OF BASE MATERIAL AND TRENCHING FOR WATERLINES. THERE IS NO GRADING INSIDE THE GROW AREA.