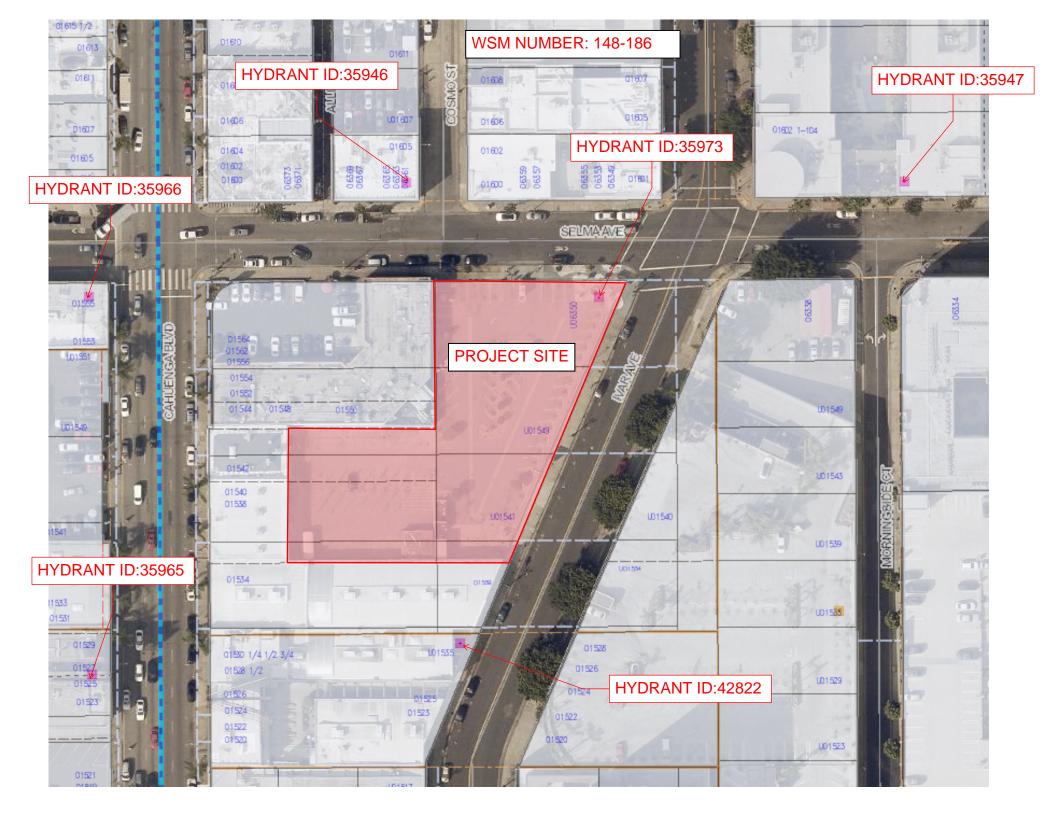

#### 3.2. FIRE INFRASTRUCTURE

Based on a water service map provided by the City, there is an 8-inch water main in Selma Avenue and a 16-inch main in Selma Avenue. Exhibit 2 shows the location of six (6) hydrants within the vicinity of the Project.

The existing and proposed water demand is based upon available site and Project information, and utilizes 100 percent of the BOS sewerage generation factors.

LADWP performed a hydraulic analysis of their water system to determine if adequate fire flow is available to the fire hydrants surrounding the Project Site. LADWP's approach consists of analyzing their water system model near the Project Site. Based on the results, LADWP determines whether they can meet the Project fire hydrant flow needs based on existing infrastructure. See Exhibit 2 for the results of the Information of Fire Flow Availability Request (IFFAR).

- Fire protection signaling systems
- Fire hydrants
- Automatic fire extinguishing systems
- Smoke removal systems
- Standpipe systems

Based on fire flow standards set forth in Section 57.507.3 of the LAMC, and as confirmed by the Los Angeles Fire Department (LAFD), the Project is considered a high rise, which requires 9,000 gallons per minute (gpm) from 4-6 adjacent hydrants flowing simultaneously, and a minimum residual pressure of 20 pounds per square inch (psi). An IFFAR was submitted to LADWP and the results show that 6 hydrants, flowing simultaneously, are able to deliver 9,000 gpm with a residual pressures ranging between 71 and 75 psi. See Exhibit 2 for the results of the IFFAR. According to the IFFAR, there is adequate flow and pressure to serve the Project.