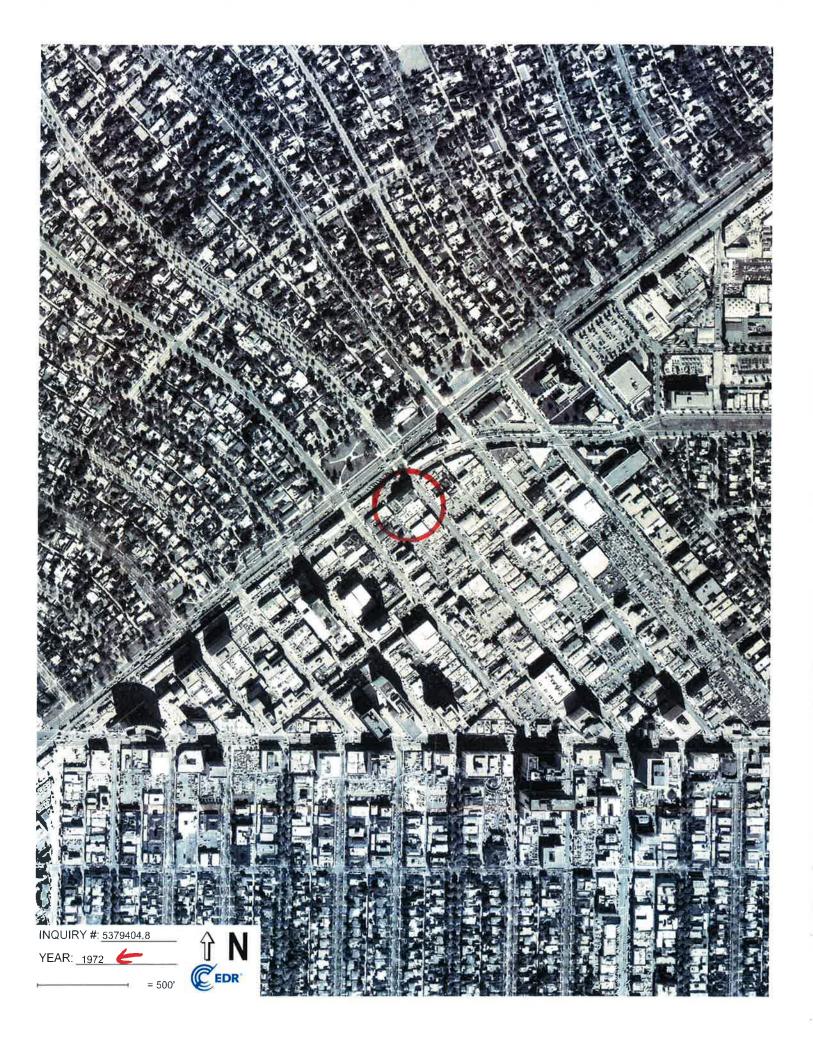

### HISTORICAL AERIAL PHOTOGRAPH REVIEW

Historical aerial photographs provided by EDR were reviewed by PIC (see copies in Appendix F). Available photographs were dated 1928, 1938, 1948, 1952, 1964, 1972, 1977, 1983, 1989, 1994, 2002, 2005, 2009, 2012, 2016, and 2017.

The subject property contains former commercial buildings in the 1928 photo. Beverly Drive is evident in all photos. In addition, Santa Monica Blvd. (formerly Burton Way) is also visible in all photos. By 1938, the subject property exhibits modifications to and/or construction of former onsite commercial buildings, including a large bank building in the northeast portion of the property. Similar features are observed onsite in the 1948, 1952, 1964, 1972, and 1977 photos.