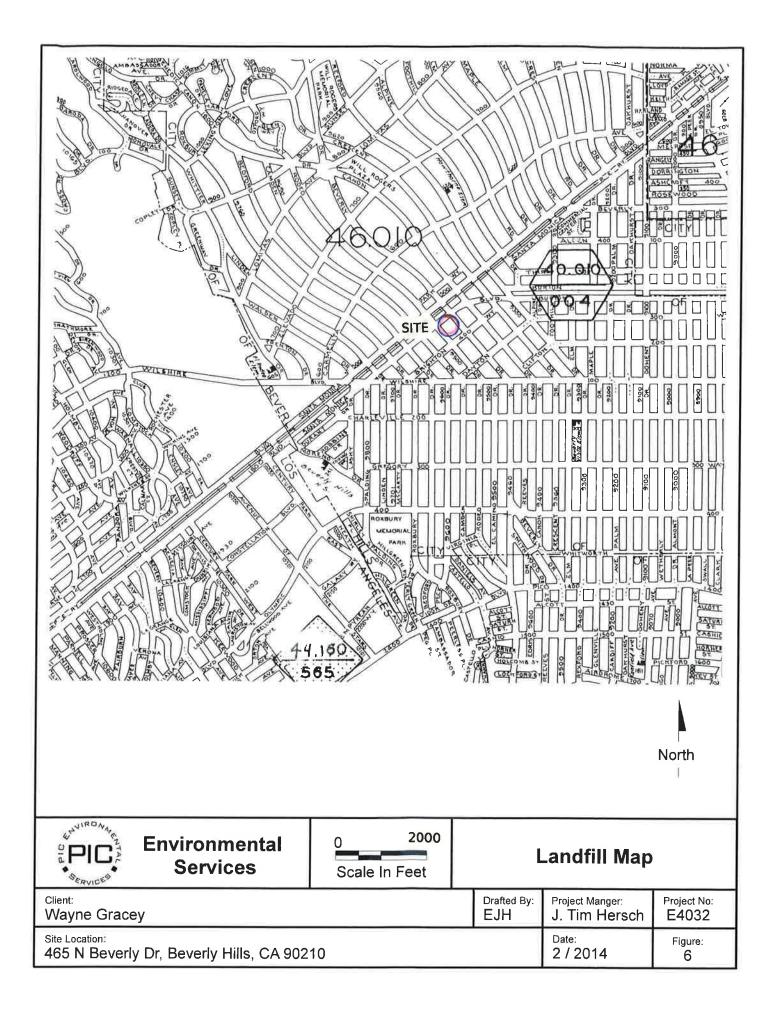

### Solid Waste Disposal Sites

The Los Angeles County Solid Waste Management Department provides a public index of Solid Waste and Liquid Industrial Waste Disposal Sites (see Figure 6). The EDR Report in Appendix H also includes a review of listings concerning landfills. Figure 6 and the EDR report both indicate that no landfills have been located on or near the subject property.

It appears the subject property has not been impacted historically by landfill or gravel quarry activities.