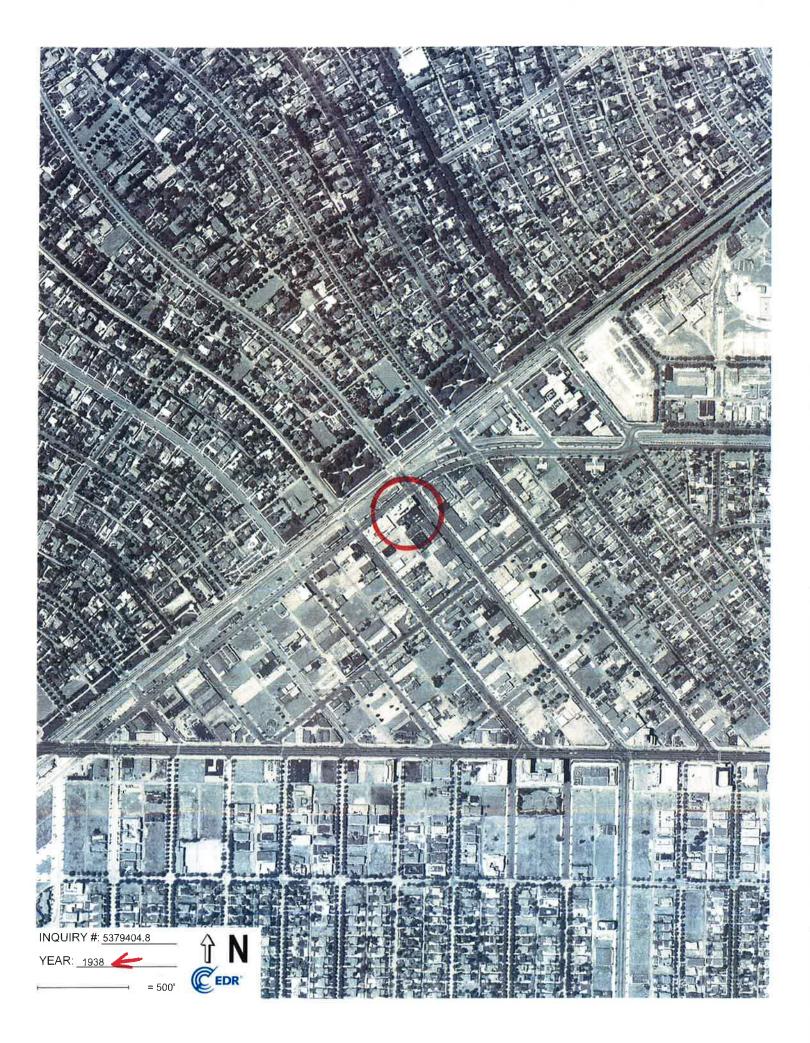

### HISTORICAL AERIAL PHOTOGRAPH REVIEW

Historical aerial photographs provided by EDR were reviewed by PIC (see copies in Appendix F). Available photographs were dated 1928, 1938, 1948, 1952, 1964, 1972, 1977, 1983, 1989, 1994, 2002, 2005, 2009, 2012, 2016, and 2017.

The subject property contains former commercial buildings in the 1928 photo. Beverly Drive is evident in all photos. In addition, Santa Monica Blvd. (formerly Burton Way) is also visible in all photos. By 1938, the subject property exhibits modifications to and/or construction of former onsite commercial buildings, including a large bank building in the northeast portion of the property. Similar features are observed onsite in the 1948, 1952, 1964, 1972, and 1977 photos.