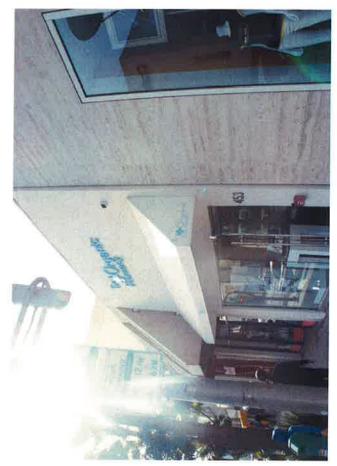

The onsite building was occupied by the Paley Center for the Media at the time of PIC's inspection. The Paley Center for the Media uses the building to exhibit art and media memorabilia. Moreover, PIC observed no significant changes at the property since a previous site inspection in 2014 (see Appendix I).

The onsite building was constructed after to 1980. As a result, asbestos containing construction materials (ACM) should not be present. PIC observed no obvious ACM, but testing for ACM in suspect building materials was not conducted. A reference diagram of common ACM in older commercial structures is illustrated on Figure 5.

PIC observed no evidence of underground storage tanks (USTs), significant surface staining, or drains exhibiting stains. PIC observed no significant petroleum or solvent staining on the building foundation. To summarize, no evidence of Recognized Environmental Conditions (RECs) were observed during PIC's inspection.