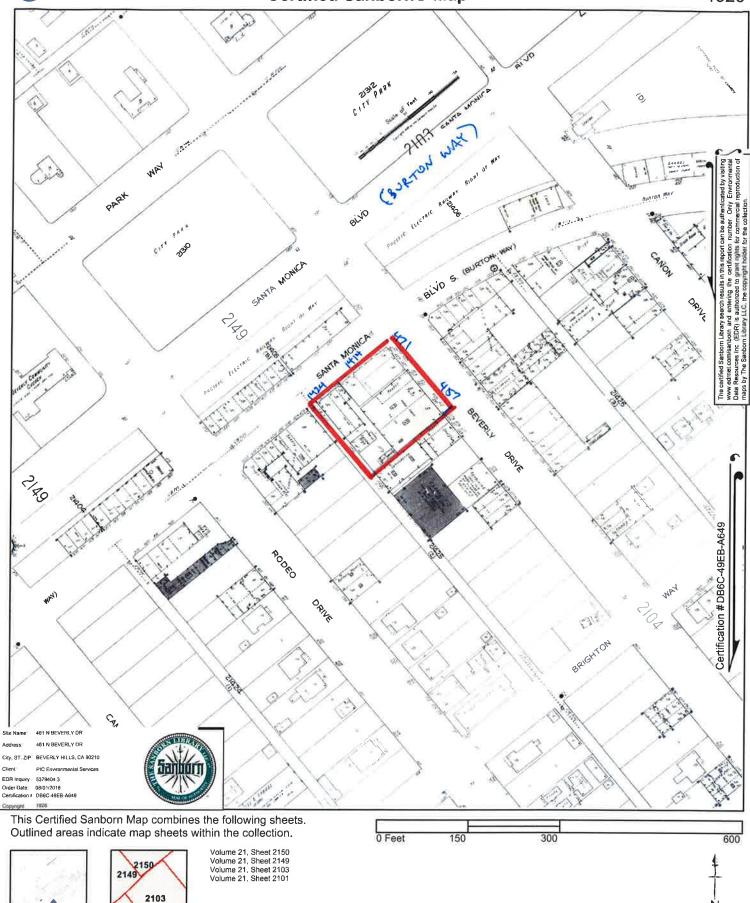

### SITE HISTORY

Based on a review of regulatory records, County title records, city permit records, historic telephone directories, historic topographic maps, historic fire insurance maps, and historic aerial photos, it appears the subject property was initially developed for commercial purposes in the 1920s, when former buildings were constructed at the property (see Appendices A, C, D, and F). Prior to the 1920s, the site may have contained single family residences. Historic telephone directory listings in Appendix G verify the property has been occupied by numerous commercial tenants including the existing museum, a bank, gift shops, realty offices, beauty salons, restaurants, grocery/meat markets, and hardware stores. In addition, a large former onsite building adjacent to Santa Monica Blvd. was occupied historically by several banks from about 1934 until the early 1990s. Office spaces in the former bank building were leased by numerous companies, attorneys, and businesses as documented in Appendix G. Based on historic uses, there is no obvious evidence of environmental impairment conditions at the subject property.

The subject property contains former commercial buildings in the 1928 photo. Beverly Drive is evident in all photos. In addition, Santa Monica Blvd. (formerly Burton Way) is also visible in all photos. By 1938, the subject property exhibits modifications to and/or construction of former onsite commercial buildings, including a large bank building in the northeast portion of the property. Similar features are observed onsite in the 1948, 1952, 1964, 1972, and 1977 photos.

By 1983, the former onsite buildings exhibit modifications apparently joining/connecting two historic buildings. Similar features are observed on the 1989 and 1994 photos.

By 2002, the existing onsite building, constructed in 1996, is observed to have replaced all former structures.