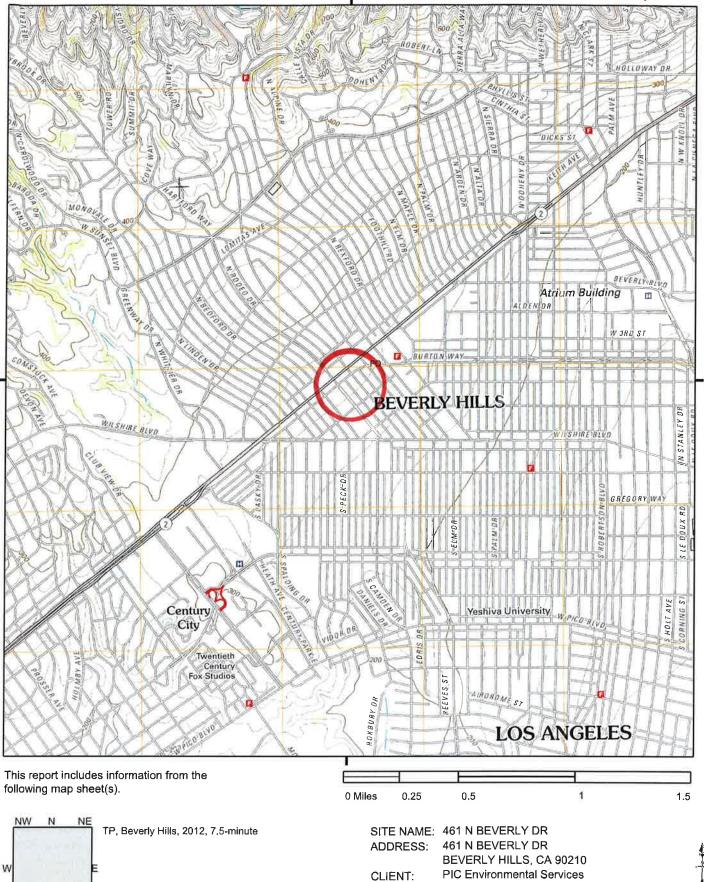

### **INTRODUCTION**

PIC Environmental Services (PIC) was contracted by Morgan, Lewis, and Bockius, LLP to perform a Phase I Environmental Site Assessment (PESA) at commercial property located in Beverly Hills, California (see Figure 1). The purpose of this investigation was to determine if environmental impairments existed at the site. This document represents the PESA report prepared in accordance with customary industry practices and current ASTM (2013) Standards. More specifically, this report is compliant with ASTM E1527-13 standards. Finally, this report also intends to satisfy the "All Appropriate Inquiries" guidelines established by the Federal Environmental Protection Agency (EPA).

### GEOLOGY AND HYDROGEOLOGY

The elevation of the site is approximately 264 feet above sea level. The surrounding topography generally slopes southeasterly away from the nearby Santa Monica Mountains (see Figure 1 and Topographic Maps in Appendix E).