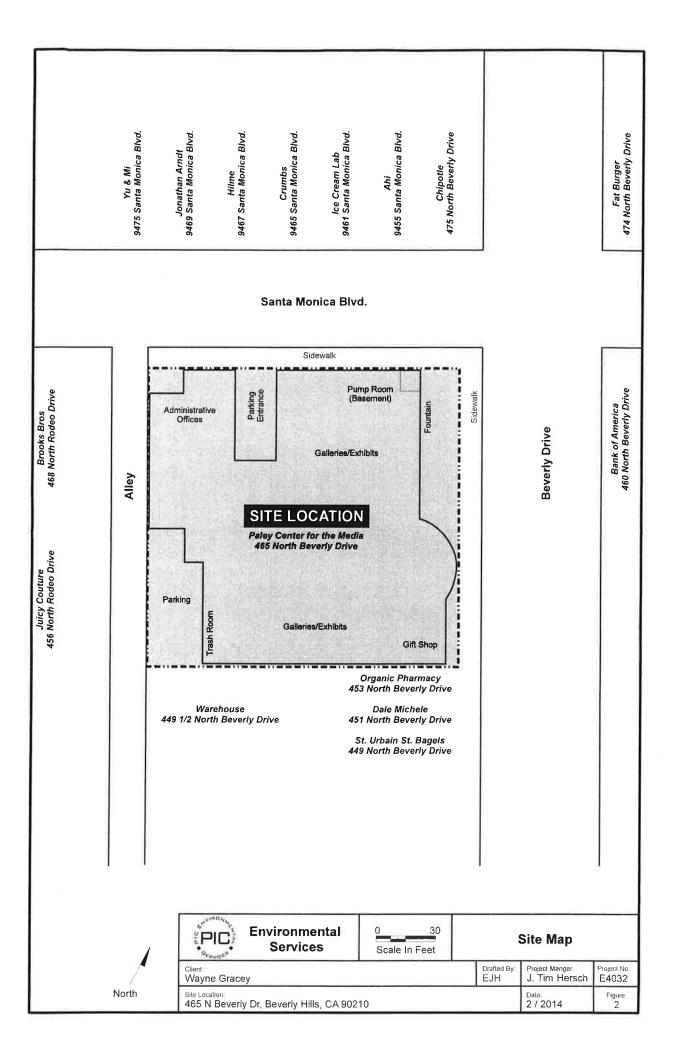

### SITE DESCRIPTION

The subject property includes about one-half acre of commercial property located west of Beverly Drive and south of Santa Monica Blvd. in Beverly Hills, CA.

Historic addresses used at the property appear to include 457 through 471 North Beverly Drive and 9460 through 9474 Santa Monica Blvd., Beverly Hills, CA 90210 (see Appendices A, C, and D). The Los Angeles County Assessor Parcel Number for the subject property is 4343-016-023. Additional title information is attached in Appendix A.

Property boundaries are indicated by Beverly Drive to the east, a public alley to the west, Santa Monica Blvd, (South) to the north and adjacent commercial developments south (see Figures 2 and 7).

The subject property has been improved with one commercial building, constructed in 1996, that covers the entire property. Features observed onsite by PIC are illustrated on Figures 2 and 7 and photos in Appendix B.