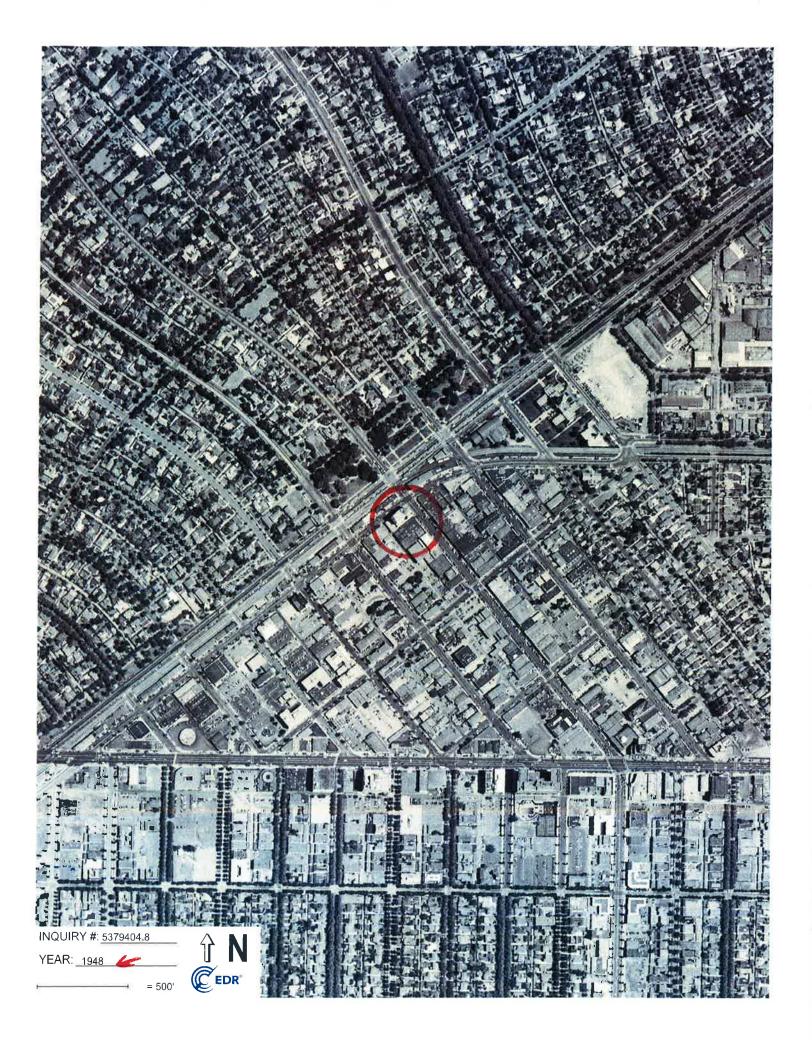

### HISTORICAL AERIAL PHOTOGRAPH REVIEW

Historical aerial photographs provided by EDR were reviewed by PIC (see copies in Appendix F). Available photographs were dated 1928, 1938, 1948, 1952, 1964, 1972, 1977, 1983, 1989, 1994, 2002, 2005, 2009, 2012, 2016, and 2017.

The subject property contains former commercial buildings in the 1928 photo. Beverly Drive is evident in all photos. In addition, Santa Monica Blvd. (formerly Burton Way) is also visible in all photos. By 1938, the subject property exhibits modifications to and/or construction of former onsite commercial buildings, including a large bank building in the northeast portion of the property. Similar features are observed onsite in the 1948, 1952, 1964, 1972, and 1977 photos.