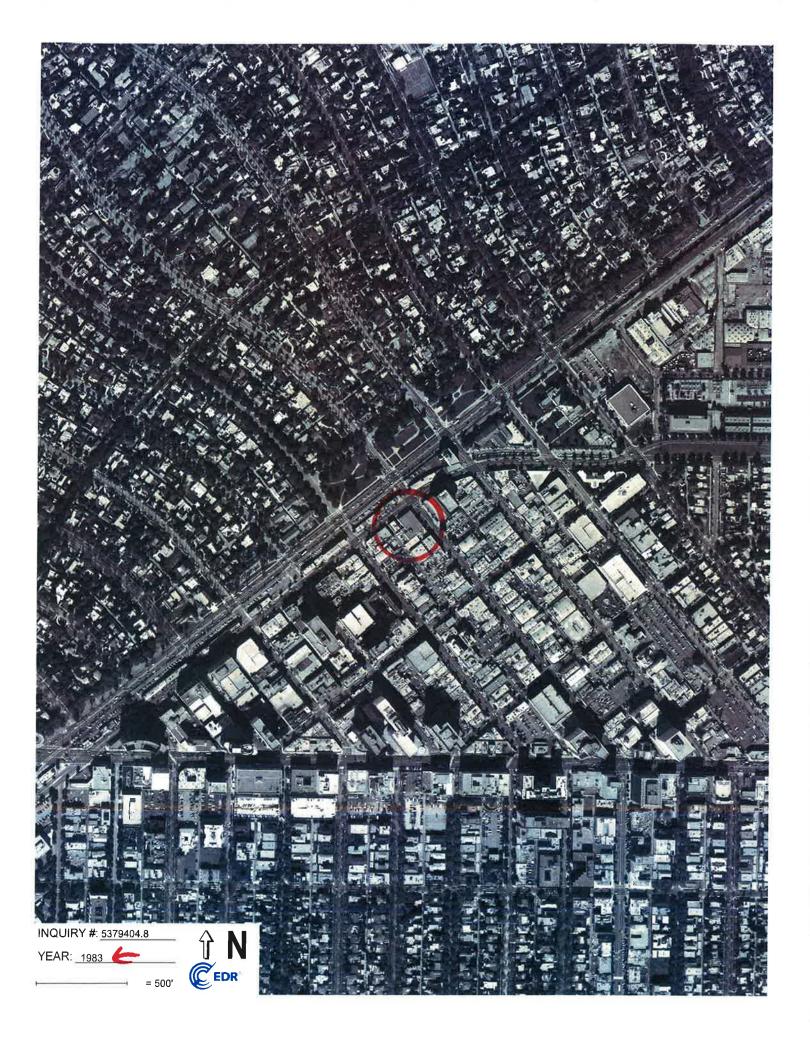

### HISTORICAL AERIAL PHOTOGRAPH REVIEW

Historical aerial photographs provided by EDR were reviewed by PIC (see copies in Appendix F). Available photographs were dated 1928, 1938, 1948, 1952, 1964, 1972, 1977, 1983, 1989, 1994, 2002, 2005, 2009, 2012, 2016, and 2017.

The subject property contains former commercial buildings in the 1928 photo. Beverly Drive is evident in all photos. In addition, Santa Monica Blvd. (formerly Burton Way) is also visible in all photos. By 1938, the subject property exhibits modifications to and/or construction of former onsite commercial buildings, including a large bank building in the northeast portion of the property. Similar features are observed onsite in the 1948, 1952, 1964, 1972, and 1977 photos.

By 1983, the former onsite buildings exhibit modifications apparently joining/connecting two historic buildings. Similar features are observed on the 1989 and 1994 photos.

By 2002, the existing onsite building, constructed in 1996, is observed to have replaced all former structures.