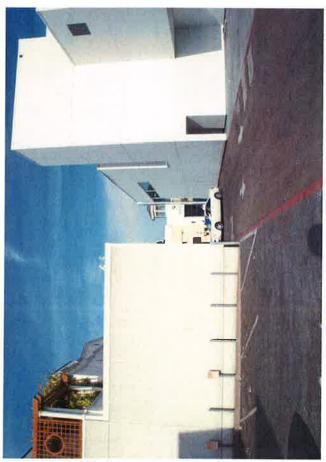

Property boundaries are indicated by Beverly Drive to the east, a public alley to the west, Santa Monica Blvd, (South) to the north and adjacent commercial developments south (see Figures 2 and 7).

The subject property has been improved with one commercial building, constructed in 1996, that covers the entire property. Features observed onsite by PIC are illustrated on Figures 2 and 7 and photos in Appendix B.

### **APPENDIX B:**