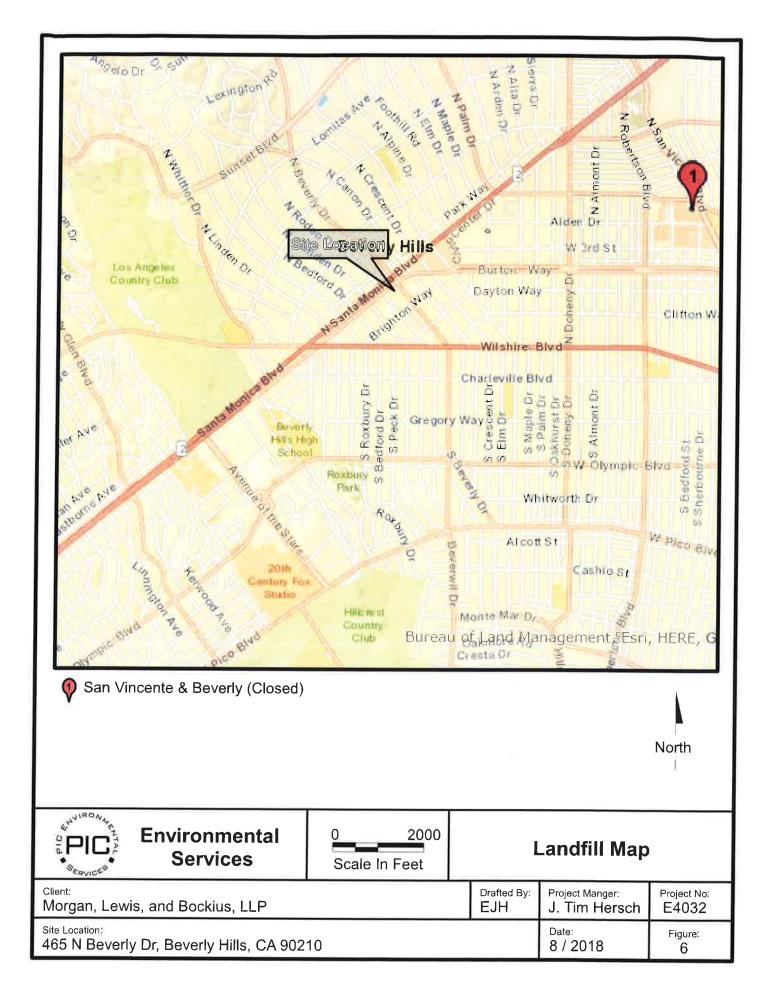

### Solid Waste Disposal Sites

The Los Angeles County Solid Waste Management Department provides a public index of Solid Waste and Liquid Industrial Waste Disposal Sites (see Figure 6). The EDR Report in Appendix H also includes a review of listings concerning landfills. Figure 6 and the EDR report both indicate that no landfills have been located on or near the subject property.

It appears the subject property has not been impacted historically by landfill or gravel quarry activities.