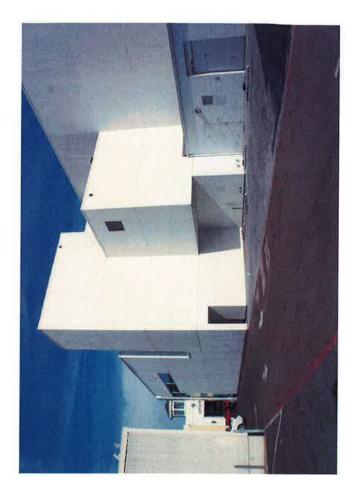

Property boundaries are indicated by Beverly Drive to the east, a public alley to the west, Santa Monica Blvd, (South) to the north and adjacent commercial developments south (see Figures 2 and 7).

The subject property has been improved with one commercial building, constructed in 1996, that covers the entire property. Features observed onsite by PIC are illustrated on Figures 2 and 7 and photos in Appendix B.

### **APPENDIX B:**