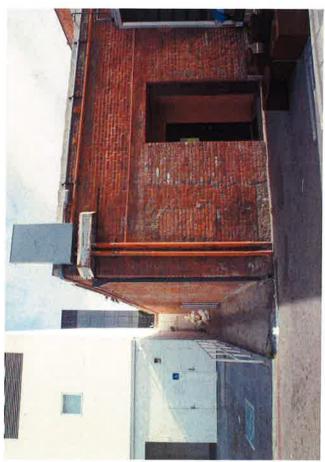

Property boundaries are indicated by Beverly Drive to the east, a public alley to the west, Santa Monica Blvd, (South) to the north and adjacent commercial developments south (see Figures 2 and 7).

The subject property has been improved with one commercial building, constructed in 1996, that covers the entire property. Features observed onsite by PIC are illustrated on Figures 2 and 7 and photos in Appendix B.

### **APPENDIX B:**