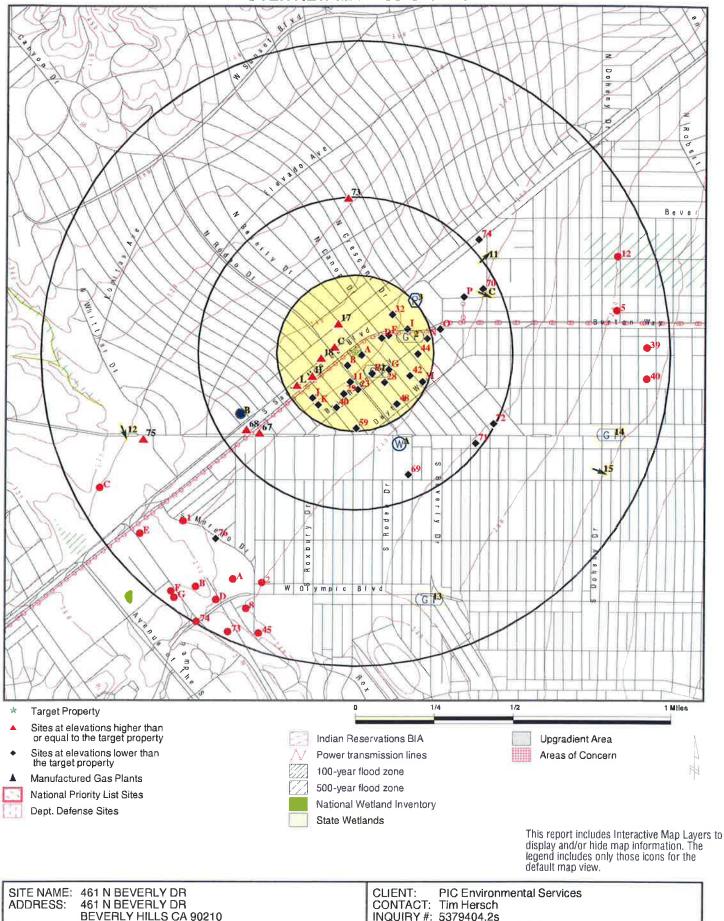

All of the above records were examined for up to a one mile radius by EDR (see Appendix H). The subject property does not appear on any of the lists.

The EDR record search also revealed that fourteen (14) sites exist within a one-half mile radius of the subject property which have sustained soil and/or groundwater contamination as a result of an underground storage tank leak. Please refer to the Executive Summary in Appendix H for the Leaking Underground Storage Tanks (LUST) list. However, all LUST sites within ½ mile of the subject property have received regulatory closure. As a result, contaminant impacts to the subject property are unlikely.

Finally, the EDR record search revealed the following concerning properties located within a one mile radius of the subject site:

| GOVERNMENT<br>RECORDS<br>Federal | SEARCH<br>RADIUS<br>(miles) | NUMBER OF<br>SITES |
|----------------------------------|-----------------------------|--------------------|
| NPL                              | 1                           | 0                  |
| PROPOSED NPL                     | 1                           | 0                  |
| DELISTED NPL                     | 1                           | 0                  |
| NPL LIENS                        | SITE ONLY                   | 0                  |
| CERCLIS                          | 0.5                         | 0                  |
| CERCLIS NFRAP                    | 0.5                         | 0                  |
| CORRACTS                         | 1                           | 0                  |
| RCRA – TSD                       | 0.5                         | 0                  |
| RCRA – Lg Gen                    | 0.25                        | 2                  |
| RCRA – Sm Gen                    | 0.25                        | 12                 |
| ERNS                             | SITE ONLY                   | 0                  |
| HMIRS                            | SITE ONLY                   | 0                  |
| US ENG CONTROLS                  | 0.5                         | 0                  |
| US INST CONTROLS                 | 0.5                         | 0                  |
| DOD                              | 1                           | 0                  |
| FUDS                             | 1                           | 0                  |
| US BROWNFIELDS                   | 0.5                         | 0                  |
| CONSENT                          | 1                           | 0                  |
| ROD                              | 1                           | 0                  |
| UMTRA                            | 0.5                         | 0                  |
| ODI                              | 0.5                         | 0                  |
| DEBRIS REGION 9                  | 0.5                         | 0                  |
| MCS                              | SITE ONLY                   | 0                  |
| TRIS                             | SITE ONLY                   | 0                  |
| TSCA                             | SITE ONLY                   | 0                  |
| FTTS                             | SITE ONLY                   | 0                  |
| SSTS                             | SITE ONLY                   | 0                  |

### Historic Oil and Gas Drilling Activity

Based on a review of State Division of Oil and Gas (DOG) records, it appears that no historic oil production or exploratory oil well drilling activity has ever occurred on the subject site. Figure 4 illustrates historic oil well drilling activity near the subject property. However, PIC has determined the subject property is located above or very near a portion of the San Vicente Oil Field (see Figure 4A). Nearby producing oil wells have been directionally drilled from an "island" located at the intersection of San Vicente Blvd. and Third Street as shown on Figure 4A. Given that all historic oil well drilling and production has occurred at offsite locations, there is no evidence the subject property has been impacted by historic oil well drilling or production. Further, the oil well operator remains liable indefinitely for any potential contamination resulting from oil well drilling and/or production operations.