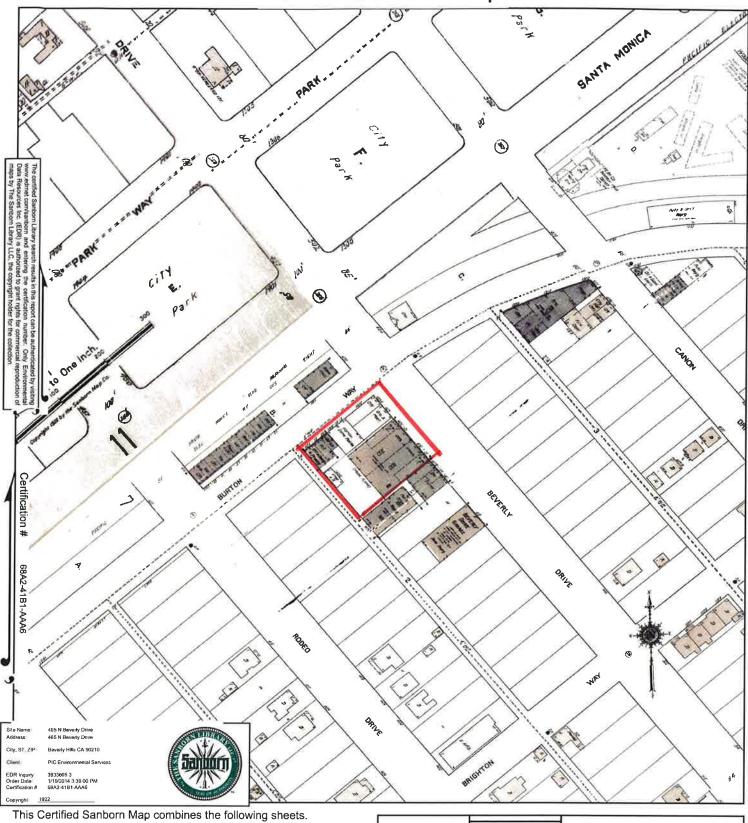

### SITE DESCRIPTION

The subject property includes about one-half acre of commercial property located west of Beverly Drive and south of Santa Monica Blvd. in Beverly Hills, CA.

Historic addresses used at the property appear to include 457 through 471 North Beverly Drive and 9460 through 9474 Santa Monica Blvd., Beverly Hills, CA 90210 (see Appendices A, C, and D). The Los Angeles County Assessor Parcel Number for the subject property is 4343-016-023. Additional title information is attached in Appendix A.

Property boundaries are indicated by Beverly Drive to the east, a public alley to the west, Santa Monica Blvd, (South) to the north and adjacent commercial developments south (see Figures 2 and 7).

The subject property has been improved with one commercial building, constructed in 1996, that covers the entire property. Features observed onsite by PIC are illustrated on Figures 2 and 7 and photos in Appendix B.