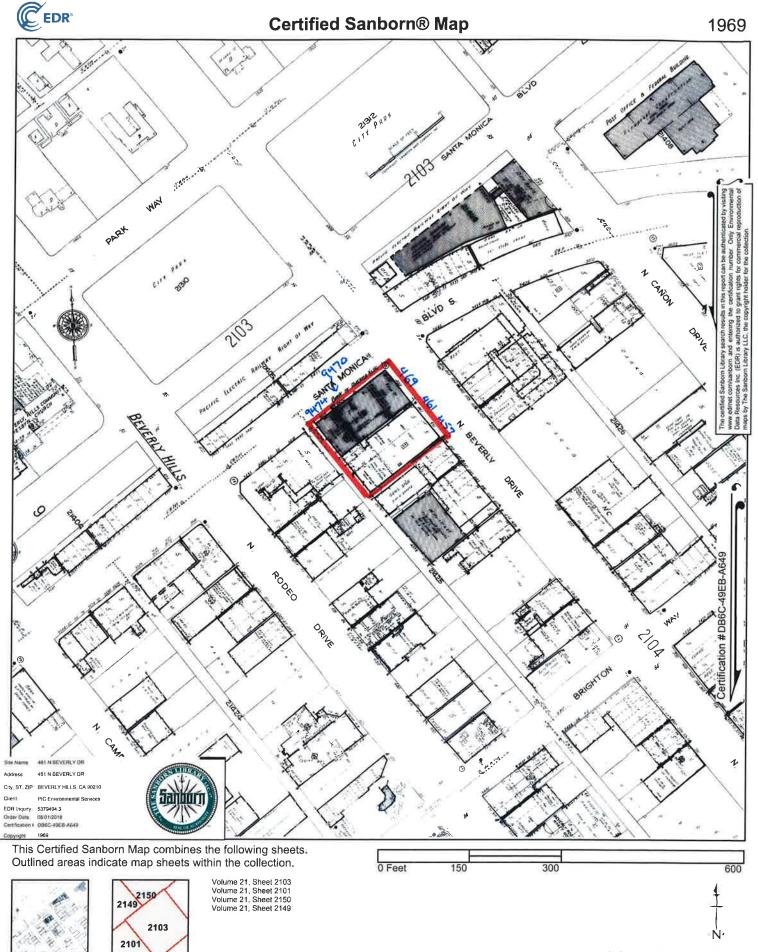

Subsequent photos reveal similar features and no significant changes. A recent (2017) photo has been enlarged and reproduced as Figure 7 for reference.

The aerial photo study indicates no obvious environmental impairments on the subject property or from adjacent properties. The aerial photo search did not indicate any historic oil well drilling, landfill, or gravel quarry activity on the site.