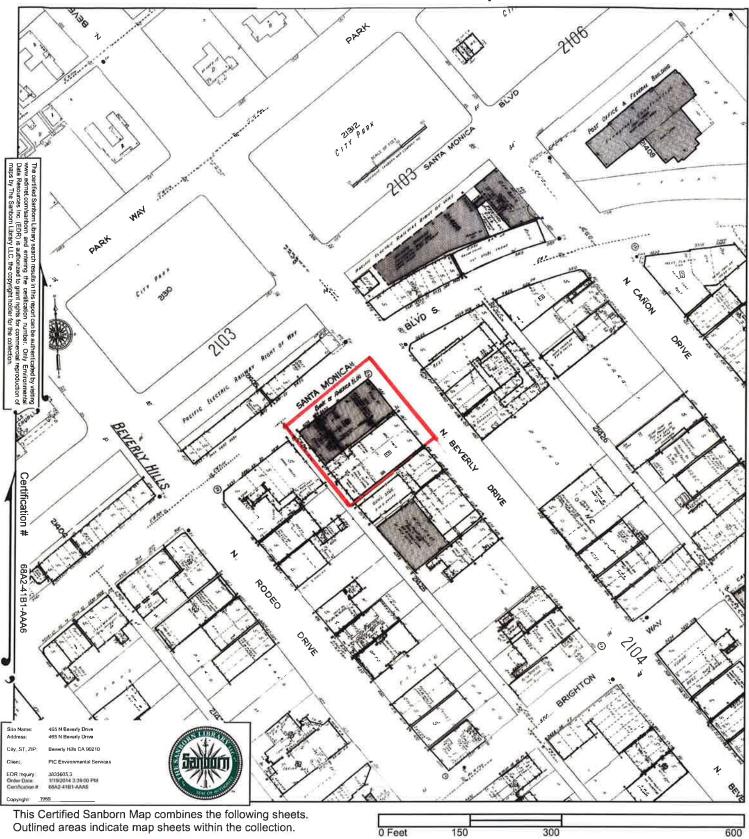

### SITE DESCRIPTION

The subject property includes about one-half acre of commercial property located west of Beverly Drive and south of Santa Monica Blvd. in Beverly Hills, CA.

Historic addresses used at the property appear to include 457 through 471 North Beverly Drive and 9460 through 9474 Santa Monica Blvd., Beverly Hills, CA 90210 (see Appendices A, C, and D). The Los Angeles County Assessor Parcel Number for the subject property is 4343-016-023. Additional title information is attached in Appendix A.

Property boundaries are indicated by Beverly Drive to the east, a public alley to the west, Santa Monica Blvd, (South) to the north and adjacent commercial developments south (see Figures 2 and 7).

The subject property has been improved with one commercial building, constructed in 1996, that covers the entire property. Features observed onsite by PIC are illustrated on Figures 2 and 7 and photos in Appendix B.

### **APPENDIX A:**

### TITLE INFORMATION

# 461 N BEVERLY DR BEVERLY HILLS, CA 90210- C029

**Owner Information** 

275 MADISON AVE #702 NEW YORK NY 10016-1154 C014 Pending Record Indicator: Vesting Codes: **465 NORTH BEVERLY OWNER LLC** Owner Occupied Indicator: N Corporate Owner: Mailing Address: **Phone Number: Owner Name:** 

### Loc

| Location Information                  |                                                                           |                                                     |                    |
|---------------------------------------|---------------------------------------------------------------------------|-----------------------------------------------------|--------------------|
| Legal Description:<br>County:         | BEVERLY LOTS 22,23 AND EX OF STS LOT 24 BLK 2<br>LOS ANGELES <b>APN</b> : | EX OF STS LOT 24 BLK 2<br>APN:                      | 4343-016-023       |
| Census Tract / Block:                 | 7008.01                                                                   | Alternate APN:                                      |                    |
| Township-Range-Sect:                  |                                                                           | Subdivision:                                        | BEVERLY            |
| Legai Book - Page:                    | 11-186                                                                    | Map Reference:                                      | 33-B6 /            |
| Legal Lot:                            | 24                                                                        | Tract #:                                            |                    |
| Legal Block:                          | 2                                                                         | School District:                                    | BEVERLY HILLS CITY |
| Market Area:                          | C01                                                                       | Munic / Township:                                   |                    |
| Neighbor Code:                        |                                                                           |                                                     |                    |
| <b>Owner Transfer Information</b>     | tion                                                                      |                                                     |                    |
| Recording / Sale Date:                |                                                                           | Sale Price:                                         |                    |
| Document #:                           |                                                                           | Deed Type:                                          |                    |
| Instrument #:<br>Book - Page:         |                                                                           | 1st Mtg Document #:                                 |                    |
| Last Market Sale Information          | ation                                                                     |                                                     |                    |
| Recording / Sale Date:<br>Sale Price: | 10/31/2014 / 10/28/2014<br>\$47,250,000.00                                | 1st Mtg Amount / Type:<br>1st Mtg Int. Rate / Type: | 1                  |