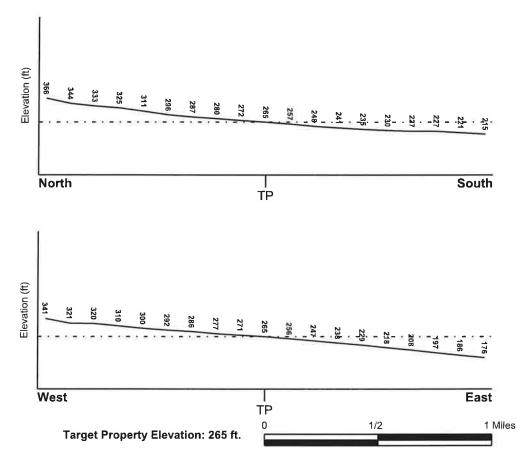

### GEOLOGY AND HYDROGEOLOGY

The elevation of the site is approximately 264 feet above sea level. The surrounding topography generally slopes southeasterly away from the nearby Santa Monica Mountains (see Figure 1 and Topographic Maps in Appendix E).

The groundwater contour map published by Environmental Data Resources (EDR) indicates that depth to the first occurrence of groundwater is about 30 feet below surface (see Figure 3). The regional groundwater flow direction appears to be southeasterly mimicking surface drainage.