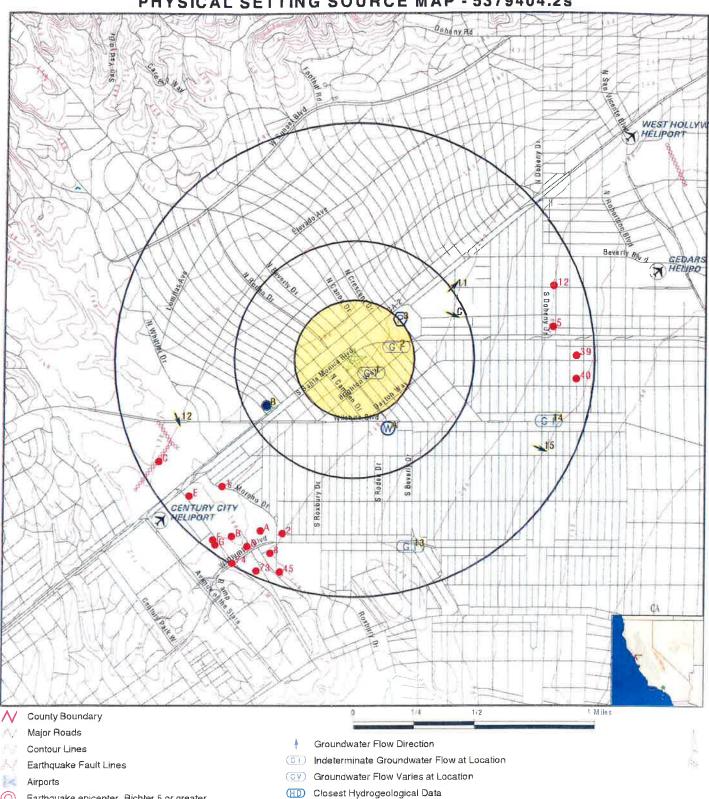

The groundwater contour map published by Environmental Data Resources (EDR) indicates that depth to the first occurrence of groundwater is about 30 feet below surface (see Figure 3). The regional groundwater flow direction appears to be southeasterly mimicking surface drainage.