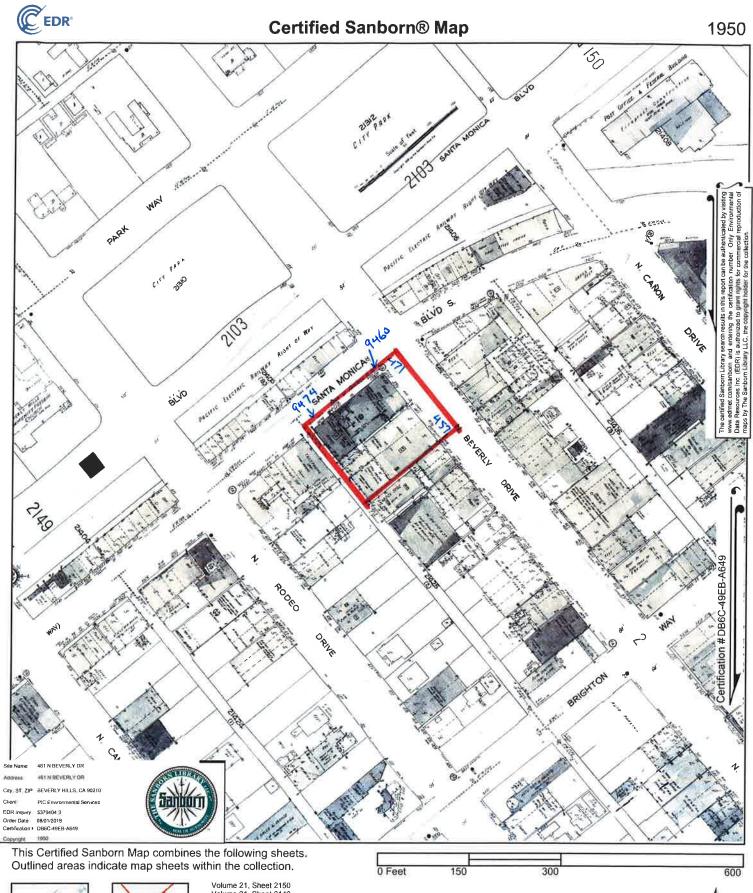

By 1983, the former onsite buildings exhibit modifications apparently joining/connecting two historic buildings. Similar features are observed on the 1989 and 1994 photos.

By 2002, the existing onsite building, constructed in 1996, is observed to have replaced all former structures.

Subsequent photos reveal similar features and no significant changes. A recent (2017) photo has been enlarged and reproduced as Figure 7 for reference.

The aerial photo study indicates no obvious environmental impairments on the subject property or from adjacent properties. The aerial photo search did not indicate any historic oil well drilling, landfill, or gravel quarry activity on the site.