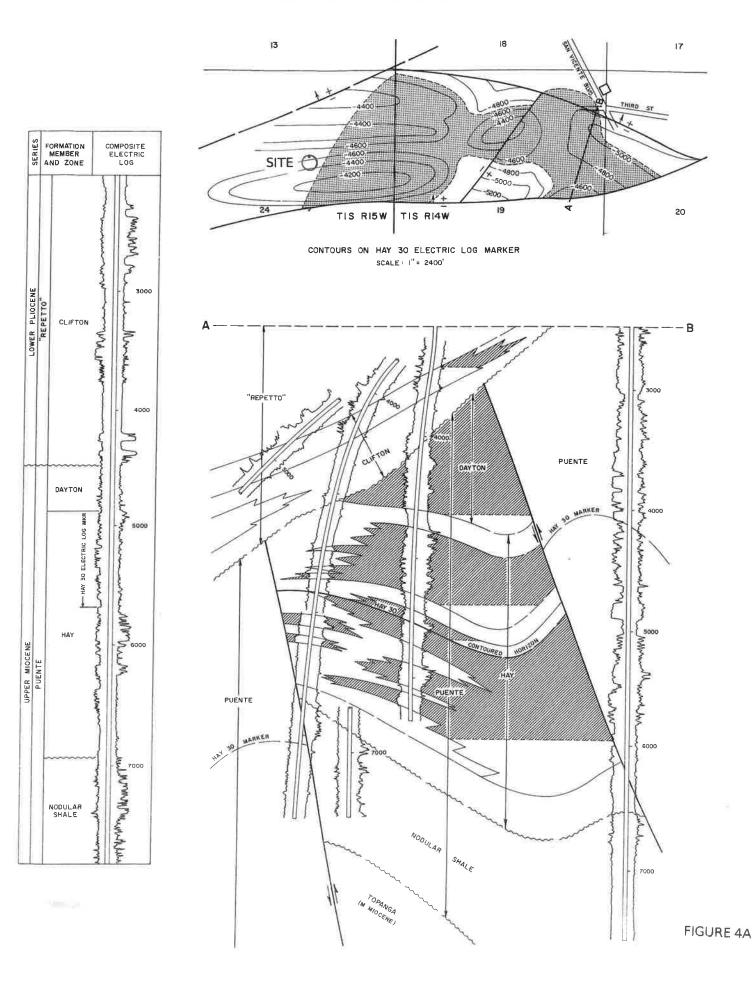

### Historic Oil and Gas Drilling Activity

Based on a review of State Division of Oil and Gas (DOG) records, it appears that no historic oil production or exploratory oil well drilling activity has ever occurred on the subject site. Figure 4 illustrates historic oil well drilling activity near the subject property. However, PIC has determined the subject property is located above or very near a portion of the San Vicente Oil Field (see Figure 4A). Nearby producing oil wells have been directionally drilled from an "island" located at the intersection of San Vicente Blvd. and Third Street as shown on Figure 4A. Given that all historic oil well drilling and production has occurred at offsite locations, there is no evidence the subject property has been impacted by historic oil well drilling or production. Further, the oil well operator remains liable indefinitely for any potential contamination resulting from oil well drilling and/or production operations.

**FIGURE 4A** 

### SPACING ACT Applies

BASE OF FRESH WATER 250

CURRENT CASING PROGRAM: 13 3/8" or 10 3/4" cem. 1,300 to 1,700; 8 5/8" or 7" cem. 3,000 to 7,200; 5 1/2" liner landed through zone. METHOD OF WASTE DISPOSAL Shipped by pipeline to Inglewood oil field for water flooding. REMARKS: All wells were directionally drilled from an urban drillsite.