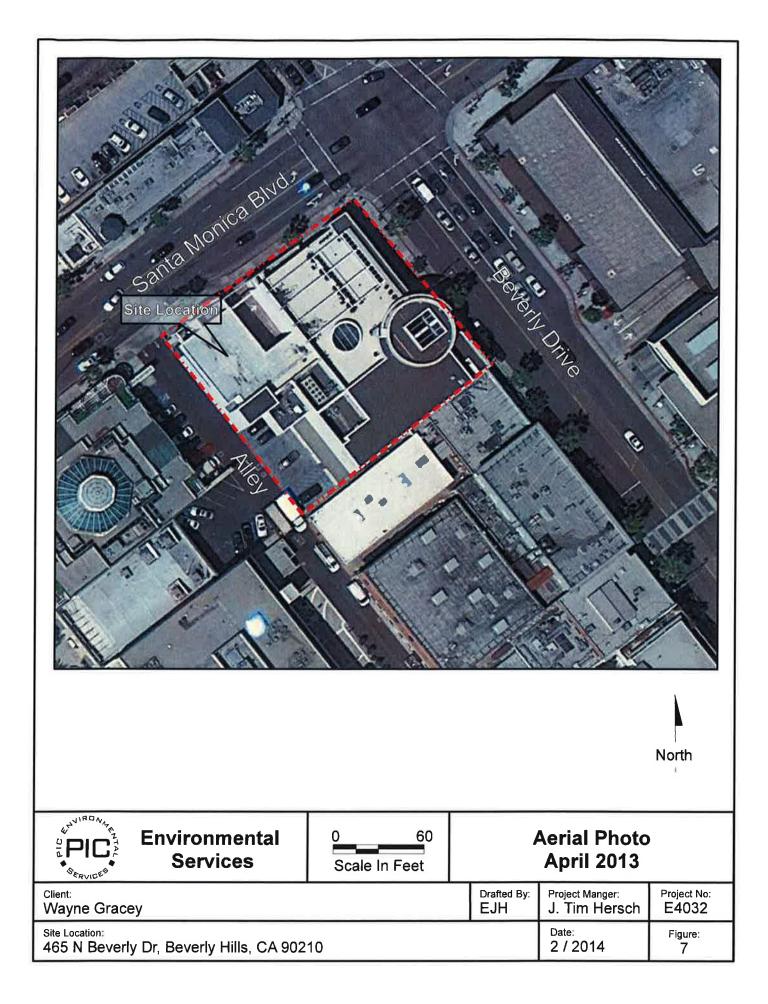

Property boundaries are indicated by Beverly Drive to the east, a public alley to the west, Santa Monica Blvd, (South) to the north and adjacent commercial developments south (see Figures 2 and 7).

The subject property has been improved with one commercial building, constructed in 1996, that covers the entire property. Features observed onsite by PIC are illustrated on Figures 2 and 7 and photos in Appendix B.

Subsequent photos reveal similar features and no significant changes. A recent (2017) photo has been enlarged and reproduced as Figure 7 for reference.

The aerial photo study indicates no obvious environmental impairments on the subject property or from adjacent properties. The aerial photo search did not indicate any historic oil well drilling, landfill, or gravel quarry activity on the site.