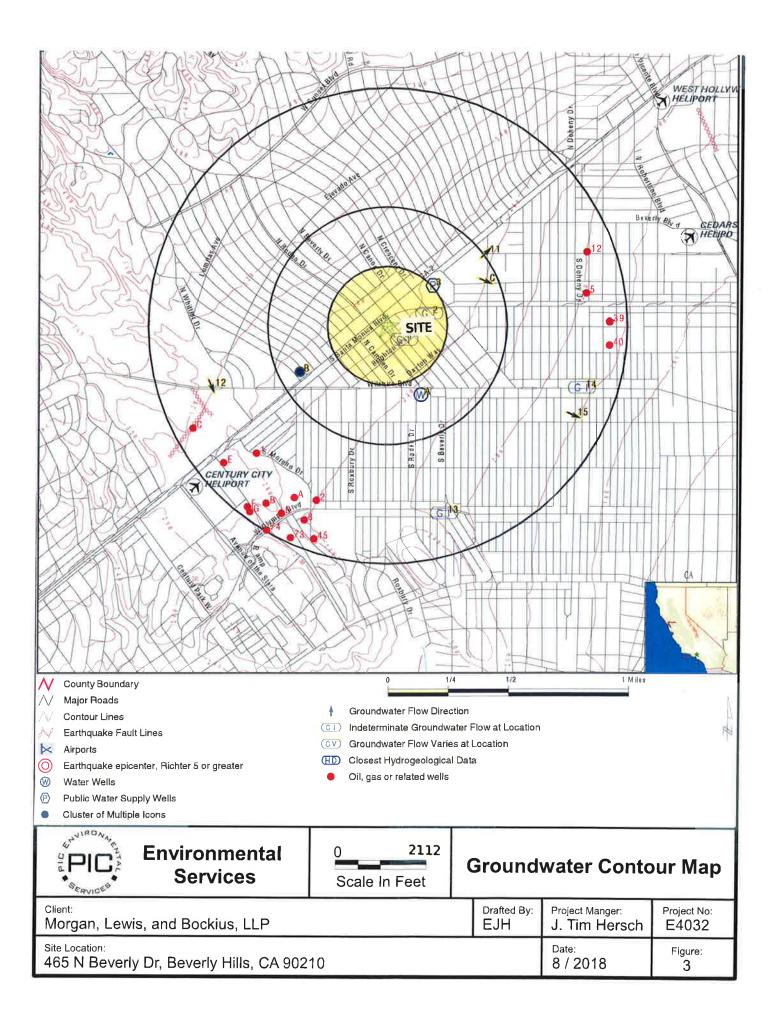

The groundwater contour map published by Environmental Data Resources (EDR) indicates that depth to the first occurrence of groundwater is about 30 feet below surface (see Figure 3). The regional groundwater flow direction appears to be southeasterly mimicking surface drainage.