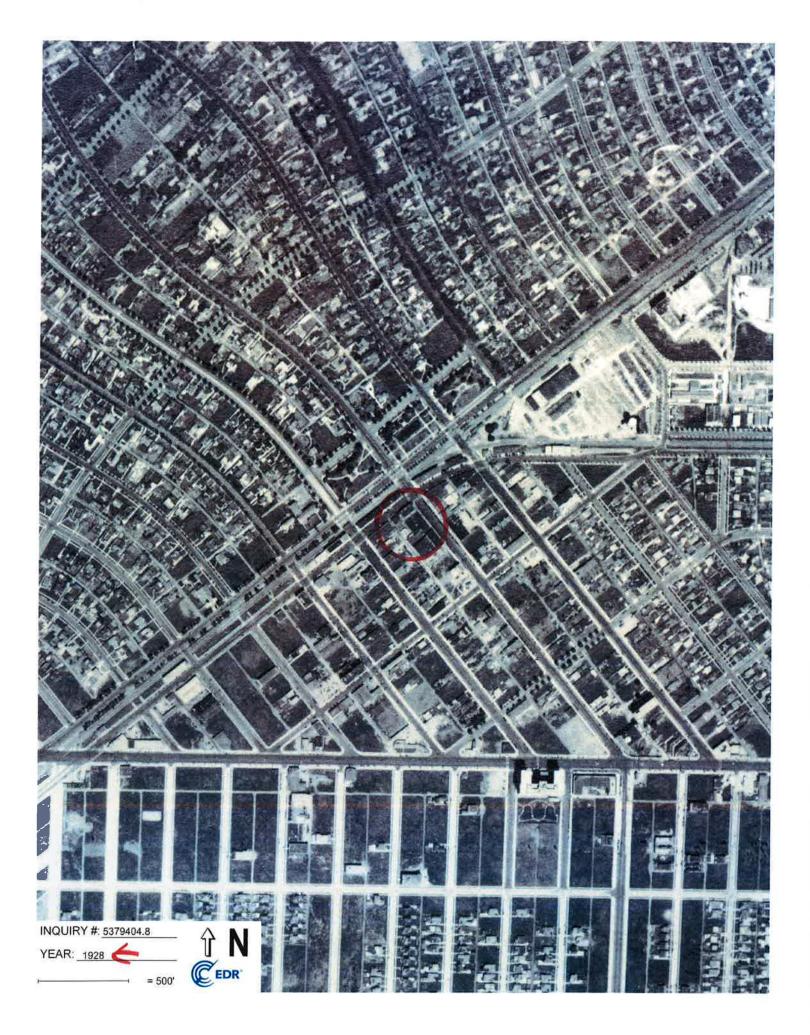

### HISTORICAL AERIAL PHOTOGRAPH REVIEW

Historical aerial photographs provided by EDR were reviewed by PIC (see copies in Appendix F). Available photographs were dated 1928, 1938, 1948, 1952, 1964, 1972, 1977, 1983, 1989, 1994, 2002, 2005, 2009, 2012, 2016, and 2017.

The subject property contains former commercial buildings in the 1928 photo. Beverly Drive is evident in all photos. In addition, Santa Monica Blvd. (formerly Burton Way) is also visible in all photos. By 1938, the subject property exhibits modifications to and/or construction of former onsite commercial buildings, including a large bank building in the northeast portion of the property. Similar features are observed onsite in the 1948, 1952, 1964, 1972, and 1977 photos.