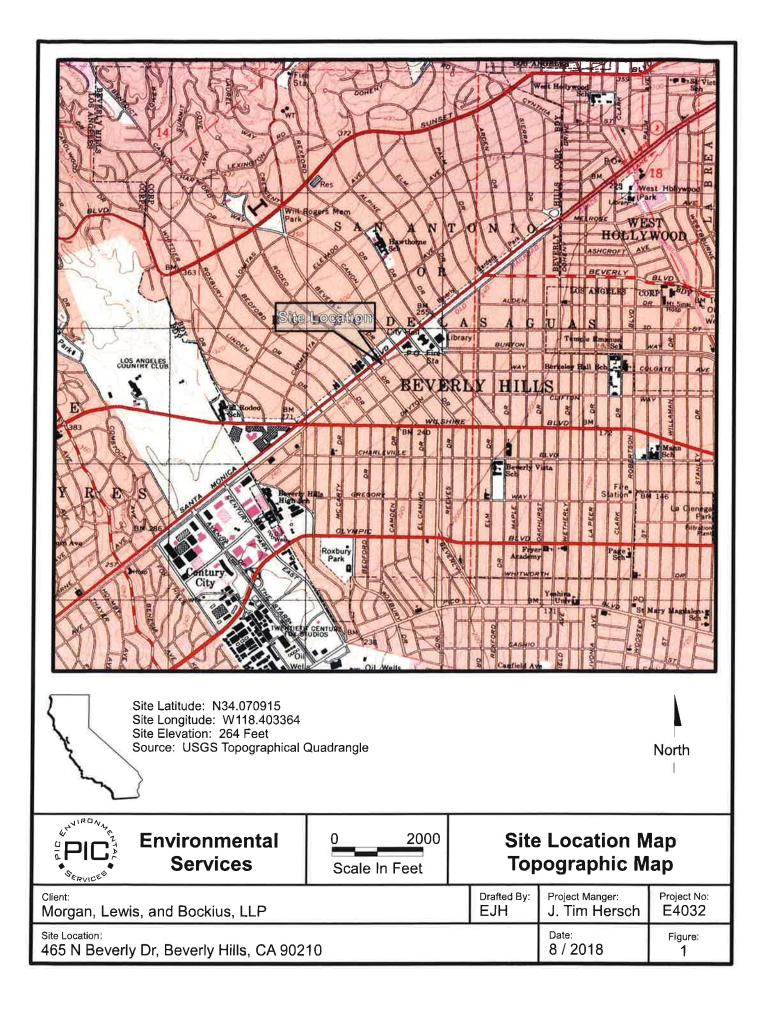

### **INTRODUCTION**

PIC Environmental Services (PIC) was contracted by Morgan, Lewis, and Bockius, LLP to perform a Phase I Environmental Site Assessment (PESA) at commercial property located in Beverly Hills, California (see Figure 1). The purpose of this investigation was to determine if environmental impairments existed at the site. This document represents the PESA report prepared in accordance with customary industry practices and current ASTM (2013) Standards. More specifically, this report is compliant with ASTM E1527-13 standards. Finally, this report also intends to satisfy the "All Appropriate Inquiries" guidelines established by the Federal Environmental Protection Agency (EPA).

### GEOLOGY AND HYDROGEOLOGY

The elevation of the site is approximately 264 feet above sea level. The surrounding topography generally slopes southeasterly away from the nearby Santa Monica Mountains (see Figure 1 and Topographic Maps in Appendix E).