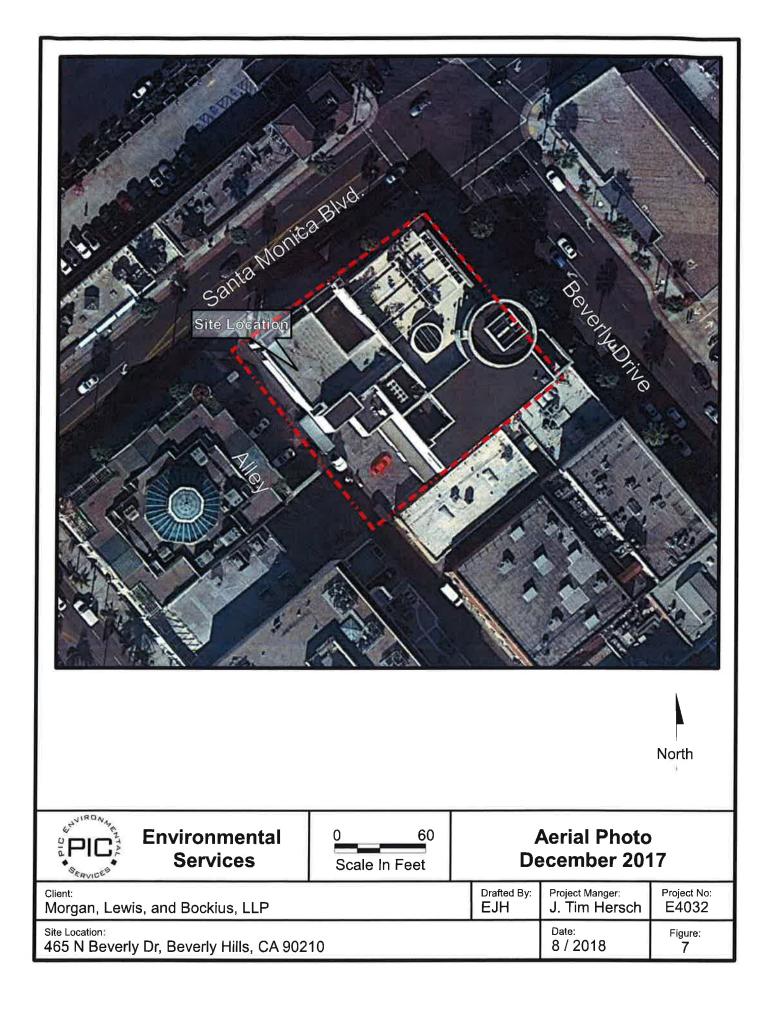

Property boundaries are indicated by Beverly Drive to the east, a public alley to the west, Santa Monica Blvd, (South) to the north and adjacent commercial developments south (see Figures 2 and 7).

The subject property has been improved with one commercial building, constructed in 1996, that covers the entire property. Features observed onsite by PIC are illustrated on Figures 2 and 7 and photos in Appendix B.

Subsequent photos reveal similar features and no significant changes. A recent (2017) photo has been enlarged and reproduced as Figure 7 for reference.

The aerial photo study indicates no obvious environmental impairments on the subject property or from adjacent properties. The aerial photo search did not indicate any historic oil well drilling, landfill, or gravel quarry activity on the site.