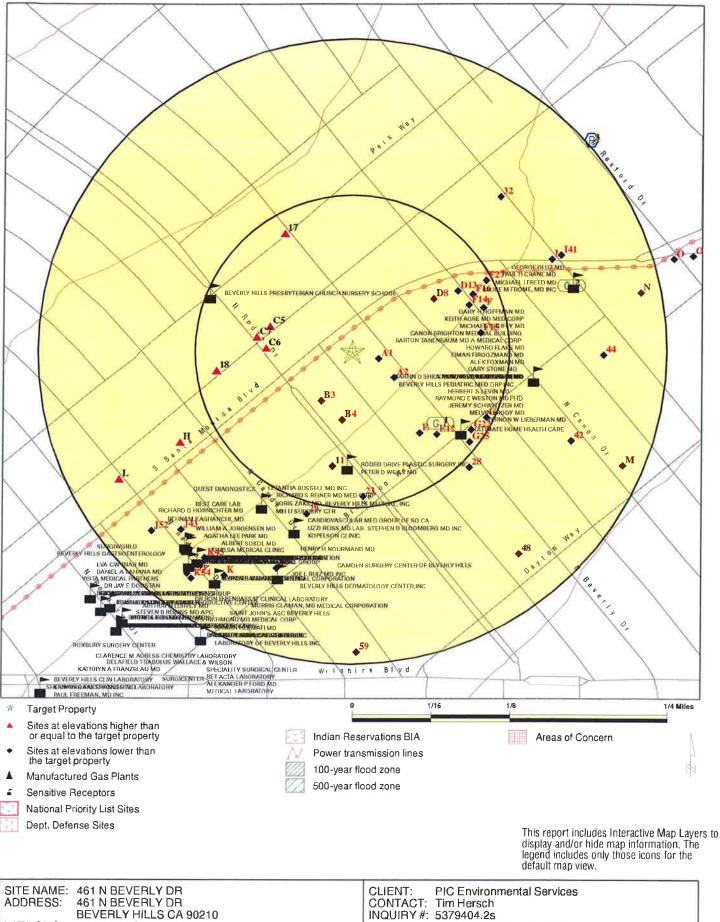

All of the above records were examined for up to a one mile radius by EDR (see Appendix H). The subject property does not appear on any of the lists.

The EDR record search also revealed that fourteen (14) sites exist within a one-half mile radius of the subject property which have sustained soil and/or groundwater contamination as a result of an underground storage tank leak. Please refer to the Executive Summary in Appendix H for the Leaking Underground Storage Tanks (LUST) list. However, all LUST sites within ½ mile of the subject property have received regulatory closure. As a result, contaminant impacts to the subject property are unlikely.

Finally, the EDR record search revealed the following concerning properties located within a one mile radius of the subject site:

| GOVERNMENT<br>RECORDS<br>Federal | SEARCH<br>RADIUS<br>(miles) | NUMBER OF<br>SITES |
|----------------------------------|-----------------------------|--------------------|
| NPL                              | 1                           | 0                  |
| PROPOSED NPL                     | 1                           | 0                  |
| DELISTED NPL                     | 1                           | 0                  |
| NPL LIENS                        | SITE ONLY                   | 0                  |
| CERCLIS                          | 0.5                         | 0                  |
| CERCLIS NFRAP                    | 0.5                         | 0                  |
| CORRACTS                         | 1                           | 0                  |
| RCRA – TSD                       | 0.5                         | 0                  |
| RCRA – Lg Gen                    | 0.25                        | 2                  |
| RCRA – Sm Gen                    | 0.25                        | 12                 |
| ERNS                             | SITE ONLY                   | 0                  |
| HMIRS                            | SITE ONLY                   | 0                  |
| US ENG CONTROLS                  | 0.5                         | 0                  |
| US INST CONTROLS                 | 0.5                         | 0                  |
| DOD                              | 1                           | 0                  |
| FUDS                             | 1                           | 0                  |
| US BROWNFIELDS                   | 0.5                         | 0                  |
| CONSENT                          | 1                           | 0                  |
| ROD                              | 1                           | 0                  |
| UMTRA                            | 0.5                         | 0                  |
| ODI                              | 0.5                         | 0                  |
| DEBRIS REGION 9                  | 0.5                         | 0                  |
| MCS                              | SITE ONLY                   | 0                  |
| TRIS                             | SITE ONLY                   | 0                  |
| TSCA                             | SITE ONLY                   | 0                  |
| FTTS                             | SITE ONLY                   | 0                  |
| SSTS                             | SITE ONLY                   | 0                  |