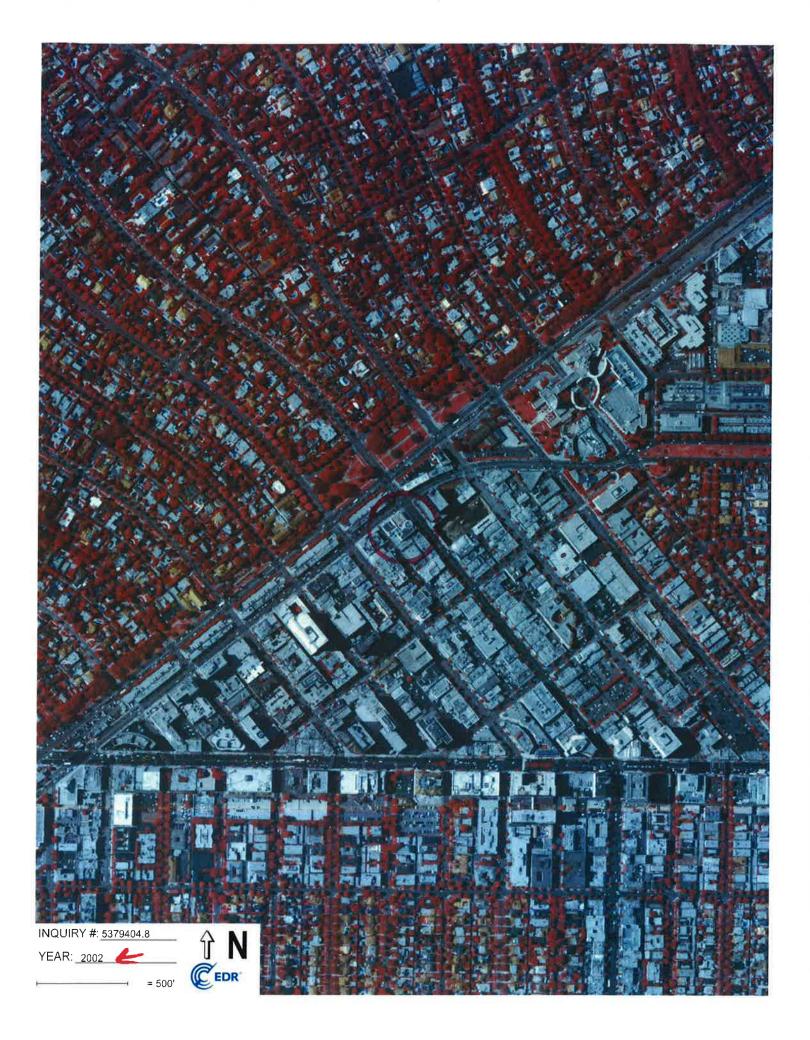

### HISTORICAL AERIAL PHOTOGRAPH REVIEW

Historical aerial photographs provided by EDR were reviewed by PIC (see copies in Appendix F). Available photographs were dated 1928, 1938, 1948, 1952, 1964, 1972, 1977, 1983, 1989, 1994, 2002, 2005, 2009, 2012, 2016, and 2017.

By 1983, the former onsite buildings exhibit modifications apparently joining/connecting two historic buildings. Similar features are observed on the 1989 and 1994 photos.

By 2002, the existing onsite building, constructed in 1996, is observed to have replaced all former structures.

Subsequent photos reveal similar features and no significant changes. A recent (2017) photo has been enlarged and reproduced as Figure 7 for reference.

The aerial photo study indicates no obvious environmental impairments on the subject property or from adjacent properties. The aerial photo search did not indicate any historic oil well drilling, landfill, or gravel quarry activity on the site.