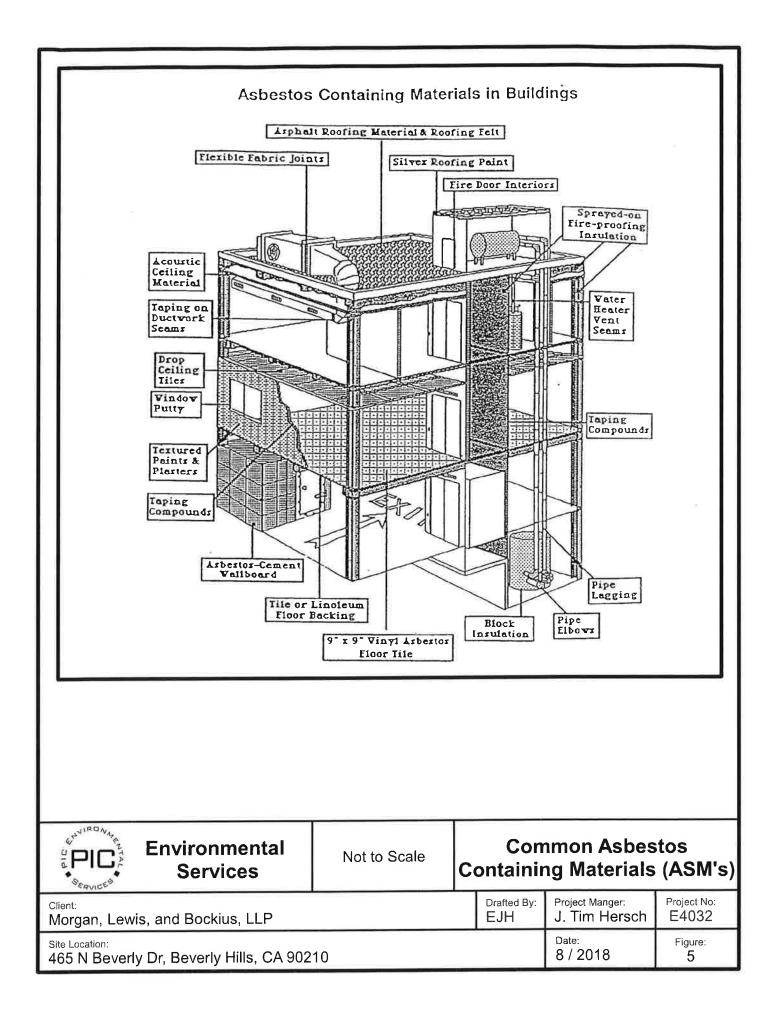

The onsite building was constructed after to 1980. As a result, asbestos containing construction materials (ACM) should not be present. PIC observed no obvious ACM, but testing for ACM in suspect building materials was not conducted. A reference diagram of common ACM in older commercial structures is illustrated on Figure 5.