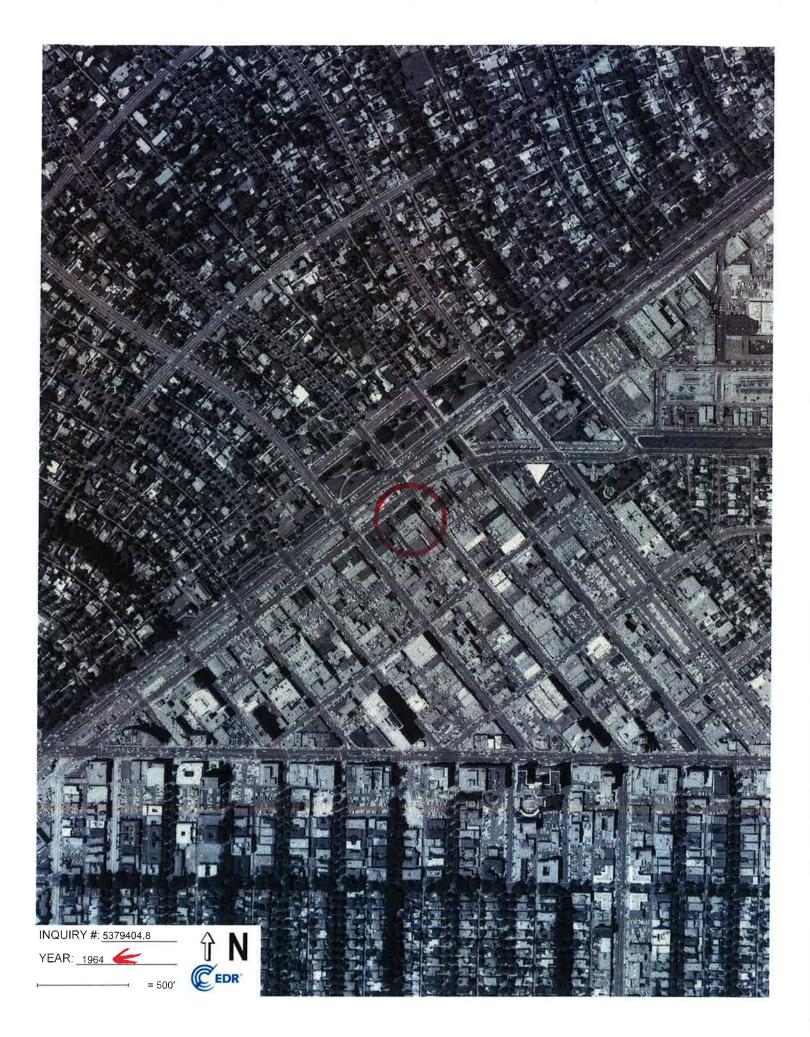

### HISTORICAL AERIAL PHOTOGRAPH REVIEW

Historical aerial photographs provided by EDR were reviewed by PIC (see copies in Appendix F). Available photographs were dated 1928, 1938, 1948, 1952, 1964, 1972, 1977, 1983, 1989, 1994, 2002, 2005, 2009, 2012, 2016, and 2017.

The subject property contains former commercial buildings in the 1928 photo. Beverly Drive is evident in all photos. In addition, Santa Monica Blvd. (formerly Burton Way) is also visible in all photos. By 1938, the subject property exhibits modifications to and/or construction of former onsite commercial buildings, including a large bank building in the northeast portion of the property. Similar features are observed onsite in the 1948, 1952, 1964, 1972, and 1977 photos.