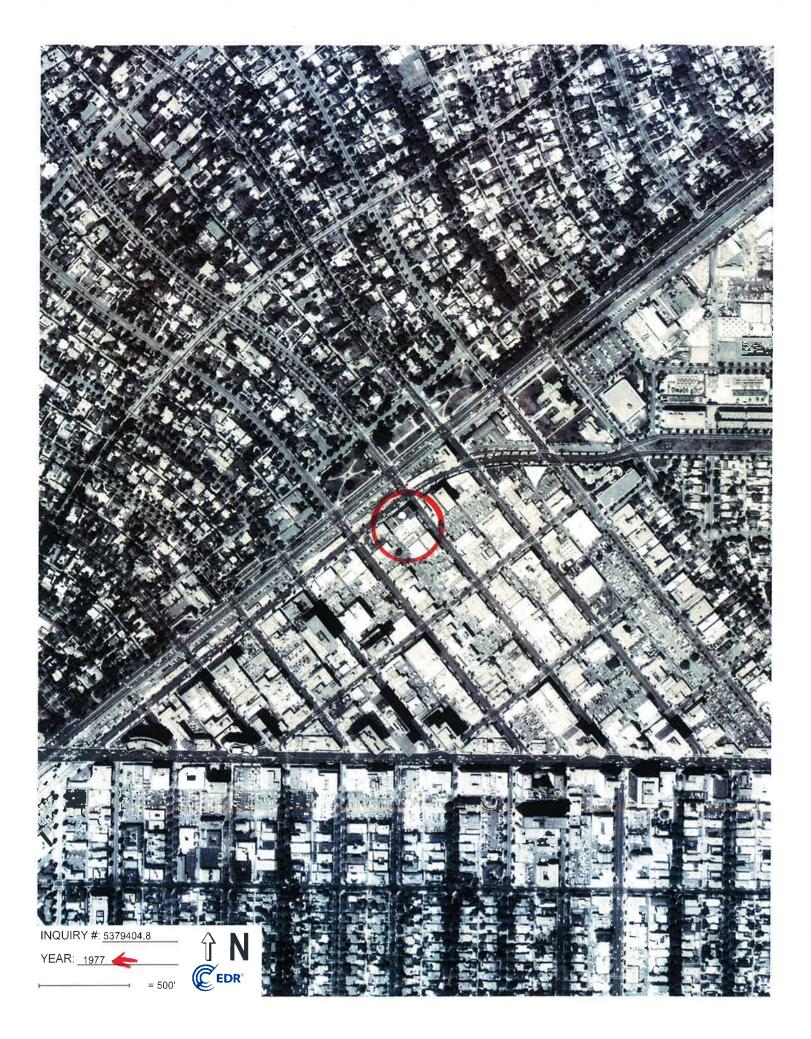

### HISTORICAL AERIAL PHOTOGRAPH REVIEW

Historical aerial photographs provided by EDR were reviewed by PIC (see copies in Appendix F). Available photographs were dated 1928, 1938, 1948, 1952, 1964, 1972, 1977, 1983, 1989, 1994, 2002, 2005, 2009, 2012, 2016, and 2017.

The subject property contains former commercial buildings in the 1928 photo. Beverly Drive is evident in all photos. In addition, Santa Monica Blvd. (formerly Burton Way) is also visible in all photos. By 1938, the subject property exhibits modifications to and/or construction of former onsite commercial buildings, including a large bank building in the northeast portion of the property. Similar features are observed onsite in the 1948, 1952, 1964, 1972, and 1977 photos.