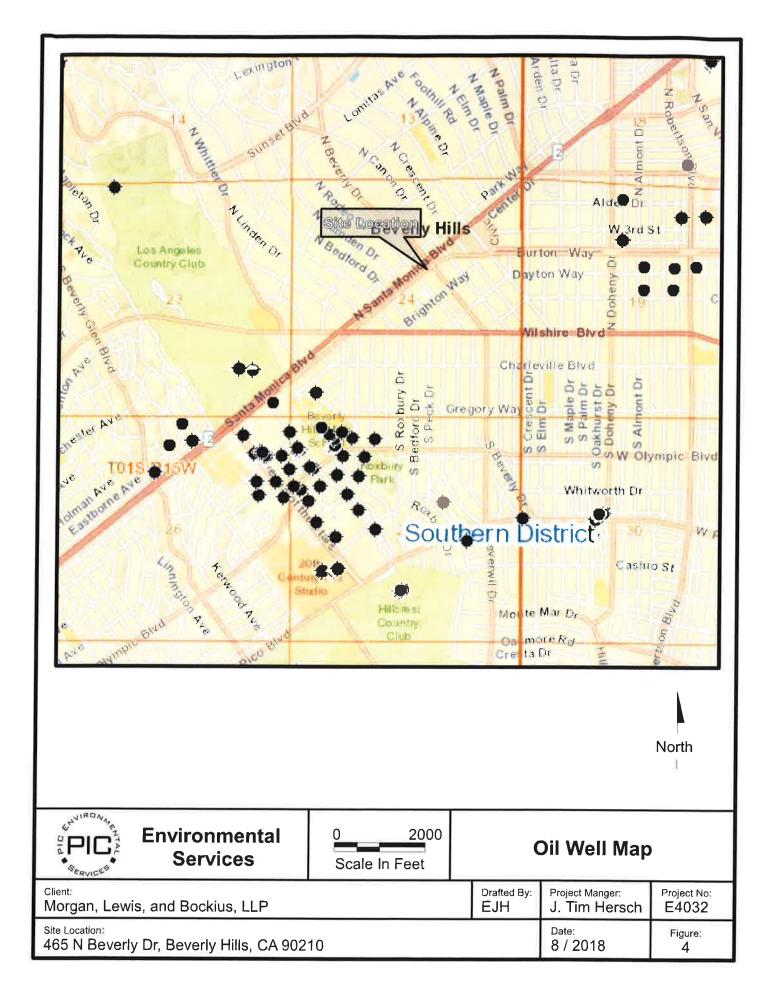

### Historic Oil and Gas Drilling Activity

Based on a review of State Division of Oil and Gas (DOG) records, it appears that no historic oil production or exploratory oil well drilling activity has ever occurred on the subject site. Figure 4 illustrates historic oil well drilling activity near the subject property. However, PIC has determined the subject property is located above or very near a portion of the San Vicente Oil Field (see Figure 4A). Nearby producing oil wells have been directionally drilled from an "island" located at the intersection of San Vicente Blvd. and Third Street as shown on Figure 4A. Given that all historic oil well drilling and production has occurred at offsite locations, there is no evidence the subject property has been impacted by historic oil well drilling or production. Further, the oil well operator remains liable indefinitely for any potential contamination resulting from oil well drilling and/or production operations.