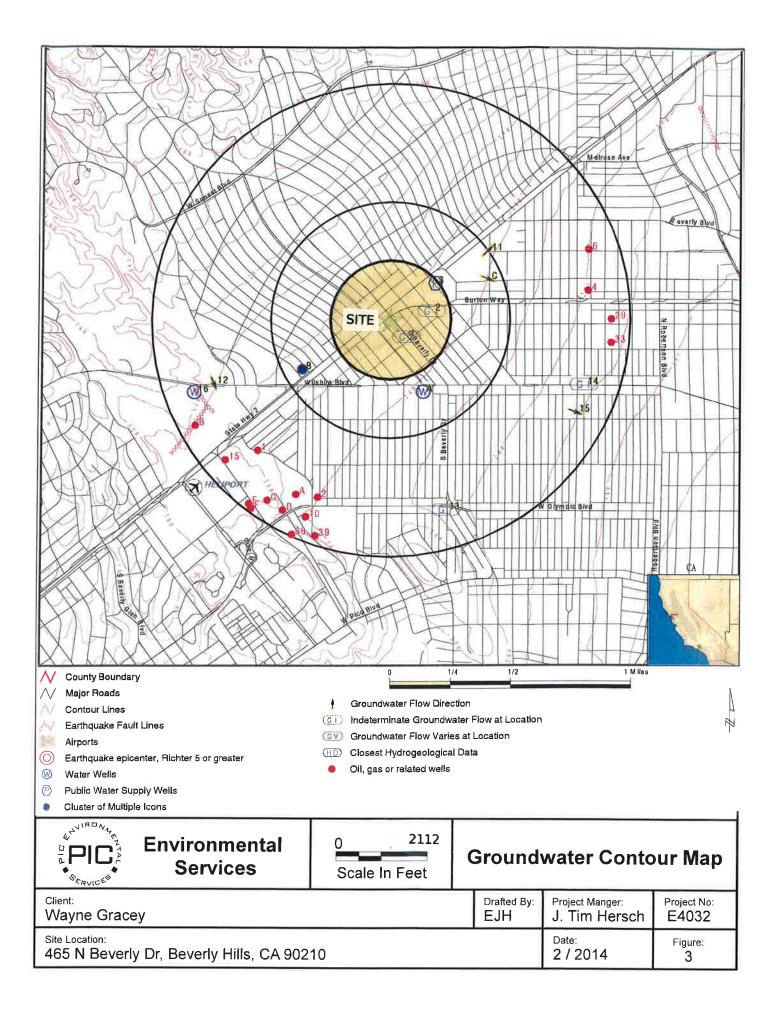

The groundwater contour map published by Environmental Data Resources (EDR) indicates that depth to the first occurrence of groundwater is about 30 feet below surface (see Figure 3). The regional groundwater flow direction appears to be southeasterly mimicking surface drainage.