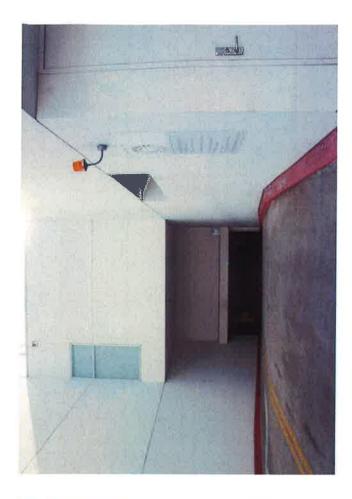

Property boundaries are indicated by Beverly Drive to the east, a public alley to the west, Santa Monica Blvd, (South) to the north and adjacent commercial developments south (see Figures 2 and 7).

The subject property has been improved with one commercial building, constructed in 1996, that covers the entire property. Features observed onsite by PIC are illustrated on Figures 2 and 7 and photos in Appendix B.

### **APPENDIX B:**