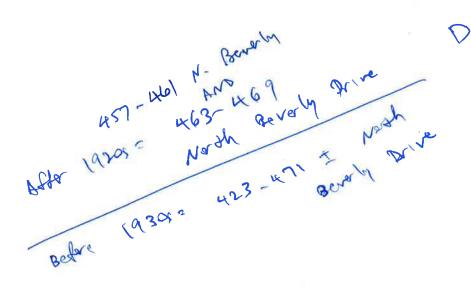

### SITE DESCRIPTION

The subject property includes about one-half acre of commercial property located west of Beverly Drive and south of Santa Monica Blvd. in Beverly Hills, CA.

Historic addresses used at the property appear to include 457 through 471 North Beverly Drive and 9460 through 9474 Santa Monica Blvd., Beverly Hills, CA 90210 (see Appendices A, C, and D). The Los Angeles County Assessor Parcel Number for the subject property is 4343-016-023. Additional title information is attached in Appendix A.