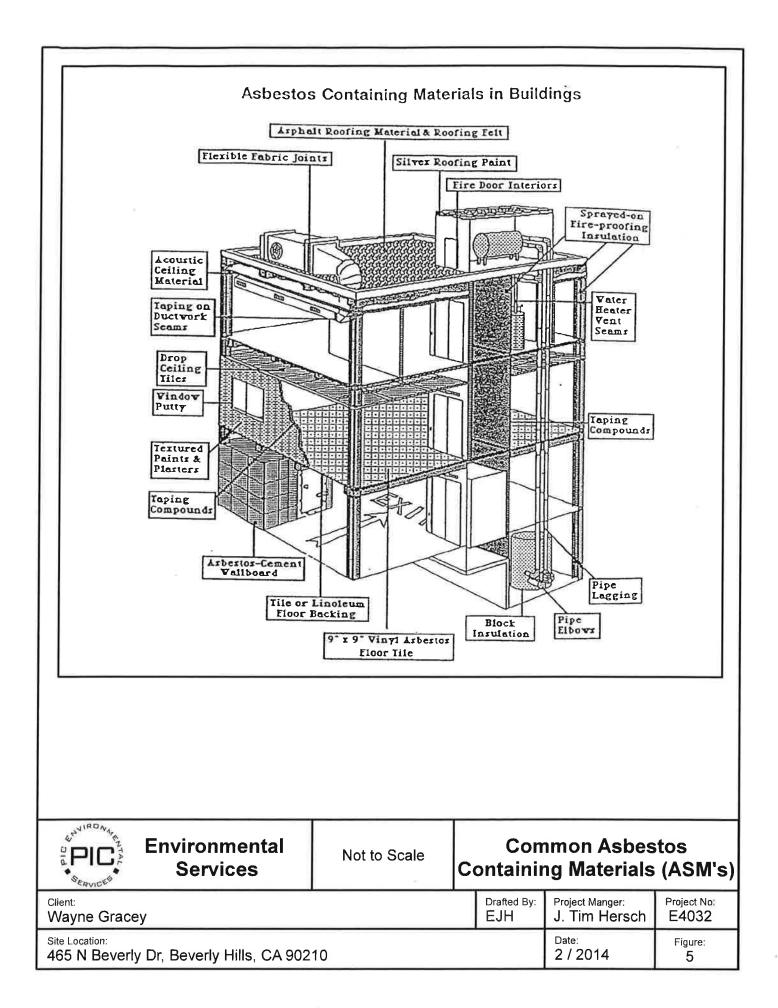

The onsite building was constructed after to 1980. As a result, asbestos containing construction materials (ACM) should not be present. PIC observed no obvious ACM, but testing for ACM in suspect building materials was not conducted. A reference diagram of common ACM in older commercial structures is illustrated on Figure 5.