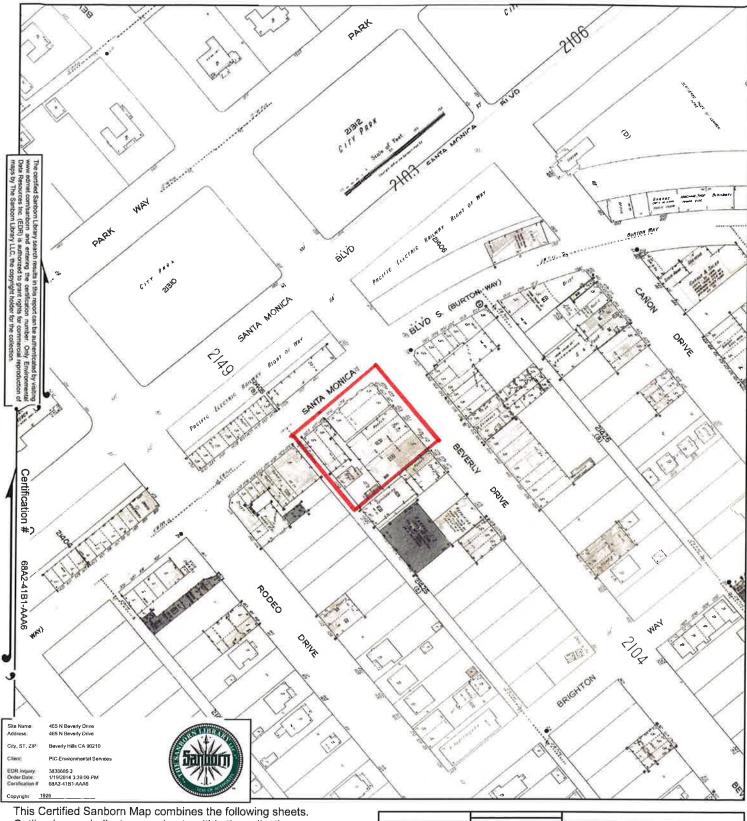

### SITE DESCRIPTION

The subject property includes about one-half acre of commercial property located west of Beverly Drive and south of Santa Monica Blvd. in Beverly Hills, CA.

Historic addresses used at the property appear to include 457 through 471 North Beverly Drive and 9460 through 9474 Santa Monica Blvd., Beverly Hills, CA 90210 (see Appendices A, C, and D). The Los Angeles County Assessor Parcel Number for the subject property is 4343-016-023. Additional title information is attached in Appendix A.

Property boundaries are indicated by Beverly Drive to the east, a public alley to the west, Santa Monica Blvd, (South) to the north and adjacent commercial developments south (see Figures 2 and 7).

The subject property has been improved with one commercial building, constructed in 1996, that covers the entire property. Features observed onsite by PIC are illustrated on Figures 2 and 7 and photos in Appendix B.

### SITE HISTORY

Based on a review of regulatory records, County title records, city permit records, historic telephone directories, historic topographic maps, historic fire insurance maps, and historic aerial photos, it appears the subject property was initially developed for commercial purposes in the 1920s, when former buildings were constructed at the property (see Appendices A, C, D, and F). Prior to the 1920s, the site may have contained single family residences. Historic telephone directory listings in Appendix G verify the property has been occupied by numerous commercial tenants including the existing museum, a bank, gift shops, realty offices, beauty salons, restaurants, grocery/meat markets, and hardware stores. In addition, a large former onsite building adjacent to Santa Monica Blvd. was occupied historically by several banks from about 1934 until the early 1990s. Office spaces in the former bank building were leased by numerous companies, attorneys, and businesses as documented in Appendix G. Based on historic uses, there is no obvious evidence of environmental impairment conditions at the subject property.

The subject property contains former commercial buildings in the 1928 photo. Beverly Drive is evident in all photos. In addition, Santa Monica Blvd. (formerly Burton Way) is also visible in all photos. By 1938, the subject property exhibits modifications to and/or construction of former onsite commercial buildings, including a large bank building in the northeast portion of the property. Similar features are observed onsite in the 1948, 1952, 1964, 1972, and 1977 photos.

By 1983, the former onsite buildings exhibit modifications apparently joining/connecting two historic buildings. Similar features are observed on the 1989 and 1994 photos.

By 2002, the existing onsite building, constructed in 1996, is observed to have replaced all former structures.