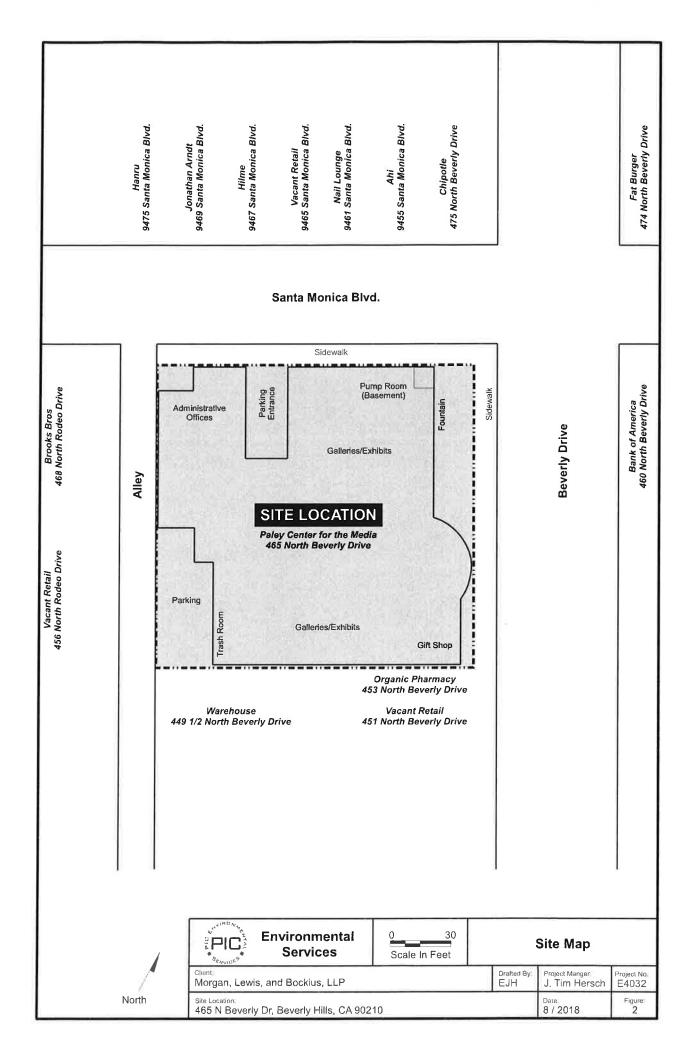

### SITE DESCRIPTION

The subject property includes about one-half acre of commercial property located west of Beverly Drive and south of Santa Monica Blvd. in Beverly Hills, CA.

Historic addresses used at the property appear to include 457 through 471 North Beverly Drive and 9460 through 9474 Santa Monica Blvd., Beverly Hills, CA 90210 (see Appendices A, C, and D). The Los Angeles County Assessor Parcel Number for the subject property is 4343-016-023. Additional title information is attached in Appendix A.

Property boundaries are indicated by Beverly Drive to the east, a public alley to the west, Santa Monica Blvd, (South) to the north and adjacent commercial developments south (see Figures 2 and 7).

The subject property has been improved with one commercial building, constructed in 1996, that covers the entire property. Features observed onsite by PIC are illustrated on Figures 2 and 7 and photos in Appendix B.

The onsite building was occupied by the Paley Center for the Media at the time of PIC's inspection. The Paley Center for the Media uses the building to exhibit art and media memorabilia. Moreover, PIC observed no significant changes at the property since a previous site inspection in 2014 (see Appendix I).