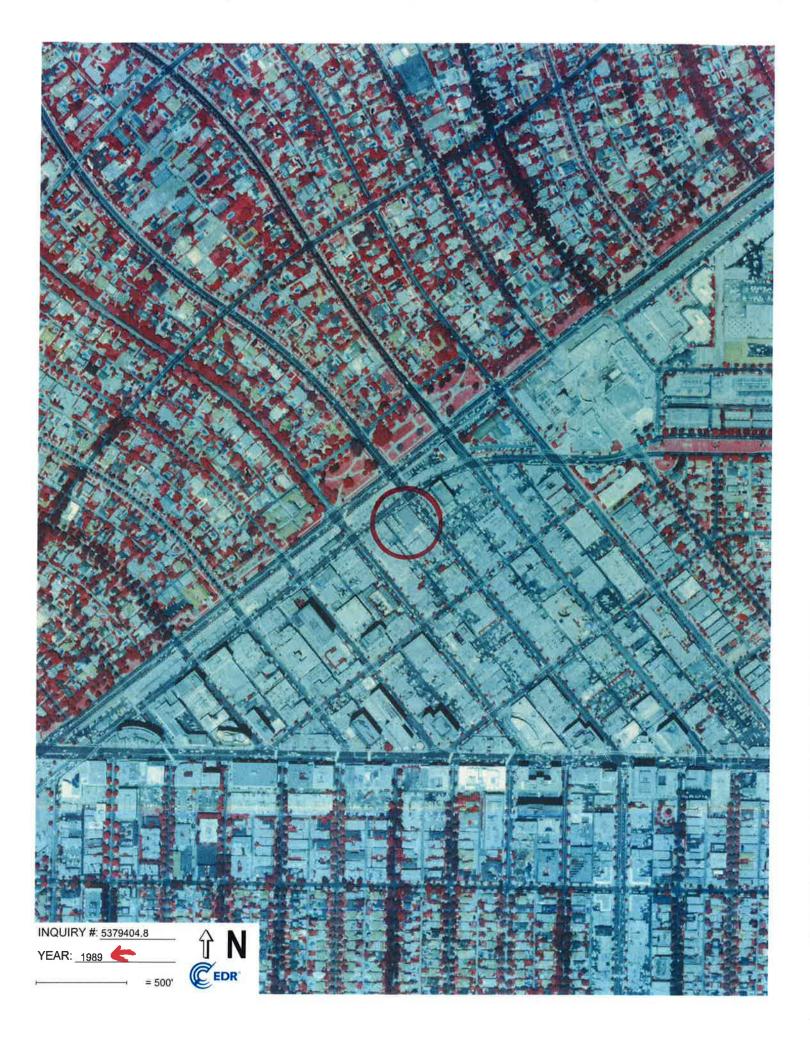

### HISTORICAL AERIAL PHOTOGRAPH REVIEW

Historical aerial photographs provided by EDR were reviewed by PIC (see copies in Appendix F). Available photographs were dated 1928, 1938, 1948, 1952, 1964, 1972, 1977, 1983, 1989, 1994, 2002, 2005, 2009, 2012, 2016, and 2017.

By 1983, the former onsite buildings exhibit modifications apparently joining/connecting two historic buildings. Similar features are observed on the 1989 and 1994 photos.

By 2002, the existing onsite building, constructed in 1996, is observed to have replaced all former structures.