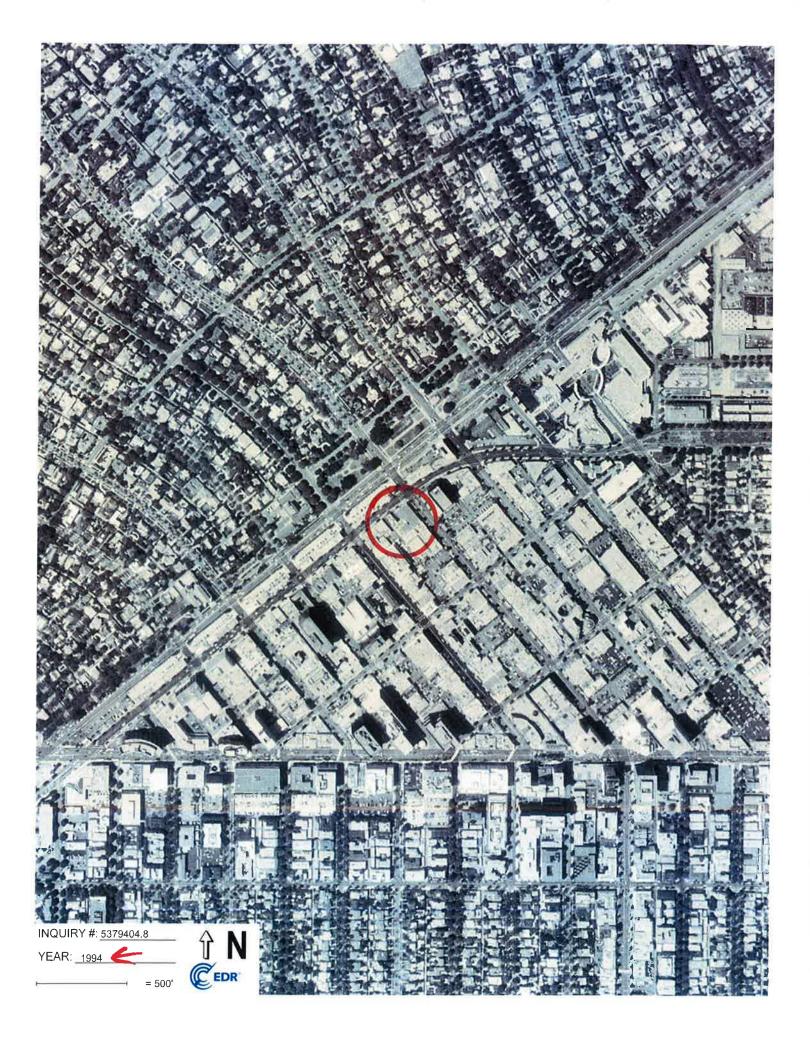

### HISTORICAL AERIAL PHOTOGRAPH REVIEW

Historical aerial photographs provided by EDR were reviewed by PIC (see copies in Appendix F). Available photographs were dated 1928, 1938, 1948, 1952, 1964, 1972, 1977, 1983, 1989, 1994, 2002, 2005, 2009, 2012, 2016, and 2017.

By 1983, the former onsite buildings exhibit modifications apparently joining/connecting two historic buildings. Similar features are observed on the 1989 and 1994 photos.

By 2002, the existing onsite building, constructed in 1996, is observed to have replaced all former structures.