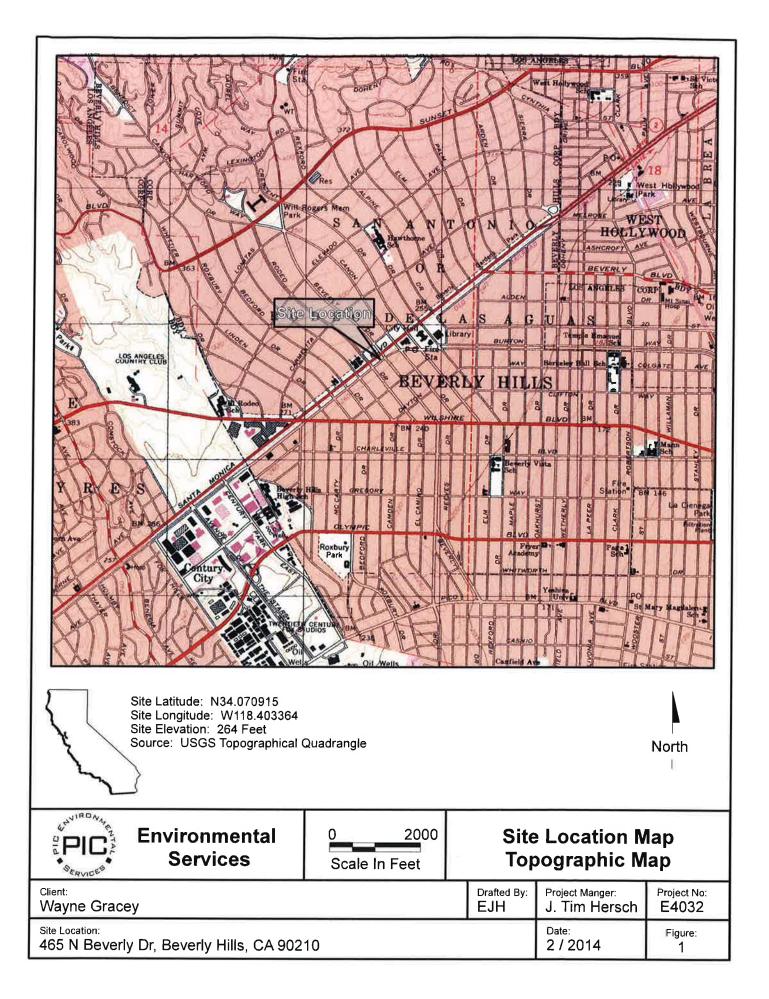

### **INTRODUCTION**

PIC Environmental Services (PIC) was contracted by Morgan, Lewis, and Bockius, LLP to perform a Phase I Environmental Site Assessment (PESA) at commercial property located in Beverly Hills, California (see Figure 1). The purpose of this investigation was to determine if environmental impairments existed at the site. This document represents the PESA report prepared in accordance with customary industry practices and current ASTM (2013) Standards. More specifically, this report is compliant with ASTM E1527-13 standards. Finally, this report also intends to satisfy the "All Appropriate Inquiries" guidelines established by the Federal Environmental Protection Agency (EPA).

### GEOLOGY AND HYDROGEOLOGY

The elevation of the site is approximately 264 feet above sea level. The surrounding topography generally slopes southeasterly away from the nearby Santa Monica Mountains (see Figure 1 and Topographic Maps in Appendix E).