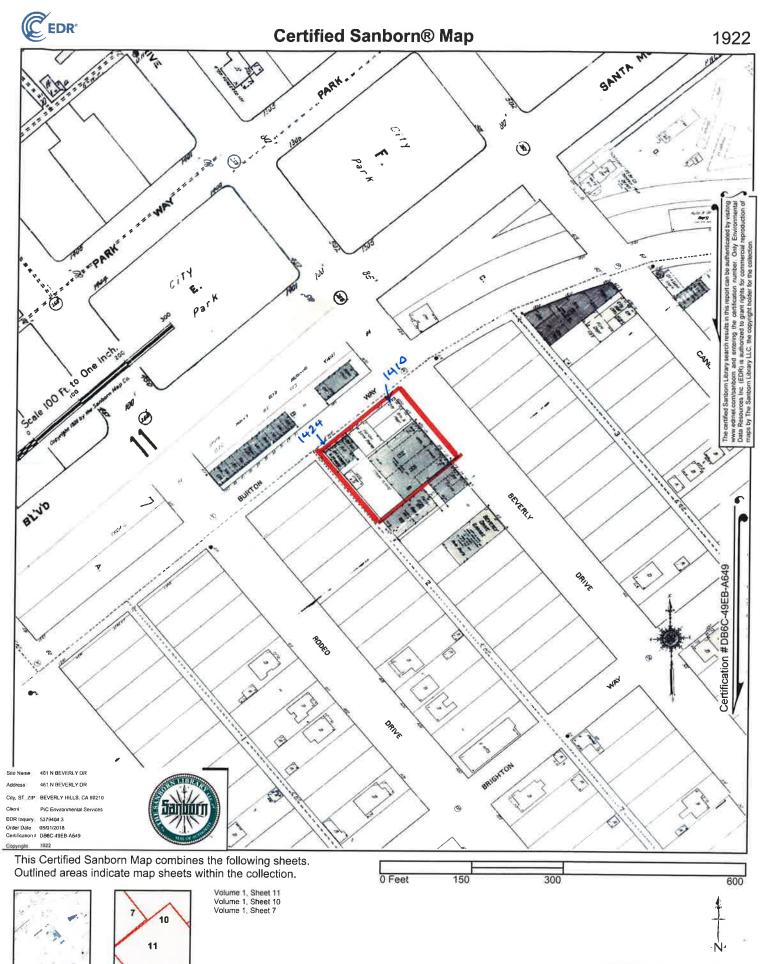

### SITE DESCRIPTION

The subject property includes about one-half acre of commercial property located west of Beverly Drive and south of Santa Monica Blvd. in Beverly Hills, CA.

Historic addresses used at the property appear to include 457 through 471 North Beverly Drive and 9460 through 9474 Santa Monica Blvd., Beverly Hills, CA 90210 (see Appendices A, C, and D). The Los Angeles County Assessor Parcel Number for the subject property is 4343-016-023. Additional title information is attached in Appendix A.

Property boundaries are indicated by Beverly Drive to the east, a public alley to the west, Santa Monica Blvd, (South) to the north and adjacent commercial developments south (see Figures 2 and 7).

The subject property has been improved with one commercial building, constructed in 1996, that covers the entire property. Features observed onsite by PIC are illustrated on Figures 2 and 7 and photos in Appendix B.

### SITE HISTORY

Based on a review of regulatory records, County title records, city permit records, historic telephone directories, historic topographic maps, historic fire insurance maps, and historic aerial photos, it appears the subject property was initially developed for commercial purposes in the 1920s, when former buildings were constructed at the property (see Appendices A, C, D, and F). Prior to the 1920s, the site may have contained single family residences. Historic telephone directory listings in Appendix G verify the property has been occupied by numerous commercial tenants including the existing museum, a bank, gift shops, realty offices, beauty salons, restaurants, grocery/meat markets, and hardware stores. In addition, a large former onsite building adjacent to Santa Monica Blvd. was occupied historically by several banks from about 1934 until the early 1990s. Office spaces in the former bank building were leased by numerous companies, attorneys, and businesses as documented in Appendix G. Based on historic uses, there is no obvious evidence of environmental impairment conditions at the subject property.

The subject property contains former commercial buildings in the 1928 photo. Beverly Drive is evident in all photos. In addition, Santa Monica Blvd. (formerly Burton Way) is also visible in all photos. By 1938, the subject property exhibits modifications to and/or construction of former onsite commercial buildings, including a large bank building in the northeast portion of the property. Similar features are observed onsite in the 1948, 1952, 1964, 1972, and 1977 photos.