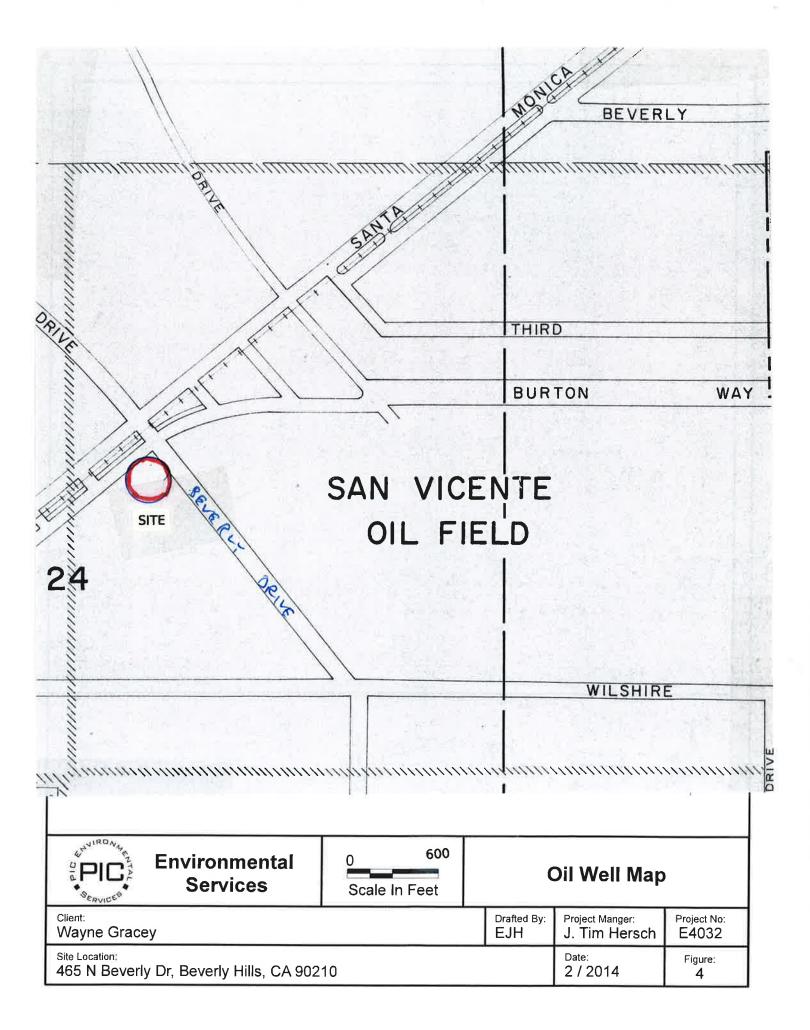

### Historic Oil and Gas Drilling Activity

Based on a review of State Division of Oil and Gas (DOG) records, it appears that no historic oil production or exploratory oil well drilling activity has ever occurred on the subject site. Figure 4 illustrates historic oil well drilling activity near the subject property. However, PIC has determined the subject property is located above or very near a portion of the San Vicente Oil Field (see Figure 4A). Nearby producing oil wells have been directionally drilled from an "island" located at the intersection of San Vicente Blvd. and Third Street as shown on Figure 4A. Given that all historic oil well drilling and production has occurred at offsite locations, there is no evidence the subject property has been impacted by historic oil well drilling or production. Further, the oil well operator remains liable indefinitely for any potential contamination resulting from oil well drilling and/or production operations.