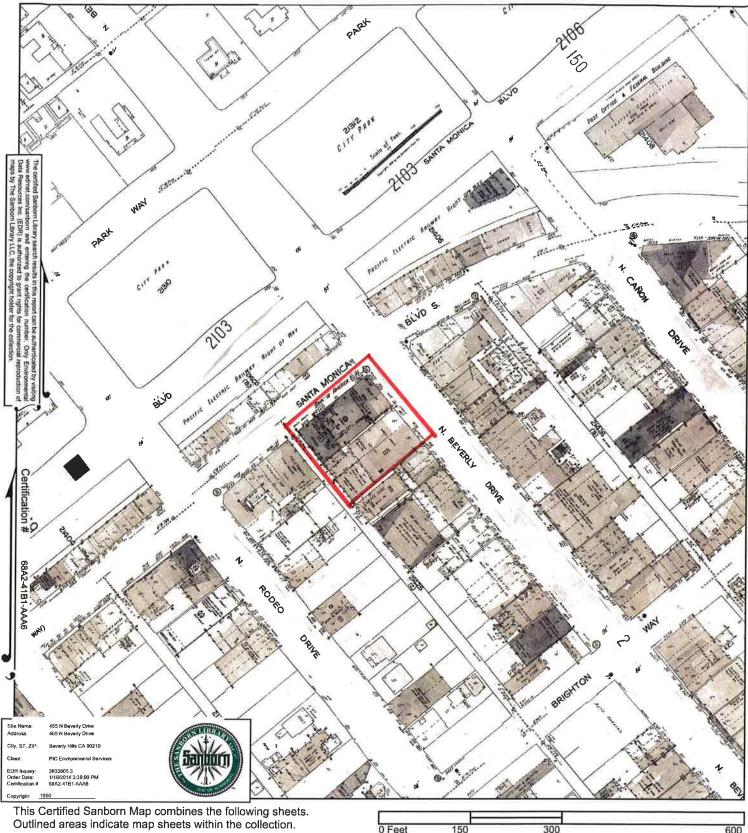

### SITE DESCRIPTION

The subject property includes about one-half acre of commercial property located west of Beverly Drive and south of Santa Monica Blvd. in Beverly Hills, CA.

Historic addresses used at the property appear to include 457 through 471 North Beverly Drive and 9460 through 9474 Santa Monica Blvd., Beverly Hills, CA 90210 (see Appendices A, C, and D). The Los Angeles County Assessor Parcel Number for the subject property is 4343-016-023. Additional title information is attached in Appendix A.

Property boundaries are indicated by Beverly Drive to the east, a public alley to the west, Santa Monica Blvd, (South) to the north and adjacent commercial developments south (see Figures 2 and 7).

The subject property has been improved with one commercial building, constructed in 1996, that covers the entire property. Features observed onsite by PIC are illustrated on Figures 2 and 7 and photos in Appendix B.

### SITE HISTORY

Based on a review of regulatory records, County title records, city permit records, historic telephone directories, historic topographic maps, historic fire insurance maps, and historic aerial photos, it appears the subject property was initially developed for commercial purposes in the 1920s, when former buildings were constructed at the property (see Appendices A, C, D, and F). Prior to the 1920s, the site may have contained single family residences. Historic telephone directory listings in Appendix G verify the property has been occupied by numerous commercial tenants including the existing museum, a bank, gift shops, realty offices, beauty salons, restaurants, grocery/meat markets, and hardware stores. In addition, a large former onsite building adjacent to Santa Monica Blvd. was occupied historically by several banks from about 1934 until the early 1990s. Office spaces in the former bank building were leased by numerous companies, attorneys, and businesses as documented in Appendix G. Based on historic uses, there is no obvious evidence of environmental impairment conditions at the subject property.