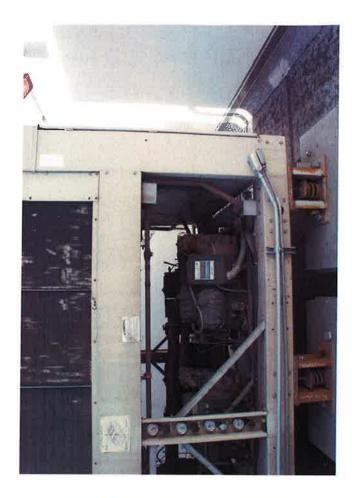

PIC observed no evidence of underground storage tanks (USTs), significant surface staining, or drains exhibiting stains. PIC observed no significant petroleum or solvent staining on the building foundation. To summarize, no evidence of Recognized Environmental Conditions (RECs) were observed during PIC's inspection.

### SITE PHOTOGRAPHS

3

6H

in a