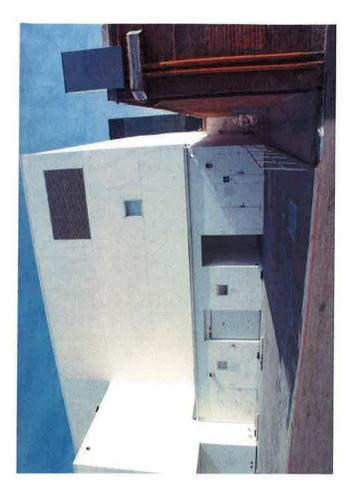

Property boundaries are indicated by Beverly Drive to the east, a public alley to the west, Santa Monica Blvd, (South) to the north and adjacent commercial developments south (see Figures 2 and 7).

The subject property has been improved with one commercial building, constructed in 1996, that covers the entire property. Features observed onsite by PIC are illustrated on Figures 2 and 7 and photos in Appendix B.

PIC observed no evidence of underground storage tanks (USTs), significant surface staining, or drains exhibiting stains. PIC observed no significant petroleum or solvent staining on the building foundation. To summarize, no evidence of Recognized Environmental Conditions (RECs) were observed during PIC's inspection.