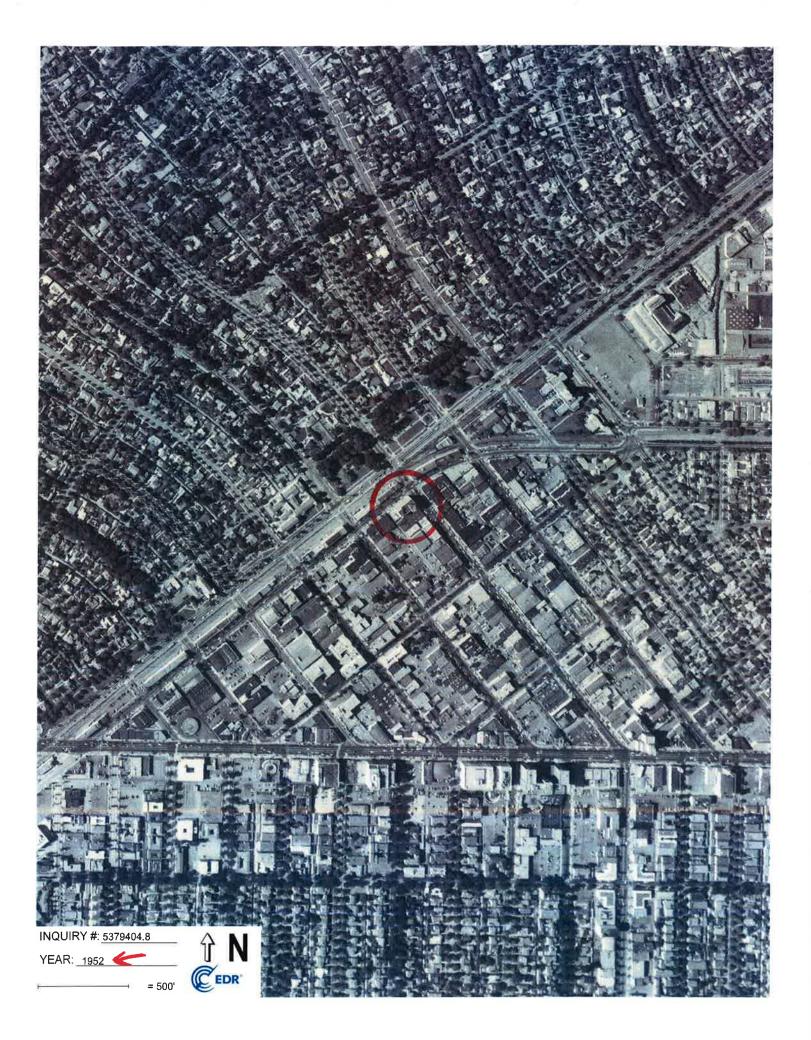

### HISTORICAL AERIAL PHOTOGRAPH REVIEW

Historical aerial photographs provided by EDR were reviewed by PIC (see copies in Appendix F). Available photographs were dated 1928, 1938, 1948, 1952, 1964, 1972, 1977, 1983, 1989, 1994, 2002, 2005, 2009, 2012, 2016, and 2017.

The subject property contains former commercial buildings in the 1928 photo. Beverly Drive is evident in all photos. In addition, Santa Monica Blvd. (formerly Burton Way) is also visible in all photos. By 1938, the subject property exhibits modifications to and/or construction of former onsite commercial buildings, including a large bank building in the northeast portion of the property. Similar features are observed onsite in the 1948, 1952, 1964, 1972, and 1977 photos.