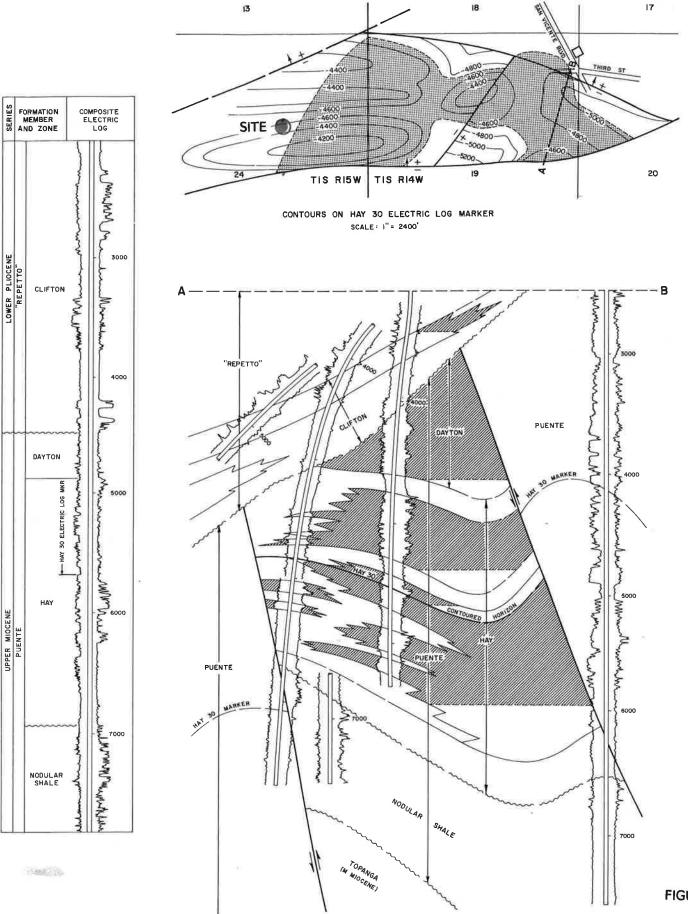

**FIGURE 4A** 

### LOCATION: 8 miles west of downtown Los Angeles

### TYPE OF TRAP Faulted anticlines; lenticular sands

### ELEVATION 165

DISCOVERY DATA

|               |                                | 8                                                      |                        |          | prod         | daily<br>uction<br>Gas | Date of              |
|---------------|--------------------------------|--------------------------------------------------------|------------------------|----------|--------------|------------------------|----------------------|
| Zone          | Present operator and well name | Original operator and well name                        | Sec. T. & R.           | B& M     | 011<br>(bbl) | (Mcf)                  | completion           |
| Clifton       | Standard Oil Co. of Calif. S-3 | Standard Oil Co. of Calif. "Dorothy Hay<br>Corehole" 2 | 20 1S 14W              | SB       | 90           | 250                    | Oct 1968             |
| Dayton<br>Hay | Same as above<br>Same as above | Same as above<br>Same as above                         | 20 1S 14W<br>20 1S 14W | SB<br>SB | ;            |                        | Oct 1968<br>Oct 1968 |
|               |                                |                                                        |                        |          |              |                        |                      |
|               |                                |                                                        | 1                      |          |              |                        |                      |

Remarks: \* Production from all zones was commingled.

### DEEPEST WELL DATA

|                                 |                                 | Date     |              |       | Depth  | At total      | lepth    |
|---------------------------------|---------------------------------|----------|--------------|-------|--------|---------------|----------|
| Present operator and well name  | Original operator and well name | started  | Sec. T. & R. | 8 & M |        | Strata        | Age      |
| Standard Oil Co. of Calif. S-39 | Standard Oil Co. of Calif. S-38 | Dec 1971 | 20 15 14W    | SB    | 14,076 | Nodular shale | late Mio |

### PRODUCING ZONES

|                          | Average<br>depth        | Average net<br>Unickness | Geologic                                       |                               | Oil gravity<br>(*API) or | Salinity of<br>zone water | Class BOPE     |
|--------------------------|-------------------------|--------------------------|------------------------------------------------|-------------------------------|--------------------------|---------------------------|----------------|
| Zone                     | (feet)                  | (feet)                   | Age                                            | Formation                     | Gas (btu)                | gr gal                    | required       |
| Clifton<br>Dayton<br>Hay | 2,000<br>3,200<br>4,200 | 1,000<br>1,000<br>2,000  | early Pliocene<br>late Miocene<br>late Miocene | "Repetto"<br>Puente<br>Puente | 17<br>22<br>24           | 1,420<br>1,600<br>1,690   | IV<br>IV<br>IV |

### PRODUCTION DATA (Jan. 1, 1974)

| 1973 Production |               |             | 1973<br>Proved | 1973<br>Average number | Cumulative production |           | Peak oil prod | uction | Total num | ber of wells | Maximum<br>proved |
|-----------------|---------------|-------------|----------------|------------------------|-----------------------|-----------|---------------|--------|-----------|--------------|-------------------|
| Oil (bbl)       | Net gas (Mcf) | Water (bbl) | acreage        | producing wells        | Oil (bbl)             | Gas (Mcf) | Barrels       | Year   | Drilled   | Completed    | acreage           |
| 1,726,233       | 1,747,529     | 676,338     | 340            | 30                     | 5,936,005             | 5,151,425 | 1,330,012     | 1972   | 45        | 37           | 340               |

STIMULATION DATA (Jan. 1, 1974)

| Type of<br>project | Date<br>started | Cumulative injection<br>- Water, bbl; Gas, Mcf;<br>Steam, bbl (water equivalent) | Maximum<br>number of wells<br>used for injection |
|--------------------|-----------------|----------------------------------------------------------------------------------|--------------------------------------------------|
| Water flood        | 1970            | 2,625,073                                                                        | 1                                                |
|                    |                 | j l                                                                              |                                                  |

### SPACING ACT Applies

BASE OF FRESH WATER 250

CURRENT CASING PROGRAM: 13 3/8" or 10 3/4" cem. 1,300 to 1,700; 8 5/8" or 7" cem. 3,000 to 7,200; 5 1/2" liner landed through zone. METHOD OF WASTE DISPOSAL Shipped by pipeline to Inglewood oil field for water flooding. REMARKS: All wells were directionally drilled from an urban drillsite.

### Historic Oil and Gas Drilling Activity

Based on a review of State Division of Oil and Gas (DOG) records, it appears that no historic oil production or exploratory oil well drilling activity has ever occurred on the subject site. Figure 4 illustrates historic oil well drilling activity near the subject property. However, PIC has determined the subject property is located above or very near a portion of the San Vicente Oil Field (see Figure 4A). Nearby producing oil wells have been directionally drilled from an "island" located at the intersection of San Vicente Blvd. and Third Street as shown on Figure 4A. Given that all historic oil well drilling and production has occurred at offsite locations, there is no evidence the subject property has been impacted by historic oil well drilling or production. Further, the oil well operator remains liable indefinitely for any potential contamination resulting from oil well drilling and/or production operations.