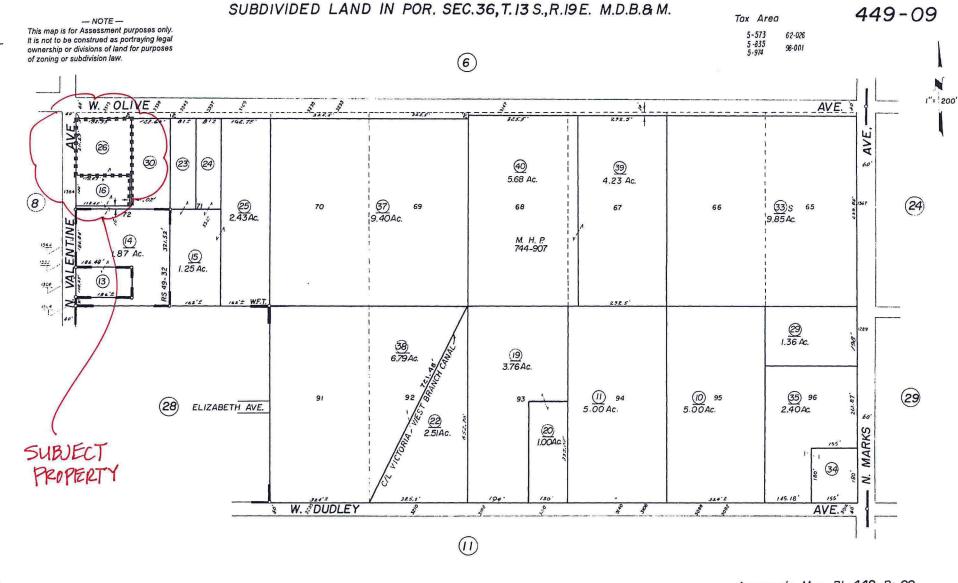

The Department of Public Works and Planning, Development Services and Capital Projects Division is reviewing the subject application proposing to allow a gas station addition (Rural Commercial Center) to an existing mini-market on a 38,520 square-foot (0.8-acre) parcel in the RCC (Rural Commercial Center) Zone District. The subject parcel is located on the southeast corner of W. Olive and N. Valentine Avenues (APN 449-090-26; 3375 W. Olive Ave., Fresno).