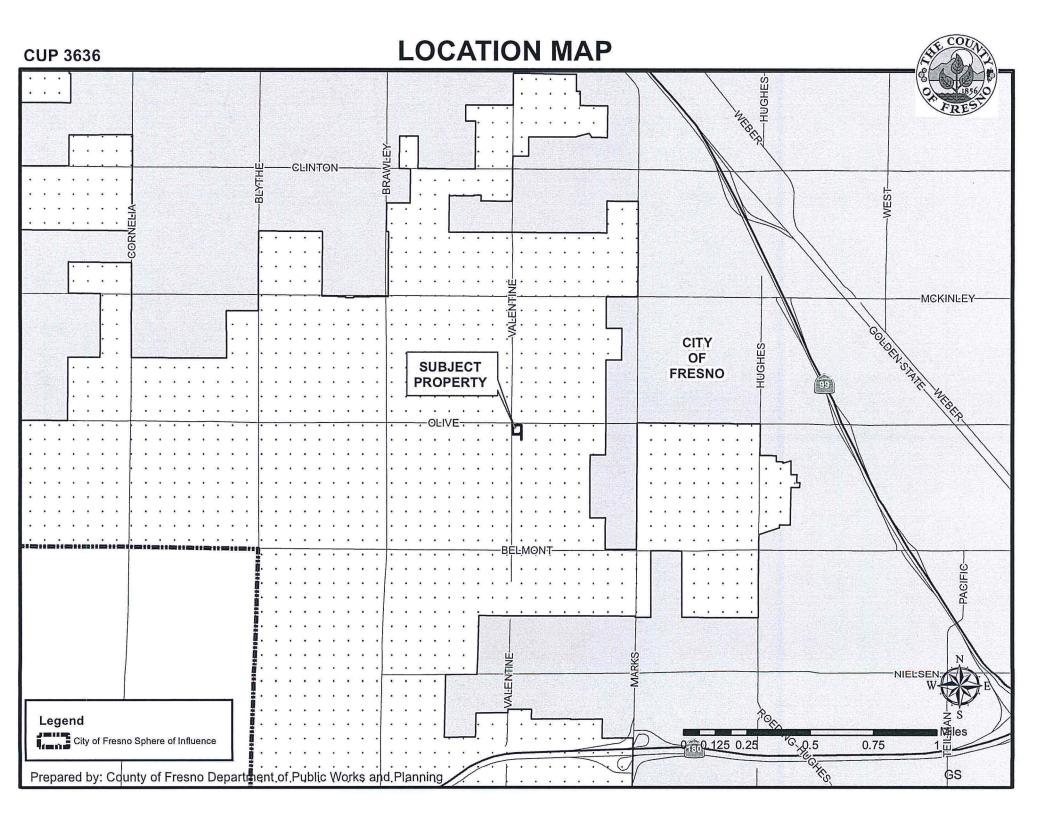

The Department of Public Works and Planning, Development Services and Capital Projects Division is reviewing the subject application proposing to allow a gas station addition (Rural Commercial Center) to an existing mini-market on a 38,520 square-foot (0.8-acre) parcel in the RCC (Rural Commercial Center) Zone District. The subject parcel is located on the southeast corner of W. Olive and N. Valentine Avenues (APN 449-090-26; 3375 W. Olive Ave., Fresno).