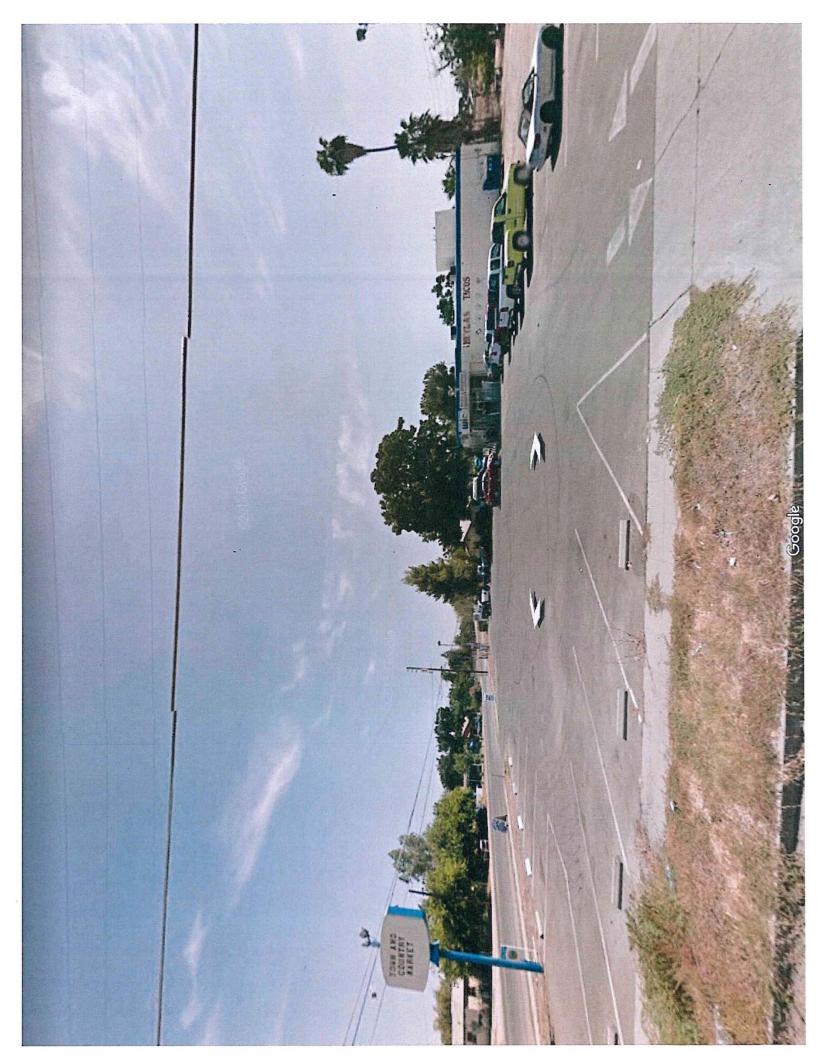

The Department of Public Works and Planning, Development Services and Capital Projects Division is reviewing the subject application proposing to allow a gas station addition (Rural Commercial Center) to an existing mini-market on a 38,520 square-foot (0.8-acre) parcel in the RCC (Rural Commercial Center) Zone District. The subject parcel is located on the southeast corner of W. Olive and N. Valentine Avenues (APN 449-090-26; 3375 W. Olive Ave., Fresno).