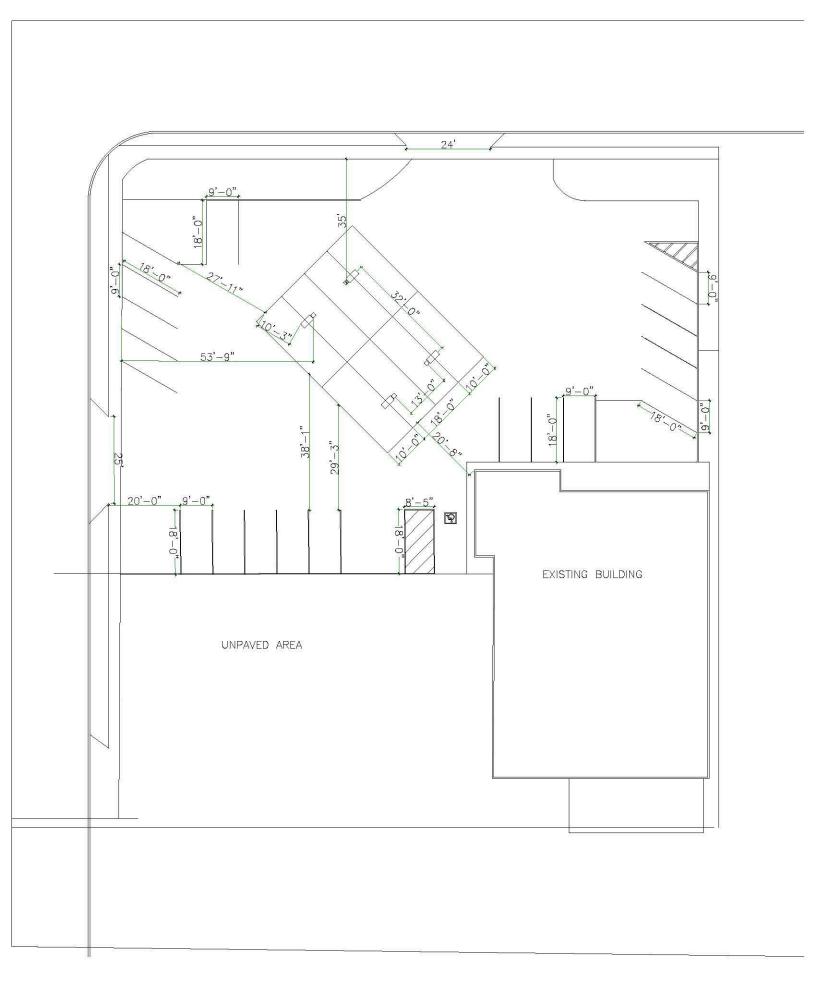

The Department of Public Works and Planning, Development Services and Capital Projects Division is reviewing the subject application proposing to allow a gas station addition (Rural Commercial Center) to an existing mini-market on a 38,520 square-foot (0.8-acre) parcel in the RCC (Rural Commercial Center) Zone District. The subject parcel is located on the southeast corner of W. Olive and N. Valentine Avenues (APN 449-090-26; 3375 W. Olive Ave., Fresno).