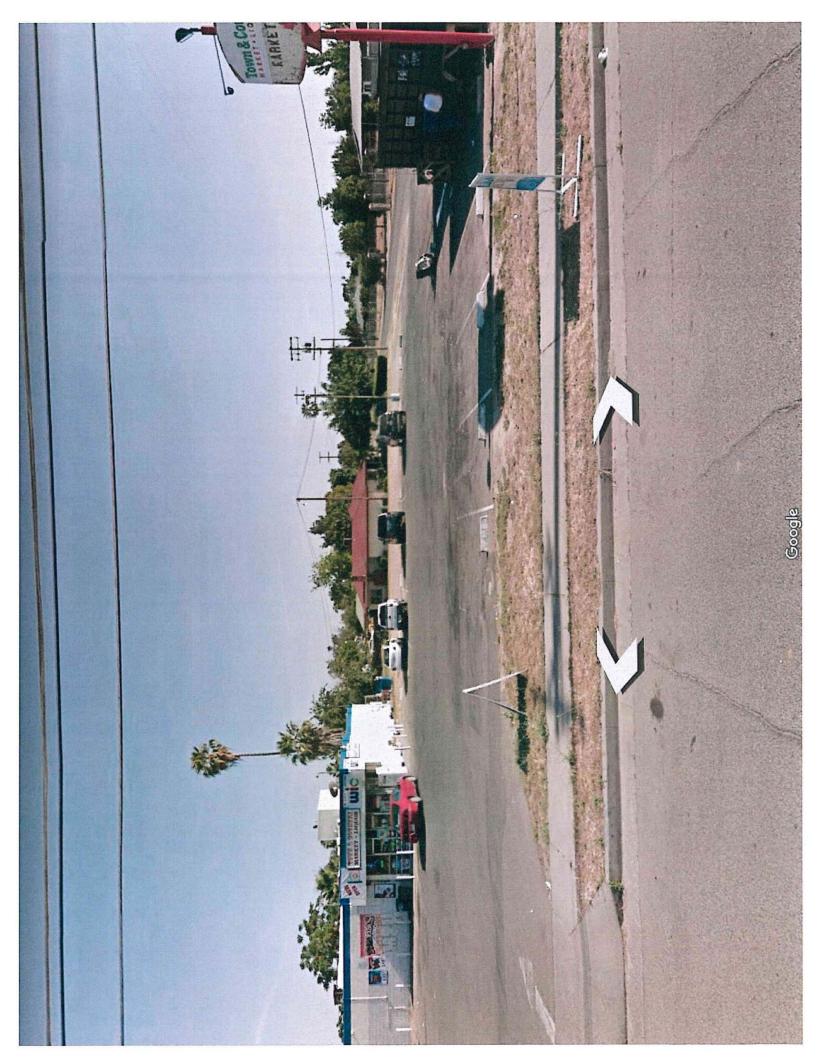

The Department of Public Works and Planning, Development Services and Capital Projects Division is reviewing the subject application proposing to allow a gas station addition (Rural Commercial Center) to an existing mini-market on a 38,520 square-foot (0.8-acre) parcel in the RCC (Rural Commercial Center) Zone District. The subject parcel is located on the southeast corner of W. Olive and N. Valentine Avenues (APN 449-090-26; 3375 W. Olive Ave., Fresno).