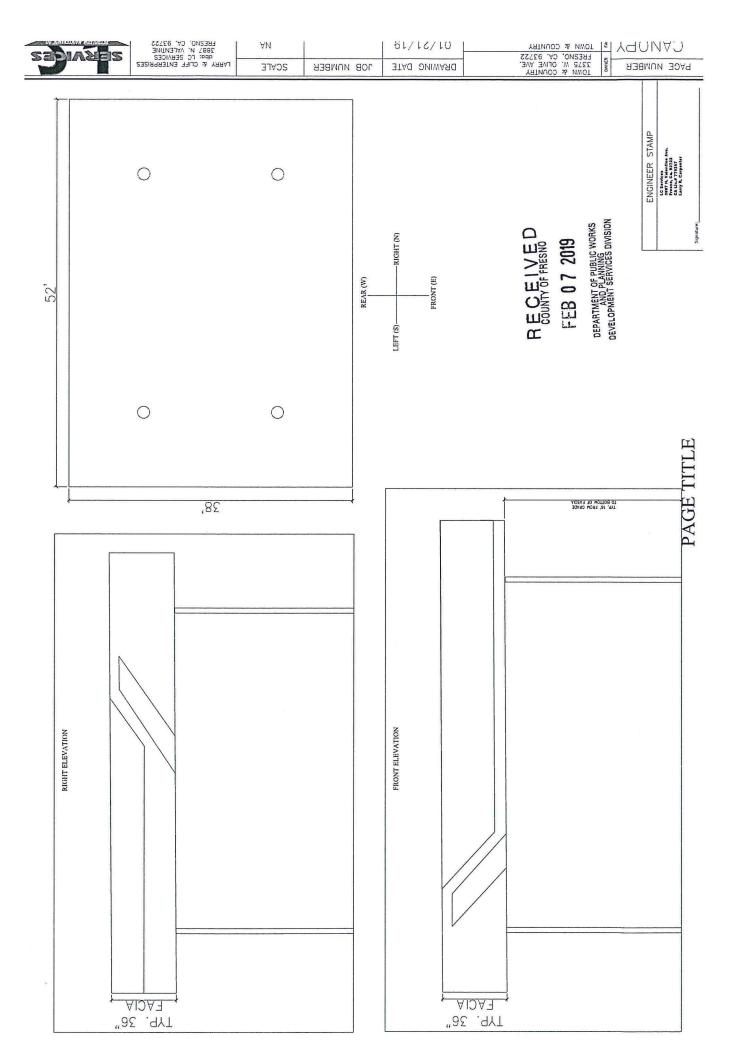

The Department of Public Works and Planning, Development Services and Capital Projects Division is reviewing the subject application proposing to allow a gas station addition (Rural Commercial Center) to an existing mini-market on a 38,520 square-foot (0.8-acre) parcel in the RCC (Rural Commercial Center) Zone District. The subject parcel is located on the southeast corner of W. Olive and N. Valentine Avenues (APN 449-090-26; 3375 W. Olive Ave., Fresno).