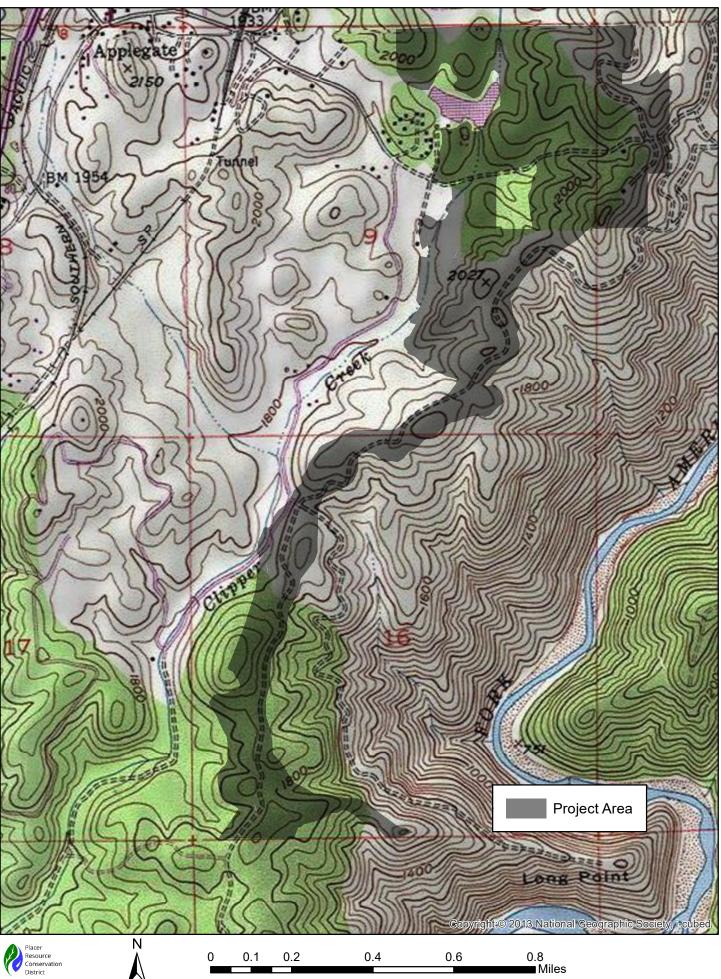

## Placer County Coordinated Fuel Break T13NR9E, Sections 9, 10 and 16 Greenwood USGS 7.5' Quad