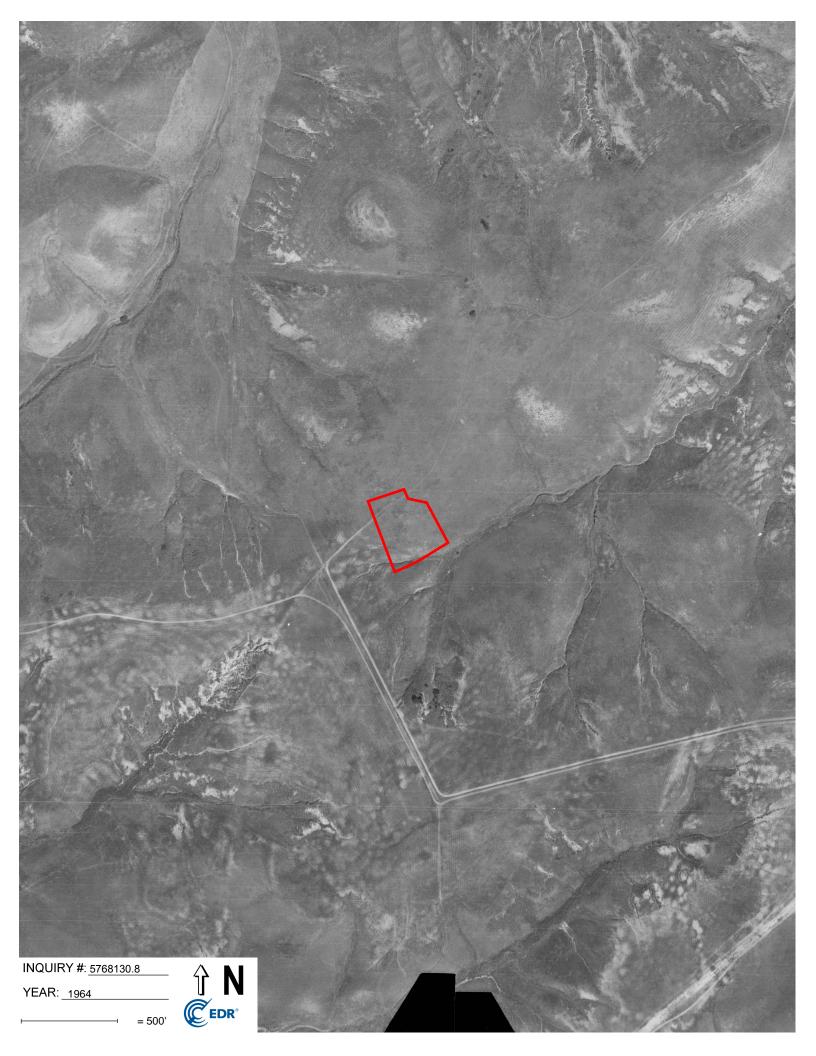

#### Search Results:

4700 Mesa Dr

| <u>Year</u> | <u>Scale</u> | <u>Details</u>                  | Source                    |
|-------------|--------------|---------------------------------|---------------------------|
| 2016        | 1"=500'      | Flight Year: 2016               | USDA/NAIP                 |
| 2012        | 1"=500'      | Flight Year: 2012               | USDA/NAIP                 |
| 2009        | 1"=500'      | Flight Year: 2009               | USDA/NAIP                 |
| 2005        | 1"=500'      | Flight Year: 2005               | USDA/NAIP                 |
| 1994        | 1"=500'      | Acquisition Date: June 01, 1994 | USGS/DOQQ                 |
| 1989        | 1"=500'      | Flight Date: August 15, 1989    | USDA                      |
| 1985        | 1"=500'      | Flight Date: September 13, 1985 | USDA                      |
| 1979        | 1"=500'      | Flight Date: January 27, 1979   | EDR Proprietary Landiscor |
| 1970        | 1"=500'      | Flight Date: March 06, 1970     | EDR Proprietary Landiscor |
| 1967        | 1"=500'      | Flight Date: May 07, 1967       | USGS                      |
| 1964        | 1"=500'      | Flight Date: April 10, 1964     | USDA                      |
| 1953        | 1"=500'      | Flight Date: April 14, 1953     | USDA                      |
| 1946        | 1"=500'      | Flight Date: December 30, 1946  | USGS                      |
| 1938        | 1"=500'      | Flight Date: August 09, 1938    | USDA                      |