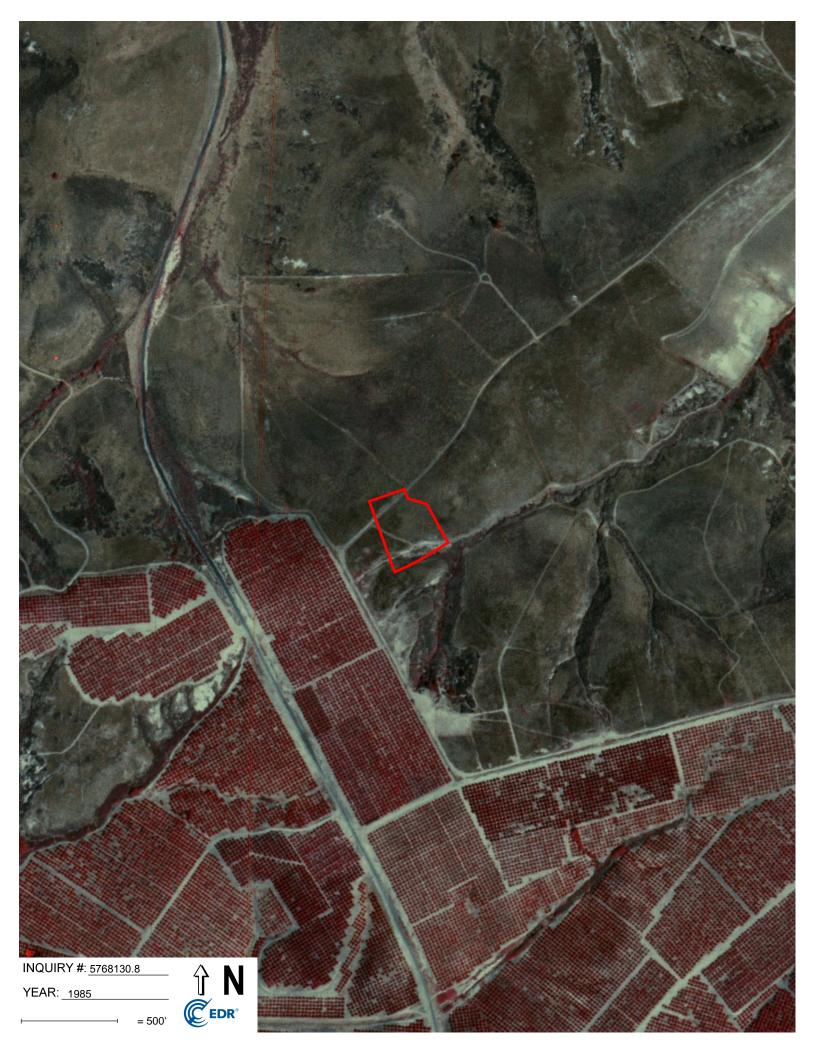

#### Search Results:

4700 Mesa Dr

| <u>Year</u> | <u>Scale</u> | <u>Details</u>                  | Source                    |
|-------------|--------------|---------------------------------|---------------------------|
| 2016        | 1"=500'      | Flight Year: 2016               | USDA/NAIP                 |
| 2012        | 1"=500'      | Flight Year: 2012               | USDA/NAIP                 |
| 2009        | 1"=500'      | Flight Year: 2009               | USDA/NAIP                 |
| 2005        | 1"=500'      | Flight Year: 2005               | USDA/NAIP                 |
| 1994        | 1"=500'      | Acquisition Date: June 01, 1994 | USGS/DOQQ                 |
| 1989        | 1"=500'      | Flight Date: August 15, 1989    | USDA                      |
| 1985        | 1"=500'      | Flight Date: September 13, 1985 | USDA                      |
| 1979        | 1"=500'      | Flight Date: January 27, 1979   | EDR Proprietary Landiscor |
| 1970        | 1"=500'      | Flight Date: March 06, 1970     | EDR Proprietary Landiscor |
| 1967        | 1"=500'      | Flight Date: May 07, 1967       | USGS                      |
| 1964        | 1"=500'      | Flight Date: April 10, 1964     | USDA                      |
| 1953        | 1"=500'      | Flight Date: April 14, 1953     | USDA                      |
| 1946        | 1"=500'      | Flight Date: December 30, 1946  | USGS                      |
| 1938        | 1"=500'      | Flight Date: August 09, 1938    | USDA                      |