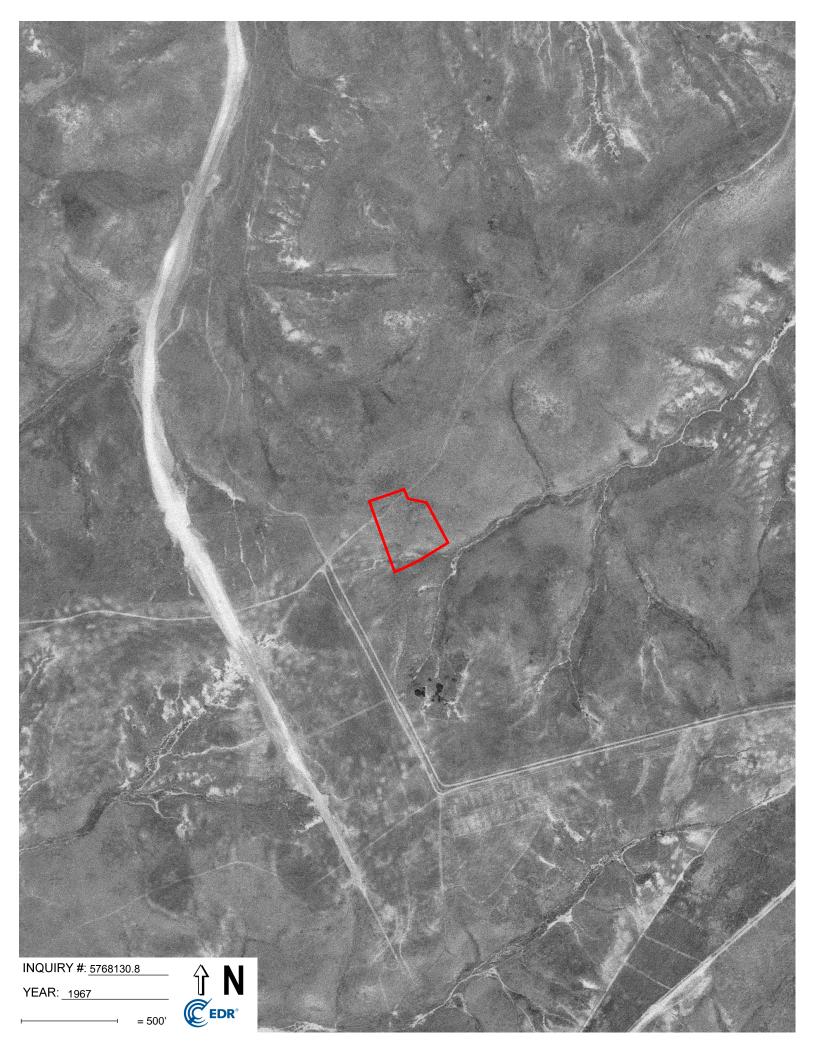

#### Search Results:

4700 Mesa Dr

| <u>Year</u> | <u>Scale</u> | <u>Details</u>                  | Source                    |
|-------------|--------------|---------------------------------|---------------------------|
| 2016        | 1"=500'      | Flight Year: 2016               | USDA/NAIP                 |
| 2012        | 1"=500'      | Flight Year: 2012               | USDA/NAIP                 |
| 2009        | 1"=500'      | Flight Year: 2009               | USDA/NAIP                 |
| 2005        | 1"=500'      | Flight Year: 2005               | USDA/NAIP                 |
| 1994        | 1"=500'      | Acquisition Date: June 01, 1994 | USGS/DOQQ                 |
| 1989        | 1"=500'      | Flight Date: August 15, 1989    | USDA                      |
| 1985        | 1"=500'      | Flight Date: September 13, 1985 | USDA                      |
| 1979        | 1"=500'      | Flight Date: January 27, 1979   | EDR Proprietary Landiscor |
| 1970        | 1"=500'      | Flight Date: March 06, 1970     | EDR Proprietary Landiscor |
| 1967        | 1"=500'      | Flight Date: May 07, 1967       | USGS                      |
| 1964        | 1"=500'      | Flight Date: April 10, 1964     | USDA                      |
| 1953        | 1"=500'      | Flight Date: April 14, 1953     | USDA                      |
| 1946        | 1"=500'      | Flight Date: December 30, 1946  | USGS                      |
| 1938        | 1"=500'      | Flight Date: August 09, 1938    | USDA                      |