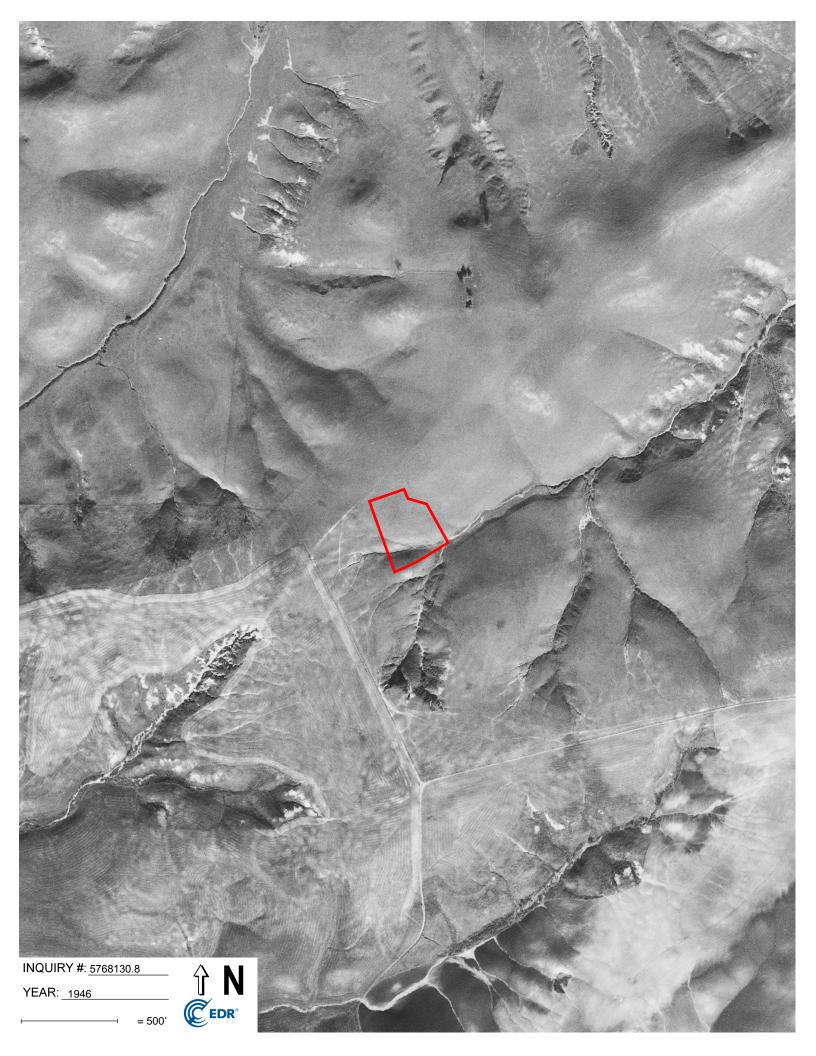

#### Search Results:

4700 Mesa Dr

| <u>Year</u> | <u>Scale</u> | <u>Details</u>                  | Source                    |
|-------------|--------------|---------------------------------|---------------------------|
| 2016        | 1"=500'      | Flight Year: 2016               | USDA/NAIP                 |
| 2012        | 1"=500'      | Flight Year: 2012               | USDA/NAIP                 |
| 2009        | 1"=500'      | Flight Year: 2009               | USDA/NAIP                 |
| 2005        | 1"=500'      | Flight Year: 2005               | USDA/NAIP                 |
| 1994        | 1"=500'      | Acquisition Date: June 01, 1994 | USGS/DOQQ                 |
| 1989        | 1"=500'      | Flight Date: August 15, 1989    | USDA                      |
| 1985        | 1"=500'      | Flight Date: September 13, 1985 | USDA                      |
| 1979        | 1"=500'      | Flight Date: January 27, 1979   | EDR Proprietary Landiscor |
| 1970        | 1"=500'      | Flight Date: March 06, 1970     | EDR Proprietary Landiscor |
| 1967        | 1"=500'      | Flight Date: May 07, 1967       | USGS                      |
| 1964        | 1"=500'      | Flight Date: April 10, 1964     | USDA                      |
| 1953        | 1"=500'      | Flight Date: April 14, 1953     | USDA                      |
| 1946        | 1"=500'      | Flight Date: December 30, 1946  | USGS                      |
| 1938        | 1"=500'      | Flight Date: August 09, 1938    | USDA                      |