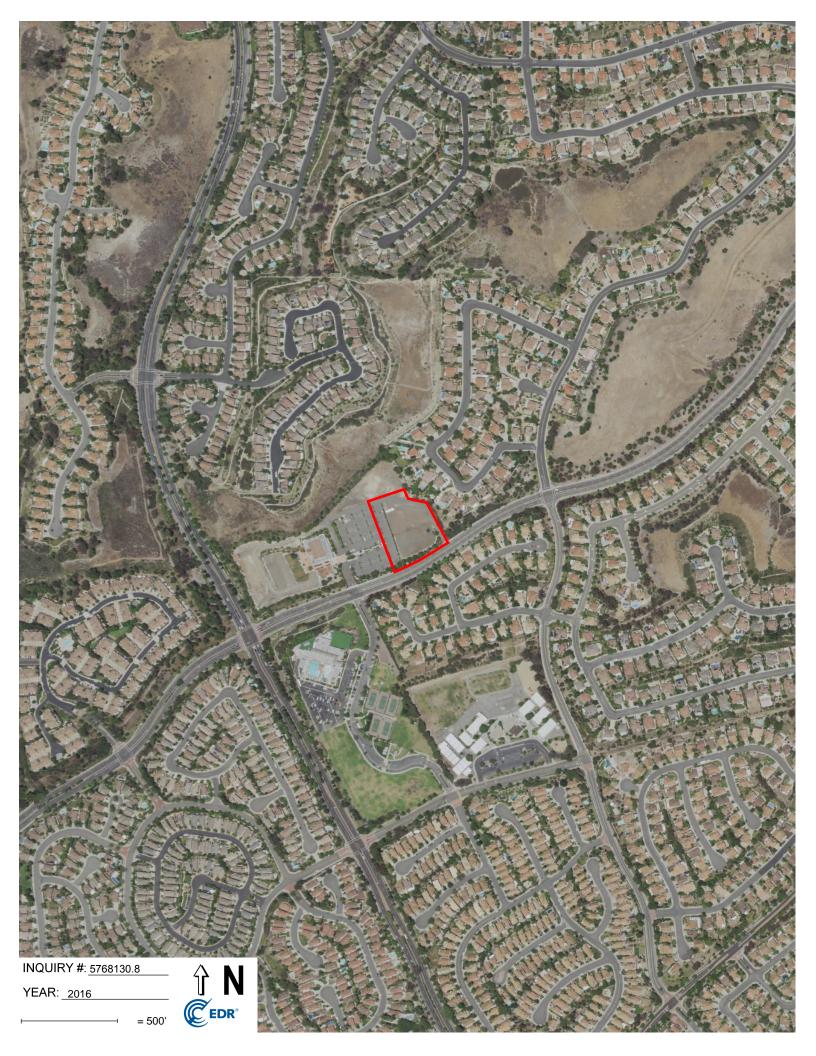

#### Search Results:

4700 Mesa Dr

| <u>Year</u> | <u>Scale</u> | <u>Details</u>                  | Source                    |
|-------------|--------------|---------------------------------|---------------------------|
| 2016        | 1"=500'      | Flight Year: 2016               | USDA/NAIP                 |
| 2012        | 1"=500'      | Flight Year: 2012               | USDA/NAIP                 |
| 2009        | 1"=500'      | Flight Year: 2009               | USDA/NAIP                 |
| 2005        | 1"=500'      | Flight Year: 2005               | USDA/NAIP                 |
| 1994        | 1"=500'      | Acquisition Date: June 01, 1994 | USGS/DOQQ                 |
| 1989        | 1"=500'      | Flight Date: August 15, 1989    | USDA                      |
| 1985        | 1"=500'      | Flight Date: September 13, 1985 | USDA                      |
| 1979        | 1"=500'      | Flight Date: January 27, 1979   | EDR Proprietary Landiscor |
| 1970        | 1"=500'      | Flight Date: March 06, 1970     | EDR Proprietary Landiscor |
| 1967        | 1"=500'      | Flight Date: May 07, 1967       | USGS                      |
| 1964        | 1"=500'      | Flight Date: April 10, 1964     | USDA                      |
| 1953        | 1"=500'      | Flight Date: April 14, 1953     | USDA                      |
| 1946        | 1"=500'      | Flight Date: December 30, 1946  | USGS                      |
| 1938        | 1"=500'      | Flight Date: August 09, 1938    | USDA                      |