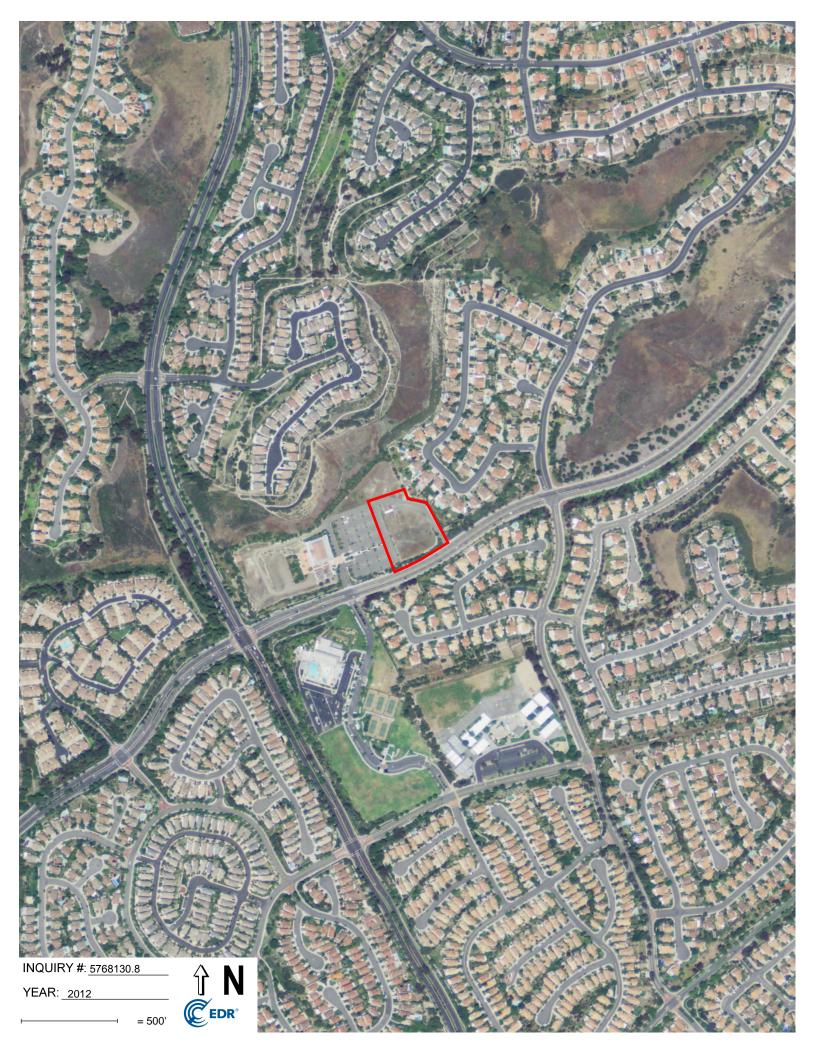

#### Search Results:

4700 Mesa Dr

| <u>Year</u> | <u>Scale</u> | <u>Details</u>                  | Source                    |
|-------------|--------------|---------------------------------|---------------------------|
| 2016        | 1"=500'      | Flight Year: 2016               | USDA/NAIP                 |
| 2012        | 1"=500'      | Flight Year: 2012               | USDA/NAIP                 |
| 2009        | 1"=500'      | Flight Year: 2009               | USDA/NAIP                 |
| 2005        | 1"=500'      | Flight Year: 2005               | USDA/NAIP                 |
| 1994        | 1"=500'      | Acquisition Date: June 01, 1994 | USGS/DOQQ                 |
| 1989        | 1"=500'      | Flight Date: August 15, 1989    | USDA                      |
| 1985        | 1"=500'      | Flight Date: September 13, 1985 | USDA                      |
| 1979        | 1"=500'      | Flight Date: January 27, 1979   | EDR Proprietary Landiscor |
| 1970        | 1"=500'      | Flight Date: March 06, 1970     | EDR Proprietary Landiscor |
| 1967        | 1"=500'      | Flight Date: May 07, 1967       | USGS                      |
| 1964        | 1"=500'      | Flight Date: April 10, 1964     | USDA                      |
| 1953        | 1"=500'      | Flight Date: April 14, 1953     | USDA                      |
| 1946        | 1"=500'      | Flight Date: December 30, 1946  | USGS                      |
| 1938        | 1"=500'      | Flight Date: August 09, 1938    | USDA                      |