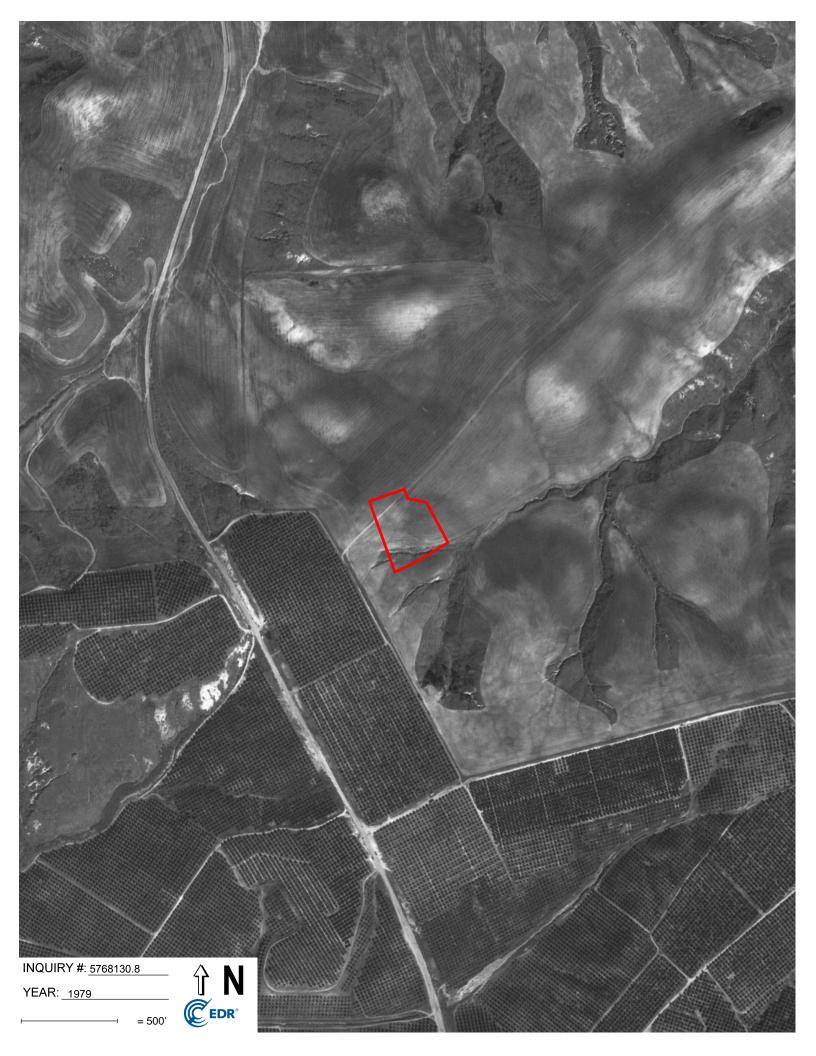

#### Search Results:

4700 Mesa Dr

| <u>Year</u> | <u>Scale</u> | <u>Details</u>                  | Source                    |
|-------------|--------------|---------------------------------|---------------------------|
| 2016        | 1"=500'      | Flight Year: 2016               | USDA/NAIP                 |
| 2012        | 1"=500'      | Flight Year: 2012               | USDA/NAIP                 |
| 2009        | 1"=500'      | Flight Year: 2009               | USDA/NAIP                 |
| 2005        | 1"=500'      | Flight Year: 2005               | USDA/NAIP                 |
| 1994        | 1"=500'      | Acquisition Date: June 01, 1994 | USGS/DOQQ                 |
| 1989        | 1"=500'      | Flight Date: August 15, 1989    | USDA                      |
| 1985        | 1"=500'      | Flight Date: September 13, 1985 | USDA                      |
| 1979        | 1"=500'      | Flight Date: January 27, 1979   | EDR Proprietary Landiscor |
| 1970        | 1"=500'      | Flight Date: March 06, 1970     | EDR Proprietary Landiscor |
| 1967        | 1"=500'      | Flight Date: May 07, 1967       | USGS                      |
| 1964        | 1"=500'      | Flight Date: April 10, 1964     | USDA                      |
| 1953        | 1"=500'      | Flight Date: April 14, 1953     | USDA                      |
| 1946        | 1"=500'      | Flight Date: December 30, 1946  | USGS                      |
| 1938        | 1"=500'      | Flight Date: August 09, 1938    | USDA                      |