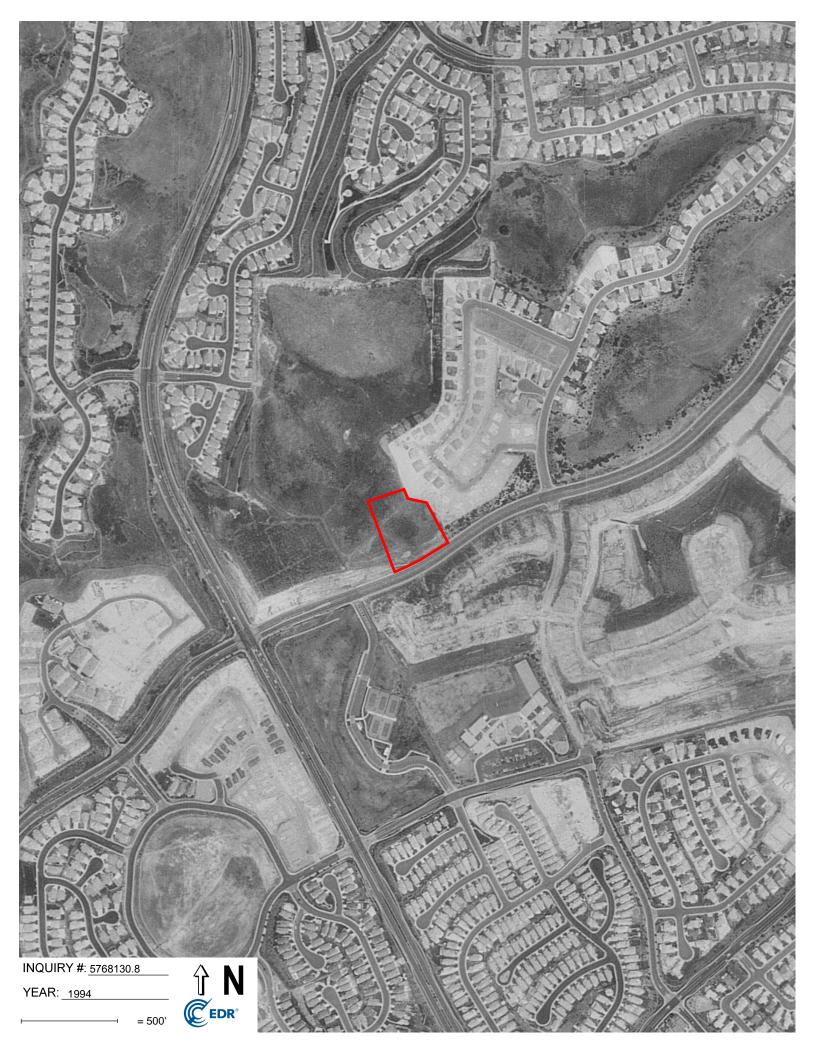

#### Search Results:

4700 Mesa Dr

| <u>Year</u> | <u>Scale</u> | <u>Details</u>                  | Source                    |
|-------------|--------------|---------------------------------|---------------------------|
| 2016        | 1"=500'      | Flight Year: 2016               | USDA/NAIP                 |
| 2012        | 1"=500'      | Flight Year: 2012               | USDA/NAIP                 |
| 2009        | 1"=500'      | Flight Year: 2009               | USDA/NAIP                 |
| 2005        | 1"=500'      | Flight Year: 2005               | USDA/NAIP                 |
| 1994        | 1"=500'      | Acquisition Date: June 01, 1994 | USGS/DOQQ                 |
| 1989        | 1"=500'      | Flight Date: August 15, 1989    | USDA                      |
| 1985        | 1"=500'      | Flight Date: September 13, 1985 | USDA                      |
| 1979        | 1"=500'      | Flight Date: January 27, 1979   | EDR Proprietary Landiscor |
| 1970        | 1"=500'      | Flight Date: March 06, 1970     | EDR Proprietary Landiscor |
| 1967        | 1"=500'      | Flight Date: May 07, 1967       | USGS                      |
| 1964        | 1"=500'      | Flight Date: April 10, 1964     | USDA                      |
| 1953        | 1"=500'      | Flight Date: April 14, 1953     | USDA                      |
| 1946        | 1"=500'      | Flight Date: December 30, 1946  | USGS                      |
| 1938        | 1"=500'      | Flight Date: August 09, 1938    | USDA                      |