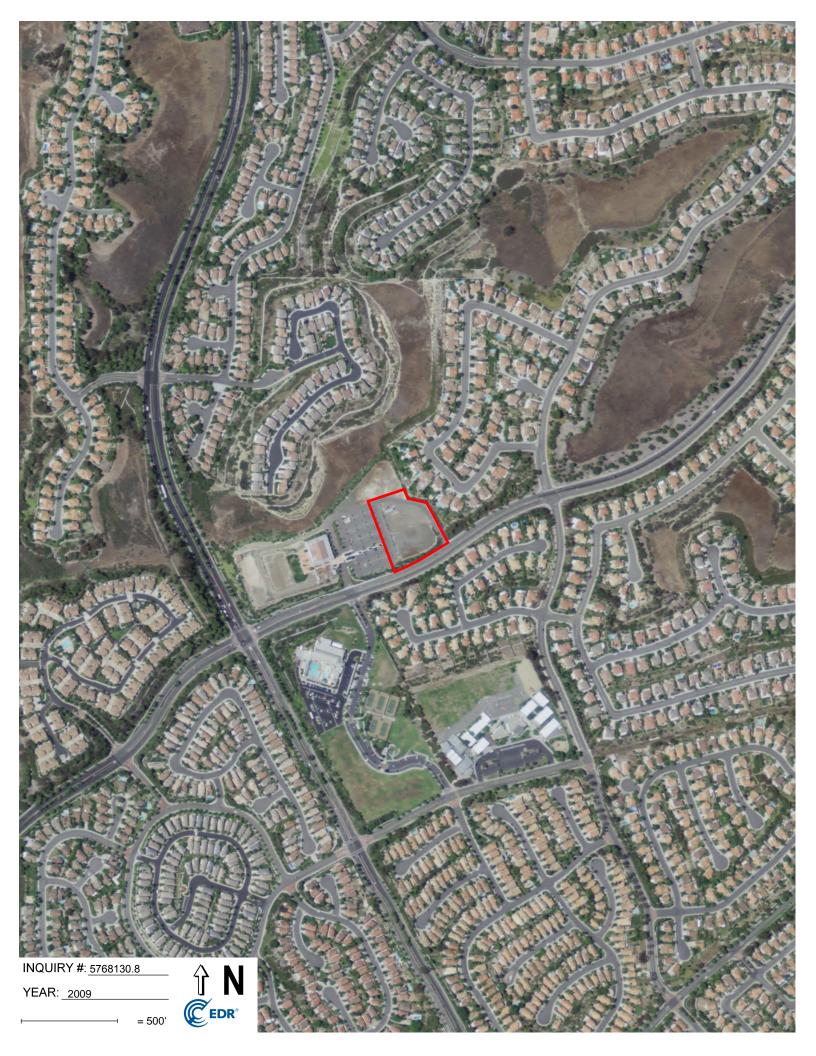

#### Search Results:

4700 Mesa Dr

| <u>Year</u> | <u>Scale</u> | <u>Details</u>                  | Source                    |
|-------------|--------------|---------------------------------|---------------------------|
| 2016        | 1"=500'      | Flight Year: 2016               | USDA/NAIP                 |
| 2012        | 1"=500'      | Flight Year: 2012               | USDA/NAIP                 |
| 2009        | 1"=500'      | Flight Year: 2009               | USDA/NAIP                 |
| 2005        | 1"=500'      | Flight Year: 2005               | USDA/NAIP                 |
| 1994        | 1"=500'      | Acquisition Date: June 01, 1994 | USGS/DOQQ                 |
| 1989        | 1"=500'      | Flight Date: August 15, 1989    | USDA                      |
| 1985        | 1"=500'      | Flight Date: September 13, 1985 | USDA                      |
| 1979        | 1"=500'      | Flight Date: January 27, 1979   | EDR Proprietary Landiscor |
| 1970        | 1"=500'      | Flight Date: March 06, 1970     | EDR Proprietary Landiscor |
| 1967        | 1"=500'      | Flight Date: May 07, 1967       | USGS                      |
| 1964        | 1"=500'      | Flight Date: April 10, 1964     | USDA                      |
| 1953        | 1"=500'      | Flight Date: April 14, 1953     | USDA                      |
| 1946        | 1"=500'      | Flight Date: December 30, 1946  | USGS                      |
| 1938        | 1"=500'      | Flight Date: August 09, 1938    | USDA                      |