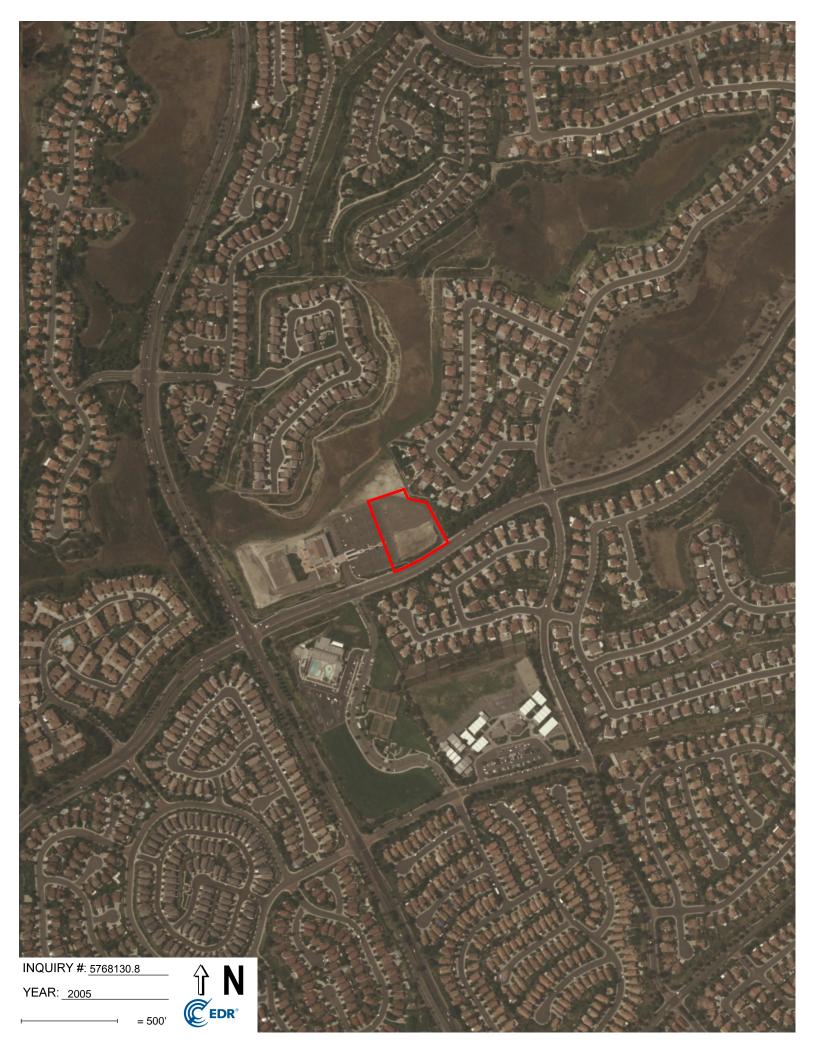

#### Search Results:

4700 Mesa Dr

| <u>Year</u> | <u>Scale</u> | <u>Details</u>                  | Source                    |
|-------------|--------------|---------------------------------|---------------------------|
| 2016        | 1"=500'      | Flight Year: 2016               | USDA/NAIP                 |
| 2012        | 1"=500'      | Flight Year: 2012               | USDA/NAIP                 |
| 2009        | 1"=500'      | Flight Year: 2009               | USDA/NAIP                 |
| 2005        | 1"=500'      | Flight Year: 2005               | USDA/NAIP                 |
| 1994        | 1"=500'      | Acquisition Date: June 01, 1994 | USGS/DOQQ                 |
| 1989        | 1"=500'      | Flight Date: August 15, 1989    | USDA                      |
| 1985        | 1"=500'      | Flight Date: September 13, 1985 | USDA                      |
| 1979        | 1"=500'      | Flight Date: January 27, 1979   | EDR Proprietary Landiscor |
| 1970        | 1"=500'      | Flight Date: March 06, 1970     | EDR Proprietary Landiscor |
| 1967        | 1"=500'      | Flight Date: May 07, 1967       | USGS                      |
| 1964        | 1"=500'      | Flight Date: April 10, 1964     | USDA                      |
| 1953        | 1"=500'      | Flight Date: April 14, 1953     | USDA                      |
| 1946        | 1"=500'      | Flight Date: December 30, 1946  | USGS                      |
| 1938        | 1"=500'      | Flight Date: August 09, 1938    | USDA                      |