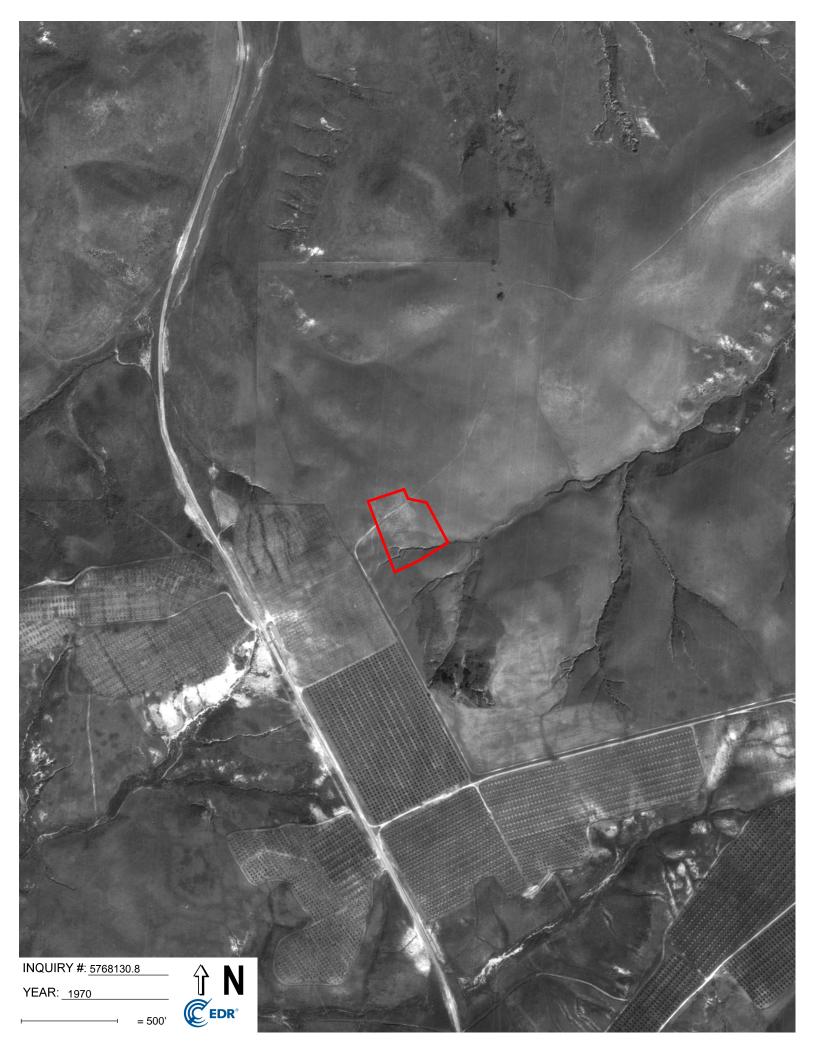

#### Search Results:

4700 Mesa Dr

| <u>Year</u> | <u>Scale</u> | <u>Details</u>                  | Source                    |
|-------------|--------------|---------------------------------|---------------------------|
| 2016        | 1"=500'      | Flight Year: 2016               | USDA/NAIP                 |
| 2012        | 1"=500'      | Flight Year: 2012               | USDA/NAIP                 |
| 2009        | 1"=500'      | Flight Year: 2009               | USDA/NAIP                 |
| 2005        | 1"=500'      | Flight Year: 2005               | USDA/NAIP                 |
| 1994        | 1"=500'      | Acquisition Date: June 01, 1994 | USGS/DOQQ                 |
| 1989        | 1"=500'      | Flight Date: August 15, 1989    | USDA                      |
| 1985        | 1"=500'      | Flight Date: September 13, 1985 | USDA                      |
| 1979        | 1"=500'      | Flight Date: January 27, 1979   | EDR Proprietary Landiscor |
| 1970        | 1"=500'      | Flight Date: March 06, 1970     | EDR Proprietary Landiscor |
| 1967        | 1"=500'      | Flight Date: May 07, 1967       | USGS                      |
| 1964        | 1"=500'      | Flight Date: April 10, 1964     | USDA                      |
| 1953        | 1"=500'      | Flight Date: April 14, 1953     | USDA                      |
| 1946        | 1"=500'      | Flight Date: December 30, 1946  | USGS                      |
| 1938        | 1"=500'      | Flight Date: August 09, 1938    | USDA                      |