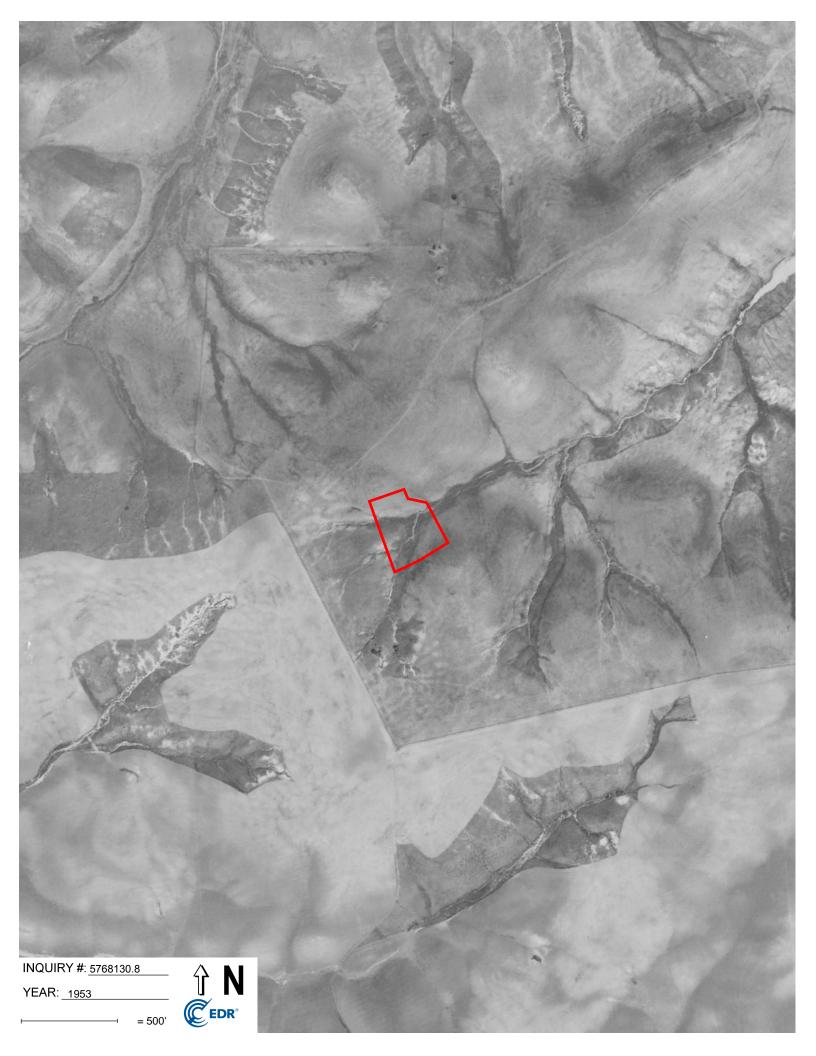

#### Search Results:

4700 Mesa Dr

| <u>Year</u> | <u>Scale</u> | <u>Details</u>                  | Source                    |
|-------------|--------------|---------------------------------|---------------------------|
| 2016        | 1"=500'      | Flight Year: 2016               | USDA/NAIP                 |
| 2012        | 1"=500'      | Flight Year: 2012               | USDA/NAIP                 |
| 2009        | 1"=500'      | Flight Year: 2009               | USDA/NAIP                 |
| 2005        | 1"=500'      | Flight Year: 2005               | USDA/NAIP                 |
| 1994        | 1"=500'      | Acquisition Date: June 01, 1994 | USGS/DOQQ                 |
| 1989        | 1"=500'      | Flight Date: August 15, 1989    | USDA                      |
| 1985        | 1"=500'      | Flight Date: September 13, 1985 | USDA                      |
| 1979        | 1"=500'      | Flight Date: January 27, 1979   | EDR Proprietary Landiscor |
| 1970        | 1"=500'      | Flight Date: March 06, 1970     | EDR Proprietary Landiscor |
| 1967        | 1"=500'      | Flight Date: May 07, 1967       | USGS                      |
| 1964        | 1"=500'      | Flight Date: April 10, 1964     | USDA                      |
| 1953        | 1"=500'      | Flight Date: April 14, 1953     | USDA                      |
| 1946        | 1"=500'      | Flight Date: December 30, 1946  | USGS                      |
| 1938        | 1"=500'      | Flight Date: August 09, 1938    | USDA                      |