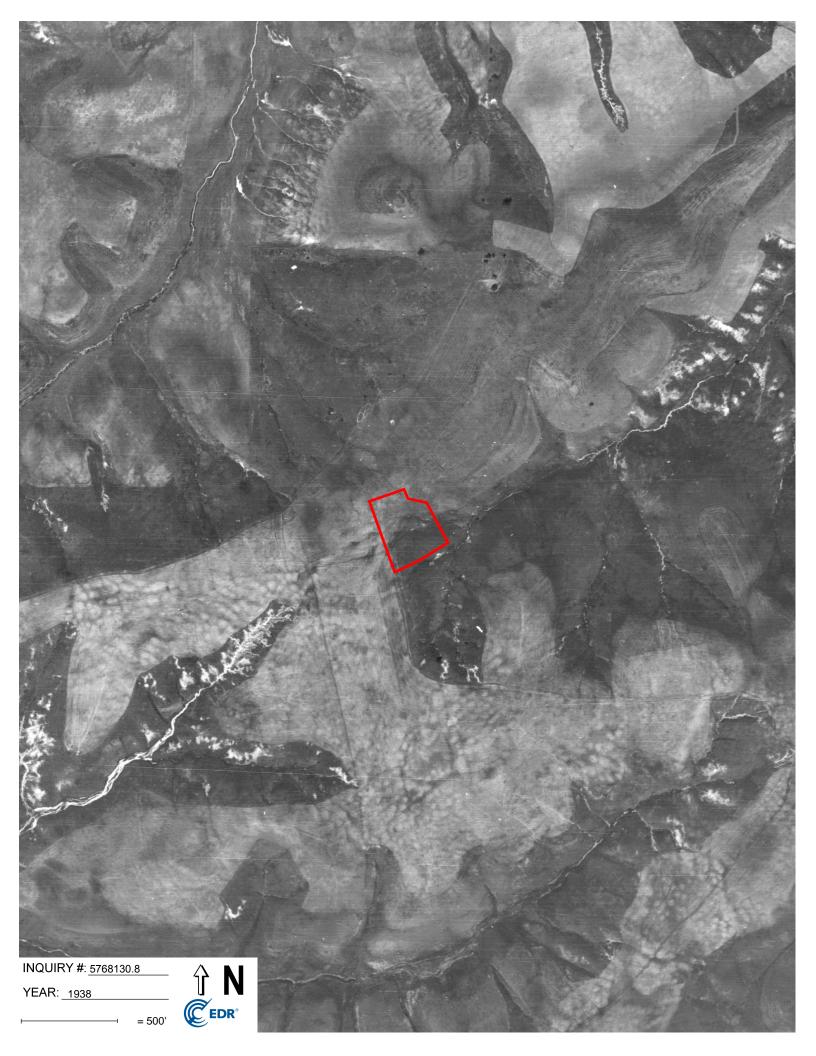

#### Search Results:

4700 Mesa Dr

| <u>Year</u> | <u>Scale</u> | <u>Details</u>                  | Source                    |
|-------------|--------------|---------------------------------|---------------------------|
| 2016        | 1"=500'      | Flight Year: 2016               | USDA/NAIP                 |
| 2012        | 1"=500'      | Flight Year: 2012               | USDA/NAIP                 |
| 2009        | 1"=500'      | Flight Year: 2009               | USDA/NAIP                 |
| 2005        | 1"=500'      | Flight Year: 2005               | USDA/NAIP                 |
| 1994        | 1"=500'      | Acquisition Date: June 01, 1994 | USGS/DOQQ                 |
| 1989        | 1"=500'      | Flight Date: August 15, 1989    | USDA                      |
| 1985        | 1"=500'      | Flight Date: September 13, 1985 | USDA                      |
| 1979        | 1"=500'      | Flight Date: January 27, 1979   | EDR Proprietary Landiscor |
| 1970        | 1"=500'      | Flight Date: March 06, 1970     | EDR Proprietary Landiscor |
| 1967        | 1"=500'      | Flight Date: May 07, 1967       | USGS                      |
| 1964        | 1"=500'      | Flight Date: April 10, 1964     | USDA                      |
| 1953        | 1"=500'      | Flight Date: April 14, 1953     | USDA                      |
| 1946        | 1"=500'      | Flight Date: December 30, 1946  | USGS                      |
| 1938        | 1"=500'      | Flight Date: August 09, 1938    | USDA                      |