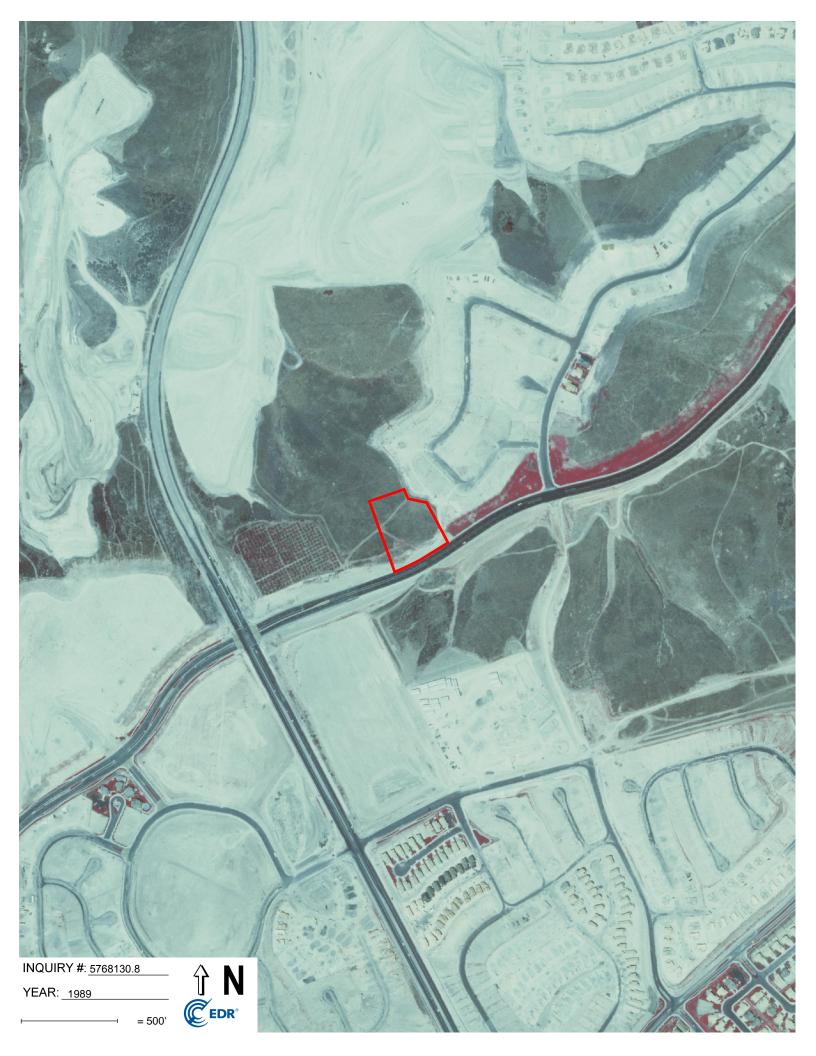

#### Search Results:

4700 Mesa Dr

| <u>Year</u> | <u>Scale</u> | <u>Details</u>                  | Source                    |
|-------------|--------------|---------------------------------|---------------------------|
| 2016        | 1"=500'      | Flight Year: 2016               | USDA/NAIP                 |
| 2012        | 1"=500'      | Flight Year: 2012               | USDA/NAIP                 |
| 2009        | 1"=500'      | Flight Year: 2009               | USDA/NAIP                 |
| 2005        | 1"=500'      | Flight Year: 2005               | USDA/NAIP                 |
| 1994        | 1"=500'      | Acquisition Date: June 01, 1994 | USGS/DOQQ                 |
| 1989        | 1"=500'      | Flight Date: August 15, 1989    | USDA                      |
| 1985        | 1"=500'      | Flight Date: September 13, 1985 | USDA                      |
| 1979        | 1"=500'      | Flight Date: January 27, 1979   | EDR Proprietary Landiscor |
| 1970        | 1"=500'      | Flight Date: March 06, 1970     | EDR Proprietary Landiscor |
| 1967        | 1"=500'      | Flight Date: May 07, 1967       | USGS                      |
| 1964        | 1"=500'      | Flight Date: April 10, 1964     | USDA                      |
| 1953        | 1"=500'      | Flight Date: April 14, 1953     | USDA                      |
| 1946        | 1"=500'      | Flight Date: December 30, 1946  | USGS                      |
| 1938        | 1"=500'      | Flight Date: August 09, 1938    | USDA                      |