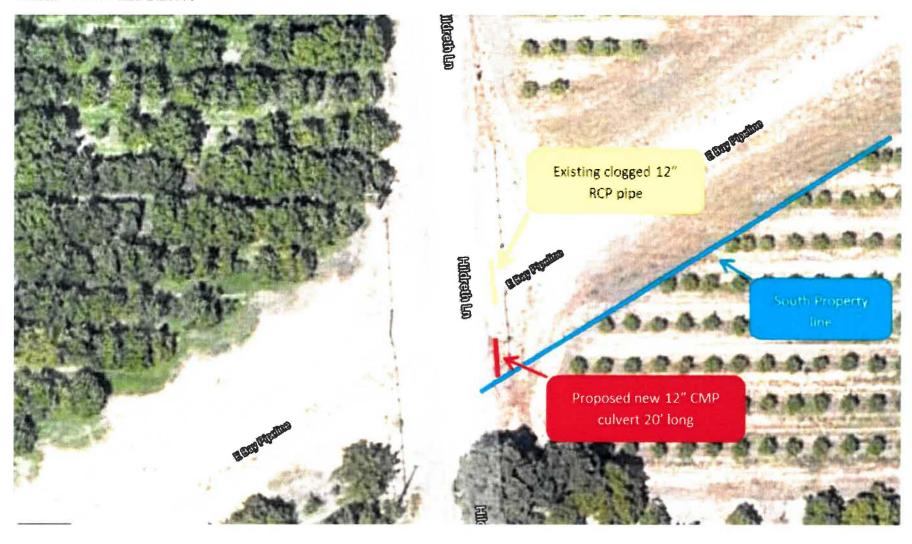

## **Justification**

In order to expand the ROW entrance, the existing culvert and access gate need to be relocated. The culvert was poorly designed, currently nonfunctional as filled with silt. The new culvert will be installed at an elevation 12 inches higher, ensuring that it effectively removes stormwater from the ROW entrance.

Hildreth Lane Culvert and Aqueduct Right-of-Way Access Gate Relocation and Expansion Project Aerial Views and Photos