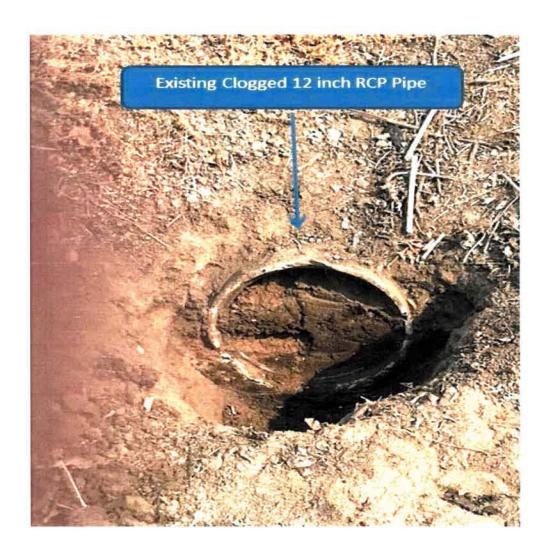

## **Justification**

In order to expand the ROW entrance, the existing culvert and access gate need to be relocated. The culvert was poorly designed, currently nonfunctional as filled with silt. The new culvert will be installed at an elevation 12 inches higher, ensuring that it effectively removes stormwater from the ROW entrance.