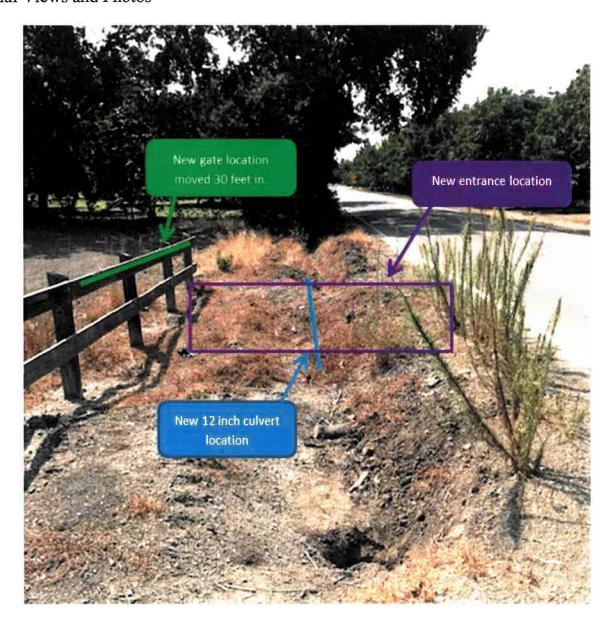

To enhance safety, a new double-wide access gate will be installed about 30 feet in from the edge of the public road. The new alignment will allow large vehicles to pull completely off Hildreth Lane when opening the access gates.

Hildreth Lane Culvert and Aqueduct Right-of-Way Access Gate Relocation and Expansion Project Aerial Views and Photos