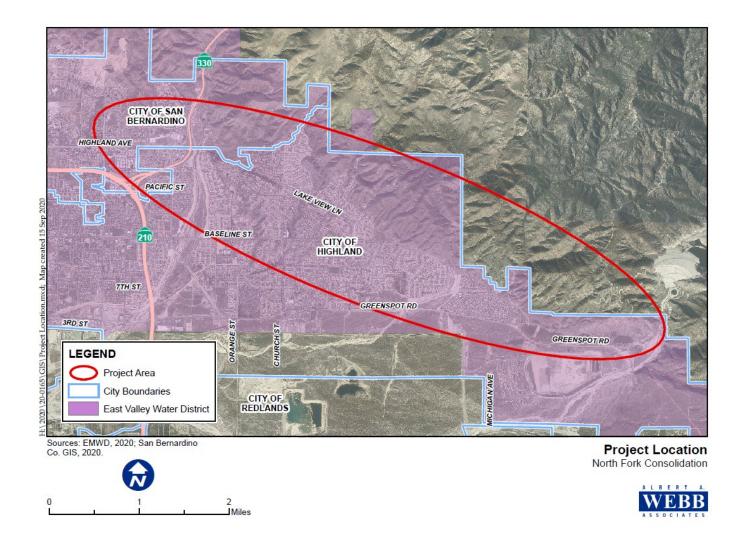

| 1. | Project Title:                          |                                                             | North Fork                                                                                                                                                                                                                                                                                                                                                                                                                                                                                                                                                                                                                                                                                                                                                                                                                                                                                                                                 |  |  |
|----|-----------------------------------------|-------------------------------------------------------------|--------------------------------------------------------------------------------------------------------------------------------------------------------------------------------------------------------------------------------------------------------------------------------------------------------------------------------------------------------------------------------------------------------------------------------------------------------------------------------------------------------------------------------------------------------------------------------------------------------------------------------------------------------------------------------------------------------------------------------------------------------------------------------------------------------------------------------------------------------------------------------------------------------------------------------------------|--|--|
| 2. | Project Applic                          | ant:                                                        | East Valley Water District (EVWD or District)                                                                                                                                                                                                                                                                                                                                                                                                                                                                                                                                                                                                                                                                                                                                                                                                                                                                                              |  |  |
| 3. | Project Location                        | on:                                                         | See Attached Map                                                                                                                                                                                                                                                                                                                                                                                                                                                                                                                                                                                                                                                                                                                                                                                                                                                                                                                           |  |  |
| 4. | (a) Project Loc                         | cation – City:                                              | Highland                                                                                                                                                                                                                                                                                                                                                                                                                                                                                                                                                                                                                                                                                                                                                                                                                                                                                                                                   |  |  |
|    | (b) Project Loo                         | cation – County:                                            | San Bernardino                                                                                                                                                                                                                                                                                                                                                                                                                                                                                                                                                                                                                                                                                                                                                                                                                                                                                                                             |  |  |
| 5. | Description of                          | `the Project:                                               | EVWD owns over 95% of the North Fork Water<br>Company (NFWC) shares and is acquiring the<br>remaining shares to consolidate local water resources<br>and to improve the efficiency and reliability of water<br>service within the region. The capability to deliver<br>NFWC water to EVWD's surface water treatment plant<br>will be maintained. For NFWC shareholders that would<br>like to continue receiving water for irrigation,<br>connections will be provided to EVWD's drinking water<br>distribution system. Some of the existing flow control<br>structures of the NFWC system may no longer be<br>needed. These structures will likely be removed as a<br>matter of good asset management practices. No<br>expansion of capacity of EVWD's service system is<br>required. The project merely consolidates water delivery<br>in EVWD's service area and provides a more reliable,<br>sustainable and efficient source of water. |  |  |
| 6. | Name of Publi                           | ic Agency approving project:                                | East Valley Water District                                                                                                                                                                                                                                                                                                                                                                                                                                                                                                                                                                                                                                                                                                                                                                                                                                                                                                                 |  |  |
| 7. | Name of Agency undertaking the project: |                                                             | East Valley Water District                                                                                                                                                                                                                                                                                                                                                                                                                                                                                                                                                                                                                                                                                                                                                                                                                                                                                                                 |  |  |
| 8. | Exempt status: (check one)              |                                                             |                                                                                                                                                                                                                                                                                                                                                                                                                                                                                                                                                                                                                                                                                                                                                                                                                                                                                                                                            |  |  |
|    | (a) Ministerial project.                |                                                             |                                                                                                                                                                                                                                                                                                                                                                                                                                                                                                                                                                                                                                                                                                                                                                                                                                                                                                                                            |  |  |
|    | (b)                                     |                                                             |                                                                                                                                                                                                                                                                                                                                                                                                                                                                                                                                                                                                                                                                                                                                                                                                                                                                                                                                            |  |  |
|    | (c)                                     | Emergency Project.                                          |                                                                                                                                                                                                                                                                                                                                                                                                                                                                                                                                                                                                                                                                                                                                                                                                                                                                                                                                            |  |  |
|    | (d)                                     | Categorical Exemption.<br>State type and section<br>number: | Class 1 – Existing Facilities (§15301)                                                                                                                                                                                                                                                                                                                                                                                                                                                                                                                                                                                                                                                                                                                                                                                                                                                                                                     |  |  |
|    | (e)                                     | Declared Emergency.                                         |                                                                                                                                                                                                                                                                                                                                                                                                                                                                                                                                                                                                                                                                                                                                                                                                                                                                                                                                            |  |  |
|    | (f)                                     | Statutory Exemption.                                        |                                                                                                                                                                                                                                                                                                                                                                                                                                                                                                                                                                                                                                                                                                                                                                                                                                                                                                                                            |  |  |