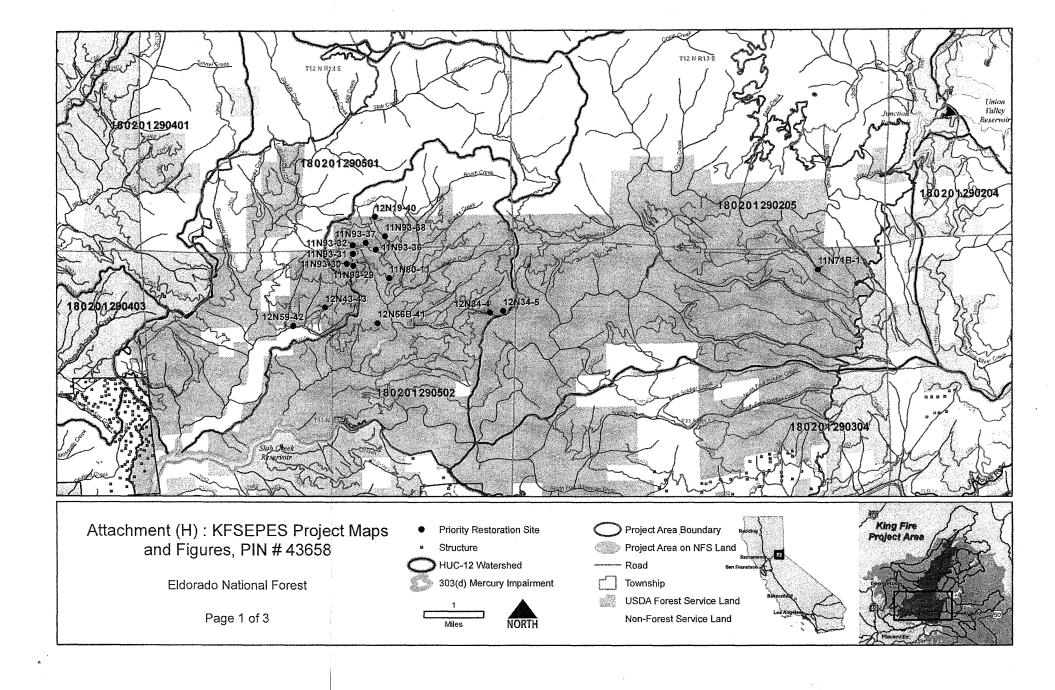

| Not                          | ice of Exemption                                                                                                                                                                               | Appendix E                                                                                                                      |
|------------------------------|------------------------------------------------------------------------------------------------------------------------------------------------------------------------------------------------|---------------------------------------------------------------------------------------------------------------------------------|
| То:                          | Office of Planning and Research P.O. Box 3044, Room 113 Sacramento, CA 95812-3044 County Clerk County of: El Dorado                                                                            | From: (Public Agency): SWRCB                                                                                                    |
|                              |                                                                                                                                                                                                | Sacramento, CA 95814                                                                                                            |
|                              |                                                                                                                                                                                                | (Address)                                                                                                                       |
| Proje                        | ect Title: King Fire Erosion Sites Project                                                                                                                                                     |                                                                                                                                 |
| Proje                        | ect Applicant: American River Conservan                                                                                                                                                        | су                                                                                                                              |
| Proje                        | ect Location - Specific:                                                                                                                                                                       |                                                                                                                                 |
| Nort                         | h West of Pollock Pines [38.805437, -120.629                                                                                                                                                   | 714] - Map Attached                                                                                                             |
| Desc<br>This<br>Fire<br>hydr | on El Dorado National Forest land. It will reprology in tributaries.                                                                                                                           | ce sedimentation due to erosion that was caused after the King<br>air and restore road crossings on existing roads to reconnect |
| Nam                          | e of Public Agency Approving Project: State                                                                                                                                                    | e Water Resources Control board                                                                                                 |
| Nam                          | e of Person or Agency Carrying Out Project                                                                                                                                                     | t: American River Conservancy                                                                                                   |
| Exer                         | mpt Status: (check one):  ☐ Ministerial (Sec. 21080(b)(1); 15268);  ☐ Declared Emergency (Sec. 21080(b)(3))  ☐ Emergency Project (Sec. 21080(b)(4); 1  ☑ Categorical Exemption. State type and | ; 15269(a));                                                                                                                    |
| This                         | sons why project is exempt:<br>project is exempt because it involves the repect is less than five acres.                                                                                       | pair of existing infrastructure (roads) and the total area of the                                                               |
|                              | d Agency<br>tact Person: Chris Monary                                                                                                                                                          | Area Code/Telephone/Extension: 916-322-7782                                                                                     |
|                              | 721/1/1/1                                                                                                                                                                                      | the public agency approving the project? Yes No Date: 7/2/2020 Title: Asst. Dep 0.7                                             |