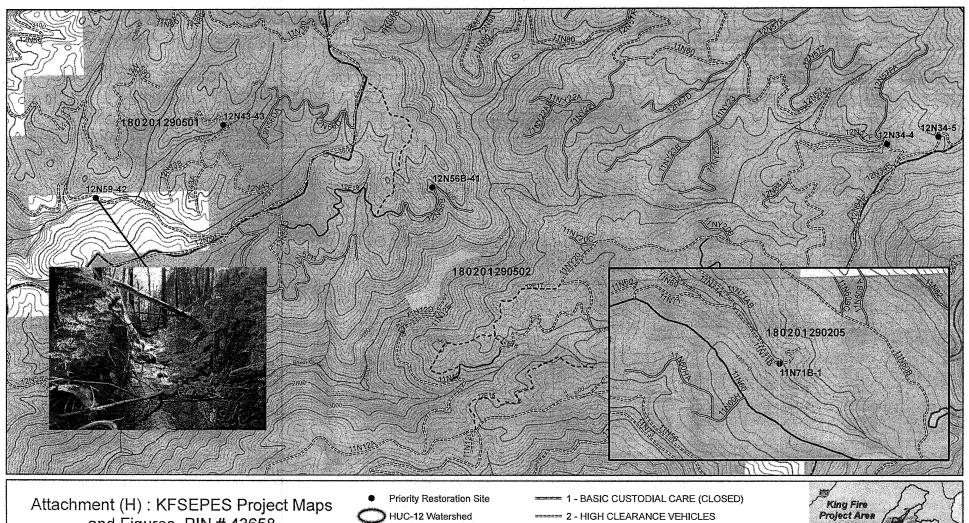

Eldorado National Forest

Page 3 of 3

Project Area Boundary Project Area on NFS Land

Not a Forest System Road

Township

USDA Forest Service Land

Non-Forest Service Land