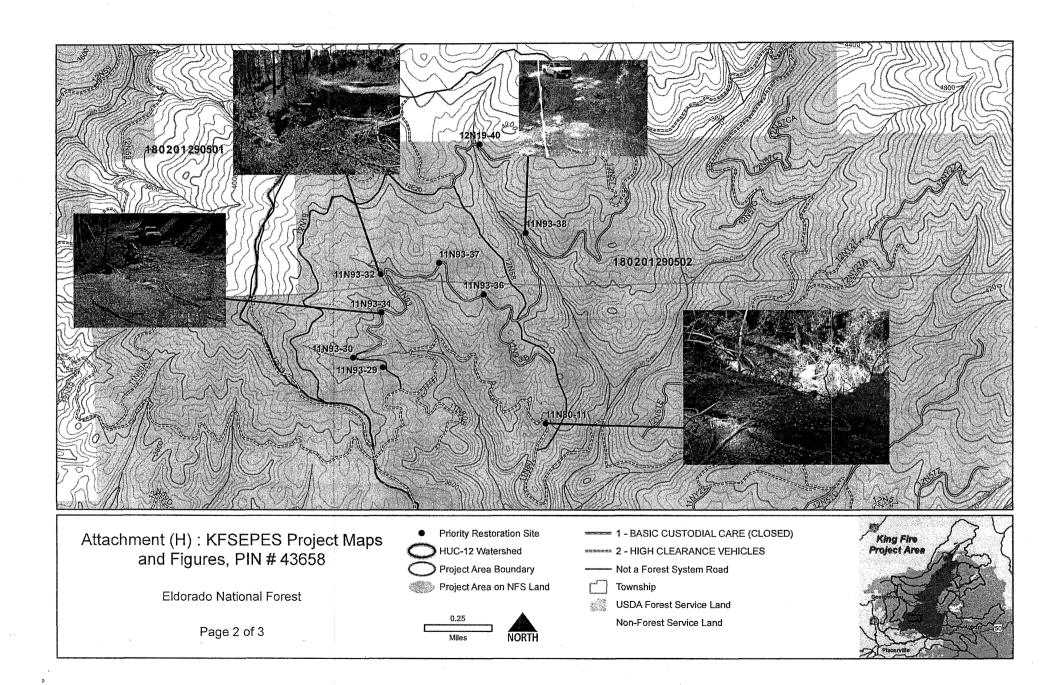

| Not                          | ice of Exemption                                                                                                                                                                               | Appendix E                                                                                                                      |
|------------------------------|------------------------------------------------------------------------------------------------------------------------------------------------------------------------------------------------|---------------------------------------------------------------------------------------------------------------------------------|
| То:                          | Office of Planning and Research P.O. Box 3044, Room 113 Sacramento, CA 95812-3044 County Clerk County of: El Dorado                                                                            | From: (Public Agency): SWRCB                                                                                                    |
|                              |                                                                                                                                                                                                | Sacramento, CA 95814                                                                                                            |
|                              |                                                                                                                                                                                                | (Address)                                                                                                                       |
| Proje                        | ect Title: King Fire Erosion Sites Project                                                                                                                                                     |                                                                                                                                 |
| Proje                        | ect Applicant: American River Conservan                                                                                                                                                        | су                                                                                                                              |
| Proje                        | ect Location - Specific:                                                                                                                                                                       |                                                                                                                                 |
| Nort                         | h West of Pollock Pines [38.805437, -120.629                                                                                                                                                   | 714] - Map Attached                                                                                                             |
| Desc<br>This<br>Fire<br>hydr | on El Dorado National Forest land. It will reprology in tributaries.                                                                                                                           | ce sedimentation due to erosion that was caused after the King<br>air and restore road crossings on existing roads to reconnect |
| Nam                          | e of Public Agency Approving Project: State                                                                                                                                                    | e Water Resources Control board                                                                                                 |
| Nam                          | e of Person or Agency Carrying Out Project                                                                                                                                                     | t: American River Conservancy                                                                                                   |
| Exer                         | mpt Status: (check one):  ☐ Ministerial (Sec. 21080(b)(1); 15268);  ☐ Declared Emergency (Sec. 21080(b)(3))  ☐ Emergency Project (Sec. 21080(b)(4); 1  ☑ Categorical Exemption. State type and | ; 15269(a));                                                                                                                    |
| This                         | sons why project is exempt:<br>project is exempt because it involves the repect is less than five acres.                                                                                       | pair of existing infrastructure (roads) and the total area of the                                                               |
|                              | d Agency<br>tact Person: Chris Monary                                                                                                                                                          | Area Code/Telephone/Extension: 916-322-7782                                                                                     |
|                              | 721/1/1/1                                                                                                                                                                                      | the public agency approving the project? Yes No Date: 7/2/2020 Title: Asst. Dep 0.7                                             |