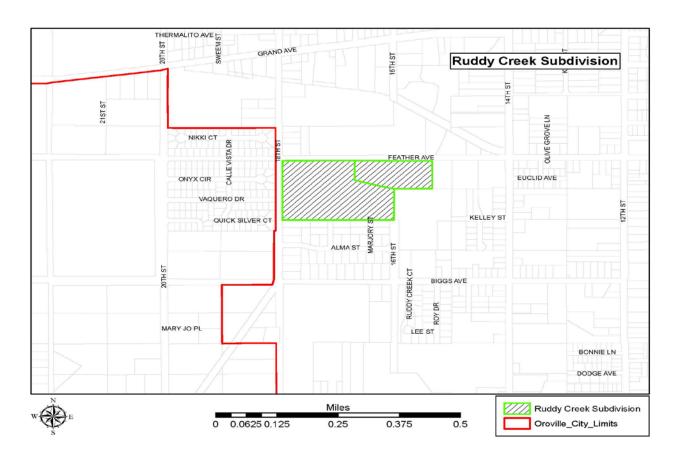

## **GENERAL PARCEL MAP:**

| COMMENTS AND/OR RECOMMENDED CONDITIONS OF APPROVAL (Please attach additional pages, if needed): |       |
|-------------------------------------------------------------------------------------------------|-------|
|                                                                                                 |       |
|                                                                                                 |       |
|                                                                                                 |       |
|                                                                                                 |       |
|                                                                                                 |       |
|                                                                                                 |       |
|                                                                                                 |       |
|                                                                                                 |       |
|                                                                                                 |       |
|                                                                                                 |       |
|                                                                                                 |       |
|                                                                                                 |       |
|                                                                                                 |       |
|                                                                                                 |       |
|                                                                                                 |       |
| Signature:                                                                                      | Date: |
| Agency/Affiliation:                                                                             |       |

## PROJECT DESCRIPTION:

**TSM 20-01 (The Village at Ruddy Creek) -** The City of Oroville Planning Commission will conduct a public hearing to consider a tentative subdivision map for two parcels located at the southeast corner of 18<sup>th</sup> Street and Feather Avenue (APNs: 030-360-091 & -092). The parcels would require the rezone of the property for the development of single-family homes consistent with the City's General Plan and to be annexed into the City. The current County zoning for the parcels is Rural Residential (RR-5) and Medium Density Residential and the County General Plan land use designation Rural Residential and Medium Density Residential. The proposal is to subdivide and develop approximately 24 acres into 97 lots for single-family residences.

ASSESSOR PARCEL 030-360-091 & NUMBER: -092

FILE TSM 20-01 NUMBER:

APPLICANT: Ruddy Creek Partnership

ZONING: TBD

LOCATION: Southeast corner of 18th

Street and Feather

Avenue

CONTACT Wes Ervin,
PERSON: