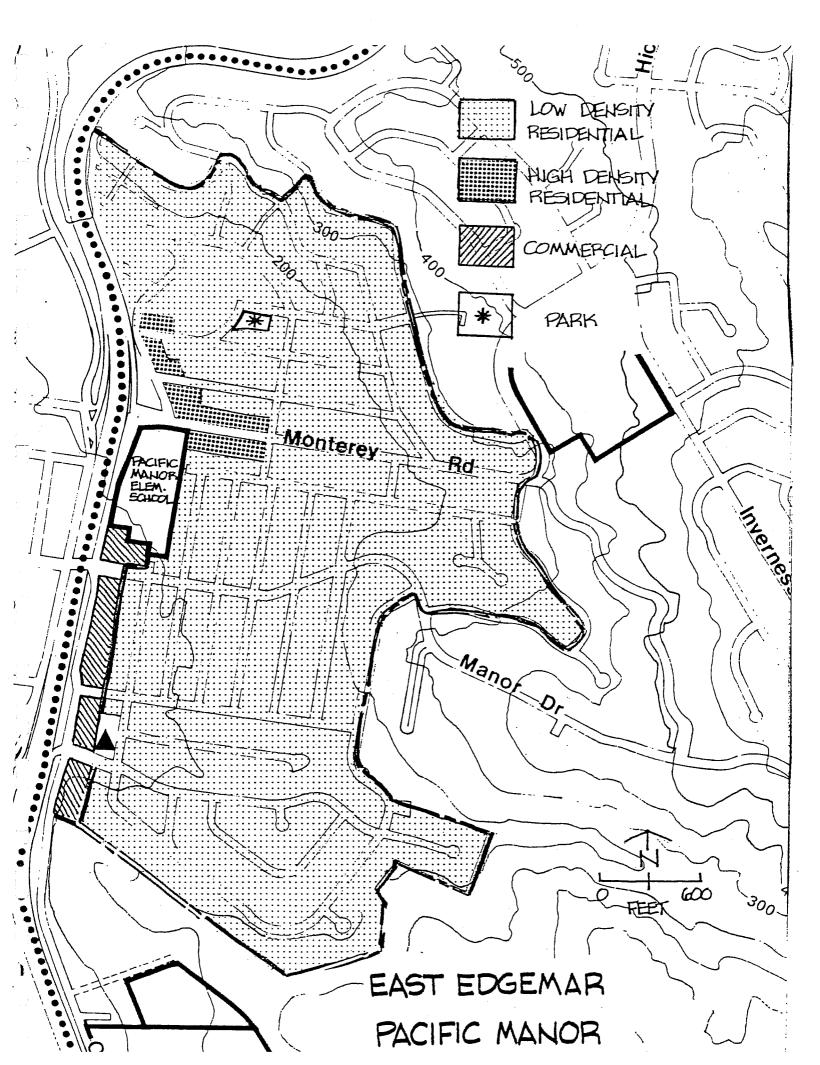

Elementary School   |
| El Camino High School                    | Skyline College                 |
| Fernando Rivera Intermediate School      | Skyline Elementary School       |
| Franklin D. Roosevelt Elementary School  | Thomas Edison Elementary School |
| Garden Village Elementary                | Westborough Middle School       |
| Highlands Christian School (Private)     | Westmoor High School            |
| Holy Angels Elementary School (Private)  |                                 |
| John Muir Elementary School              |                                 |
| Junipero Serra Elementary School         |                                 |
| Margaret Pauline Brown Elementary School |                                 |

Marjorie Tobias Elementary School

Meadows Elementary School