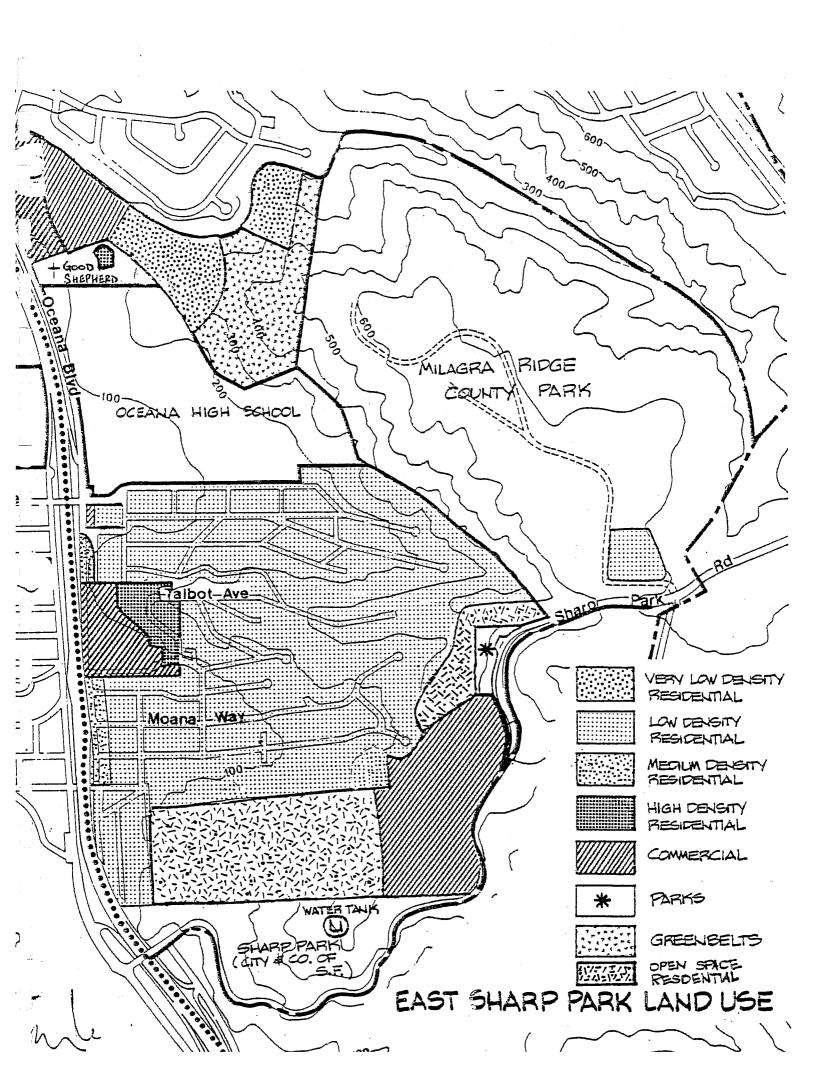

ementary School   |
| El Camino High School                    | Skyline College                 |
| Fernando Rivera Intermediate School      | Skyline Elementary School       |
| Franklin D. Roosevelt Elementary School  | Thomas Edison Elementary School |
| Garden Village Elementary                | Westborough Middle School       |
| Highlands Christian School (Private)     | Westmoor High School            |
| Holy Angels Elementary School (Private)  |                                 |
| John Muir Elementary School              |                                 |
| Junipero Serra Elementary School         |                                 |
| Margaret Pauline Brown Elementary School |                                 |

Marjorie Tobias Elementary School

Meadows Elementary School