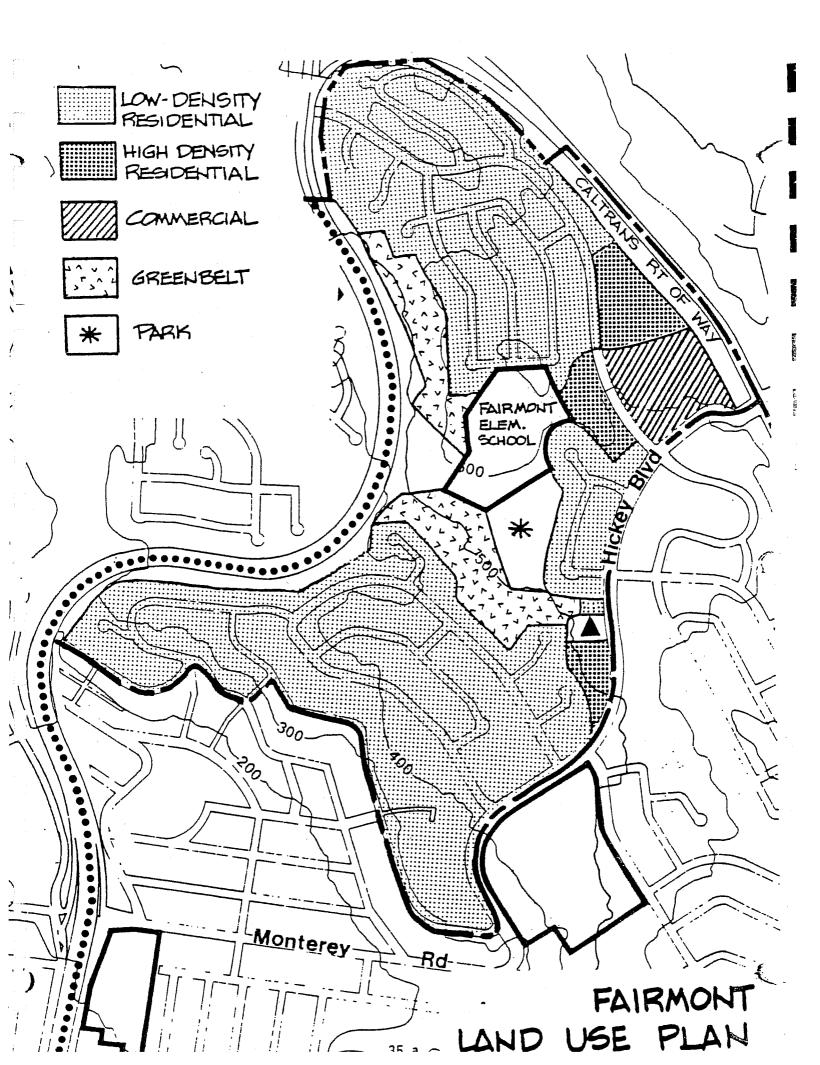

ood Elementary School   |
| El Camino High School                    | Skyline College                 |
| Fernando Rivera Intermediate School      | Skyline Elementary School       |
| Franklin D. Roosevelt Elementary School  | Thomas Edison Elementary School |
| Garden Village Elementary                | Westborough Middle School       |
| Highlands Christian School (Private)     | Westmoor High School            |
| Holy Angels Elementary School (Private)  |                                 |
| John Muir Elementary School              |                                 |
| Junipero Serra Elementary School         |                                 |
| Margaret Pauline Brown Elementary School |                                 |

Marjorie Tobias Elementary School

Meadows Elementary School