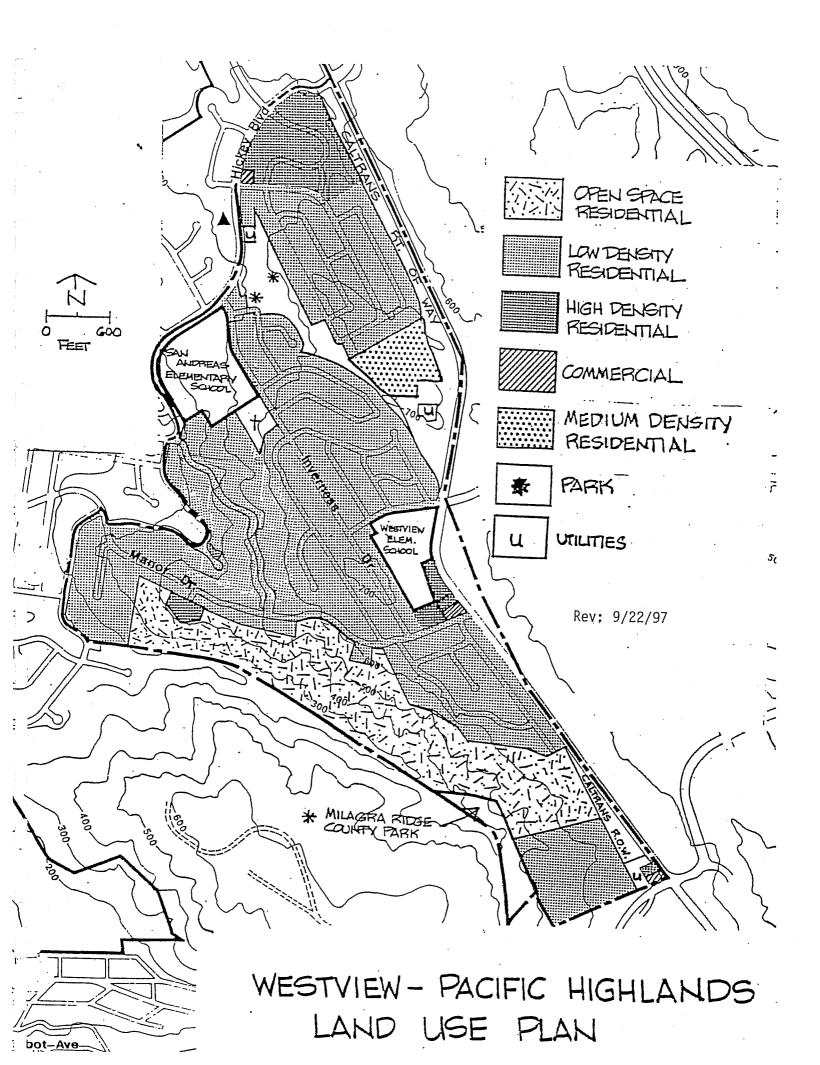

d Elementary School   |
| El Camino High School                    | Skyline College                 |
| Fernando Rivera Intermediate School      | Skyline Elementary School       |
| Franklin D. Roosevelt Elementary School  | Thomas Edison Elementary School |
| Garden Village Elementary                | Westborough Middle School       |
| Highlands Christian School (Private)     | Westmoor High School            |
| Holy Angels Elementary School (Private)  |                                 |
| John Muir Elementary School              |                                 |
| Junipero Serra Elementary School         |                                 |
| Margaret Pauline Brown Elementary School |                                 |

Marjorie Tobias Elementary School

Meadows Elementary School